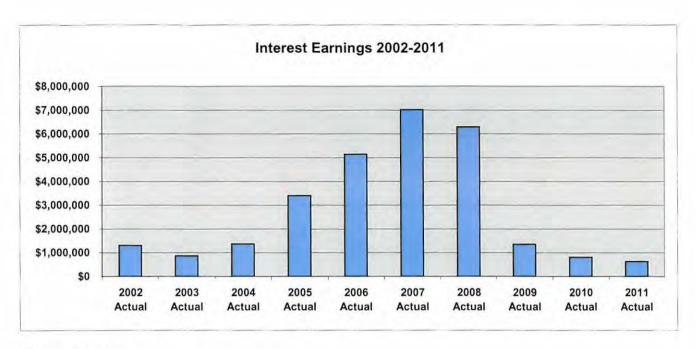

Interest income earned by the city in fiscal 2011, (does not include accrued interest or changes in market value of assets) with comparison to prior periods is as follows:

|                      | Interest Earnings \$ | Change vs. prior year | Effective Rate |
|----------------------|----------------------|-----------------------|----------------|
| 2011 Interest Income | 628,889              | -22%                  | 0.37%          |
| 2010 Interest Income | 802,734              | -40%                  | 0.72%          |
| 2009 Interest Income | 1,348,127            | - 79%                 | 0.90%          |
| 2008 Interest Income | 6,281,325            | - 10%                 | 3.64%          |
| 2007 Interest Income | 7,010,895            | + 36%                 | 5.50%          |