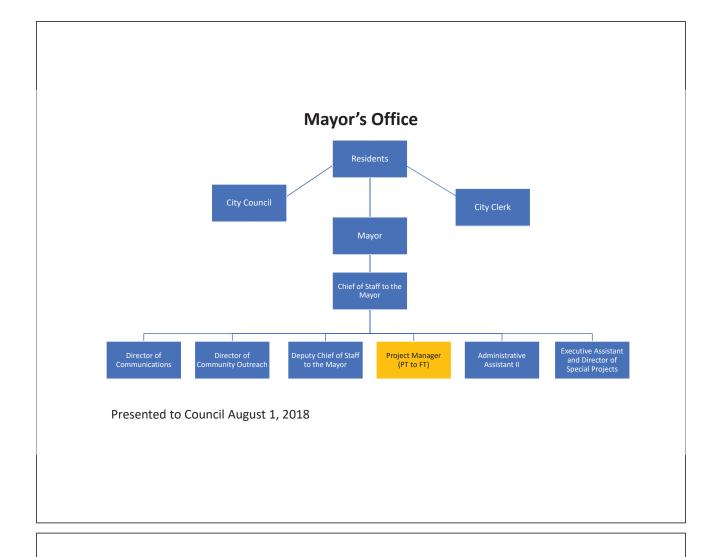

#### Mayor's Office requests:

• Project Manager to a full time position – total increase of 1.85%

Presented to Council August 1, 2018