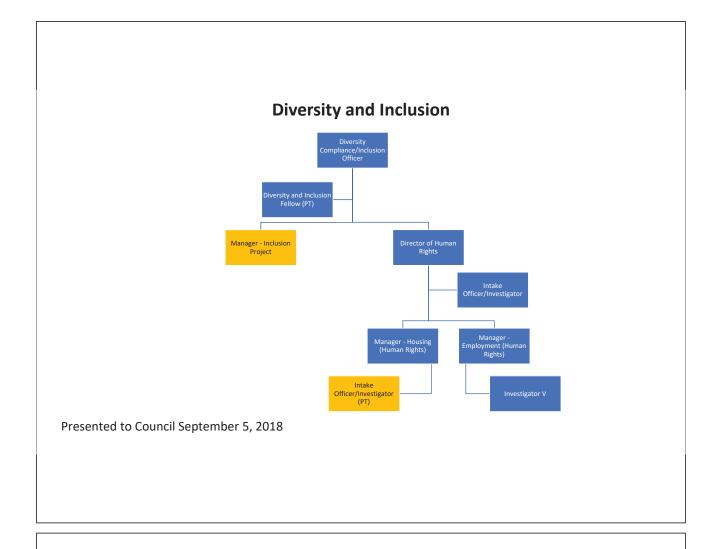

#### Office of Diversity & Inclusion Requests:

• 1 FTE Inclusion Manager to support DI policy development and research

#### **Human Rights Commission Requests:**

• 1 Part Time Administrative Assistant/Intake Officer to support increased caseload