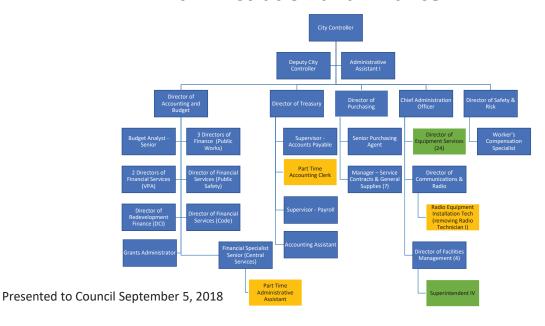

#### **Administration and Finance**

#### **Administration & Finance Request:**

• Part Time Accounts Payable Clerk for new financial system implementation assistance

#### **Central Services Requests:**

- Increase salary for Director of Equipment Services from \$61,284 to \$75,000 (salary will be more in line with other Directors with similar sized budgets and number of employees within the City)
- Eliminate the position of Radio Technician I and replace with Radio Installer I position due to the change in type of equipment
- Add one Part-time Administrative Assistant I to help with office support
- Promotion from Superintendent III to VI due to the continued increase in workload as the building maintenance group brings more buildings on-line to maintain through Central Services