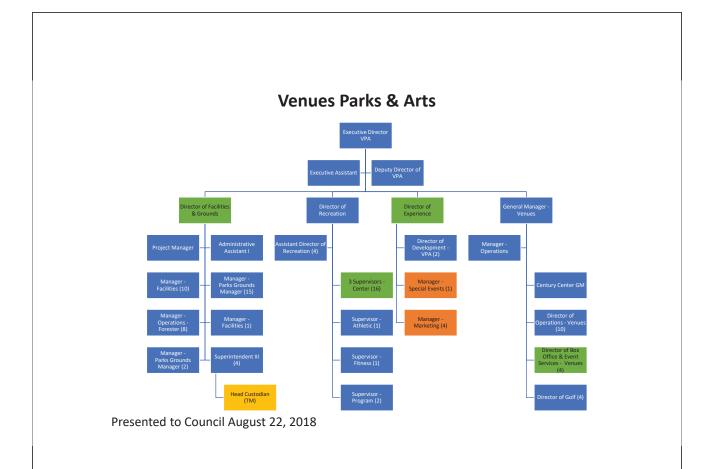

#### **Venues Parks & Arts Requests:**

Total Net Effect = +\$44,000 (0.7% Increase)

• 2% Raises | Migration of Positions to Venues | Departmental Efficiencies | New Teamsters Position | Ice Skating | Director of Facilities & Grounds | Experience Division (reorg fragments)