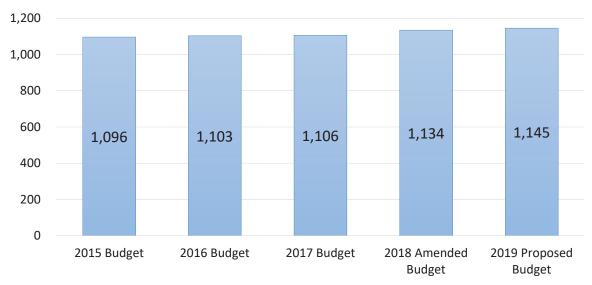

# 2019 Budget Presentation

## Nonbargaining Salary Ordinance

**September 19, 2018** 



#### TABLE OF CONTENTS

| POWERPOINT PRESENTATION             | 2-14  |
|-------------------------------------|-------|
| FORM 2 SUMMARY                      | 15-18 |
| 2019 Nonbargaining Salary Ordinance | 19-24 |



# Salary Ordinance Overview September 19, 2018

### **Budgeted Full-Time Positions**



#### 2019 Budgeted Full-Time Headcount Summary



#### Individual Departmental Presentations

Presented in the order in which the budget presentations were made to Council:

- · Mayor's Office
- City Clerk
- South Bend Fire Department
- Department of Public Works
- Venues, Parks & Arts
- South Bend Police Department
- Department of Code Enforcement and Animal Care & Control
- Department of Administration & Finance
- Office of Diversity & Inclusion
- Department of Community Investment
- Office of Innovation & Technology/311 Call Center

# Presentation Key: New Position = Yellow Title Change Only = Orange Salary Increase above 2% = Green



#### Mayor's Office requests:

• Project Manager to a full time position – total increase of 1.85%





Presented to Council August 1, 2018

#### **Cit