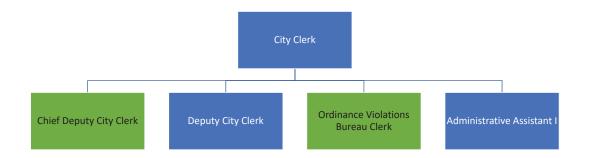

#### **City Clerk requests:**

- Requesting a salary increase for Chief Deputy Clerk to reflect work load and responsibility additions from \$51,709 to a cap of \$56,809
- Requesting a salary increase for Ordinance Violations Bureau Clerk to reflect work load and responsibility additions from \$42,910 to a cap of \$46,910