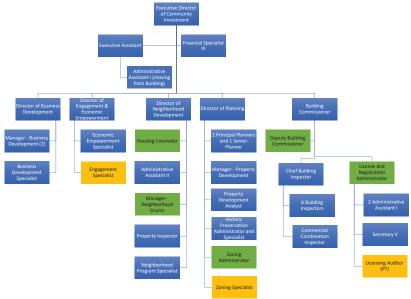

#### **Community Investment**

Presented to Council September 12, 2018

#### **Community Investment Requests:**

- Create South Bend Planning Commission (SBPC) and Board of Zoning Appeals (BZA) with effective target date in Q3 2019
  - Transition current Zoning and Services Administrator to Zoning Administrator max. salary increase
  - Transition former BZA Administrative Assistant to assist with SBPC and BZA and potential overflow of licensing/registrations (below)
  - 1 net new position (Zoning Specialist)
- 2. Licensing and Registration Administrator (formerly Business License Administrator) to cover contractor licensing and registrations and front office permitting max. salary increase
- 3. Chief Building Inspector formally oversees inspector team
- 4. Deputy Building Commissioner (former Design/Plan Review Specialist) oversees and integrates permitting and inspection process max. salary increase
- 5. Create new part-time Licensing Auditor to verify contractor licensing (costs covered by anticipated donations)
- 6. Insource more neighborhood engagement with new Engagement Specialist position
- 7. Adjusting max salaries for Housing Counselor and Manager Neighborhood Grants positions in Neighborhood Development to further parity across teams
- ${\bf 8.} \quad {\bf Business\ Analyst\ position\ moved\ to\ I\&T\ Business\ Analytics\ team,\ included\ in\ allocations}$