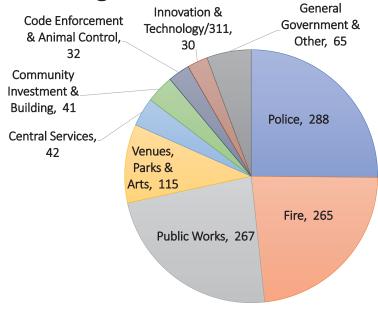

# 2019 Budget Presentation

## Nonbargaining Salary Ordinance

**September 19, 2018** 



#### TABLE OF CONTENTS

| POWERPOINT PRESENTATION             | 2-14  |
|-------------------------------------|-------|
| FORM 2 SUMMARY                      | 15-18 |
| 2019 Nonbargaining Salary Ordinance | 19-24 |



# Salary Ordinance Overview September 19, 2018

### **Budgeted Full-Time Positions**



#### 2019 Budgeted Full-Time Headcount Summary



#### Individual Departmental Presentations

Presented in the order in which the budget presentations were made to Council:

- · Mayor's Office
- City Clerk
- South Bend Fire Department
- Department of Public Works
- Venues, Parks & Arts
- South Bend Police Department
- Department of Code Enforcement and Animal Care & Control
- Department of Administration & Finance
- Office of Diversity & Inclusion
- Department of Community Investment
- Office of Innovation & Technology/311 Call Center

# Presentation Key: New Position = Yellow Title Change Only = Orange Salary Increase above 2% = Green



#### Mayor's Office requests:

• Project Manager to a full time position – total increase of 1.85%





Presented to Council August 1, 2018

#### **City Clerk requests:**

- Requesting a salary increas