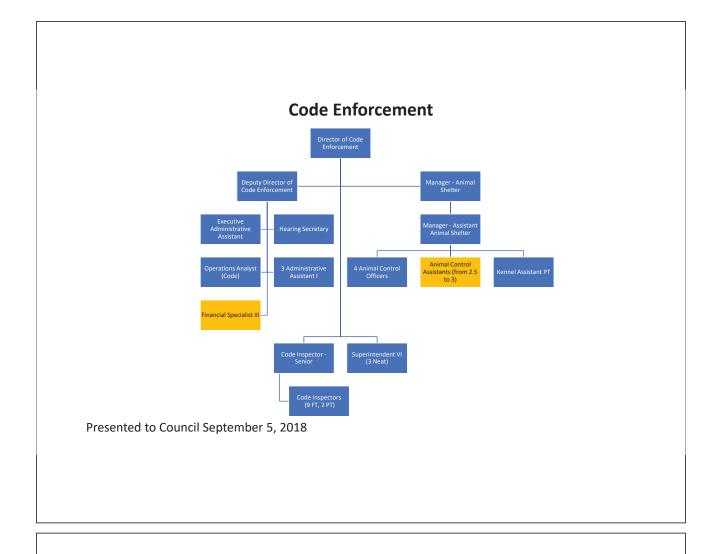

#### **Code Enforcement Request:**

• Full-Time Financial Specialist (from part-time position)

#### **Animal Care & Control Request:**

• Full-Time Animal Control Assistant (from part-time position)