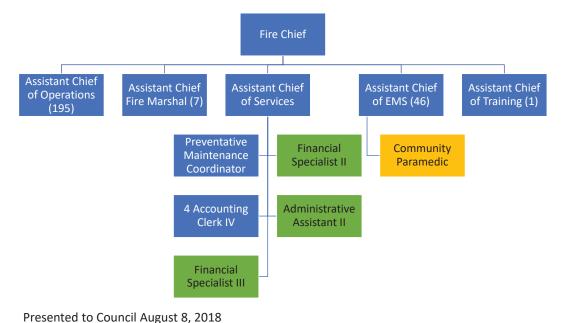

#### Fire Department requests:

- Admin Assistant I→ II 'The Administrative Assistant Position I has taken on increased responsibilities. In addition to being the administrative assistant for the Fire Chief, this position provides support to the other command staff. This position also serves as a purchasing liaison and enters all requisitions, handles all invoices, and tracks received and fulfilled orders.
- Financial Specialist II → III The Financial Specialist III position continues to handle billing
  collections for the EMS division, assists as needed with EMS coding of calls. This position also is
  responsible for all payroll entry and tracking, as well as being a liaison for benefits. This position
  serves the Fire Prevention Division and assists Public Educators to book tours of stations, and is the
  primary contact for requested Fire Reports as well as coordinating APRA requests with the City
  Legal Department.
- Financial Specialist I → II The Financial Specialist II position would maintain the required skills and abilities of the Accounting Clerk IV billing positions as well has holding the credential for a Certified Compliance Officer. This position directs the work of the billing staff and prepares reports and reimbursements for 3rd party customers, as well as posting of payments from reimbursements.
- Community Paramedic- Paramedic that will meet with citizens that frequently use the ambulances
  and emergency room. They will follow up with the citizens and identify core reasons for frequent
  utilization of the EMS system in order to facilitate acquiring the appropriate services for them. By
  finding the appropriate "medical home" for these patients, the intent is to reduce the burden on
  the EMS system by these patients and taking care of their true needs by appropriate service
  providers. Often times, these needs include social services, pharmacy needs, transportation needs,
  and simply household necessities.