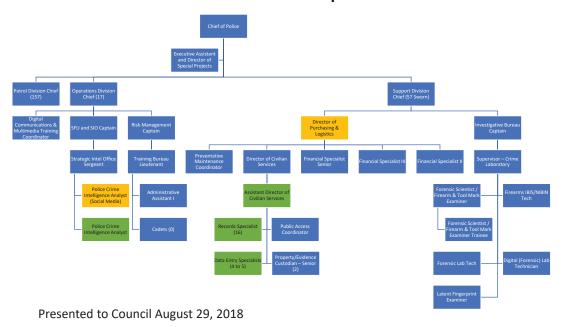

#### **South Bend Police Department**

#### **Police Department Requests:**

- Director of Logistics Civilianizing position to allow officer move to enforcement position.
- Crime Intelligence Analyst (Social Media) new position to assist the SFU
- Alarm Specialist Changing to Data Entry Specialist
- Data Entry Specialist/Records Specialists New shift premiums and a potential tiered rate plan.
- Assistant Director of Civilian Services To bring Assistant Director more in line with the Director pay. The Assistant Director Takes on task that were not taken into account prior. These include:

   NCIC/IDACS Coordinator
   Trainer and/or Training coordinator for Records and Front Desk personnel
   Trainer for all other department members (sworn and civilian) who use: NIBRS, UCR, SBPD Records Management Systems (RMS)
   Submits monthly statistical analysis regarding Part 1 Crimes in the COSB. These submissions go to: Chief's Office, Board of Public Safety, and Public.
   Acts as Director in her/his absence while still responsible for her/his daily duties, and assists in oversight and supervision of non-sworn personnel such as (but not limited to): Property/Evidence, Records and Data personnel, Front Desk personnel, or combinations of the aforementioned.