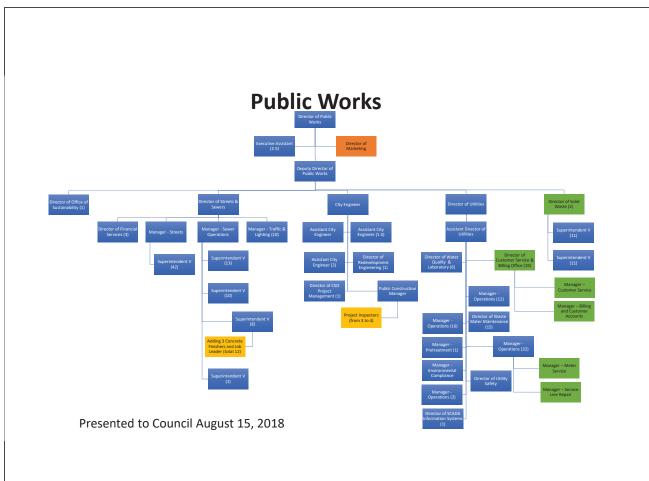

#### **Public Works requests:**

- 1 FTE in Engineering for Inspection
- 4 FTE's in Streets for curb and sidewalk
- 1 FTE moving to Innovation & Technology
- Title Change: Public Works Public Information Officer to Director of Marketing Public Works