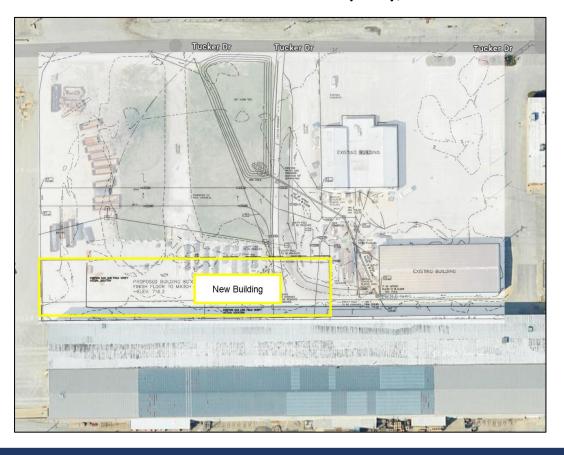

# Steel Warehouse, LLC 2722 Tucker Drive

# Steel Warehouse, LLC 2722 Tucker Drive

• Impacted parcels are 2803 \$ 2920 Tucker Drive

Bill No. 24-11: Declaratory Resolution – Personal Property

Bill No. 24-12: Declaratory Resolution – Real Property

#### Steel Warehouse Company, LLC

- Steel Warehouse plans to significantly upgrade a production line.
- New machinery and equipment; expected cost of \$9,050,000.
- New 30,852 square foot building; expected cost of \$3,500,000.
- Total investment for the project is projected to exceed \$14 million.