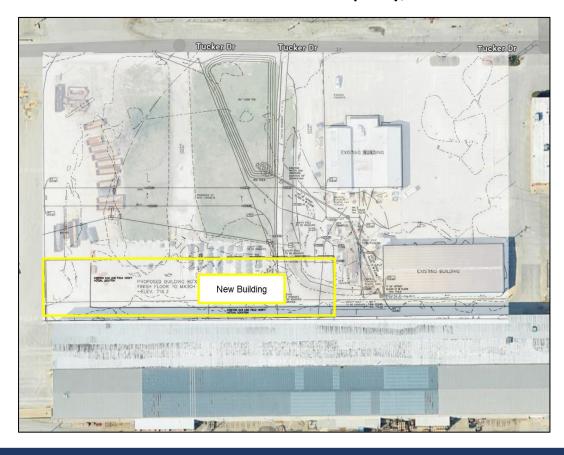

#### Steel Warehouse Company, LLC

- Steel Warehouse plans to significantly upgrade a production line.
- New machinery and equipment; expected cost of \$9,050,000.
- New 30,852 square foot building; expected cost of \$3,500,000.
- Total investment for the project is projected to exceed \$14 million.