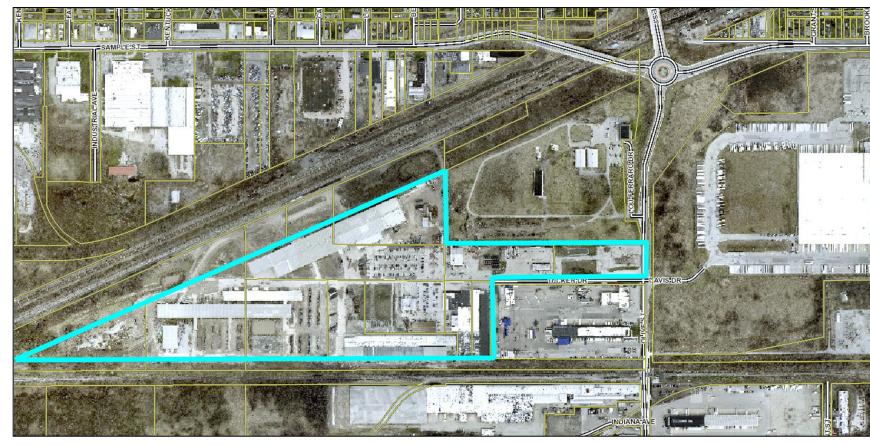

# Steel Warehouse, LLC 2722 Tucker Drive

# Steel Warehouse, LLC 2722 Tucker Drive

• Impacted parcels are 2803 \$ 2920 Tucker Drive

Bill No. 24-11: Declaratory Resolution – Personal Property

Bill No. 24-12: Declaratory Resolution – Real Property