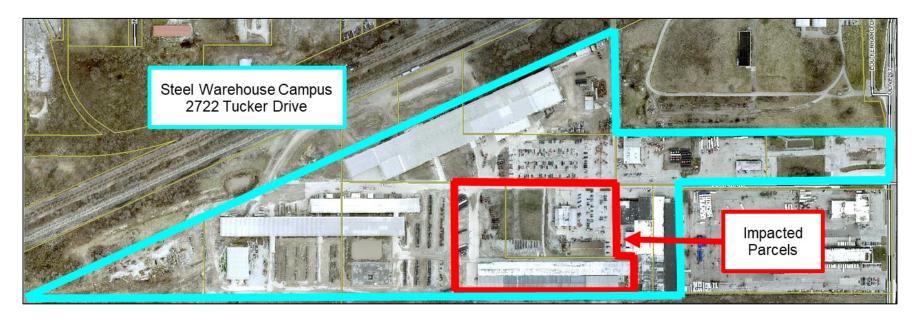

# Steel Warehouse, LLC 2722 Tucker Drive

# Steel Warehouse, LLC 2722 Tucker Drive

• Impacted parcels are 2803 \$ 2920 Tucker Drive

Bill No. 24-11: Declaratory Resolution – Personal Property

Bill No. 24-12: Declaratory Resolution – Real Property