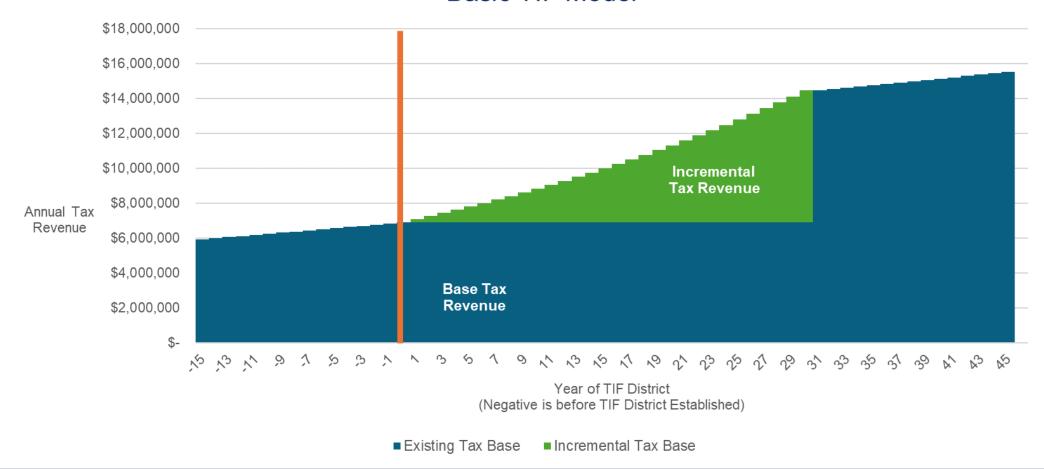

#### **Basic TIF Model**

### Tax Increment Financing (TIF)

Example: The ACME company is in the River West Development Area.

- In 1990, the assessed value was \$8 million
- In 2023, the total assessed value was \$14 million
- Incremental assessed value is \$6 million

Total taxes for 2023: \$420,000

Taxes "captured" based on incremental assessed value is \$180,000