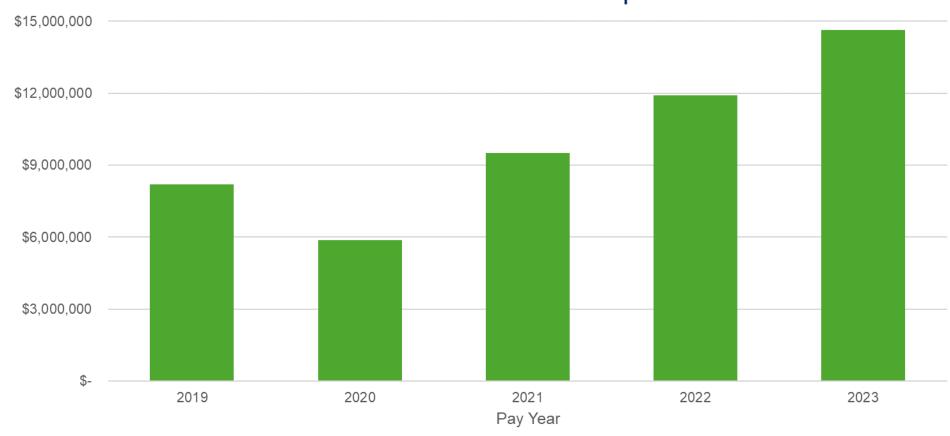

r 2023: \$420,000

Taxes "captured" based on incremental assessed value is \$180,000





#### **River West**

7,416 parcels; Established 1990; Expires 2037

#### Douglas Road

10 parcels; Established 2005; Expires 2036

#### West Washington

1,153 parcels; Established 1987; Expires 2025

#### River East

2,965 parcels; Established 2003; Expires 2033

#### **River East Residential**

343 parcels; Established 2003; Expires 2037

#### South Side

1,615 parcels; Established 2002; Expires 2032

13,502 total parcels

### Douglas Road Development Area





# South Bend TIF Districts Fund Balances

#### 2023 Fund Balances - \$73,066,730 Total





### Fund Balances - River West Development Area



### Fund Balances - South Side Development Area



### Fund Balances - River East Development Area



### Fund Balances - River East Residential Development Area



### Fund Balances - West Washington Development Area



### Fund Balances - Douglas Road Development Area





# South Bend TIF Districts Revenues & Expenses





### 2023 Revenue & Expenses







2023 Expenditures - All Districts \$37,972,627



| Expenses - All Districts |                                            |                                  |        |            |
|--------------------------|--------------------------------------------|----------------------------------|--------|------------|
| Category                 |                                            | Description                      | Amount |            |
| Capital Outlays          | Buildings                                  | Building Purchase &