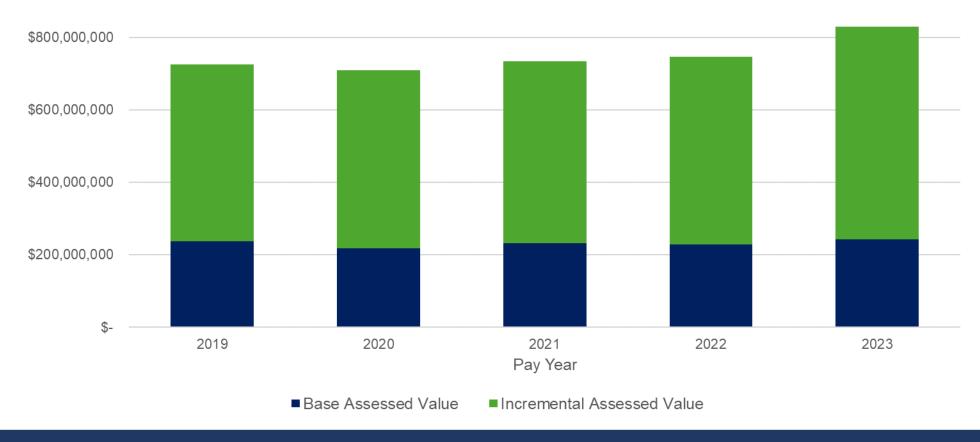

| Professional Services                      | Engineering & Architectural      |        | 1,371,476  |
|                          |                                            | Legal Services                   |        | 254,784    |
|                          |                                            | Other Professional Services      |        | 75,941     |
|                          | Rentals                                    | Building Rental                  |        | 225,000    |
|                          |                                            |                                  | \$     | 37,972,627 |



# South Bend TIF Districts Assessed Values

#### Cumulative Assessed Value - All Districts



### Cumulative Assessed Value - River West Development Area



#### Cumulative Assessed Value - South Side Development Area



### Cumulative Assessed Value - River East Development Area



#### Cumulative Assessed Value - River East Residential Development Area



#### Cumulative Assessed Value - West Washington Development Area



### Cumulative Assessed Value - Douglas Road Development Area