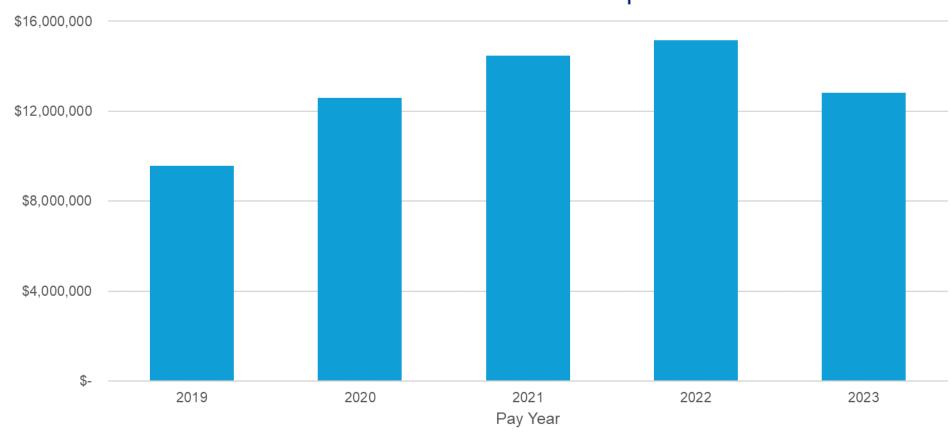

ental assessed value is \$6 million

Total taxes for 2023: \$420,000

Taxes "captured" based on incremental assessed value is \$180,000





#### **River West**

7,416 parcels; Established 1990; Expires 2037

#### Douglas Road

10 parcels; Established 2005; Expires 2036

#### West Washington

1,153 parcels; Established 1987; Expires 2025

#### River East

2,965 parcels; Established 2003; Expires 2033

#### **River East Residential**

343 parcels; Established 2003; Expires 2037

#### South Side

1,615 parcels; Established 2002; Expires 2032

13,502 total parcels

### Douglas Road Development Area





# South Bend TIF Districts Fund Balances

#### 2023 Fund Balances - \$73,066,730 Total





### Fund Balances - River West Development Area



### Fund Balances - South Side Development Area



### Fund Balances - River East Development Area



### Fund Balances - River East Residential Development Area



### Fund Balances - West Washington Development Area



### Fund Balances - Douglas Road Development Area





# South Bend TIF Districts Revenues & Expenses





### 2023 Revenue & Expenses







2023 Expenditures - All Districts \$37,972,627



| Expenses - All Districts |                                            |                                  |        |            |
|--------------------------|--------------------------------------------|----------------------------------|--------|------------|
| Category                 |                                            | Description                      | Amount |            |
| Capital Outlays          | Buildings