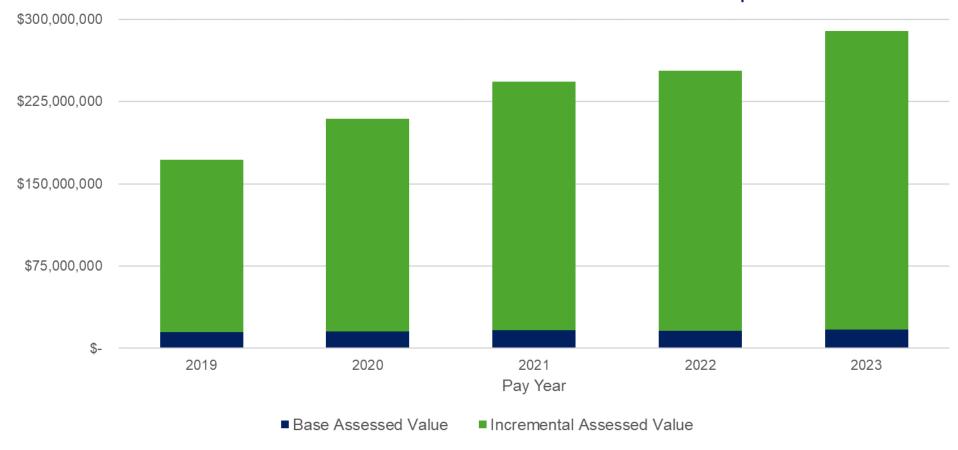

ces                   |        | 254,784    |
|                          |                                            | Other Professional Services      |        | 75,941     |
|                          | Rentals                                    | Building Rental                  |        | 225,000    |
|                          |                                            |                                  | \$     | 37,972,627 |



# South Bend TIF Districts Assessed Values

#### Cumulative Assessed Value - All Districts



### Cumulative Assessed Value - River West Development Area



#### Cumulative Assessed Value - South Side Development Area



### Cumulative Assessed Value - River East Development Area



#### Cumulative Assessed Value - River East Residential Development Area



#### Cumulative Assessed Value - West Washington Development Area



### Cumulative Assessed Value - Douglas Road Development Area