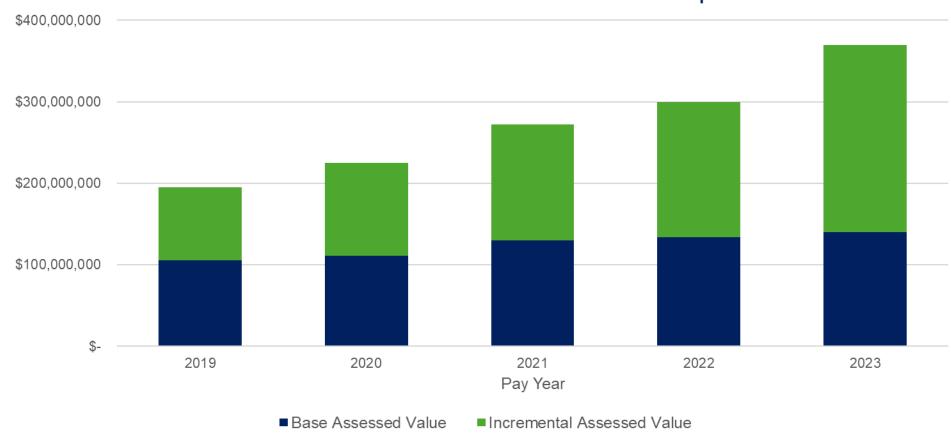

|                                            | Legal Services                   |        | 254,784    |
|                          |                                            | Other Professional Services      |        | 75,941     |
|                          | Rentals                                    | Building Rental                  |        | 225,000    |
|                          |                                            |                                  | \$     | 37,972,627 |



# South Bend TIF Districts Assessed Values

#### Cumulative Assessed Value - All Districts



### Cumulative Assessed Value - River West Development Area



#### Cumulative Assessed Value - South Side Development Area



### Cumulative Assessed Value - River East Development Area



#### Cumulative Assessed Value - River East Residential Development Area



#### Cumulative Assessed Value - West Washington Development Area



### Cumulative Assessed Value - Douglas Road Development Area