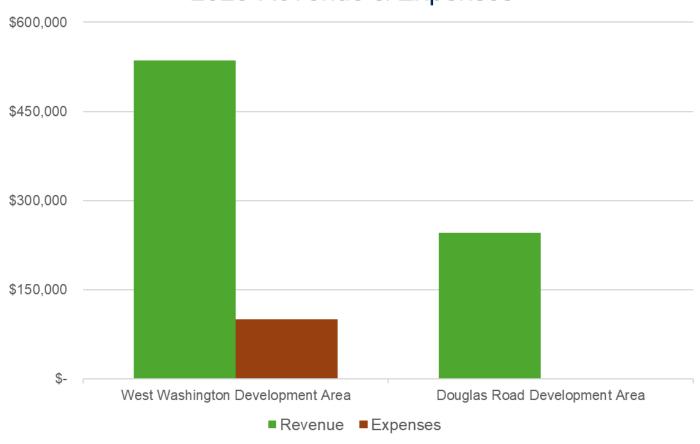

# South Bend TIF Districts Revenues & Expenses

### 2023 Revenue & Expenses

2023 Expenditures - All Districts \$37,972,627

| Expenses - All Districts |                                            |                                  |        |            |
|--------------------------|--------------------------------------------|----------------------------------|--------|------------|
| Category                 |                                            | Description                      | Amount |            |
| Capital Outlays          | Buildings                                  | Building Purchase & Improvements | \$     | 3,908,437  |
|                          | Infrastructure                             | Streets & Alleys                 |        | 9,659,249  |
|                          |                                            | Sewers                           |        | 23,746     |
|                          | Land                                       | Land Purchase & Improvements     |        | 8,538,030  |
| Debt Service             | Payments on Bonds and Other Debt Principal | Bond Principal                   |        | 4,339,497  |
|                          |                                            | Bond Interest                    |        | 669,492    |
|                          |                                            | Bond Agent Fees                  |        | 2,100      |
| Services & Charges       | Other Services and Charges                 | Interfund Transfers              |        | 8,904,875  |
|                          | Professional Services                      | Engineering & Architectural      |        | 1,371,476  |
|                          |                                            | Legal Services                   |        | 254,784    |
|                          |                                            | Other Professional Services      |        | 75,941     |
|                          | Rentals                                    | Building Rental                  |        | 225,000    |
|                          |                                            |                                  | \$     | 37,972,627 |