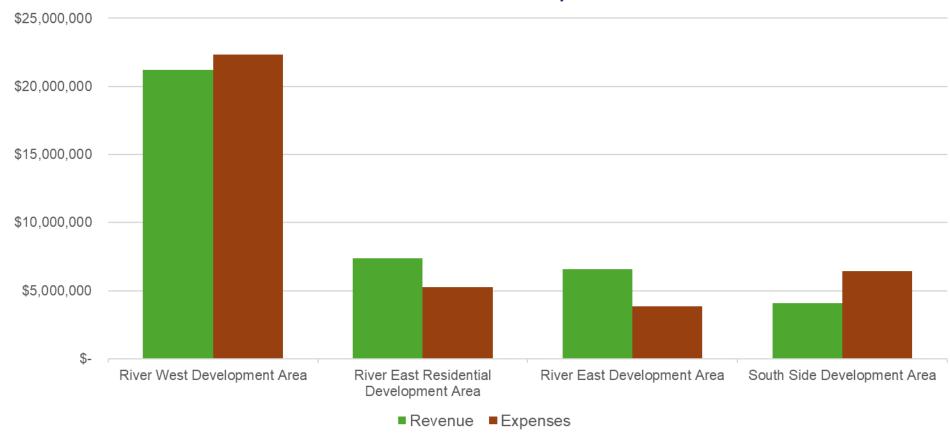

# South Bend TIF Districts Revenues & Expenses

### 2023 Revenue & Expenses

2023 Expenditures - All Districts \$37,972,627

| Expenses - All Districts |                                            |                                  |        |            |
|--------------------------|--------------------------------------------|----------------------------------|--------|------------|
| Category                 |                                            | Description                      | Amount |            |
| Capital Outlays          | Buildings                                  | Building Purchase & Improvements | \$     | 3,908,437  |
|                          | Infrastructure                             | Streets & Alleys                 |        | 9,659,249  |
|                          |                                            | Sewers                           |        | 23,746     |
|                          | Land                                       | Land Purchase & Improvements     |        | 8,538,030  |
| Debt Service             | Payments on Bonds and Other Debt Principal | Bond Principal                   |        | 4,339,497  |
|                          |                                            | Bond Interest                    |        | 669,492    |
|                          |                                            | Bond Agent Fees                  |        | 2,100      |
| Services & Charges       | Other Services and Charges                 | Interfund Transfers              |        | 8,904,875  |
|                          | Professional Services                      | Engineering & Architectural      |        | 1,371,476  |
|                          |                                            | Legal Services                   |        | 254,784    |
|                          |                                            | Other Professional Services      |        | 75,941     |
|                          | Rentals                                    | Building Rental                  |        | 225,000    |
|                          |                                            |                                  | \$     | 37,972,627 |