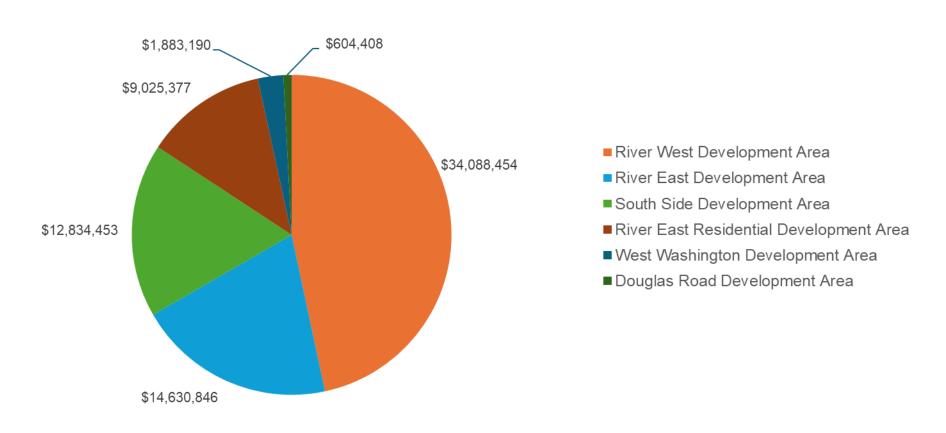

n 1990, the assessed value was \$8 million
- In 2023, the total assessed value was \$14 million
- Incremental assessed value is \$6 million

Total taxes for 2023: \$420,000

Taxes "captured" based on incremental assessed value is \$180,000





#### **River West**

7,416 parcels; Established 1990; Expires 2037

#### Douglas Road

10 parcels; Established 2005; Expires 2036

#### West Washington

1,153 parcels; Established 1987; Expires 2025

#### River East

2,965 parcels; Established 2003; Expires 2033

#### **River East Residential**

343 parcels; Established 2003; Expires 2037

#### South Side

1,615 parcels; Established 2002; Expires 2032

13,502 total parcels

### Douglas Road Development Area





# South Bend TIF Districts Fund Balances

#### 2023 Fund Balances - \$73,066,730 Total





### Fund Balances - River West Development Area



### Fund Balances - South Side Development Area



### Fund Balances - River East Development Area



### Fund Balances - River East Residential Development Area



### Fund Balances - West Washington Development Area



### Fund Balances - Douglas Road Development Area





# South Bend TIF Districts Revenues & Expenses





### 2023 Revenue & Expenses







2023 Expenditures - All Districts \$37,972,627



| Expenses - All Districts |                                            |                                  |        |            |
|--------------------------|--------------------------------------------|----------------------------------|--------|------------|
| Category                 |