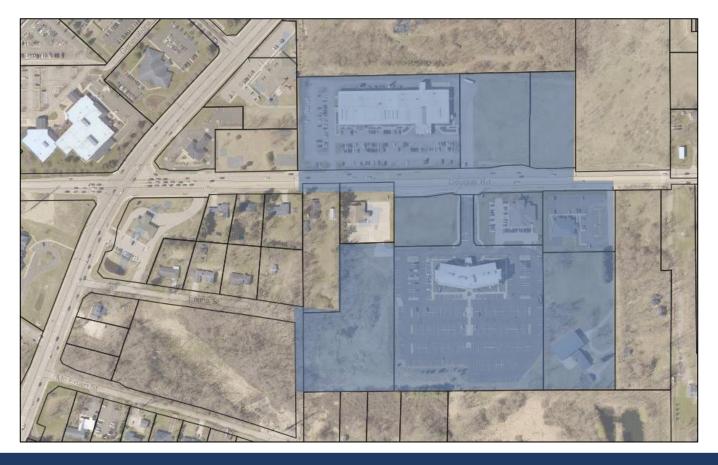

ement Financing (TIF)

Example: The ACME company is in the River West Development Area.

- In 1990, the assessed value was \$8 million
- In 2023, the total assessed value was \$14 million
- Incremental assessed value is \$6 million

Total taxes for 2023: \$420,000

Taxes "captured" based on incremental assessed value is \$180,000





#### **River West**

7,416 parcels; Established 1990; Expires 2037

#### Douglas Road

10 parcels; Established 2005; Expires 2036

#### West Washington

1,153 parcels; Established 1987; Expires 2025

#### River East

2,965 parcels; Established 2003; Expires 2033

#### **River East Residential**

343 parcels; Established 2003; Expires 2037

#### South Side

1,615 parcels; Established 2002; Expires 2032

13,502 total parcels

### Douglas Road Development Area





# South Bend TIF Districts Fund Balances

#### 2023 Fund Balances - \$73,066,730 Total





### Fund Balances - River West Development Area



### Fund Balances - South Side Development Area



### Fund Balances - River East Development Area



### Fund Balances - River East Residential Development Area



### Fund Balances - West Washington Development Area



### Fund Balances - Douglas Road Development Area





# South Bend TIF Districts Revenues & Expenses





### 2023 Revenue & Expenses







2023 Expenditures - All Districts \$37,972,627



| Expenses - All Districts |                                            |                                  |        |            |
|--------------------------|--------------------------------------------|----------------------------------|-