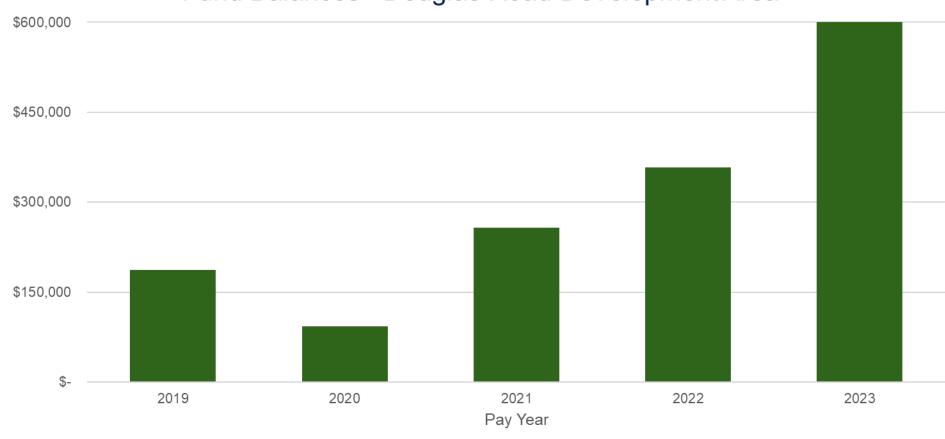

oad

10 parcels; Established 2005; Expires 2036

#### West Washington

1,153 parcels; Established 1987; Expires 2025

#### River East

2,965 parcels; Established 2003; Expires 2033

#### **River East Residential**

343 parcels; Established 2003; Expires 2037

#### South Side

1,615 parcels; Established 2002; Expires 2032

13,502 total parcels

### Douglas Road Development Area





# South Bend TIF Districts Fund Balances

#### 2023 Fund Balances - \$73,066,730 Total





### Fund Balances - River West Development Area



### Fund Balances - South Side Development Area



### Fund Balances - River East Development Area



### Fund Balances - River East Residential Development Area



### Fund Balances - West Washington Development Area



### Fund Balances - Douglas Road Development Area





# South Bend TIF Districts Revenues & Expenses





### 2023 Revenue & Expenses







2023 Expenditures - All Districts \$37,972,627



| Expenses - All Districts |                                            |                                  |        |            |
|--------------------------|--------------------------------------------|----------------------------------|--------|------------|
| Category                 |                                            | Description                      | Amount |            |
| Capital Outlays          | Buildings                                  | Building Purchase & Improvements | \$     | 3,908,437  |
|                          | Infrastructure                             | Streets & Alleys                 |        | 9,659,249  |
|