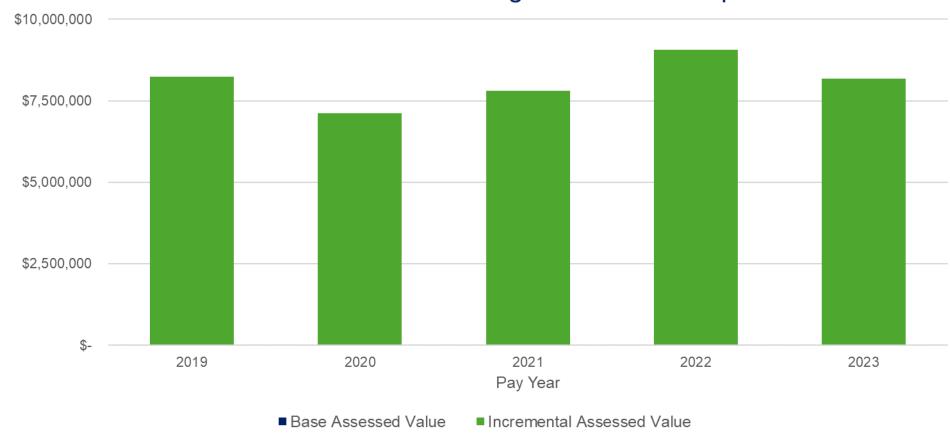

onal Services      |        | 75,941     |
|                          | Rentals                                    | Building Rental                  |        | 225,000    |
|                          |                                            |                                  | \$     | 37,972,627 |



# South Bend TIF Districts Assessed Values

#### Cumulative Assessed Value - All Districts



### Cumulative Assessed Value - River West Development Area



#### Cumulative Assessed Value - South Side Development Area



### Cumulative Assessed Value - River East Development Area



#### Cumulative Assessed Value - River East Residential Development Area



#### Cumulative Assessed Value - West Washington Development Area



### Cumulative Assessed Value - Douglas Road Development Area