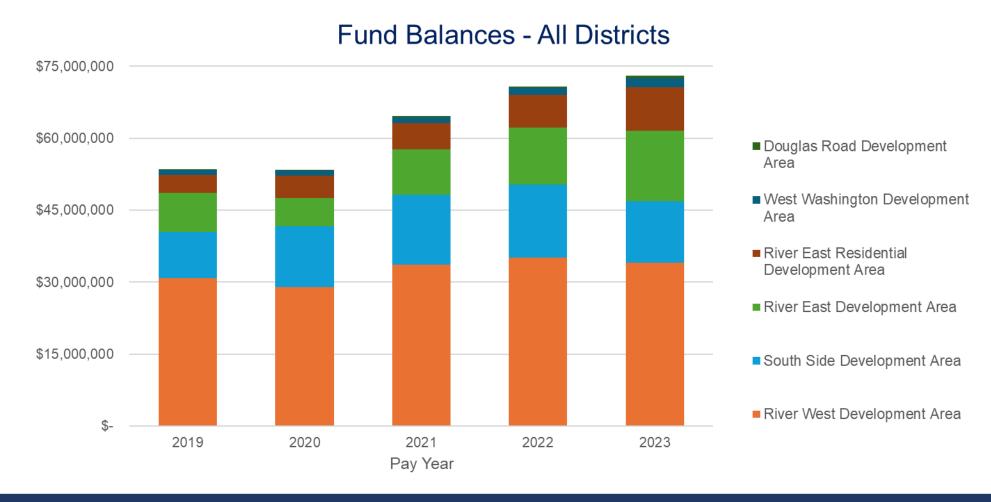

# South Bend TIF Districts Fund Balances

#### 2023 Fund Balances - \$73,066,730 Total