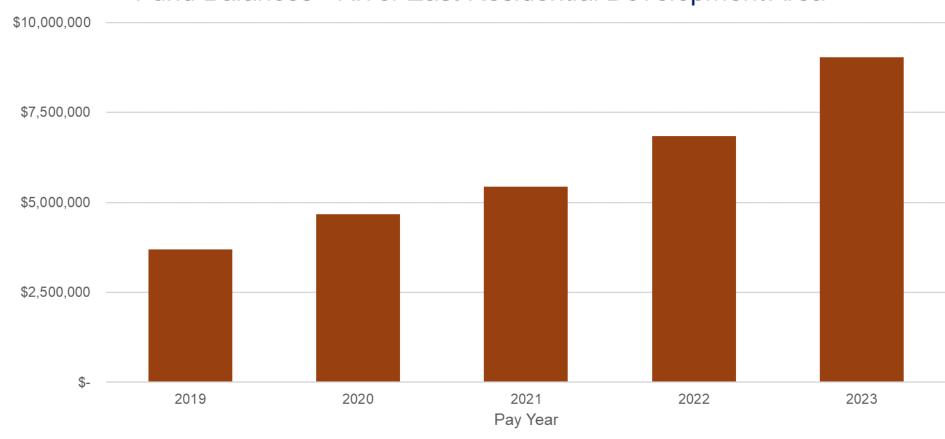

ed value is \$180,000





#### **River West**

7,416 parcels; Established 1990; Expires 2037

#### Douglas Road

10 parcels; Established 2005; Expires 2036

#### West Washington

1,153 parcels; Established 1987; Expires 2025

#### River East

2,965 parcels; Established 2003; Expires 2033

#### **River East Residential**

343 parcels; Established 2003; Expires 2037

#### South Side

1,615 parcels; Established 2002; Expires 2032

13,502 total parcels

### Douglas Road Development Area





# South Bend TIF Districts Fund Balances

#### 2023 Fund Balances - \$73,066,730 Total





### Fund Balances - River West Development Area



### Fund Balances - South Side Development Area



### Fund Balances - River East Development Area



### Fund Balances - River East Residential Development Area



### Fund Balances - West Washington Development Area



### Fund Balances - Douglas Road Development Area





# South Bend TIF Districts Revenues & Expenses





### 2023 Revenue & Expenses







2023 Expenditures - All Districts \$37,972,627



| Expenses - All Districts |                                            |                                  |        |            |
|--------------------------|--------------------------------------------|----------------------------------|--------|------------|
| Category                 |                                            | Description                      | Amount |            |
| Capital Outlays          | Buildings                                  | Building Purchase & Improvements | \$     | 3,908,437  |
|