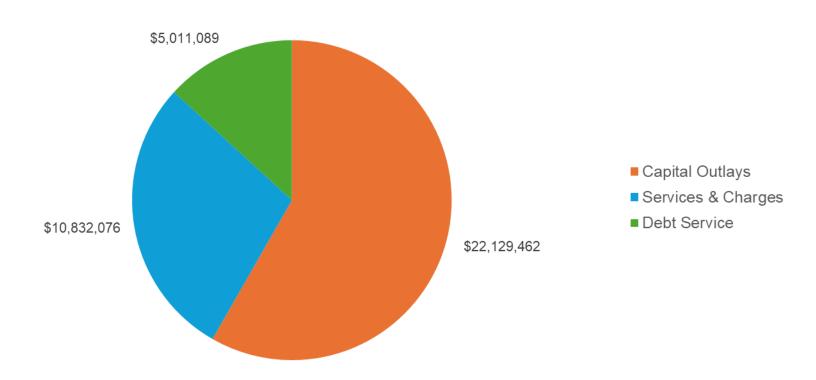

### 2023 Revenue & Expenses

2023 Expenditures - All Districts \$37,972,627

| Expenses - All Districts |                                            |                                  |        |            |
|--------------------------|--------------------------------------------|----------------------------------|--------|------------|
| Category                 |                                            | Description                      | Amount |            |
| Capital Outlays          | Buildings                                  | Building Purchase & Improvements | \$     | 3,908,437  |
|                          | Infrastructure                             | Streets & Alleys                 |        | 9,659,249  |
|                          |                                            | Sewers                           |        | 23,746     |
|                          | Land                                       | Land Purchase & Improvements     |        | 8,538,030  |
| Debt Service             | Payments on Bonds and Other Debt Principal | Bond Principal                   |        | 4,339,497  |
|                          |                                            | Bond Interest                    |        | 669,492    |
|                          |                                            | Bond Agent Fees                  |        | 2,100      |
| Services & Charges       | Other Services and Charges                 | Interfund Transfers              |        | 8,904,875  |
|                          | Professional Services                      | Engineering & Architectural      |        | 1,371,476  |
|                          |                                            | Legal Services                   |        | 254,784    |
|                          |                                            | Other Professional Services      |        | 75,941     |
|                          | Rentals                                    | Building Rental                  |        | 225,000    |
|                          |                                            |                                  | \$     | 37,972,627 |