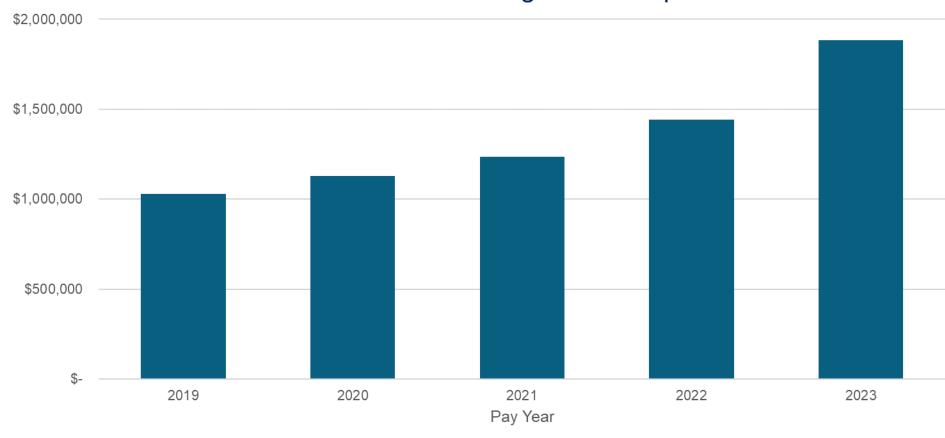

rcels; Established 1990; Expires 2037

#### Douglas Road

10 parcels; Established 2005; Expires 2036

#### West Washington

1,153 parcels; Established 1987; Expires 2025

#### River East

2,965 parcels; Established 2003; Expires 2033

#### **River East Residential**

343 parcels; Established 2003; Expires 2037

#### South Side

1,615 parcels; Established 2002; Expires 2032

13,502 total parcels

### Douglas Road Development Area





# South Bend TIF Districts Fund Balances

#### 2023 Fund Balances - \$73,066,730 Total





### Fund Balances - River West Development Area



### Fund Balances - South Side Development Area



### Fund Balances - River East Development Area



### Fund Balances - River East Residential Development Area



### Fund Balances - West Washington Development Area



### Fund Balances - Douglas Road Development Area





# South Bend TIF Districts Revenues & Expenses





### 2023 Revenue & Expenses







2023 Expenditures - All Districts \$37,972,627



| Expenses - All Districts |                                            |                                  |        |            |
|--------------------------|--------------------------------------------|----------------------------------|--------|------------|
| Category                 |                                            | Description                      | Amount |            |
| Capital Outlays          | Buildings                                  | Building Purchase & Improvements | \$     | 3,908,437  |
|                          | Infrastructure                             | Streets