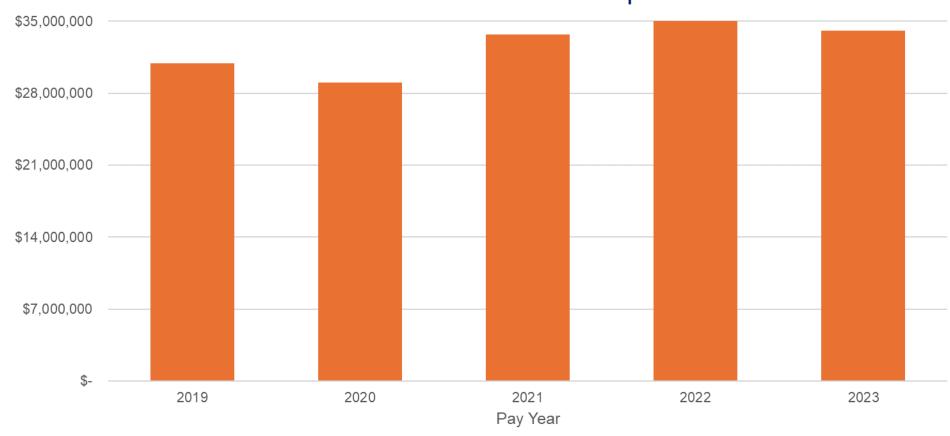

the total assessed value was \$14 million
- Incremental assessed value is \$6 million

Total taxes for 2023: \$420,000

Taxes "captured" based on incremental assessed value is \$180,000





#### **River West**

7,416 parcels; Established 1990; Expires 2037

#### Douglas Road

10 parcels; Established 2005; Expires 2036

#### West Washington

1,153 parcels; Established 1987; Expires 2025

#### River East

2,965 parcels; Established 2003; Expires 2033

#### **River East Residential**

343 parcels; Established 2003; Expires 2037

#### South Side

1,615 parcels; Established 2002; Expires 2032

13,502 total parcels

### Douglas Road Development Area





# South Bend TIF Districts Fund Balances

#### 2023 Fund Balances - \$73,066,730 Total





### Fund Balances - River West Development Area



### Fund Balances - South Side Development Area



### Fund Balances - River East Development Area



### Fund Balances - River East Residential Development Area



### Fund Balances - West Washington Development Area



### Fund Balances - Douglas Road Development Area





# South Bend TIF Districts Revenues & Expenses





### 2023 Revenue & Expenses







2023 Expenditures - All Districts \$37,972,627



| Expenses - All Districts |                                            |                                  |        |            |
|--------------------------|--------------------------------------------|----------------------------------|--------|------------|
| Category                 |                                            | Description                      | Amount |