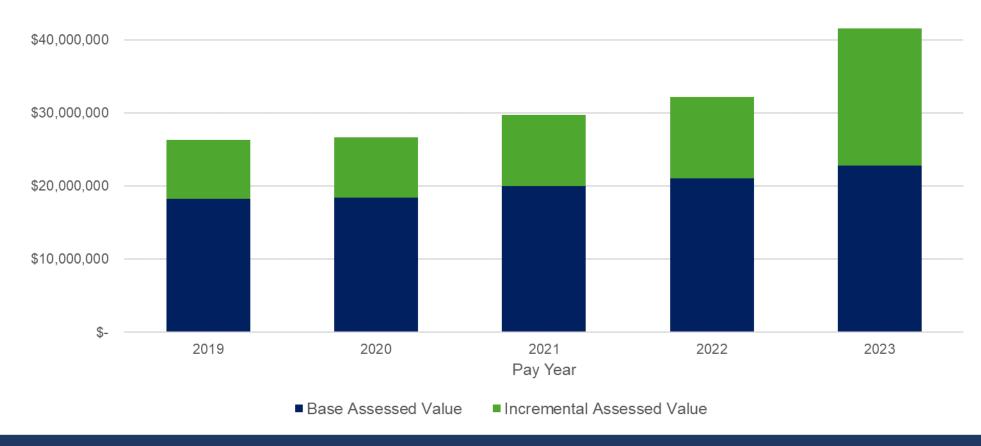

|                                            | Other Professional Services      |        | 75,941     |
|                          | Rentals                                    | Building Rental                  |        | 225,000    |
|                          |                                            |                                  | \$     | 37,972,627 |



# South Bend TIF Districts Assessed Values

#### Cumulative Assessed Value - All Districts



### Cumulative Assessed Value - River West Development Area



#### Cumulative Assessed Value - South Side Development Area



### Cumulative Assessed Value - River East Development Area



#### Cumulative Assessed Value - River East Residential Development Area



#### Cumulative Assessed Value - West Washington Development Area



### Cumulative Assessed Value - Douglas Road Development Area