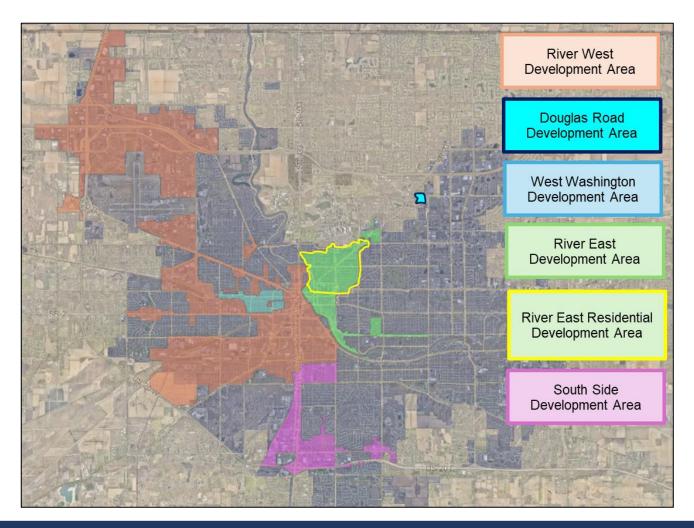

#### **River West**

7,416 parcels; Established 1990; Expires 2037

#### Douglas Road

10 parcels; Established 2005; Expires 2036

#### West Washington

1,153 parcels; Established 1987; Expires 2025

#### River East

2,965 parcels; Established 2003; Expires 2033

#### **River East Residential**

343 parcels; Established 2003; Expires 2037

#### South Side

1,615 parcels; Established 2002; Expires 2032

13,502 total parcels