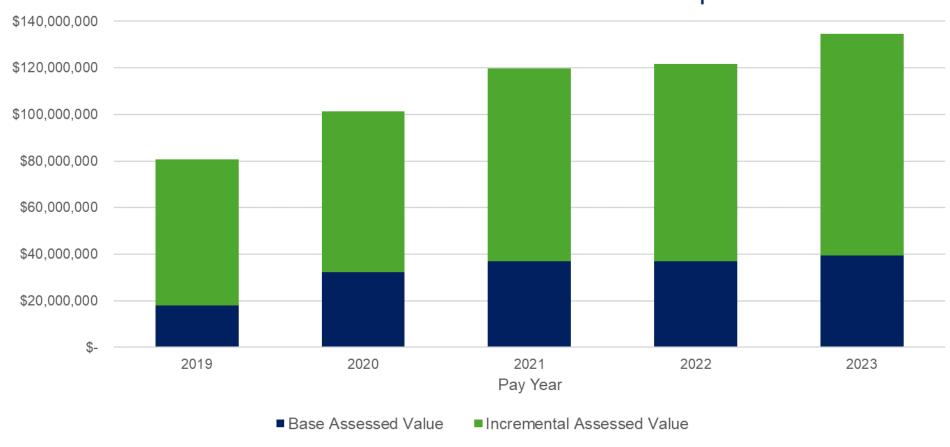

ineering & Architectural      |        | 1,371,476  |
|                          |                                            | Legal Services                   |        | 254,784    |
|                          |                                            | Other Professional Services      |        | 75,941     |
|                          | Rentals                                    | Building Rental                  |        | 225,000    |
|                          |                                            |                                  | \$     | 37,972,627 |



# South Bend TIF Districts Assessed Values

#### Cumulative Assessed Value - All Districts



### Cumulative Assessed Value - River West Development Area



#### Cumulative Assessed Value - South Side Development Area



### Cumulative Assessed Value - River East Development Area



#### Cumulative Assessed Value - River East Residential Development Area



#### Cumulative Assessed Value - West Washington Development Area



### Cumulative Assessed Value - Douglas Road Development Area