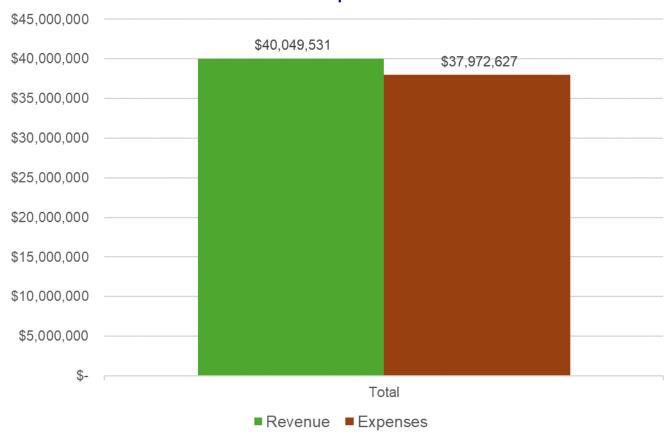

### 2023 Revenue & Expenses

2023 Expenditures - All Districts \$37,972,627

| Expenses - All Districts |                                            |                                  |        |            |
|--------------------------|--------------------------------------------|----------------------------------|--------|------------|
| Category                 |                                            | Description                      | Amount |            |
| Capital Outlays          | Buildings                                  | Building Purchase & Improvements | \$     | 3,908,437  |
|                          | Infrastructure                             | Streets & Alleys                 |        | 9,659,249  |
|                          |                                            | Sewers                           |        | 23,746     |
|                          | Land                                       | Land Purchase & Improvements     |        | 8,538,030  |
| Debt Service             | Payments on Bonds and Other Debt Principal | Bond Principal                   |        | 4,339,497  |
|                          |                                            | Bond Interest                    |        | 669,492    |
|                          |                                            | Bond Agent Fees                  |        | 2,100      |
| Services & Charges       | Other Services and Charges                 | Interfund Transfers              |        | 8,904,875  |
|                          | Professional Services                      | Engineering & Architectural      |        | 1,371,476  |
|                          |                                            | Legal Services                   |        | 254,784    |
|                          |                                            | Other Professional Services      |        | 75,941     |
|                          | Rentals                                    | Building Rental                  |        | 225,000    |
|                          |                                            |                                  | \$     | 37,972,627 |