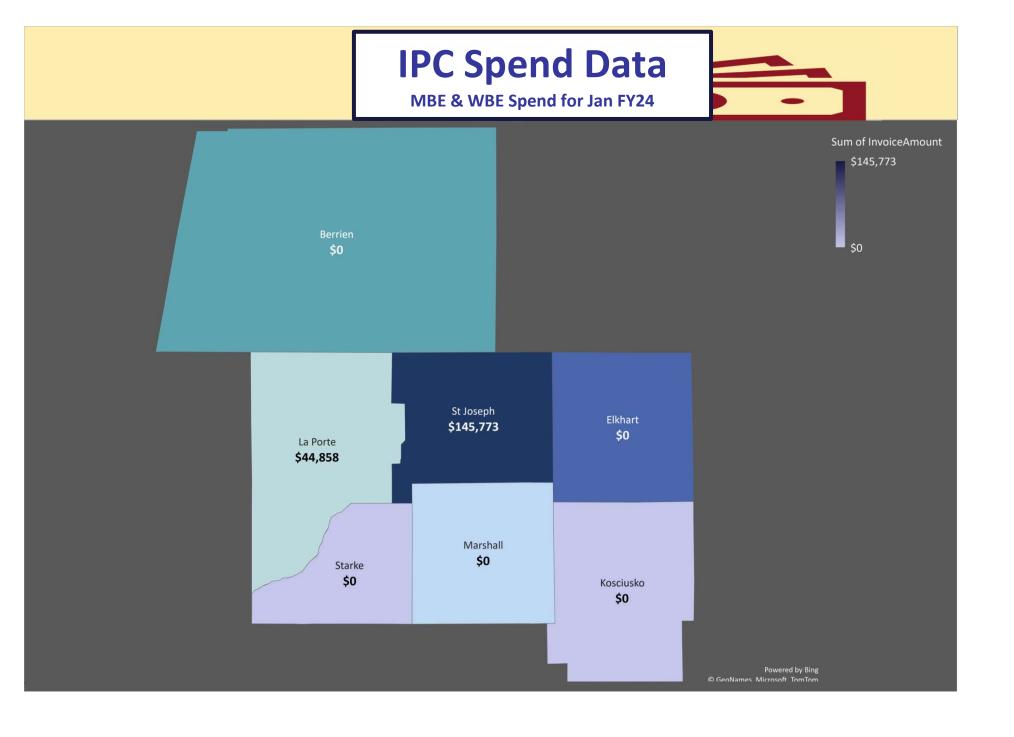

79.06  | \$                 | 2,940.38   |
| 3. Both MBE and WBE            | \$   | 561.32     | \$   | 2,379.06  | \$                 | 2,940.38   |
| Hispanic                       | \$   | 561.32     | \$   | 2,379.06  | \$                 | 2,940.38   |
| WBE certified                  | \$   | 561.32     | \$   | 2,379.06  | \$                 | 2,940.38   |
| WBK ENGINEERING LLC            |      |            | \$   | 1,617.50  | \$                 | 1,617.50   |
| 1. MBE only                    |      |            | \$   | 1,617.50  | \$                 | 1,617.50   |
| Native American                |      |            | \$   | 1,617.50  | \$                 | 1,617.50   |
| Not certified                  |      |            | \$   | 1,617.50  | \$                 | 1,617.50   |