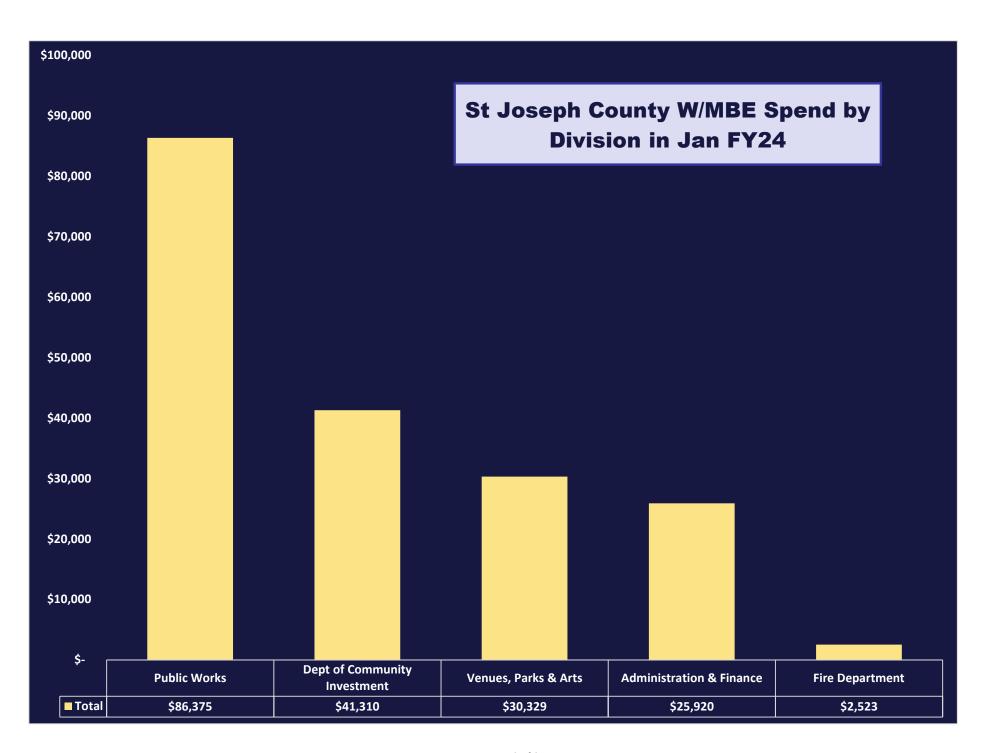

6  | \$                 | 2,940.38   |
| 3. Both MBE and WBE            | \$   | 561.32     | \$   | 2,379.06  | \$                 | 2,940.38   |
| Hispanic                       | \$   | 561.32     | \$   | 2,379.06  | \$                 | 2,940.38   |
| WBE certified                  | \$   | 561.32     | \$   | 2,379.06  | \$                 | 2,940.38   |
| WBK ENGINEERING LLC            |      |            | \$   | 1,617.50  | \$                 | 1,617.50   |
| 1. MBE only                    |      |            | \$   | 1,617.50  | \$                 | 1,617.50   |
| Native American                |      |            | \$   | 1,617.50  | \$                 | 1,617.50   |
| Not certified                  |      |            | \$   | 1,617.50  | \$                 | 1,617.50   |