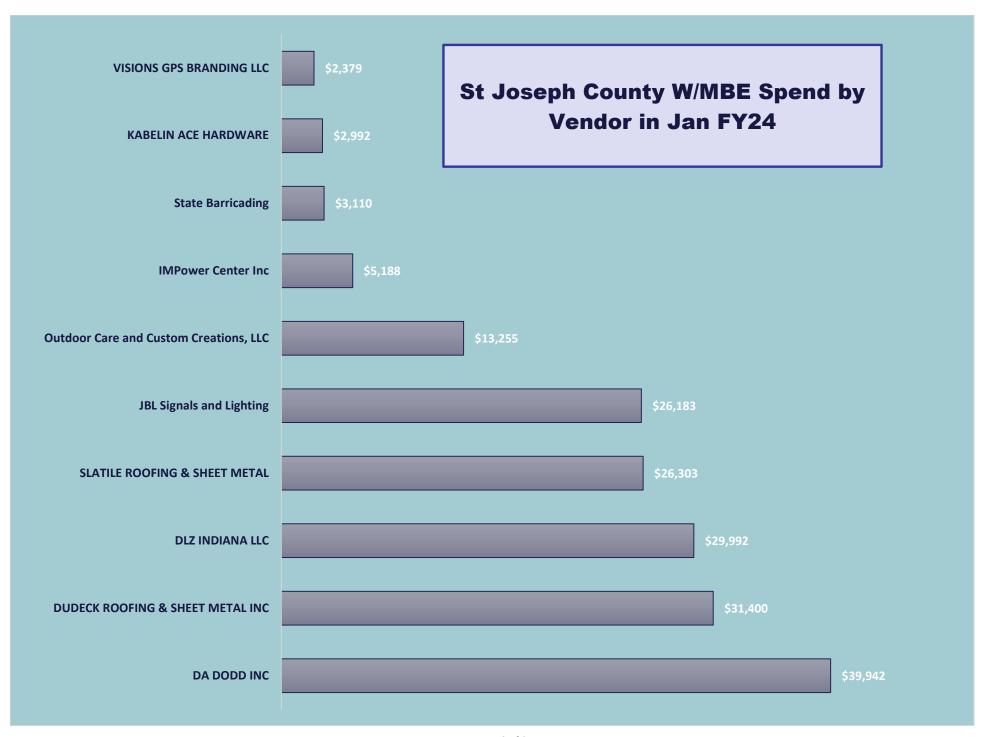

## Vendor totals

|                                             | 2023 |           | 2024 |           | <b>Grand Total</b> |            |
|---------------------------------------------|------|-----------|------|-----------|--------------------|------------|
| Row Labels                                  | Dec  |           | Jan  |           |                    |            |
| A&Z ENGINEERING LLC                         | \$   | 21,650.38 | \$   | 21,227.50 | \$                 | 42,877.88  |
| 1. MBE only                                 | \$   | 21,650.38 | \$   | 21,227.50 | \$                 | 42,877.88  |
| Ethnic origin not identified                | \$   | 21,650.38 | \$   | 21,227.50 | \$                 | 42,877.88  |
| Not certified                               | \$   | 21,650.38 | \$   | 21,227.50 | \$                 | 42,877.88  |
| ACCESS IMPRINTED SPORTSWEAR                 | \$   | 5,000.00  |      |           | \$                 | 5,000.00   |
| 2. WBE only                                 | \$   | 5,000.00  |      |           | \$                 | 5,000.00   |
| Ethnic origin not identified                | \$   | 5,000.00  |      |           | \$                 | 5,000.00   |
| Not certified                               | \$   | 5,000.00  |      |           | \$                 | 5,000.00   |
| AFC INTERNATIONAL INC                       | \$   | 2,792.82  |      |           | \$                 | 2,792.82   |
| 2. WBE only                                 | \$   | 2,792.82  |      |           | \$                 | 2,792.82   |
| Ethnic origin not identified                | \$   | 2,792.82  |      |           | \$                 | 2,792.82   |
| WBE certified                               | \$   | 2,792.82  |      |           | \$                 | 2,792.82   |
| Bangs, LLC                                  | \$   | 4,979.00  |      |           | \$                 | 4,979.00   |
| 2. WBE only                                 | \$   | 4,979.00  |      |           | \$                 | 4,979.00   |
| Ethnic origin not identified                | \$   | 4,979.00  |      |           | \$                 | 4,979.00   |
| Not certified                               | \$   | 4,979.00  |      |           | \$                 | 4,979.00   |
| BEST EQUIPMENT CO INC                       | \$   | 7,747.96  | \$   | 10,326.05 | \$                 | 18,074.01  |
| 2. WBE only                                 | \$   | 7,747.96  | \$   | 10,326.05 | \$                 | 18,074.01  |
| Ethnic origin not identified                | \$   | 7,747.96  | \$   | 10,326.05 | \$                 | 18,074.01  |
| Not certified                               | \$   | 7,747.96  | \$   | 10,326.05 | \$                 | 18,074.01  |
| Brendle Group, Inc                          |      |           | \$   | 3,199.00  | \$                 | 3,199.00   |
| 2. WBE only                                 |      |           | \$   | 3,199.00  | \$                 | 3,199.00   |
| Ethnic origin not identified                |      |           | \$   | 3,199.00  | \$                 | 3,199.00   |
| Not certified                               |      |           | \$   | 3,199.00  | \$                 | 3,199.00   |
| DA DODD INC                                 | \$   | 2,772.00  | \$   | 39,941.57 | \$                 | 42,713.57  |
| 1. MBE only                                 | \$   | 2,772.00  | \$   | 39,941.57 | \$                 | 42,713.57  |
| Native American                             | \$   | 2,772.00  | \$   | 39,941.57 | \$                 | 42,713.57  |
| Not certified                               | \$   | 2,772.00  | \$   | 39,941.57 | \$                 | 42,713.57  |
| DLZ INDIANA LLC                             | \$   | 95,527.06 | \$   | 29,992.00 | \$                 | 125,519.06 |
| 1. MBE only                                 | \$   | 95,527.06 | \$   | 29,992.00 | \$                 | 125,519.06 |
| Ethnic origin not identified                | \$   | 95,527.06 | \$   | 29,992.00 | \$                 | 125,519.06 |
| MBE certified                               | \$   | 95,527.06 | \$   | 29,992.00 | \$                 | 125,519.06 |
| <b>DUDECK ROOFING &amp; SHEET METAL INC</b> |      |           | \$   | 31,400.00 | \$                 | 31,400.00  |
| 2. WBE only                                 |      |           | \$   | 31,400.00 | \$                 | 31,400.00  |
| Ethnic origin not identified                |      |           | \$   | 31,400.00 | \$                 | 31,400.00  |
| WBE certified                               |      |           | \$   | 31,400.00 | \$                 | 31,400.00  |
| Fabrick Design, LLC                         | \$   | 4,184.00  |      |           | \$                 | 4,184.00   |
| 1. MBE only                                 | \$   | 4,184.00  |      |           | \$                 | 4,184.00   |
| Ethnic origin not identified                | \$   | 4,184.00  |      |           | \$                 | 4,184.00   |
| Not certified                               | \$   | 4,184.00  |      |           | \$                 | 4,184.00   |
| FIGMENT GROUP INC                           |      |           | \$   | 1,925.00  | \$                 | 1,925.00   |
| 2. WBE only                                 |      |           | \$   | 1,925.00  | \$                 | 1,925.00   |
| Ethnic origin not identified                |      |           | \$   | 1,925.00  | \$                 | 1,925.00   |

## **VENDOR SUMMARY TABLE**

|                                         | 20      | 23        | 20             | 24        | Gran           | d Total   |
|-----------------------------------------|---------|-----------|----------------|-----------|----------------|-----------|
| Row Labels                              | Dec     |           | Jan            |           |                |           |
| Not certified                           |         |           | \$             | 1,925.00  | \$             | 1,925.00  |
| FOX FIRE SAFETY                         | \$      | 574.99    | \$             | 546.17    | \$             | 1,121.16  |
| 2. WBE only                             | \$      | 574.99    | \$             | 546.17    | \$             | 1,121.16  |
| Ethnic origin not identified            | \$      | 574.99    | \$             | 546.17    | \$             | 1,121.16  |
| Not certified                           | \$      | 574.99    | \$             | 546.17    | \$             | 1,121.16  |
| Fox Fire Safety, Inc.                   |         |           | \$             | 1,645.05  | \$             | 1,645.05  |
| 2. WBE only                             |         |           | \$             | 1,645.05  | \$             | 1,645.05  |
| Ethnic origin not identified            |         |           | \$             | 1,645.05  | \$             | 1,645.05  |
| Not certified                           |         |           | \$             | 1,645.05  | \$             | 1,645.05  |
| Glow Pro Cleaning LLC                   | \$      | 350.00    |                |           | \$             | 350.00    |
| 3. Both MBE and WBE                     | \$      | 350.00    |                |           | \$             | 350.00    |
| Ethnic origin not identified            | \$      | 350.00    |                |           | \$             | 350.00    |
| Not certified                           | \$      | 350.00    |                |           | \$             | 350.00    |
| GRIPP INC                               | \$      | 53,413.28 | \$             | 10,601.25 | \$             | 64,014.53 |
| 2. WBE only                             | \$      | 53,413.28 | \$             | 10,601.25 | \$             | 64,014.53 |
| Ethnic origin not identified            | \$      | 53,413.28 | \$             | 10,601.25 | \$             | 64,014.53 |
| Not certified                           | \$      | 53,413.28 | \$             | 10,601.25 | \$             | 64,014.53 |
| Heartland Environmental Associates, Inc | \$      | 1,900.00  |                |           | \$             | 1,900.00  |
| 1. MBE only                             | \$      | 1,900.00  |                |           | \$             | 1,900.00  |
| Ethnic origin not identified            | \$      | 1,900.00  |                |           | \$             | 1,900.00  |
| MBE certified                           | \$      | 1,900.00  |                |           | \$             | 1,900.00  |
| Hire Right LLC                          | \$      | 51.52     |                |           | \$             | 51.52     |
| 3. Both MBE and WBE                     | \$      | 51.52     |                |           | \$             | 51.52     |
| Ethnic origin not identified            | \$      | 51.52     |                |           | \$             | 51.52     |
| MBE certified                           | \$      | 51.52     |                |           | \$             | 51.52     |
| IMPower Center Inc                      |         |           | \$             | 5,187.50  | \$             | 5,187.50  |
| 3. Both MBE and WBE                     |         |           | \$             | 5,187.50  | \$             | 5,187.50  |
| Ethnic origin not identified            |         |           | \$             | 5,187.50  | \$             | 5,187.50  |
| Not certified                           |         |           | \$             | 5,187.50  | \$             | 5,187.50  |
| J and G Cleaning Services               | \$      | 800.00    | \$             | 800.00    | \$             | 1,600.00  |
| 3. Both MBE and WBE                     | \$      | 800.00    | \$             | 800.00    | \$             | 1,600.00  |
| Hispanic                                | ;<br>\$ | 800.00    | ;<br>\$        | 800.00    | \$             | 1,600.00  |
| Not certified                           | \$      | 800.00    | ;<br>\$        | 800.00    | \$             | 1,600.00  |
| J&B MEDICAL SUPPLY CO INC               | \$      | 930.00    | \$             | 4,313.16  | \$             | 5,243.16  |
| 2. WBE only                             | \$      | 930.00    | \$             | 4,313.16  | \$             | 5,243.16  |
| Ethnic origin not identified            | \$      | 930.00    | \$             | 4,313.16  | \$             | 5,243.16  |
| Not certified                           | \$      | 930.00    | \$             | 4,313.16  | \$             | 5,243.16  |
| JACK DOHENY SUPPLIES                    | \$      | 2,982.16  | \$             | 3,111.61  | \$             | 6,093.77  |
| 2. WBE only                             | \$      | 2,982.16  | \$             | 3,111.61  | \$             | 6,093.77  |
| Ethnic origin not identified            | \$      | 2,982.16  | \$             | 3,111.61  | \$             | 6,093.77  |
| Not certified                           | \$      | 2,982.16  | \$             | 3,111.61  | \$             | 6,093.77  |
| JBL Signals and Lighting                | Ą       | 2,302.10  |                | 26,182.95 | \$<br>\$       | 26,182.95 |
| 1. MBE only                             |         |           | \$<br>\$       | 26,182.95 | \$             | 26,182.95 |
| Black                                   |         |           | <b>,</b><br>\$ | 26,182.95 | <b>,</b><br>\$ | 26,182.95 |
|                                         |         |           |                |           |                |           |
| DBE certified                           |         |           | \$             | 26,182.95 | \$             | 26,182.95 |

|                                        | 20  | 23        | 20  | 024       | Gran | nd Total  |
|----------------------------------------|-----|-----------|-----|-----------|------|-----------|
| Row Labels                             | Dec |           | Jan |           |      |           |
| KABELIN ACE HARDWARE                   | \$  | 9,952.44  | \$  | 2,991.89  | \$   | 12,944.33 |
| 2. WBE only                            | \$  | 9,952.44  | \$  | 2,991.89  | \$   | 12,944.33 |
| Ethnic origin not identified           | \$  | 9,952.44  | \$  | 2,991.89  | \$   | 12,944.33 |
| WBE certified                          | \$  | 9,952.44  | \$  | 2,991.89  | \$   | 12,944.33 |
| KERAMIDA ENVIRONMENTAL INC             | \$  | 2,937.50  |     |           | \$   | 2,937.50  |
| 2. WBE only                            | \$  | 2,937.50  |     |           | \$   | 2,937.50  |
| Ethnic origin not identified           | \$  | 2,937.50  |     |           | \$   | 2,937.50  |
| WBE certified                          | \$  | 2,937.50  |     |           | \$   | 2,937.50  |
| Kreative Koncepts Graphic Design       | \$  | 250.00    |     |           | \$   | 250.00    |
| 2. WBE only                            | \$  | 250.00    |     |           | \$   | 250.00    |
| Ethnic origin not identified           | \$  | 250.00    |     |           | \$   | 250.00    |
| Not certified                          | \$  | 250.00    |     |           | \$   | 250.00    |
| MCCORMICK ENGINEERING LLC              | \$  | 2,037.50  | \$  | 487.50    | \$   | 2,525.00  |
| 2. WBE only                            | \$  | 2,037.50  | \$  | 487.50    | \$   | 2,525.00  |
| Ethnic origin not identified           | \$  | 2,037.50  | \$  | 487.50    | \$   | 2,525.00  |
| WBE certified                          | \$  | 2,037.50  | \$  | 487.50    | \$   | 2,525.00  |
| Meticulous Design Architecture, LLC    | \$  | 17,500.00 | \$  | 17,500.00 | \$   | 35,000.00 |
| 1. MBE only                            | \$  | 17,500.00 | \$  | 17,500.00 | \$   | 35,000.00 |
| Black                                  | \$  | 17,500.00 | \$  | 17,500.00 | \$   | 35,000.00 |
| MBE certified                          | \$  | 17,500.00 | \$  | 17,500.00 | \$   | 35,000.00 |
| MICHELLE ENGEL ATTORNEY AT LAW         | \$  | 4,000.00  | \$  | 2,000.00  | \$   | 6,000.00  |
| 2. WBE only                            | \$  | 4,000.00  | \$  | 2,000.00  | \$   | 6,000.00  |
| Ethnic origin not identified           | \$  | 4,000.00  | \$  | 2,000.00  | \$   | 6,000.00  |
| Not certified                          | \$  | 4,000.00  | \$  | 2,000.00  | \$   | 6,000.00  |
| MONICA BRAZIER PHOTOGRAPHY             |     |           | \$  | 2,000.00  | \$   | 2,000.00  |
| 3. Both MBE and WBE                    |     |           | \$  | 2,000.00  | \$   | 2,000.00  |
| Black                                  |     |           | \$  | 2,000.00  | \$   | 2,000.00  |
| Not certified                          |     |           | \$  | 2,000.00  | \$   | 2,000.00  |
| NUTOYS LEISURE PRODUCTS                | \$  | 837.34    |     |           | \$   | 837.34    |
| 2. WBE only                            | \$  | 837.34    |     |           | \$   | 837.34    |
| Ethnic origin not identified           | \$  | 837.34    |     |           | \$   | 837.34    |
| Not certified                          | \$  | 837.34    |     |           | \$   | 837.34    |
| Outdoor Care and Custom Creations, LLC | \$  | 12,915.00 | \$  | 13,255.24 | \$   | 26,170.24 |
| 1. MBE only                            | \$  | 12,915.00 | \$  | 13,255.24 | \$   | 26,170.24 |
| Black                                  | \$  | 12,915.00 | \$  | 13,255.24 | \$   | 26,170.24 |
| Not certified                          | \$  | 12,915.00 | \$  | 13,255.24 | \$   | 26,170.24 |
| Parker & Son Lawncare                  | \$  | 3,600.00  |     |           | \$   | 3,600.00  |
| 1. MBE only                            | \$  | 3,600.00  |     |           | \$   | 3,600.00  |
| Black                                  | \$  | 3,600.00  |     |           | \$   | 3,600.00  |
| Not certified                          | \$  | 3,600.00  |     |           | \$   | 3,600.00  |
| Rhoyal Sigma Service Foundation inc.   | \$  | 14,000.00 |     |           | \$   | 14,000.00 |
| 1. MBE only                            | \$  | 14,000.00 |     |           | \$   | 14,000.00 |
| Black                                  | \$  | 14,000.00 |     |           | \$   | 14,000.00 |
| Not certified                          | \$  | 14,000.00 |     |           | \$   | 14,000.00 |
| RITSCHARD BROS INC                     | \$  | 15,604.60 |     |           | \$   | 15,604.60 |

## **VENDOR SUMMARY TABLE**

|                                | 2023 |            | 2024 |           | <b>Grand Total</b> |            |
|--------------------------------|------|------------|------|-----------|--------------------|------------|
| Row Labels                     | Dec  |            | Jan  |           |                    |            |
| 2. WBE only                    | \$   | 15,604.60  |      |           | \$                 | 15,604.60  |
| Ethnic origin not identified   | \$   | 15,604.60  |      |           | \$                 | 15,604.60  |
| WBE certified                  | \$   | 15,604.60  |      |           | \$                 | 15,604.60  |
| SHREWSBERRY                    | \$   | 10,314.00  | \$   | 12,086.19 | \$                 | 22,400.19  |
| 1. MBE only                    | \$   | 10,314.00  | \$   | 12,086.19 | \$                 | 22,400.19  |
| Black                          | \$   | 10,314.00  | \$   | 12,086.19 | \$                 | 22,400.19  |
| MBE certified                  | \$   | 10,314.00  | \$   | 12,086.19 | \$                 | 22,400.19  |
| Sinclair Recreation, LLC       | \$   | 8,997.03   |      |           | \$                 | 8,997.03   |
| 2. WBE only                    | \$   | 8,997.03   |      |           | \$                 | 8,997.03   |
| Ethnic origin not identified   | \$   | 8,997.03   |      |           | \$                 | 8,997.03   |
| Not certified                  | \$   | 8,997.03   |      |           | \$                 | 8,997.03   |
| SLATILE ROOFING & SHEET METAL  | \$   | 169,370.33 | \$   | 26,303.10 | \$                 | 195,673.43 |
| 2. WBE only                    | \$   | 169,370.33 | \$   | 26,303.10 | \$                 | 195,673.43 |
| Ethnic origin not identified   | \$   | 169,370.33 | \$   | 26,303.10 | \$                 | 195,673.43 |
| Not certified                  | \$   | 169,370.33 | \$   | 26,303.10 | \$                 | 195,673.43 |
| STANZ FOOD SERVICE INC         | \$   | 889.77     | \$   | 414.11    | \$                 | 1,303.88   |
| 2. WBE only                    | \$   | 889.77     | \$   | 414.11    | \$                 | 1,303.88   |
| Ethnic origin not identified   | \$   | 889.77     | \$   | 414.11    | \$                 | 1,303.88   |
| Not certified                  | \$   | 889.77     | \$   | 414.11    | \$                 | 1,303.88   |
| STAR UNIFORM                   | \$   | 8,703.60   | \$   | 7,612.60  | \$                 | 16,316.20  |
| 2. WBE only                    | \$   | 8,703.60   | \$   | 7,612.60  | \$                 | 16,316.20  |
| Ethnic origin not identified   | \$   | 8,703.60   | \$   | 7,612.60  | \$                 | 16,316.20  |
| MWBE certified                 | \$   | 8,703.60   | \$   | 7,612.60  | \$                 | 16,316.20  |
| State Barricading              |      |            | \$   | 3,110.00  | \$                 | 3,110.00   |
| 2. WBE only                    |      |            | \$   | 3,110.00  | \$                 | 3,110.00   |
| Ethnic origin not identified   |      |            | \$   | 3,110.00  | \$                 | 3,110.00   |
| WBE certified                  |      |            | \$   | 3,110.00  | \$                 | 3,110.00   |
| SWEETUMS INC                   | \$   | 3,155.00   | \$   | 70.00     | \$                 | 3,225.00   |
| 3. Both MBE and WBE            | \$   | 3,155.00   | \$   | 70.00     | \$                 | 3,225.00   |
| Black                          | \$   | 3,155.00   | \$   | 70.00     | \$                 | 3,225.00   |
| Not certified                  | \$   | 3,155.00   | \$   | 70.00     | \$                 | 3,225.00   |
| Taylored Visions & Company LLC | \$   | 329.70     |      |           | \$                 | 329.70     |
| 3. Both MBE and WBE            | \$   | 329.70     |      |           | \$                 | 329.70     |
| Ethnic origin not identified   | \$   | 329.70     |      |           | \$                 | 329.70     |
| Not certified                  | \$   | 329.70     |      |           | \$                 | 329.70     |
| VISIONS GPS BRANDING LLC       | \$   | 561.32     | \$   | 2,379.06  | \$                 | 2,940.38   |
| 3. Both MBE and WBE            | \$   | 561.32     | \$   | 2,379.06  | \$                 | 2,940.38   |
| Hispanic                       | \$   | 561.32     | \$   | 2,379.06  | \$                 | 2,940.38   |
| WBE certified                  | \$   | 561.32     | \$   | 2,379.06  | \$                 | 2,940.38   |
| WBK ENGINEERING LLC            |      |            | \$   | 1,617.50  | \$                 | 1,617.50   |
| 1. MBE only                    |      |            | \$   | 1,617.50  | \$                 | 1,617.50   |
| Native American                |      |            | \$   | 1,617.50  | \$                 | 1,617.50   |
| Not certified                  |      |            | \$   | 1,617.50  | \$                 | 1,617.50   |