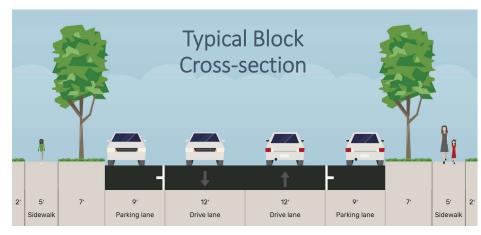

## Dubail Streetscape Improvements – What's New

- Pavement width stays the same
- New sidewalks, handicapped ramps, & alley/driveway approaches. New curbs may be limited to bumpouts only
- New street trees with <u>reduced</u> replacement
- Removal of former and reduction of redundant driveway approaches
- New drainage infrastructure at intersections only
- Bumpouts at intersections:
  - Narrows crossing distances
  - Slows traffic