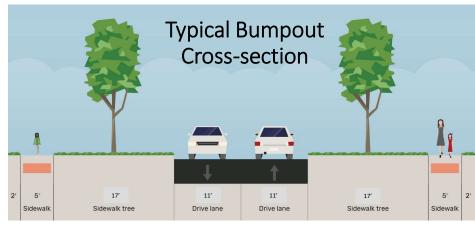

## Dubail Streetscape Improvements – What's New

- Pavement width stays the same
- New sidewalks, handicapped ramps, & alley/driveway approaches. New curbs may be limited to bumpouts only
- New street trees with <u>reduced</u> replacement
- Removal of former and reduction of redundant driveway approaches
- New drainage infrastructure at intersections only
- Bumpouts at intersections:
  - Narrows crossing distances
  - Slows traffic