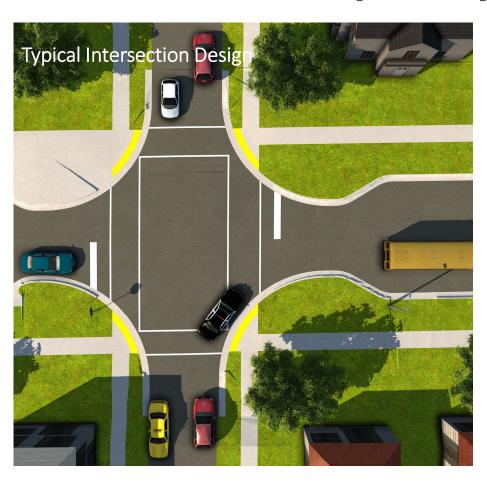

## Dubail Streetscape Improvements – What's New

- Pavement width stays the same
- New sidewalks, handicapped ramps, & alley/driveway approaches. New curbs may be limited to bumpouts only
- New street trees with <u>reduced</u> replacement
- Removal of former and reduction of redundant driveway approaches
- New drainage infrastructure at intersections only
- Bumpouts at intersections:
  - Narrows crossing distances
  - Slows traffic