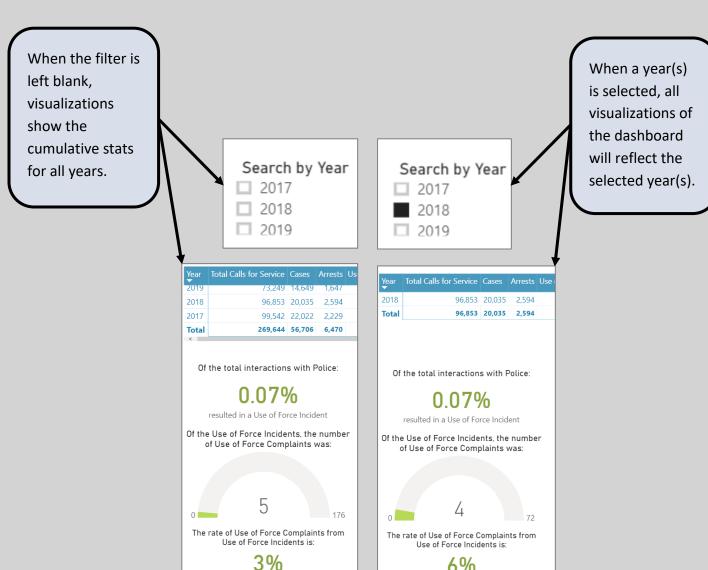

#### Search by Year Filter

6%

The first percent shows the proportion of use of force incidents (not complaints) relative to total interactions with Police.

The gauge shows the total number of complaints verses the amount of use of force incidents

Of the total interactions with Police:

0.07%

resulted in a Use of Force Incident

Of the Use of Force Incidents, the number of Use of Force Complaints was:

1

The rate of Use of Force Complaints from Use of Force Incidents is:

3%

This is percent value of the number of use of force incidents that also had use of force complaints.