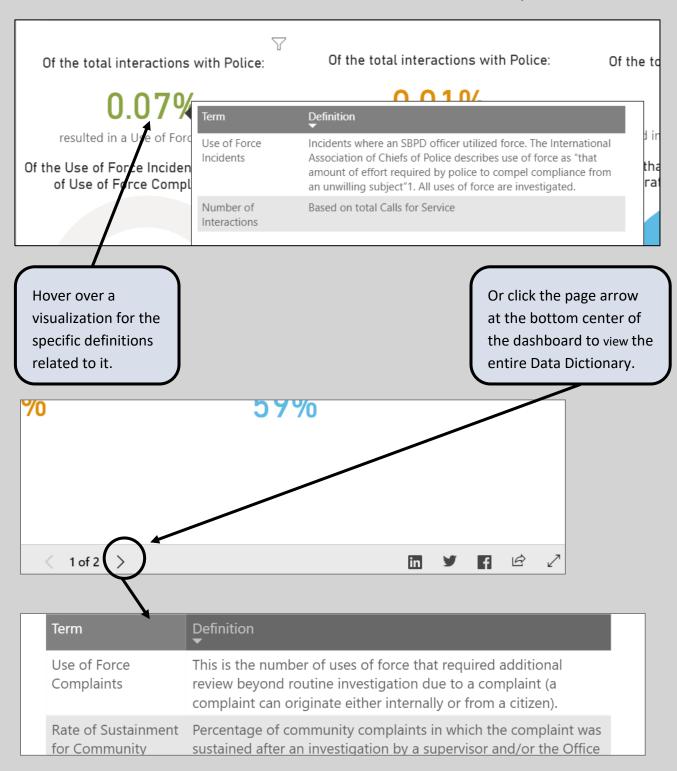

#### Where to Find Definitions of Terms Used

Curious about what terms like total interactions, use of force, and administrative investigations mean? The definitions are built into the dashboard and in the Data Dictionary.