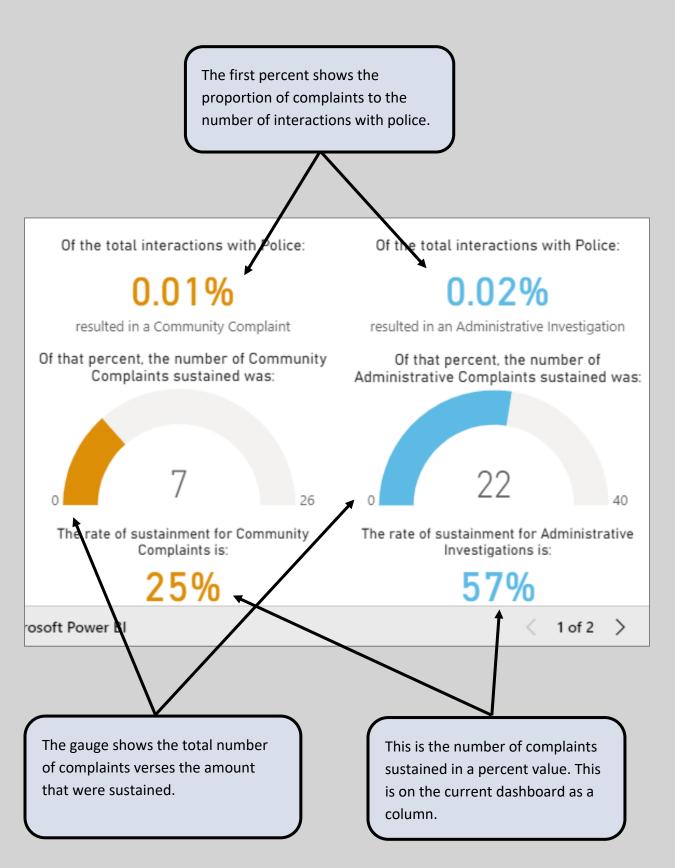

formation on statistics for complaints and use of force incidents

## Anatomy of the Dashboard

This is an overview of each visualization and its function on the dashboard.

#### Search by Year Filter



6%

The first percent shows the proportion of use of force incidents (not complaints) relative to total interactions with Police.

The gauge shows the total number of complaints verses the amount of use of force incidents

Of the total interactions with Police:

0.07%

resulted in a Use of Force Incident

Of the Use of Force Incidents, the number of Use of Force Complaints was:

1

The rate of Use of Force Complaints from Use of Force Incidents is:

3%

This is percent value of the number of use of force incidents that also had use of force complaints.

### Community and Admin Complaints



#### Where to Find Definitions of Terms Used

Curious about what terms like total interactions, use of force, and administrative investigations mean? The definitions are built into the dashboard and in the Data Dictionary.