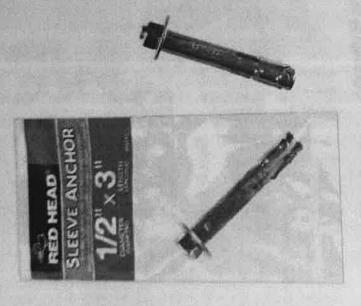

Home Hardware / Fasteners / Anchors / Sleeve Anchors

Missia # 50117 Inherinet #100142392 Store SKU #941157

Share Save to Favorites Print

Red Head >

1/2 in. x 3 in. Zinc-Plated Steel Hex-Nut-Head Sleeve

Anchor