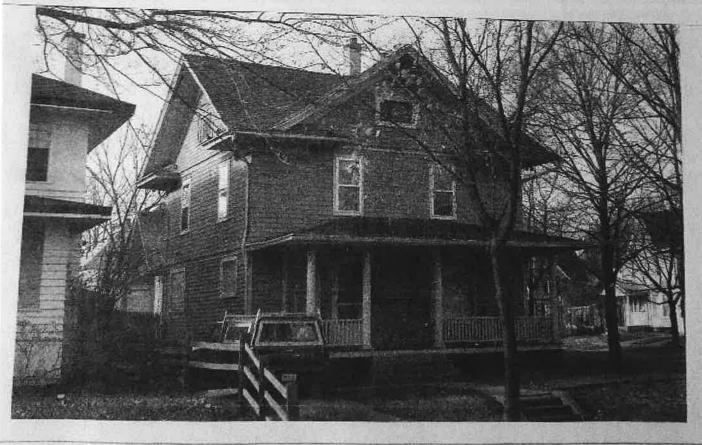

CONTRACTOR OF STREET, STREET,

Certificate of Appropriateness Application Riverside Drive Local Historic District 1075 Riverside Drive, 46616 Parcel ID: 018-1061-2575 James E. Talley - Owner

#### **Description of Project:**

In-kind replacement of a fence on the SE side of Lot One Millers Replat of Lot 82 Shetterley Place Addition Third Plat and In-kind replacement of a section of fence on the SW side of the same Lot and installation of a new fence section to complete the fence on the SW side. In addition, new fencing will connect with the new SW section and the NW corner of the residence located on said Lot.

On the NW side of Lot One Millers Replat of Lot 82 Shetterley Place Addition Third Plat, located one foot back from the corner of the SW side1075 Riverside Drive home and running SW and connecting to the SW setback fence will be fencing of identical construction and materials as found in the SW setback fence but there will be a gate held in place with Black Decorative Gate Hinge and Latch Set.