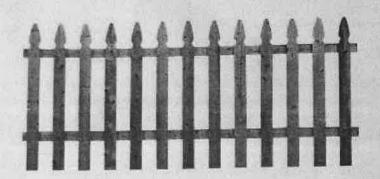

\$1775

Home / Lumber & Composites / Fencing / Wood Fencing / Wood Fence Panels

Model # 73000129 Internet #304125612 Store SKU #1002922383

Share Save to Favorites 🖨 Pr

3.5 ft. x 8 ft.

Pressure-Treated

Pine French Gothic

Fence Panel

- \* \* \* (2) Write a Review Q &
- Ideal for adding privacy to your home or garden
- · Resistant to rot, decay and insects
- · Comes fully assembled for a simple