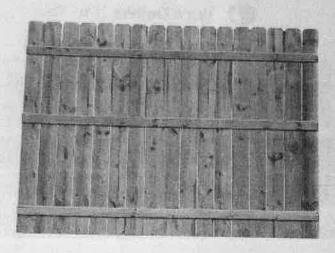

Home / Lumber & Composites / Fencing / Wood Fence Panels

Model # 138126 Internet #202928610 Store SKU #559087 Store SQ SKU #231568

### 6 ft. H x 8 ft. W Western Red Cedar Dog-Ear Fence Panel

- \*\*\* ★ \* \* (9) ▽ Write a Review Q &
- Cedar is naturally resistant to rot and decay
- Pre-assembled dog ear fence panel for a easier installation
- Double-nailed pickets for a durable, sturdy fence panel