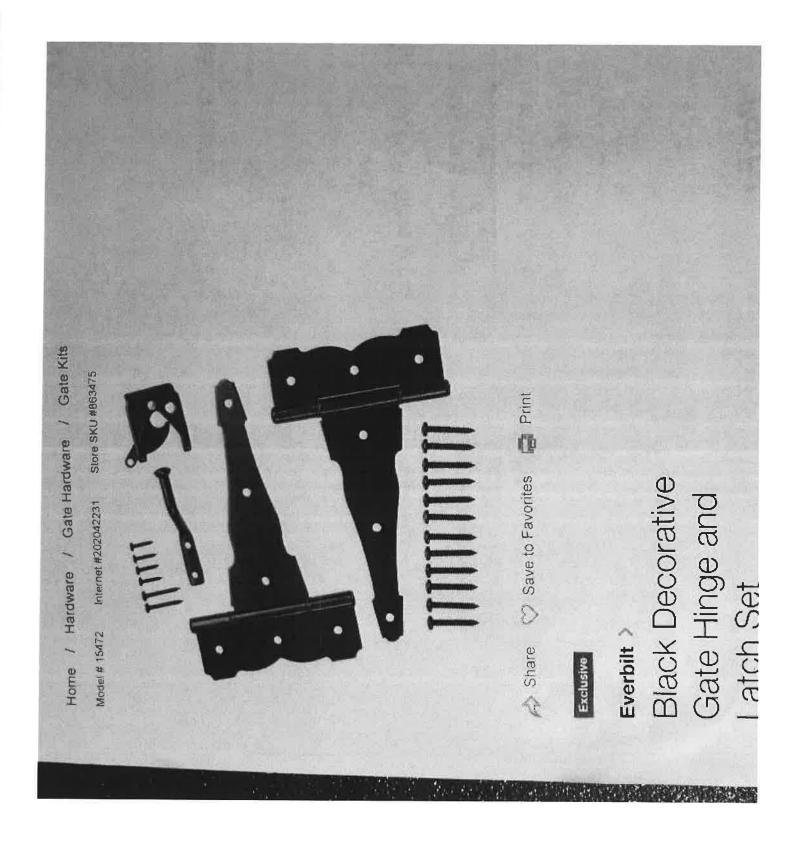

On the NW side of Lot One Millers Replat of Lot 82 Shetterley Place Addition Third Plat, located one foot back from the corner of the SW side1075 Riverside Drive home and running SW and connecting to the SW setback fence will be fencing of identical construction and materials as found in the SW setback fence but there will be a gate held in place with Black Decorative Gate Hinge and Latch Set.