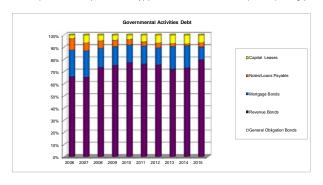

|            | 4,037,513,712                   | 6.23%                |  |
| Percent of Total Debt | 0.0                     | 0% | 42.85%           |    | 5.53%             |    | 1.92%                  |    | 3.37%             |    | 40.88%           | 2.33%             |      | 1.37%                  |    | 1.75%             |    | 100.00%                        |                         |    |                       |            |                                 |                      |  |

Sources: City of South Bend Comprehensive Annual Financial Reports
Population statistics obtained from the U.S. Census Bureau.
City of South Bend estimated personal income is computed as estimated City population x 2014 South Bend Metro Area Per Capita Income (see Demographic Statistics)





## City of South Bend, Indiana COMPUTATION OF DIRECT AND OVERLAPPING DEBT DECEMBER 31, 2015 (\$'s whole)

|                                               | Gross<br>Debt        | Percentage<br>Applicable to<br>South Bend | Amount Applicable to South Bend | Debt Per<br>Capita | Ratio of Debt/<br>Net Assessed<br>Value | Ratio of Debt/<br>Personal<br>Income |
|-----------------------------------------------|----------------------|-------------------------------------------|---------------------------------|--------------------|-----------------------------------------|--------------------------------------|
| Direct Debt:                                  |                      |                                           |                                 |                    |