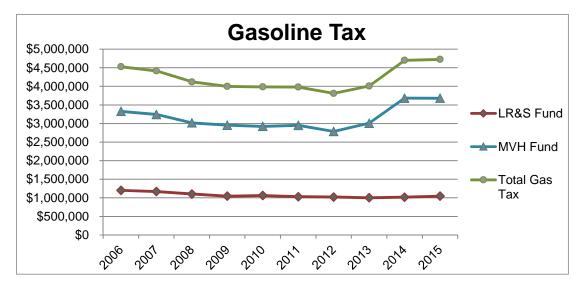

29    | 4,699,712        | 17.26%      |
| 2015 | 1,045,516    | 3,679,371    | 4,724,887        | 0.54%       |

Distributions of gas tax revenue are made monthly by the Indiana Department of Revenue to the Local Road and Street (LR&S) and Motor Vehicle Highway (MVH) funds for use in construction and maintenance of streets and highways. Distributions are based on a complex formula developed by the state which takes into account population, road and street mileage and other factors. Gas tax revenue was declining in prior years due to the economy and more fuel efficient vehicles, however, due to an improvement in the economy and temporary increase in state funding for two years, total gas tax increased in 2014. Gas tax remained consistent in 2015.

#### **Source: City Accounting Records**



# City of South Bend, Indiana Wheel and Excise Surtax Collections - Cash Basis Last Ten Years

|      | LR&S         | MVH       | <b>Total Wheel</b> | %       |
|------|--------------|-----------|--------------------|---------|
| Year | Fund         | Fund      | Tax                | Change  |
| 2006 | \$ 1,849,924 | \$ -      | \$ 1,849,924       | -3.37%  |
| 2007 | 1,966,003    | -         | 1,966,003          | 6.27%   |
| 2008 | -            | 2,040,751 | 2,040,751          | 3.80%   |
| 2009 | -            | 1,893,982 | 1,893,982          | -7.19%  |
| 2010 | -            | 1,975,397 | 1,975,397          | 4.30%   |
| 2011 | -            | 1,863,283 | 1,863,283          | -5.68%  |
| 2012 | -            | 1,795,538 | 1,795,538          | -3.64%  |
| 2013 | -            | 2,045,213