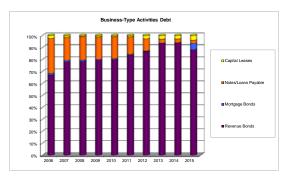

|            | 4,037,513,712                   | 6.23%                |  |
| Percent of Total Debt | 0.0                     | 0% | 42.85%           |    | 5.53%             |    | 1.92%                  |    | 3.37%             |    | 40.88%           | 2.33%             |      | 1.37%                  |    | 1.75%             |    | 100.00%                        |                         |    |                       |            |                                 |                      |  |

Sources: City of South Bend Comprehensive Annual Financial Reports
Population statistics obtained from the U.S. Census Bureau.
City of South Bend estimated personal income is computed as estimated City population x 2014 South Bend Metro Area Per Capita Income (see Demographic Statistics)





## City of South Bend, Indiana COMPUTATION OF DIRECT AND OVERLAPPING DEBT DECEMBER 31, 2015 (\$'s whole)

|                                               | Gross<br>Debt        | Percentage<br>Applicable to<br>South Bend | Amount Applicable to South Bend | Debt Per<br>Capita | Ratio of Debt/<br>Net Assessed<br>Value | Ratio of Debt/<br>Personal<br>Income |
|-----------------------------------------------|----------------------|-------------------------------------------|---------------------------------|--------------------|-----------------------------------------|--------------------------------------|
| Direct Debt:                                  |                      |                                           |                                 |                    |