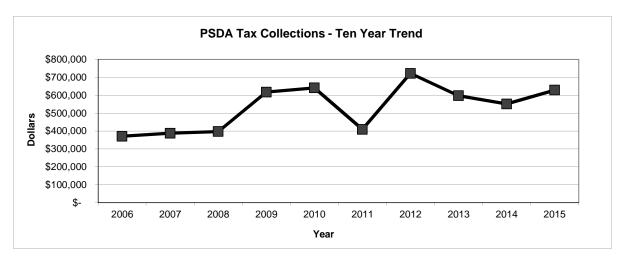

2014 were due to a delay in payments from the state whereas the increase in 2015 is due to 12 months of receipts being deposited.

In prior years, PSDA tax revenue has been used to fund the College Football Hall of Fame Capital Fund and the Century Center Capital Account. Beginning in 2011, PSDA tax revenue will continue to fund the Century Center Capital Account and has also been pledged to pay debt service on 2010 Coveleski Stadium Taxable Revenue bonds in the amount of \$4,980,000 issued on December 23, 2010. The bond proceeds were used to make certain capital improvements to the City-owned facility. The operations of the minor league baseball team (South Bend Cubs) in the stadium accounts for the majority of PSDA tax revenue earned each year.

#### **Source: City Accounting Records**



# City of South Bend, Indiana Cable Television Franchise Fee Collections - Cash Basis Last Ten Years

|      |            |         |     | Total       | %       |
|------|------------|---------|-----|-------------|---------|
| Year | Comcast    | AT&T    | Fra | nchise Fees | Change  |
| 2006 | \$ 790,111 | \$<br>- | \$  | 790,111     | 24.15%  |
| 2007 | 692,548    | -       |     | 692,548     | -12.35% |
| 2008 | 694,387    | -       |     | 694,387     | 0.27%   |
| 2009 | 702,048    | 41,043  |     | 743,091     | 7.01%   |
| 2010 | 817,023    | 131,263 |     | 948,286     | 27.61%  |
| 2011 | 677,949    | 176,586 |     | 854,535     | -9.89%  |
| 2012 | 691,586    | 192,621 |     | 884,207     | 3.47%   |
| 2013 | 736,071    | 191,529 |     | 927,600     | 4.91%   |
| 2014 | 717,1