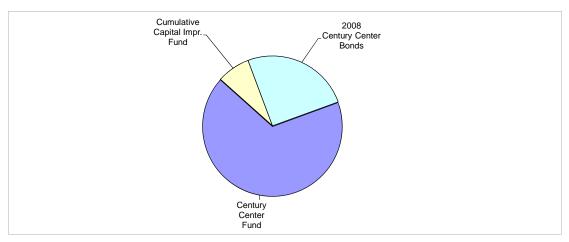

enter (convention center), the Cumulative Capital Development Fund (used for repayment of 1994 Century Center Bonds), repayment of a 2008 Century Center Bond and other capital projects. Hotel/Motel tax will also be used to pay the 2015 Energy Conservation Bond which was issued by the City for the energy improvements made at the Century Center in 2015.

The hotel/motel tax fund also supports other activities not included in the City of South Bend's financial statements such as the South Bend/Mishawaka Convention and Visitors Bureau. The total distribution of hotel/motel tax during 2015 to all organizations was \$4,159,034. The cash balance in the County Hotel/Motel Tax Fund was \$2,362,417 at December 31, 2015.

#### Source: City Accounting Records and Saint Joseph County Auditor's Office



# City of South Bend, Indiana Professional Sports Development (PSDA) Tax - Cash Basis Last Ten Fiscal Years

|      | То | tal PSDA | %       |
|------|----|----------|---------|
| Year |    | Tax      | Change  |
|      |    |          | _       |
| 2006 | \$ | 370,556  | -3.73%  |
| 2007 |    | 387,813  | 4.66%   |
| 2008 |    | 396,873  | 2.34%   |
| 2009 |    | 617,304  | 55.54%  |
| 2010 |    | 640,760  | 3.80%   |
| 2011 |    | 409,020  | -36.17% |
| 2012 |    | 721,763  | 76.46%  |
| 2013 |    | 597,111  | -17.27% |
| 2014 |    | 551,252  | -7.68%  |
| 2015 |    | 628,261  | 13.97%  |

The Professional Sports Development Area (PSDA) tax is a combination of state income tax withholding, local income tax withholding and sales tax withholding from businesses and employees in South Be