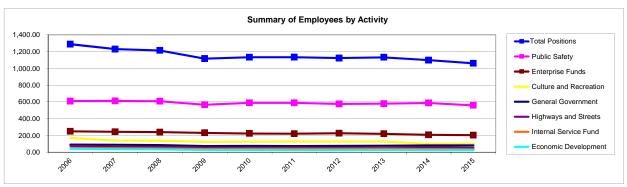

| 46.00       | 39.00       | 41.00       | 41.00       | 42.00       | 43.00       | 38.00       | 36.00       |
| Total Positions                               | 1,288.00 | 1,230.00    | 1,213.00    | 1,116.00    | 1,132.00    | 1,133.00    | 1,122.00    | 1,131.00    | 1,098.00    | 1,060.00    |

#### Excludes seasonal, part-time and temporary positions

(1) Includes reduction of 34 positions in the City's convention facility (Century Center) during 2007. Century Center is being managed by a private company under an agreement with the City of South Bend.

(2) Potawatomi Zoo employees (33) became employees of the Potawatomi Zoological Society through a public-private partnership as of January 1, 2014.

#### Source: City of South Bends Performance Based Budgets and personnel records



### City of South Bend, Indiana Salary Rate Comparison 1990 - 2015

| 1st Class Patrol Officer1st Class Fire Fighter |                |                    |                |     |           |                     |                  |  |  |  |
|------------------------------------------------|----------------|--------------------|----------------|-----|-----------|---------------------|------------------|--|--|--|
| <u>Year</u>                                    | <u>Percent</u> | <b>Base Salary</b> | <b>Percent</b> | Bas | se Salary | Non-bargaining      | <b>Teamsters</b> |  |  |  |
|                                                |                |                    |                |     |           |                     |                  |  |  |  |
| 1990