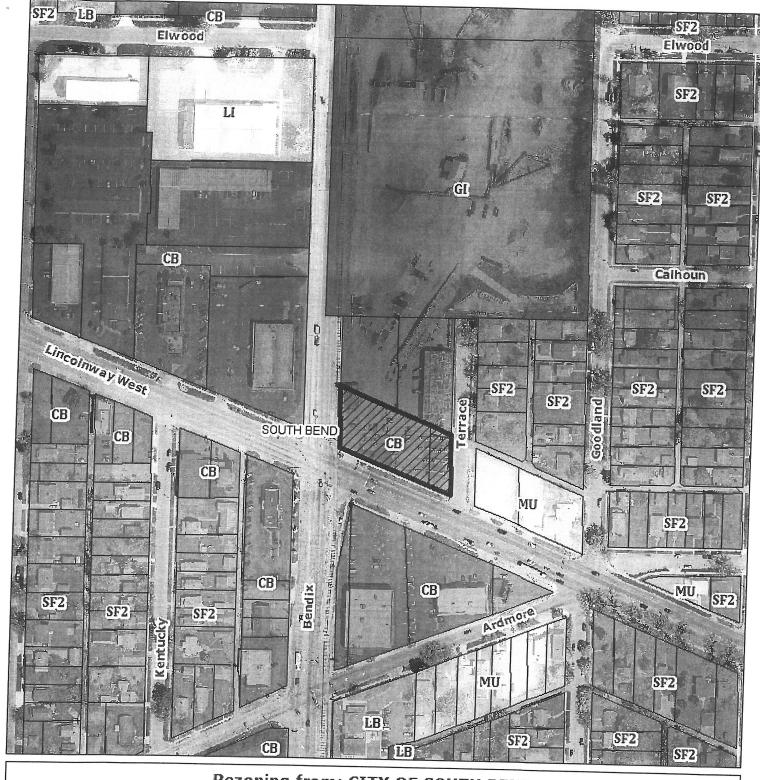

APC # 2772-16 Page 2 of 2

Rezoning from: CITY OF SOUTH BEND
"LI" LIGHT INDUSTRIAL DISTRICT to
"MU" MIXED USE DISTRICT

#### MASTER ZONING KEY

COUNTY "R" SINGLE FAMILY DISTRICT
SOUTH BEND "SF1" SINGLE FAMILY AND TWO FAMILY DISTRICT
SOUTH BEND "MF2" HIGH-DENSITY MULTIFAMILY DISTRICT
SOUTH BEND "OB" OFFICE BUFFER DISTRICT
SOUTH BEND "CB" COMMUNITY BUSINESS DISTRICT

SOUTH BEND "LI" LIGHT INDUSTRIAL DISTRICT

1 inch = 400 feet

APC # 2772-16

Angela M. Smith

#### Land Uses and Zoning:

On site: On site is an outdoor display and storage area for concrete products.

North:

To the north is a concrete manufacturing facility zoned GI General

Industrial District.

East:

To the east across Terrace Avenue is a vacant lot zoned MU Mixed Use

District and single family homes zoned SF2 Single Family & Two Family

District.

South:

To the south across Lincolnway West is an auto parts store zoned CB

Community Business District.

West:

To the west across Bendix Drive is an auto parts store zoned CB

Community Business District.

#### 2. Current Conditions and Character:

The intersection of Lincolnway West with Bendix Drive has developed as a commercial node with a mixture of retail, service, and industrial uses.