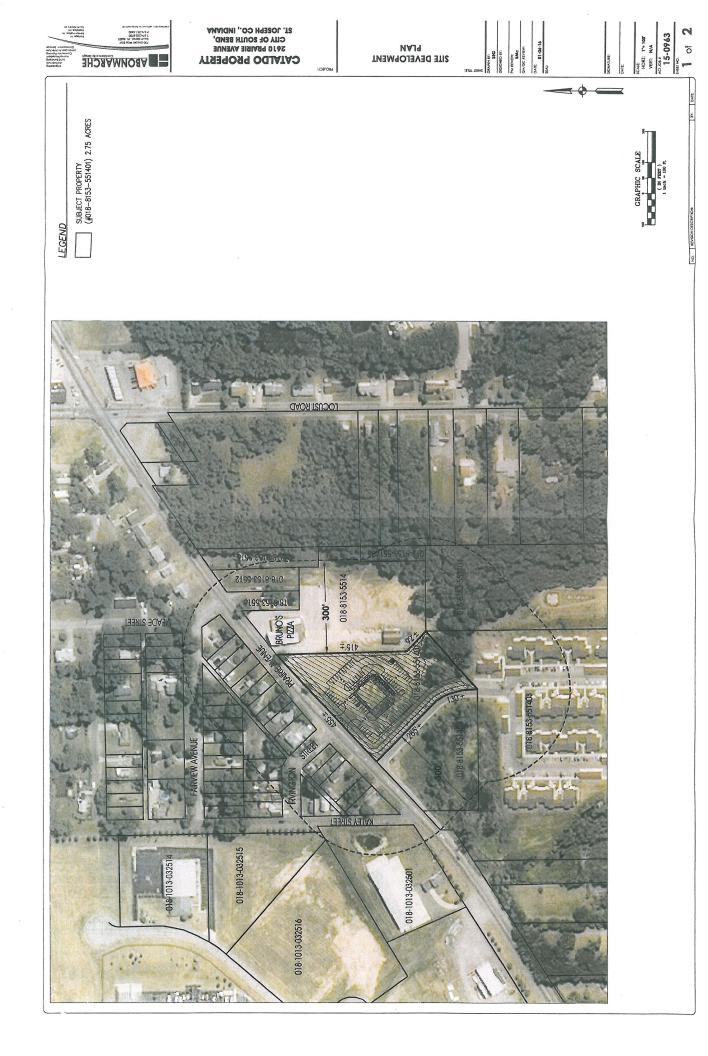

#### **Site Plan Description:**

On this 17.19 acre site, only the southeast corner is developed. The existing 12,348 square foot building is being internally retrofitted to accommodate an adult day center and offices. The existing parking area provides 59 spaces and is screened from adjacent properties by existing mature vegetation. A future 2,400 square foot maintenance building is proposed, along with an expansion to an existing pavilion on the east side of the site. No other site modifications are proposed.

## LEGAL DESCRIPTION

LOT NUMBERED TWO AS SHOWN ON THE RECORDED PLAT OF THE GAINEY MINOR SUBDIVISION, RECORDED ON JUNE 18, 1999, AS DOCUMENT NO. 9927999 IN THE OFFICE OF THE RECORDER OF ST. JOSEPH COUNTY, INDIANA.

# TABULATED DATA - PARCEL 025-1013-022002

- .17.19 ACRES SITE ACREAGE.
- EXISTING LAND USE: 5)
- A). LIGHT INDUSTRIAL/OFFICES

| (2             | EXISTING LAND COVERAGE:   | SQ.FT         | % OF SITE |
|----------------|---------------------------|---------------|-----------|
|                | A). BUILDINGS             | 12,348 SQ.FT  | 1.75      |
|                | B). PAVED PARKING, DRIVES | 44,589 SQ.FT  | 5.95      |
|                | C). OPEN SPACE            | 691,859 SQ.FT | 92.3      |
|                | TOTAL                     | 748,796 SQ.FT | 100       |
| <del>(</del> 4 | EXISTING BUILDING USES:   | SQ.FT         | % OF SITE |
|                | A). OFFICES 7,372 SQ. FT  | 7,372 SQ. FT  | .60       |

- PARKING RATIO REQUIRED BY ORDINANCE 9)
- NUMBER OF SPACES REQUIRED FOR 11,580 SQ.FT OF FLOOR AREA. OFFICE USE: 3 SPACE PER 1,000 SQ.FT OF FLOOR AREA NUMBER OF SPACES PROVIDED.
- ALL PARKING SPACES ARE 9'X20' AND ALL HANDICAP SPACES SHALL MEET REQUIRED ADA STANDARDS. 6)
  - BUILDING ENTRANCE IS ADA ACCESSIBLE.
- PARKING LOT IS AN EXISTING PARKING LOT. ALL SURFACE DRAINAGE IS HANDLED ON-SITE AS REQUIRED BY CITY ENGINEERING DEPARTMENT WITH SURFACE SHEET DRAINING TO POND B.
- THE BUILDING IS CONNECTED TO CITY WATER AND MUNICIPAL SEWAGE FACILITIES. 8
- DRIVEWAY SHOWN IS EXISTING.