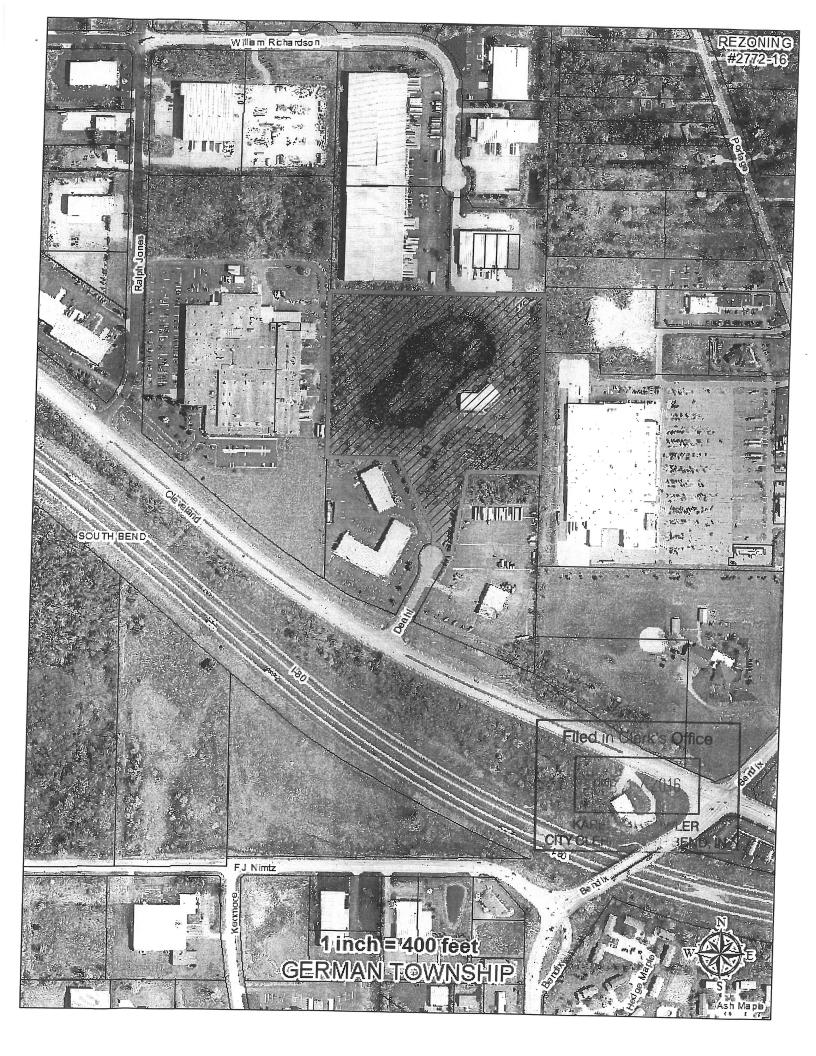

SERVING ST. JOSEPH COUNTY, SOUTH BEND, LAKEVILLE, NEW CARLISLE, NORTH LIBERTY, OSCEOLA & ROSELAND

Staff Report 2/5/2016

APC#

2772-16

Owner:

Corvilla, Inc.

Location:

3620 Deahl Court

Jurisdiction:

City of South Bend

Public Hearing Date: 2/16/2016

#### Land Uses and Zoning:

On site: On site is an existing institutional building.

To the north are industrial buildings zoned LI Light Industrial District. North:

To the east is a retail store zoned CB Community Business District. East:

To the south is a truck sales lot and an industrial building zoned LI Light South:

Industrial District.

West: To the west is a manufacturing facility zoned LI Light Industrial District.

#### **Site Plan Description:**

On this 17.19 acre site, only the southeast corner is developed. The existing 12,348 square foot building is being internally retrofitted to accommodate an adult day center and offices. The existing parking area provides 59 spaces and is screened from adjacent properties by existing mature vegetation. A future 2,400 square foot maintenance building is proposed, along with an expansion to an existing pavilion on the east side of the site. No other site modifications are proposed.

APC # 2772-16 Page 2 of 2

Rezoning from: CITY OF SOUTH BEND
"LI" LIGHT INDUSTRIAL DISTRICT to
"MU" MIXED USE DISTRICT