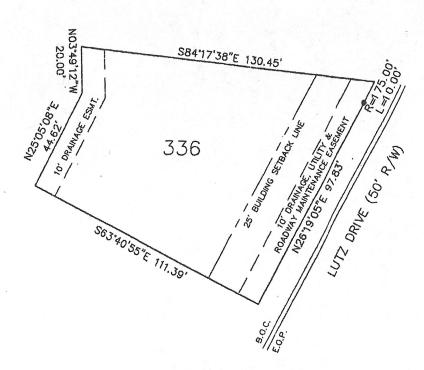

## LEGAL DESCRIPTION

LOT NUMBERED TWO AS SHOWN ON THE RECORDED PLAT OF THE GAINEY MINOR SUBDIVISION, RECORDED ON JUNE 18, 1999, AS DOCUMENT NO. 9927999 IN THE OFFICE OF THE RECORDER OF ST. JOSEPH COUNTY, INDIANA.

# TABULATED DATA - PARCEL 025-1013-022002

- .17.19 ACRES SITE ACREAGE.
- EXISTING LAND USE: 5)
- A). LIGHT INDUSTRIAL/OFFICES

| (2             | EXISTING LAND COVERAGE:   | SQ.FT         | % OF SITE |
|----------------|---------------------------|---------------|-----------|
|                | A). BUILDINGS             | 12,348 SQ.FT  | 1.75      |
|                | B). PAVED PARKING, DRIVES | 44,589 SQ.FT  | 5.95      |
|                | C). OPEN SPACE            | 691,859 SQ.FT | 92.3      |
|                | TOTAL                     | 748,796 SQ.FT | 100       |
| <del>(</del> 4 | EXISTING BUILDING USES:   | SQ.FT         | % OF SITE |
|                | A). OFFICES 7,372 SQ. FT  | 7,372 SQ. FT  | .60       |

- PARKING RATIO REQUIRED BY ORDINANCE 9)
- NUMBER OF SPACES REQUIRED FOR 11,580 SQ.FT OF FLOOR AREA. OFFICE USE: 3 SPACE PER 1,000 SQ.FT OF FLOOR AREA NUMBER OF SPACES PROVIDED.
- ALL PARKING SPACES ARE 9'X20' AND ALL HANDICAP SPACES SHALL MEET REQUIRED ADA STANDARDS. 6)
  - BUILDING ENTRANCE IS ADA ACCESSIBLE.
- PARKING LOT IS AN EXISTING PARKING LOT. ALL SURFACE DRAINAGE IS HANDLED ON-SITE AS REQUIRED BY CITY ENGINEERING DEPARTMENT WITH SURFACE SHEET DRAINING TO POND B.
- THE BUILDING IS CONNECTED TO CITY WATER AND MUNICIPAL SEWAGE FACILITIES. 8
- DRIVEWAY SHOWN IS EXISTING.