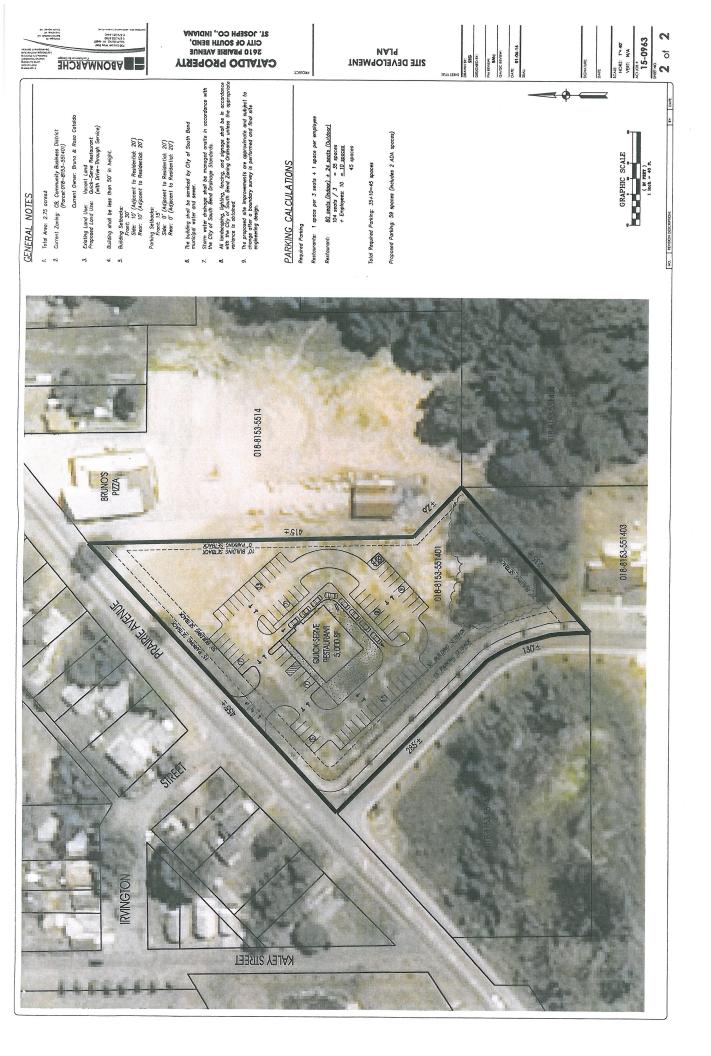

#### **Site Plan Description:**

On this 17.19 acre site, only the southeast corner is developed. The existing 12,348 square foot building is being internally retrofitted to accommodate an adult day center and offices. The existing parking area provides 59 spaces and is screened from adjacent properties by existing mature vegetation. A future 2,400 square foot maintenance building is proposed, along with an expansion to an existing pavilion on the east side of the site. No other site modifications are proposed.

# TABULATED DATA - PARCEL 025-1013-022002

- .17.19 ACRES SITE ACREAGE.
- EXISTING LAND USE: 5)
- A). LIGHT INDUSTRIAL/OFFICES

| (2             | EXISTING LAND COVERAGE:   | SQ.FT         | % OF SITE |
|----------------|---------------------------|---------------|-----------|
|                | A). BUILDINGS             | 12,348 SQ.FT  | 1.75      |
|                | B). PAVED PARKING, DRIVES | 44,589 SQ.FT  | 5.95      |
|                | C). OPEN SPACE            | 691,859 SQ.FT | 92.3      |
|                | TOTAL                     | 748,796 SQ.FT | 100       |
| <del>(</del> 4 | EXISTING BUILDING USES:   | SQ.FT         | % OF SITE |
|                | A). OFFICES 7,372 SQ. FT  | 7,372 SQ. FT  | .60       |

- PARKING RATIO REQUIRED BY ORDINANCE 9)
- NUMBER OF SPACES REQUIRED FOR 11,580 SQ.FT OF FLOOR AREA. OFFICE USE: 3 SPACE PER 1,000 SQ.FT OF FLOOR AREA NUMBER OF SPACES PROVIDED.
- ALL PARKING SPACES ARE 9'X20' AND ALL HANDICAP SPACES SHALL MEET REQUIRED ADA STANDARDS. 6)
  - BUILDING ENTRANCE IS ADA ACCESSIBLE.
- PARKING LOT IS AN EXISTING PARKING LOT. ALL SURFACE DRAINAGE IS HANDLED ON-SITE AS REQUIRED BY CITY ENGINEERING DEPARTMENT WITH SURFACE SHEET DRAINING TO POND B.
- THE BUILDING IS CONNECTED TO CITY WATER AND MUNICIPAL SEWAGE FACILITIES. 8
- DRIVEWAY SHOWN IS EXISTING.