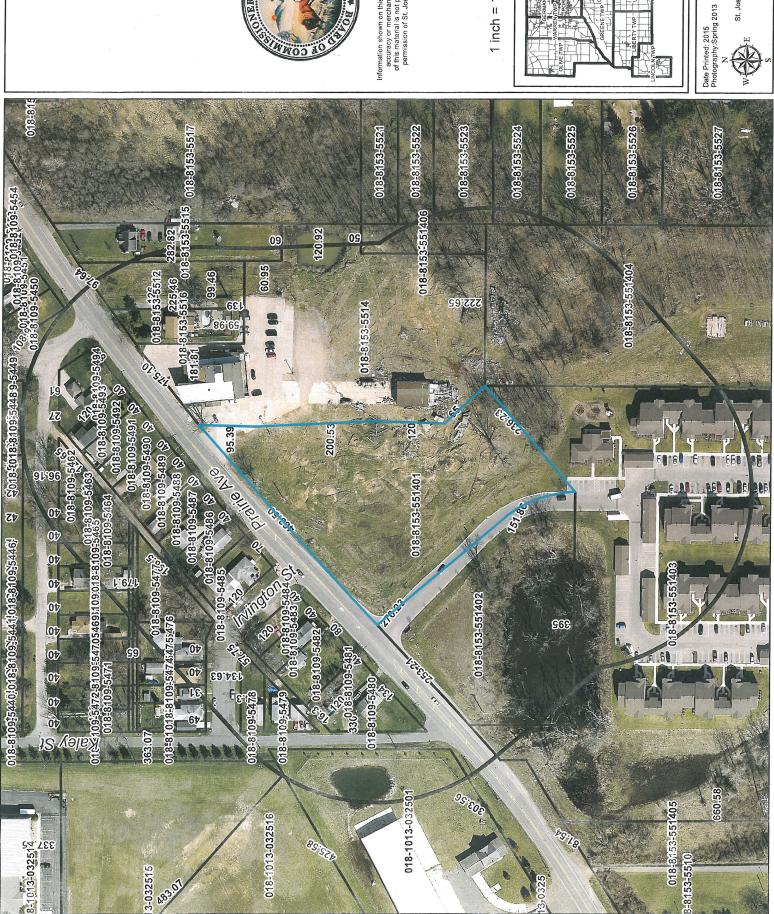

#### **Site Plan Description:**

This site consists of two lots, totaling 0.71 acres. Existing on site is an outdoor merchandise display area and parking owned by, and associated with, the larger property to the north. The site plan proposes a 6' high vinyl fence along Terrace Avenue. The fence along Lincolnway is proposed at a height of 6', from Terrace Avenue heading northwest for approximately 50', then steps down to a 4' for the remainder. A 78 square foot monument sign is proposed along Lincolnway West. No buildings or structures are proposed.

The Variances are as follows:

- 1) From the required 30' front yard setback for outdoor storage to 0' along Terrace Avenue nd to 5' along Lincolnway West;
- 2) From the required Type B: Partial Screening landscaping of utdoor storage to none;
- 3) From the required minimum 6' height of a required screening fence fooutdoor storage to 4' on the south property line and to no fence on the west side of outdoor storage area;
- 4) From the required landscaping of required perimeter yards to none; and
- 5) From the maximum llowable sign surface area of 64 square feet for a monument sign to 78 square feet.

#### **List of Requested Variances**

- 1. From the required thirty (30) feet front yard setback for outdoor storage to zero (0) feet along Terrace Ave and five (5) feet along Lincolnway West.
- 2. From the required Type B Partial Screening landscaping of outdoor storage to no landscaping.
- 3. From the required minimum height of a screening fence for outdoor storage of six (6) feet to a height of four (4) feet on the south and no fence on the west side of outdoor storage area.
- 4. From the maximum sign surface area of sixty-four (64) square feet for a monument sign to seventy-eight (78) square feet.
- 5. From the required landscaping of required perimeter yards to no landscaping.