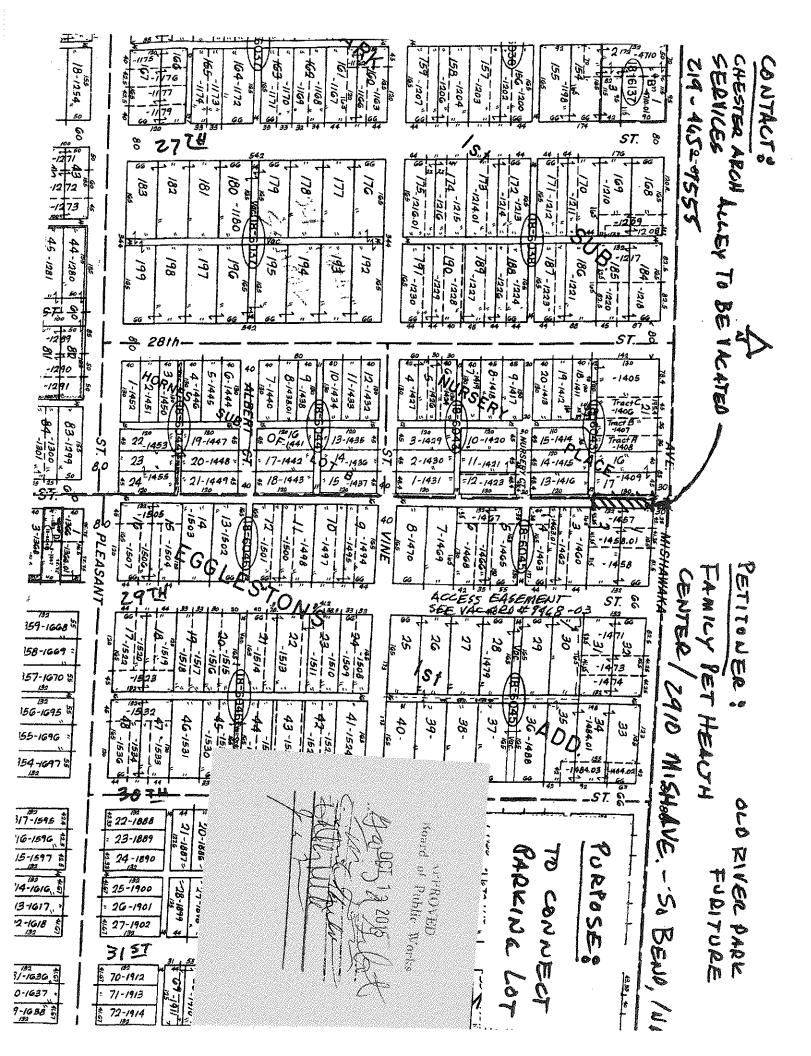

ORDINANCE FOR PROPERTY LOCATED AT 3101 AND 3113

LINCOLNWAY WEST, COUNCILMANIC DISTRICT NO. 2 IN THE CITY OF SOUTH BEND, INDIANA

- 08-16
  PUBLIC HEARING ON AN ORDINANCE TO VACATE THE FIRST NORTH/SOUTH ALLEY WEST OF 29<sup>TH</sup> STREET FROM MISHAWAKA AVENUE TO FIRST EAST/WEST ALLEY FOR A DISTANCE OF 130 FEET AND WIDTH OF 16 FEET. SAID ALLEY IS BEING APART OF EGGLESTON'S ADDITION, CITY OF SOUTH BEND, PORTAGE TOWNSHIP, ST JOSEPH COUNTY, INDIANA
- 10-16
  PUBLIC HEARING ON AN ORDINANCE OF THE COMMON
  COUNCIL OF THE CITY OF SOUTH BEND, INDIANA,
  APPROPRIATING ADDITIONAL FUNDS FOR CERTAIN
  DEPARTMENTAL AND CITY SERVICES OPERATIONS IN 2016 OF
  \$68,000 FROM PARK NON-REVERTING CAPITAL FUND (#405)
- O5-16

#### BILL NO.

- 03-16 THIRD READING ON AN ORDINANCE AMENDING THE ZONING ORDINANCE FOR PROPERTY LOCATED AT 3620 DEAHL COURT, COUNCILMANIC DISTRICT NO. 1 IN THE CITY OF SOUTH BEND, INDIANA
- 04-16 THIRD READING ON AN ORDINANCE AMENDING THE ZONING ORDINANCE FOR PROPERTY LOCATED AT 3101 AND 3113 LINCOLNWAY WEST, COUNCILMANIC DISTRICT NO. 2 IN THE CITY OF SOUTH BEND, INDIANA
- 08-16 THIRD READING ON AN ORDINANCE TO VACATE THE FIRST NORTH/SOUTH ALLEY WEST OF 29<sup>TH</sup> STREET FROM MISHAWAKA AVENUE TO FIRST EAST/WEST ALLEY FOR A DISTANCE OF 130 FEET AND WIDTH OF 16 FEET. SAID ALLEY IS

BEING APART OF EGGLESTON'S ADDITION, CITY OF SOUTH BEND, PORTAGE TOWNSHIP, ST JOSEPH COUNTY, INDIANA

10-16 THIRD READING ON AN ORDINANCE OF THE COMMON COUNCIL OF THE CITY OF SOUTH BEND, INDIANA, APPROPRIATING ADDITIONAL FUNDS FOR CERTAIN DEPARTMENTAL AND CITY SERVICES OPERATIONS IN 2016 OF \$68,000 FROM PARK NON-REVERTING CAPITAL FUND (#405)