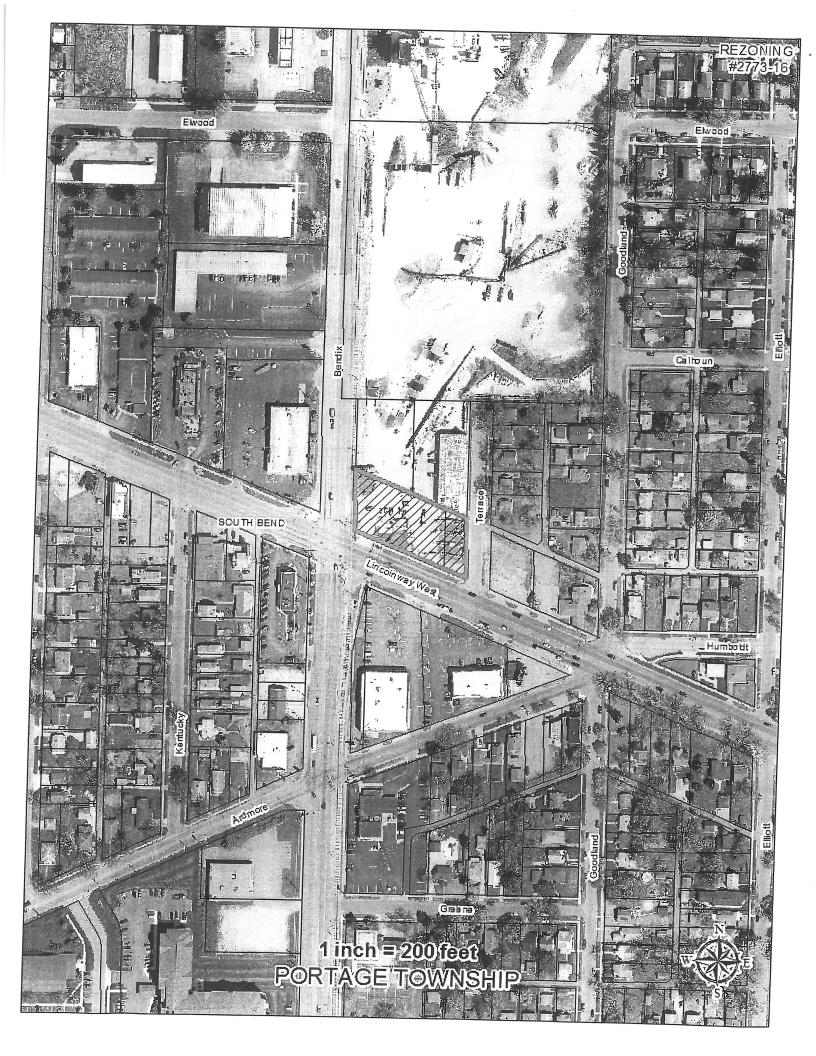

RE: A proposed ordinance of Kuert Concrete Inc. to zone from CB Community Business District to GI General Industrial District property located at 3101-3113 Lincolnway West, City of South Bend - APC# 2773-16.

Upon a motion by John DeLee, being seconded by Jerry Thacker and unanimously carried, a proposed ordinance of Kuert Concrete Inc. to zone from CB Community Business District to GI General Industrial District , property located at 3101-3113 Lincolnway West, City of South Bend, is sent to the Common Council with a FAVORABLE recommendation. This rezoning will allow for the extension of an existing business. The addition of the fencing and a monument sign, along with the landscaping will increase the site's curb appeal and enhance and support the City's efforts to improve the Lincolnway West Corridor, a gateway into the city.

Owner:

Kuert Concrete Inc.

Location:

3101-3113 Lincolnway West

Jurisdiction:

City of South Bend

Public Hearing Date: 2/16/2016

#### Land Uses and Zoning:

On site: On site is an outdoor display and storage area for concrete products.

North:

To the north is a concrete manufacturing facility zoned GI General

Industrial District.

East:

To the east across Terrace Avenue is a vacant lot zoned MU Mixed Use

District and single family homes zoned SF2 Single Family & Two Family

District.

South:

To the south across Lincolnway West is an auto parts store zoned CB

Community Business District.

West:

To the west across Bendix Drive is an auto parts store zoned CB

Community Business District.

#### **Site Plan Description:**

This site consists of two lots, totaling 0.71 acres. Existing on site is an outdoor merchandise display area and parking owned by, and associated with, the larger property to the north. The site plan proposes a 6' high vinyl fence along Terrace Avenue. The fence along Lincolnway is proposed at a height of 6', from Terrace Avenue heading northwest for approximately 50', then steps down to a 4' for the remainder. A 78 square foot monument sign is proposed along Lincolnway West. No buildings or structures are proposed.