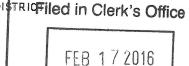

#### **Site Plan Description:**

This site consists of two lots, totaling 0.71 acres. Existing on site is an outdoor merchandise display area and parking owned by, and associated with, the larger property to the north. The site plan proposes a 6' high vinyl fence along Terrace Avenue. The fence along Lincolnway is proposed at a height of 6', from Terrace Avenue heading northwest for approximately 50', then steps down to a 4' for the remainder. A 78 square foot monument sign is proposed along Lincolnway West. No buildings or structures are proposed.

The Variances are as follows:

- 1) From the required 30' front yard setback for outdoor storage to 0' along Terrace Avenue nd to 5' along Lincolnway West;
- 2) From the required Type B: Partial Screening landscaping of utdoor storage to none;
- 3) From the required minimum 6' height of a required screening fence fooutdoor storage to 4' on the south property line and to no fence on the west side of outdoor storage area;
- 4) From the required landscaping of required perimeter yards to none; and
- 5) From the maximum llowable sign surface area of 64 square feet for a monument sign to 78 square feet.

APC # 2773-16 Page 2 of 3

<u>Staff Report</u> 2/5/2016

State statutes and the South Bend Zoning Ordinance require that certain standards must be met before a variance can be approved.

- (1) The approval will not be injurious to the public health, safety, morals, and general welfare of the community.
- -Public safety will not be impacted by the location of the fence within the established setbacks, since it will still be outside of all clear sight triangles.
- (2) The use and value of the area adjacent to the property included in the variance will not be affected in a substantially adverse manner.
- -Installing a vinyl fence to screen the concrete materials will improve the appearance of the property from the street. If installed, landscaping along Lincolnway West will add to the appearance and help protect surrounding property values.
- (3) The strict application of the terms of the zoning ordinance will result in practical difficulties in the use of the property.
- -The strict application will limit this site's ability to continue functioning as a display and storage area for concrete products. While the use requires industrial zoning, the setbacks along Lincolnway are generally much less than required by code.

The staff notes that any material being stored on the property may not extend higher than the lowest section of fence (4'). The staff would like to encourage the continuation of the 4' fence along the western portion of the storage area to provide better screening. The staff sees no practical difficulty which would limit the owner from installing perimeter trees along Lincolnway West, as required by the ordinance, and therefore recommends against that portion of variance 4.

#### Recommendation:

Based on information available prior to the public hearing, staff recommends that this rezoning petition be sent to the Common Council with a favorable recommendation. The staff recommends approval of the variances subject to installing the 4' fence along the west side of the outdoor storage area and providing perimeter landscaping on Lincolnway West.

#### Requested Variance #1

- a) The property has been used exclusively for outdoor storage since the demolition of the structure on Lot 229 in 2013. Continued outdoor storage within the required setback areas will have no negative impact on community welfare.
- b) The use and value of the area adjacent to the properties would not be impacted by the continued outdoor storage within the setback areas.
- c) Adherence to the setback requirements for outdoor storage would considerably limit the intended utilization of the property for outdoor storage.

#### Requested Variance #2

- a) The absence of the required landscaping to supplement the fencing shall have no impact to community welfare.
- b) The value and use of adjacent areas shall not be impacted by the absence of required supplemental landscaping.
- Installation of required landscaping would reduce the amount of usable outdoor storage space.
   This variance request seeks to maintain the landscape plan approved in the West Side Corridors grant agreement.

#### Requested Variance #3

- a) The proposed fence height of four (4) feet will provide screening of outdoor storage, but will not restrict views of the adjacent retail building. The absence of a fence along the west side of the outdoor storage area shall present no change to the surrounding community, as this outdoor storage area has not been screened in the past.
- b) The surrounding properties would benefit from the improved aesthetics provided by a screening fence, despite the entire outdoor storage area not being screened from view.
- c) A required fence height of six (6) feet would restrict pedestrian and motorist views of the adjacent retail building along the south property line. Installation of a fence along the west side of the storage area would restrict our ability to display retail concrete products. This variance request seeks to maintain the fencing as approved in the West Side Corridors grant agreement.

#### Requested Variance #4

- a) The relatively small additional sign surface area requested should have no impact on the surrounding community. The sign will not interfere with any clear sight area requirements.
- b) The use and value of the adjacent area will not be negatively impacted by the installation of an electronic sign with a calculated sign surface area of seventy-eight (78) square feet.
- c) Preliminary work has already begun for the construction of an electronic sign, as outlined and approved in the West Side Corridors grant agreement, which is in compliance with the property's current CB zoning. The subsequent need for rezoning renders the current sign design non-compliant because of the reduced allowable sign surface area regulations for a GI district.