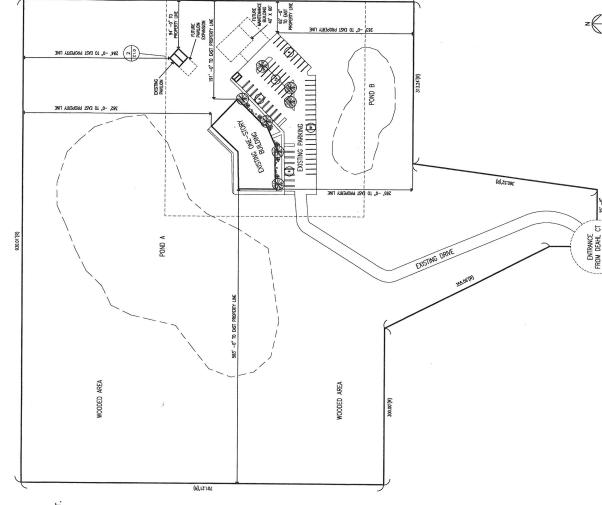

#### **Site Plan Description:**

On this 17.19 acre site, only the southeast corner is developed. The existing 12,348 square foot building is being internally retrofitted to accommodate an adult day center and offices. The existing parking area provides 59 spaces and is screened from adjacent properties by existing mature vegetation. A future 2,400 square foot maintenance building is proposed, along with an expansion to an existing pavilion on the east side of the site. No other site modifications are proposed.

#### **Traffic and Transportation Considerations:**

Deahl Court has two lanes and ends in a cul-de-sac in front of this property.

# TABULATED DATA - PARCEL 025-1013-022002

- .17.19 ACRES SITE ACREAGE.
- EXISTING LAND USE: 5)
- A). LIGHT INDUSTRIAL/OFFICES

| (2             | EXISTING LAND COVERAGE:   | SQ.FT         | % OF SITE |
|----------------|---------------------------|---------------|-----------|
|                | A). BUILDINGS             | 12,348 SQ.FT  | 1.75      |
|                | B). PAVED PARKING, DRIVES | 44,589 SQ.FT  | 5.95      |
|                | C). OPEN SPACE            | 691,859 SQ.FT | 92.3      |
|                | TOTAL                     | 748,796 SQ.FT | 100       |
| <del>(</del> 4 | EXISTING BUILDING USES:   | SQ.FT         | % OF SITE |
|                | A). OFFICES 7,372 SQ. FT  | 7,372 SQ. FT  | .60       |

- PARKING RATIO REQUIRED BY ORDINANCE 9)
- NUMBER OF SPACES REQUIRED FOR 11,580 SQ.FT OF FLOOR AREA. OFFICE USE: 3 SPACE PER 1,000 SQ.FT OF FLOOR AREA NUMBER OF SPACES PROVIDED.
- ALL PARKING SPACES ARE 9'X20' AND ALL HANDICAP SPACES SHALL MEET REQUIRED ADA STANDARDS. 6)
  - BUILDING ENTRANCE IS ADA ACCESSIBLE.
- PARKING LOT IS AN EXISTING PARKING LOT. ALL SURFACE DRAINAGE IS HANDLED ON-SITE AS REQUIRED BY CITY ENGINEERING DEPARTMENT WITH SURFACE SHEET DRAINING TO POND B.
- THE BUILDING IS CONNECTED TO CITY WATER AND MUNICIPAL SEWAGE FACILITIES. 8
- DRIVEWAY SHOWN IS EXISTING.

6

1.75

12,348 SQ. FT

TOTAL

B). ADULT DAY CENTER.

(8),12.227

TEXISTING SITE PLAN SCALE: 1"= 60"

LAWRENCE P. MAGLIOZZI
EXECUTIVE DIRECTOR