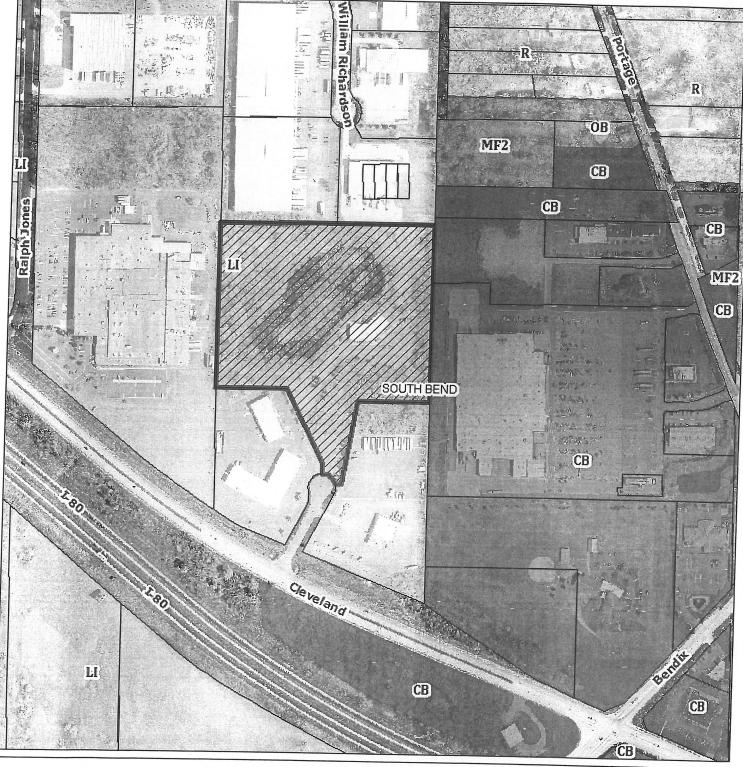

APC # 2772-16 Page 2 of 2

Rezoning from: CITY OF SOUTH BEND
"LI" LIGHT INDUSTRIAL DISTRICT to
"MU" MIXED USE DISTRICT

#### MASTER ZONING KEY

COUNTY "R" SINGLE FAMILY DISTRICT
SOUTH BEND "SF1" SINGLE FAMILY AND TWO FAMILY DISTRICT
SOUTH BEND "MF2" HIGH-DENSITY MULTIFAMILY DISTRICT
SOUTH BEND "OB" OFFICE BUFFER DISTRICT
SOUTH BEND "CB" COMMUNITY BUSINESS DISTRICT

SOUTH BEND "LI" LIGHT INDUSTRIAL DISTRICT

1 inch = 400 feet

APC # 2772-16

Angela M. Smith