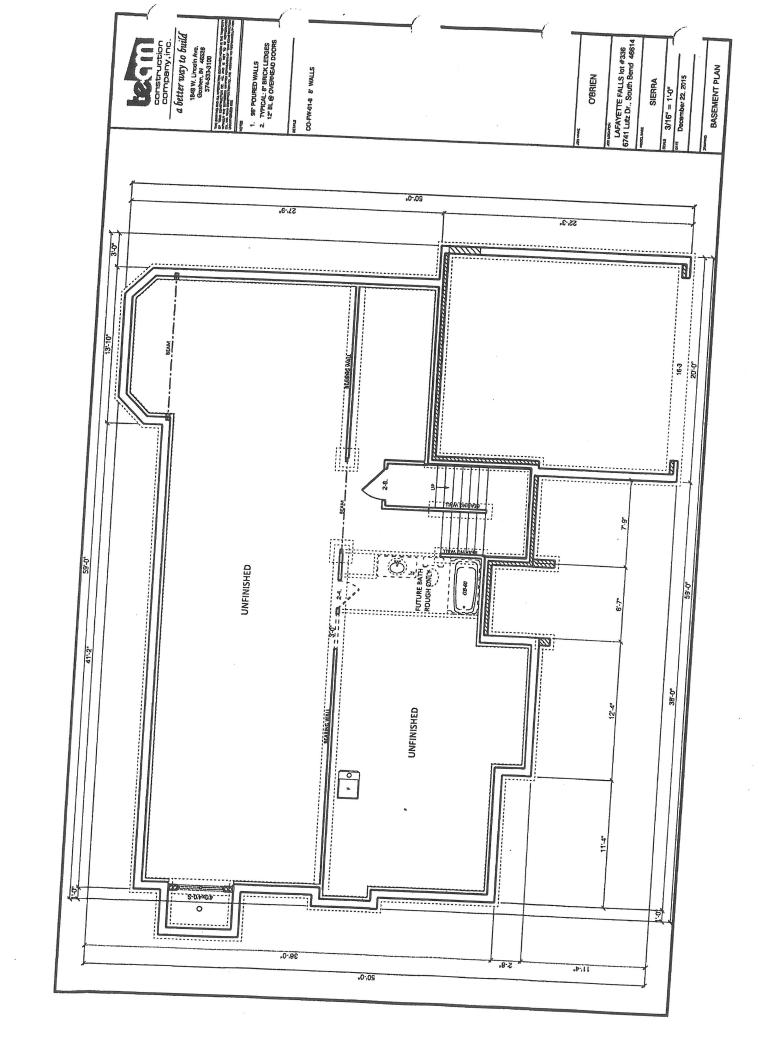

#### BILL NO.

- A RESOLUTION OF THE COMMON COUNCIL OF THE CITY OF SOUTH BEND, INDIANA, APPROVING A PETITION OF THE AREA BOARD OF ZONING APPEALS FOR THE PROPERTY LOCATED AT 2610 PRAIRIE AVE., SOUTH BEND, INDIANA
- A RESOLUTION CONFIRMING THE ADOPTION OF A
  DECLARATORY RESOLUTION DESIGNATING A CERTAIN AREA
  WITHIN THE CITY OF SOUTH BEND, INDIANA, COMMONLY
  KNOWN AS 6741 LUTZ DRIVE, SOUTH BEND, IN 46614 AS A
  RESIDENTIALLY DISTRESSED AREA FOR PURPOSES OF A
  (5) FIVE-YEAR RESIDENTIAL REAL PROPERTY TAX
  ABATEMENT FOR JEFFREY SZALAY AND AMBER O'BRIEN
- A RESOLUTION OF THE COMMON COUNCIL OF THE CITY OF SOUTH BEND, INDIANA, SUPPORTING ADDITIONAL RESEARCH INTO A POTENTIAL FOOD AND BEVERAGE TAX IN ST. JOSEPH COUNTY, INDIANA