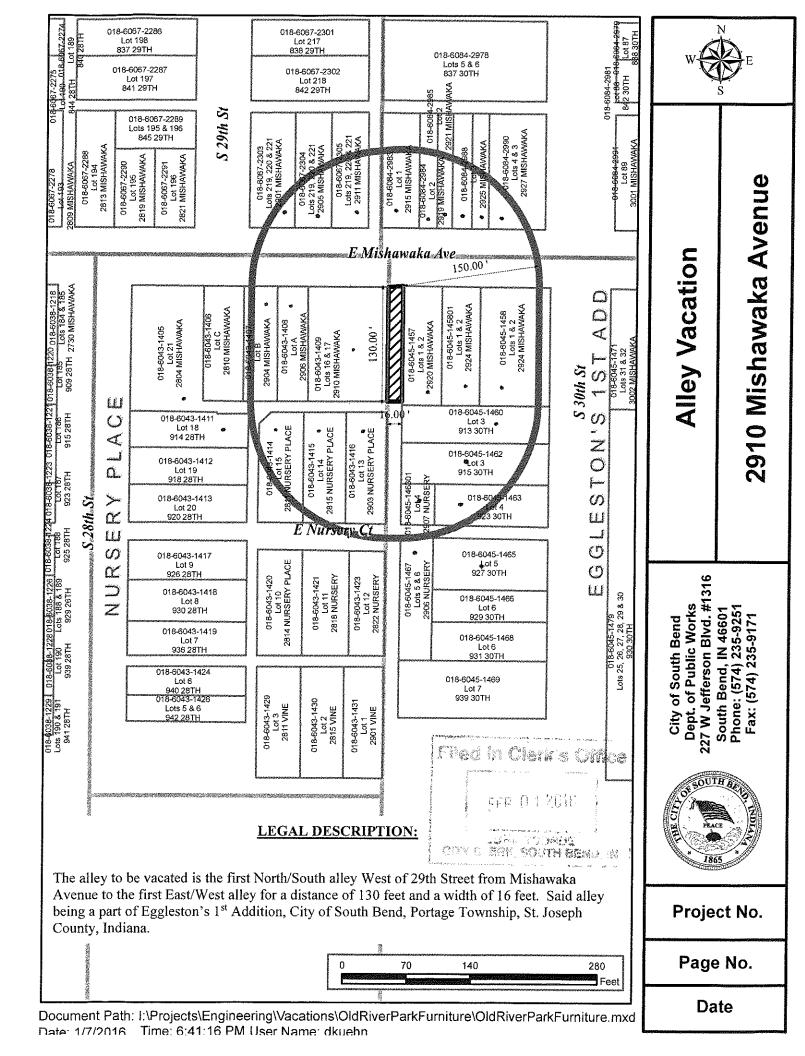

ORDINANCE FOR PROPERTY LOCATED AT 3101 AND 3113

LINCOLNWAY WEST, COUNCILMANIC DISTRICT NO. 2 IN THE CITY OF SOUTH BEND, INDIANA

- 08-16
  PUBLIC HEARING ON AN ORDINANCE TO VACATE THE FIRST NORTH/SOUTH ALLEY WEST OF 29<sup>TH</sup> STREET FROM MISHAWAKA AVENUE TO FIRST EAST/WEST ALLEY FOR A DISTANCE OF 130 FEET AND WIDTH OF 16 FEET. SAID ALLEY IS BEING APART OF EGGLESTON'S ADDITION, CITY OF SOUTH BEND, PORTAGE TOWNSHIP, ST JOSEPH COUNTY, INDIANA
- 10-16
  PUBLIC HEARING ON AN ORDINANCE OF THE COMMON
  COUNCIL OF THE CITY OF SOUTH BEND, INDIANA,
  APPROPRIATING ADDITIONAL FUNDS FOR CERTAIN
  DEPARTMENTAL AND CITY SERVICES OPERATIONS IN 2016 OF
  \$68,000 FROM PARK NON-REVERTING CAPITAL FUND (#405)
- O5-16

#### BILL NO.

- 03-16 THIRD READING ON AN ORDINANCE AMENDING THE ZONING ORDINANCE FOR PROPERTY LOCATED AT 3620 DEAHL COURT, COUNCILMANIC DISTRICT NO. 1 IN THE CITY OF SOUTH BEND, INDIANA
- 04-16 THIRD READING ON AN ORDINANCE AMENDING THE ZONING ORDINANCE FOR PROPERTY LOCATED AT 3101 AND 3113 LINCOLNWAY WEST, COUNCILMANIC DISTRICT NO. 2 IN THE CITY OF SOUTH BEND, INDIANA
- 08-16 THIRD READING ON AN ORDINANCE TO VACATE THE FIRST NORTH/SOUTH ALLEY WEST OF 29<sup>TH</sup> STREET FROM MISHAWAKA AVENUE TO FIRST EAST/WEST ALLEY FOR A DISTANCE OF 130 FEET AND WIDTH OF 16 FEET. SAID ALLEY IS

BEING APART OF EGGLESTON'S ADDITION, CITY OF SOUTH BEND, PORTAGE TOWNSHIP, ST JOSEPH COUNTY, INDIANA

10-16 THIRD READING ON AN ORDINANCE OF THE COMMON COUNCIL OF THE CITY OF SOUTH BEND, INDIANA, APPROPRIATING ADDITIONAL FUNDS FOR CERTAIN DEPARTMENTAL AND CITY SERVICES OPERATIONS IN 2016 OF \$68,000 FROM PARK NON-REVERTING CAPITAL FUND (#405)