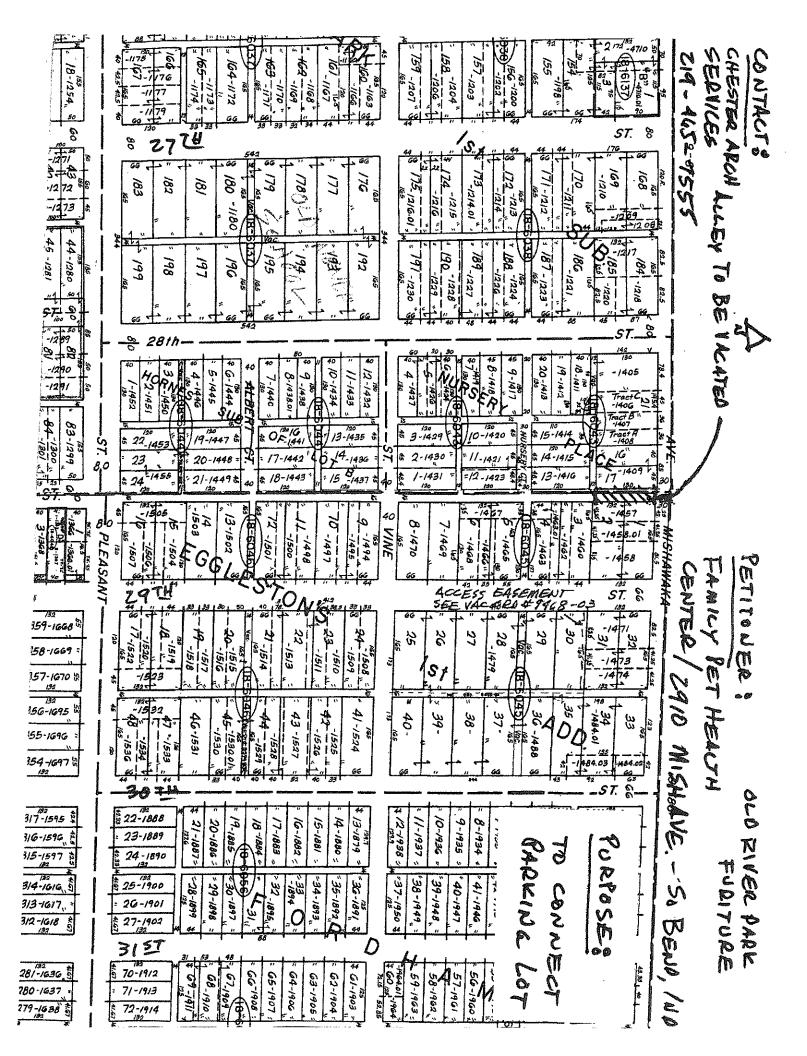

ORDINANCE FOR PROPERTY LOCATED AT 3101 AND 3113

LINCOLNWAY WEST, COUNCILMANIC DISTRICT NO. 2 IN THE CITY OF SOUTH BEND, INDIANA

- 08-16
  PUBLIC HEARING ON AN ORDINANCE TO VACATE THE FIRST NORTH/SOUTH ALLEY WEST OF 29<sup>TH</sup> STREET FROM MISHAWAKA AVENUE TO FIRST EAST/WEST ALLEY FOR A DISTANCE OF 130 FEET AND WIDTH OF 16 FEET. SAID ALLEY IS BEING APART OF EGGLESTON'S ADDITION, CITY OF SOUTH BEND, PORTAGE TOWNSHIP, ST JOSEPH COUNTY, INDIANA
- 10-16
  PUBLIC HEARING ON AN ORDINANCE OF THE COMMON
  COUNCIL OF THE CITY OF SOUTH BEND, INDIANA,
  APPROPRIATING ADDITIONAL FUNDS FOR CERTAIN
  DEPARTMENTAL AND CITY SERVICES OPERATIONS IN 2016 OF
  \$68,000 FROM PARK NON-REVERTING CAPITAL FUND (#405)
- O5-16

#### BILL NO.

- 03-16 THIRD READING ON AN ORDINANCE AMENDING THE ZONING ORDINANCE FOR PROPERTY LOCATED AT 3620 DEAHL COURT, COUNCILMANIC DISTRICT NO. 1 IN THE CITY OF SOUTH BEND, INDIANA
- 04-16 THIRD READING ON AN ORDINANCE AMENDING THE ZONING ORDINANCE FOR PROPERTY LOCATED AT 3101 AND 3113 LINCOLNWAY WEST, COUNCILMANIC DISTRICT NO. 2 IN THE CITY OF SOUTH BEND, INDIANA
- 08-16 THIRD READING ON AN ORDINANCE TO VACATE THE FIRST NORTH/SOUTH ALLEY WEST OF 29<sup>TH</sup> STREET FROM MISHAWAKA AVENUE TO FIRST EAST/WEST ALLEY FOR A DISTANCE OF 130 FEET AND WIDTH OF 16 FEET. SAID ALLEY IS

BEING APART OF EGGLESTON'S ADDITION, CITY OF SOUTH BEND, PORTAGE TOWNSHIP, ST JOSEPH COUNTY, INDIANA

10-16 THIRD READING ON AN ORDINANCE OF THE COMMON COUNCIL OF THE CITY OF SOUTH BEND, INDIANA, APPROPRIATING ADDITIONAL FUNDS FOR CERTAIN DEPARTMENTAL AND CITY SERVICES OPERATIONS IN 2016 OF \$68,000 FROM PARK NON-REVERTING CAPITAL FUND (#405)