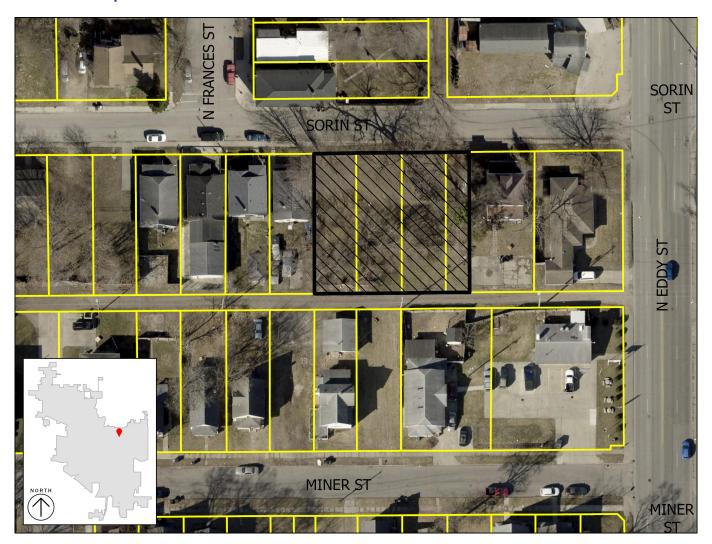

# **Property Information**

Subdivision Name: HAMEL SORIN STREET MINOR SUBDIVISION

Location: 1004, 1006, 1016 & VACANT LOT SORIN ST

## **Requested Action**

The total area of the subdivision is 0.28 acres and will consist of 3 building lots.

# **Location Map**