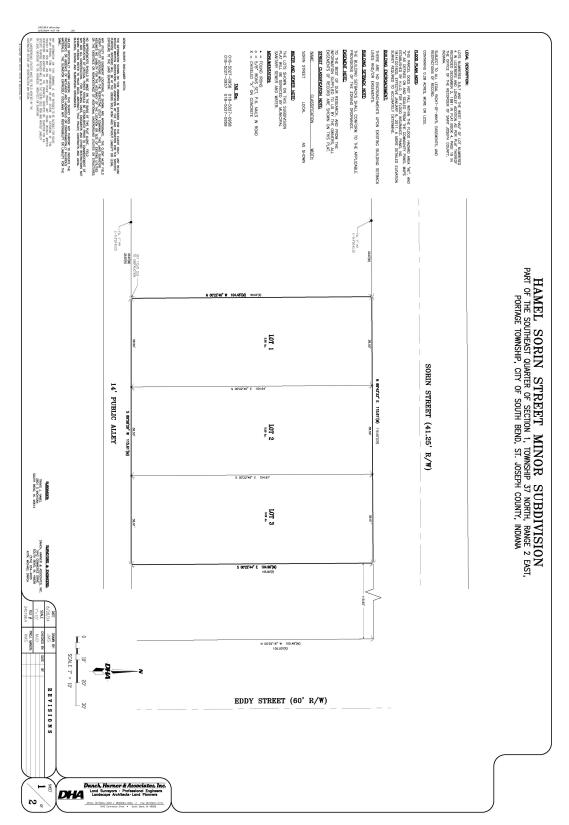

## **Requested Action**

The total area of the subdivision is 0.28 acres and will consist of 3 building lots.

# **Proposed Plat**

## **Proposed Plat**

# **Proposed Plat**

**Project Details** 

**Environmental Data:** A check of the Agency's maps indicates that no environmental

hazard areas or wetlands are present.

**Drainage:** Not required.

**Rights-Of-Way:** The rights-of-way are correct as shown.