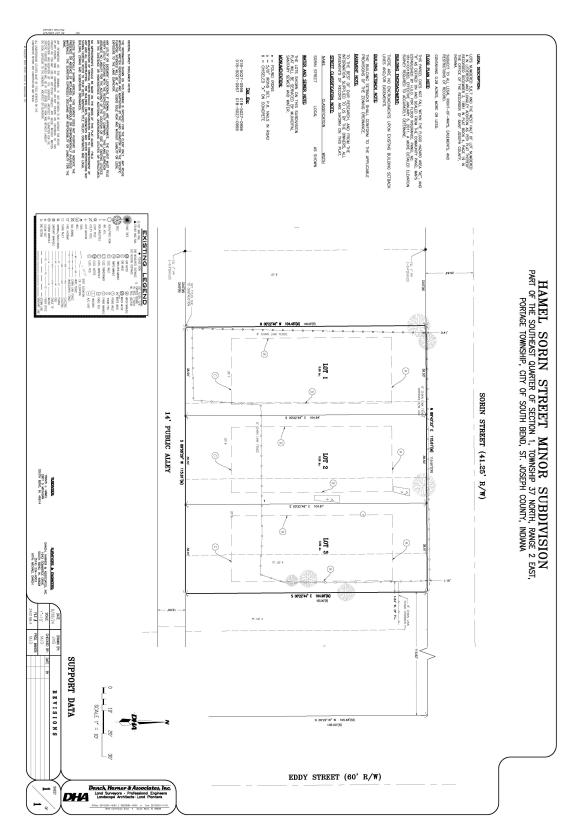

## **Requested Action**

The total area of the subdivision is 0.28 acres and will consist of 3 building lots.

# **Proposed Plat**

## **Proposed Plat**

# **Proposed Plat**

**Project Details** 

**Environmental Data:** A check of the Agency's maps indicates that no environmental

hazard areas or wetlands are present.

**Drainage:** Not required.

**Rights-Of-Way:** The rights-of-way are correct as shown.