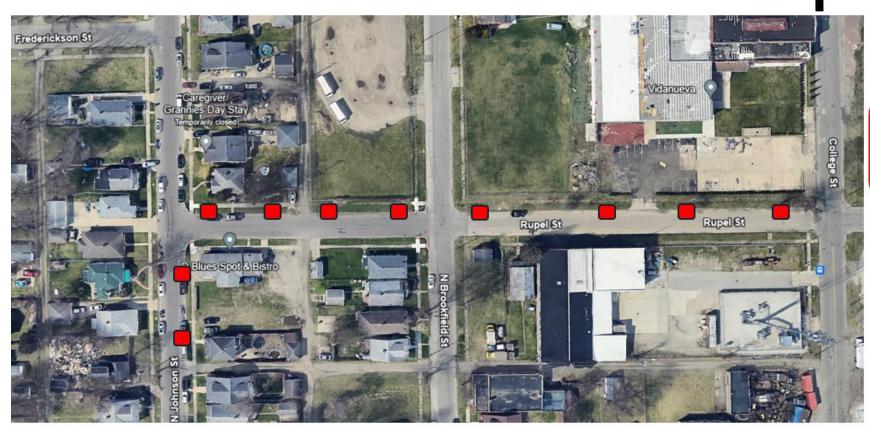

## NO PARKING SIGNS INSTALLATION: RUPEL ST. & N JOHNSON ST

Key:

No Parking Friday and Saturday 6PM to 6AM

From: Brad Rohrscheib <br/> brohrsch@southbendin.gov>

Sent: Tuesday, July 30, 2024 4:56 PM

To: Leslie Biek < lbiek@southbendin.gov>; Charlotte Brach < cbrach@southbendin.gov>

Subject: Rupel/Johnson No Parking

Leslie and Charlie,

I want to re-visit this topic, as it was requested back in June of 2023 to add no parking on one side of the street due to the problems we were encountering on the weekends in this area. We are once again having the same issues around this establishment on Friday and Saturday nights. I have included a map indicating the areas in red where we would like to add No Parking. The line in yellow is the current No Parking as of today.

The no parking can target the weekends during the nighttime hours if we don't want to restrict it at all times. Please let me know what we can do to take the next steps on this. Thank you

Lt. Brad Rohrscheib
Traffic, Special Events, & Strategic Intel Office
South Bend Police Department
701 W. Sample St.