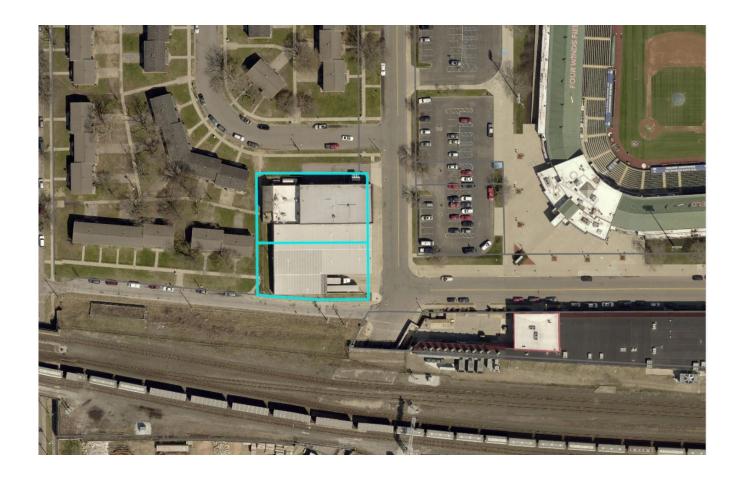

Projects that are permitted<br>within the I Industrial Zoning<br>Districts                                                                                                                                                                                      |
| 018-3043-1653                                                | Former<br>Candy<br>Factory<br>approximately<br>26,134 sq. ft. | <u>\$382,000</u>          | Strong emphasis will be placed during the review process on compatibility with and support of the goals and objectives of the River West Development Area and the surrounding businesses and neighborhood. Bids will only be considered if all lots are bid on. |

# **Property Tax Identification Numbers**

71-08-11-426-002.000-026 71-08-11-426-003.000-026

# **Disposition Property Map**



## **Bid Specifications & Design Considerations**

#### Sale of Redevelopment Owned Property 525 S. Taylor Street South Bend IN 46601 River West Development Area

- 1. All of the provisions of I.C. 36-7-14-22 will apply to the bidding process.
- 2. All offers must meet the minimum price listed on the Offering Sheet (page 7).
- 3. Proposals for redevelopment are required to be for projects that are permitted within the Projects that are permitted within the I Industrial Zoning Districts. All proposals must conform to the existing zoning provisions as outlined in the South Bend Zoning Ordinance Title 21 of the City of South Bend Municipal Code.

Proposals for the reuse of the property must include a basic reuse plan for the site and a project timeline detailing aspects of the site redevelo