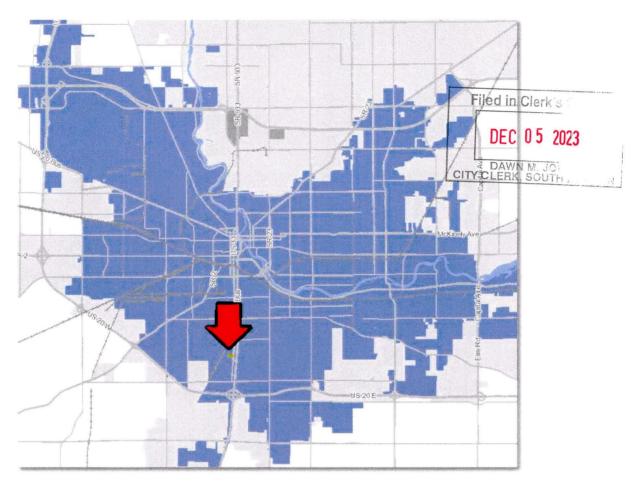

Bill No. 23-65 – A Designating Resolution of the Common Council for Property Located at 3607 South Main Street, South Bend, Indiana 46614 for Purposes of a Nine-Year (9) Real Property Tax Abatement for The Nexis Center, LLC

# 11. **RESOLUTIONS** BILL NO.

23-65
A RESOLUTION OF THE COMMON COUNCIL OF THE CITY OF SOUTH BEND DESIGNATING CERTAIN AREAS WITHIN THE CITY OF SOUTH BEND, INDIANA, COMMONLY KNOWN AS 3607 SOUTH MAIN STREET, SOUTH BEND, INDIANA 46614 AN ECONOMIC REVITALIZATION AREA FOR PURPOSES OF A NINE-YEAR (9) REAL PROPERTY TAX ABATEMENT FOR THE NEXIS CENTER, LLC