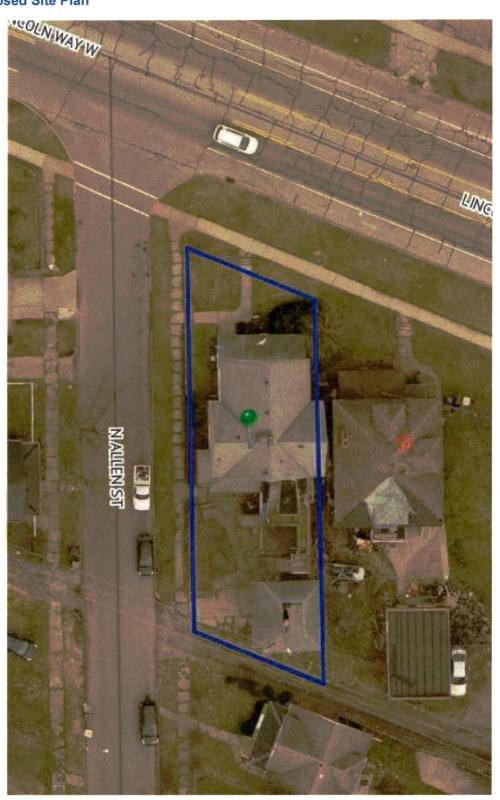

#### 4:10 P.M. ZONING & ANNEXATION

**CHAIRPERSON, HAMANN** 

<u>Bill No. 73-23</u> – A Zoning Ordinance for Property Located at 1044 Lincolnway West, Councilmanic District No. 1

<u>Bill No. 80-23</u> – A Special Exception Use Zoning Ordinance for Property Located at 1410 Ford Street, Councilmanic District 2