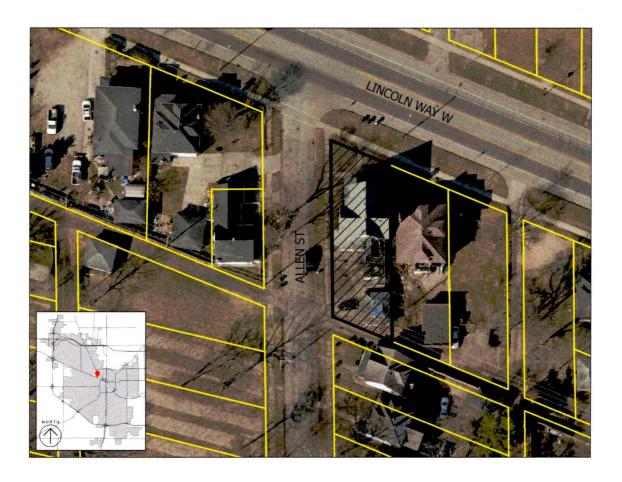

#### 4:10 P.M. ZONING & ANNEXATION

**CHAIRPERSON, HAMANN** 

<u>Bill No. 73-23</u> – A Zoning Ordinance for Property Located at 1044 Lincolnway West, Councilmanic District No. 1

<u>Bill No. 80-23</u> – A Special Exception Use Zoning Ordinance for Property Located at 1410 Ford Street, Councilmanic District 2