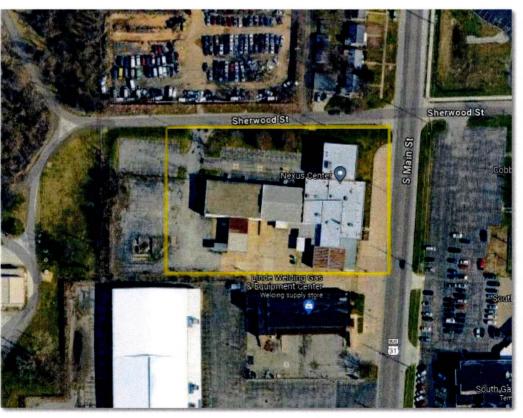

Bill No. 23-65 – A Designating Resolution of the Common Council for Property Located at 3607 South Main Street, South Bend, Indiana 46614 for Purposes of a Nine-Year (9) Real Property Tax Abatement for The Nexis Center, LLC

# 11. **RESOLUTIONS** BILL NO.

23-65
A RESOLUTION OF THE COMMON COUNCIL OF THE CITY OF SOUTH BEND DESIGNATING CERTAIN AREAS WITHIN THE CITY OF SOUTH BEND, INDIANA, COMMONLY KNOWN AS 3607 SOUTH MAIN STREET, SOUTH BEND, INDIANA 46614 AN ECONOMIC REVITALIZATION AREA FOR PURPOSES OF A NINE-YEAR (9) REAL PROPERTY TAX ABATEMENT FOR THE NEXIS CENTER, LLC