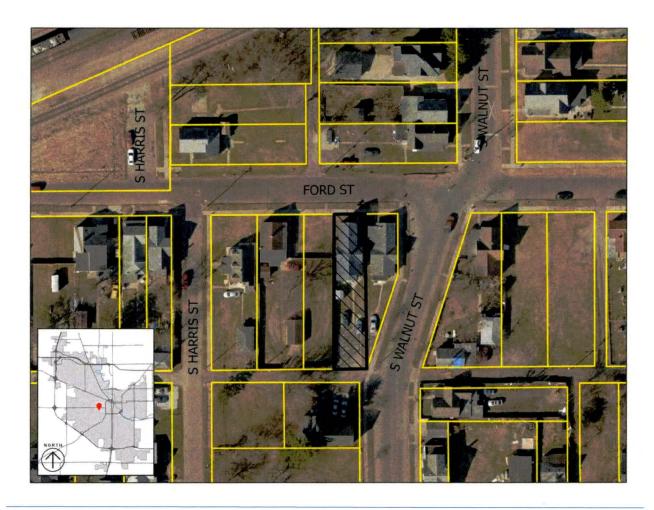

#### 4:10 P.M. ZONING & ANNEXATION

**CHAIRPERSON, HAMANN** 

<u>Bill No. 73-23</u> – A Zoning Ordinance for Property Located at 1044 Lincolnway West, Councilmanic District No. 1

<u>Bill No. 80-23</u> – A Special Exception Use Zoning Ordinance for Property Located at 1410 Ford Street, Councilmanic District 2