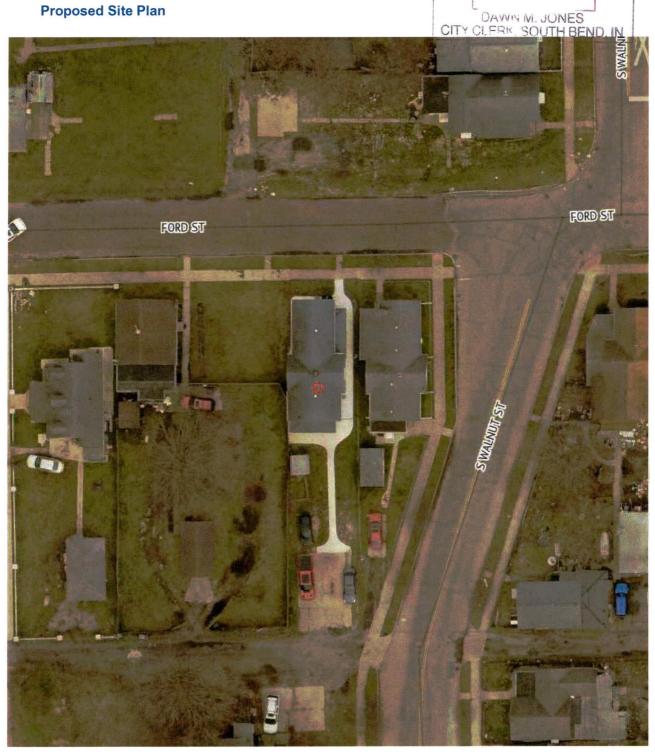

#### 4:10 P.M. ZONING & ANNEXATION

**CHAIRPERSON, HAMANN** 

<u>Bill No. 73-23</u> – A Zoning Ordinance for Property Located at 1044 Lincolnway West, Councilmanic District No. 1

<u>Bill No. 80-23</u> – A Special Exception Use Zoning Ordinance for Property Located at 1410 Ford Street, Councilmanic District 2