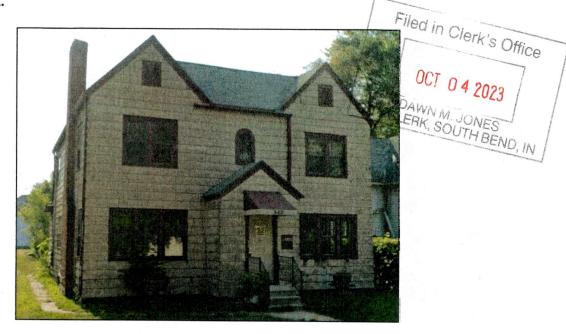

- Department of Community Investment's summary report
- Petition for abatement
- Statement of Benefits forms (SB-1 / VBD and SB-1 / Real Property)
- Supporting information

The report contains the Department's findings relative to the above-mentioned petition. The petitioner intends to (a) renovate vacant residential properties at 542 N. Scott Street and 430 Cottage Grove Avenue and (b) build a new two-unit residential building at 616 Sherman Avenue. The buildings on Scott Street and Cottage Grove Avenue have been vacant for several years.

## **Project Summary**

- The developer, Property Bros LLC, is undertaking the *Legacy Project* to bring at least seven (7) affordable housing units online in the Near Northwest Neighborhood:
  - 542 N. Scott Street: Rehabilitate existing vacant real property to create one or two 3-bedroom units and two 2-bedroom units. (The number of units will depend on the condition of the building and how the project unfolds.)
  - 430 Cottage Grove Avenue: Rehabilitate existing vacant real property to create one 3-bedroom unit and one 2-bedroom unit.
  - 616 Sherman Avenue: Construct a new residential structure containing two 3bedroom units.
- Total investment for the project is \$930,000.