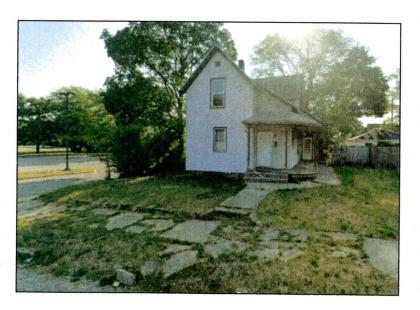

- Department of Community Investment's summary report
- Petition for abatement
- Statement of Benefits forms (SB-1 / VBD and SB-1 / Real Property)
- Supporting information

The report contains the Department's findings relative to the above-mentioned petition. The petitioner intends to (a) renovate vacant residential properties at 542 N. Scott Street and 430 Cottage Grove Avenue and (b) build a new two-unit residential building at 616 Sherman Avenue. The buildings on Scott Street and Cottage Grove Avenue have been vacant for several years.

## **Project Summary**

- The developer, Property Bros LLC, is undertaking the *Legacy Project* to bring at least seven (7) affordable housing units online in the Near Northwest Neighborhood:
  - 542 N. Scott Street: Rehabilitate existing vacant real property to create one or two 3-bedroom units and two 2-bedroom units. (The number of units will depend on the condition of the building and how the project unfolds.)
  - 430 Cottage Grove Avenue: Rehabilitate existing vacant real property to create one 3-bedroom unit and one 2-bedroom unit.
  - 616 Sherman Avenue: Construct a new residential structure containing two 3bedroom units.
- Total investment for the project is \$930,000.