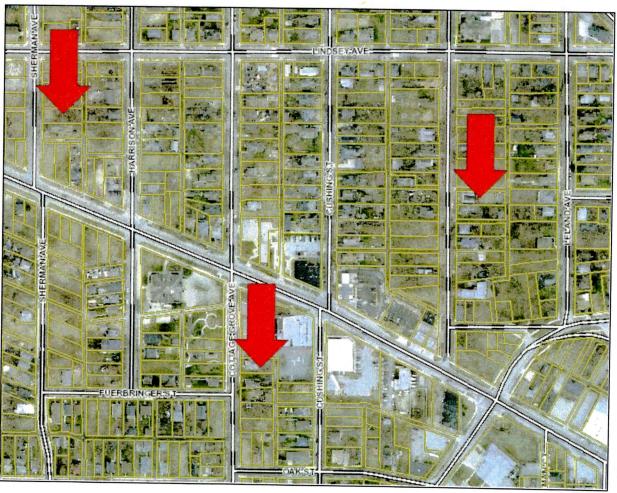

## **Project Summary**

- The developer, Property Bros LLC, is undertaking the *Legacy Project* to bring at least seven (7) affordable housing units online in the Near Northwest Neighborhood:
  - 542 N. Scott Street: Rehabilitate existing vacant real property to create one or two 3-bedroom units and two 2-bedroom units. (The number of units will depend on the condition of the building and how the project unfolds.)
  - 430 Cottage Grove Avenue: Rehabilitate existing vacant real property to create one 3-bedroom unit and one 2-bedroom unit.
  - 616 Sherman Avenue: Construct a new residential structure containing two 3bedroom units.
- Total investment for the project is \$930,000.