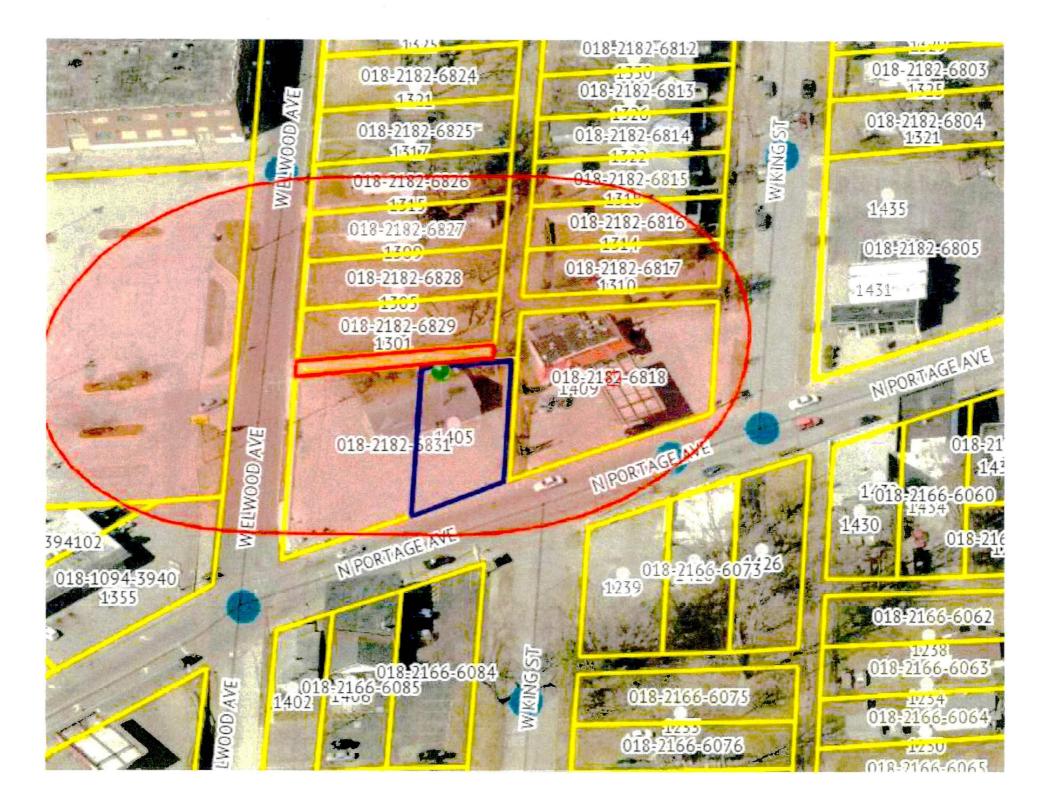

ALL OF THE 14-FOOT WIDE ALLEY LYING BETWEEN LOT 8 AND LOT "C" IN VICTORY ADDITION TO THE CITY OF SOUTH BEND, INDIANA, AS SHOWN ON THE PLAT THEREOF, RECORDED IN PLAT BOOK 10, PAGE 85 AS FOUND IN THE OFFICE OF THE RECORDER OF ST. JOSEPH COUNTY, INDIANA.

<u>SECTION III</u>. The following properties may be injuriously or beneficially affected by such vacating:

LOT 8 VICTORY ADD (PARCEL ID: 018-2182-6829)

LOT C VICTORY ADD & VAC ALLEY N & ADJ & EX SE TRI COR TO CITY 20/21 CON W/ 018-2182-6830 PER ASSESSORS REQ IC 6-1.1-5-16 (PARCEL ID: 018-2182-6831)

The 14' X 118' gravel alley right-of-way that runs north-south, between Lot '8' and Lot 'C' towards an east-west 14' alley right-of-way, is proposed to be vacated. An extension of the east-west alley right-of way at the north side of Lot '7' and Lot '8' is proposed to be extended all the way to Portage Avenue, discharging at Portage Avenue. This would require deeding 14' of property at the north side of Lot 'C' to public right-of-way.