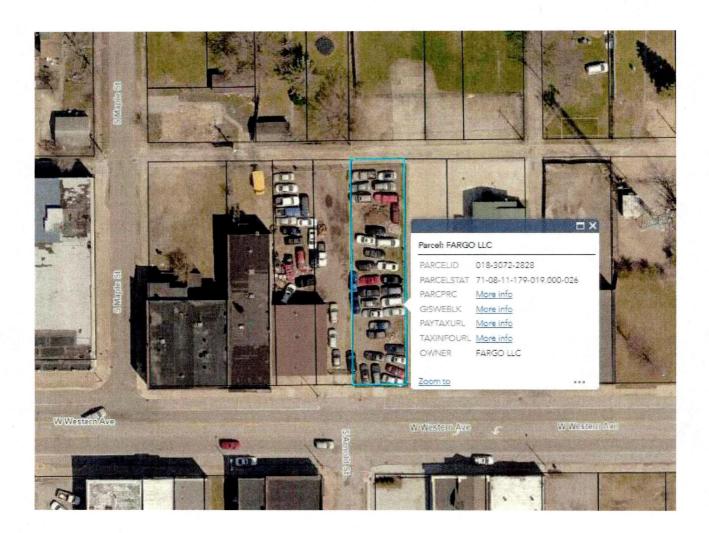

#### CHAIRPERSON, HAMANN

- 1. <u>Bill No. 24-23</u> A Zoning Ordinance for Property Located at 1127, 1131, and 1135 W. Western Ave., Councilmanic District No. 2
- 2. <u>Bill No. 27-23</u> A Special Exception Use Zoning Ordinance for Property Located at 1319, 1323, and 1333 Lincolnway West, Councilmanic District No. 2
- 3. <u>Bill No. 44-23</u> A Zoning Ordinance for Property Located at 1006 St Vincent St, Councilmanic District No. 4
- 4. <u>Bill No. 45-23</u> A Zoning Ordinance for Property Located at 1018 Frances Street, Councilmanic District No. 4

# 7. **COMMITTEE OF THE WHOLE** BILL NO.

- PUBLIC HEARING ON AN ORDINANCE OF THE COMMON COUNCIL OF THE CITY OF SOUTH BEND, INDIANA, APPROVING A PETITION OF THE ADVISORY BOARD OF ZONING APPEALS FOR THE PROPERTY LOCATED AT 1127, 1131, AND 1135 WEST WESTERN AVENUE, COUNCILMANIC DISTRICT NO. 2 IN THE CITY OF SOUTH BEND, INDIANA
- PUBLIC HEARING ON AN ORDINANCE OF THE COMMON COUNCIL OF THE CITY OF SOUTH BEND, INDIANA, AMENDING THE ZONING ORDINANCE AND SEEKING A SPECIAL EXCEPTION USE FOR PROPERTY LOCATED 1319, 1323, AND 1333 LINCOLN WAY WEST AND, COUNCILMANIC DISTRICT NO. 2 IN THE CITY OF SOUTH BEND, INDIANA
- PUBLIC HEARING ON AN ORDINANCE OF THE COMMON COUNCIL OF THE CITY OF SOUTH BEND, INDIANA, ADDING CHAPTER 14, ARTICLE 10, SECTIONS 14-61 THROUGH AND INCLUDING 14-63 ADDRESSING EXTERMINATION/PEST CONTROL IN RESIDENTIAL RENTAL UNITS
- PUBLIC HEARING ON AN ORDINANCE OF THE COMMON COUNCIL OF THE CITY OF SOUTH BEND, INDIANA, AMENDING THE ZONING ORDINANCE FOR PROPERTY LOCATED 1006 ST VINCENT STREET COUNCILMANIC DISTRICT NO. 4 IN THE CITY OF SOUTH BEND, INDIANA