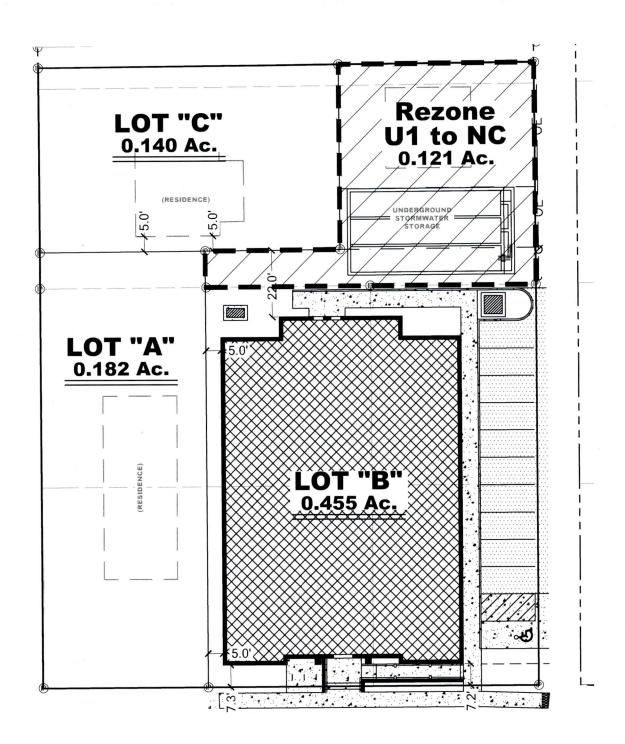

ALL OF THE 14-FOOT WIDE ALLEY LYING BETWEEN LOT 8 AND LOT "C" IN VICTORY ADDITION TO THE CITY OF SOUTH BEND, INDIANA, AS SHOWN ON THE PLAT THEREOF, RECORDED IN PLAT BOOK 10, PAGE 85 AS FOUND IN THE OFFICE OF THE RECORDER OF ST. JOSEPH COUNTY, INDIANA.

<u>SECTION III</u>. The following properties may be injuriously or beneficially affected by such vacating:

LOT 8 VICTORY ADD (PARCEL ID: 018-2182-6829)

LOT C VICTORY ADD & VAC ALLEY N & ADJ & EX SE TRI COR TO CITY 20/21 CON W/ 018-2182-6830 PER ASSESSORS REQ IC 6-1.1-5-16 (PARCEL ID: 018-2182-6831)

<u>SECTION IV</u>. The purpose of the vacation of the real property is to combine right-of-way with adjacent properties for new proposed development.

<u>SECTION V</u>. This ordinance shall be in full force and effect from and after its Passage by the Common Council and approval by the Mayor.

The 14' X 118' gravel alley right-of-way that runs north-south, between Lot '8' and Lot 'C' towards an east-west 14' alley right-of-way, is proposed to be vacated. An extension of the east-west alley right-of way at the north side of Lot '7' and Lot '8' is proposed to be extended all the way to Portage Avenue, discharging at Portage Avenue. This would require deeding 14' of property at the north side of Lot 'C' to public right-of-way.