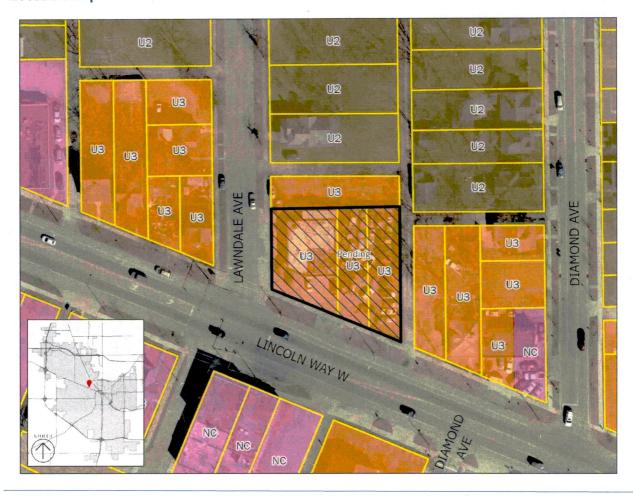

#### CHAIRPERSON, HAMANN

- 1. <u>Bill No. 24-23</u> A Zoning Ordinance for Property Located at 1127, 1131, and 1135 W. Western Ave., Councilmanic District No. 2
- 2. <u>Bill No. 27-23</u> A Special Exception Use Zoning Ordinance for Property Located at 1319, 1323, and 1333 Lincolnway West, Councilmanic District No. 2
- 3. <u>Bill No. 44-23</u> A Zoning Ordinance for Property Located at 1006 St Vincent St, Councilmanic District No. 4
- 4. <u>Bill No. 45-23</u> A Zoning Ordinance for Property Located at 1018 Frances Street, Councilmanic District No. 4

# 7. **COMMITTEE OF THE WHOLE** BILL NO.

- PUBLIC HEARING ON AN ORDINANCE OF THE COMMON COUNCIL OF THE CITY OF SOUTH BEND, INDIANA, APPROVING A PETITION OF THE ADVISORY BOARD OF ZONING APPEALS FOR THE PROPERTY LOCATED AT 1127, 1131, AND 1135 WEST WESTERN AVENUE, COUNCILMANIC DISTRICT NO. 2 IN THE CITY OF SOUTH BEND, INDIANA
- PUBLIC HEARING ON AN ORDINANCE OF THE COMMON COUNCIL OF THE CITY OF SOUTH BEND, INDIANA, AMENDING THE ZONING ORDINANCE AND SEEKING A SPECIAL EXCEPTION USE FOR PROPERTY LOCATED 1319, 1323, AND 1333 LINCOLN WAY WEST AND, COUNCILMANIC DISTRICT NO. 2 IN THE CITY OF SOUTH BEND, INDIANA
- PUBLIC HEARING ON AN ORDINANCE OF THE COMMON COUNCIL OF THE CITY OF SOUTH BEND, INDIANA, ADDING CHAPTER 14, ARTICLE 10, SECTIONS 14-61 THROUGH AND INCLUDING 14-63 ADDRESSING EXTERMINATION/PEST CONTROL IN RESIDENTIAL RENTAL UNITS
- PUBLIC HEARING ON AN ORDINANCE OF THE COMMON COUNCIL OF THE CITY OF SOUTH BEND, INDIANA, AMENDING THE ZONING ORDINANCE FOR PROPERTY LOCATED 1006 ST VINCENT STREET COUNCILMANIC DISTRICT NO. 4 IN THE CITY OF SOUTH BEND, INDIANA