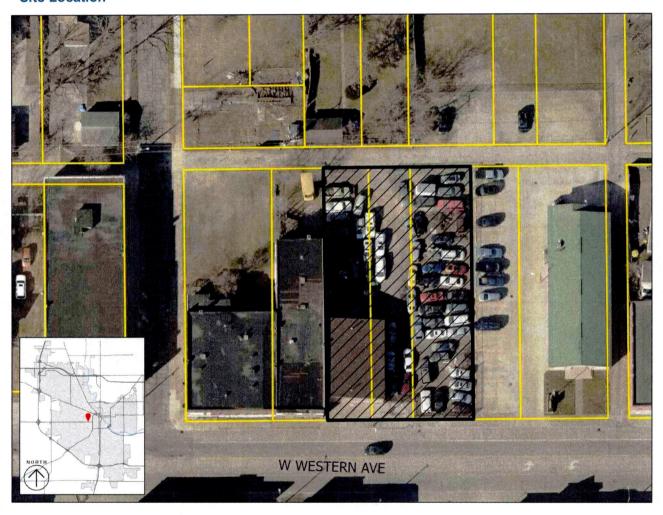

#### CHAIRPERSON, HAMANN

- 1. <u>Bill No. 24-23</u> A Zoning Ordinance for Property Located at 1127, 1131, and 1135 W. Western Ave., Councilmanic District No. 2
- 2. <u>Bill No. 27-23</u> A Special Exception Use Zoning Ordinance for Property Located at 1319, 1323, and 1333 Lincolnway West, Councilmanic District No. 2
- 3. <u>Bill No. 44-23</u> A Zoning Ordinance for Property Located at 1006 St Vincent St, Councilmanic District No. 4
- 4. <u>Bill No. 45-23</u> A Zoning Ordinance for Property Located at 1018 Frances Street, Councilmanic District No. 4

# 7. **COMMITTEE OF THE WHOLE** BILL NO.

- PUBLIC HEARING ON AN ORDINANCE OF THE COMMON COUNCIL OF THE CITY OF SOUTH BEND, INDIANA, APPROVING A PETITION OF THE ADVISORY BOARD OF ZONING APPEALS FOR THE PROPERTY LOCATED AT 1127, 1131, AND 1135 WEST WESTERN AVENUE, COUNCILMANIC DISTRICT NO. 2 IN THE CITY OF SOUTH BEND, INDIANA
- PUBLIC HEARING ON AN ORDINANCE OF THE COMMON COUNCIL OF THE CITY OF SOUTH BEND, INDIANA, AMENDING THE ZONING ORDINANCE AND SEEKING A SPECIAL EXCEPTION USE FOR PROPERTY LOCATED 1319, 1323, AND 1333 LINCOLN WAY WEST AND, COUNCILMANIC DISTRICT NO. 2 IN THE CITY OF SOUTH BEND, INDIANA
- PUBLIC HEARING ON AN ORDINANCE OF THE COMMON COUNCIL OF THE CITY OF SOUTH BEND, INDIANA, ADDING CHAPTER 14, ARTICLE 10, SECTIONS 14-61 THROUGH AND INCLUDING 14-63 ADDRESSING EXTERMINATION/PEST CONTROL IN RESIDENTIAL RENTAL UNITS
- PUBLIC HEARING ON AN ORDINANCE OF THE COMMON COUNCIL OF THE CITY OF SOUTH BEND, INDIANA, AMENDING THE ZONING ORDINANCE FOR PROPERTY LOCATED 1006 ST VINCENT STREET COUNCILMANIC DISTRICT NO. 4 IN THE CITY OF SOUTH BEND, INDIANA