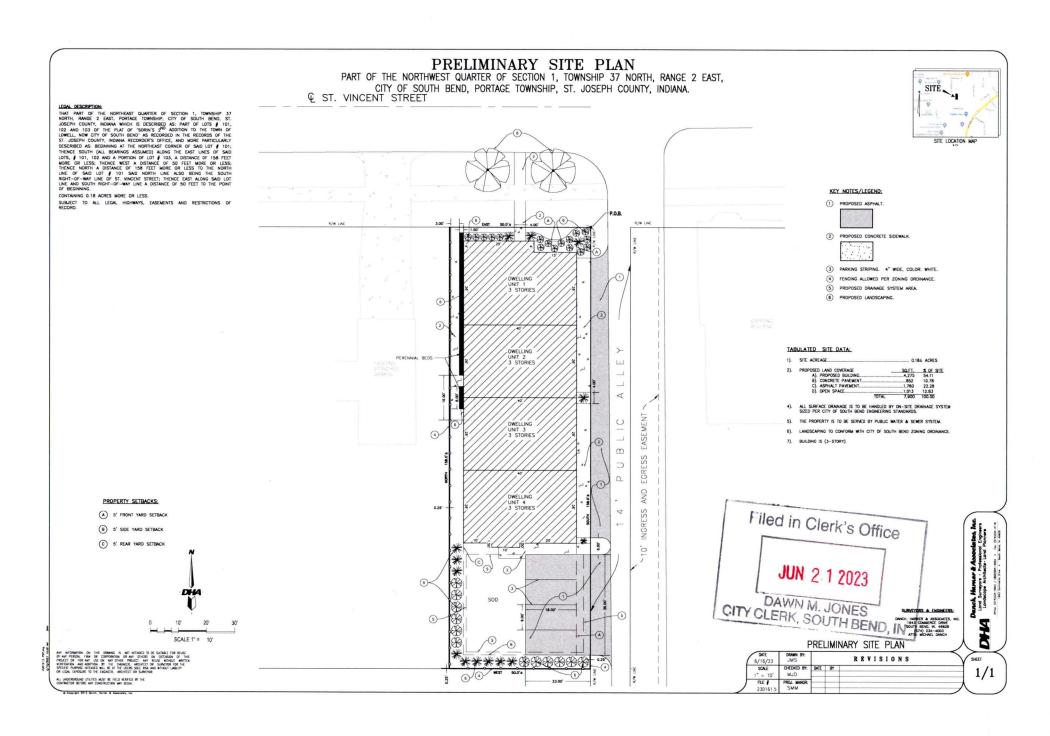

#### CHAIRPERSON, HAMANN

- 1. <u>Bill No. 24-23</u> A Zoning Ordinance for Property Located at 1127, 1131, and 1135 W. Western Ave., Councilmanic District No. 2
- 2. <u>Bill No. 27-23</u> A Special Exception Use Zoning Ordinance for Property Located at 1319, 1323, and 1333 Lincolnway West, Councilmanic District No. 2
- 3. <u>Bill No. 44-23</u> A Zoning Ordinance for Property Located at 1006 St Vincent St, Councilmanic District No. 4
- 4. <u>Bill No. 45-23</u> A Zoning Ordinance for Property Located at 1018 Frances Street, Councilmanic District No. 4