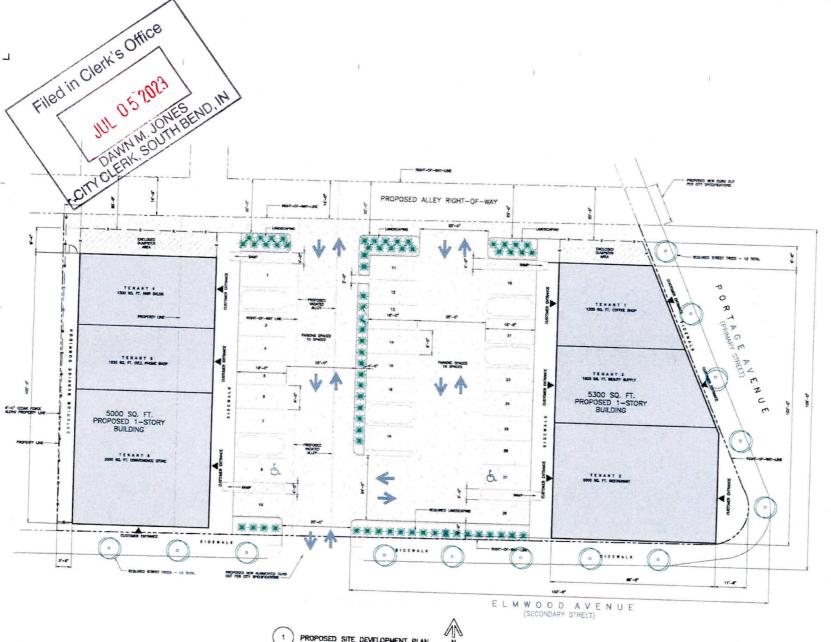

The 14' X 118' gravel alley right-of-way that runs north-south, between Lot '8' and Lot 'C' towards an east-west 14' alley right-of-way, is proposed to be vacated. An extension of the east-west alley right-of way at the north side of Lot '7' and Lot '8' is proposed to be extended all the way to Portage Avenue, discharging at Portage Avenue. This would require deeding 14' of property at the north side of Lot 'C' to public right-of-way.

Let me know if you have any further questions.

Paul D. Puzzello RA

Architect

PROPOSED SITE DEVELOPMENT PLAN \*\*\*\*\*\*\*\*\*\*\*

7

PUZZELLO ARCHITECTURIE PRACTICE NEIGHBORHOOD SHOPPING CENTER PEAK INVESTMENT AND ASSET MANAGEMENT, LLC PROSER OFFICE AND ELAMODO AVENUE SOUTH BEND, INDINA CERTIFICATION PROJECT NEWSCR 2335 BNAWN ST P. MODRID CMECKED BY P.POZELO PROPOSED SITE DEVELOPMENT PLAN