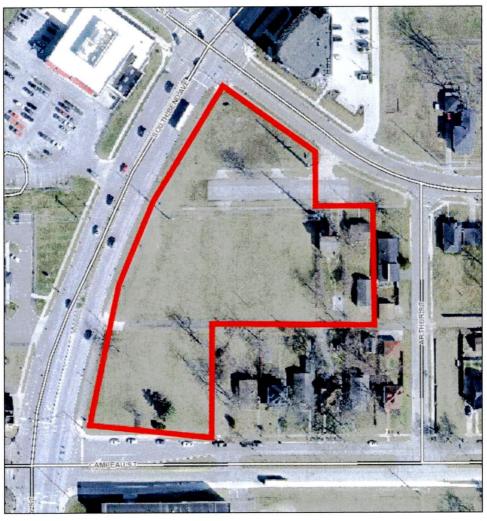

| BEND, IN                                                                                                                                                                                                                                                                                                                                                                                                                                                                                                                                                                                                                     |

# **Aerial and Street Views**





View Looking Northeast from Corner of Eddy Street and Campeau Street



View Looking East from Eddy Street



View Looking South from Corby Boulevard



View Looking West from Corby Boulevard Near N. Arthur Street



View Looking West-Northwest from Campeau Street



# **Project Renderings**





DAWN M. JONES CITY CLERK, SOUTH BEND, IN



### MEMORANDUM OF AGREEMENT

### (MIXED-USE DEVELOPMENT REAL PROPERTY TAX ABATEMENT)

This Memorandum of Agreement (Agreement) dated as of July 13, 2023, serves as confirmation of a commitment by **Five Corners LLC** (the "Applicant"), pending a July 26, 2023, public hearing, to comply with the project description, job creation and retention (and associated wage rates and salaries) figures contained in its petition, Statement of Benefits, and attachmen