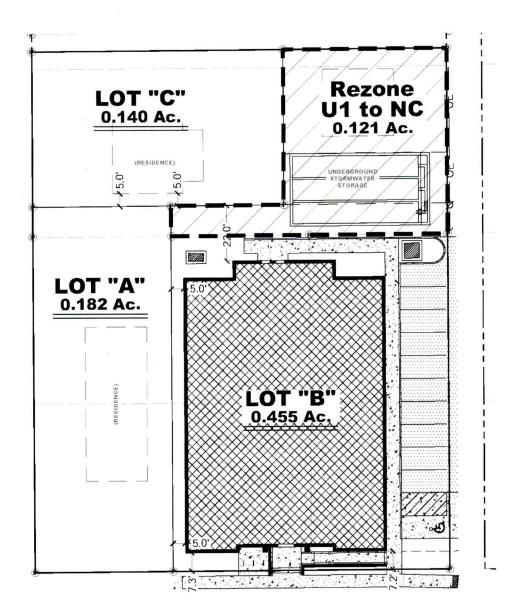

DU LAC

Bob Palmer Richard Bellis

#### **Property Information**

Location: a portion of 1018 FRANCES ST

Owner:

UNIVERSITY OF NOTRE DAME DU LAC

#### **Requested Action**

Rezone from U1 Urban Neighborhood 1 to NC Neighborhood Center

#### **Project Summary**

Rezone to match 1007/1011 E Howard St zoning to allow for Lot Line Adjustment so that underground storm water storage can be added. 1018 N Frances St will retain access to the alley to the east.

#### **Location Map**



#### Recommendation

**Staff Recommendation:** Based on the information provided prior to the public hearing, the Staff recommends the Commission send the rezoning to the Common Council with a favorable recommendation, subject to the Lot Line Adjustment to match the zoning districts.

#### **Proposed Site Plan**





#### Site & Context

#### Land Uses and Zoning:

On site: On site currently is a single unit dwelling and garage/

North: A single family home zoned U1 Urban Neighborhood 1.

East: Eddy Street Commons development zoned NC Neighborhood Center.

South: Two vacant lots zoned NC Neighborhood Center.

West: Single-family homes zoned U1 Urban Neighborhood 1.

#### **District Intent:**

The NC District is established to promote higher intensity, urban neighborhood centers, typically located near the intersection of major streets, in core and outlying areas of the City that are well connected to surrounding neighborhoods.

#### Site Plan Description:

The site plan shows underground stormwater storage and an existing garage to remain. A subdivision has been submitted that will divide the porti