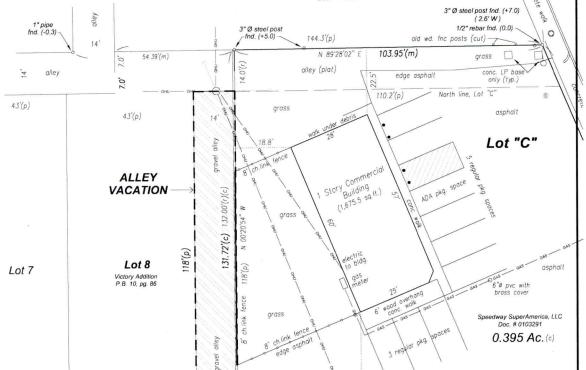

ALL OF THE 14-FOOT WIDE ALLEY LYING BETWEEN LOT 8 AND LOT "C" IN VICTORY ADDITION TO THE CITY OF SOUTH BEND, INDIANA, AS SHOWN ON THE PLAT THEREOF, RECORDED IN PLAT BOOK 10, PAGE 85 AS FOUND IN THE OFFICE OF THE RECORDER OF ST. JOSEPH COUNTY, INDIANA.

<u>SECTION III</u>. The following properties may be injuriously or beneficially affected by such vacating:

LOT 8 VICTORY ADD (PARCEL ID: 018-2182-6829)

LOT C VICTORY ADD & VAC ALLEY N & ADJ & EX SE TRI COR TO CITY 20/21 CON W/ 018-2182-6830 PER ASSESSORS REQ IC 6-1.1-5-16 (PARCEL ID: 018-2182-6831)

<u>SECTION IV</u>. The purpose of the vacation of the real property is to combine right-of-way with adjacent properties for new proposed development.

<u>SECTION V</u>. This ordinance shall be in full force and effect from and after its Passage by the Common Council and approval by the Mayor.

The 14' X 118' gravel alley right-of-way that runs north-south, between Lot '8' and Lot 'C' towards an east-west 14' alley right-of-way, is proposed to be vacated. An extension of the east-west alley right-of way at the north side of Lot '7' and Lot '8' is proposed to be extended all the way to Portage Avenue, discharging at Portage Avenue. This would require deeding 14' of property at the north side of Lot 'C' to public right-of-way.