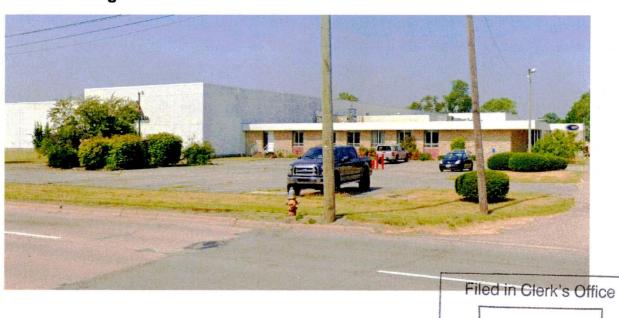

#### CHAIRPERSON, HAMANN

- 1. <u>Bill No. 24-23</u> A Zoning Ordinance for Property Located at 1127, 1131, and 1135 W. Western Ave., Councilmanic District No. 2
- 2. <u>Bill No. 27-23</u> A Special Exception Use Zoning Ordinance for Property Located at 1319, 1323, and 1333 Lincolnway West, Councilmanic District No. 2
- 3. <u>Bill No. 44-23</u> A Zoning Ordinance for Property Located at 1006 St Vincent St, Councilmanic District No. 4
- 4. <u>Bill No. 45-23</u> A Zoning Ordinance for Property Located at 1018 Frances Street, Councilmanic District No. 4

# 7. **COMMITTEE OF THE WHOLE** BILL NO.

- PUBLIC HEARING ON AN ORDINANCE OF THE COMMON COUNCIL OF THE CITY OF SOUTH BEND, INDIANA, APPROVING A PETITION OF THE ADVISORY BOARD OF ZONING APPEALS FOR THE PROPERTY LOCATED AT 1127, 1131, AND 1135 WEST WESTERN AVENUE, COUNCILMANIC DISTRICT NO. 2 IN THE CITY OF SOUTH BEND, INDIANA
- PUBLIC HEARING ON AN ORDINANCE OF THE COMMON COUNCIL OF THE CITY OF SOUTH BEND, INDIANA, AMENDING THE ZONING ORDINANCE AND SEEKING A SPECIAL EXCEPTION USE FOR PROPERTY LOCATED 1319, 1323, AND 1333 LINCOLN WAY WEST AND, COUNCILMANIC DISTRICT NO. 2 IN THE CITY OF SOUTH BEND, INDIANA
- PUBLIC HEARING ON AN ORDINANCE OF THE COMMON COUNCIL OF THE CITY OF SOUTH BEND, INDIANA, ADDING CHAPTER 14, ARTICLE 10, SECTIONS 14-61 THROUGH AND INCLUDING 14-63 ADDRESSING EXTERMINATION/PEST CONTROL IN RESIDENTIAL RENTAL UNITS
- PUBLIC HEARING ON AN ORDINANCE OF THE COMMON COUNCIL OF THE CITY OF SOUTH BEND, INDIANA, AMENDING THE ZONING ORDINANCE FOR PROPERTY LOCATED 1006 ST VINCENT STREET COUNCILMANIC DISTRICT NO. 4 IN THE CITY OF SOUTH BEND, INDIANA