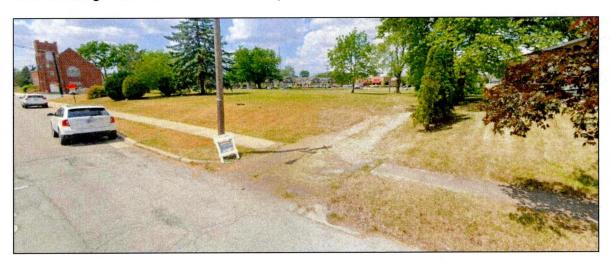

#### Mr. Praveen Gulati

Peak Investment & Asset Management, LLC 5199 Gardenia Ct.
West Lafayette, IN 47906
Praveeng217@gmail.com

RE:

Alley/Street Vacation - 1405 Portage Ave.

Northwest Corner of Portage Ave. And Elmwood Runs North-South Between Lot 8 And Lot C Towards

An East-West 14' Alley Right-Of-Way (Preliminary Review)

Dear Mr. Gulati:

At its May 23, 2023 meeting, the Board of Public Works reviewed comments by the Engineering Division, Community Investment, Fire Department, Police Department. The following comments and recommendations were submitted:

The 14' X 118' gravel alley right-of-way that runs north-south, between Lot '8' and Lot 'C' towards an east-west 14' alley right-of-way, is proposed to be vacated. An extension of the east-west alley right-of way at the north side of Lot '7' and Lot '8' is proposed to be extended all the way to Portage Avenue, discharging at Portage Avenue. This would require deeding 14' of property at the north side of Lot 'C' to public right-of-way.