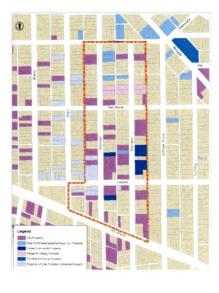

South Bend Common Council 227 W. Jefferson Blvd., 4<sup>th</sup> Floor South Bend, IN 46601

Re: Bill#07-23 - A proposed ordinance of UNIVERSITY OF NOTRE DAME DU LAC to zone from U1 Urban Neighborhood 1 to NC Neighborhood Center, property located at 1007 and 1011 HOWARD ST, City of South Bend - PC# 0141-23

Upon a motion by Jason Piontek, being seconded by Kyle Copelin and unanimously carried, a proposed ordinance of UNIVERSITY OF NOTRE DAME DU LAC to zone from U1 Urban Neighborhood 1 to NC Neighborhood Center, property located at 1007 and 1011 HOWARD ST, City of South Bend, is sent to the Common Council with a FAVORABLE recommendation.