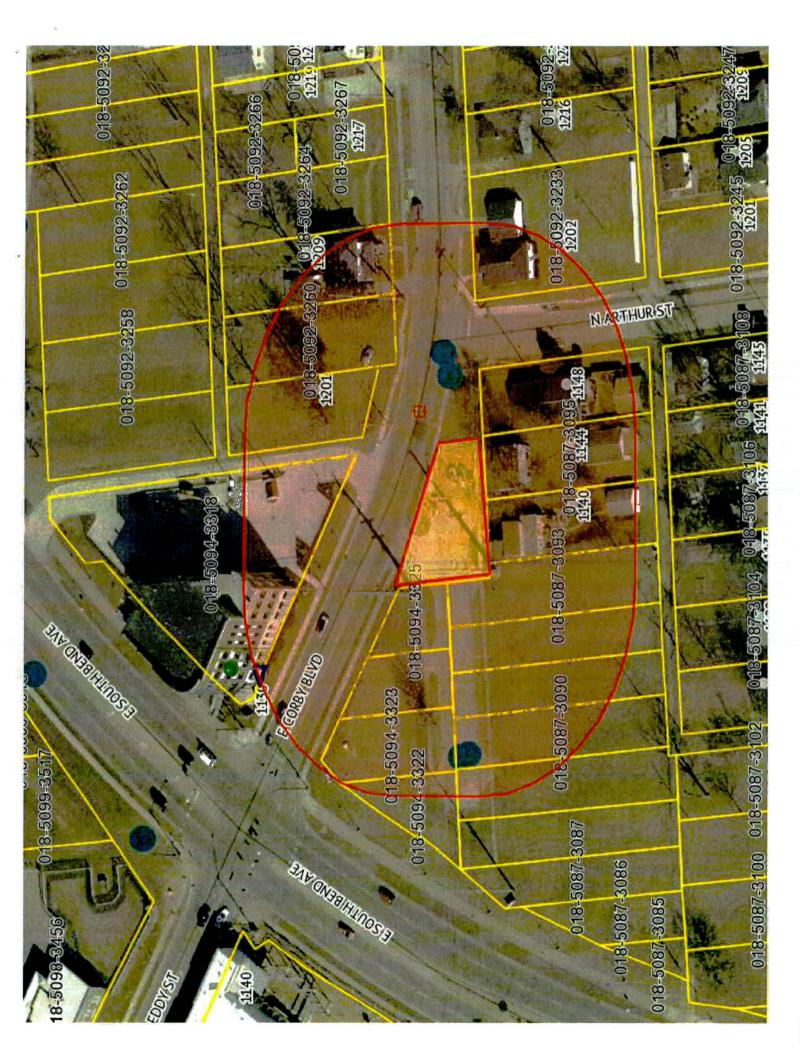

# **BILL NO. 15-23**

Engineering • Architecture • Land Surveying

March 7, 2023

South Bend Common Council 227 W. Jefferson Blvd South Bend, IN 46601

Re: Excess Right-of-Way on the South Side of Corby, Blvd West of Arthur St.

#### 1100 BLOCK OF CORBY BOULEVARD

BEING A PART OF CORBY BOULEVARD AS SHOWN ON THE INDIANA DEPARTMENT OF TRANSPORTATION RIGHT OF WAY PLANS FOR SR 23, R/W CODE 3786, DES NO. 9133615, PROJECT NO. STP-S050-(007) DATED DECEMBER 19, 2011 AND BEING SITUATED IN THE WEST HALF OF THE NORTHWEST QUARTER OF SECTION 6, TOWNSHIP 37 NORTH, RANGE 3 EAST, PORTAGE TOWNSHIP, CITY OF SOUTH BEND, ST. JOSEPH COUNTY, INDIANA

Excess Right of Way on the South Side of Corby Blvd, West of Arthur St. more fully described in Exhibit A attached hereto

hereby determines that it is desirable to vacate said property.

SECTION II. The City of South Bend hereby reserves the rights and easements of all utilities and the Municipal City of South Bend, Indiana, to construct and maintain any facilities, including, but not limited to, the following: electric, telephone, gas, water, sewer, surface water control structures and ditches, within the vacated right-of-way, unless such rights are released by the individual utilities.

# Lots 321, 320 and 319 of Park Pl $3^{rd}$ Add

Section IV. The purpose of the vacation of the real property is to combine excess Right-of-Way with adjacent parcels for new proposed development.

SECTION V. This ordinance shall be in full force and effect from and after its Passage by the Common Council and approval by the Mayor.

COMMUNITY INVESTMENT: Favorable recommendation includes request to include the ROW remnant found at the SW corner of Arthur Street and Corby.

FIRE: Favorable

POLICE: Favorable recommendation