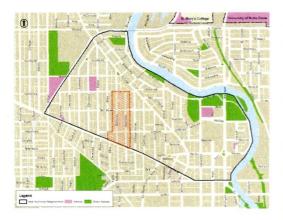

South Bend Common Council 227 W. Jefferson Blvd., 4<sup>th</sup> Floor South Bend, IN 46601

Re: Bill#07-23 - A proposed ordinance of UNIVERSITY OF NOTRE DAME DU LAC to zone from U1 Urban Neighborhood 1 to NC Neighborhood Center, property located at 1007 and 1011 HOWARD ST, City of South Bend - PC# 0141-23

Upon a motion by Jason Piontek, being seconded by Kyle Copelin and unanimously carried, a proposed ordinance of UNIVERSITY OF NOTRE DAME DU LAC to zone from U1 Urban Neighborhood 1 to NC Neighborhood Center, property located at 1007 and 1011 HOWARD ST, City of South Bend, is sent to the Common Council with a FAVORABLE recommendation.