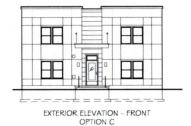

|        |
| Jordan                         | Digitally signed by Jordan Richardson Date: 2023.03.15 12:30:14 -04'00'                                                                                                                                                                                                                                                                      |        |

#### SIX-PLEX APARTMENT BUILDING

DWELLING UNIT CONFIG: 101 | 1 BDR 1BA | 615 SF

102 1 BDR 1BA 605 SF 1O3 2 BDR 2BA 79O SF

201 1 BDR 1BA 650 SF

202 1 BDR 1BA 640 SF

2O3 2 BDR 2BA 845 SF

**BUILDING HEIGHT: 2 STORIES** EXTERIOR OPTIONS: A. B. -OR- C







| A-2.0 B     | EXT  | ERIOR ELEVATIONS (OPTION B)      |                                         |  |
|-------------|------|----------------------------------|-----------------------------------------|--|
| A-2.01C     | EXT  | RIOR ELEVATIONS (OPTION C)       |                                         |  |
| A-3.01A     | BUI  | DING SECTIONS (OPTION A)         |                                         |  |
| A-3.02      | WIN  | DOW & DOOR SCHEDULES             |                                         |  |
| A-4.01      | WA   | L DETAIL SECTIONS                |                                         |  |
| A-5.01A     | EXT  | FRIOR DETAILS (OPTION A)         |                                         |  |
| A-6.01      | CEI  | ING & LIGHTING PLANS             |