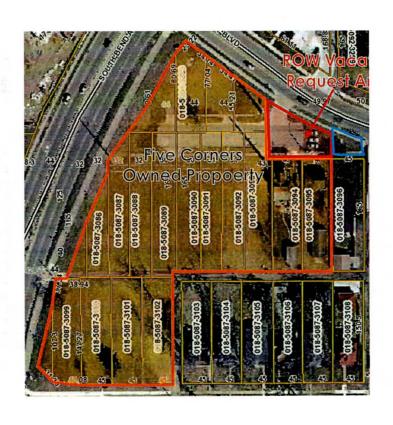

# **BILL NO. 15-23**

Engineering • Architecture • Land Surveying

March 7, 2023

South Bend Common Council 227 W. Jefferson Blvd South Bend, IN 46601

Re: Excess Right-of-Way on the South Side of Corby, Blvd West of Arthur St.

Dear members of the Council:

Please find enclosed a Petition to Vacate a Public Right-of-Way. The petitioners recently acquired both homes that used the excess Right-of-Way for access and parking. It is their intent to combine this excess Right-of-Way with their adjacent parcels for the new proposed development.

#### 1100 BLOCK OF CORBY BOULEVARD

BEING A PART OF CORBY BOULEVARD AS SHOWN ON THE INDIANA DEPARTMENT OF TRANSPORTATION RIGHT OF WAY PLANS FOR SR 23, R/W CODE 3786, DES NO. 9133615, PROJECT NO. STP-S050-(007) DATED DECEMBER 19, 2011 AND BEING SITUATED IN THE WEST HALF OF THE NORTHWEST QUARTER OF SECTION 6, TOWNSHIP 37 NORTH, RANGE 3 EAST, PORTAGE TOWNSHIP, CITY OF SOUTH BEND, ST. JOSEPH COUNTY, INDIANA

Excess Right of Way on the South Side of Corby Blvd, West of Arthur St. more fully described in Exhibit A attached hereto

hereby determines that it is desirable to vacate said property.

SECTION II. The City of South Bend hereby reserves the rights and easements of all utilities and the Municipal City of South Bend, Indiana, to construct and maintain any facilities, including, but not limited to, the following: electric, telephone, gas, water, sewer, surface water control structures and ditches, within the vacated right-of-way, unless such rights are released by the individual utilities.

# Lots 321, 320 and 319 of Park Pl $3^{rd}$ Add

Section IV. The purpose of the vacation of the real property is to combine excess Right-of-Way with adjacent parcels for new proposed development.

SECTION V. This ordinance shall be in full force and effect from and after its Passage by the Common Council and approval by the Mayor.