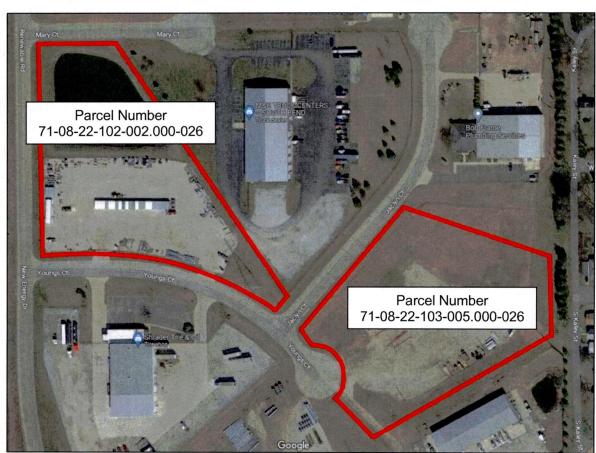

# CHAIRPERSON, TOMAS MORGAN

Bill No. 23-11 – A Resolution Designating an 8-year Real Property Tax Abatement for Property Located at 213 West Washington Street, South Bend, IN, Councilmanic District #2

Bill No. 23-15 – A Resolution Confirming the Adoption of a Declaratory Resolution for Property Located at 2652 Jaclyn Court and 3161 Youngs Court, South Bend, IN, 46614, Councilmanic District # 6