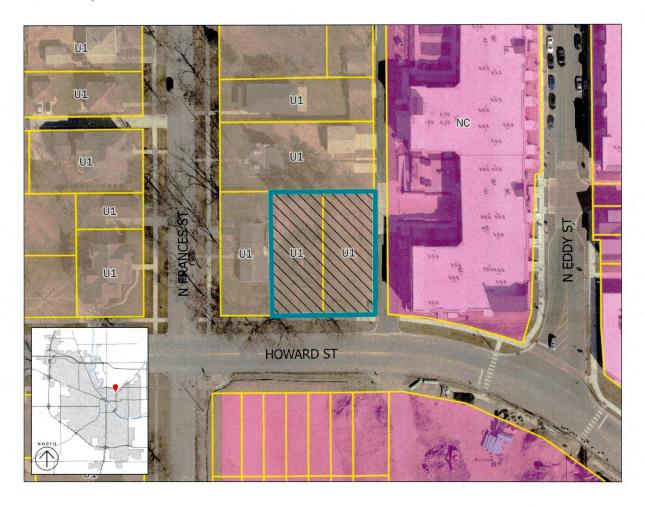

South Bend Common Council 227 W. Jefferson Blvd., 4<sup>th</sup> Floor South Bend, IN 46601

Re: Bill#07-23 - A proposed ordinance of UNIVERSITY OF NOTRE DAME DU LAC to zone from U1 Urban Neighborhood 1 to NC Neighborhood Center, property located at 1007 and 1011 HOWARD ST, City of South Bend - PC# 0141-23

Upon a motion by Jason Piontek, being seconded by Kyle Copelin and unanimously carried, a proposed ordinance of UNIVERSITY OF NOTRE DAME DU LAC to zone from U1 Urban Neighborhood 1 to NC Neighborhood Center, property located at 1007 and 1011 HOWARD ST, City of South Bend, is sent to the Common Council with a FAVORABLE recommendation.