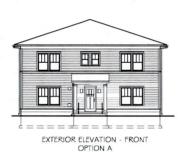

|        |
| Jordan                         | Digitally signed by Jordan Richardson Date: 2023.03.15 12:30:14 -04'00'                                                                                                                                                                                                                                                                      |        |

#### SIX-PLEX APARTMENT BUILDING

DWELLING UNIT CONFIG: 101 | 1 BDR 1BA | 615 SF

102 1 BDR 1BA 605 SF 1O3 2 BDR 2BA 79O SF

201 1 BDR 1BA 650 SF

202 1 BDR 1BA 640 SF

2O3 2 BDR 2BA 845 SF

**BUILDING HEIGHT: 2 STORIES** EXTERIOR OPTIONS: A. B. -OR- C







| A-2.0 B     | EXT  | ERIOR ELEVATIONS (OPTION B)      |                                         |  |
|-------------|------|----------------------------------|-----------------------------------------|--|
| A-2.01C     | EXT  | RIOR ELEVATIONS (OPTION C)       |                                         |  |
| A-3.01A     | BUI  | DING SECTIONS (OPTION A)         |                                         |  |
| A-3.02      | WIN  | DOW & DOOR SCHEDULES             |                                         |  |
| A-4.01      | WA   | L DETAIL SECTIONS                |                                         |  |
| A-5.01A     | EXT  | FRIOR DETAILS (OPTION A)         |                                         |  |
| A-6.01      | CEI  | ING & LIGHTING PLANS             |