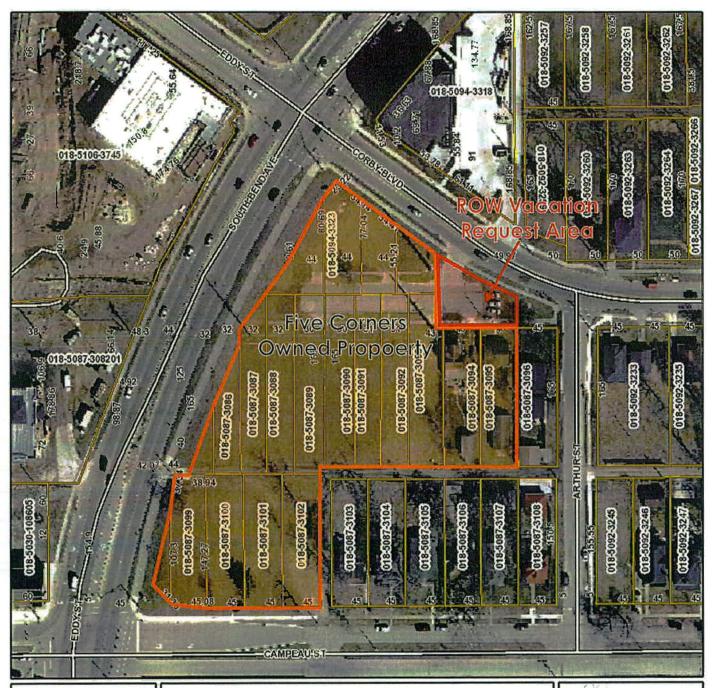

# **BILL NO. 15-23**

Engineering • Architecture • Land Surveying

March 7, 2023

South Bend Common Council 227 W. Jefferson Blvd South Bend, IN 46601

Re: Excess Right-of-Way on the South Side of Corby, Blvd West of Arthur St.

Dear members of the Council:

Please find enclosed a Petition to Vacate a Public Right-of-Way. The petitioners recently acquired both homes that used the excess Right-of-Way for access and parking. It is their intent to combine this excess Right-of-Way with their adjacent parcels for the new proposed development.

#### 1100 BLOCK OF CORBY BOULEVARD

BEING A PART OF CORBY BOULEVARD AS SHOWN ON THE INDIANA DEPARTMENT OF TRANSPORTATION RIGHT OF WAY PLANS FOR SR 23, R/W CODE 3786, DES NO. 9133615, PROJECT NO. STP-S050-(007) DATED DECEMBER 19, 2011 AND BEING SITUATED IN THE WEST HALF OF THE NORTHWEST QUARTER OF SECTION 6, TOWNSHIP 37 NORTH, RANGE 3 EAST, PORTAGE TOWNSHIP, CITY OF SOUTH BEND, ST. JOSEPH COUNTY, INDIANA

Excess Right of Way on the South Side of Corby Blvd, West of Arthur St. more fully described in Exhibit A attached hereto

hereby determines that it is desirable to vacate said property.

SECTION II. The City of South Bend hereby reserves the rights and easements of all utilities and the Municipal City of South Bend, Indiana, to construct and maintain any facilities, including, but not limited to, the following: electric, telephone, gas, water, sewer, surface water control structures and ditches, within the vacated right-of-way, unless such rights are released by the individual utilities.

# Lots 321, 320 and 319 of Park Pl $3^{rd}$ Add

Section IV. The purpose of the vacation of the real property is to combine excess Right-of-Way with adjacent parcels for new proposed development.

SECTION V. This ordinance shall be in full force and effect from and after its Passage by the Common Council and approval by the Mayor.