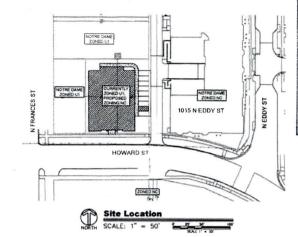

South Bend Common Council 227 W. Jefferson Blvd., 4<sup>th</sup> Floor South Bend, IN 46601

Re: Bill#07-23 - A proposed ordinance of UNIVERSITY OF NOTRE DAME DU LAC to zone from U1 Urban Neighborhood 1 to NC Neighborhood Center, property located at 1007 and 1011 HOWARD ST, City of South Bend - PC# 0141-23

Upon a motion by Jason Piontek, being seconded by Kyle Copelin and unanimously carried, a proposed ordinance of UNIVERSITY OF NOTRE DAME DU LAC to zone from U1 Urban Neighborhood 1 to NC Neighborhood Center, property located at 1007 and 1011 HOWARD ST, City of South Bend, is sent to the Common Council with a FAVORABLE recommendation.