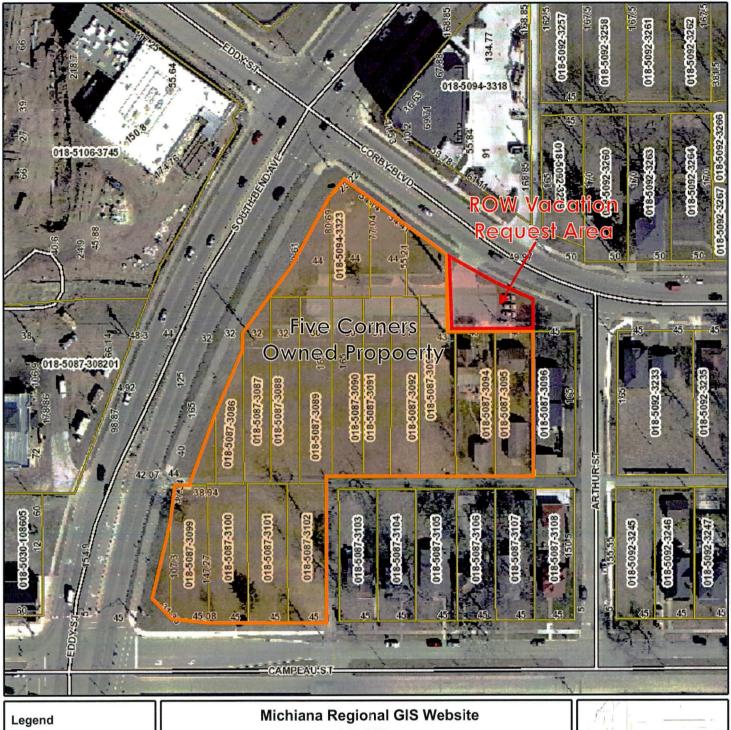

# **BILL NO. 15-23**

Engineering • Architecture • Land Surveying

March 7, 2023

South Bend Common Council 227 W. Jefferson Blvd South Bend, IN 46601

Re: Excess Right-of-Way on the South Side of Corby, Blvd West of Arthur St.

Dear members of the Council:

Please find enclosed a Petition to Vacate a Public Right-of-Way. The petitioners recently acquired both homes that used the excess Right-of-Way for access and parking. It is their intent to combine this excess Right-of-Way with their adjacent parcels for the new proposed development.

#### 1100 BLOCK OF CORBY BOULEVARD

BEING A PART OF CORBY BOULEVARD AS SHOWN ON THE INDIANA DEPARTMENT OF TRANSPORTATION RIGHT OF WAY PLANS FOR SR 23, R/W CODE 3786, DES NO. 9133615, PROJECT NO. STP-S050-(007) DATED DECEMBER 19, 2011 AND BEING SITUATED IN THE WEST HALF OF THE NORTHWEST QUARTER OF SECTION 6, TOWNSHIP 37 NORTH, RANGE 3 EAST, PORTAGE TOWNSHIP, CITY OF SOUTH BEND, ST. JOSEPH COUNTY, INDIANA

Excess Right of Way on the South Side of Corby Blvd, West of Arthur St. more fully described in Exhibit A attached hereto

hereby determines that it is desirable to vacate said property.

SECTION II. The City of South Bend hereby reserves the rights and easements of all utilities and the Municipal City of South Bend, Indiana, to construct and maintain any facilities, including, but not limited to, the following: electric, telephone, gas, water, sewer, surface water control structures and ditches, within the vacated right-of-way, unless such rights are released by the individual utilities.

# Lots 321, 320 and 319 of Park Pl $3^{rd}$ Add

Section IV. The purpose of the vacation of the real property is to combine excess Right-of-Way with adjacent parcels for new proposed development.

SECTION V. This ordinance shall be in full force and effect from and after its Passage by the Common Council and approval by the Mayor.

# LETTER OF TRANSMITTAL

| TO:     | TO: Office of the City Clerk City of South Bend 337 W. Jefferson Blvd, Ste. 455 County-City Building South Bend, IN 46601 |              | DATE<br>RE:             | ROW Vacation 1100 Block of Corby Blvd | JOB NO.: 21-1378.422      |                 |
|---------|---------------------------------------------------------------------------------------------------------------------------|--------------|-------------------------|---------------------------------------|---------------------------|-----------------|
|         |                                                                                                                           |              |                         |                                       |                           |                 |
| WE ARE  | SENDI                                                                                                                     | NG YOU:      | Contract / Agree        | ment                                  | ☐ Prints / Plans          | ☐ Shop Drawings |
|         |                                                                                                                           |              | Change Order            |                                       | ☐ Specifications          |                 |
| COP     | IES                                                                                                                       | DATE         | <b>美国的</b>              |                                       | DESCRIPTION               |                 |
| 1       |                                                                                                                           |              | BPW Preliminary Rev     | iew Pa                                | cket                      |                 |
| 1       |                                                                                                                           |              | Petition to Vacate      |                                       |                           |                 |
| 1       |                                                                                                                           |              | Ordinance               |                                       |                           |                 |
| 1       |                                                                                                                           | -            | Letter – Explanation    | for Alle                              | ey Vacation               |                 |
|         |                                                                                                                           |              | Certified mailing env   | velope                                | S                         |                 |
|         |                                                                                                                           |              | \$150.00 (cash) filing  | fee                                   |                           |                 |
| THESE A | RE TRA                                                                                                                    | ANSMITTED as | checked below:          |                                       |                           |                 |
| ☐ For   | Reviev                                                                                                                    | v & Commen   | t 🛛 For Your Use        |                                       | ☐ As Reques               | ited            |
| ☐ App   | proved                                                                                                                    | as Submitted | d Approved as           | s Noted                               | d Returned f              | or Corrections  |
| □ For   | Bids Du                                                                                                                   | ie.          |                         |                                       |                           |                 |
|         | 2,00                                                                                                                      |              |                         |                                       |                           |                 |
| REMARI  | KS:                                                                                                                       |              |                         |                                       |                           |                 |
|         |                                                                                                                           |              |                         |                                       |                           |                 |
|         |                                                                                                                           |              |                         |                                       |                           |                 |
|         |                                                                                                                           |              |                         |                                       |                           |                 |
| COPYT   | O:                                                                                                                        |              |                         |                                       |                           | _               |
|         |                                                                                                                           |              |                         |                                       |                           | n ala -         |
|         |                                                                                                                           |              |                         |                                       | SIGNED:                   | A MS            |
|         |                                                                                                                           |              |                         |                                       |                           |                 |
|         |                                                                                                                           |              |                         |                                       |                           |                 |
|         |                                                                                                                           |              |                         |                                       |                           |                 |
|         |                                                                                                                           | If €         | enclosures are not as i | noted,                                | kindly notify us at once. |                 |