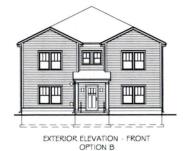

|        |
| Jordan                         | Digitally signed by Jordan Richardson Date: 2023.03.15 12:30:14 -04'00'                                                                                                                                                                                                                                                                      |        |

#### SIX-PLEX APARTMENT BUILDING

DWELLING UNIT CONFIG: 101 | 1 BDR 1BA | 615 SF

102 1 BDR 1BA 605 SF 1O3 2 BDR 2BA 79O SF

201 1 BDR 1BA 650 SF

202 1 BDR 1BA 640 SF

2O3 2 BDR 2BA 845 SF

**BUILDING HEIGHT: 2 STORIES** EXTERIOR OPTIONS: A. B. -OR- C







| A-2.0 B     | EXT  | ERIOR ELEVATIONS (OPTION B)      |                                         |  |
|-------------|------|----------------------------------|-----------------------------------------|--|
| A-2.01C     | EXT  | RIOR ELEVATIONS (OPTION C)       |                                         |  |
| A-3.01A     | BUI  | DING SECTIONS (OPTION A)         |                                         |  |
| A-3.02      | WIN  | DOW & DOOR SCHEDULES             |                                         |  |
| A-4.01      | WA   | L DETAIL SECTIONS                |                                         |  |
| A-5.01A     | EXT  | FRIOR DETAILS (OPTION A)         |                                         |  |
| A-6.01      | CEI  | ING & LIGHTING PLANS             |