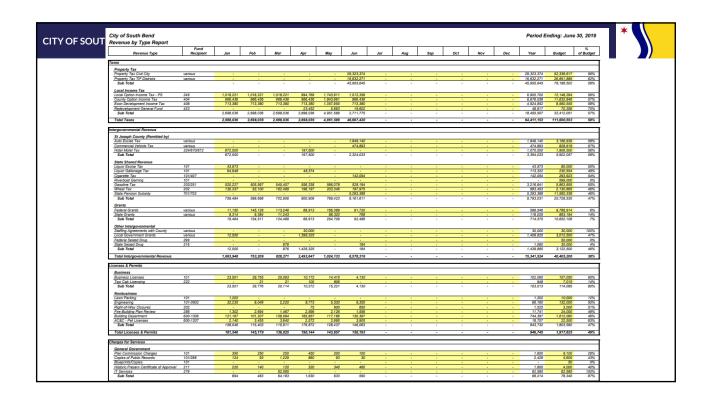

### Fund 101 - General Fund Administration & Finance (0401)

| Г                          |                             |                             | 2019      |                      | 2020                        |                      |                             |                             |                             | D., 1.,               |        |
|----------------------------|-----------------------------|-----------------------------|-----------|----------------------|-----------------------------|----------------------|-----------------------------|-----------------------------|-----------------------------|-----------------------|--------|
|                            | 2017                        | 2018                        | Amended   | 06/30/19             |                             |                      | Forec                       |                             |                             | Budget<br>Variance    | %      |
|                            | Actual                      | Actual                      | Budget    | 06/30/19<br>Actual   | Proposed<br>Budget          | 2021                 | 2022                        | 2023                        | 2024                        | 2019-2020             | Change |
| Expenditures by Type       | Actual                      | Actual                      | Dudget    | Actual               | Dudget                      | 2021                 | 2022                        | 2023                        | 2024                        | 2019-2020             | Change |
| Personnel                  |                             |                             |           |                      |                             |                      |                             |                             |                             |                       |        |
| Salaries & Wages           | 1,433,388                   | 1,499,948                   | 1,642,180 | 774,336              | 1,349,985                   | 1,354,814            | 1,382,813                   | 1,411,369                   | 1,440,500                   | (292,195)             | -18%   |
| Health Insurance           | 293,194                     |                             | 251,400   | 91,488               | 232,208                     | 246,208              | 260,208                     |                             | 292,208                     | ( , ,                 | -18%   |
| Fringe Benefits            | ,                           | 276,501                     | 319,581   |                      |                             |                      |                             | 276,208                     |                             | (19,192)              | -8%    |
| Total Personnel            | 278,057<br><b>2,004,639</b> | 288,651<br><b>2,065,101</b> | 2,213,161 | 147,659<br>1,013,483 | 263,967<br><b>1,846,160</b> | 267,779<br>1,868,801 | 273,440<br><b>1,916,461</b> | 279,220<br><b>1,966,797</b> | 285,121<br><b>2,017,829</b> | (55,614)<br>(367,001) | -17%   |
| 1 otai Personnei           | 2,004,039                   | 2,065,101                   | 2,213,101 | 1,013,483            | 1,846,160                   | 1,000,001            | 1,910,401                   | 1,966,797                   | 2,017,829                   | (367,001)             | -1/70  |
| Supplies                   | 23,882                      | 13,679                      | 24,478    | 6,128                | 16,720                      | 16,720               | 16,720                      | 16,720                      | 16,720                      | (7,758)               | -32%   |
| Services & Charges         |                             |                             |           |                      |                             |                      |                             |                             |                             |                       |        |
| Professional Services      | 78,605                      | 61,887                      | 47,643    | 22,188               | 69,000                      | 70,000               | 61,000                      | 70,000                      | 61,000                      | 21,357                | 45%    |
| Printing & Advertising     | 780                         | 976                         | 900       | 292                  | 1,000                       | 1,000                | 1,000                       | 1,000                       | 1,000                       | 100                   | 11%    |
| Education & Training       | 11,980                      | 8,823                       | 11,110    | 2,364                | 5,760                       | 5,760                | 5,760                       | 5,760                       | 5,760                       | (5,350)               | -48%   |
| Travel                     | 11,212                      | 8,103                       | 8,105     | 4,669                | 6,000                       | 6,000                | 6,000                       | 6,000                       | 6,000                       | (2,105)               | -26%   |
| Repairs & Maintenance      | 6,968                       | 3,350                       | 9         | 9                    | 1,100                       | 1,100                | 1,100                       | 1,100                       | 1,100                       | 1,091                 | 12122% |
| Other Interfund Allocation | 233,760                     | 196,753                     | 228,287   | 114,143              | 303,926                     | 356,878              | 363,550                     | 371,719                     | 377,910                     | 75,639                | 33%    |
| Debt Service               |                             |                             |           | -                    |                             |                      |                             |                             | -                           |                       |        |
| Principal                  | 4,487                       | 8,168                       | -         | -                    | -                           | -                    | -                           | -                           | -                           | -                     | -      |
| Interest & Fees            | 589                         | 1,051                       | -         | -                    | -                           | -                    | -                           | -                           | -                           | -                     | -      |
| Other Services & Charges   | 32,018                      | 26,294                      | 38,858    | 15,418               | 11,585                      | 11,585               | 11,585                      | 11,585                      | 11,585                      | (27,273)              | -70%   |
| Transfers Out              | -                           | 500                         | -         | -                    | -                           | -                    | -                           | -                           | -                           | -                     | -      |
| Total Services & Charges   | 380,400                     | 315,905                     | 334,912   | 159,083              | 398,371                     | 452,323              | 449,995                     | 467,164                     | 464,355                     | 63,459                | 19%    |
| Capital                    | -                           | -                           | -         | -                    | -                           | -                    | -                           | -                           | -                           | -                     | -      |
| Total Expenditures         | 2,408,921                   | 2,394,684                   | 2,572,551 | 1,178,693            | 2,261,251                   | 2,337,844            | 2,383,176                   | 2,450,681                   | 2,498,904                   | (311,300)             | -12%   |
| - our Experiences          | 2,700,721                   | 2,071,004                   | 2,012,001 | 1,170,073            | 2,201,231                   | 2,007,017            | 2,505,170                   | 2,70,001                    | 2,470,704                   | (311,300)             | -12/0  |
| Revenue                    |                             |                             |           |                      |                             |                      |                             |                             |                             |                       |        |
| Charges for Services       | -                           | -                           | -         | -                    | -                           | -                    | -                           | -                           | -                           | -                     | -      |
| Donations                  | -                           | -                           | -         | -                    | -                           | -                    | -                           | -                           | -                           | -                     | -      |
| Other Income               | 12,600                      | 18,712                      | 19,789    | 19,789               | 5,000                       | 5,000                | 5,000                       | 5,000                       | 5,000                       | (14,789)              | -75%   |
| Total Revenue              | 12,600                      | 18,712                      | 19,789    | 19,789               | 5,000                       | 5,000                | 5,000                       | 5,000                       | 5,000                       | (14,789)              | -75%   |