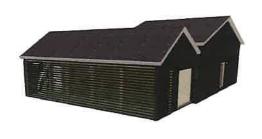

### CoA - reconstruction

This CoA application is to describe and convey detail of the reconstruction of the corn crib in like fashion, with like elevations, however with one important exception exteriorly, and that is the creation of a 2' gap between the buildings for storm water and snow control.

need) or if it will be made suitable as a gathering space (slightly more attractive of an idea). The exterior of the building would look identical to the sketches, however the slats MAY be a false surface and have a black layer behind the slats of the crib as part of a closed-off wall. If it is a gathering space, we may choose to leave it slatted and "open air" to the interior.

Both interior options create a heavy burden for upkeep and wood protection since there is greater exposure to the elements on the slatted surfaces.

Frame and finishing material shall be wood. We have a considerable amount of barn wood on site from the previous barn demolition. Structural members will need to be sound and new, but exterior pieces will be endeavored to include vintage wood where feasible. Roof shall be asphalt shingle as was previously on the corn crib building. Color selections will attempt to match garage and former corn crib structure. We plan to pour a cement floor inside the corn crib building. Eaves and downspouts that match those approved for the home, will be used to replace damaged ones on the garage, and will be installed on the edges of each roof between the garage and corn crib.

### Original garage and corn crib building

Rendering of final reconstruction, maintaining west elevation view while creating gap between the buildings. (additional detail on next page)