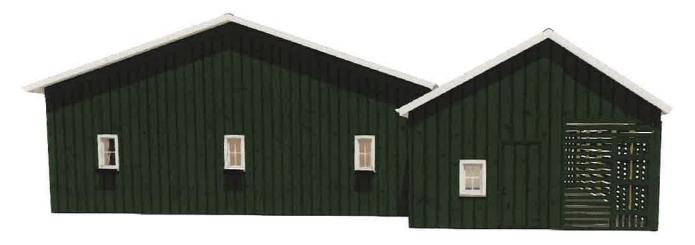

### CoA - reconstruction

This CoA application is to describe and convey detail of the reconstruction of the corn crib in like fashion, with like elevations, however with one important exception exteriorly, and that is the creation of a 2' gap between the buildings for storm water and snow control.

### Original garage and corn crib building

Rendering of final reconstruction, maintaining west elevation view while creating gap between the buildings. (additional detail on next page)