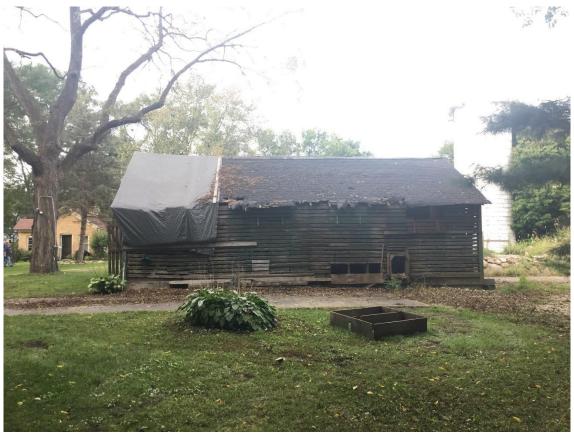

## **Photos:**

Figure 1 - File photo of the main farmhouse from December 29, 2016.

Figure 2 - Corn crib, west facade.

Figure 3 - Corn crib, south facade.

Figure 4 - Corn crib, north facade.

Figure 5 - Corn crib, east facade. Note roof eave.

# Background

The building referred to as the Corn Crib was attached to another building on the property that has been called a garage and also referred to as a barn. In any case, the corn crib is considered original or at least vintage, but the garage was added much later. The buildings had an awkward abuttment that created water and ice retention and threatened both building structures. The external wall of the corn crib was suffering exposure from the elements in combination with disrepair over the years. The portion called the corn crib was deemed non-salvageable, and a CoA was approved previously to deconstruct the corn crib portion in conjunction with a to-be-clarified reconstruction plan.

### Original garage and corn crib building

Rendering of final reconstruction, maintaining west elevation view while creating gap between the buildings. (additional detail on next page)