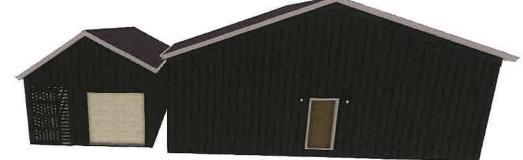

#### **DESCRIPTION OF PROPOSED PROJECT:** Applicant seeks approval for the following:

- 1. Construction of detached corn crib building,
  - a. Roughly a 20' by 36' structure,
    - i. Situated close to the existing barn building,
      - 1. 2' separation from the original building,
      - 2. Applicant has expressed interest in concealing the separation behind lattice work,
    - ii. Replicating the previous structure in appearance and construction,
      - 1. Replacement windows on the north and west faces,
        - a. Salvaged windows from the HPC inventory were being considered, although none are available,
        - b. Staff has suggested that the applicant pursue salvage windows from ReStore or other reclamation stores,
        - c. Alternatively, new manufacture *Northview* wood barn sash windows have been approved in similar projects.
      - 2. Replacement man-door on the west face,
      - 3. Replacement garage door on the east face,
        - a. Applicant has expressed desire to utilize a 'barn door' garage door as opposed to the metal generic garage door as was previously found on the corn crib,
      - 4. Half of the structure will replicate the corn crib with slats.

### CoA - reconstruction

This CoA application is to describe and convey detail of the reconstruction of the corn crib in like fashion, with like elevations, however with one important exception exteriorly, and that is the creation of a 2' gap between the buildings for storm water and snow control.

### Original garage and corn crib building

Rendering of final reconstruction, maintaining west elevation view while creating gap between the buildings. (additional detail on next page)