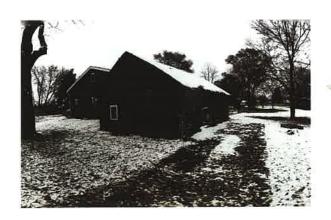

## **Photos:**

Figure 1 - File photo of the main farmhouse from December 29, 2016.

Figure 2 - Corn crib, west facade.

Figure 3 - Corn crib, south facade.

Figure 4 - Corn crib, north facade.

Figure 5 - Corn crib, east facade. Note roof eave.

### Original garage and corn crib building

Rendering of final reconstruction, maintaining west elevation view while creating gap between the buildings. (additional detail on next page)