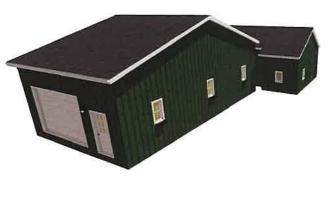

#### **DESCRIPTION OF PROPOSED PROJECT:** Applicant seeks approval for the following:

- 1. Construction of detached corn crib building,
  - a. Roughly a 20' by 36' structure,
    - i. Situated close to the existing barn building,
      - 1. 2' separation from the original building,
      - 2. Applicant has expressed interest in concealing the separation behind lattice work,
    - ii. Replicating the previous structure in appearance and construction,
      - 1. Replacement windows on the north and west faces,
        - a. Salvaged windows from the HPC inventory were being considered, although none are available,
        - b. Staff has suggested that the applicant pursue salvage windows from ReStore or other reclamation stores,
        - c. Alternatively, new manufacture *Northview* wood barn sash windows have been approved in similar projects.
      - 2. Replacement man-door on the west face,
      - 3. Replacement garage door on the east face,
        - a. Applicant has expressed desire to utilize a 'barn door' garage door as opposed to the metal generic garage door as was previously found on the corn crib,
      - 4. Half of the structure will replicate the corn crib with slats.

### CoA - reconstruction

This CoA application is to describe and convey detail of the reconstruction of the corn crib in like fashion, with like elevations, however with one important exception exteriorly, and that is the creation of a 2' gap between the buildings for storm water and snow control.

### Original garage and corn crib building

Rendering of final reconstruction, maintaining west elevation view while creating gap between the buildings. (additional detail on next page)