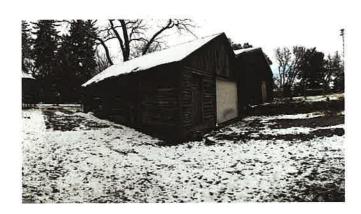

## **Photos:**

Figure 1 - File photo of the main farmhouse from December 29, 2016.

Figure 2 - Corn crib, west facade.

Figure 3 - Corn crib, south facade.

Figure 4 - Corn crib, north facade.

Figure 5 - Corn crib, east facade. Note roof eave.

Figure 6 - Southwest corner of the corn crib.

Figure 7 - Southeast corner of the corn crib.

### Original garage and corn crib building

Rendering of final reconstruction, maintaining west elevation view while creating gap between the buildings. (additional detail on next page)