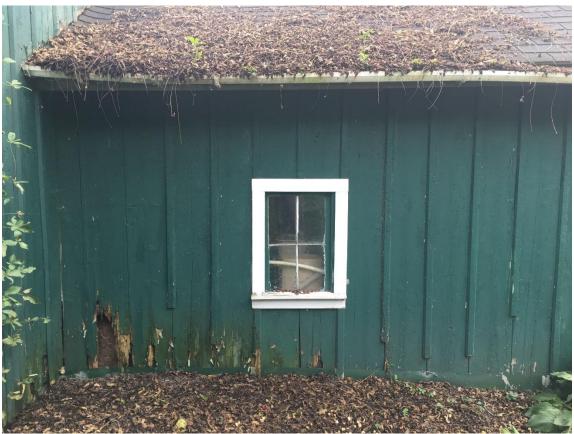

## **Photos:**

Figure 1 - File photo of the main farmhouse from December 29, 2016.

Figure 2 - Corn crib, west facade.

Figure 3 - Corn crib, south facade.

Figure 4 - Corn crib, north facade.

Figure 5 - Corn crib, east facade. Note roof eave.