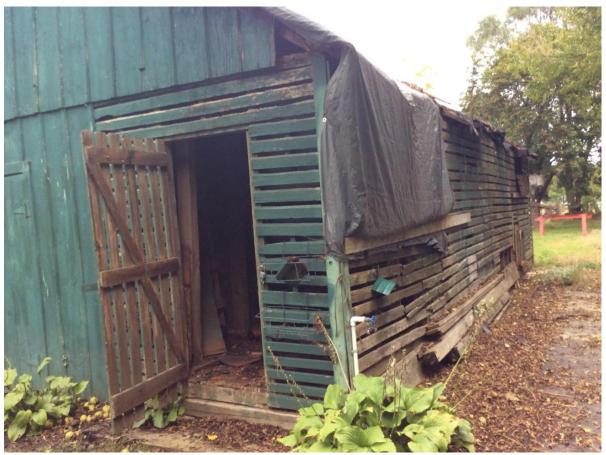

## **Photos:**

Figure 1 - File photo of the main farmhouse from December 29, 2016.

Figure 2 - Corn crib, west facade.

Figure 3 - Corn crib, south facade.

Figure 4 - Corn crib, north facade.

Figure 5 - Corn crib, east facade. Note roof eave.

# Background

The building referred to as the Corn Crib was attached to another building on the property that has been called a garage and also referred to as a barn. In any case, the corn crib is considered original or at least vintage, but the garage was added much later. The buildings had an awkward abuttment that created water and ice retention and threatened both building structures. The external wall of the corn crib was suffering exposure from the elements in combination with disrepair over the years. The portion called the corn crib was deemed non-salvageable, and a CoA was approved previously to deconstruct the corn crib portion in conjunction with a to-be-clarified reconstruction plan.