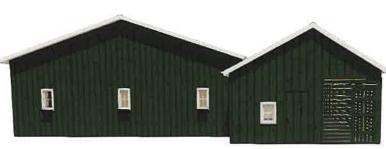

need) or if it will be made suitable as a gathering space (slightly more attractive of an idea). The exterior of the building would look identical to the sketches, however the slats MAY be a false surface and have a black layer behind the slats of the crib as part of a closed-off wall. If it is a gathering space, we may choose to leave it slatted and "open air" to the interior.

Both interior options create a heavy burden for upkeep and wood protection since there is greater exposure to the elements on the slatted surfaces.

Frame and finishing material shall be wood. We have a considerable amount of barn wood on site from the previous barn demolition. Structural members will need to be sound and new, but exterior pieces will be endeavored to include vintage wood where feasible. Roof shall be asphalt shingle as was previously on the corn crib building. Color selections will attempt to match garage and former corn crib structure. We plan to pour a cement floor inside the corn crib building. Eaves and downspouts that match those approved for the home, will be used to replace damaged ones on the garage, and will be installed on the edges of each roof between the garage and corn crib.

### Original garage and corn crib building

Rendering of final reconstruction, maintaining west elevation view while creating gap between the buildings. (additional detail on next page)