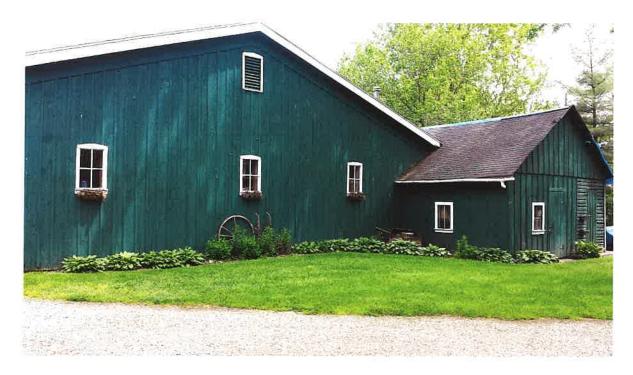

## **Photos:**

Figure 1 - File photo of the main farmhouse from December 29, 2016.

Figure 2 - Corn crib, west facade.

Figure 3 - Corn crib, south facade.

Figure 4 - Corn crib, north facade.

Figure 5 - Corn crib, east facade. Note roof eave.

Figure 6 - Southwest corner of the corn crib.

Figure 7 - Southeast corner of the corn crib.