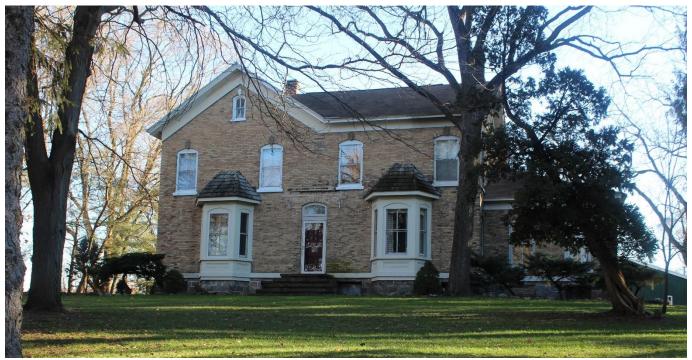

## **Photos:**

Figure 1 - File photo of the main farmhouse from December 29, 2016.

Figure 2 - Corn crib, west facade.

Figure 3 - Corn crib, south facade.

Figure 4 - Corn crib, north facade.

Figure 5 - Corn crib, east facade. Note roof eave.