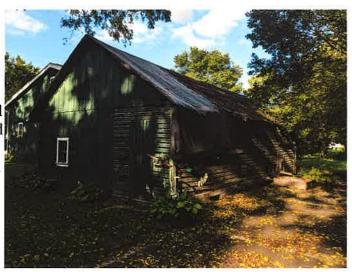

# Background

The building referred to as the Corn Crib was attached to another building on the property that has been called a garage and also referred to as a barn. In any case, the corn crib is considered original or at least vintage, but the garage was added much later. The buildings had an awkward abuttment that created water and ice retention and threatened both building structures. The external wall of the corn crib was suffering exposure from the elements in combination with disrepair over the years. The portion called the corn crib was deemed non-salvageable, and a CoA was approved previously to deconstruct the corn crib portion in conjunction with a to-be-clarified reconstruction plan.

### Original garage and corn crib building

Rendering of final reconstruction, maintaining west elevation view while creating gap between the buildings. (additional detail on next page)