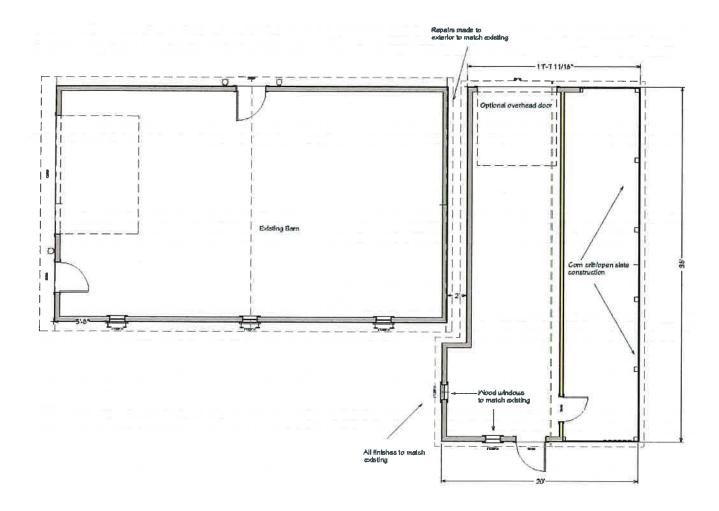

#### **DESCRIPTION OF PROPOSED PROJECT:** Applicant seeks approval for the following:

- 1. Construction of detached corn crib building,
  - a. Roughly a 20' by 36' structure,
    - i. Situated close to the existing barn building,
      - 1. 2' separation from the original building,
      - 2. Applicant has expressed interest in concealing the separation behind lattice work,
    - ii. Replicating the previous structure in appearance and construction,
      - 1. Replacement windows on the north and west faces,
        - a. Salvaged windows from the HPC inventory were being considered, although none are available,
        - b. Staff has suggested that the applicant pursue salvage windows from ReStore or other reclamation stores,
        - c. Alternatively, new manufacture *Northview* wood barn sash windows have been approved in similar projects.
      - 2. Replacement man-door on the west face,
      - 3. Replacement garage door on the east face,
        - a. Applicant has expressed desire to utilize a 'barn door' garage door as opposed to the metal generic garage door as was previously found on the corn crib,
      - 4. Half of the structure will replicate the corn crib with slats.

### CoA - reconstruction

This CoA application is to describe and convey detail of the reconstruction of the corn crib in like fashion, with like elevations, however with one important exception exteriorly, and that is the creation of a 2' gap between the buildings for storm water and snow control.

#### Attachments:

Photos on the ensuing pages show previous structure and proposed elevations. The final page shows the general architectural layout of the proposed structure.