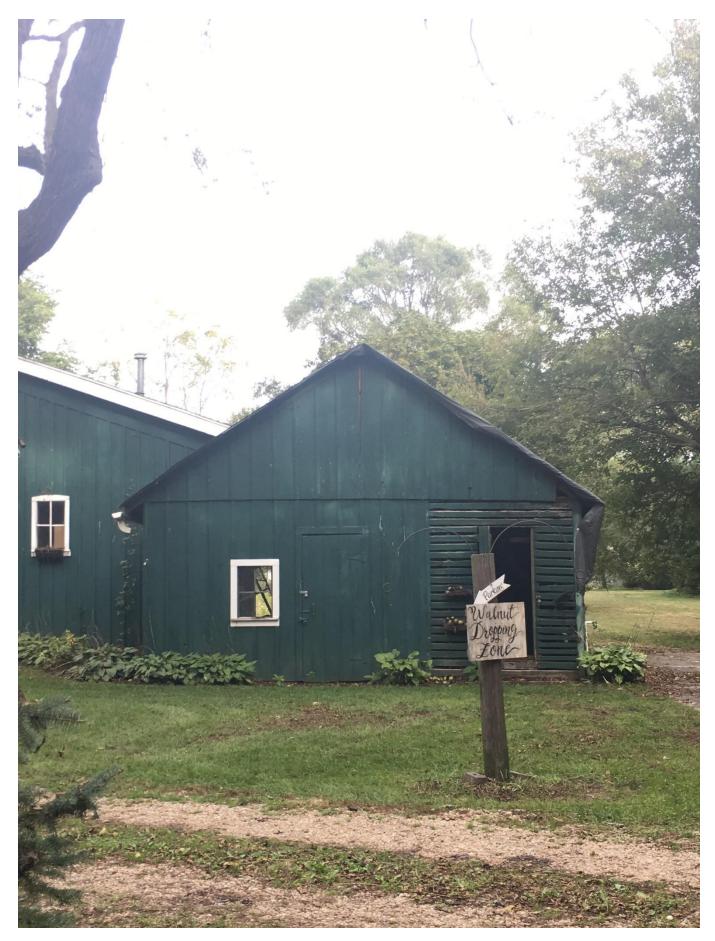

## **Photos:**

Figure 1 - File photo of the main farmhouse from December 29, 2016.

Figure 2 - Corn crib, west facade.

Figure 3 - Corn crib, south facade.

Figure 4 - Corn crib, north facade.

Figure 5 - Corn crib, east facade. Note roof eave.

# Background

The building referred to as the Corn Crib was attached to another building on the property that has been called a garage and also referred to as a barn. In any case, the corn crib is considered original or at least vintage, but the garage was added much later. The buildings had an awkward abuttment that created water and ice retention and threatened both building structures. The external wall of the corn crib was suffering exposure from the elements in combination with disrepair over the years. The portion called the corn crib was deemed non-salvageable, and a CoA was approved previously to deconstruct the corn crib portion in conjunction with a to-be-clarified reconstruction plan.