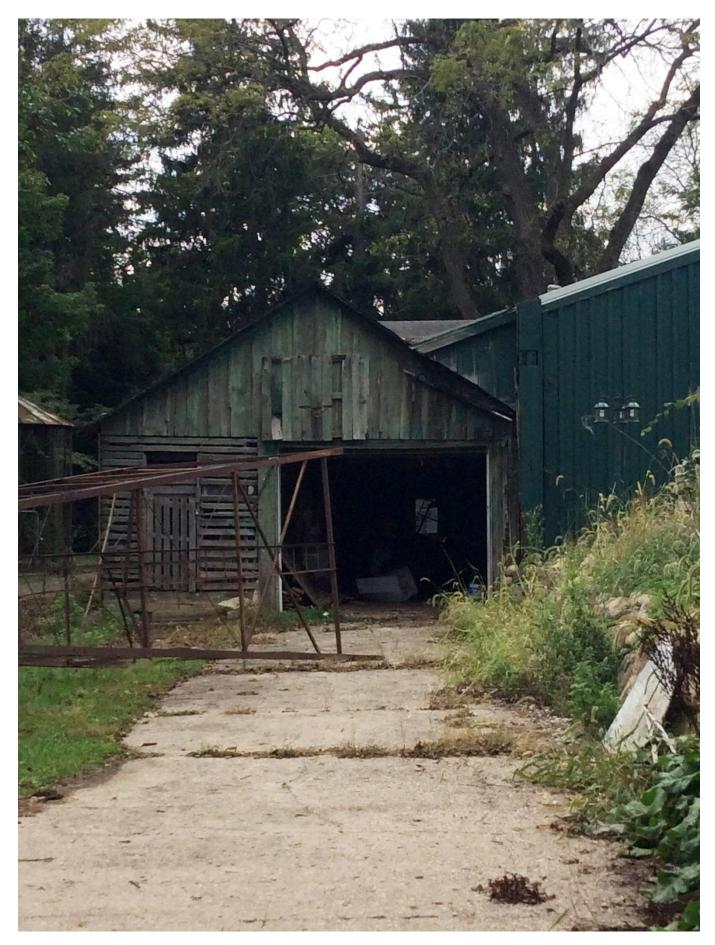

# Background

The building referred to as the Corn Crib was attached to another building on the property that has been called a garage and also referred to as a barn. In any case, the corn crib is considered original or at least vintage, but the garage was added much later. The buildings had an awkward abuttment that created water and ice retention and threatened both building structures. The external wall of the corn crib was suffering exposure from the elements in combination with disrepair over the years. The portion called the corn crib was deemed non-salvageable, and a CoA was approved previously to deconstruct the corn crib portion in conjunction with a to-be-clarified reconstruction plan.

### Original garage and corn crib building

Rendering of final reconstruction, maintaining west elevation view while creating gap between the buildings. (additional detail on next page)