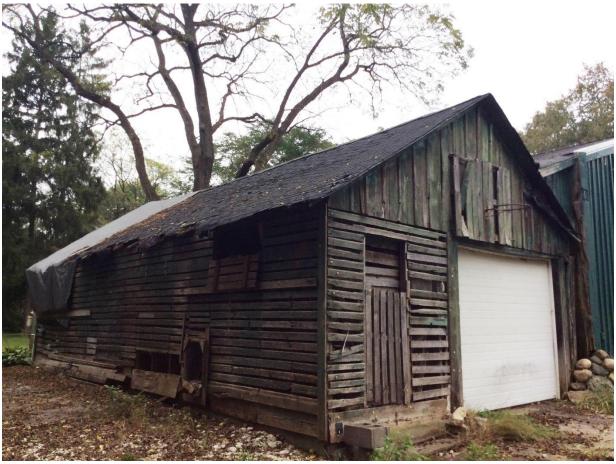

## **Photos:**

Figure 1 - File photo of the main farmhouse from December 29, 2016.

Figure 2 - Corn crib, west facade.

Figure 3 - Corn crib, south facade.

Figure 4 - Corn crib, north facade.

Figure 5 - Corn crib, east facade. Note roof eave.

Figure 6 - Southwest corner of the corn crib.

Figure 7 - Southeast corner of the corn crib.

# Background

The building referred to as the Corn Crib was attached to another building on the property that has been called a garage and also referred to as a barn. In any case, the corn crib is considered original or at least vintage, but the garage was added much later. The buildings had an awkward abuttment that created water and ice retention and threatened both building structures. The external wall of the corn crib was suffering exposure from the elements in combination with disrepair over the years. The portion called the corn crib was deemed non-salvageable, and a CoA was approved previously to deconstruct the corn crib portion in conjunction with a to-be-clarified reconstruction plan.