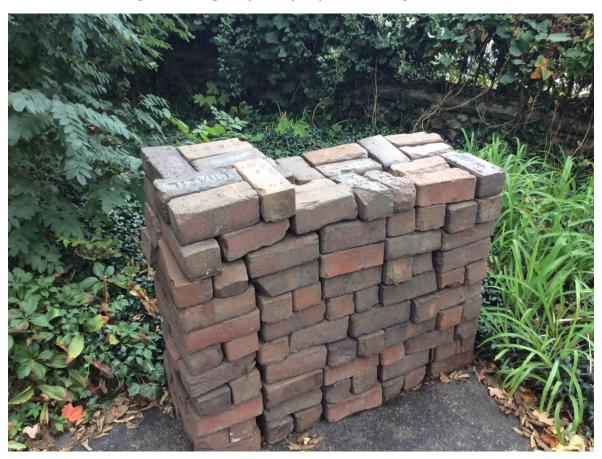

Figure 5 - Looking south from the front yard towards the porte cochere.

Figure 6 - The pavers to be used.