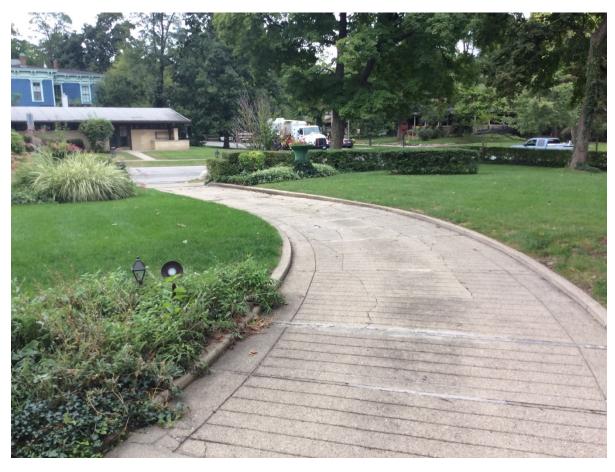

### **SATELLITE COMPOSITE:**

Diagram 1 - Composite of map and satellite imagery from top to bottom: 1960, 1945, 1917, 1899, 1891, and Satellite from 2016.

Figure 1 - 630 W Washington, from the sidewalk of West Washington.

Figure 2 – 630 W Washington the sidewalk on Scott Street, looking east..

Figure 3 – 630 W Washington from Scott Street. The drive to be replaced.

Figure 4 - The drive, looking northwest, away from the porte cochere.