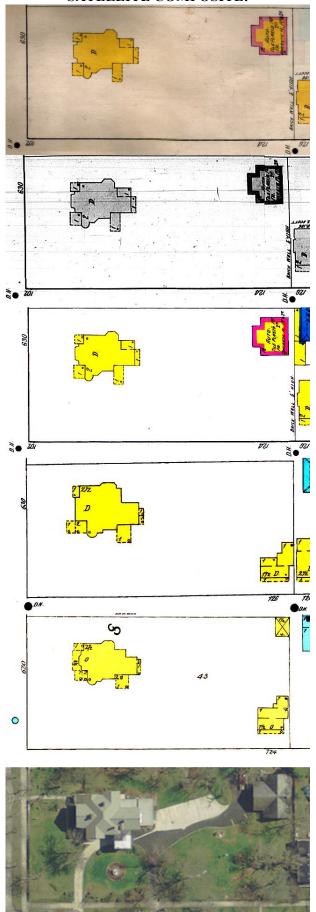

### **SATELLITE COMPOSITE:**

Diagram 1 - Composite of map and satellite imagery from top to bottom: 1960, 1945, 1917, 1899, 1891, and Satellite from 2016.

Figure 1 - 630 W Washington, from the sidewalk of West Washington.