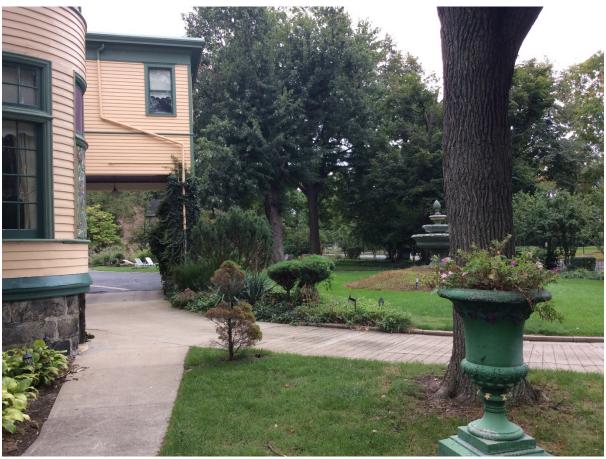

Figure 2 – 630 W Washington the sidewalk on Scott Street, looking east..

Figure 3 – 630 W Washington from Scott Street. The drive to be replaced.

Figure 4 - The drive, looking northwest, away from the porte cochere.

Figure 5 - Looking south from the front yard towards the porte cochere.

Figure 6 - The pavers to be used.