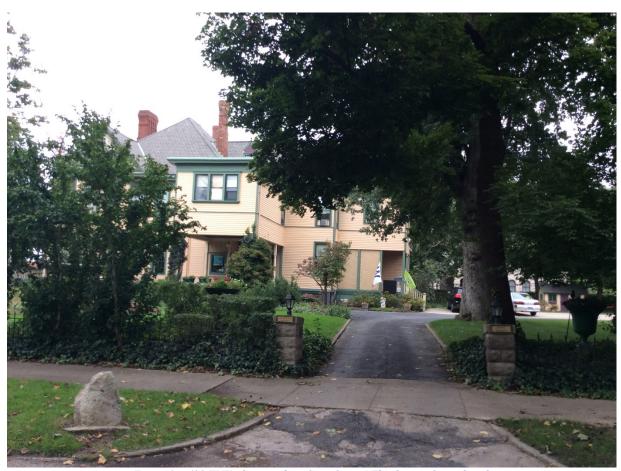

### **SATELLITE COMPOSITE:**

Diagram 1 - Composite of map and satellite imagery from top to bottom: 1960, 1945, 1917, 1899, 1891, and Satellite from 2016.

Figure 1 - 630 W Washington, from the sidewalk of West Washington.

Figure 2 – 630 W Washington the sidewalk on Scott Street, looking east..

Figure 3 – 630 W Washington from Scott Street. The drive to be replaced.

Figure 4 - The drive, looking northwest, away from the porte cochere.

Figure 5 - Looking south from the front yard towards the porte cochere.

Figure 6 - The pavers to be used.