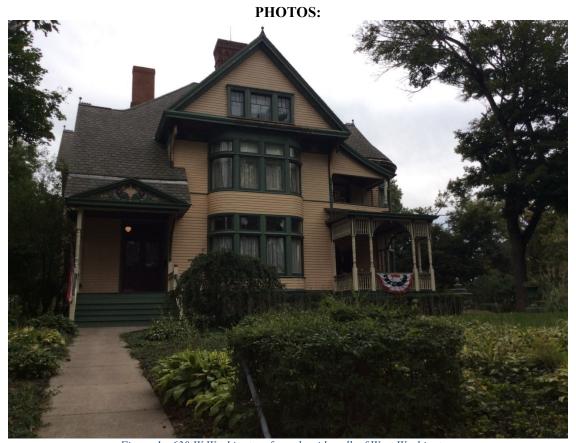

### **SATELLITE COMPOSITE:**

Diagram 1 - Composite of map and satellite imagery from top to bottom: 1960, 1945, 1917, 1899, 1891, and Satellite from 2016.

Figure 1 - 630 W Washington, from the sidewalk of West Washington.

Figure 2 – 630 W Washington the sidewalk on Scott Street, looking east..

Figure 3 – 630 W Washington from Scott Street. The drive to be replaced.

Figure 4 - The drive, looking northwest, away from the porte cochere.