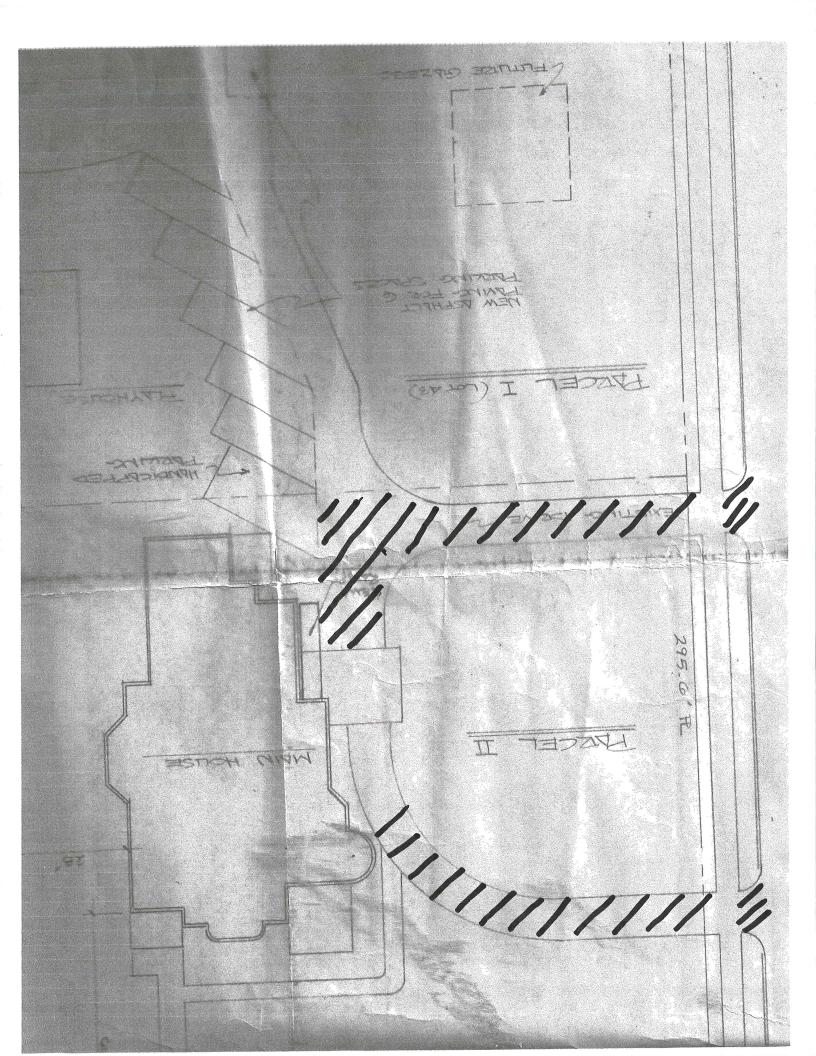

### **SATELLITE COMPOSITE:**

Diagram 1 - Composite of map and satellite imagery from top to bottom: 1960, 1945, 1917, 1899, 1891, and Satellite from 2016.

Figure 1 - 630 W Washington, from the sidewalk of West Washington.