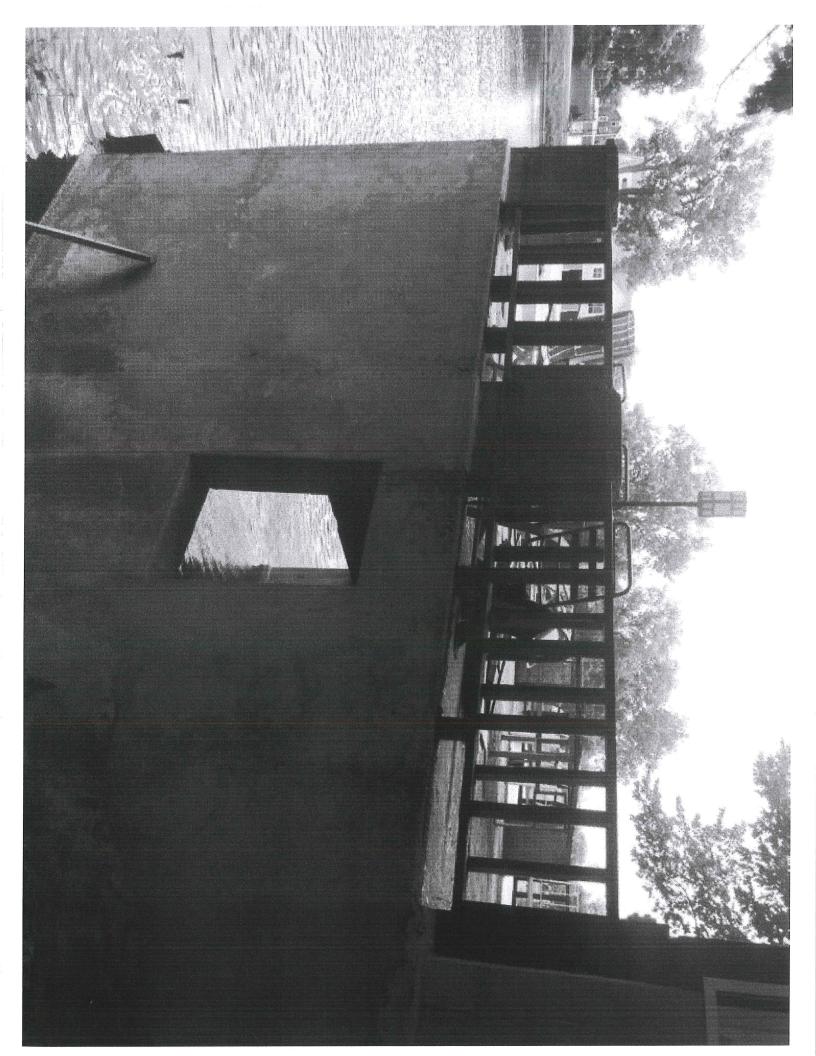

**Property Owner:** Jason Pfledderer

**Landmark or District Designation:** Edgewater Place Local Historic District, Ordinance #6846-80; Local

Landmark, Ordinance #6848-1980

Rating: Outstanding

**DESCRIPTION OF STRUCTURE/ SITE:** The house sits on the corner of Arch and Edgewater. It is a two-story with rectangular plan set upon a brick foundation. The main level is red brick laid in running bond. The upper level surmounts a continuous band of stucco with half timer expressions on the west end. The broad sweeping asphalt shingled roof lines extend down from the central hip with a variety of intersecting dormers, narrow overhang lines with moulded wood frieze board. A rectangular boathouse is across from the house along the river.

Figure 1-- 815 Arch Avenue, looking west towards the main house from near the intersection of Arch Avenue and Riverside Drive.

Figure 2 -- 815 Arch, Boat House. Looking north along Riverside Drive.

Figure 3 -- Boat house, looking north.