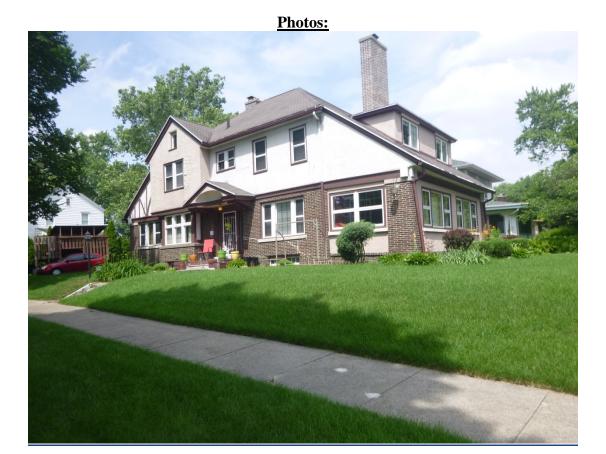

Figure 1-- 815 Arch Avenue, looking west towards the main house from near the intersection of Arch Avenue and Riverside Drive.

Figure 2 -- 815 Arch, Boat House. Looking north along Riverside Drive.

Figure 3 -- Boat house, looking north.