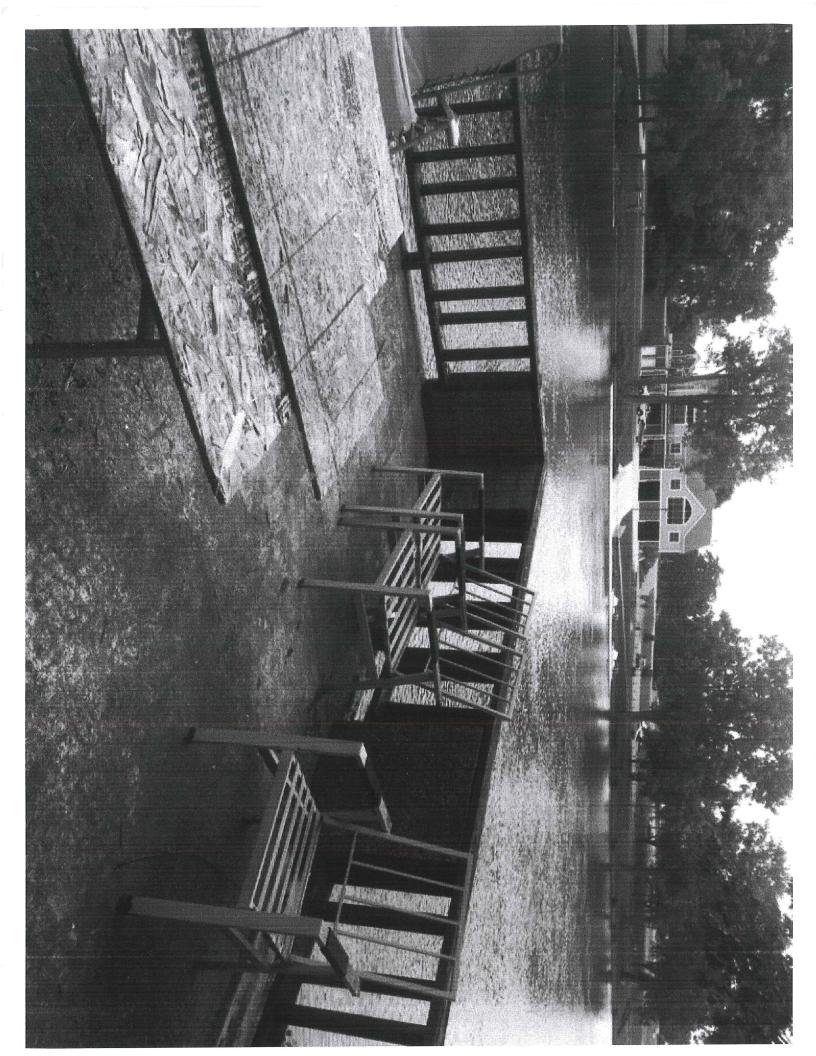

Figure 1-- 815 Arch Avenue, looking west towards the main house from near the intersection of Arch Avenue and Riverside Drive.

Figure 2 -- 815 Arch, Boat House. Looking north along Riverside Drive.

Figure 3 -- Boat house, looking north.

Figure 4 -- Boat house railing, looking north.

Figure 5 -- Boat house lower level, looking north.