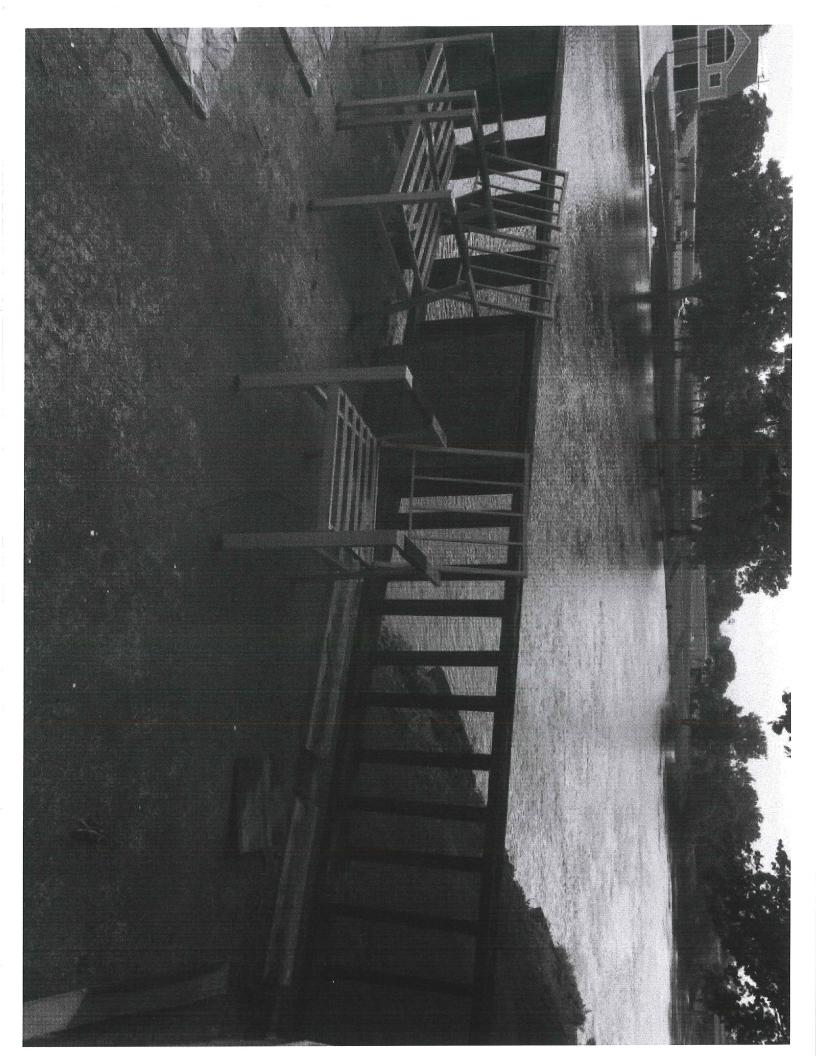

Figure 4 -- Boat house railing, looking north.

Figure 5 -- Boat house lower level, looking north.