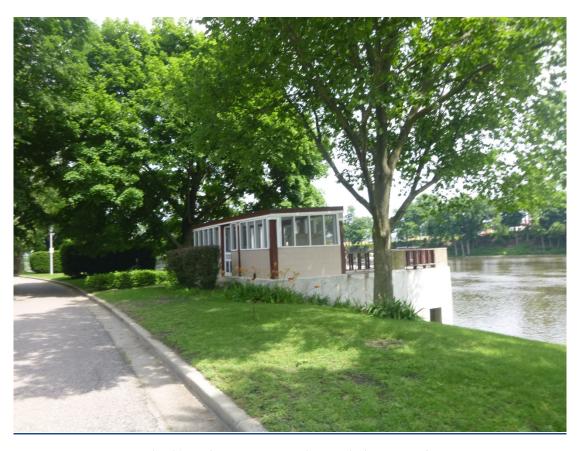

Figure 1-- 815 Arch Avenue, looking west towards the main house from near the intersection of Arch Avenue and Riverside Drive.

Figure 2 -- 815 Arch, Boat House. Looking north along Riverside Drive.

Figure 3 -- Boat house, looking north.