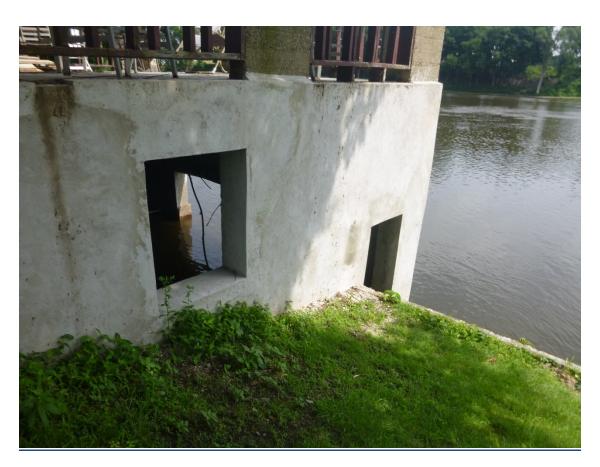

**Property Owner:** Jason Pfledderer

**Landmark or District Designation:** Edgewater Place Local Historic District, Ordinance #6846-80; Local

Landmark, Ordinance #6848-1980

Rating: Outstanding

**DESCRIPTION OF STRUCTURE/ SITE:** The house sits on the corner of Arch and Edgewater. It is a two-story with rectangular plan set upon a brick foundation. The main level is red brick laid in running bond. The upper level surmounts a continuous band of stucco with half timer expressions on the west end. The broad sweeping asphalt shingled roof lines extend down from the central hip with a variety of intersecting dormers, narrow overhang lines with moulded wood frieze board. A rectangular boathouse is across from the house along the river.

Figure 1-- 815 Arch Avenue, looking west towards the main house from near the intersection of Arch Avenue and Riverside Drive.

Figure 2 -- 815 Arch, Boat House. Looking north along Riverside Drive.

Figure 3 -- Boat house, looking north.

Figure 4 -- Boat house railing, looking north.

Figure 5 -- Boat house lower level, looking north.