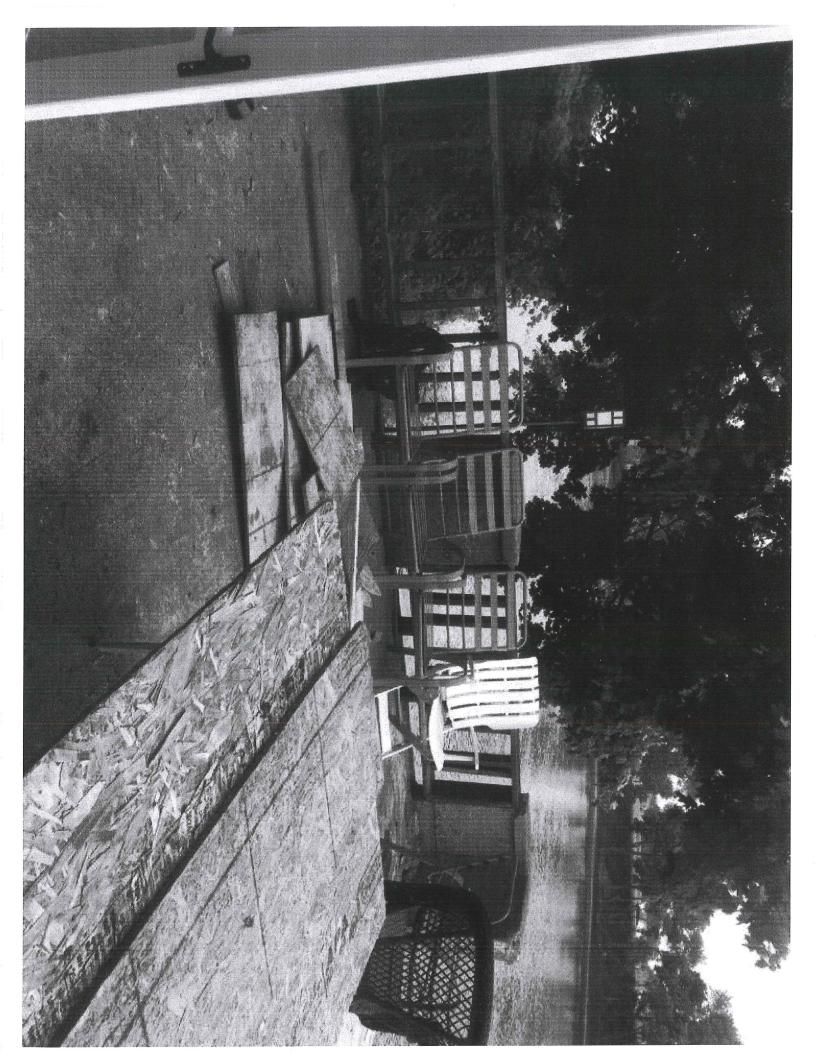

Figure 4 -- Boat house railing, looking north.

Figure 5 -- Boat house lower level, looking north.