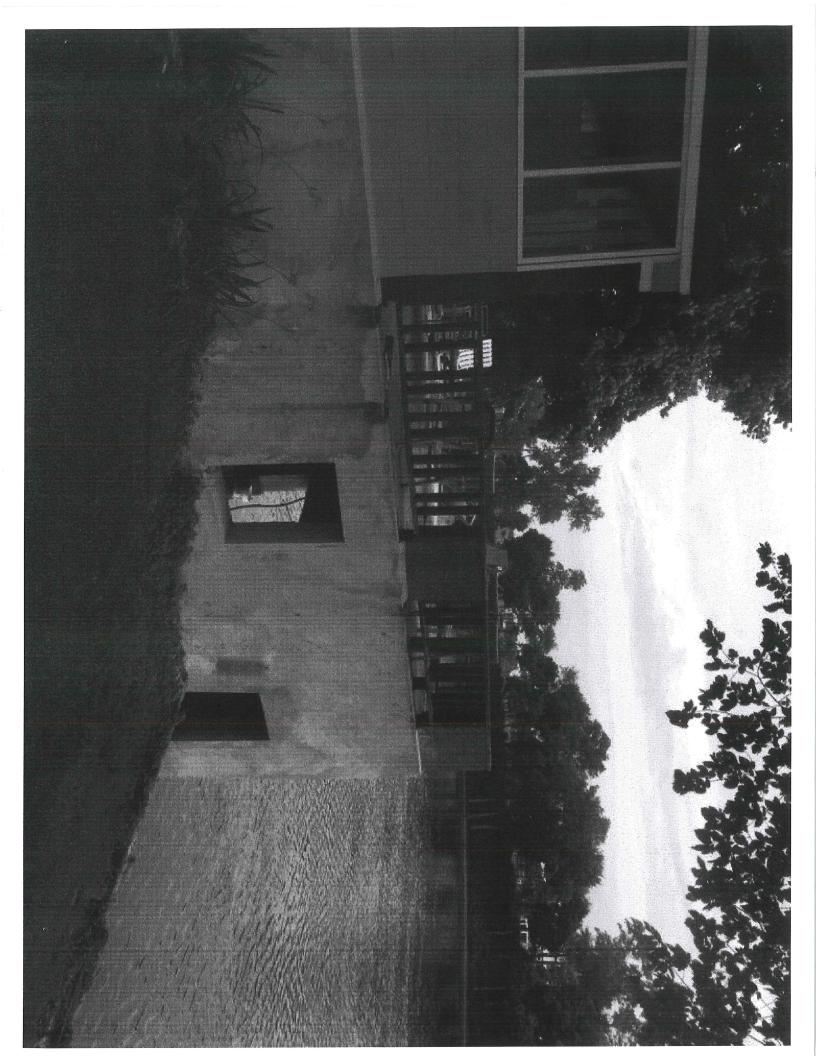

Figure 1-- 815 Arch Avenue, looking west towards the main house from near the intersection of Arch Avenue and Riverside Drive.

Figure 2 -- 815 Arch, Boat House. Looking north along Riverside Drive.

Figure 3 -- Boat house, looking north.