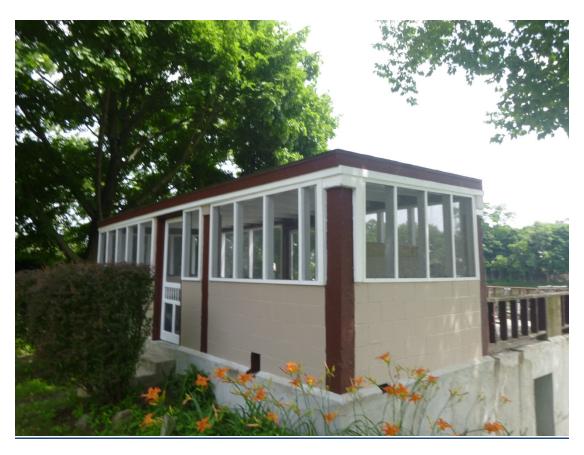

Figure 1-- 815 Arch Avenue, looking west towards the main house from near the intersection of Arch Avenue and Riverside Drive.

Figure 2 -- 815 Arch, Boat House. Looking north along Riverside Drive.

Figure 3 -- Boat house, looking north.