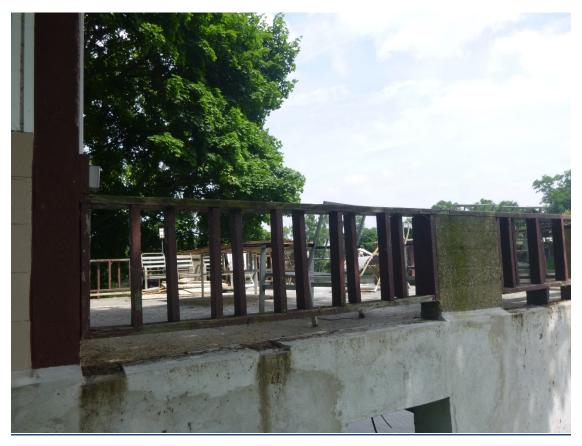

Figure 4 -- Boat house railing, looking north.

Figure 5 -- Boat house lower level, looking north.