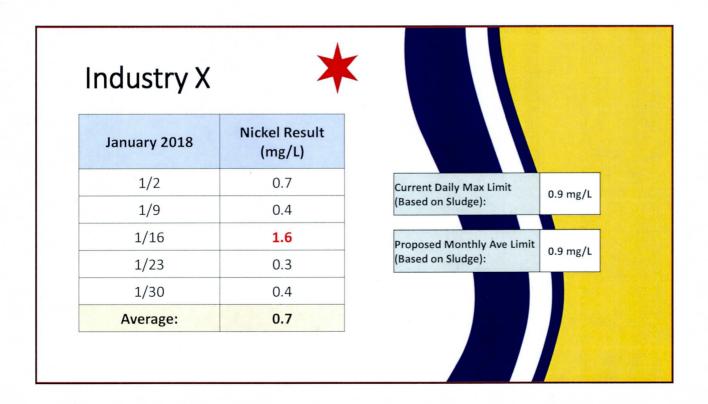

of the following daily maximum discharge limitations: [0.00019) mg/L total mercury.

(3) The Director may, at the Director's sole discretion, implement local limits through allocation of the <u>Daily</u> Maximum Allowable Industrial Load (MAIL) and the Monthly MAIL to Significant Industrial Users. The <u>Daily</u> MAIL is the total daily loading of a pollutant available to be allocated to all Significant Industrial Users. The Monthly MAIL is the total loading of a pollutant available to be allocated to all Significant Industrial Users as a monthly average. The monthly average is calculated as the sum of the concentrations of all daily discharges measured during a calendar month divided by the number of daily discharges measured that month. <u>Daily MAILs and Monthly</u> MAILs for the following pollutants are hereby incorporated by reference:

Arsenic—0.2 mg/L

Cadmium—0.1 mg/L

Chromium—2.0 mg/L

Copper—0.3 mg/L

Lead—0.3 mg/L

|                                                                                                                                         | Tim Scott, Council I<br>South Bend Commo          |                     |
|-----------------------------------------------------------------------------------------------------------------------------------------|---------------------------------------------------|---------------------|
| Attest:                                                                                                                                 |                                                   |                     |
| Kareemah N. Fowler, City Clerk Office of the City Clerk  Presented by me, the undersigned City of South Bend, Indiana on the o'clock m. |                                                   |                     |
|                                                                                                                                         | Kareemah N. Fowler, City Office of the City Clerk | Clerk               |
| Approved and signed by me on the                                                                                                        | day of                                            | _, 2018, at o'clock |

Nickel—0.3 mg/L

Silver—0.2 mg/L

Cyanide—0.1 mg/L

Zinc-0.3 mg/L

BILL NO. 28-18