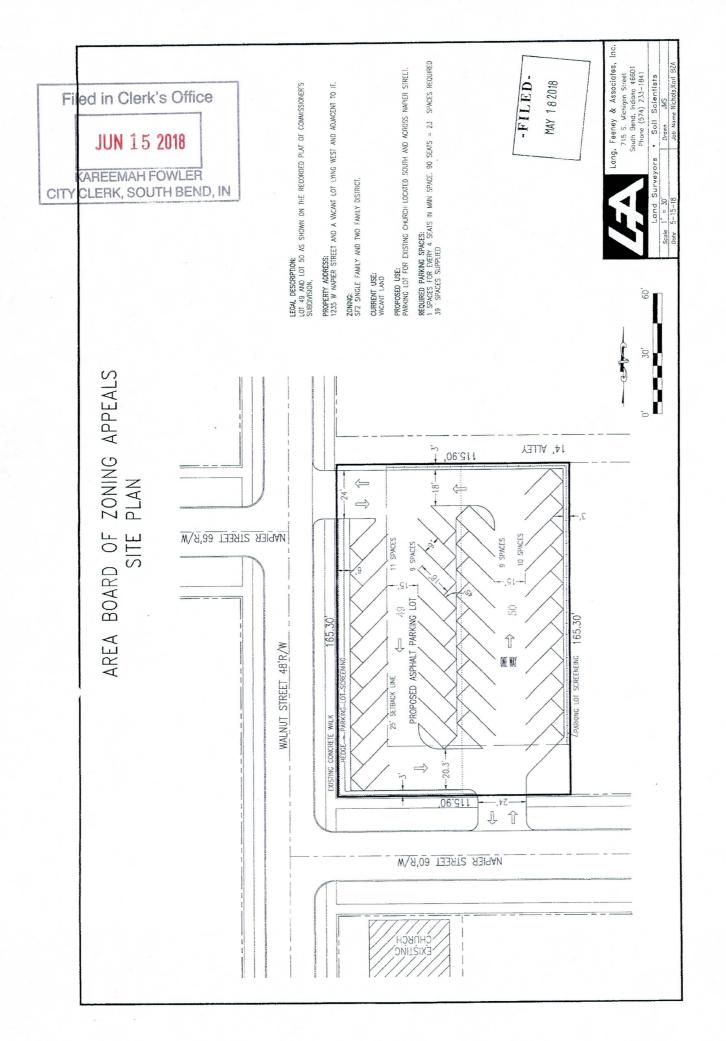

### 9. **RESOLUTIONS**

BILL NO.

- 18-26 A RESOLUTION OF THE COMMON COUNCIL OF THE CITY OF SOUTH BEND, INDIANA, APPROVING A PETITION OF THE AREA BOARD OF ZONING APPEALS FOR THE PROPERTY LOCATED AT 1235 W NAPIER
- 18-28 A RESOLUTION OF THE COMMON COUNCIL OF THE CITY OF SOUTH BEND, INDIANA, IN SUPPORT OF THE CITY ENGAGEMENT & EMPOWERMENT TEAM'S APPLICATION TO THE CITIES OF SERVICE "LOVE YOUR BLOCK" GRANT OPPORTUNITY FOR THE "LEADING IN NEIGHBORHOOD CONNECTIONS" PROGRAM.
- 18-29 A RESOLUTION OF THE COMMON COUNCIL OF THE CITY OF SOUTH BEND DESIGNATING A CERTAIN AREA WITHIN THE CITY OF SOUTH BEND, INDIANA, COMMONLY KNOWN AS 902 N. ALLEN, 1145 N. BROOKFIELD, 1306 N. BROOKFIELD, 914 N. CLEVELAND, 903 N. COLLEGE, 917 N ELMER, 1101 N. ELMER, 1229 N. ELMER, 1329 N. HUEY, 1110 N. JOHNSON, 749 N. LAWNDALE, 913 N. LAWNDALE, 1138 N. OLIVE, 1530 VAN BUREN. AS A RESIDENTIALLY DISTRESSED AREA FOR PURPOSES OF A (5) FIVE-YEAR RESIDENTIAL REAL PROPERTY TAX ABATEMENT FOR HISTORIC LINCOLN WAY WEST HOMES, LP
- 18-30 A RESOLUTION OF THE COMMON COUNCIL OF THE CITY OF SOUTH BEND DESIGNATING CERTAIN AREAS WITHIN THE CITY OF SOUTH BEND, INDIANA, COMMONLY KNOWN AS SOUTH BEND BREWERY PLACE AN ECONOMIC REVITALIZATION AREA FOR PURPOSES OF A TEN (10) YEAR REAL PROPERTY TAX ABATEMENT FOR HISTORIC LINCOLN WAY WEST HOMES, LP