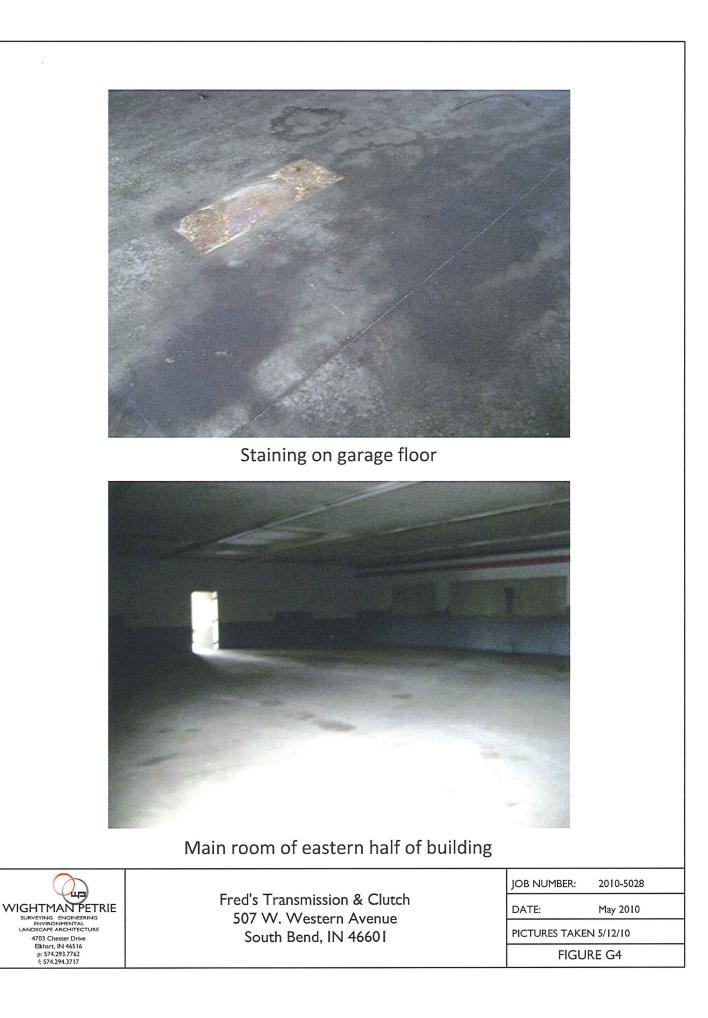

At the time of WPI's site visit, there was one (1) building located on the subject property. The eastern half of the building was approximately 4,360 square feet in size; the exterior walls were composed of concrete blocks, and the floor was also concrete. The majority of the ground floor was comprised of one (1) large room; in addition, there was a reception/office area at the southern end of the building, and a bathroom and another small room at the northern end. There was also a basement beneath the entire eastern portion of the building. There was one (1) overhead door on the eastern side of the building, as well as two (2) overhead doors in the large room which led to the western half of the building. In front of one of these overhead doors was a long floor drain which appeared to have previously been connected to the municipal sewer system. However, at the time of this assessment, it looked like someone had disconnected it and put a temporary plug in the pipe in the basement. The western half of the building was a garage approximately 2,250 square feet in size with overhead doors on the northern and southern sides.

The building was unoccupied at the time of the site visit and was mostly empty. There was miscellaneous, scattered debris including light fixtures, a full trash can in the bathroom, stacks of ceiling tile and shingles in the basement, and wooden shelving and boards in the basement. Also in the basement was a coffee can partially filled with a black liquid substance. Staining was prevalent

on the basement floor and walls, on the floor of the main room on the ground floor, and on the floor of the garage. In some areas, such as where the staining disappeared between the wall and floor of the basement, it appeared possible for the contamination to have migrated to underlying soil and groundwater. In addition, there were puddles in the garage (due to recent rain) with visible oily sheens. West of the building was a concrete parking area; east of the building was an asphalt parking area. There were drywells in both parking lots.