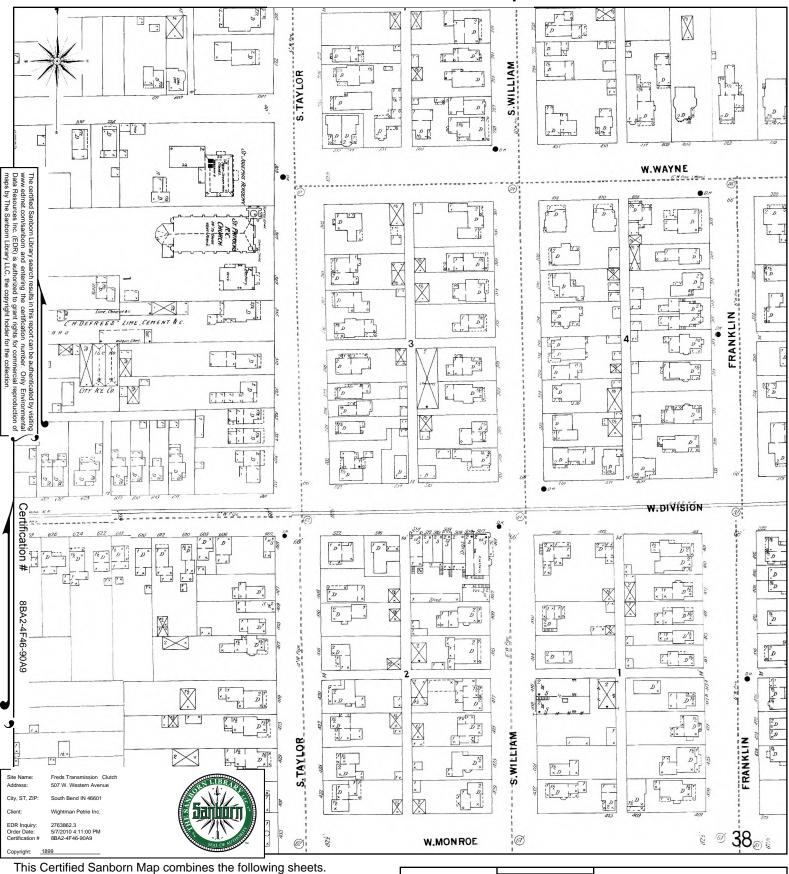

- 1) A site inspection to obtain information indicating the likelihood of identifying RECs in connection with the subject property.
- 2) A review of public records to determine if the subject property or surrounding sites were contained on any federal or state environmental record sources.
- 3) Aerial photographs from the years 1952, 1967, 1975, 1977, 1980, 1987, 1992, 1998, 2005 and 2006 were obtained from Environmental Data Resources, Inc. (EDR).
- 4) A review of the <u>United States Department of Agriculture (USDA) Soil Conservation Service</u> (SCS) Soil Survey for soil types.
- 5) A review of the <u>Map of Quaternary Geology of Indiana</u> for a geologic profile of the subject property.
- 6) Interviews with the subject property's former owner, Mr. Fred Aichele, to obtain information that may indicate RECs in connection with the subject property.
- 7) A review of the 1958, 1969, 1980 and 1986 South Bend West, Indiana Quadrangle United States Geological Survey (USGS) Topographic Maps.
- 8) A review of the 1891, 1893, 1899, 1917, 1949 and 1980 Sanborn Maps to track historical property usages.
- 9) A review of Wightman Petrie, Inc. (WPI) Survey Department records for parcel and technical data.
- 10) A review of the Indiana Department of Environmental Management (IDEM) Virtual File Cabinet (VFC).
- 11) A review of the Phase I Environmental Site Assessment conducted for Fred's Transmission & Clutch 507 W. Western Avenue, South Bend, IN by WPI in May 2008.