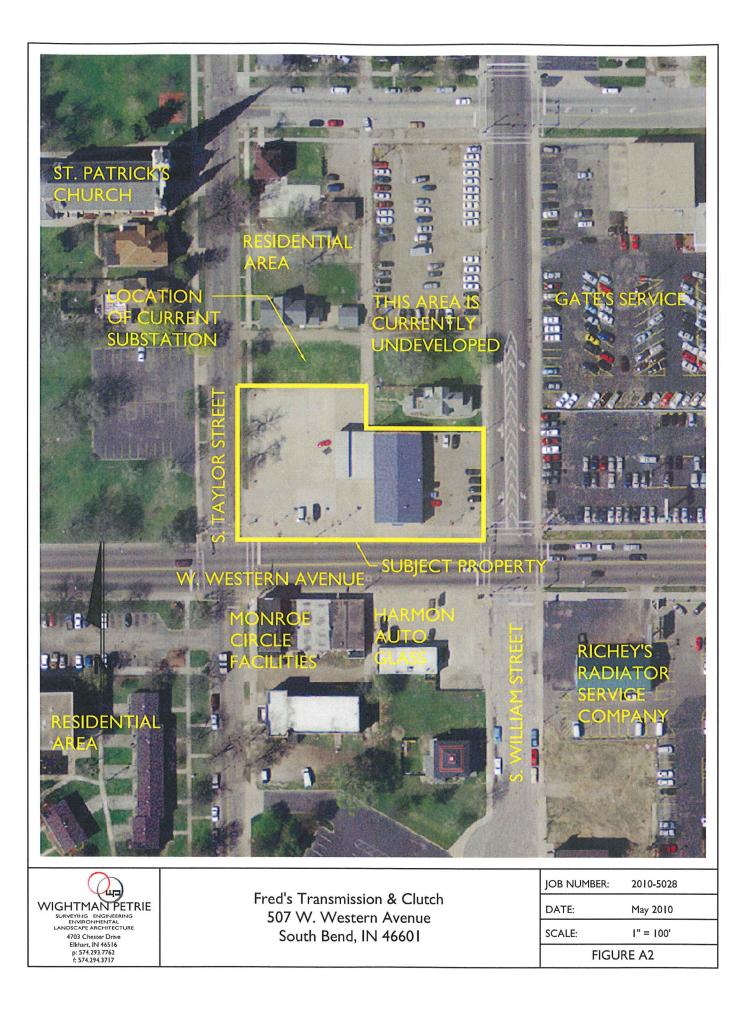

North of the eastern portion of the subject property was a vacant field covered with light vegetation; north of the western portion of the property was a substation, beyond which were a public alley and residence. According to the May 2008 Phase I ESA, this substation was used to monitor fiber optic lines. East of the subject property was S. William Street, beyond which were a parking lot and Gate's Service. To the south was W. Western Avenue, beyond which were the former Harmon Auto Glass facility and the Monroe Circle Café, Food Pantry, and Education Center. West of the subject property was S. Taylor Street, beyond which were a parking lot and grass field.

#### 2.5 Current Use of the Adjoining Properties

North of the eastern portion of the subject property was a vacant field covered with light vegetation; north of the western portion of the property was a substation, beyond which were a public alley and residence. According to the May 2008 Phase I ESA, this substation was used to monitor fiber optic lines. East of the subject property was S. William Street, beyond which were a parking lot and Gate's Service. To the south was W. Western Avenue, beyond which were the former Harmon Auto Glass facility and the Monroe Circle Café, Food Pantry, and Education Center. West of the subject property was S. Taylor Street, beyond which were a parking lot and grass field.