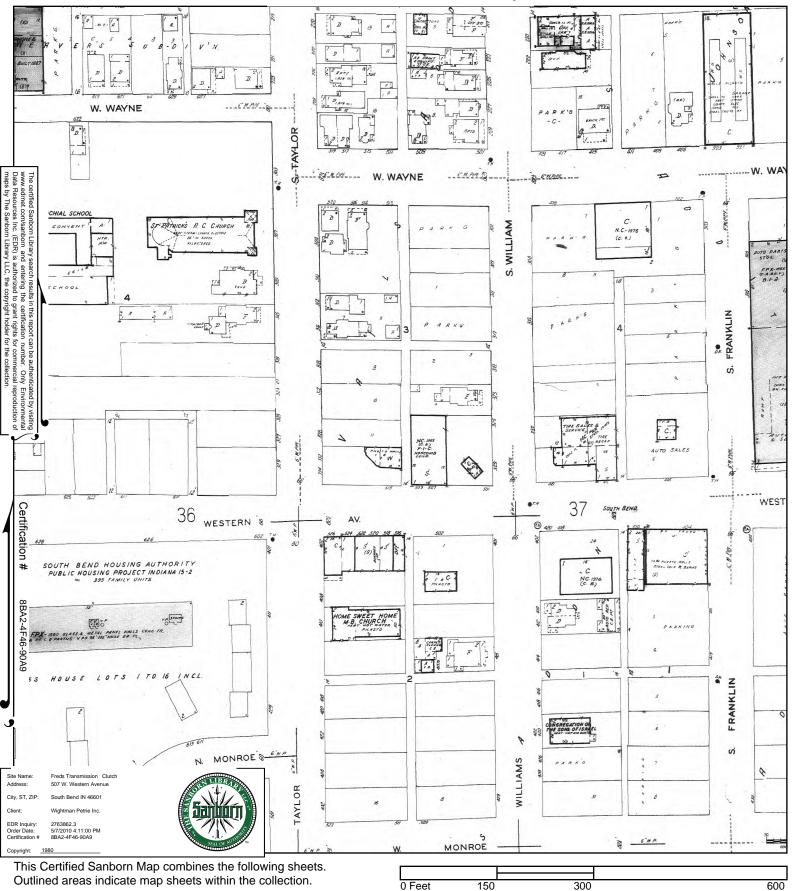

- 1) A site inspection to obtain information indicating the likelihood of identifying RECs in connection with the subject property.
- 2) A review of public records to determine if the subject property or surrounding sites were contained on any federal or state environmental record sources.
- 3) Aerial photographs from the years 1952, 1967, 1975, 1977, 1980, 1987, 1992, 1998, 2005 and 2006 were obtained from Environmental Data Resources, Inc. (EDR).
- 4) A review of the <u>United States Department of Agriculture (USDA) Soil Conservation Service</u> (SCS) Soil Survey for soil types.
- 5) A review of the <u>Map of Quaternary Geology of Indiana</u> for a geologic profile of the subject property.
- 6) Interviews with the subject property's former owner, Mr. Fred Aichele, to obtain information that may indicate RECs in connection with the subject property.
- 7) A review of the 1958, 1969, 1980 and 1986 South Bend West, Indiana Quadrangle United States Geological Survey (USGS) Topographic Maps.
- 8) A review of the 1891, 1893, 1899, 1917, 1949 and 1980 Sanborn Maps to track historical property usages.
- 9) A review of Wightman Petrie, Inc. (WPI) Survey Department records for parcel and technical data.
- 10) A review of the Indiana Department of Environmental Management (IDEM) Virtual File Cabinet (VFC).
- 11) A review of the Phase I Environmental Site Assessment conducted for Fred's Transmission & Clutch 507 W. Western Avenue, South Bend, IN by WPI in May 2008.

#### 2.5 Current Use of the Adjoining Properties

North of the eastern portion of the subject property was a vacant field covered with light vegetation; north of the western portion of the property was a substation, beyond which were a public alley and residence. According to the May 2008 Phase I ESA, this substation was used to monitor fiber optic lines. East of the subject property was S. William Street, beyond which were a parking lot and Gate's Service. To the south was W. Western Avenue, beyond which were the former Harmon Auto Glass facility and the Monroe Circle Café, Food Pantry, and Education Center. West of the subject property was S. Taylor Street, beyond which were a parking lot and grass field.