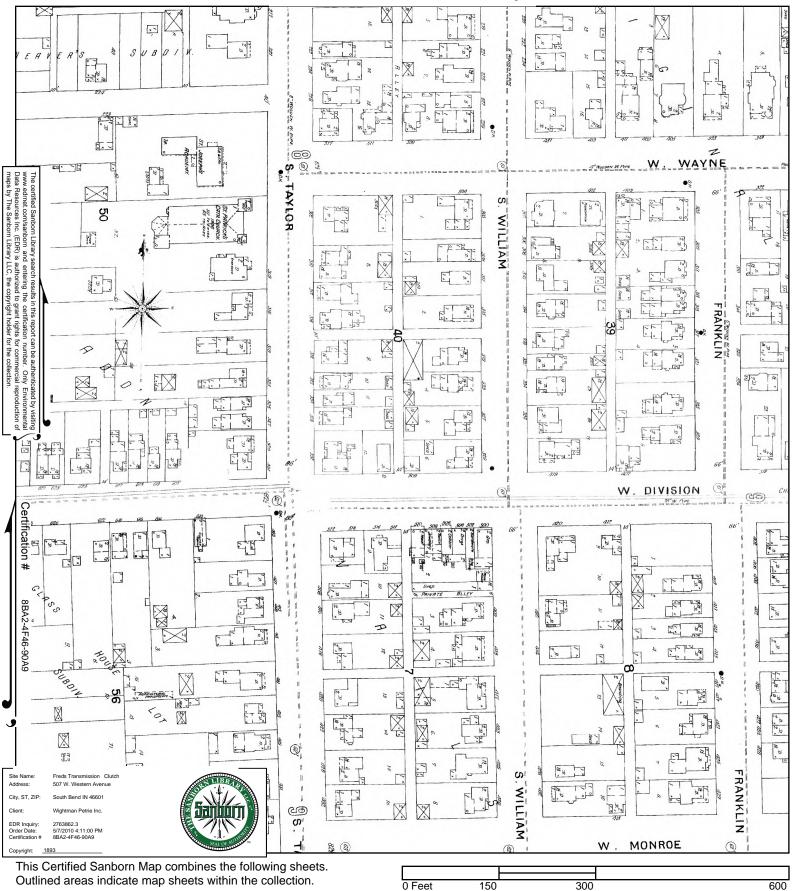

- 1) A site inspection to obtain information indicating the likelihood of identifying RECs in connection with the subject property.
- 2) A review of public records to determine if the subject property or surrounding sites were contained on any federal or state environmental record sources.
- 3) Aerial photographs from the years 1952, 1967, 1975, 1977, 1980, 1987, 1992, 1998, 2005 and 2006 were obtained from Environmental Data Resources, Inc. (EDR).
- 4) A review of the <u>United States Department of Agriculture (USDA) Soil Conservation Service</u> (SCS) Soil Survey for soil types.
- 5) A review of the <u>Map of Quaternary Geology of Indiana</u> for a geologic profile of the subject property.
- 6) Interviews with the subject property's former owner, Mr. Fred Aichele, to obtain information that may indicate RECs in connection with the subject property.
- 7) A review of the 1958, 1969, 1980 and 1986 South Bend West, Indiana Quadrangle United States Geological Survey (USGS) Topographic Maps.
- 8) A review of the 1891, 1893, 1899, 1917, 1949 and 1980 Sanborn Maps to track historical property usages.
- 9) A review of Wightman Petrie, Inc. (WPI) Survey Department records for parcel and technical data.
- 10) A review of the Indiana Department of Environmental Management (IDEM) Virtual File Cabinet (VFC).
- 11) A review of the Phase I Environmental Site Assessment conducted for Fred's Transmission & Clutch 507 W. Western Avenue, South Bend, IN by WPI in May 2008.