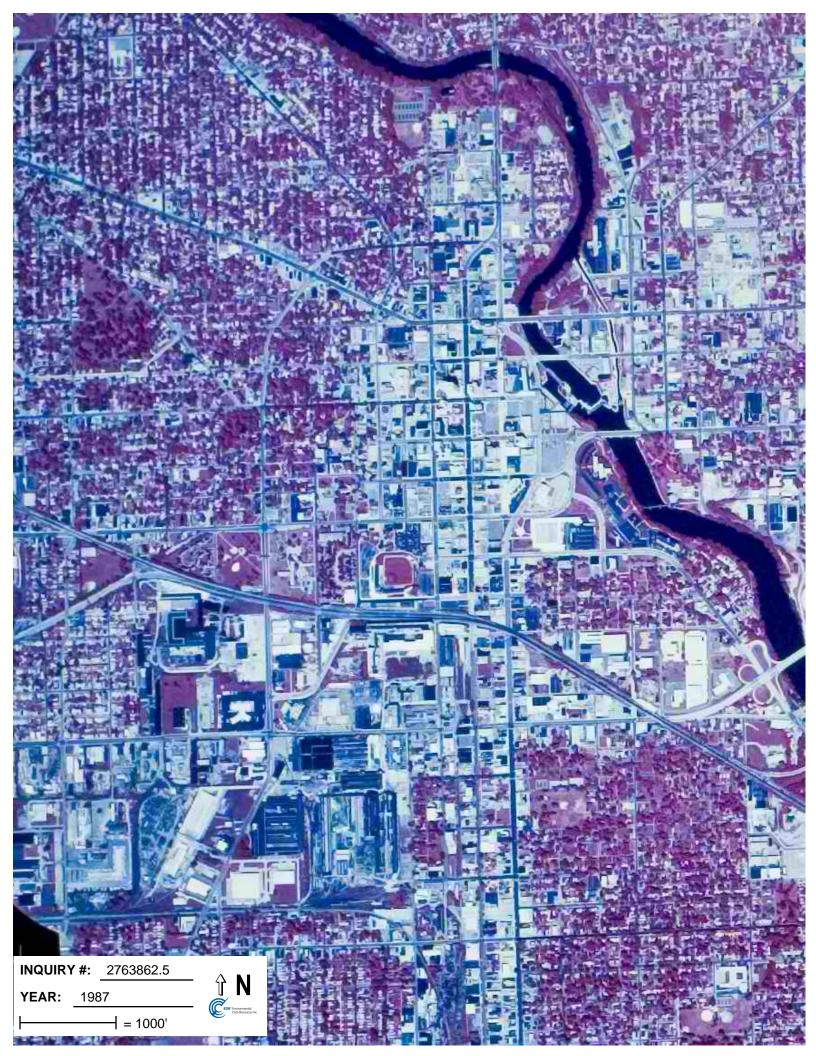

- 1) A site inspection to obtain information indicating the likelihood of identifying RECs in connection with the subject property.
- 2) A review of public records to determine if the subject property or surrounding sites were contained on any federal or state environmental record sources.
- 3) Aerial photographs from the years 1952, 1967, 1975, 1977, 1980, 1987, 1992, 1998, 2005 and 2006 were obtained from Environmental Data Resources, Inc. (EDR).
- 4) A review of the <u>United States Department of Agriculture (USDA) Soil Conservation Service</u> (SCS) Soil Survey for soil types.
- 5) A review of the <u>Map of Quaternary Geology of Indiana</u> for a geologic profile of the subject property.
- 6) Interviews with the subject property's former owner, Mr. Fred Aichele, to obtain information that may indicate RECs in connection with the subject property.
- 7) A review of the 1958, 1969, 1980 and 1986 South Bend West, Indiana Quadrangle United States Geological Survey (USGS) Topographic Maps.
- 8) A review of the 1891, 1893, 1899, 1917, 1949 and 1980 Sanborn Maps to track historical property usages.
- 9) A review of Wightman Petrie, Inc. (WPI) Survey Department records for parcel and technical data.
- 10) A review of the Indiana Department of Environmental Management (IDEM) Virtual File Cabinet (VFC).
- 11) A review of the Phase I Environmental Site Assessment conducted for Fred's Transmission & Clutch 507 W. Western Avenue, South Bend, IN by WPI in May 2008.