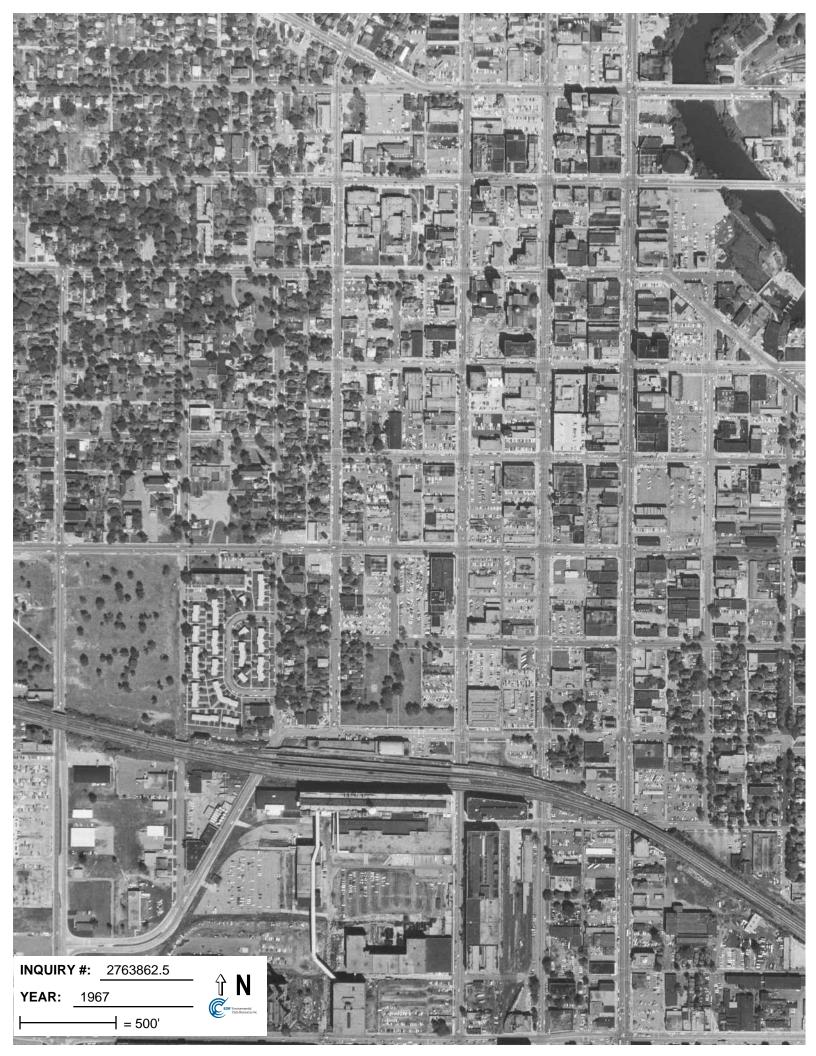

- 1) A site inspection to obtain information indicating the likelihood of identifying RECs in connection with the subject property.
- 2) A review of public records to determine if the subject property or surrounding sites were contained on any federal or state environmental record sources.
- 3) Aerial photographs from the years 1952, 1967, 1975, 1977, 1980, 1987, 1992, 1998, 2005 and 2006 were obtained from Environmental Data Resources, Inc. (EDR).
- 4) A review of the <u>United States Department of Agriculture (USDA) Soil Conservation Service</u> (SCS) Soil Survey for soil types.
- 5) A review of the <u>Map of Quaternary Geology of Indiana</u> for a geologic profile of the subject property.
- 6) Interviews with the subject property's former owner, Mr. Fred Aichele, to obtain information that may indicate RECs in connection with the subject property.
- 7) A review of the 1958, 1969, 1980 and 1986 South Bend West, Indiana Quadrangle United States Geological Survey (USGS) Topographic Maps.
- 8) A review of the 1891, 1893, 1899, 1917, 1949 and 1980 Sanborn Maps to track historical property usages.
- 9) A review of Wightman Petrie, Inc. (WPI) Survey Department records for parcel and technical data.
- 10) A review of the Indiana Department of Environmental Management (IDEM) Virtual File Cabinet (VFC).
- 11) A review of the Phase I Environmental Site Assessment conducted for Fred's Transmission & Clutch 507 W. Western Avenue, South Bend, IN by WPI in May 2008.