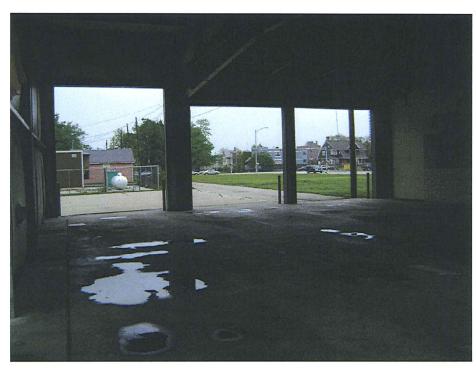

At the time of WPI's site visit, there was one (1) building located on the subject property. The eastern half of the building was approximately 4,360 square feet in size; the exterior walls were composed of concrete blocks, and the floor was also concrete. The majority of the ground floor was comprised of one (1) large room; in addition, there was a reception/office area at the southern end of the building, and a bathroom and another small room at the northern end. There was also a basement beneath the entire eastern portion of the building. There was one (1) overhead door on the eastern side of the building, as well as two (2) overhead doors in the large room which led to the western half of the building. In front of one of these overhead doors was a long floor drain which appeared to have previously been connected to the municipal sewer system. However, at the time of this assessment, it looked like someone had disconnected it and put a temporary plug in the pipe in the basement. The western half of the building was a garage approximately 2,250 square feet in size with overhead doors on the northern and southern sides.

on the basement floor and walls, on the floor of the main room on the ground floor, and on the floor of the garage. In some areas, such as where the staining disappeared between the wall and floor of the basement, it appeared possible for the contamination to have migrated to underlying soil and groundwater. In addition, there were puddles in the garage (due to recent rain) with visible oily sheens. West of the building was a concrete parking area; east of the building was an asphalt parking area. There were drywells in both parking lots.

WIGHTMAN PETRIE

size with overhead doors on the northern and southern sides. The building was unoccupied at the time of the site visit and was mostly empty. West of the building was a concrete parking area; east of the building was an asphalt parking area. There were drywells in both parking lots.