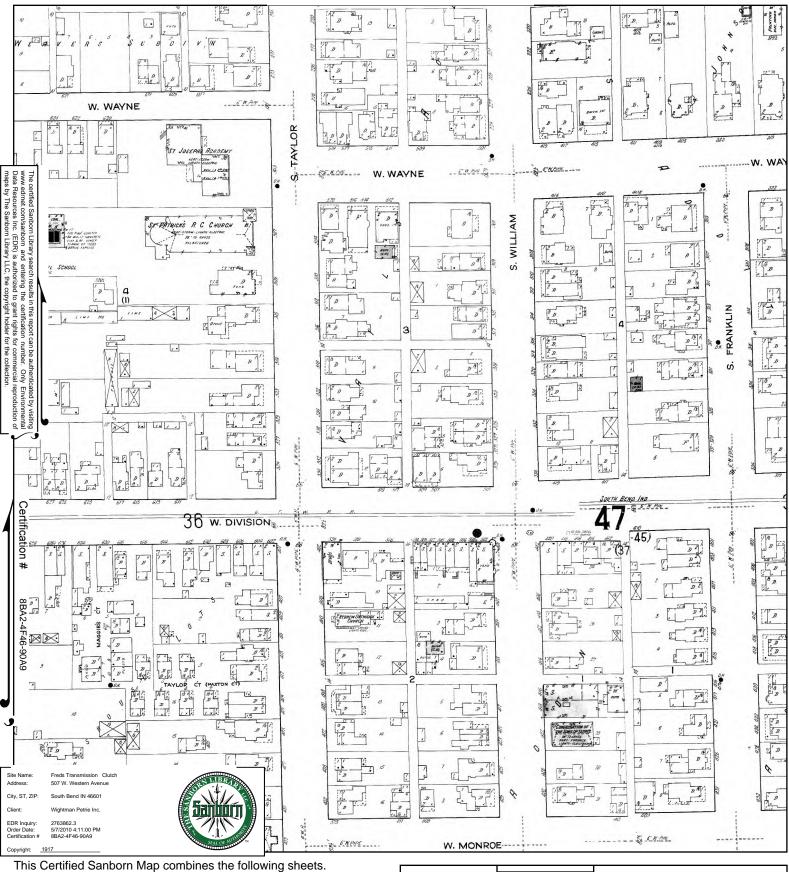

- 1) A site inspection to obtain information indicating the likelihood of identifying RECs in connection with the subject property.
- 2) A review of public records to determine if the subject property or surrounding sites were contained on any federal or state environmental record sources.
- 3) Aerial photographs from the years 1952, 1967, 1975, 1977, 1980, 1987, 1992, 1998, 2005 and 2006 were obtained from Environmental Data Resources, Inc. (EDR).
- 4) A review of the <u>United States Department of Agriculture (USDA) Soil Conservation Service</u> (SCS) Soil Survey for soil types.
- 5) A review of the <u>Map of Quaternary Geology of Indiana</u> for a geologic profile of the subject property.
- 6) Interviews with the subject property's former owner, Mr. Fred Aichele, to obtain information that may indicate RECs in connection with the subject property.
- 7) A review of the 1958, 1969, 1980 and 1986 South Bend West, Indiana Quadrangle United States Geological Survey (USGS) Topographic Maps.
- 8) A review of the 1891, 1893, 1899, 1917, 1949 and 1980 Sanborn Maps to track historical property usages.
- 9) A review of Wightman Petrie, Inc. (WPI) Survey Department records for parcel and technical data.
- 10) A review of the Indiana Department of Environmental Management (IDEM) Virtual File Cabinet (VFC).
- 11) A review of the Phase I Environmental Site Assessment conducted for Fred's Transmission & Clutch 507 W. Western Avenue, South Bend, IN by WPI in May 2008.

# 2.1 Location and Legal Description

The subject property consisted of one (1) parcel (#018-3012-0424) of commercial property totaling approximately 0.84 acres located at 507 W. Western Avenue, South Bend, Indiana 46601. The property was owned by the City of South Bend. The St. Joseph County Township map placed the subject property in Portage Civil Township, Range 2 East, Township 37 North in the Northeast Quarter of Section 11. The subject property is depicted on Figure 1 and Figure 2 in Appendix A of this report. A legal description for the parcel was obtained from the WPI Survey Department and is included in Appendix B of this report. The subject property was described as follows:

#### 2.5 Current Use of the Adjoining Properties

North of the eastern portion of the subject property was a vacant field covered with light vegetation; north of the western portion of the property was a substation, beyond which were a public alley and residence. According to the May 2008 Phase I ESA, this substation was used to monitor fiber optic lines. East of the subject property was S. William Street, beyond which were a parking lot and Gate's Service. To the south was W. Western Avenue, beyond which were the former Harmon Auto Glass facility and the Monroe Circle Café, Food Pantry, and Education Center. West of the subject property was S. Taylor Street, beyond which were a parking lot and grass field.