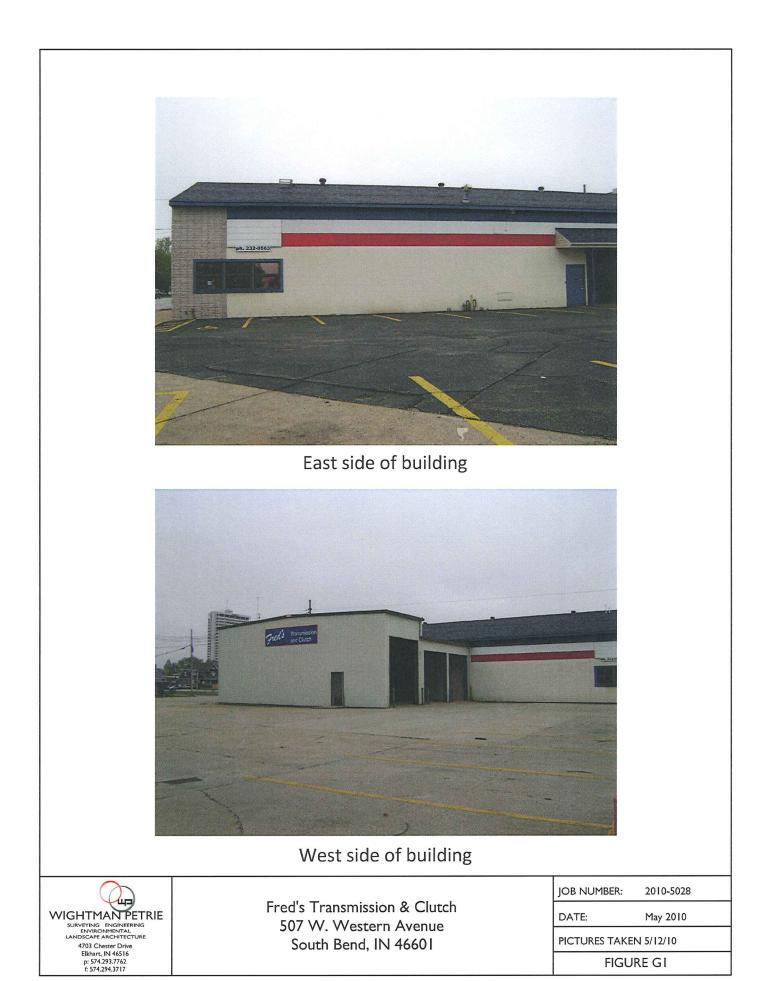

At the time of WPI's site visit, there was one (1) building located on the subject property. The eastern half of the building was approximately 4,360 square feet in size; the exterior walls were composed of concrete blocks, and the floor was also concrete. The majority of the ground floor was comprised of one (1) large room; in addition, there was a reception/office area at the southern end of the building, and a bathroom and another small room at the northern end. There was also a basement beneath the entire eastern portion of the building. There was one (1) overhead door on the eastern side of the building, as well as two (2) overhead doors in the large room which led to the western half of the building. In front of one of these overhead doors was a long floor drain which appeared to have previously been connected to the municipal sewer system. However, at the time of this assessment, it looked like someone had disconnected it and put a temporary plug in the pipe in the basement. The western half of the building was a garage approximately 2,250 square feet in size with overhead doors on the northern and southern sides.

#### 2.4 Description of Structures, Roads, Other Improvements on the Site

At the time of WPI's site visit, there was one (1) building located on the subject property. The eastern half of the building was approximately 4,360 square feet in size; the exterior walls were composed of concrete blocks, and the floor was also concrete. The majority of the ground floor was comprised of one (1) large room; in addition, there was a reception/office area at the southern end of the building, and a bathroom and another small room at the northern end. There was also a basement beneath the entire eastern portion of the building. There was one (1) overhead door on the eastern side of the building, as well as two overhead doors in the large room which led to the western half of the building. In front of one of these overhead doors was a long floor drain which appeared to have previously been connected to the municipal sewer system. However, at the time of this assessment, it looked like someone had disconnected it and put a temporary plug in the pipe in the basement. The western half of the building was a garage approximately 2,250 square feet in

WIGHTMAN PETRIE

size with overhead doors on the northern and southern sides. The building was unoccupied at the time of the site visit and was mostly empty. West of the building was a concrete parking area; east of the building was an asphalt parking area. There were drywells in both parking lots.