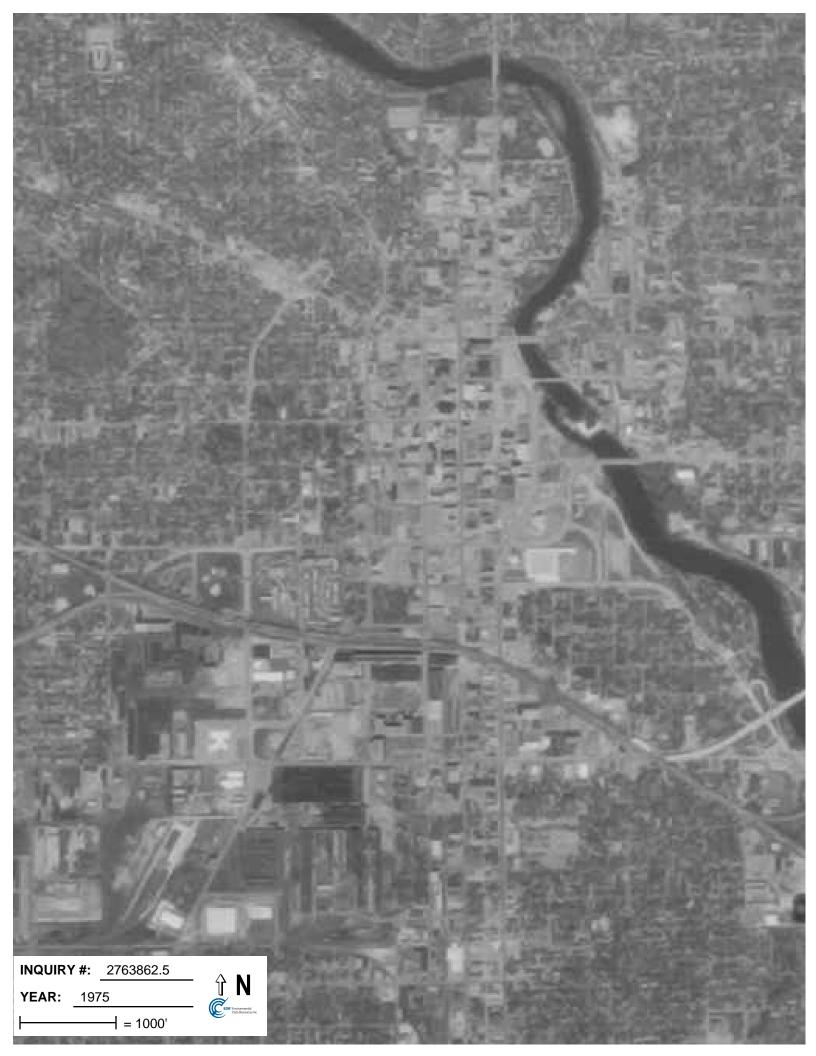

- 1) A site inspection to obtain information indicating the likelihood of identifying RECs in connection with the subject property.
- 2) A review of public records to determine if the subject property or surrounding sites were contained on any federal or state environmental record sources.
- 3) Aerial photographs from the years 1952, 1967, 1975, 1977, 1980, 1987, 1992, 1998, 2005 and 2006 were obtained from Environmental Data Resources, Inc. (EDR).
- 4) A review of the <u>United States Department of Agriculture (USDA) Soil Conservation Service</u> (SCS) Soil Survey for soil types.
- 5) A review of the <u>Map of Quaternary Geology of Indiana</u> for a geologic profile of the subject property.
- 6) Interviews with the subject property's former owner, Mr. Fred Aichele, to obtain information that may indicate RECs in connection with the subject property.
- 7) A review of the 1958, 1969, 1980 and 1986 South Bend West, Indiana Quadrangle United States Geological Survey (USGS) Topographic Maps.
- 8) A review of the 1891, 1893, 1899, 1917, 1949 and 1980 Sanborn Maps to track historical property usages.
- 9) A review of Wightman Petrie, Inc. (WPI) Survey Department records for parcel and technical data.
- 10) A review of the Indiana Department of Environmental Management (IDEM) Virtual File Cabinet (VFC).
- 11) A review of the Phase I Environmental Site Assessment conducted for Fred's Transmission & Clutch 507 W. Western Avenue, South Bend, IN by WPI in May 2008.