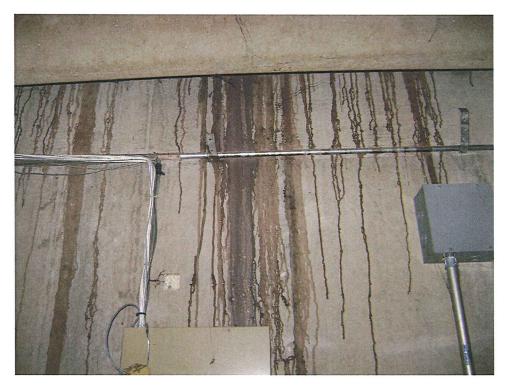

on the basement floor and walls, on the floor of the main room on the ground floor, and on the floor of the garage. In some areas, such as where the staining disappeared between the wall and floor of the basement, it appeared possible for the contamination to have migrated to underlying soil and groundwater. In addition, there were puddles in the garage (due to recent rain) with visible oily sheens. West of the building was a concrete parking area; east of the building was an asphalt parking area. There were drywells in both parking lots.