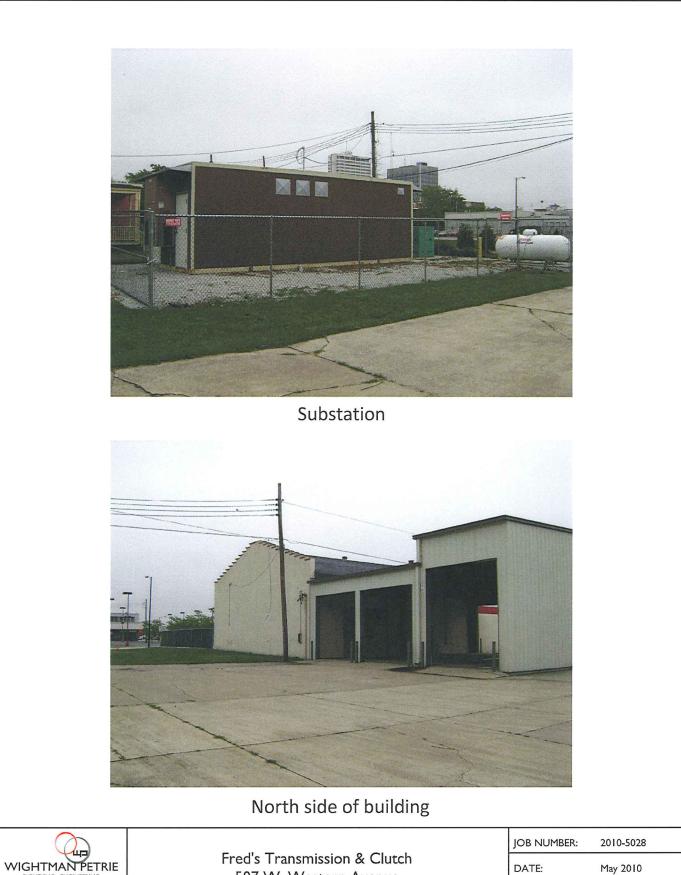

North of the eastern portion of the subject property was a vacant field covered with light vegetation; north of the western portion of the property was a substation, beyond which were a public alley and residence. According to the May 2008 Phase I ESA, this substation was used to monitor fiber optic lines. East of the subject property was S. William Street, beyond which were a parking lot and Gate's Service. To the south was W. Western Avenue, beyond which were the former Harmon Auto Glass facility and the Monroe Circle Café, Food Pantry, and Education Center. West of the subject property was S. Taylor Street, beyond which were a parking lot and grass field.

#### 2.5 Current Use of the Adjoining Properties

North of the eastern portion of the subject property was a vacant field covered with light vegetation; north of the western portion of the property was a substation, beyond which were a public alley and residence. According to the May 2008 Phase I ESA, this substation was used to monitor fiber optic lines. East of the subject property was S. William Street, beyond which were a parking lot and Gate's Service. To the south was W. Western Avenue, beyond which were the former Harmon Auto Glass facility and the Monroe Circle Café, Food Pantry, and Education Center. West of the subject property was S. Taylor Street, beyond which were a parking lot and grass field.