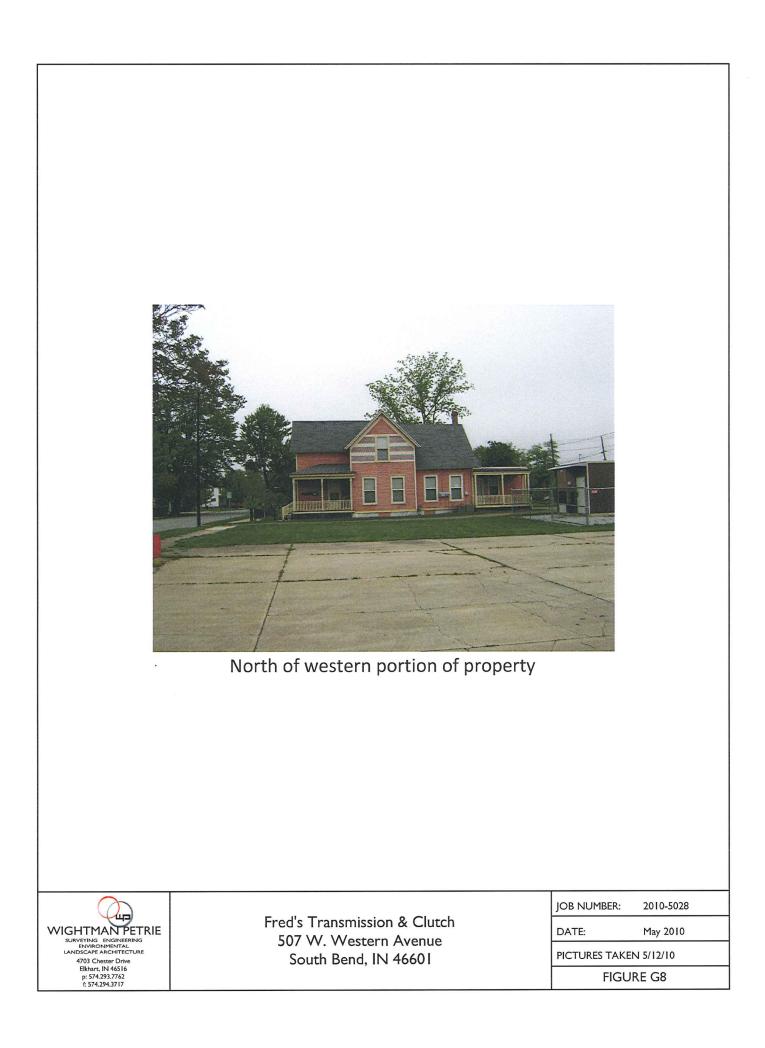

North of the eastern portion of the subject property was a vacant field covered with light vegetation; north of the western portion of the property was a substation, beyond which were a public alley and residence. According to the May 2008 Phase I ESA, this substation was used to monitor fiber optic lines. East of the subject property was S. William Street, beyond which were a parking lot and Gate's Service. To the south was W. Western Avenue, beyond which were the former Harmon Auto Glass facility and the Monroe Circle Café, Food Pantry, and Education Center. West of the subject property was S. Taylor Street, beyond which were a parking lot and grass field.

#### 2.5 Current Use of the Adjoining Properties

North of the eastern portion of the subject property was a vacant field covered with light vegetation; north of the western portion of the property was a substation, beyond which were a public alley and residence. According to the May 2008 Phase I ESA, this substation was used to monitor fiber optic lines. East of the subject property was S. William Street, beyond which were a parking lot and Gate's Service. To the south was W. Western Avenue, beyond which were the former Harmon Auto Glass facility and the Monroe Circle Café, Food Pantry, and Education Center. West of the subject property was S. Taylor Street, beyond which were a parking lot and grass field.