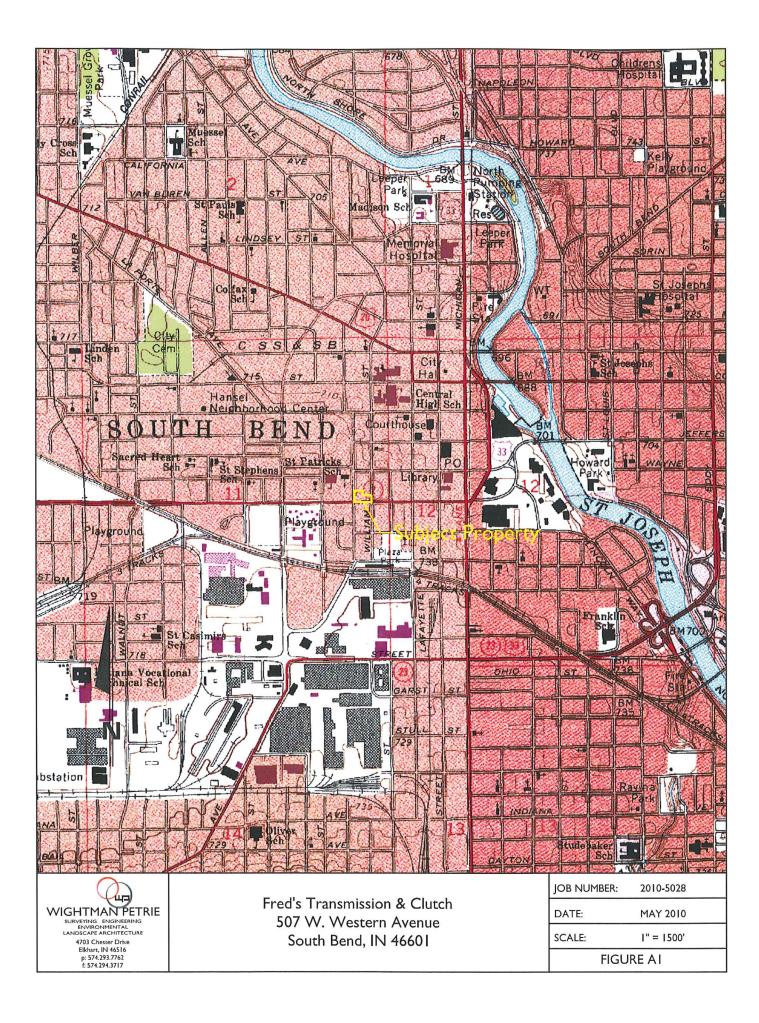

The subject property consisted of one (1) parcel (#018-3012-0424) of commercial property totaling approximately 0.84 acres located within a commercial and residential area. The property was bounded by S. Taylor Street to the west, W. Western Avenue to the south and S. William Street to the east. The elevation of the subject property was 715 feet above sea level. The subject property was located topographically in an area of relatively flat terrain gradually sloping to the north-northeast. Groundwater flow in the vicinity of the subject property was expected to be to the northeast towards the St. Joseph River which was between 0.5 and 0.6 miles from the subject property.

#### 2.2 Site and Vicinity General Characteristics

The subject property was located in a commercial area within the City of South Bend municipal limits, Portage Township, St. Joseph County, Indiana. The property was bounded by S. Taylor Street to the west, W. Western Avenue to the south and S. William Street to the east. The elevation of the subject property was 715 feet above sea level. The subject property was located topographically in an area of relatively flat terrain gradually sloping to the north-northeast. Groundwater flow in the vicinity of the subject property was expected to be to the north-northeast towards the St. Joseph River which was between 0.5 and 0.6 miles from the subject property.