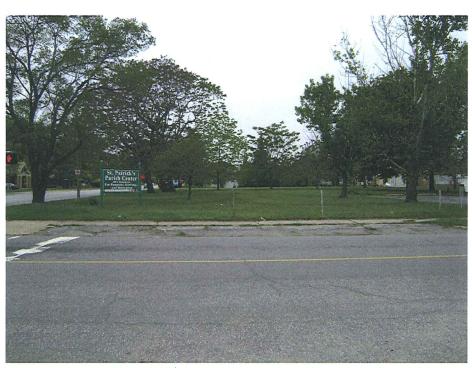

North of the eastern portion of the subject property was a vacant field covered with light vegetation; north of the western portion of the property was a substation, beyond which were a public alley and residence. According to the May 2008 Phase I ESA, this substation was used to monitor fiber optic lines. East of the subject property was S. William Street, beyond which were a parking lot and Gate's Service. To the south was W. Western Avenue, beyond which were the former Harmon Auto Glass facility and the Monroe Circle Café, Food Pantry, and Education Center. West of the subject property was S. Taylor Street, beyond which were a parking lot and grass field.

#### 2.5 Current Use of the Adjoining Properties

North of the eastern portion of the subject property was a vacant field covered with light vegetation; north of the western portion of the property was a substation, beyond which were a public alley and residence. According to the May 2008 Phase I ESA, this substation was used to monitor fiber optic lines. East of the subject property was S. William Street, beyond which were a parking lot and Gate's Service. To the south was W. Western Avenue, beyond which were the former Harmon Auto Glass facility and the Monroe Circle Café, Food Pantry, and Education Center. West of the subject property was S. Taylor Street, beyond which were a parking lot and grass field.