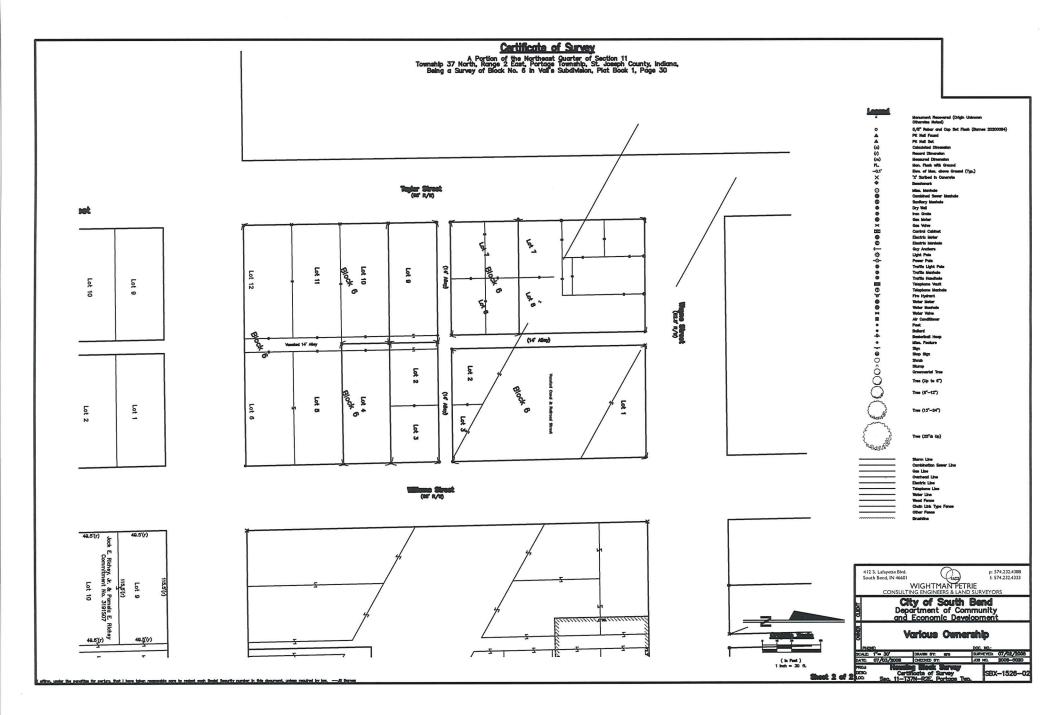

# 2.1 Location and Legal Description

The subject property consisted of one (1) parcel (#018-3012-0424) of commercial property totaling approximately 0.84 acres located at 507 W. Western Avenue, South Bend, Indiana 46601. The property was owned by the City of South Bend. The St. Joseph County Township map placed the subject property in Portage Civil Township, Range 2 East, Township 37 North in the Northeast Quarter of Section 11. The subject property is depicted on Figure 1 and Figure 2 in Appendix A of this report. A legal description for the parcel was obtained from the WPI Survey Department and is included in Appendix B of this report. The subject property was described as follows:

#### Parcel ID #018-3012-0424

LOTS NUMBERED FIVE (5), SIX (6), TEN (10), ELEVEN (11) AND TWELVE (12) IN BLOCK 6 AS SHOWN ON THE RECORDED PLAT OF WILLIAM S. VAIL'S ADDITION TO THE TOWN, NOW CITY OF SOUTH BEND, TOGETHER WITH ALL OF THE VACATED ALLEY LYING BETWEEN LOTS 5 & 11 AND 6 & 12 AND THE WEST ½ OF THE ALLEY LYING EAST AND ADJACENT TO LOT 10