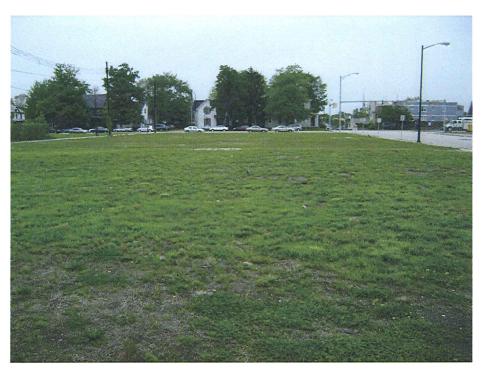

North of the eastern portion of the subject property was a vacant field covered with light vegetation; north of the western portion of the property was a substation, beyond which were a public alley and residence. According to the May 2008 Phase I ESA, this substation was used to monitor fiber optic lines. East of the subject property was S. William Street, beyond which were a parking lot and Gate's Service. To the south was W. Western Avenue, beyond which were the former Harmon Auto Glass facility and the Monroe Circle Café, Food Pantry, and Education Center. West of the subject property was S. Taylor Street, beyond which were a parking lot and grass field.

#### 2.5 Current Use of the Adjoining Properties

North of the eastern portion of the subject property was a vacant field covered with light vegetation; north of the western portion of the property was a substation, beyond which were a public alley and residence. According to the May 2008 Phase I ESA, this substation was used to monitor fiber optic lines. East of the subject property was S. William Street, beyond which were a parking lot and Gate's Service. To the south was W. Western Avenue, beyond which were the former Harmon Auto Glass facility and the Monroe Circle Café, Food Pantry, and Education Center. West of the subject property was S. Taylor Street, beyond which were a parking lot and grass field.