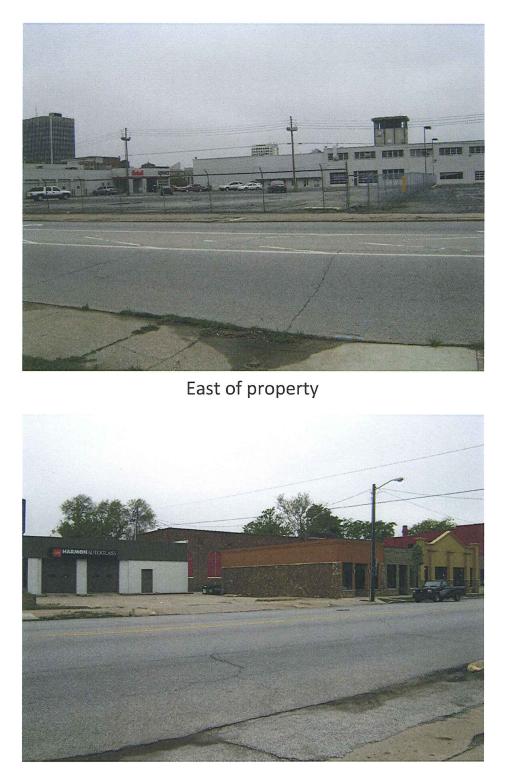

North of the eastern portion of the subject property was a vacant field covered with light vegetation; north of the western portion of the property was a substation, beyond which were a public alley and residence. According to the May 2008 Phase I ESA, this substation was used to monitor fiber optic lines. East of the subject property was S. William Street, beyond which were a parking lot and Gate's Service. To the south was W. Western Avenue, beyond which were the former Harmon Auto Glass facility and the Monroe Circle Café, Food Pantry, and Education Center. West of the subject property was S. Taylor Street, beyond which were a parking lot and grass field.

Harmon Glass Company was located directly across Western Avenue from the subject property at 502 W. Western Avenue and was on the state Underground Storage Tank (UST) and Leaking Underground Storage Tank (LUST) lists. According to the EDR report, the impact of the LUST incident at this facility was limited to soil; this would normally allow one to assume that there was not a risk to other properties. However, according to the May 8, 2008 Phase I ESA prepared for the subject property by WPI,