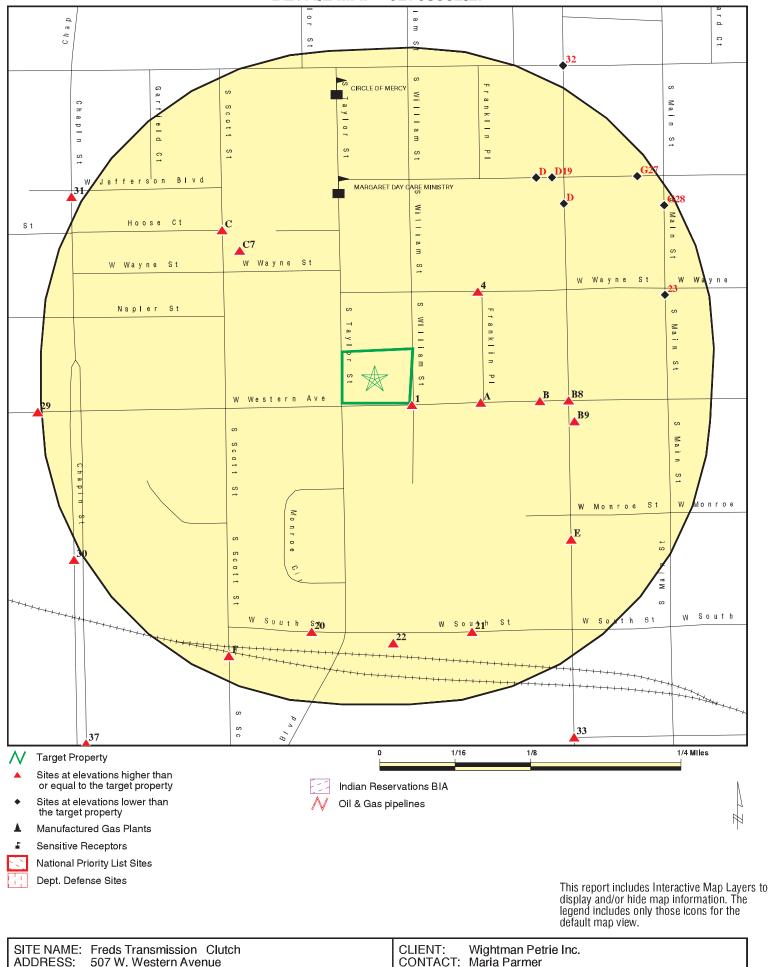

The subject property consisted of one (1) parcel (#018-3012-0424) of commercial property totaling approximately 0.84 acres located within a commercial and residential area. The property was bounded by S. Taylor Street to the west, W. Western Avenue to the south and S. William Street to the east. The elevation of the subject property was 715 feet above sea level. The subject property was located topographically in an area of relatively flat terrain gradually sloping to the north-northeast. Groundwater flow in the vicinity of the subject property was expected to be to the northeast towards the St. Joseph River which was between 0.5 and 0.6 miles from the subject property.

#### 2.2 Site and Vicinity General Characteristics

The subject property was located in a commercial area within the City of South Bend municipal limits, Portage Township, St. Joseph County, Indiana. The property was bounded by S. Taylor Street to the west, W. Western Avenue to the south and S. William Street to the east. The elevation of the subject property was 715 feet above sea level. The subject property was located topographically in an area of relatively flat terrain gradually sloping to the north-northeast. Groundwater flow in the vicinity of the subject property was expected to be to the north-northeast towards the St. Joseph River which was between 0.5 and 0.6 miles from the subject property.

#### 2.5 Current Use of the Adjoining Properties

North of the eastern portion of the subject property was a vacant field covered with light vegetation; north of the western portion of the property was a substation, beyond which were a public alley and residence. According to the May 2008 Phase I ESA, this substation was used to monitor fiber optic lines. East of the subject property was S. William Street, beyond which were a parking lot and Gate's Service. To the south was W. Western Avenue, beyond which were the former Harmon Auto Glass facility and the Monroe Circle Café, Food Pantry, and Education Center. West of the subject property was S. Taylor Street, beyond which were a parking lot and grass field.