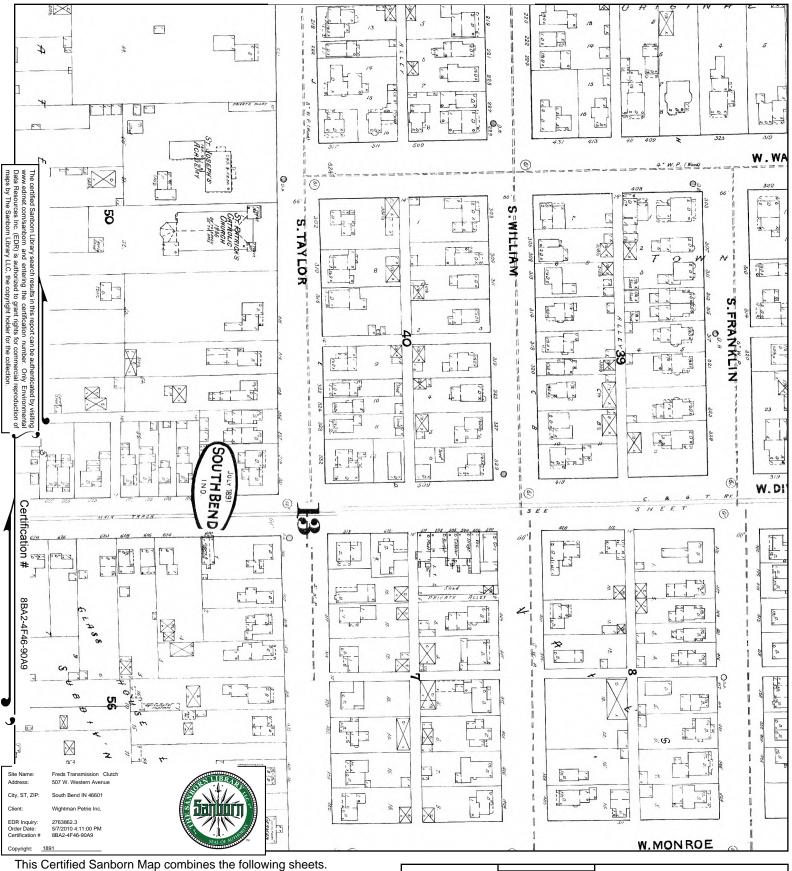

- 1) A site inspection to obtain information indicating the likelihood of identifying RECs in connection with the subject property.
- 2) A review of public records to determine if the subject property or surrounding sites were contained on any federal or state environmental record sources.
- 3) Aerial photographs from the years 1952, 1967, 1975, 1977, 1980, 1987, 1992, 1998, 2005 and 2006 were obtained from Environmental Data Resources, Inc. (EDR).
- 4) A review of the <u>United States Department of Agriculture (USDA) Soil Conservation Service</u> (SCS) Soil Survey for soil types.
- 5) A review of the <u>Map of Quaternary Geology of Indiana</u> for a geologic profile of the subject property.
- 6) Interviews with the subject property's former owner, Mr. Fred Aichele, to obtain information that may indicate RECs in connection with the subject property.
- 7) A review of the 1958, 1969, 1980 and 1986 South Bend West, Indiana Quadrangle United States Geological Survey (USGS) Topographic Maps.
- 8) A review of the 1891, 1893, 1899, 1917, 1949 and 1980 Sanborn Maps to track historical property usages.
- 9) A review of Wightman Petrie, Inc. (WPI) Survey Department records for parcel and technical data.
- 10) A review of the Indiana Department of Environmental Management (IDEM) Virtual File Cabinet (VFC).
- 11) A review of the Phase I Environmental Site Assessment conducted for Fred's Transmission & Clutch 507 W. Western Avenue, South Bend, IN by WPI in May 2008.