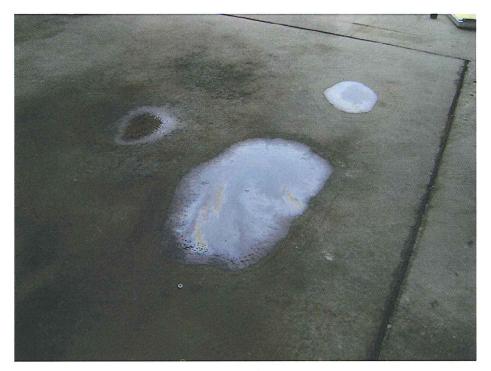

on the basement floor and walls, on the floor of the main room on the ground floor, and on the floor of the garage. In some areas, such as where the staining disappeared between the wall and floor of the basement, it appeared possible for the contamination to have migrated to underlying soil and groundwater. In addition, there were puddles in the garage (due to recent rain) with visible oily sheens. West of the building was a concrete parking area; east of the building was an asphalt parking area. There were drywells in both parking lots.