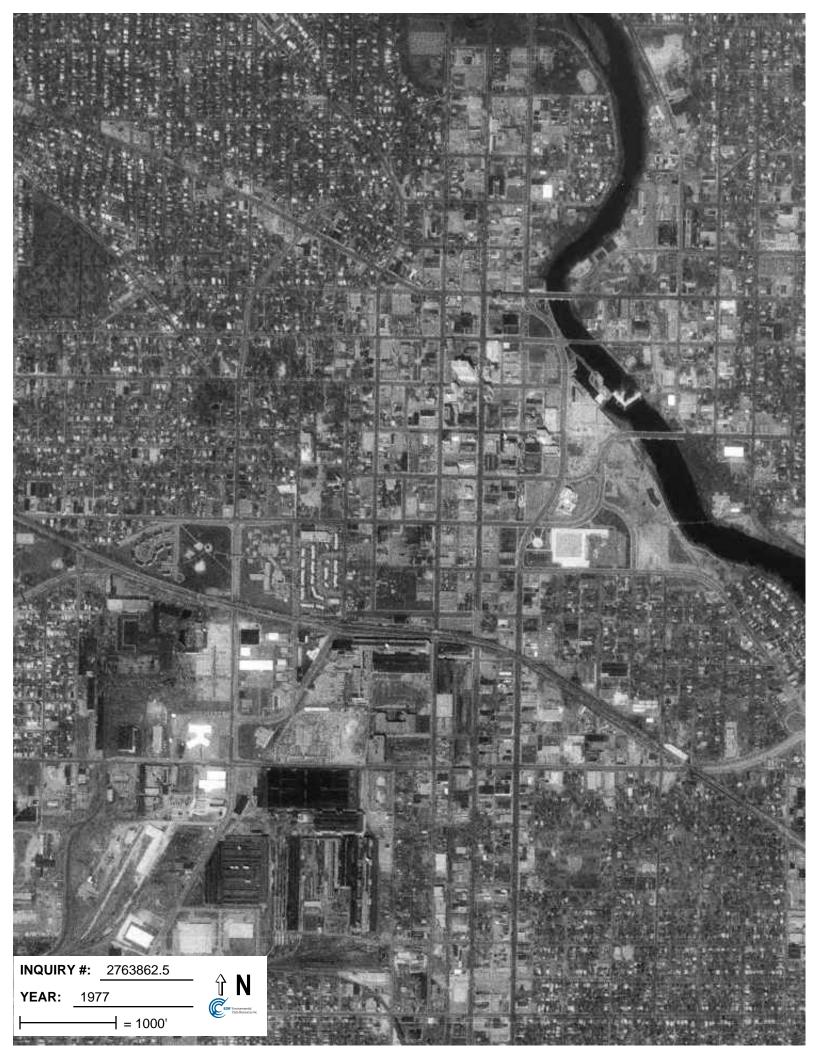

- 1) A site inspection to obtain information indicating the likelihood of identifying RECs in connection with the subject property.
- 2) A review of public records to determine if the subject property or surrounding sites were contained on any federal or state environmental record sources.
- 3) Aerial photographs from the years 1952, 1967, 1975, 1977, 1980, 1987, 1992, 1998, 2005 and 2006 were obtained from Environmental Data Resources, Inc. (EDR).
- 4) A review of the <u>United States Department of Agriculture (USDA) Soil Conservation Service</u> (SCS) Soil Survey for soil types.
- 5) A review of the <u>Map of Quaternary Geology of Indiana</u> for a geologic profile of the subject property.
- 6) Interviews with the subject property's former owner, Mr. Fred Aichele, to obtain information that may indicate RECs in connection with the subject property.
- 7) A review of the 1958, 1969, 1980 and 1986 South Bend West, Indiana Quadrangle United States Geological Survey (USGS) Topographic Maps.
- 8) A review of the 1891, 1893, 1899, 1917, 1949 and 1980 Sanborn Maps to track historical property usages.
- 9) A review of Wightman Petrie, Inc. (WPI) Survey Department records for parcel and technical data.
- 10) A review of the Indiana Department of Environmental Management (IDEM) Virtual File Cabinet (VFC).
- 11) A review of the Phase I Environmental Site Assessment conducted for Fred's Transmission & Clutch 507 W. Western Avenue, South Bend, IN by WPI in May 2008.