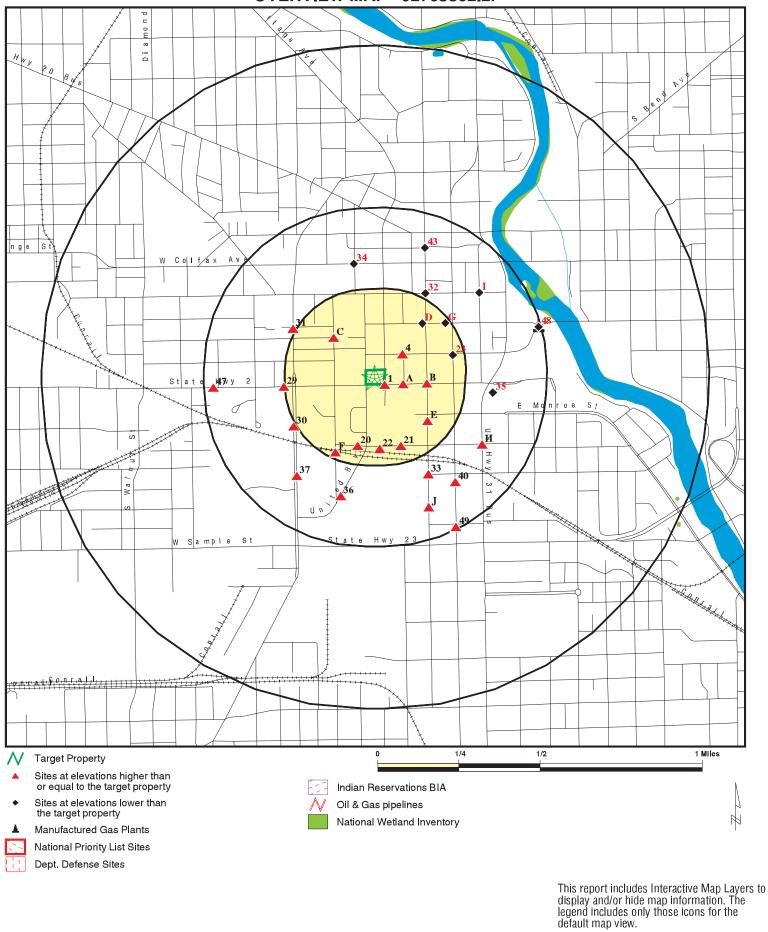

This information was supplied to WPI by Mr. Fred Aichele, the owner of Fred's Transmission & Clutch, at the time of the May 2008 assessment.

There were multiple sites that existed within a one (1) mile radius of the subject property that were included on the state and federal lists of sites with existing or potential environmental concerns or contamination; two (2) of these sites were considered to have possibly negatively impacted the subject property.

Harmon Glass Company was located directly across Western Avenue from the subject property at 502 W. Western Avenue and was on the state Underground Storage Tank (UST) and Leaking Underground Storage Tank (LUST) lists. According to the EDR report, the impact of the LUST incident at this facility was limited to soil; this would normally allow one to assume that there was not a risk to other properties. However, according to the May 8, 2008 Phase I ESA prepared for the subject property by WPI,

Oliver Plow Works was located approximately 0.26 miles upgradient of the subject property at 533 S. Chapin Street and was on the state Voluntary Remediation Program (VCP) and the federal Brownfields lists. This site was known to contain contaminated soil and groundwater. While soil contamination from the site would not have likely impacted the subject property, contaminated groundwater could have migrated to the subject property. According to information found in IDEM's VFC, the contamination source area was adjacent to buildings that housed a print shop and forge shop. Groundwater samples taken from the site in 2005 showed that concentrations of trichloroethene (TCE) exceeded the VRP Tier II Residential Groundwater Cleanup goal of 5  $\mu$ g/L but were below the VRP Tier II Nonresidential Groundwater Cleanup goal of 56.1  $\mu$ g/L. Concentrations of vinyl chloride were found to exceed the VRP Tier II Residential Groundwater Cleanup goal of 56.1  $\mu$ g/L. Concentrations of vinyl chloride were found to exceed the VRP Tier II Residential Groundwater Cleanup goal of 56.1  $\mu$ g/L. Concentrations of vinyl chloride were found to exceed the VRP Tier II Residential Groundwater Cleanup goal of 56.1  $\mu$ g/L. Hull & Associates, Inc.'s August 2005 "Letter Report

Documenting the Delineation Assessment Activities at the Former Oliver Plow Works Property (Area C) Located at 533 Chapin Street (Site), South Bend, Indiana" noted that "...PCE has migrated approximately 1,000 feet downgradient of the apparent on-Site source area at concentrations exceeding VRP Tier II Nonresidential Cleanup goals." However, in a January 23, 2006 letter to the City of South Bend in response to the delineation assessment, IDEM stated, "the lateral and vertical delineations of PCE, TCE, and vinyl chloride concentrations at the Oliver Plow Works are incomplete. Additional investigation of the PCE, TCE, and vinyl chloride impacts to the shallow and intermediate groundwater zones is warranted." The most recent document available in the VFC was an April 28, 2010 letter from Ms. Ann Kolata, Senior Redevelopment Specialist for the City of South Bend, to Mr. Corey Webb, Senior Environmental Manager for IDEM's Voluntary Remediation Program. According to the letter, additional sampling was planned for the site prior to the submission of a Remediation Work Plan to IDEM. Considering that the contamination had migrated approximately 1,000 feet downgradient from the source area, and the subject property was approximately 1,360 feet downgradient of the site, this site may have negatively impacted the subject property.