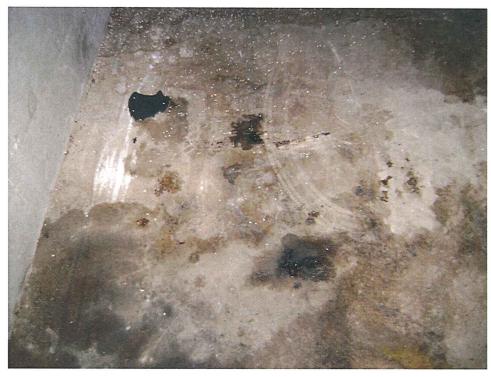

The building was unoccupied at the time of the site visit and was mostly empty. There was miscellaneous, scattered debris including light fixtures, a full trash can in the bathroom, stacks of ceiling tile and shingles in the basement, and wooden shelving and boards in the basement. Also in the basement was a coffee can partially filled with a black liquid substance. Staining was prevalent

on the basement floor and walls, on the floor of the main room on the ground floor, and on the floor of the garage. In some areas, such as where the staining disappeared between the wall and floor of the basement, it appeared possible for the contamination to have migrated to underlying soil and groundwater. In addition, there were puddles in the garage (due to recent rain) with visible oily sheens. West of the building was a concrete parking area; east of the building was an asphalt parking area. There were drywells in both parking lots.