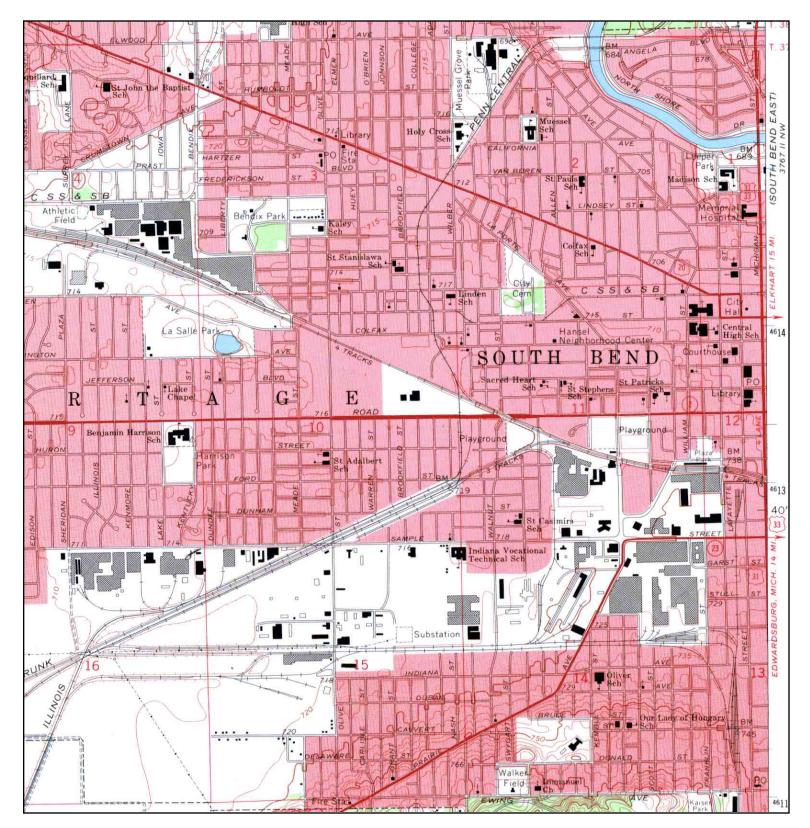

# 2.1 Location and Legal Description

The subject property consisted of one (1) parcel (#018-3012-0424) of commercial property totaling approximately 0.84 acres located at 507 W. Western Avenue, South Bend, Indiana 46601. The property was owned by the City of South Bend. The St. Joseph County Township map placed the subject property in Portage Civil Township, Range 2 East, Township 37 North in the Northeast Quarter of Section 11. The subject property is depicted on Figure 1 and Figure 2 in Appendix A of this report. A legal description for the parcel was obtained from the WPI Survey Department and is included in Appendix B of this report. The subject property was described as follows:

#### 2.2 Site and Vicinity General Characteristics

The subject property was located in a commercial area within the City of South Bend municipal limits, Portage Township, St. Joseph County, Indiana. The property was bounded by S. Taylor Street to the west, W. Western Avenue to the south and S. William Street to the east. The elevation of the subject property was 715 feet above sea level. The subject property was located topographically in an area of relatively flat terrain gradually sloping to the north-northeast. Groundwater flow in the vicinity of the subject property was expected to be to the north-northeast towards the St. Joseph River which was between 0.5 and 0.6 miles from the subject property.

#### 2.5 Current Use of the Adjoining Properties

North of the eastern portion of the subject property was a vacant field covered with light vegetation; north of the western portion of the property was a substation, beyond which were a public alley and residence. According to the May 2008 Phase I ESA, this substation was used to monitor fiber optic lines. East of the subject property was S. William Street, beyond which were a parking lot and Gate's Service. To the south was W. Western Avenue, beyond which were the former Harmon Auto Glass facility and the Monroe Circle Café, Food Pantry, and Education Center. West of the subject property was S. Taylor Street, beyond which were a parking lot and grass field.