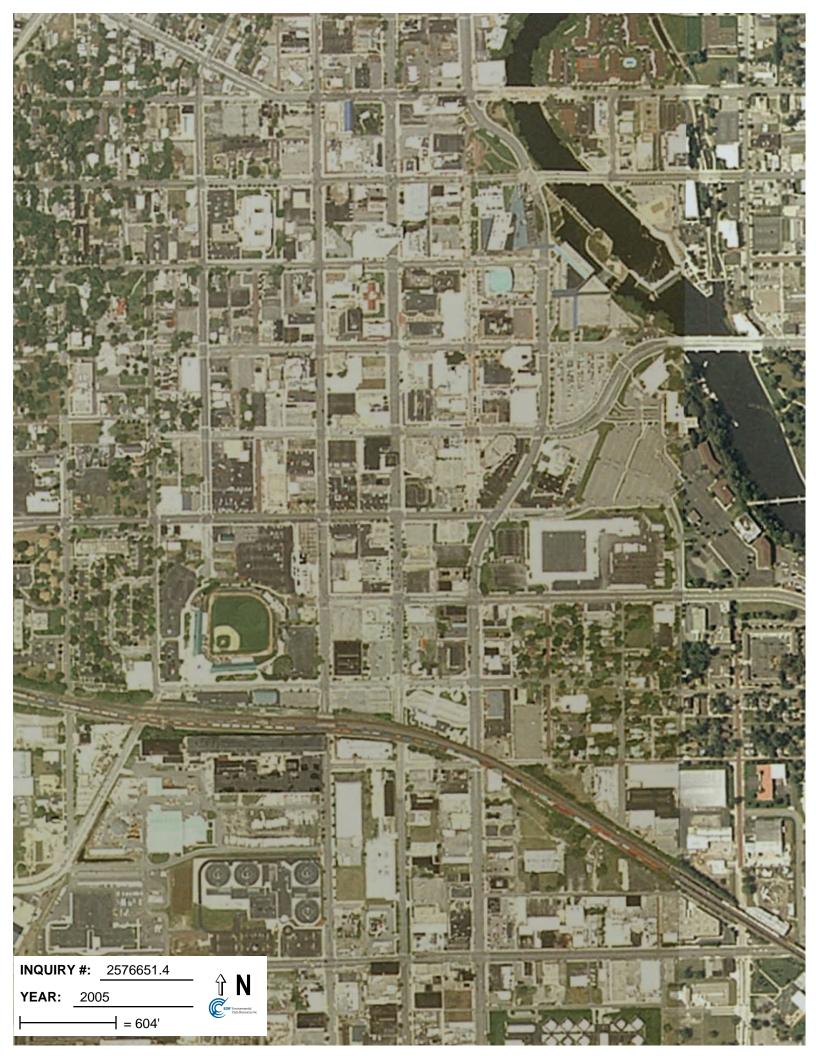

# **Target Property:**

122 Western Avenue South Bend, IN 46601

| <u>Year</u> | <u>Scale</u>                       | <u>Details</u>                                    | <u>Source</u> |
|-------------|------------------------------------|---------------------------------------------------|---------------|
| 1952        | Aerial Photograph. Scale: 1"=750'  | Panel #: 2441086-F3/Flight Date: March 27, 1952   | EDR           |
| 1960        | Aerial Photograph. Scale: 1"=1000' | Panel #: 2441086-F3/Flight Date: June 09, 1960    | EDR           |
| 1967        | Aerial Photograph. Scale: 1"=500'  | Panel #: 2441086-F3/Flight Date: August 28, 1967  | EDR           |
| 1977        | Aerial Photograph. Scale: 1"=1000' | Panel #: 2441086-F3/Flight Date: April 10, 1977   | EDR           |
| 1980        | Aerial Photograph. Scale: 1"=1000' | Panel #: 2441086-F3/Flight Date: October 30, 1980 | EDR           |
| 1986        | Aerial Photograph. Scale: 1"=1000' | Panel #: 2441086-F3/Flight Date: June 03, 1986    | EDR           |
| 1992        | Aerial Photograph. Scale: 1"=750'  | Panel #: 2441086-F3/Flight Date: March 01, 1992   | EDR           |
| 1998        | Aerial Photograph. Scale: 1"=750'  | Panel #: 2441086-F3/Flight Date: April 11, 1998   | EDR           |
| 2005        | Aerial Photograph. 1" = 604'       | Flight Year: 2005                                 | EDR           |
| 2006        | Aerial Photograph. 1" = 604'       | Flight Year: 2006                                 | EDR           |