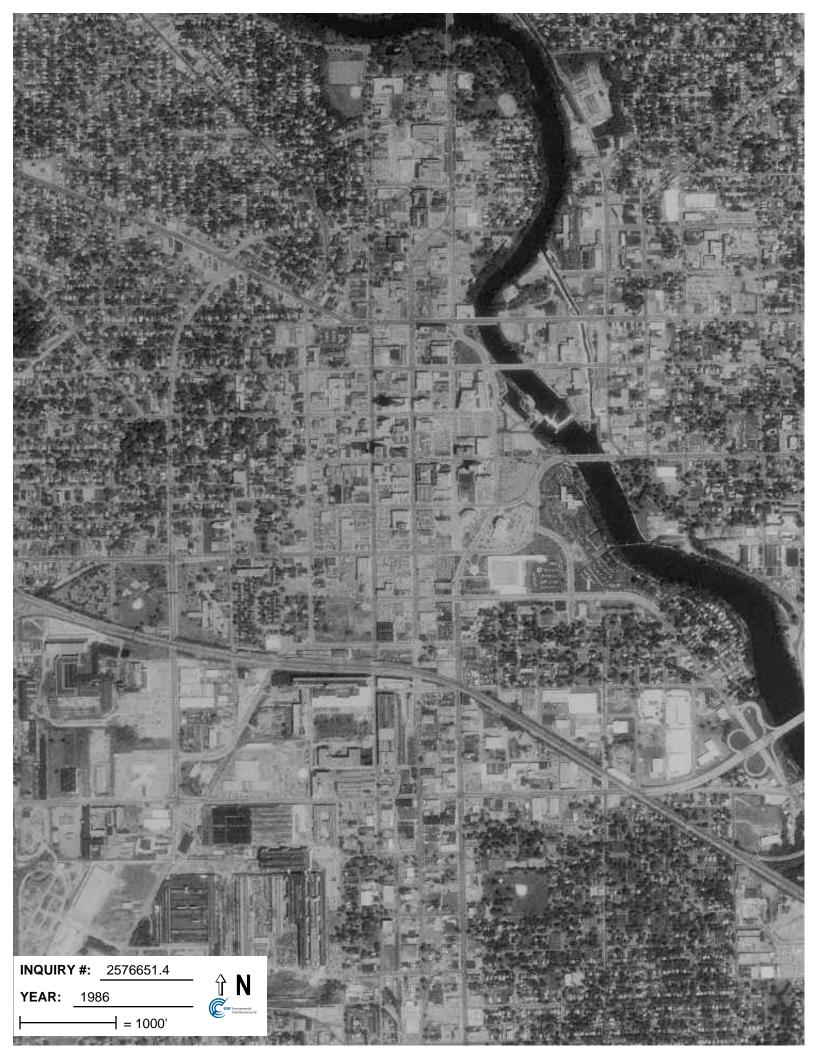

# **Target Property:**

122 Western Avenue South Bend, IN 46601

| <u>Year</u> | <u>Scale</u>                       | <u>Details</u>                                    | <u>Source</u> |
|-------------|------------------------------------|---------------------------------------------------|---------------|
| 1952        | Aerial Photograph. Scale: 1"=750'  | Panel #: 2441086-F3/Flight Date: March 27, 1952   | EDR           |
| 1960        | Aerial Photograph. Scale: 1"=1000' | Panel #: 2441086-F3/Flight Date: June 09, 1960    | EDR           |
| 1967        | Aerial Photograph. Scale: 1"=500'  | Panel #: 2441086-F3/Flight Date: August 28, 1967  | EDR           |
| 1977        | Aerial Photograph. Scale: 1"=1000' | Panel #: 2441086-F3/Flight Date: April 10, 1977   | EDR           |
| 1980        | Aerial Photograph. Scale: 1"=1000' | Panel #: 2441086-F3/Flight Date: October 30, 1980 | EDR           |
| 1986        | Aerial Photograph. Scale: 1"=1000' | Panel #: 2441086-F3/Flight Date: June 03, 1986    | EDR           |
| 1992        | Aerial Photograph. Scale: 1"=750'  | Panel #: 2441086-F3/Flight Date: March 01, 1992   | EDR           |
| 1998        | Aerial Photograph. Scale: 1"=750'  | Panel #: 2441086-F3/Flight Date: April 11, 1998   | EDR           |
| 2005        | Aerial Photograph. 1" = 604'       | Flight Year: 2005                                 | EDR           |
| 2006        | Aerial Photograph. 1" = 604'       | Flight Year: 2006                                 | EDR           |