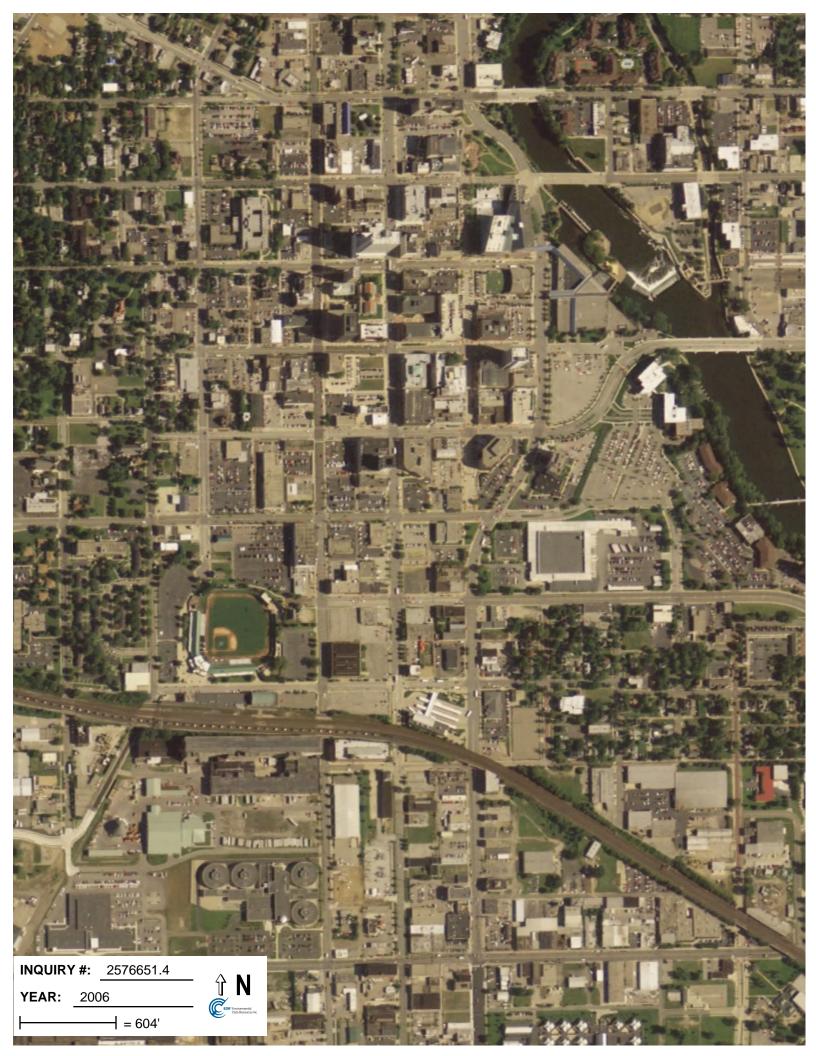

# **Target Property:**

122 Western Avenue South Bend, IN 46601

| <u>Year</u> | <u>Scale</u>                       | <u>Details</u>                                    | <u>Source</u> |
|-------------|------------------------------------|---------------------------------------------------|---------------|
| 1952        | Aerial Photograph. Scale: 1"=750'  | Panel #: 2441086-F3/Flight Date: March 27, 1952   | EDR           |
| 1960        | Aerial Photograph. Scale: 1"=1000' | Panel #: 2441086-F3/Flight Date: June 09, 1960    | EDR           |
| 1967        | Aerial Photograph. Scale: 1"=500'  | Panel #: 2441086-F3/Flight Date: August 28, 1967  | EDR           |
| 1977        | Aerial Photograph. Scale: 1"=1000' | Panel #: 2441086-F3/Flight Date: April 10, 1977   | EDR           |
| 1980        | Aerial Photograph. Scale: 1"=1000' | Panel #: 2441086-F3/Flight Date: October 30, 1980 | EDR           |
| 1986        | Aerial Photograph. Scale: 1"=1000' | Panel #: 2441086-F3/Flight Date: June 03, 1986    | EDR           |
| 1992        | Aerial Photograph. Scale: 1"=750'  | Panel #: 2441086-F3/Flight Date: March 01, 1992   | EDR           |
| 1998        | Aerial Photograph. Scale: 1"=750'  | Panel #: 2441086-F3/Flight Date: April 11, 1998   | EDR           |
| 2005        | Aerial Photograph. 1" = 604'       | Flight Year: 2005                                 | EDR           |
| 2006        | Aerial Photograph. 1" = 604'       | Flight Year: 2006                                 | EDR           |