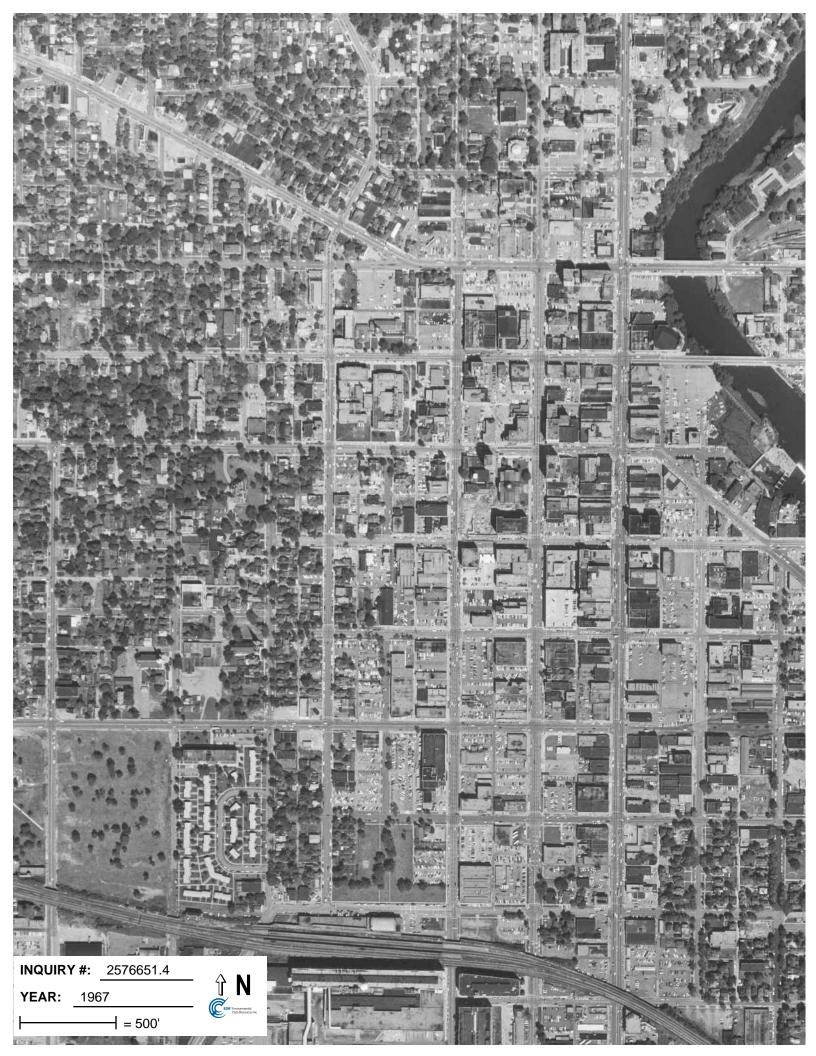

# **Target Property:**

122 Western Avenue South Bend, IN 46601

| <u>Year</u> | <u>Scale</u>                       | <u>Details</u>                                    | <u>Source</u> |
|-------------|------------------------------------|---------------------------------------------------|---------------|
| 1952        | Aerial Photograph. Scale: 1"=750'  | Panel #: 2441086-F3/Flight Date: March 27, 1952   | EDR           |
| 1960        | Aerial Photograph. Scale: 1"=1000' | Panel #: 2441086-F3/Flight Date: June 09, 1960    | EDR           |
| 1967        | Aerial Photograph. Scale: 1"=500'  | Panel #: 2441086-F3/Flight Date: August 28, 1967  | EDR           |
| 1977        | Aerial Photograph. Scale: 1"=1000' | Panel #: 2441086-F3/Flight Date: April 10, 1977   | EDR           |
| 1980        | Aerial Photograph. Scale: 1"=1000' | Panel #: 2441086-F3/Flight Date: October 30, 1980 | EDR           |
| 1986        | Aerial Photograph. Scale: 1"=1000' | Panel #: 2441086-F3/Flight Date: June 03, 1986    | EDR           |
| 1992        | Aerial Photograph. Scale: 1"=750'  | Panel #: 2441086-F3/Flight Date: March 01, 1992   | EDR           |
| 1998        | Aerial Photograph. Scale: 1"=750'  | Panel #: 2441086-F3/Flight Date: April 11, 1998   | EDR           |
| 2005        | Aerial Photograph. 1" = 604'       | Flight Year: 2005                                 | EDR           |
| 2006        | Aerial Photograph. 1" = 604'       | Flight Year: 2006                                 | EDR           |