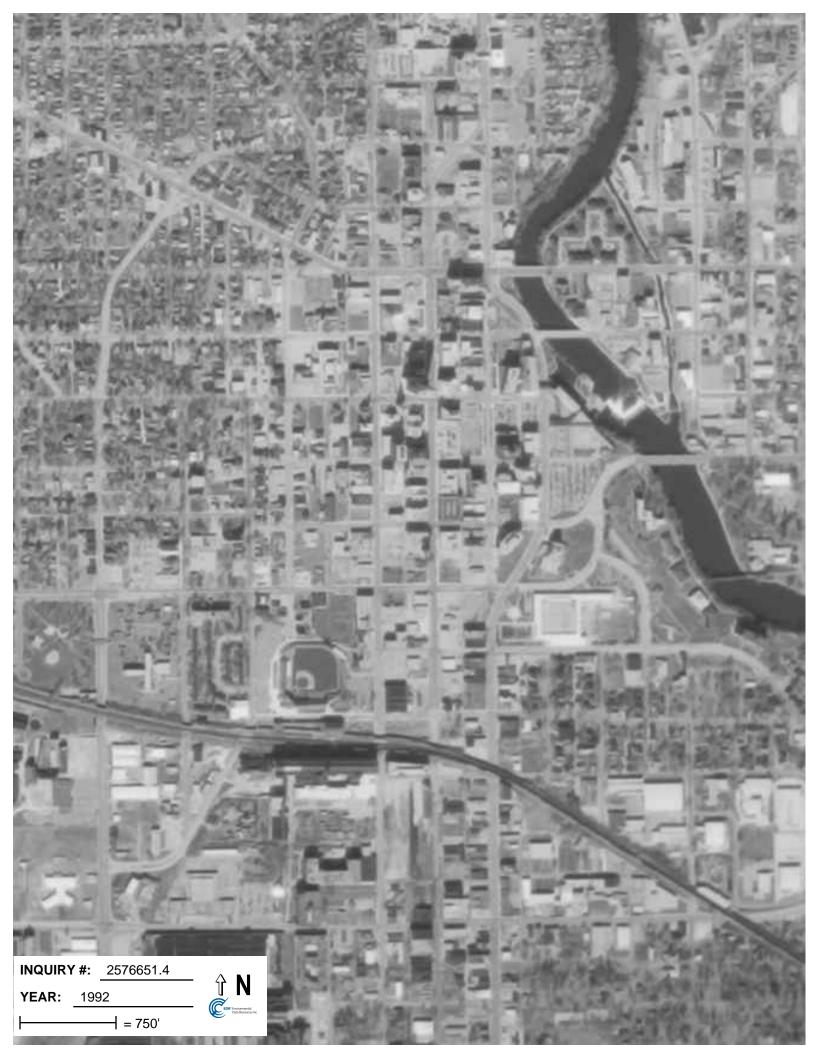

# **Target Property:**

122 Western Avenue South Bend, IN 46601

| <u>Year</u> | <u>Scale</u>                       | <u>Details</u>                                    | <u>Source</u> |
|-------------|------------------------------------|---------------------------------------------------|---------------|
| 1952        | Aerial Photograph. Scale: 1"=750'  | Panel #: 2441086-F3/Flight Date: March 27, 1952   | EDR           |
| 1960        | Aerial Photograph. Scale: 1"=1000' | Panel #: 2441086-F3/Flight Date: June 09, 1960    | EDR           |
| 1967        | Aerial Photograph. Scale: 1"=500'  | Panel #: 2441086-F3/Flight Date: August 28, 1967  | EDR           |
| 1977        | Aerial Photograph. Scale: 1"=1000' | Panel #: 2441086-F3/Flight Date: April 10, 1977   | EDR           |
| 1980        | Aerial Photograph. Scale: 1"=1000' | Panel #: 2441086-F3/Flight Date: October 30, 1980 | EDR           |
| 1986        | Aerial Photograph. Scale: 1"=1000' | Panel #: 2441086-F3/Flight Date: June 03, 1986    | EDR           |
| 1992        | Aerial Photograph. Scale: 1"=750'  | Panel #: 2441086-F3/Flight Date: March 01, 1992   | EDR           |
| 1998        | Aerial Photograph. Scale: 1"=750'  | Panel #: 2441086-F3/Flight Date: April 11, 1998   | EDR           |
| 2005        | Aerial Photograph. 1" = 604'       | Flight Year: 2005                                 | EDR           |
| 2006        | Aerial Photograph. 1" = 604'       | Flight Year: 2006                                 | EDR           |