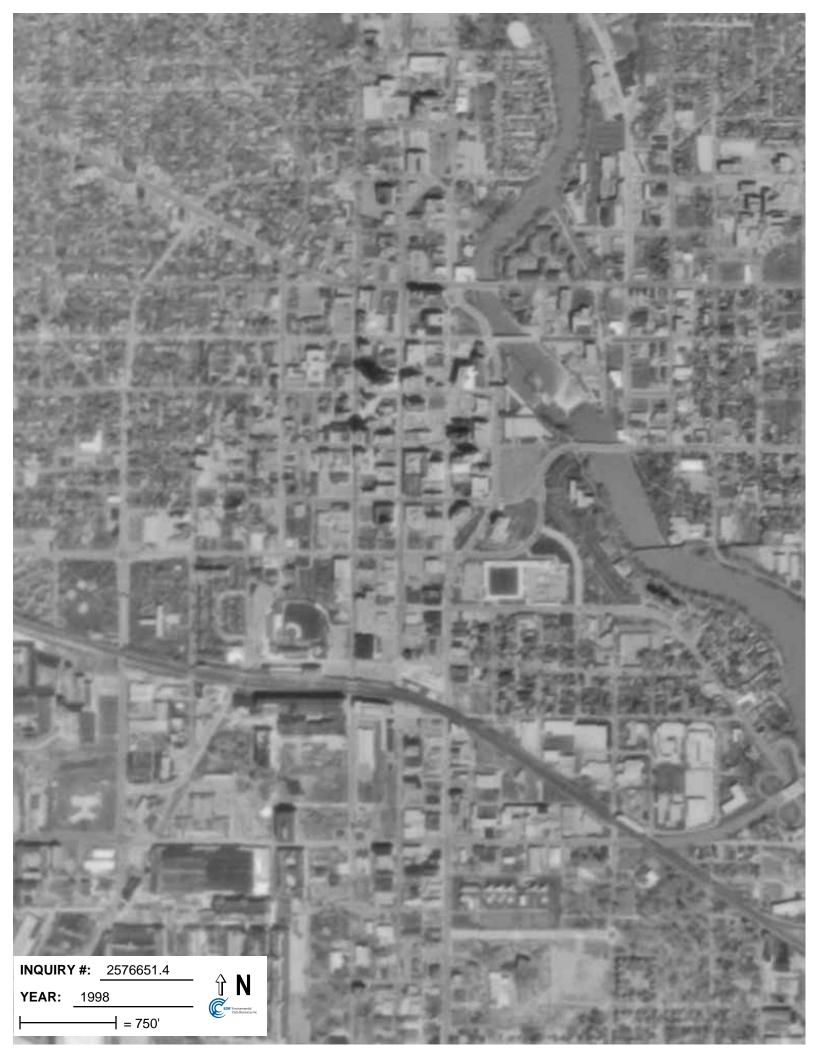

# **Target Property:**

122 Western Avenue South Bend, IN 46601

| <u>Year</u> | <u>Scale</u>                       | <u>Details</u>                                    | <u>Source</u> |
|-------------|------------------------------------|---------------------------------------------------|---------------|
| 1952        | Aerial Photograph. Scale: 1"=750'  | Panel #: 2441086-F3/Flight Date: March 27, 1952   | EDR           |
| 1960        | Aerial Photograph. Scale: 1"=1000' | Panel #: 2441086-F3/Flight Date: June 09, 1960    | EDR           |
| 1967        | Aerial Photograph. Scale: 1"=500'  | Panel #: 2441086-F3/Flight Date: August 28, 1967  | EDR           |
| 1977        | Aerial Photograph. Scale: 1"=1000' | Panel #: 2441086-F3/Flight Date: April 10, 1977   | EDR           |
| 1980        | Aerial Photograph. Scale: 1"=1000' | Panel #: 2441086-F3/Flight Date: October 30, 1980 | EDR           |
| 1986        | Aerial Photograph. Scale: 1"=1000' | Panel #: 2441086-F3/Flight Date: June 03, 1986    | EDR           |
| 1992        | Aerial Photograph. Scale: 1"=750'  | Panel #: 2441086-F3/Flight Date: March 01, 1992   | EDR           |
| 1998        | Aerial Photograph. Scale: 1"=750'  | Panel #: 2441086-F3/Flight Date: April 11, 1998   | EDR           |
| 2005        | Aerial Photograph. 1" = 604'       | Flight Year: 2005                                 | EDR           |
| 2006        | Aerial Photograph. 1" = 604'       | Flight Year: 2006                                 | EDR           |