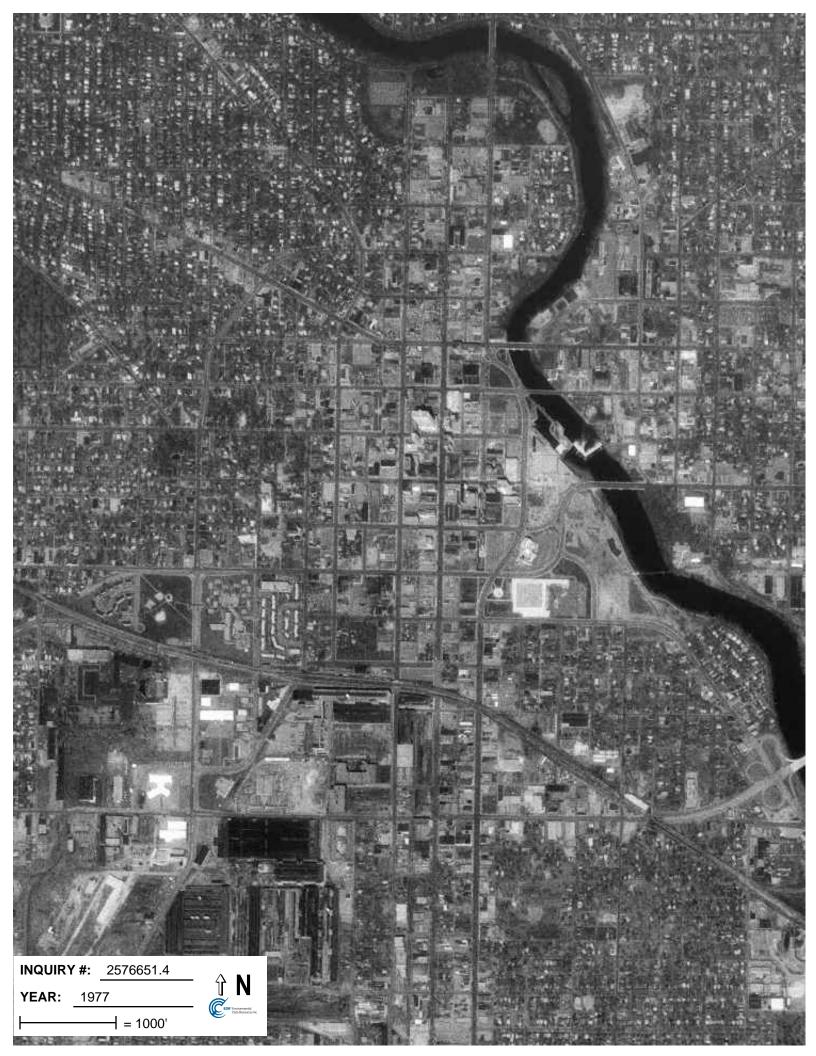

# **Target Property:**

122 Western Avenue South Bend, IN 46601

| <u>Year</u> | <u>Scale</u>                       | <u>Details</u>                                    | <u>Source</u> |
|-------------|------------------------------------|---------------------------------------------------|---------------|
| 1952        | Aerial Photograph. Scale: 1"=750'  | Panel #: 2441086-F3/Flight Date: March 27, 1952   | EDR           |
| 1960        | Aerial Photograph. Scale: 1"=1000' | Panel #: 2441086-F3/Flight Date: June 09, 1960    | EDR           |
| 1967        | Aerial Photograph. Scale: 1"=500'  | Panel #: 2441086-F3/Flight Date: August 28, 1967  | EDR           |
| 1977        | Aerial Photograph. Scale: 1"=1000' | Panel #: 2441086-F3/Flight Date: April 10, 1977   | EDR           |
| 1980        | Aerial Photograph. Scale: 1"=1000' | Panel #: 2441086-F3/Flight Date: October 30, 1980 | EDR           |
| 1986        | Aerial Photograph. Scale: 1"=1000' | Panel #: 2441086-F3/Flight Date: June 03, 1986    | EDR           |
| 1992        | Aerial Photograph. Scale: 1"=750'  | Panel #: 2441086-F3/Flight Date: March 01, 1992   | EDR           |
| 1998        | Aerial Photograph. Scale: 1"=750'  | Panel #: 2441086-F3/Flight Date: April 11, 1998   | EDR           |
| 2005        | Aerial Photograph. 1" = 604'       | Flight Year: 2005                                 | EDR           |
| 2006        | Aerial Photograph. 1" = 604'       | Flight Year: 2006                                 | EDR           |