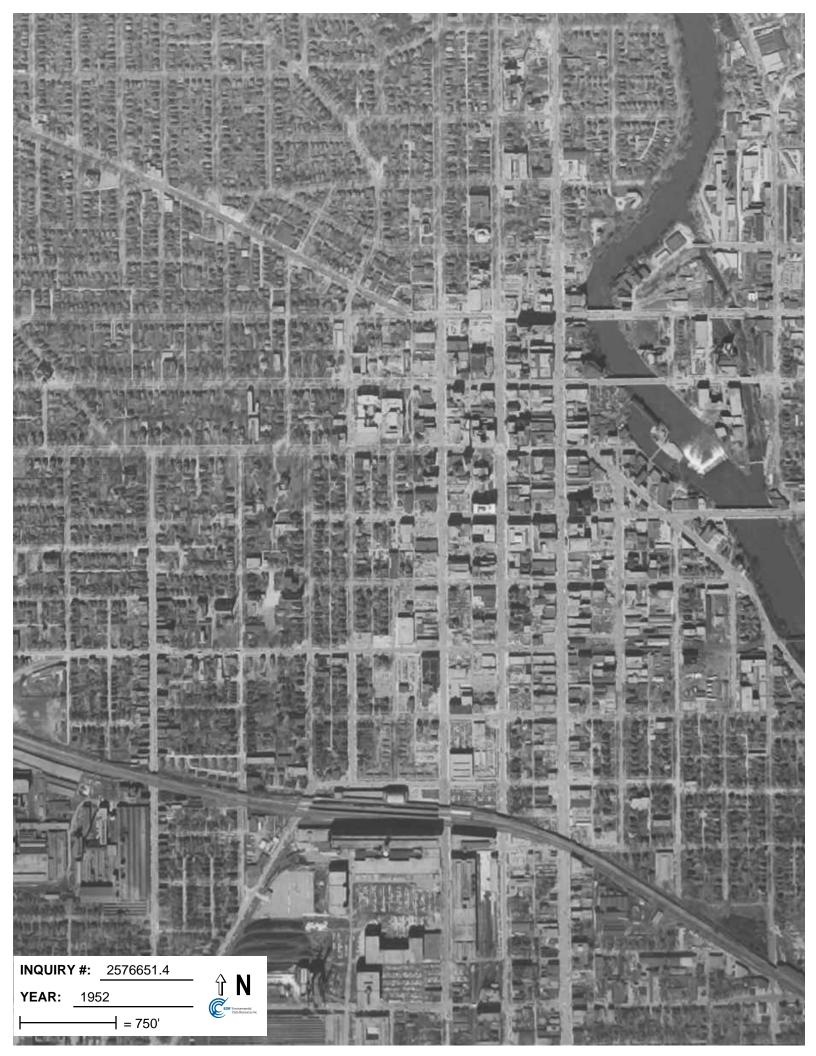

# **Target Property:**

122 Western Avenue South Bend, IN 46601

| <u>Year</u> | <u>Scale</u>                       | <u>Details</u>                                    | <u>Source</u> |
|-------------|------------------------------------|---------------------------------------------------|---------------|
| 1952        | Aerial Photograph. Scale: 1"=750'  | Panel #: 2441086-F3/Flight Date: March 27, 1952   | EDR           |
| 1960        | Aerial Photograph. Scale: 1"=1000' | Panel #: 2441086-F3/Flight Date: June 09, 1960    | EDR           |
| 1967        | Aerial Photograph. Scale: 1"=500'  | Panel #: 2441086-F3/Flight Date: August 28, 1967  | EDR           |
| 1977        | Aerial Photograph. Scale: 1"=1000' | Panel #: 2441086-F3/Flight Date: April 10, 1977   | EDR           |
| 1980        | Aerial Photograph. Scale: 1"=1000' | Panel #: 2441086-F3/Flight Date: October 30, 1980 | EDR           |
| 1986        | Aerial Photograph. Scale: 1"=1000' | Panel #: 2441086-F3/Flight Date: June 03, 1986    | EDR           |
| 1992        | Aerial Photograph. Scale: 1"=750'  | Panel #: 2441086-F3/Flight Date: March 01, 1992   | EDR           |
| 1998        | Aerial Photograph. Scale: 1"=750'  | Panel #: 2441086-F3/Flight Date: April 11, 1998   | EDR           |
| 2005        | Aerial Photograph. 1" = 604'       | Flight Year: 2005                                 | EDR           |
| 2006        | Aerial Photograph. 1" = 604'       | Flight Year: 2006                                 | EDR           |