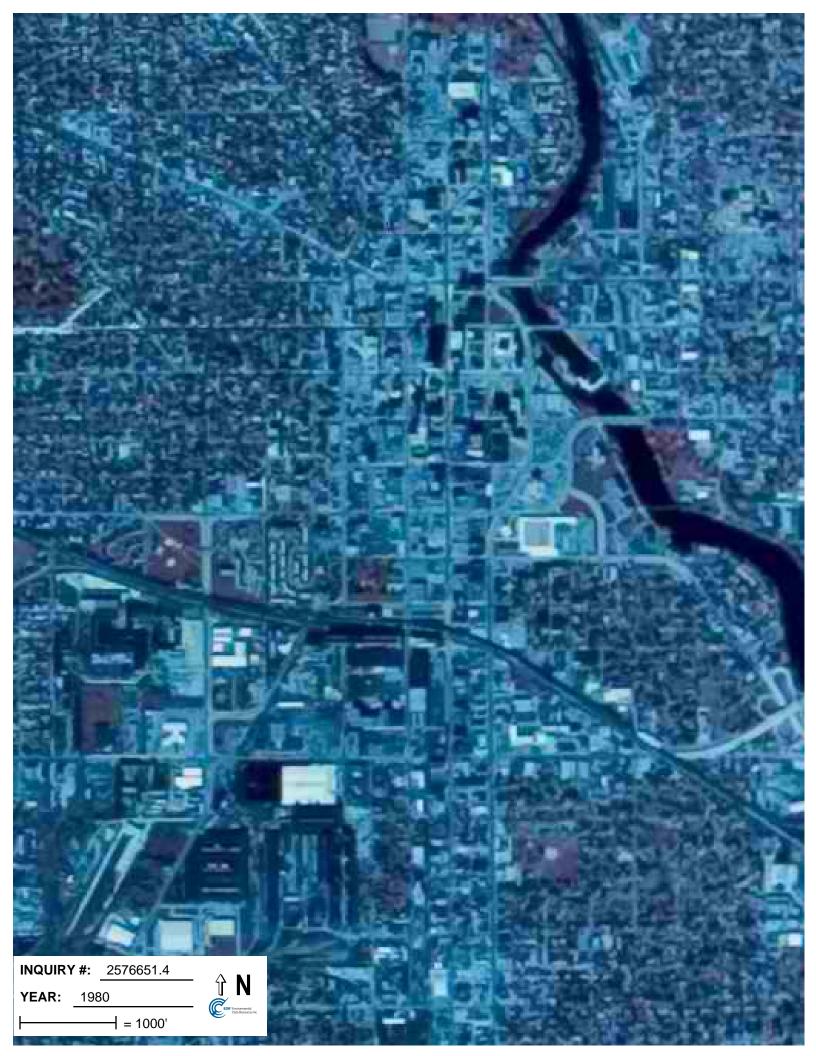

# **Target Property:**

122 Western Avenue South Bend, IN 46601

| <u>Year</u> | <u>Scale</u>                       | <u>Details</u>                                    | <u>Source</u> |
|-------------|------------------------------------|---------------------------------------------------|---------------|
| 1952        | Aerial Photograph. Scale: 1"=750'  | Panel #: 2441086-F3/Flight Date: March 27, 1952   | EDR           |
| 1960        | Aerial Photograph. Scale: 1"=1000' | Panel #: 2441086-F3/Flight Date: June 09, 1960    | EDR           |
| 1967        | Aerial Photograph. Scale: 1"=500'  | Panel #: 2441086-F3/Flight Date: August 28, 1967  | EDR           |
| 1977        | Aerial Photograph. Scale: 1"=1000' | Panel #: 2441086-F3/Flight Date: April 10, 1977   | EDR           |
| 1980        | Aerial Photograph. Scale: 1"=1000' | Panel #: 2441086-F3/Flight Date: October 30, 1980 | EDR           |
| 1986        | Aerial Photograph. Scale: 1"=1000' | Panel #: 2441086-F3/Flight Date: June 03, 1986    | EDR           |
| 1992        | Aerial Photograph. Scale: 1"=750'  | Panel #: 2441086-F3/Flight Date: March 01, 1992   | EDR           |
| 1998        | Aerial Photograph. Scale: 1"=750'  | Panel #: 2441086-F3/Flight Date: April 11, 1998   | EDR           |
| 2005        | Aerial Photograph. 1" = 604'       | Flight Year: 2005                                 | EDR           |
| 2006        | Aerial Photograph. 1" = 604'       | Flight Year: 2006                                 | EDR           |