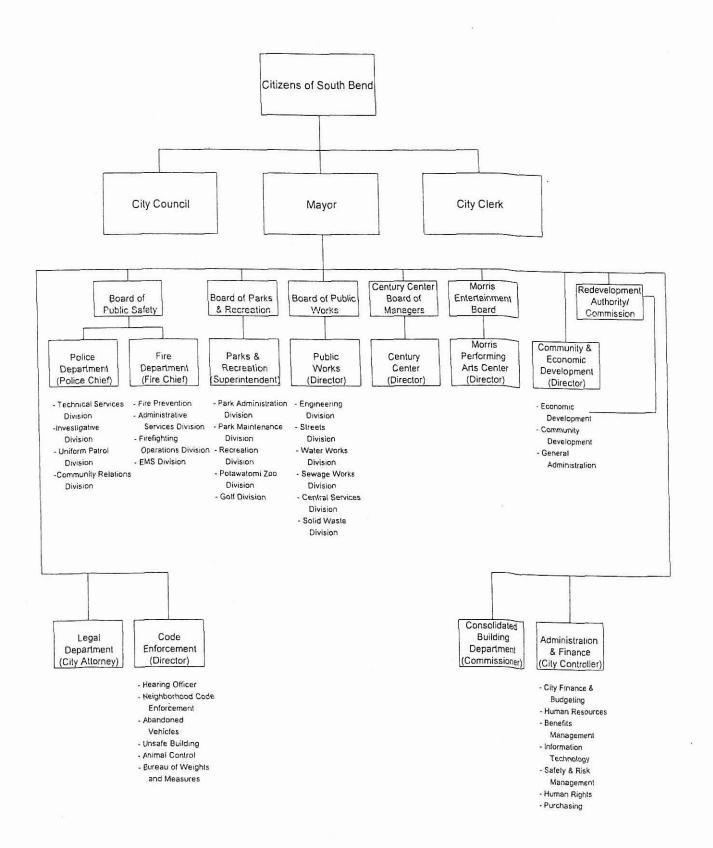

The comprehensive annual financial report is presented in four sections: introductory information, financial information, statistical information and federal awards supplemental information. The **introductory section** includes this transmittal letter, the City's organizational chart, a list of principal City officials and the Certificate of Achievement for Excellence in Financial Reporting awarded to the City of South Bend for the year ended December 31, 2007. The **financial section** begins with the independent auditors' report on the City's financial statements and schedules, the City's management's discussion and analysis report, followed by the City's basic financial statements and accompanying footnotes. The remaining portion of this section includes the combining and individual fund and other financial statements and schedules. The **statistical section** includes selected financial and demographic information generally presented on a multi-year basis, which has been provided to give the reader a broader understanding of the City. This document ends with the **federal awards** compliance section, which includes the results of the supplemental audit of the City's federal awards and the internal controls necessary for compliance.