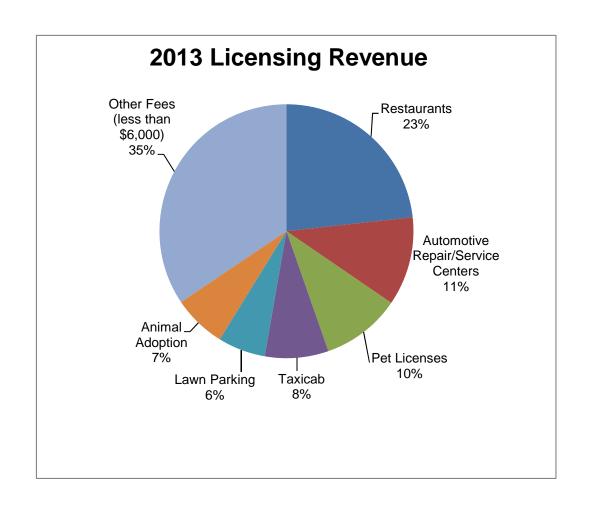

The number of licenses sold by Central Services were for taxicab license and has remained fairly consistent from 2007 to 2013.

| 2013 Revenue                      | <u>/</u> | <u>Amount</u> | <u>Percent</u> |
|-----------------------------------|----------|---------------|----------------|
| Restaurants                       | \$       | 39,624        | 23.24%         |
| Automotive Repair/Service Centers |          | 19,280        | 11.31%         |
| Pet Licenses                      |          | 17,244        | 10.11%         |
| Taxicab                           |          | 13,797        | 8.09%          |
| Lawn Parking                      |          | 10,320        | 6.05%          |
| Animal Adoption                   |          | 11,583        | 6.79%          |
| Other Fees (less than \$6,000)    |          | 58,680        | <u>34.41</u> % |
| Total                             | \$       | 170,528       | 100.00%        |