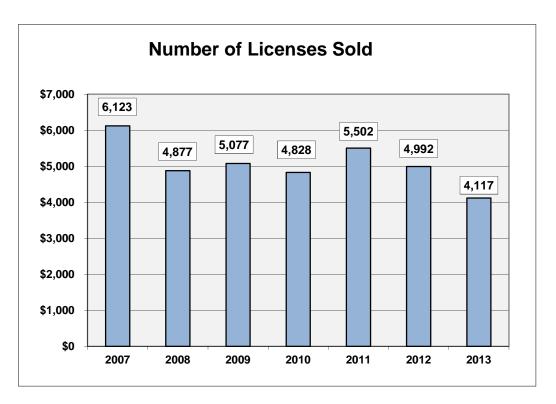

### **Number of Licenses Sold**

|      |              | Civil       | Central         | Animal         |
|------|--------------|-------------|-----------------|----------------|
|      | <u>Total</u> | <u>City</u> | <u>Services</u> | <u>Control</u> |
| 2007 | 6,123        | 1,085       | 286             | 4,752          |
| 2008 | 4,877        | 1,157       | 320             | 3,400          |
| 2009 | 5,077        | 1,362       | 363             | 3,352          |
| 2010 | 4,828        | 1,130       | 338             | 3,360          |
| 2011 | 5,502        | 1,117       | 367             | 4,018          |
| 2012 | 4,992        | 1,123       | 336             | 3,533          |
| 2013 | 4,117        | 1,080       | 356             | 2,681          |

The number of licenses sold decreased by Animal Care and Control due primarily to fewer animal surrenders during the five-year period. A lower number of animal surrenders is a positive trend for the community. Pet license renewals have been fairly consistent. Adoption fee licenses increased in 2013 while micro chipping licenses decreased significantly compared 2011 and 2012; however, they are more in line with 2007-2010.

The number of licenses sold for the "Civil City" operations (Administration/Finance and the City Clerk) decreased primarily due to fewer lawn parking licenses sold with the implementation of a full season license option in lieu of a per game license. Lawn parking revenue has increased each year.

The number of licenses sold by Central Services were for taxicab license and has remained fairly consistent from 2007 to 2013.

| 2013 Revenue                      | <u>/</u> | <u>Amount</u> | <u>Percent</u> |
|-----------------------------------|----------|---------------|----------------|
| Restaurants                       | \$       | 39,624        | 23.24%         |
| Automotive Repair/Service Centers |          | 19,280        | 11.31%         |
| Pet Licenses                      |          | 17,244        | 10.11%         |
| Taxicab                           |          | 13,797        | 8.09%          |
| Lawn Parking                      |          | 10,320        | 6.05%          |
| Animal Adoption                   |          | 11,583        | 6.79%          |
| Other Fees (less than \$6,000)    |          | 58,680        | <u>34.41</u> % |
| Total                             | \$       | 170,528       | 100.00%        |