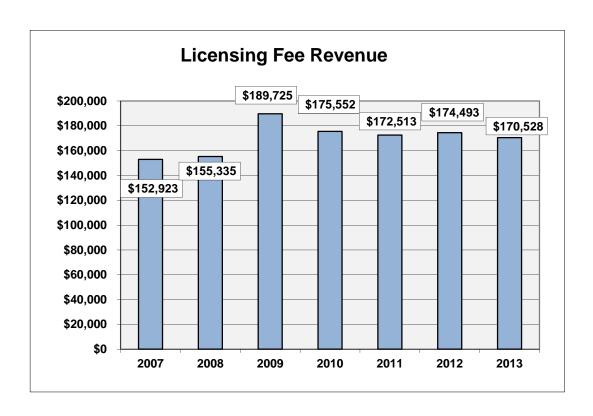

| Actual I | Revenue | Received |
|----------|---------|----------|
| 2007     | \$      | 152,923  |
| 2008     | \$      | 155,335  |
| 2009     | \$      | 189,725  |
| 2010     | \$      | 175,552  |
| 2011     | \$      | 172,513  |
| 2012     | \$      | 174,493  |
| 2013     | \$      | 170,528  |

Licensing fee revenue increased significantly during 2009 due to the efforts of the new Business License Administrator, increases in pet licenses and pet reclaim revenue by Animal Care & Control and greater lawn parking revenue during Notre Dame football games.

Licensing fee revenue declined in 2010 vs 2009 as a result of lower of animal adoption fees, automobile repair licenses and garbage removal license revenue. Another reason for this decline was the advance billing and prepayment of certain licenses (i.e. automotive repair and alarm agent licenses) in December 2009 for the 2010 fiscal year.

Licensing fee revenue during 2010 through 2013 has remained consistent and is significantly higher than 2007/2008 revenue levels.