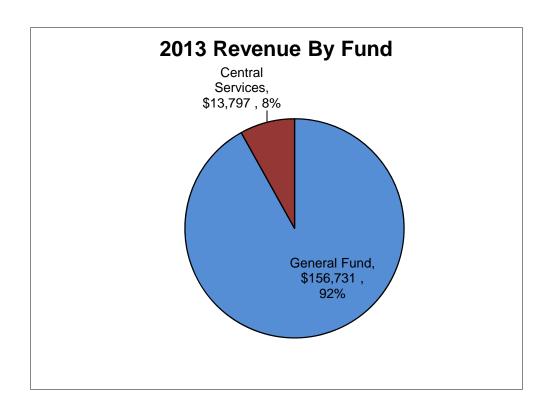

| 2013 Revenue by Fund |    | <u>Percent</u> |         |
|----------------------|----|----------------|---------|
| General Fund         | \$ | 156,731        | 91.91%  |
| Central Services     | \$ | 13,797         | 8.09%   |
| Total                | \$ | 170,528        | 100.00% |

The majority of licensing revenue is deposited into the General Fund. Taxicab licensing revenue is deposited into the Central Services Fund.