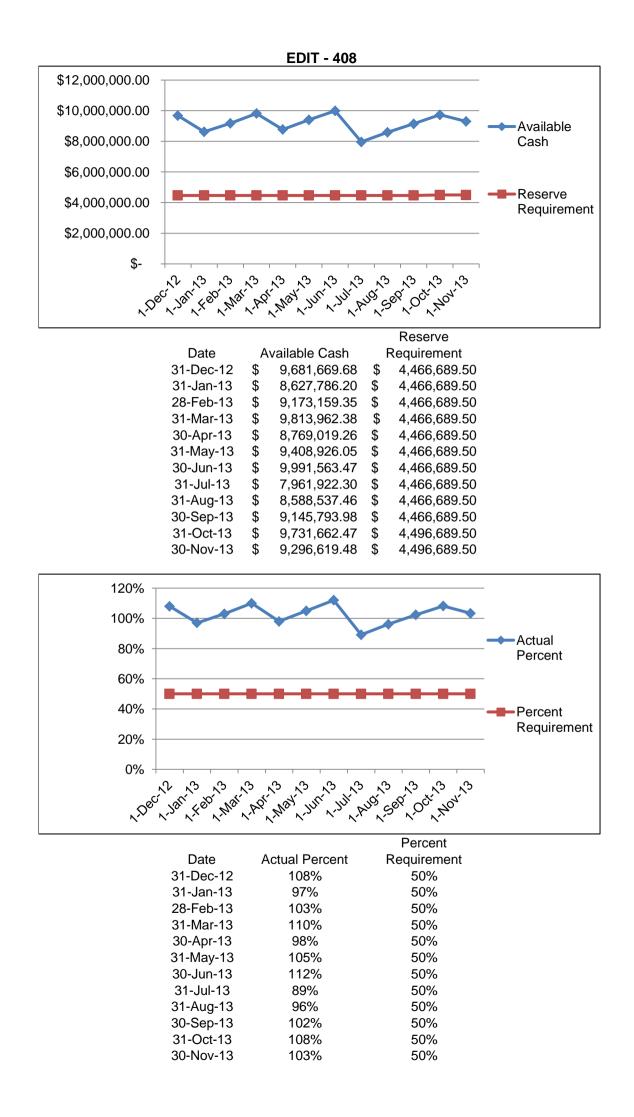

# *City of South Bend Cash Reserves Summary November 30, 2013*

| Nove    | lovember 30, 2013                                                            |                            |                             |                            |                             |                          |                      |                                     |                                                                                                                               |
|---------|------------------------------------------------------------------------------|----------------------------|-----------------------------|----------------------------|-----------------------------|--------------------------|----------------------|-------------------------------------|-------------------------------------------------------------------------------------------------------------------------------|
| Fund    | Fund Name                                                                    | Cash<br>Balance            | Outstanding<br>Encumbrances | Available<br>Cash          | Cash Reserve<br>Requirement | Variance                 | Actual<br>Percentage | Notes                               | Cash Reserve Policy                                                                                                           |
| City Co | ontrolled Funds                                                              |                            |                             |                            |                             |                          |                      |                                     |                                                                                                                               |
|         | General Fund                                                                 |                            |                             |                            |                             |                          |                      |                                     |                                                                                                                               |
| 101     | GENERAL FUND                                                                 | 14,523,960.90              | 908,469.11                  | 13,615,491.79              | 16,272,893.00               | (2,657,401.21)           | 21% 🔇                | Propety taxes in June and December  | 25% of annual expenditures - higher due to property tax delays                                                                |
|         | Special Revenue Funds                                                        |                            |                             |                            |                             |                          |                      |                                     |                                                                                                                               |
| 102     | RAINY DAY FUND                                                               | 8,615,628.58               | 0.00                        | 8,615,628.58               | 8,466,515.37                | 149,113.21               | 3% 🔮                 | No expenditures budgeted            | 3% contingency of total expenditures in previous fiscal year                                                                  |
|         | PARKS & RECREATION                                                           | 1,614,561.64               | 283,739.04                  | 1,330,822.60               | 3,231,865.75                | (1,901,043.15)           |                      | Propety taxes in June and December  | 25% of annual expenditures - higher due to property tax delays                                                                |
|         |                                                                              | 4,191,754.42               | 498,675.22                  | 3,693,079.20               | 1,835,299.20                | 1,857,780.00             | 40%                  | Transfers from EDIT fund            | 20% of annual expenditures                                                                                                    |
|         |                                                                              | 788,786.12                 | 70,960.14                   | 717,825.98                 | 312,155.40                  | 405,670.58               | 46%                  |                                     | 20% of annual expenditures                                                                                                    |
|         | STUDEBAKER/OLIVER REVERTING GRANTS<br>DEPT COMMUNITY INVESTMENT STATE GRANTS | 1,083,125.91<br>682,452.98 | 0.00                        | 1,083,125.91<br>682,452.98 | 200,000.00<br>252,155.40    | 883,125.91<br>430,297.58 | 108% 🥝<br>54% 🥝      |                                     | 20% of annual expenditures<br>20% of annual expenditures                                                                      |
|         | DCI ADMINISTRATION FUND                                                      | 1,083,268.61               | 18,529.50                   | 1,064,739.11               | 470,866.20                  | 593,872.91               | 45%                  |                                     | 20% of annual expenditures                                                                                                    |
|         | DCI GRANT FUND                                                               | 527,678.40                 | 2,950,792.04                | (2,423,113.64)             | (2,423,113.64)              | 0.00                     | 0%                   |                                     | Grant fund - reimbursement grants - no reserves                                                                               |
|         | POLICE STATE SEIZURES                                                        | 151,896.54                 | 0.00                        | 151,896.54                 | 9,180.00                    | 142,716.54               | 331% 🔮               |                                     | 20% of annual expenditures                                                                                                    |
| 217     | GIFT, DONATION, BEQUEST                                                      | 74,716.28                  | 1,310.22                    | 73,406.06                  | 2,150.40                    | 71,255.66                | 100% 📀               |                                     | 20% of annual expenditures                                                                                                    |
| 218     | POLICE CURFEW VIOLATIONS                                                     | 11,542.43                  | 0.00                        | 11,542.43                  | 200.00                      | 11,342.43                | 1154% 🥝              |                                     | 20% of annual expenditures                                                                                                    |
| 220     | LAW ENFORCEMENT CONTINUING EDUCATION                                         | 966,832.17                 | 0.08                        | 966,832.09                 | 95,626.20                   | 871,205.89               | 202%                 |                                     | 20% of annual expenditures                                                                                                    |
|         |                                                                              | 7,946,045.94               | 47,295.04                   | 7,898,750.90               | 105,237.00                  | 7,793,513.90             | 1501%                |                                     | 20% of annual expenditures                                                                                                    |
|         |                                                                              | 1,572,948.63               | 0.00                        | 1,572,948.63               | 1,420,351.40                | 152,597.23               |                      | Quarterly transfers and settlements | 20% of annual expenditures                                                                                                    |
|         | LOCAL ROADS & STREETS<br>EXCESS WELFARE DISTRIBUTION                         | 1,849,376.09               | 83,879.10<br>0.00           | 1,765,496.99               | 247,184.80                  | 1,518,312.19             | 143% 🥝<br>100% 🥝     |                                     | 20% of annual expenditures                                                                                                    |
|         | HUMAN RIGHTS - FEDERAL GRANT                                                 | 1,149.54<br>489,448.35     | 2,675.68                    | 1,149.54<br>486,772.67     | 0.00 45,786.00              | 1,149.54<br>440,986.67   | 213%                 |                                     | 20% of annual expenditures<br>20% of annual expenditures                                                                      |
|         | EASTRACE WATERWAY                                                            | 14,368.80                  | 346.27                      | 14,022.53                  | 69.20                       | 13,953.33                | 100%                 |                                     | 20% of annual expenditures                                                                                                    |
|         | MORRIS PAC/PALAIS ROYALE MARKETING                                           | 27,556.73                  | 0.00                        | 27,556.73                  | 2,029.80                    | 25,526.93                | 272%                 |                                     | 20% of annual expenditures                                                                                                    |
| 280     | POLICE BLOCK GRANTS                                                          | 3,816.28                   | 0.00                        | 3,816.28                   | 37,000.00                   | (33,183.72)              | -                    | Police grant fund, reimbursement    | 20% of annual expenditures                                                                                                    |
| 281     | REDEVLOPMENT COMMISSION - REV BONDS                                          | 27,121.18                  | 0.00                        | 27,121.18                  | 5,420.40                    | 21,700.78                | 100% 📀               |                                     | 20% of annual expenditures                                                                                                    |
| 289     | HAZMAT                                                                       | 16,203.48                  | 1,990.00                    | 14,213.48                  | 700.00                      | 13,513.48                | 406% 📀               |                                     | 20% of annual expenditures                                                                                                    |
| 291     | INDIANA RIVER RESCUE                                                         | 96,841.36                  | 1,371.26                    | 95,470.10                  | 18,425.20                   | 77,044.90                | 104% 🥝               |                                     | 20% of annual expenditures                                                                                                    |
|         | POLICE GRANTS                                                                | 80,202.62                  | (0.01)                      | 80,202.63                  | 22,000.00                   | 58,202.63                | 73% 🥥                |                                     | 20% of annual expenditures                                                                                                    |
|         | REGIONAL POLICE ACADEMY<br>COPS MORE GRANT                                   | 68,599.76                  | 0.00                        | 68,599.76                  | 5,700.00                    | 62,899.76                | 241% 🥝<br>243% 🥥     |                                     | 20% of annual expenditures                                                                                                    |
|         | POLICE FEDERAL DRUG ENFORCEMENT                                              | 101,994.74<br>391,894.36   | 180.00<br>5,953.00          | 101,814.74<br>385,941.36   | 8,396.00<br>37,714.60       | 93,418.74<br>348,226.76  | 243%                 |                                     | 20% of annual expenditures<br>20% of annual expenditures                                                                      |
|         | COUNTY OPTION INCOME TAX                                                     | 15,128,441.47              | 185,913.20                  | 14,942,528.27              | 4,721,708.50                | 10,220,819.77            | 158%                 |                                     | 50% of annual expenditures - higher due to bonding and rating agencies                                                        |
|         | ECONOMIC DEVELOPMENT INCOME TAX                                              | 10,230,228.80              | 933,609.32                  | 9,296,619.48               | 4,496,689.50                | 4,799,929.98             | 103%                 |                                     | 50% of annual expenditures - higher due to bonding and rating agencies                                                        |
| 410     | URBAN DEVELOPMENT ACTION GRANT (UDAG)                                        | 27,580.44                  | 0.00                        | 27,580.44                  | 53,629.20                   | (26,048.76)              | _                    | UDAG revenue is minimal             | 20% of annual expenditures                                                                                                    |
| 655     | PROJECT RELEAF                                                               | 923,644.87                 | 3,623.29                    | 920,021.58                 | 86,413.00                   | 833,608.58               | 213% 🔮               |                                     | 20% of annual expenditures                                                                                                    |
| 705     | POLICE K-9 UNIT                                                              | 1,937.73                   | 0.00                        | 1,937.73                   | 400.00                      | 1,537.73                 | 97% 🥥                |                                     | 20% of annual expenditures                                                                                                    |
|         | Total Special Revenue Funds                                                  | 58,791,645.25              | 5,090,842.39                | 53,700,802.86              | 23,767,754.88               | 29,933,047.98            |                      |                                     |                                                                                                                               |
|         |                                                                              |                            |                             |                            |                             |                          |                      |                                     |                                                                                                                               |
|         | Debt Service Fund<br>HALL OF FAME DEBT SERVICE                               | 400.000.40                 | 0.00                        | 402.200.40                 | 252,000,00                  | (454,000,00)             | 00/ 🔇                | Dreasty taxas in lune and December  | 200% of ensuel our and it was each flow problems due to property to you                                                       |
| 313     | HALL OF FAME DEBT SERVICE                                                    | 102,369.18                 | 0.00                        | 102,369.18                 | 253,600.00                  | (151,230.82)             | 0%                   | Propety taxes in June and December  | 20% of annual expenditures - cash flow problems due to property taxes                                                         |
|         | Capital Project Funds                                                        |                            |                             |                            |                             |                          |                      |                                     |                                                                                                                               |
| 288     | EMS / FIRE DEPARTMENT CAPITAL                                                | 1,526,937.70               | 4,017,515.28                | (2,490,577.58)             | 2,215,632.60                | (4,706,210.18)           |                      | Bond proceeds received in December  | 20% of annual expenditures                                                                                                    |
|         | PROFESSIONAL SPORTS DEVELOPMENT                                              | 691,257.49                 | 0.00                        | 691,257.49                 | 175,334.20                  | 515,923.29               | 79% 🥝                |                                     | 20% of annual expenditures                                                                                                    |
|         |                                                                              | 26,843.62                  | 3,540.44                    | 23,303.18                  | 708.00                      | 22,595.18                | 658%                 |                                     | 20% of annual expenditures                                                                                                    |
|         |                                                                              | 49,002.20                  | 0.00                        | 49,002.20                  | 0.00                        | 49,002.20                | 100%                 |                                     | 20% of annual expenditures                                                                                                    |
|         | PARK NONREVERTING CAPITAL CUMULATIVE CAPITAL DEVELOPMENT                     | 378,004.06<br>608,686.14   | 30,446.01<br>0.00           | 347,558.05<br>608,686.14   | 43,463.20<br>227,805.00     | 304,094.85<br>380,881.14 | 160% 🥝<br>67% 🥝      |                                     | 20% of annual expenditures<br>25% of annual expenditures - higher due to property tax delays                                  |
|         | CUMULATIVE CAPITAL DEVELOPMENT                                               | 34,367.09                  | 0.00                        | 34,367.09                  | 91,893.75                   | (57,526.66)              | _                    | Cigarette and hotel/motel taxes     | 25% of annual expenditures - higher due to property tax delays<br>25% of annual expenditures - higher due to state tax delays |
|         | MAJOR MOVES CONSTRUCTION                                                     | 7,178,531.64               | 1,230,403.87                | 5,948,127.77               | 679,169.20                  | 5,268,958.57             | 175%                 | -                                   | 20% of annual expenditures                                                                                                    |
|         | MORRIS PERFORMING ARTS CENTER CAPITAL                                        | 431,603.73                 | 14,384.06                   | 417,219.67                 | 14,533.20                   | 402,686.47               | 574%                 | 1                                   | 20% of annual expenditures                                                                                                    |
| 434     | CREED FUND                                                                   | (649,944.31)               | 0.00                        | (649,944.31)               | 218,487.25                  | (868,431.56)             | -74% 🔇               | CREED reclassification in December  | 25% of annual expenditures - higher due to state tax delays                                                                   |
|         | PALAIS ROYALE HISTORIC PRESERVATION                                          | 72,679.60                  | 0.00                        | 72,679.60                  | 0.00                        | 72,679.60                | 100% 🥝               |                                     | 20% of annual expenditures                                                                                                    |
| 677     | HALL OF FAME CAPITAL FUND                                                    | 664,572.77                 | 12,354.25                   | 652,218.52                 | 35,864.40                   | 616,354.12               | 364% 🥥               |                                     | 20% of annual expenditures                                                                                                    |
|         | Total Capital & Debt Service Funds                                           | 11,114,910.91              | 5,308,643.91                | 5,806,267.00               | 3,956,490.80                | 1,849,776.20             | <b>Ø</b>             |                                     |                                                                                                                               |
|         |                                                                              |                            |                             |                            |                             |                          |                      |                                     |                                                                                                                               |
|         | Enterprise Funds CONSOLIDATED BUILDING DEPARTMENT                            | 183,391.08                 | 21,284.35                   | 162,106.73                 | 229,630.40                  | (67,523.67)              | 1/10/ 🕅              | Cash reserves less than target      | 20% of annual expenditures                                                                                                    |
|         | PARKING GARAGES                                                              | 1,036,895.40               | 245,165.07                  | 791,730.33                 | 225,967.80                  | 565,762.53               | 70%                  |                                     | 20% of annual expenditures                                                                                                    |
| 501     |                                                                              | 1,000,000.40               | 210,100.07                  | ,                          | 220,001.00                  | 000,102.00               | 1070                 |                                     |                                                                                                                               |