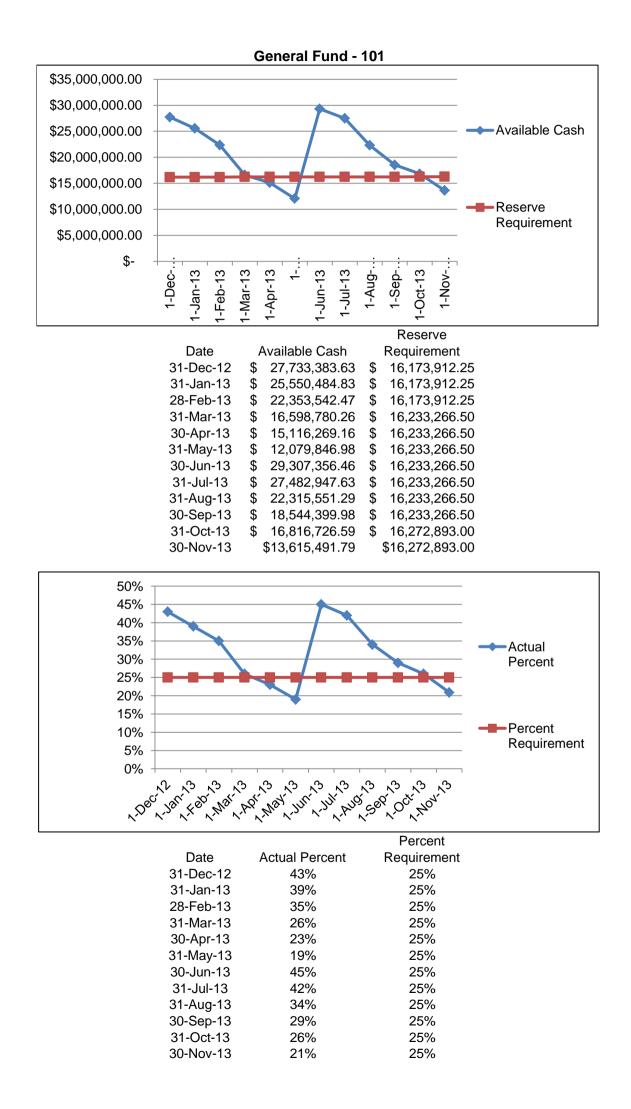

# *City of South Bend Cash Reserves Summary November 30, 2013*

| Nove    | lovember 30, 2013                                                            |                            |                             |                            |                             |                          |                      |                                     |                                                                                                                               |
|---------|------------------------------------------------------------------------------|----------------------------|-----------------------------|----------------------------|-----------------------------|--------------------------|----------------------|-------------------------------------|-------------------------------------------------------------------------------------------------------------------------------|
| Fund    | Fund Name                                                                    | Cash<br>Balance            | Outstanding<br>Encumbrances | Available<br>Cash          | Cash Reserve<br>Requirement | Variance                 | Actual<br>Percentage | Notes                               | Cash Reserve Policy                                                                                                           |
| City Co | ontrolled Funds                                                              |                            |                             |                            |                             |                          |                      |                                     |                                                                                                                               |
|         | General Fund                                                                 |                            |                             |                            |                             |                          |                      |                                     |                                                                                                                               |
| 101     | GENERAL FUND                                                                 | 14,523,960.90              | 908,469.11                  | 13,615,491.79              | 16,272,893.00               | (2,657,401.21)           | 21% 🔇                | Propety taxes in June and December  | 25% of annual expenditures - higher due to property tax delays                                                                |
|         | Special Revenue Funds                                                        |                            |                             |                            |                             |                          |                      |                                     |                                                                                                                               |
| 102     | RAINY DAY FUND                                                               | 8,615,628.58               | 0.00                        | 8,615,628.58               | 8,466,515.37                | 149,113.21               | 3% 🔮                 | No expenditures budgeted            | 3% contingency of total expenditures in previous fiscal year                                                                  |
|         | PARKS & RECREATION                                                           | 1,614,561.64               | 283,739.04                  | 1,330,822.60               | 3,231,865.75                | (1,901,043.15)           |                      | Propety taxes in June and December  | 25% of annual expenditures - higher due to property tax delays                                                                |
|         |                                                                              | 4,191,754.42               | 498,675.22                  | 3,693,079.20               | 1,835,299.20                | 1,857,780.00             | 40%                  | Transfers from EDIT fund            | 20% of annual expenditures                                                                                                    |
|         |                                                                              | 788,786.12                 | 70,960.14                   | 717,825.98                 | 312,155.40                  | 405,670.58               | 46%                  |                                     | 20% of annual expenditures                                                                                                    |
|         | STUDEBAKER/OLIVER REVERTING GRANTS<br>DEPT COMMUNITY INVESTMENT STATE GRANTS | 1,083,125.91<br>682,452.98 | 0.00                        | 1,083,125.91<br>682,452.98 | 200,000.00<br>252,155.40    | 883,125.91<br>430,297.58 | 108% 🥝<br>54% 🥝      |                                     | 20% of annual expenditures<br>20% of annual expenditures                                                                      |
|         | DCI ADMINISTRATION FUND                                                      | 1,083,268.61               | 18,529.50                   | 1,064,739.11               | 470,866.20                  | 593,872.91               | 45%                  |                                     | 20% of annual expenditures                                                                                                    |
|         | DCI GRANT FUND                                                               | 527,678.40                 | 2,950,792.04                | (2,423,113.64)             | (2,423,113.64)              | 0.00                     | 0%                   |                                     | Grant fund - reimbursement grants - no reserves                                                                               |
|         | POLICE STATE SEIZURES                                                        | 151,896.54                 | 0.00                        | 151,896.54                 | 9,180.00                    | 142,716.54               | 331% 🔮               |                                     | 20% of annual expenditures                                                                                                    |
| 217     | GIFT, DONATION, BEQUEST                                                      | 74,716.28                  | 1,310.22                    | 73,406.06                  | 2,150.40                    | 71,255.66                | 100% 📀               |                                     | 20% of annual expenditures                                                                                                    |
| 218     | POLICE CURFEW VIOLATIONS                                                     | 11,542.43                  | 0.00                        | 11,542.43                  | 200.00                      | 11,342.43                | 1154% 🥝              |                                     | 20% of annual expenditures                                                                                                    |
| 220     | LAW ENFORCEMENT CONTINUING EDUCATION                                         | 966,832.17                 | 0.08                        | 966,832.09                 | 95,626.20                   | 871,205.89               | 202%                 |                                     | 20% of annual expenditures                                                                                                    |
|         |                                                                              | 7,946,045.94               | 47,295.04                   | 7,898,750.90               | 105,237.00                  | 7,793,513.90             | 1501%                |                                     | 20% of annual expenditures                                                                                                    |
|         |                                                                              | 1,572,948.63               | 0.00                        | 1,572,948.63               | 1,420,351.40                | 152,597.23               |                      | Quarterly transfers and settlements | 20% of annual expenditures                                                                                                    |
|         | LOCAL ROADS & STREETS<br>EXCESS WELFARE DISTRIBUTION                         | 1,849,376.09               | 83,879.10<br>0.00           | 1,765,496.99               | 247,184.80                  | 1,518,312.19             | 143% 🥝<br>100% 🥝     |                                     | 20% of annual expenditures                                                                                                    |
|         | HUMAN RIGHTS - FEDERAL GRANT                                                 | 1,149.54<br>489,448.35     | 2,675.68                    | 1,149.54<br>486,772.67     | 0.00 45,786.00              | 1,149.54<br>440,986.67   | 213%                 |                                     | 20% of annual expenditures<br>20% of annual expenditures                                                                      |
|         | EASTRACE WATERWAY                                                            | 14,368.80                  | 346.27                      | 14,022.53                  | 69.20                       | 13,953.33                | 100%                 |                                     | 20% of annual expenditures                                                                                                    |
|         | MORRIS PAC/PALAIS ROYALE MARKETING                                           | 27,556.73                  | 0.00                        | 27,556.73                  | 2,029.80                    | 25,526.93                | 272%                 |                                     | 20% of annual expenditures                                                                                                    |
| 280     | POLICE BLOCK GRANTS                                                          | 3,816.28                   | 0.00                        | 3,816.28                   | 37,000.00                   | (33,183.72)              | -                    | Police grant fund, reimbursement    | 20% of annual expenditures                                                                                                    |
| 281     | REDEVLOPMENT COMMISSION - REV BONDS                                          | 27,121.18                  | 0.00                        | 27,121.18                  | 5,420.40                    | 21,700.78                | 100% 📀               |                                     | 20% of annual expenditures                                                                                                    |
| 289     | HAZMAT                                                                       | 16,203.48                  | 1,990.00                    | 14,213.48                  | 700.00                      | 13,513.48                | 406% 📀               |                                     | 20% of annual expenditures                                                                                                    |
| 291     | INDIANA RIVER RESCUE                                                         | 96,841.36                  | 1,371.26                    | 95,470.10                  | 18,425.20                   | 77,044.90                | 104% 🥝               |                                     | 20% of annual expenditures                                                                                                    |
|         | POLICE GRANTS                                                                | 80,202.62                  | (0.01)                      | 80,202.63                  | 22,000.00                   | 58,202.63                | 73% 🥥                |                                     | 20% of annual expenditures                                                                                                    |
|         | REGIONAL POLICE ACADEMY<br>COPS MORE GRANT                                   | 68,599.76                  | 0.00                        | 68,599.76                  | 5,700.00                    | 62,899.76                | 241% 🥝<br>243% 🥥     |                                     | 20% of annual expenditures                                                                                                    |
|         | POLICE FEDERAL DRUG ENFORCEMENT                                              | 101,994.74<br>391,894.36   | 180.00<br>5,953.00          | 101,814.74<br>385,941.36   | 8,396.00<br>37,714.60       | 93,418.74<br>348,226.76  | 243%                 |                                     | 20% of annual expenditures<br>20% of annual expenditures                                                                      |
|         | COUNTY OPTION INCOME TAX                                                     | 15,128,441.47              | 185,913.20                  | 14,942,528.27              | 4,721,708.50                | 10,220,819.77            | 158%                 |                                     | 50% of annual expenditures - higher due to bonding and rating agencies                                                        |
|         | ECONOMIC DEVELOPMENT INCOME TAX                                              | 10,230,228.80              | 933,609.32                  | 9,296,619.48               | 4,496,689.50                | 4,799,929.98             | 103%                 |                                     | 50% of annual expenditures - higher due to bonding and rating agencies                                                        |
| 410     | URBAN DEVELOPMENT ACTION GRANT (UDAG)                                        | 27,580.44                  | 0.00                        | 27,580.44                  | 53,629.20                   | (26,048.76)              | _                    | UDAG revenue is minimal             | 20% of annual expenditures                                                                                                    |
| 655     | PROJECT RELEAF                                                               | 923,644.87                 | 3,623.29                    | 920,021.58                 | 86,413.00                   | 833,608.58               | 213% 🔮               |                                     | 20% of annual expenditures                                                                                                    |
| 705     | POLICE K-9 UNIT                                                              | 1,937.73                   | 0.00                        | 1,937.73                   | 400.00                      | 1,537.73                 | 97% 🥥                |                                     | 20% of annual expenditures                                                                                                    |
|         | Total Special Revenue Funds                                                  | 58,791,645.25              | 5,090,842.39                | 53,700,802.86              | 23,767,754.88               | 29,933,047.98            |                      |                                     |                                                                                                                               |
|         |                                                                              |                            |                             |                            |                             |                          |                      |                                     |                                                                                                                               |
|         | Debt Service Fund<br>HALL OF FAME DEBT SERVICE                               | 400.000.40                 | 0.00                        | 402.200.40                 | 252,000,00                  | (454,000,00)             | 00/ 🔇                | Dreasty taxas in lune and December  | 200% of ensuel our and it was each flow problems due to property to you                                                       |
| 313     | HALL OF FAME DEBT SERVICE                                                    | 102,369.18                 | 0.00                        | 102,369.18                 | 253,600.00                  | (151,230.82)             | 0%                   | Propety taxes in June and December  | 20% of annual expenditures - cash flow problems due to property taxes                                                         |
|         | Capital Project Funds                                                        |                            |                             |                            |                             |                          |                      |                                     |                                                                                                                               |
| 288     | EMS / FIRE DEPARTMENT CAPITAL                                                | 1,526,937.70               | 4,017,515.28                | (2,490,577.58)             | 2,215,632.60                | (4,706,210.18)           |                      | Bond proceeds received in December  | 20% of annual expenditures                                                                                                    |
|         | PROFESSIONAL SPORTS DEVELOPMENT                                              | 691,257.49                 | 0.00                        | 691,257.49                 | 175,334.20                  | 515,923.29               | 79% 🥝                |                                     | 20% of annual expenditures                                                                                                    |
|         |                                                                              | 26,843.62                  | 3,540.44                    | 23,303.18                  | 708.00                      | 22,595.18                | 658%                 |                                     | 20% of annual expenditures                                                                                                    |
|         |                                                                              | 49,002.20                  | 0.00                        | 49,002.20                  | 0.00                        | 49,002.20                | 100%                 |                                     | 20% of annual expenditures                                                                                                    |
|         | PARK NONREVERTING CAPITAL CUMULATIVE CAPITAL DEVELOPMENT                     | 378,004.06<br>608,686.14   | 30,446.01<br>0.00           | 347,558.05<br>608,686.14   | 43,463.20<br>227,805.00     | 304,094.85<br>380,881.14 | 160% 🥝<br>67% 🥝      |                                     | 20% of annual expenditures<br>25% of annual expenditures - higher due to property tax delays                                  |
|         | CUMULATIVE CAPITAL DEVELOPMENT                                               | 34,367.09                  | 0.00                        | 34,367.09                  | 91,893.75                   | (57,526.66)              | _                    | Cigarette and hotel/motel taxes     | 25% of annual expenditures - higher due to property tax delays<br>25% of annual expenditures - higher due to state tax delays |
|         | MAJOR MOVES CONSTRUCTION                                                     | 7,178,531.64               | 1,230,403.87                | 5,948,127.77               | 679,169.20                  | 5,268,958.57             | 175%                 | -                                   | 20% of annual expenditures                                                                                                    |
|         | MORRIS PERFORMING ARTS CENTER CAPITAL                                        | 431,603.73                 | 14,384.06                   | 417,219.67                 | 14,533.20                   | 402,686.47               | 574%                 | 1                                   | 20% of annual expenditures                                                                                                    |
| 434     | CREED FUND                                                                   | (649,944.31)               | 0.00                        | (649,944.31)               | 218,487.25                  | (868,431.56)             | -74% 🔇               | CREED reclassification in December  | 25% of annual expenditures - higher due to state tax delays                                                                   |
|         | PALAIS ROYALE HISTORIC PRESERVATION                                          | 72,679.60                  | 0.00                        | 72,679.60                  | 0.00                        | 72,679.60                | 100% 🥝               |                                     | 20% of annual expenditures                                                                                                    |
| 677     | HALL OF FAME CAPITAL FUND                                                    | 664,572.77                 | 12,354.25                   | 652,218.52                 | 35,864.40                   | 616,354.12               | 364% 🥥               |                                     | 20% of annual expenditures                                                                                                    |
|         | Total Capital & Debt Service Funds                                           | 11,114,910.91              | 5,308,643.91                | 5,806,267.00               | 3,956,490.80                | 1,849,776.20             | <b>Ø</b>             |                                     |                                                                                                                               |
|         |                                                                              |                            |                             |                            |                             |                          |                      |                                     |                                                                                                                               |
|         | Enterprise Funds CONSOLIDATED BUILDING DEPARTMENT                            | 183,391.08                 | 21,284.35                   | 162,106.73                 | 229,630.40                  | (67,523.67)              | 1/10/ 🕅              | Cash reserves less than target      | 20% of annual expenditures                                                                                                    |
|         | PARKING GARAGES                                                              | 1,036,895.40               | 245,165.07                  | 791,730.33                 | 225,967.80                  | 565,762.53               | 70%                  |                                     | 20% of annual expenditures                                                                                                    |
| 501     |                                                                              | 1,000,000.40               | 210,100.07                  | ,                          | 220,001.00                  | 000,102.00               | 1070                 |                                     |                                                                                                                               |