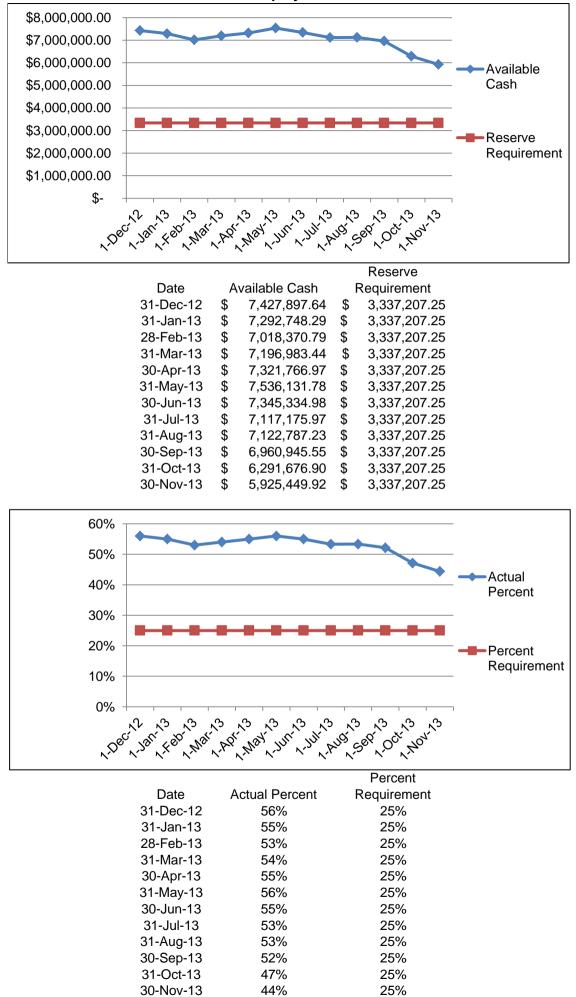

# *City of South Bend Cash Reserves Summary November 30, 2013*

| Nove    | lovember 30, 2013                                                            |                            |                             |                            |                             |                          |                      |                                     |                                                                                                                               |
|---------|------------------------------------------------------------------------------|----------------------------|-----------------------------|----------------------------|-----------------------------|--------------------------|----------------------|-------------------------------------|-------------------------------------------------------------------------------------------------------------------------------|
| Fund    | Fund Name                                                                    | Cash<br>Balance            | Outstanding<br>Encumbrances | Available<br>Cash          | Cash Reserve<br>Requirement | Variance                 | Actual<br>Percentage | Notes                               | Cash Reserve Policy                                                                                                           |
| City Co | ontrolled Funds                                                              |                            |                             |                            |                             |                          |                      |                                     |                                                                                                                               |
|         | General Fund                                                                 |                            |                             |                            |                             |                          |                      |                                     |                                                                                                                               |
| 101     | GENERAL FUND                                                                 | 14,523,960.90              | 908,469.11                  | 13,615,491.79              | 16,272,893.00               | (2,657,401.21)           | 21% 🔇                | Propety taxes in June and December  | 25% of annual expenditures - higher due to property tax delays                                                                |
|         | Special Revenue Funds                                                        |                            |                             |                            |                             |                          |                      |                                     |                                                                                                                               |
| 102     | RAINY DAY FUND                                                               | 8,615,628.58               | 0.00                        | 8,615,628.58               | 8,466,515.37                | 149,113.21               | 3% 🔮                 | No expenditures budgeted            | 3% contingency of total expenditures in previous fiscal year                                                                  |
|         | PARKS & RECREATION                                                           | 1,614,561.64               | 283,739.04                  | 1,330,822.60               | 3,231,865.75                | (1,901,043.15)           |                      | Propety taxes in June and December  | 25% of annual expenditures - higher due to property tax delays                                                                |
|         |                                                                              | 4,191,754.42               | 498,675.22                  | 3,693,079.20               | 1,835,299.20                | 1,857,780.00             | 40%                  | Transfers from EDIT fund            | 20% of annual expenditures                                                                                                    |
|         |                                                                              | 788,786.12                 | 70,960.14                   | 717,825.98                 | 312,155.40                  | 405,670.58               | 46%                  |                                     | 20% of annual expenditures                                                                                                    |
|         | STUDEBAKER/OLIVER REVERTING GRANTS<br>DEPT COMMUNITY INVESTMENT STATE GRANTS | 1,083,125.91<br>682,452.98 | 0.00                        | 1,083,125.91<br>682,452.98 | 200,000.00<br>252,155.40    | 883,125.91<br>430,297.58 | 108% 🥝<br>54% 🥝      |                                     | 20% of annual expenditures<br>20% of annual expenditures                                                                      |
|         | DCI ADMINISTRATION FUND                                                      | 1,083,268.61               | 18,529.50                   | 1,064,739.11               | 470,866.20                  | 593,872.91               | 45%                  |                                     | 20% of annual expenditures                                                                                                    |
|         | DCI GRANT FUND                                                               | 527,678.40                 | 2,950,792.04                | (2,423,113.64)             | (2,423,113.64)              | 0.00                     | 0%                   |                                     | Grant fund - reimbursement grants - no reserves                                                                               |
|         | POLICE STATE SEIZURES                                                        | 151,896.54                 | 0.00                        | 151,896.54                 | 9,180.00                    | 142,716.54               | 331% 🔮               |                                     | 20% of annual expenditures                                                                                                    |
| 217     | GIFT, DONATION, BEQUEST                                                      | 74,716.28                  | 1,310.22                    | 73,406.06                  | 2,150.40                    | 71,255.66                | 100% 📀               |                                     | 20% of annual expenditures                                                                                                    |
| 218     | POLICE CURFEW VIOLATIONS                                                     | 11,542.43                  | 0.00                        | 11,542.43                  | 200.00                      | 11,342.43                | 1154% 🥝              |                                     | 20% of annual expenditures                                                                                                    |
| 220     | LAW ENFORCEMENT CONTINUING EDUCATION                                         | 966,832.17                 | 0.08                        | 966,832.09                 | 95,626.20                   | 871,205.89               | 202%                 |                                     | 20% of annual expenditures                                                                                                    |
|         |                                                                              | 7,946,045.94               | 47,295.04                   | 7,898,750.90               | 105,237.00                  | 7,793,513.90             | 1501%                |                                     | 20% of annual expenditures                                                                                                    |
|         |                                                                              | 1,572,948.63               | 0.00                        | 1,572,948.63               | 1,420,351.40                | 152,597.23               |                      | Quarterly transfers and settlements | 20% of annual expenditures                                                                                                    |
|         | LOCAL ROADS & STREETS<br>EXCESS WELFARE DISTRIBUTION                         | 1,849,376.09               | 83,879.10<br>0.00           | 1,765,496.99               | 247,184.80                  | 1,518,312.19             | 143% 🥝<br>100% 🥝     |                                     | 20% of annual expenditures                                                                                                    |
|         | HUMAN RIGHTS - FEDERAL GRANT                                                 | 1,149.54<br>489,448.35     | 2,675.68                    | 1,149.54<br>486,772.67     | 0.00 45,786.00              | 1,149.54<br>440,986.67   | 213%                 |                                     | 20% of annual expenditures<br>20% of annual expenditures                                                                      |
|         | EASTRACE WATERWAY                                                            | 14,368.80                  | 346.27                      | 14,022.53                  | 69.20                       | 13,953.33                | 100%                 |                                     | 20% of annual expenditures                                                                                                    |
|         | MORRIS PAC/PALAIS ROYALE MARKETING                                           | 27,556.73                  | 0.00                        | 27,556.73                  | 2,029.80                    | 25,526.93                | 272%                 |                                     | 20% of annual expenditures                                                                                                    |
| 280     | POLICE BLOCK GRANTS                                                          | 3,816.28                   | 0.00                        | 3,816.28                   | 37,000.00                   | (33,183.72)              | -                    | Police grant fund, reimbursement    | 20% of annual expenditures                                                                                                    |
| 281     | REDEVLOPMENT COMMISSION - REV BONDS                                          | 27,121.18                  | 0.00                        | 27,121.18                  | 5,420.40                    | 21,700.78                | 100% 📀               |                                     | 20% of annual expenditures                                                                                                    |
| 289     | HAZMAT                                                                       | 16,203.48                  | 1,990.00                    | 14,213.48                  | 700.00                      | 13,513.48                | 406% 📀               |                                     | 20% of annual expenditures                                                                                                    |
| 291     | INDIANA RIVER RESCUE                                                         | 96,841.36                  | 1,371.26                    | 95,470.10                  | 18,425.20                   | 77,044.90                | 104% 🥝               |                                     | 20% of annual expenditures                                                                                                    |
|         | POLICE GRANTS                                                                | 80,202.62                  | (0.01)                      | 80,202.63                  | 22,000.00                   | 58,202.63                | 73% 🥥                |                                     | 20% of annual expenditures                                                                                                    |
|         | REGIONAL POLICE ACADEMY<br>COPS MORE GRANT                                   | 68,599.76                  | 0.00                        | 68,599.76                  | 5,700.00                    | 62,899.76                | 241% 🥝<br>243% 🥥     |                                     | 20% of annual expenditures                                                                                                    |
|         | POLICE FEDERAL DRUG ENFORCEMENT                                              | 101,994.74<br>391,894.36   | 180.00<br>5,953.00          | 101,814.74<br>385,941.36   | 8,396.00<br>37,714.60       | 93,418.74<br>348,226.76  | 243%                 |                                     | 20% of annual expenditures<br>20% of annual expenditures                                                                      |
|         | COUNTY OPTION INCOME TAX                                                     | 15,128,441.47              | 185,913.20                  | 14,942,528.27              | 4,721,708.50                | 10,220,819.77            | 158%                 |                                     | 50% of annual expenditures - higher due to bonding and rating agencies                                                        |
|         | ECONOMIC DEVELOPMENT INCOME TAX                                              | 10,230,228.80              | 933,609.32                  | 9,296,619.48               | 4,496,689.50                | 4,799,929.98             | 103%                 |                                     | 50% of annual expenditures - higher due to bonding and rating agencies                                                        |
| 410     | URBAN DEVELOPMENT ACTION GRANT (UDAG)                                        | 27,580.44                  | 0.00                        | 27,580.44                  | 53,629.20                   | (26,048.76)              | _                    | UDAG revenue is minimal             | 20% of annual expenditures                                                                                                    |
| 655     | PROJECT RELEAF                                                               | 923,644.87                 | 3,623.29                    | 920,021.58                 | 86,413.00                   | 833,608.58               | 213% 🔮               |                                     | 20% of annual expenditures                                                                                                    |
| 705     | POLICE K-9 UNIT                                                              | 1,937.73                   | 0.00                        | 1,937.73                   | 400.00                      | 1,537.73                 | 97% 🥥                |                                     | 20% of annual expenditures                                                                                                    |
|         | Total Special Revenue Funds                                                  | 58,791,645.25              | 5,090,842.39                | 53,700,802.86              | 23,767,754.88               | 29,933,047.98            |                      |                                     |                                                                                                                               |
|         |                                                                              |                            |                             |                            |                             |                          |                      |                                     |                                                                                                                               |
|         | Debt Service Fund<br>HALL OF FAME DEBT SERVICE                               | 400.000.40                 | 0.00                        | 402.200.40                 | 252,000,00                  | (454,000,00)             | 00/ 🔇                | Dreasty taxas in lune and December  | 200% of ensuel our and it was each flow problems due to property to you                                                       |
| 313     | HALL OF FAME DEBT SERVICE                                                    | 102,369.18                 | 0.00                        | 102,369.18                 | 253,600.00                  | (151,230.82)             | 0%                   | Propety taxes in June and December  | 20% of annual expenditures - cash flow problems due to property taxes                                                         |
|         | Capital Project Funds                                                        |                            |                             |                            |                             |                          |                      |                                     |                                                                                                                               |
| 288     | EMS / FIRE DEPARTMENT CAPITAL                                                | 1,526,937.70               | 4,017,515.28                | (2,490,577.58)             | 2,215,632.60                | (4,706,210.18)           |                      | Bond proceeds received in December  | 20% of annual expenditures                                                                                                    |
|         | PROFESSIONAL SPORTS DEVELOPMENT                                              | 691,257.49                 | 0.00                        | 691,257.49                 | 175,334.20                  | 515,923.29               | 79% 🥝                |                                     | 20% of annual expenditures                                                                                                    |
|         |                                                                              | 26,843.62                  | 3,540.44                    | 23,303.18                  | 708.00                      | 22,595.18                | 658%                 |                                     | 20% of annual expenditures                                                                                                    |
|         |                                                                              | 49,002.20                  | 0.00                        | 49,002.20                  | 0.00                        | 49,002.20                | 100%                 |                                     | 20% of annual expenditures                                                                                                    |
|         | PARK NONREVERTING CAPITAL CUMULATIVE CAPITAL DEVELOPMENT                     | 378,004.06<br>608,686.14   | 30,446.01<br>0.00           | 347,558.05<br>608,686.14   | 43,463.20<br>227,805.00     | 304,094.85<br>380,881.14 | 160% 🥝<br>67% 🥝      |                                     | 20% of annual expenditures<br>25% of annual expenditures - higher due to property tax delays                                  |
|         | CUMULATIVE CAPITAL DEVELOPMENT                                               | 34,367.09                  | 0.00                        | 34,367.09                  | 91,893.75                   | (57,526.66)              | _                    | Cigarette and hotel/motel taxes     | 25% of annual expenditures - higher due to property tax delays<br>25% of annual expenditures - higher due to state tax delays |
|         | MAJOR MOVES CONSTRUCTION                                                     | 7,178,531.64               | 1,230,403.87                | 5,948,127.77               | 679,169.20                  | 5,268,958.57             | 175%                 | -                                   | 20% of annual expenditures                                                                                                    |
|         | MORRIS PERFORMING ARTS CENTER CAPITAL                                        | 431,603.73                 | 14,384.06                   | 417,219.67                 | 14,533.20                   | 402,686.47               | 574%                 | 1                                   | 20% of annual expenditures                                                                                                    |
| 434     | CREED FUND                                                                   | (649,944.31)               | 0.00                        | (649,944.31)               | 218,487.25                  | (868,431.56)             | -74% 🔇               | CREED reclassification in December  | 25% of annual expenditures - higher due to state tax delays                                                                   |
|         | PALAIS ROYALE HISTORIC PRESERVATION                                          | 72,679.60                  | 0.00                        | 72,679.60                  | 0.00                        | 72,679.60                | 100% 🥝               |                                     | 20% of annual expenditures                                                                                                    |
| 677     | HALL OF FAME CAPITAL FUND                                                    | 664,572.77                 | 12,354.25                   | 652,218.52                 | 35,864.40                   | 616,354.12               | 364% 🥥               |                                     | 20% of annual expenditures                                                                                                    |
|         | Total Capital & Debt Service Funds                                           | 11,114,910.91              | 5,308,643.91                | 5,806,267.00               | 3,956,490.80                | 1,849,776.20             | <b>Ø</b>             |                                     |                                                                                                                               |
|         |                                                                              |                            |                             |                            |                             |                          |                      |                                     |                                                                                                                               |
|         | Enterprise Funds CONSOLIDATED BUILDING DEPARTMENT                            | 183,391.08                 | 21,284.35                   | 162,106.73                 | 229,630.40                  | (67,523.67)              | 1/10/ 🕅              | Cash reserves less than target      | 20% of annual expenditures                                                                                                    |
|         | PARKING GARAGES                                                              | 1,036,895.40               | 245,165.07                  | 791,730.33                 | 225,967.80                  | 565,762.53               | 70%                  |                                     | 20% of annual expenditures                                                                                                    |
| 501     |                                                                              | 1,000,000.40               | 210,100.07                  | ,                          | 220,001.00                  | 000,102.00               | 1070                 |                                     |                                                                                                                               |