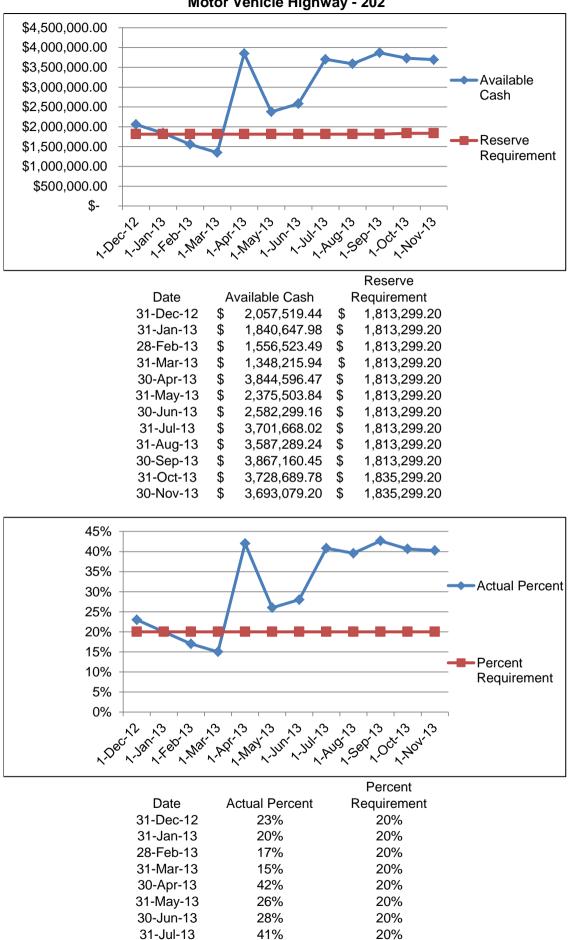

# *City of South Bend Cash Reserves Summary November 30, 2013*

| Nove    | lovember 30, 2013                                                            |                            |                             |                            |                             |                          |                      |                                     |                                                                                                                               |
|---------|------------------------------------------------------------------------------|----------------------------|-----------------------------|----------------------------|-----------------------------|--------------------------|----------------------|-------------------------------------|-------------------------------------------------------------------------------------------------------------------------------|
| Fund    | Fund Name                                                                    | Cash<br>Balance            | Outstanding<br>Encumbrances | Available<br>Cash          | Cash Reserve<br>Requirement | Variance                 | Actual<br>Percentage | Notes                               | Cash Reserve Policy                                                                                                           |
| City Co | ontrolled Funds                                                              |                            |                             |                            |                             |                          |                      |                                     |                                                                                                                               |
|         | General Fund                                                                 |                            |                             |                            |                             |                          |                      |                                     |                                                                                                                               |
| 101     | GENERAL FUND                                                                 | 14,523,960.90              | 908,469.11                  | 13,615,491.79              | 16,272,893.00               | (2,657,401.21)           | 21% 🔇                | Propety taxes in June and December  | 25% of annual expenditures - higher due to property tax delays                                                                |
|         | Special Revenue Funds                                                        |                            |                             |                            |                             |                          |                      |                                     |                                                                                                                               |
| 102     | RAINY DAY FUND                                                               | 8,615,628.58               | 0.00                        | 8,615,628.58               | 8,466,515.37                | 149,113.21               | 3% 🔮                 | No expenditures budgeted            | 3% contingency of total expenditures in previous fiscal year                                                                  |
|         | PARKS & RECREATION                                                           | 1,614,561.64               | 283,739.04                  | 1,330,822.60               | 3,231,865.75                | (1,901,043.15)           |                      | Propety taxes in June and December  | 25% of annual expenditures - higher due to property tax delays                                                                |
|         |                                                                              | 4,191,754.42               | 498,675.22                  | 3,693,079.20               | 1,835,299.20                | 1,857,780.00             | 40%                  | Transfers from EDIT fund            | 20% of annual expenditures                                                                                                    |
|         |                                                                              | 788,786.12                 | 70,960.14                   | 717,825.98                 | 312,155.40                  | 405,670.58               | 46%                  |                                     | 20% of annual expenditures                                                                                                    |
|         | STUDEBAKER/OLIVER REVERTING GRANTS<br>DEPT COMMUNITY INVESTMENT STATE GRANTS | 1,083,125.91<br>682,452.98 | 0.00                        | 1,083,125.91<br>682,452.98 | 200,000.00<br>252,155.40    | 883,125.91<br>430,297.58 | 108% 🥝<br>54% 🥝      |                                     | 20% of annual expenditures<br>20% of annual expenditures                                                                      |
|         | DCI ADMINISTRATION FUND                                                      | 1,083,268.61               | 18,529.50                   | 1,064,739.11               | 470,866.20                  | 593,872.91               | 45%                  |                                     | 20% of annual expenditures                                                                                                    |
|         | DCI GRANT FUND                                                               | 527,678.40                 | 2,950,792.04                | (2,423,113.64)             | (2,423,113.64)              | 0.00                     | 0%                   |                                     | Grant fund - reimbursement grants - no reserves                                                                               |
|         | POLICE STATE SEIZURES                                                        | 151,896.54                 | 0.00                        | 151,896.54                 | 9,180.00                    | 142,716.54               | 331% 🔮               |                                     | 20% of annual expenditures                                                                                                    |
| 217     | GIFT, DONATION, BEQUEST                                                      | 74,716.28                  | 1,310.22                    | 73,406.06                  | 2,150.40                    | 71,255.66                | 100% 📀               |                                     | 20% of annual expenditures                                                                                                    |
| 218     | POLICE CURFEW VIOLATIONS                                                     | 11,542.43                  | 0.00                        | 11,542.43                  | 200.00                      | 11,342.43                | 1154% 🥝              |                                     | 20% of annual expenditures                                                                                                    |
| 220     | LAW ENFORCEMENT CONTINUING EDUCATION                                         | 966,832.17                 | 0.08                        | 966,832.09                 | 95,626.20                   | 871,205.89               | 202%                 |                                     | 20% of annual expenditures                                                                                                    |
|         |                                                                              | 7,946,045.94               | 47,295.04                   | 7,898,750.90               | 105,237.00                  | 7,793,513.90             | 1501%                |                                     | 20% of annual expenditures                                                                                                    |
|         |                                                                              | 1,572,948.63               | 0.00                        | 1,572,948.63               | 1,420,351.40                | 152,597.23               |                      | Quarterly transfers and settlements | 20% of annual expenditures                                                                                                    |
|         | LOCAL ROADS & STREETS<br>EXCESS WELFARE DISTRIBUTION                         | 1,849,376.09               | 83,879.10<br>0.00           | 1,765,496.99               | 247,184.80                  | 1,518,312.19             | 143% 🥝<br>100% 🥝     |                                     | 20% of annual expenditures                                                                                                    |
|         | HUMAN RIGHTS - FEDERAL GRANT                                                 | 1,149.54<br>489,448.35     | 2,675.68                    | 1,149.54<br>486,772.67     | 0.00 45,786.00              | 1,149.54<br>440,986.67   | 213%                 |                                     | 20% of annual expenditures<br>20% of annual expenditures                                                                      |
|         | EASTRACE WATERWAY                                                            | 14,368.80                  | 346.27                      | 14,022.53                  | 69.20                       | 13,953.33                | 100%                 |                                     | 20% of annual expenditures                                                                                                    |
|         | MORRIS PAC/PALAIS ROYALE MARKETING                                           | 27,556.73                  | 0.00                        | 27,556.73                  | 2,029.80                    | 25,526.93                | 272%                 |                                     | 20% of annual expenditures                                                                                                    |
| 280     | POLICE BLOCK GRANTS                                                          | 3,816.28                   | 0.00                        | 3,816.28                   | 37,000.00                   | (33,183.72)              | -                    | Police grant fund, reimbursement    | 20% of annual expenditures                                                                                                    |
| 281     | REDEVLOPMENT COMMISSION - REV BONDS                                          | 27,121.18                  | 0.00                        | 27,121.18                  | 5,420.40                    | 21,700.78                | 100% 📀               |                                     | 20% of annual expenditures                                                                                                    |
| 289     | HAZMAT                                                                       | 16,203.48                  | 1,990.00                    | 14,213.48                  | 700.00                      | 13,513.48                | 406% 📀               |                                     | 20% of annual expenditures                                                                                                    |
| 291     | INDIANA RIVER RESCUE                                                         | 96,841.36                  | 1,371.26                    | 95,470.10                  | 18,425.20                   | 77,044.90                | 104% 🥝               |                                     | 20% of annual expenditures                                                                                                    |
|         | POLICE GRANTS                                                                | 80,202.62                  | (0.01)                      | 80,202.63                  | 22,000.00                   | 58,202.63                | 73% 🥥                |                                     | 20% of annual expenditures                                                                                                    |
|         | REGIONAL POLICE ACADEMY<br>COPS MORE GRANT                                   | 68,599.76                  | 0.00                        | 68,599.76                  | 5,700.00                    | 62,899.76                | 241% 🥝<br>243% 🥥     |                                     | 20% of annual expenditures                                                                                                    |
|         | POLICE FEDERAL DRUG ENFORCEMENT                                              | 101,994.74<br>391,894.36   | 180.00<br>5,953.00          | 101,814.74<br>385,941.36   | 8,396.00<br>37,714.60       | 93,418.74<br>348,226.76  | 243%                 |                                     | 20% of annual expenditures<br>20% of annual expenditures                                                                      |
|         | COUNTY OPTION INCOME TAX                                                     | 15,128,441.47              | 185,913.20                  | 14,942,528.27              | 4,721,708.50                | 10,220,819.77            | 158%                 |                                     | 50% of annual expenditures - higher due to bonding and rating agencies                                                        |
|         | ECONOMIC DEVELOPMENT INCOME TAX                                              | 10,230,228.80              | 933,609.32                  | 9,296,619.48               | 4,496,689.50                | 4,799,929.98             | 103%                 |                                     | 50% of annual expenditures - higher due to bonding and rating agencies                                                        |
| 410     | URBAN DEVELOPMENT ACTION GRANT (UDAG)                                        | 27,580.44                  | 0.00                        | 27,580.44                  | 53,629.20                   | (26,048.76)              | _                    | UDAG revenue is minimal             | 20% of annual expenditures                                                                                                    |
| 655     | PROJECT RELEAF                                                               | 923,644.87                 | 3,623.29                    | 920,021.58                 | 86,413.00                   | 833,608.58               | 213% 🔮               |                                     | 20% of annual expenditures                                                                                                    |
| 705     | POLICE K-9 UNIT                                                              | 1,937.73                   | 0.00                        | 1,937.73                   | 400.00                      | 1,537.73                 | 97% 🥥                |                                     | 20% of annual expenditures                                                                                                    |
|         | Total Special Revenue Funds                                                  | 58,791,645.25              | 5,090,842.39                | 53,700,802.86              | 23,767,754.88               | 29,933,047.98            |                      |                                     |                                                                                                                               |
|         |                                                                              |                            |                             |                            |                             |                          |                      |                                     |                                                                                                                               |
|         | Debt Service Fund<br>HALL OF FAME DEBT SERVICE                               | 400.000.40                 | 0.00                        | 402.200.40                 | 252,000,00                  | (454,000,00)             | 00/ 🔇                | Dreasty taxas in lune and December  | 200% of ensuel our and it was each flow problems due to property to you                                                       |
| 313     | HALL OF FAME DEBT SERVICE                                                    | 102,369.18                 | 0.00                        | 102,369.18                 | 253,600.00                  | (151,230.82)             | 0%                   | Propety taxes in June and December  | 20% of annual expenditures - cash flow problems due to property taxes                                                         |
|         | Capital Project Funds                                                        |                            |                             |                            |                             |                          |                      |                                     |                                                                                                                               |
| 288     | EMS / FIRE DEPARTMENT CAPITAL                                                | 1,526,937.70               | 4,017,515.28                | (2,490,577.58)             | 2,215,632.60                | (4,706,210.18)           |                      | Bond proceeds received in December  | 20% of annual expenditures                                                                                                    |
|         | PROFESSIONAL SPORTS DEVELOPMENT                                              | 691,257.49                 | 0.00                        | 691,257.49                 | 175,334.20                  | 515,923.29               | 79% 🥝                |                                     | 20% of annual expenditures                                                                                                    |
|         |                                                                              | 26,843.62                  | 3,540.44                    | 23,303.18                  | 708.00                      | 22,595.18                | 658%                 |                                     | 20% of annual expenditures                                                                                                    |
|         |                                                                              | 49,002.20                  | 0.00                        | 49,002.20                  | 0.00                        | 49,002.20                | 100%                 |                                     | 20% of annual expenditures                                                                                                    |
|         | PARK NONREVERTING CAPITAL CUMULATIVE CAPITAL DEVELOPMENT                     | 378,004.06<br>608,686.14   | 30,446.01<br>0.00           | 347,558.05<br>608,686.14   | 43,463.20<br>227,805.00     | 304,094.85<br>380,881.14 | 160% 🥝<br>67% 🥝      |                                     | 20% of annual expenditures<br>25% of annual expenditures - higher due to property tax delays                                  |
|         | CUMULATIVE CAPITAL DEVELOPMENT                                               | 34,367.09                  | 0.00                        | 34,367.09                  | 91,893.75                   | (57,526.66)              | _                    | Cigarette and hotel/motel taxes     | 25% of annual expenditures - higher due to property tax delays<br>25% of annual expenditures - higher due to state tax delays |
|         | MAJOR MOVES CONSTRUCTION                                                     | 7,178,531.64               | 1,230,403.87                | 5,948,127.77               | 679,169.20                  | 5,268,958.57             | 175%                 | -                                   | 20% of annual expenditures                                                                                                    |
|         | MORRIS PERFORMING ARTS CENTER CAPITAL                                        | 431,603.73                 | 14,384.06                   | 417,219.67                 | 14,533.20                   | 402,686.47               | 574%                 | 1                                   | 20% of annual expenditures                                                                                                    |
| 434     | CREED FUND                                                                   | (649,944.31)               | 0.00                        | (649,944.31)               | 218,487.25                  | (868,431.56)             | -74% 🔇               | CREED reclassification in December  | 25% of annual expenditures - higher due to state tax delays                                                                   |
|         | PALAIS ROYALE HISTORIC PRESERVATION                                          | 72,679.60                  | 0.00                        | 72,679.60                  | 0.00                        | 72,679.60                | 100% 🥝               |                                     | 20% of annual expenditures                                                                                                    |
| 677     | HALL OF FAME CAPITAL FUND                                                    | 664,572.77                 | 12,354.25                   | 652,218.52                 | 35,864.40                   | 616,354.12               | 364% 🥥               |                                     | 20% of annual expenditures                                                                                                    |
|         | Total Capital & Debt Service Funds                                           | 11,114,910.91              | 5,308,643.91                | 5,806,267.00               | 3,956,490.80                | 1,849,776.20             | <b>Ø</b>             |                                     |                                                                                                                               |
|         |                                                                              |                            |                             |                            |                             |                          |                      |                                     |                                                                                                                               |
|         | Enterprise Funds CONSOLIDATED BUILDING DEPARTMENT                            | 183,391.08                 | 21,284.35                   | 162,106.73                 | 229,630.40                  | (67,523.67)              | 1/10/ 🕅              | Cash reserves less than target      | 20% of annual expenditures                                                                                                    |
|         | PARKING GARAGES                                                              | 1,036,895.40               | 245,165.07                  | 791,730.33                 | 225,967.80                  | 565,762.53               | 70%                  |                                     | 20% of annual expenditures                                                                                                    |
| 501     |                                                                              | 1,000,000.40               | 210,100.07                  | ,                          | 220,001.00                  | 000,102.00               | 1070                 |                                     |                                                                                                                               |