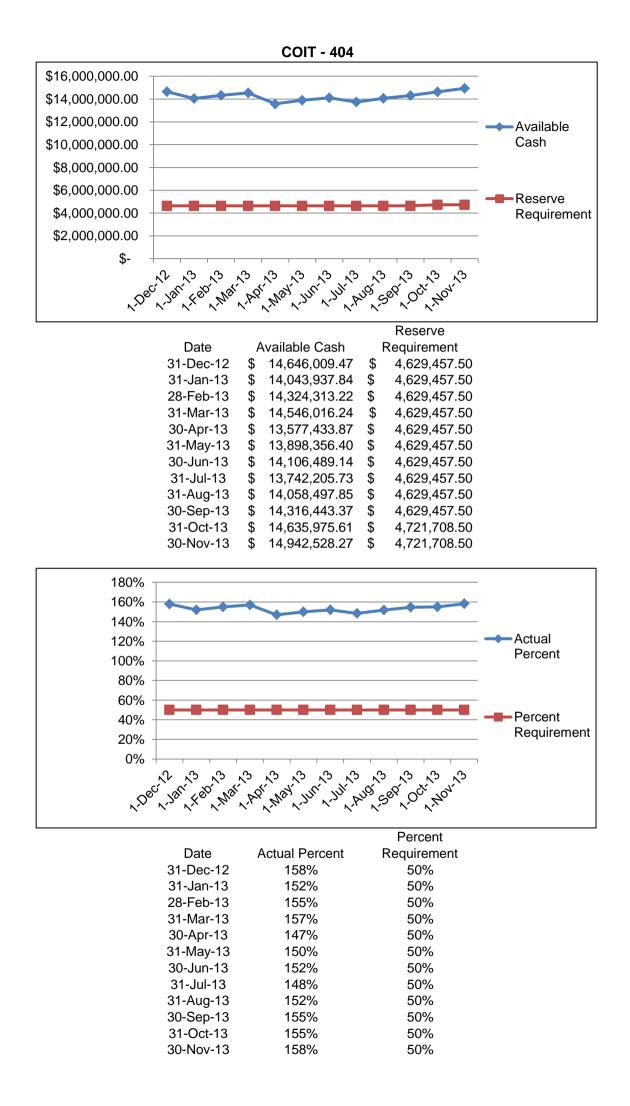

# *City of South Bend Cash Reserves Summary November 30, 2013*

| Nove    | lovember 30, 2013                                                            |                            |                             |                            |                             |                          |                      |                                     |                                                                                                                               |
|---------|------------------------------------------------------------------------------|----------------------------|-----------------------------|----------------------------|-----------------------------|--------------------------|----------------------|-------------------------------------|-------------------------------------------------------------------------------------------------------------------------------|
| Fund    | Fund Name                                                                    | Cash<br>Balance            | Outstanding<br>Encumbrances | Available<br>Cash          | Cash Reserve<br>Requirement | Variance                 | Actual<br>Percentage | Notes                               | Cash Reserve Policy                                                                                                           |
| City Co | ontrolled Funds                                                              |                            |                             |                            |                             |                          |                      |                                     |                                                                                                                               |
|         | General Fund                                                                 |                            |                             |                            |                             |                          |                      |                                     |                                                                                                                               |
| 101     | GENERAL FUND                                                                 | 14,523,960.90              | 908,469.11                  | 13,615,491.79              | 16,272,893.00               | (2,657,401.21)           | 21% 🔇                | Propety taxes in June and December  | 25% of annual expenditures - higher due to property tax delays                                                                |
|         | Special Revenue Funds                                                        |                            |                             |                            |                             |                          |                      |                                     |                                                                                                                               |
| 102     | RAINY DAY FUND                                                               | 8,615,628.58               | 0.00                        | 8,615,628.58               | 8,466,515.37                | 149,113.21               | 3% 🔮                 | No expenditures budgeted            | 3% contingency of total expenditures in previous fiscal year                                                                  |
|         | PARKS & RECREATION                                                           | 1,614,561.64               | 283,739.04                  | 1,330,822.60               | 3,231,865.75                | (1,901,043.15)           |                      | Propety taxes in June and December  | 25% of annual expenditures - higher due to property tax delays                                                                |
|         |                                                                              | 4,191,754.42               | 498,675.22                  | 3,693,079.20               | 1,835,299.20                | 1,857,780.00             | 40%                  | Transfers from EDIT fund            | 20% of annual expenditures                                                                                                    |
|         |                                                                              | 788,786.12                 | 70,960.14                   | 717,825.98                 | 312,155.40                  | 405,670.58               | 46%                  |                                     | 20% of annual expenditures                                                                                                    |
|         | STUDEBAKER/OLIVER REVERTING GRANTS<br>DEPT COMMUNITY INVESTMENT STATE GRANTS | 1,083,125.91<br>682,452.98 | 0.00                        | 1,083,125.91<br>682,452.98 | 200,000.00<br>252,155.40    | 883,125.91<br>430,297.58 | 108% 🥝<br>54% 🥝      |                                     | 20% of annual expenditures<br>20% of annual expenditures                                                                      |
|         | DCI ADMINISTRATION FUND                                                      | 1,083,268.61               | 18,529.50                   | 1,064,739.11               | 470,866.20                  | 593,872.91               | 45%                  |                                     | 20% of annual expenditures                                                                                                    |
|         | DCI GRANT FUND                                                               | 527,678.40                 | 2,950,792.04                | (2,423,113.64)             | (2,423,113.64)              | 0.00                     | 0%                   |                                     | Grant fund - reimbursement grants - no reserves                                                                               |
|         | POLICE STATE SEIZURES                                                        | 151,896.54                 | 0.00                        | 151,896.54                 | 9,180.00                    | 142,716.54               | 331% 🔮               |                                     | 20% of annual expenditures                                                                                                    |
| 217     | GIFT, DONATION, BEQUEST                                                      | 74,716.28                  | 1,310.22                    | 73,406.06                  | 2,150.40                    | 71,255.66                | 100% 📀               |                                     | 20% of annual expenditures                                                                                                    |
| 218     | POLICE CURFEW VIOLATIONS                                                     | 11,542.43                  | 0.00                        | 11,542.43                  | 200.00                      | 11,342.43                | 1154% 🥝              |                                     | 20% of annual expenditures                                                                                                    |
| 220     | LAW ENFORCEMENT CONTINUING EDUCATION                                         | 966,832.17                 | 0.08                        | 966,832.09                 | 95,626.20                   | 871,205.89               | 202%                 |                                     | 20% of annual expenditures                                                                                                    |
|         |                                                                              | 7,946,045.94               | 47,295.04                   | 7,898,750.90               | 105,237.00                  | 7,793,513.90             | 1501%                |                                     | 20% of annual expenditures                                                                                                    |
|         |                                                                              | 1,572,948.63               | 0.00                        | 1,572,948.63               | 1,420,351.40                | 152,597.23               |                      | Quarterly transfers and settlements | 20% of annual expenditures                                                                                                    |
|         | LOCAL ROADS & STREETS<br>EXCESS WELFARE DISTRIBUTION                         | 1,849,376.09               | 83,879.10<br>0.00           | 1,765,496.99               | 247,184.80                  | 1,518,312.19             | 143% 🥝<br>100% 🥝     |                                     | 20% of annual expenditures                                                                                                    |
|         | HUMAN RIGHTS - FEDERAL GRANT                                                 | 1,149.54<br>489,448.35     | 2,675.68                    | 1,149.54<br>486,772.67     | 0.00 45,786.00              | 1,149.54<br>440,986.67   | 213%                 |                                     | 20% of annual expenditures<br>20% of annual expenditures                                                                      |
|         | EASTRACE WATERWAY                                                            | 14,368.80                  | 346.27                      | 14,022.53                  | 69.20                       | 13,953.33                | 100%                 |                                     | 20% of annual expenditures                                                                                                    |
|         | MORRIS PAC/PALAIS ROYALE MARKETING                                           | 27,556.73                  | 0.00                        | 27,556.73                  | 2,029.80                    | 25,526.93                | 272%                 |                                     | 20% of annual expenditures                                                                                                    |
| 280     | POLICE BLOCK GRANTS                                                          | 3,816.28                   | 0.00                        | 3,816.28                   | 37,000.00                   | (33,183.72)              | -                    | Police grant fund, reimbursement    | 20% of annual expenditures                                                                                                    |
| 281     | REDEVLOPMENT COMMISSION - REV BONDS                                          | 27,121.18                  | 0.00                        | 27,121.18                  | 5,420.40                    | 21,700.78                | 100% 📀               |                                     | 20% of annual expenditures                                                                                                    |
| 289     | HAZMAT                                                                       | 16,203.48                  | 1,990.00                    | 14,213.48                  | 700.00                      | 13,513.48                | 406% 📀               |                                     | 20% of annual expenditures                                                                                                    |
| 291     | INDIANA RIVER RESCUE                                                         | 96,841.36                  | 1,371.26                    | 95,470.10                  | 18,425.20                   | 77,044.90                | 104% 🥝               |                                     | 20% of annual expenditures                                                                                                    |
|         | POLICE GRANTS                                                                | 80,202.62                  | (0.01)                      | 80,202.63                  | 22,000.00                   | 58,202.63                | 73% 🥥                |                                     | 20% of annual expenditures                                                                                                    |
|         | REGIONAL POLICE ACADEMY<br>COPS MORE GRANT                                   | 68,599.76                  | 0.00                        | 68,599.76                  | 5,700.00                    | 62,899.76                | 241% 🥝<br>243% 🥥     |                                     | 20% of annual expenditures                                                                                                    |
|         | POLICE FEDERAL DRUG ENFORCEMENT                                              | 101,994.74<br>391,894.36   | 180.00<br>5,953.00          | 101,814.74<br>385,941.36   | 8,396.00<br>37,714.60       | 93,418.74<br>348,226.76  | 243%                 |                                     | 20% of annual expenditures<br>20% of annual expenditures                                                                      |
|         | COUNTY OPTION INCOME TAX                                                     | 15,128,441.47              | 185,913.20                  | 14,942,528.27              | 4,721,708.50                | 10,220,819.77            | 158%                 |                                     | 50% of annual expenditures - higher due to bonding and rating agencies                                                        |
|         | ECONOMIC DEVELOPMENT INCOME TAX                                              | 10,230,228.80              | 933,609.32                  | 9,296,619.48               | 4,496,689.50                | 4,799,929.98             | 103%                 |                                     | 50% of annual expenditures - higher due to bonding and rating agencies                                                        |
| 410     | URBAN DEVELOPMENT ACTION GRANT (UDAG)                                        | 27,580.44                  | 0.00                        | 27,580.44                  | 53,629.20                   | (26,048.76)              | _                    | UDAG revenue is minimal             | 20% of annual expenditures                                                                                                    |
| 655     | PROJECT RELEAF                                                               | 923,644.87                 | 3,623.29                    | 920,021.58                 | 86,413.00                   | 833,608.58               | 213% 🔮               |                                     | 20% of annual expenditures                                                                                                    |
| 705     | POLICE K-9 UNIT                                                              | 1,937.73                   | 0.00                        | 1,937.73                   | 400.00                      | 1,537.73                 | 97% 🥥                |                                     | 20% of annual expenditures                                                                                                    |
|         | Total Special Revenue Funds                                                  | 58,791,645.25              | 5,090,842.39                | 53,700,802.86              | 23,767,754.88               | 29,933,047.98            |                      |                                     |                                                                                                                               |
|         |                                                                              |                            |                             |                            |                             |                          |                      |                                     |                                                                                                                               |
|         | Debt Service Fund<br>HALL OF FAME DEBT SERVICE                               | 400.000.40                 | 0.00                        | 402.200.40                 | 252,000,00                  | (454,000,00)             | 00/ 🔇                | Dreasty taxas in lune and December  | 200% of ensuel our and it was each flow problems due to property to you                                                       |
| 313     | HALL OF FAME DEBT SERVICE                                                    | 102,369.18                 | 0.00                        | 102,369.18                 | 253,600.00                  | (151,230.82)             | 0%                   | Propety taxes in June and December  | 20% of annual expenditures - cash flow problems due to property taxes                                                         |
|         | Capital Project Funds                                                        |                            |                             |                            |                             |                          |                      |                                     |                                                                                                                               |
| 288     | EMS / FIRE DEPARTMENT CAPITAL                                                | 1,526,937.70               | 4,017,515.28                | (2,490,577.58)             | 2,215,632.60                | (4,706,210.18)           |                      | Bond proceeds received in December  | 20% of annual expenditures                                                                                                    |
|         | PROFESSIONAL SPORTS DEVELOPMENT                                              | 691,257.49                 | 0.00                        | 691,257.49                 | 175,334.20                  | 515,923.29               | 79% 🥝                |                                     | 20% of annual expenditures                                                                                                    |
|         |                                                                              | 26,843.62                  | 3,540.44                    | 23,303.18                  | 708.00                      | 22,595.18                | 658%                 |                                     | 20% of annual expenditures                                                                                                    |
|         |                                                                              | 49,002.20                  | 0.00                        | 49,002.20                  | 0.00                        | 49,002.20                | 100%                 |                                     | 20% of annual expenditures                                                                                                    |
|         | PARK NONREVERTING CAPITAL CUMULATIVE CAPITAL DEVELOPMENT                     | 378,004.06<br>608,686.14   | 30,446.01<br>0.00           | 347,558.05<br>608,686.14   | 43,463.20<br>227,805.00     | 304,094.85<br>380,881.14 | 160% 🥝<br>67% 🥝      |                                     | 20% of annual expenditures<br>25% of annual expenditures - higher due to property tax delays                                  |
|         | CUMULATIVE CAPITAL DEVELOPMENT                                               | 34,367.09                  | 0.00                        | 34,367.09                  | 91,893.75                   | (57,526.66)              | _                    | Cigarette and hotel/motel taxes     | 25% of annual expenditures - higher due to property tax delays<br>25% of annual expenditures - higher due to state tax delays |
|         | MAJOR MOVES CONSTRUCTION                                                     | 7,178,531.64               | 1,230,403.87                | 5,948,127.77               | 679,169.20                  | 5,268,958.57             | 175%                 | -                                   | 20% of annual expenditures                                                                                                    |
|         | MORRIS PERFORMING ARTS CENTER CAPITAL                                        | 431,603.73                 | 14,384.06                   | 417,219.67                 | 14,533.20                   | 402,686.47               | 574%                 | 1                                   | 20% of annual expenditures                                                                                                    |
| 434     | CREED FUND                                                                   | (649,944.31)               | 0.00                        | (649,944.31)               | 218,487.25                  | (868,431.56)             | -74% 🔇               | CREED reclassification in December  | 25% of annual expenditures - higher due to state tax delays                                                                   |
|         | PALAIS ROYALE HISTORIC PRESERVATION                                          | 72,679.60                  | 0.00                        | 72,679.60                  | 0.00                        | 72,679.60                | 100% 🥝               |                                     | 20% of annual expenditures                                                                                                    |
| 677     | HALL OF FAME CAPITAL FUND                                                    | 664,572.77                 | 12,354.25                   | 652,218.52                 | 35,864.40                   | 616,354.12               | 364% 🥥               |                                     | 20% of annual expenditures                                                                                                    |
|         | Total Capital & Debt Service Funds                                           | 11,114,910.91              | 5,308,643.91                | 5,806,267.00               | 3,956,490.80                | 1,849,776.20             | <b>Ø</b>             |                                     |                                                                                                                               |
|         |                                                                              |                            |                             |                            |                             |                          |                      |                                     |                                                                                                                               |
|         | Enterprise Funds CONSOLIDATED BUILDING DEPARTMENT                            | 183,391.08                 | 21,284.35                   | 162,106.73                 | 229,630.40                  | (67,523.67)              | 1/10/ 🕅              | Cash reserves less than target      | 20% of annual expenditures                                                                                                    |
|         | PARKING GARAGES                                                              | 1,036,895.40               | 245,165.07                  | 791,730.33                 | 225,967.80                  | 565,762.53               | 70%                  |                                     | 20% of annual expenditures                                                                                                    |
| 501     |                                                                              | 1,000,000.40               | 210,100.07                  | ,                          | 220,001.00                  | 000,102.00               | 1070                 |                                     |                                                                                                                               |