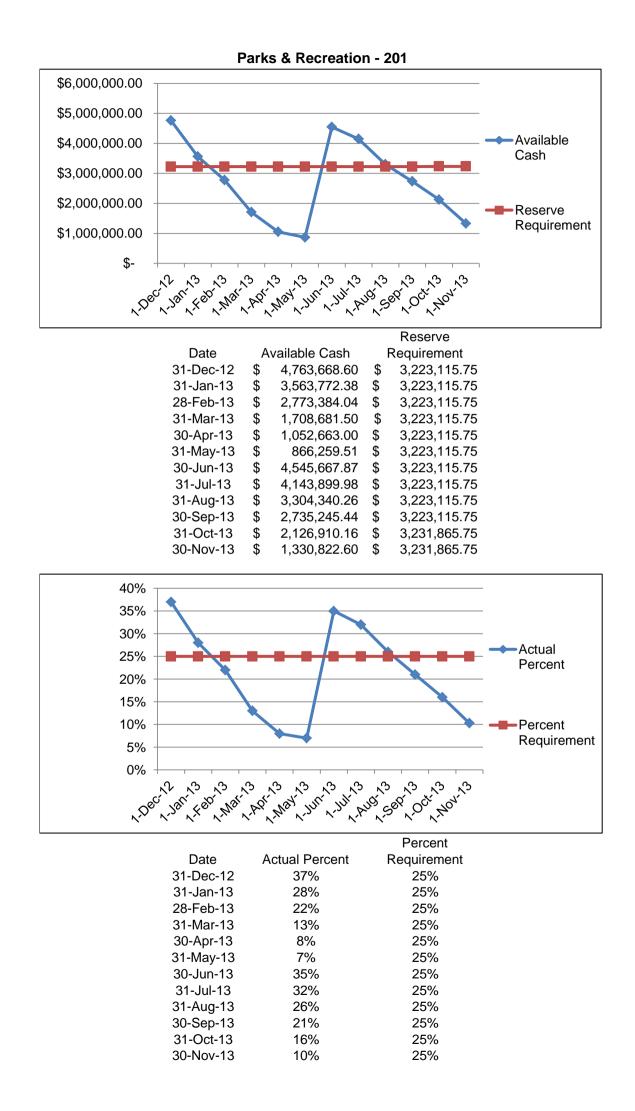

# *City of South Bend Cash Reserves Summary November 30, 2013*

| Nove    | lovember 30, 2013                                                            |                            |                             |                            |                             |                          |                      |                                     |                                                                                                                               |
|---------|------------------------------------------------------------------------------|----------------------------|-----------------------------|----------------------------|-----------------------------|--------------------------|----------------------|-------------------------------------|-------------------------------------------------------------------------------------------------------------------------------|
| Fund    | Fund Name                                                                    | Cash<br>Balance            | Outstanding<br>Encumbrances | Available<br>Cash          | Cash Reserve<br>Requirement | Variance                 | Actual<br>Percentage | Notes                               | Cash Reserve Policy                                                                                                           |
| City Co | ontrolled Funds                                                              |                            |                             |                            |                             |                          |                      |                                     |                                                                                                                               |
|         | General Fund                                                                 |                            |                             |                            |                             |                          |                      |                                     |                                                                                                                               |
| 101     | GENERAL FUND                                                                 | 14,523,960.90              | 908,469.11                  | 13,615,491.79              | 16,272,893.00               | (2,657,401.21)           | 21% 🔇                | Propety taxes in June and December  | 25% of annual expenditures - higher due to property tax delays                                                                |
|         | Special Revenue Funds                                                        |                            |                             |                            |                             |                          |                      |                                     |                                                                                                                               |
| 102     | RAINY DAY FUND                                                               | 8,615,628.58               | 0.00                        | 8,615,628.58               | 8,466,515.37                | 149,113.21               | 3% 🔮                 | No expenditures budgeted            | 3% contingency of total expenditures in previous fiscal year                                                                  |
|         | PARKS & RECREATION                                                           | 1,614,561.64               | 283,739.04                  | 1,330,822.60               | 3,231,865.75                | (1,901,043.15)           |                      | Propety taxes in June and December  | 25% of annual expenditures - higher due to property tax delays                                                                |
|         |                                                                              | 4,191,754.42               | 498,675.22                  | 3,693,079.20               | 1,835,299.20                | 1,857,780.00             | 40%                  | Transfers from EDIT fund            | 20% of annual expenditures                                                                                                    |
|         |                                                                              | 788,786.12                 | 70,960.14                   | 717,825.98                 | 312,155.40                  | 405,670.58               | 46%                  |                                     | 20% of annual expenditures                                                                                                    |
|         | STUDEBAKER/OLIVER REVERTING GRANTS<br>DEPT COMMUNITY INVESTMENT STATE GRANTS | 1,083,125.91<br>682,452.98 | 0.00                        | 1,083,125.91<br>682,452.98 | 200,000.00<br>252,155.40    | 883,125.91<br>430,297.58 | 108% 🥝<br>54% 🥝      |                                     | 20% of annual expenditures<br>20% of annual expenditures                                                                      |
|         | DCI ADMINISTRATION FUND                                                      | 1,083,268.61               | 18,529.50                   | 1,064,739.11               | 470,866.20                  | 593,872.91               | 45%                  |                                     | 20% of annual expenditures                                                                                                    |
|         | DCI GRANT FUND                                                               | 527,678.40                 | 2,950,792.04                | (2,423,113.64)             | (2,423,113.64)              | 0.00                     | 0%                   |                                     | Grant fund - reimbursement grants - no reserves                                                                               |
|         | POLICE STATE SEIZURES                                                        | 151,896.54                 | 0.00                        | 151,896.54                 | 9,180.00                    | 142,716.54               | 331% 🔮               |                                     | 20% of annual expenditures                                                                                                    |
| 217     | GIFT, DONATION, BEQUEST                                                      | 74,716.28                  | 1,310.22                    | 73,406.06                  | 2,150.40                    | 71,255.66                | 100% 📀               |                                     | 20% of annual expenditures                                                                                                    |
| 218     | POLICE CURFEW VIOLATIONS                                                     | 11,542.43                  | 0.00                        | 11,542.43                  | 200.00                      | 11,342.43                | 1154% 🥝              |                                     | 20% of annual expenditures                                                                                                    |
| 220     | LAW ENFORCEMENT CONTINUING EDUCATION                                         | 966,832.17                 | 0.08                        | 966,832.09                 | 95,626.20                   | 871,205.89               | 202%                 |                                     | 20% of annual expenditures                                                                                                    |
|         |                                                                              | 7,946,045.94               | 47,295.04                   | 7,898,750.90               | 105,237.00                  | 7,793,513.90             | 1501%                |                                     | 20% of annual expenditures                                                                                                    |
|         |                                                                              | 1,572,948.63               | 0.00                        | 1,572,948.63               | 1,420,351.40                | 152,597.23               |                      | Quarterly transfers and settlements | 20% of annual expenditures                                                                                                    |
|         | LOCAL ROADS & STREETS<br>EXCESS WELFARE DISTRIBUTION                         | 1,849,376.09               | 83,879.10<br>0.00           | 1,765,496.99               | 247,184.80                  | 1,518,312.19             | 143% 🥝<br>100% 🥝     |                                     | 20% of annual expenditures                                                                                                    |
|         | HUMAN RIGHTS - FEDERAL GRANT                                                 | 1,149.54<br>489,448.35     | 2,675.68                    | 1,149.54<br>486,772.67     | 0.00 45,786.00              | 1,149.54<br>440,986.67   | 213%                 |                                     | 20% of annual expenditures<br>20% of annual expenditures                                                                      |
|         | EASTRACE WATERWAY                                                            | 14,368.80                  | 346.27                      | 14,022.53                  | 69.20                       | 13,953.33                | 100%                 |                                     | 20% of annual expenditures                                                                                                    |
|         | MORRIS PAC/PALAIS ROYALE MARKETING                                           | 27,556.73                  | 0.00                        | 27,556.73                  | 2,029.80                    | 25,526.93                | 272%                 |                                     | 20% of annual expenditures                                                                                                    |
| 280     | POLICE BLOCK GRANTS                                                          | 3,816.28                   | 0.00                        | 3,816.28                   | 37,000.00                   | (33,183.72)              | -                    | Police grant fund, reimbursement    | 20% of annual expenditures                                                                                                    |
| 281     | REDEVLOPMENT COMMISSION - REV BONDS                                          | 27,121.18                  | 0.00                        | 27,121.18                  | 5,420.40                    | 21,700.78                | 100% 📀               |                                     | 20% of annual expenditures                                                                                                    |
| 289     | HAZMAT                                                                       | 16,203.48                  | 1,990.00                    | 14,213.48                  | 700.00                      | 13,513.48                | 406% 📀               |                                     | 20% of annual expenditures                                                                                                    |
| 291     | INDIANA RIVER RESCUE                                                         | 96,841.36                  | 1,371.26                    | 95,470.10                  | 18,425.20                   | 77,044.90                | 104% 🥝               |                                     | 20% of annual expenditures                                                                                                    |
|         | POLICE GRANTS                                                                | 80,202.62                  | (0.01)                      | 80,202.63                  | 22,000.00                   | 58,202.63                | 73% 🥥                |                                     | 20% of annual expenditures                                                                                                    |
|         | REGIONAL POLICE ACADEMY<br>COPS MORE GRANT                                   | 68,599.76                  | 0.00                        | 68,599.76                  | 5,700.00                    | 62,899.76                | 241% 🥝<br>243% 🥥     |                                     | 20% of annual expenditures                                                                                                    |
|         | POLICE FEDERAL DRUG ENFORCEMENT                                              | 101,994.74<br>391,894.36   | 180.00<br>5,953.00          | 101,814.74<br>385,941.36   | 8,396.00<br>37,714.60       | 93,418.74<br>348,226.76  | 243%                 |                                     | 20% of annual expenditures<br>20% of annual expenditures                                                                      |
|         | COUNTY OPTION INCOME TAX                                                     | 15,128,441.47              | 185,913.20                  | 14,942,528.27              | 4,721,708.50                | 10,220,819.77            | 158%                 |                                     | 50% of annual expenditures - higher due to bonding and rating agencies                                                        |
|         | ECONOMIC DEVELOPMENT INCOME TAX                                              | 10,230,228.80              | 933,609.32                  | 9,296,619.48               | 4,496,689.50                | 4,799,929.98             | 103%                 |                                     | 50% of annual expenditures - higher due to bonding and rating agencies                                                        |
| 410     | URBAN DEVELOPMENT ACTION GRANT (UDAG)                                        | 27,580.44                  | 0.00                        | 27,580.44                  | 53,629.20                   | (26,048.76)              | _                    | UDAG revenue is minimal             | 20% of annual expenditures                                                                                                    |
| 655     | PROJECT RELEAF                                                               | 923,644.87                 | 3,623.29                    | 920,021.58                 | 86,413.00                   | 833,608.58               | 213% 🔮               |                                     | 20% of annual expenditures                                                                                                    |
| 705     | POLICE K-9 UNIT                                                              | 1,937.73                   | 0.00                        | 1,937.73                   | 400.00                      | 1,537.73                 | 97% 🥥                |                                     | 20% of annual expenditures                                                                                                    |
|         | Total Special Revenue Funds                                                  | 58,791,645.25              | 5,090,842.39                | 53,700,802.86              | 23,767,754.88               | 29,933,047.98            |                      |                                     |                                                                                                                               |
|         |                                                                              |                            |                             |                            |                             |                          |                      |                                     |                                                                                                                               |
|         | Debt Service Fund<br>HALL OF FAME DEBT SERVICE                               | 400.000.40                 | 0.00                        | 402.200.40                 | 252,000,00                  | (454,000,00)             | 00/ 🔇                | Dreasty taxas in lune and December  | 200% of ensuel our and it was each flow problems due to property to you                                                       |
| 313     | HALL OF FAME DEBT SERVICE                                                    | 102,369.18                 | 0.00                        | 102,369.18                 | 253,600.00                  | (151,230.82)             | 0%                   | Propety taxes in June and December  | 20% of annual expenditures - cash flow problems due to property taxes                                                         |
|         | Capital Project Funds                                                        |                            |                             |                            |                             |                          |                      |                                     |                                                                                                                               |
| 288     | EMS / FIRE DEPARTMENT CAPITAL                                                | 1,526,937.70               | 4,017,515.28                | (2,490,577.58)             | 2,215,632.60                | (4,706,210.18)           |                      | Bond proceeds received in December  | 20% of annual expenditures                                                                                                    |
|         | PROFESSIONAL SPORTS DEVELOPMENT                                              | 691,257.49                 | 0.00                        | 691,257.49                 | 175,334.20                  | 515,923.29               | 79% 🥝                |                                     | 20% of annual expenditures                                                                                                    |
|         |                                                                              | 26,843.62                  | 3,540.44                    | 23,303.18                  | 708.00                      | 22,595.18                | 658%                 |                                     | 20% of annual expenditures                                                                                                    |
|         |                                                                              | 49,002.20                  | 0.00                        | 49,002.20                  | 0.00                        | 49,002.20                | 100%                 |                                     | 20% of annual expenditures                                                                                                    |
|         | PARK NONREVERTING CAPITAL CUMULATIVE CAPITAL DEVELOPMENT                     | 378,004.06<br>608,686.14   | 30,446.01<br>0.00           | 347,558.05<br>608,686.14   | 43,463.20<br>227,805.00     | 304,094.85<br>380,881.14 | 160% 🥝<br>67% 🥝      |                                     | 20% of annual expenditures<br>25% of annual expenditures - higher due to property tax delays                                  |
|         | CUMULATIVE CAPITAL DEVELOPMENT                                               | 34,367.09                  | 0.00                        | 34,367.09                  | 91,893.75                   | (57,526.66)              | _                    | Cigarette and hotel/motel taxes     | 25% of annual expenditures - higher due to property tax delays<br>25% of annual expenditures - higher due to state tax delays |
|         | MAJOR MOVES CONSTRUCTION                                                     | 7,178,531.64               | 1,230,403.87                | 5,948,127.77               | 679,169.20                  | 5,268,958.57             | 175%                 | -                                   | 20% of annual expenditures                                                                                                    |
|         | MORRIS PERFORMING ARTS CENTER CAPITAL                                        | 431,603.73                 | 14,384.06                   | 417,219.67                 | 14,533.20                   | 402,686.47               | 574%                 | 1                                   | 20% of annual expenditures                                                                                                    |
| 434     | CREED FUND                                                                   | (649,944.31)               | 0.00                        | (649,944.31)               | 218,487.25                  | (868,431.56)             | -74% 🔇               | CREED reclassification in December  | 25% of annual expenditures - higher due to state tax delays                                                                   |
|         | PALAIS ROYALE HISTORIC PRESERVATION                                          | 72,679.60                  | 0.00                        | 72,679.60                  | 0.00                        | 72,679.60                | 100% 🥝               |                                     | 20% of annual expenditures                                                                                                    |
| 677     | HALL OF FAME CAPITAL FUND                                                    | 664,572.77                 | 12,354.25                   | 652,218.52                 | 35,864.40                   | 616,354.12               | 364% 🥥               |                                     | 20% of annual expenditures                                                                                                    |
|         | Total Capital & Debt Service Funds                                           | 11,114,910.91              | 5,308,643.91                | 5,806,267.00               | 3,956,490.80                | 1,849,776.20             | <b>Ø</b>             |                                     |                                                                                                                               |
|         |                                                                              |                            |                             |                            |                             |                          |                      |                                     |                                                                                                                               |
|         | Enterprise Funds CONSOLIDATED BUILDING DEPARTMENT                            | 183,391.08                 | 21,284.35                   | 162,106.73                 | 229,630.40                  | (67,523.67)              | 1/10/ 🕅              | Cash reserves less than target      | 20% of annual expenditures                                                                                                    |
|         | PARKING GARAGES                                                              | 1,036,895.40               | 245,165.07                  | 791,730.33                 | 225,967.80                  | 565,762.53               | 70%                  |                                     | 20% of annual expenditures                                                                                                    |
| 501     |                                                                              | 1,000,000.40               | 210,100.07                  | ,                          | 220,001.00                  | 000,102.00               | 1070                 |                                     |                                                                                                                               |