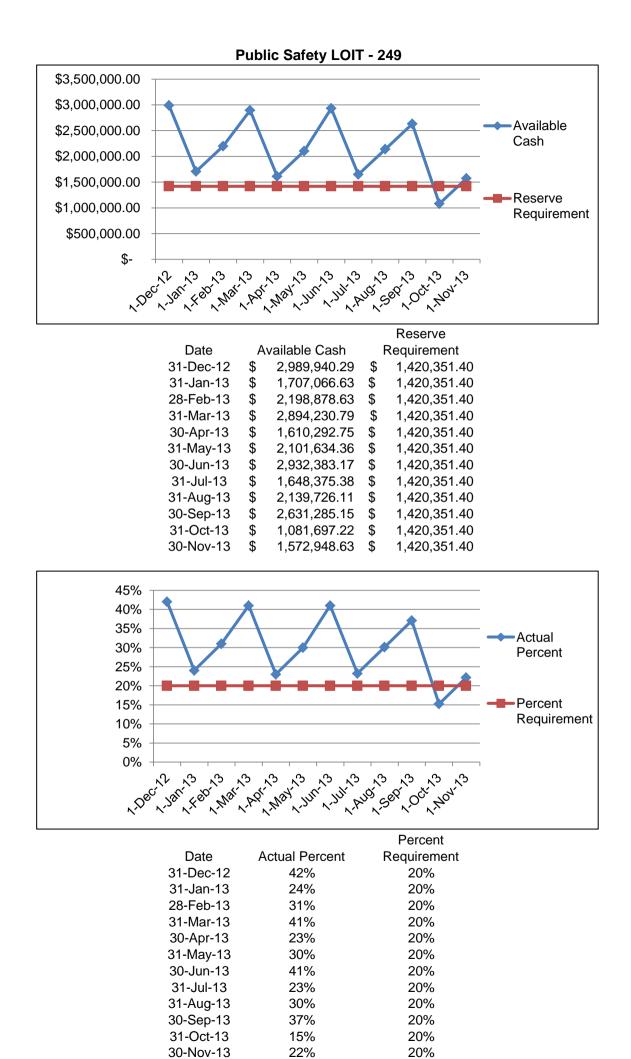

# *City of South Bend Cash Reserves Summary November 30, 2013*

| Nove    | lovember 30, 2013                                                            |                            |                             |                            |                             |                          |                      |                                     |                                                                                                                               |
|---------|------------------------------------------------------------------------------|----------------------------|-----------------------------|----------------------------|-----------------------------|--------------------------|----------------------|-------------------------------------|-------------------------------------------------------------------------------------------------------------------------------|
| Fund    | Fund Name                                                                    | Cash<br>Balance            | Outstanding<br>Encumbrances | Available<br>Cash          | Cash Reserve<br>Requirement | Variance                 | Actual<br>Percentage | Notes                               | Cash Reserve Policy                                                                                                           |
| City Co | ontrolled Funds                                                              |                            |                             |                            |                             |                          |                      |                                     |                                                                                                                               |
|         | General Fund                                                                 |                            |                             |                            |                             |                          |                      |                                     |                                                                                                                               |
| 101     | GENERAL FUND                                                                 | 14,523,960.90              | 908,469.11                  | 13,615,491.79              | 16,272,893.00               | (2,657,401.21)           | 21% 🔇                | Propety taxes in June and December  | 25% of annual expenditures - higher due to property tax delays                                                                |
|         | Special Revenue Funds                                                        |                            |                             |                            |                             |                          |                      |                                     |                                                                                                                               |
| 102     | RAINY DAY FUND                                                               | 8,615,628.58               | 0.00                        | 8,615,628.58               | 8,466,515.37                | 149,113.21               | 3% 🔮                 | No expenditures budgeted            | 3% contingency of total expenditures in previous fiscal year                                                                  |
|         | PARKS & RECREATION                                                           | 1,614,561.64               | 283,739.04                  | 1,330,822.60               | 3,231,865.75                | (1,901,043.15)           |                      | Propety taxes in June and December  | 25% of annual expenditures - higher due to property tax delays                                                                |
|         |                                                                              | 4,191,754.42               | 498,675.22                  | 3,693,079.20               | 1,835,299.20                | 1,857,780.00             | 40%                  | Transfers from EDIT fund            | 20% of annual expenditures                                                                                                    |
|         |                                                                              | 788,786.12                 | 70,960.14                   | 717,825.98                 | 312,155.40                  | 405,670.58               | 46%                  |                                     | 20% of annual expenditures                                                                                                    |
|         | STUDEBAKER/OLIVER REVERTING GRANTS<br>DEPT COMMUNITY INVESTMENT STATE GRANTS | 1,083,125.91<br>682,452.98 | 0.00                        | 1,083,125.91<br>682,452.98 | 200,000.00<br>252,155.40    | 883,125.91<br>430,297.58 | 108% 🥝<br>54% 🥝      |                                     | 20% of annual expenditures<br>20% of annual expenditures                                                                      |
|         | DCI ADMINISTRATION FUND                                                      | 1,083,268.61               | 18,529.50                   | 1,064,739.11               | 470,866.20                  | 593,872.91               | 45%                  |                                     | 20% of annual expenditures                                                                                                    |
|         | DCI GRANT FUND                                                               | 527,678.40                 | 2,950,792.04                | (2,423,113.64)             | (2,423,113.64)              | 0.00                     | 0%                   |                                     | Grant fund - reimbursement grants - no reserves                                                                               |
|         | POLICE STATE SEIZURES                                                        | 151,896.54                 | 0.00                        | 151,896.54                 | 9,180.00                    | 142,716.54               | 331% 🔮               |                                     | 20% of annual expenditures                                                                                                    |
| 217     | GIFT, DONATION, BEQUEST                                                      | 74,716.28                  | 1,310.22                    | 73,406.06                  | 2,150.40                    | 71,255.66                | 100% 📀               |                                     | 20% of annual expenditures                                                                                                    |
| 218     | POLICE CURFEW VIOLATIONS                                                     | 11,542.43                  | 0.00                        | 11,542.43                  | 200.00                      | 11,342.43                | 1154% 🥝              |                                     | 20% of annual expenditures                                                                                                    |
| 220     | LAW ENFORCEMENT CONTINUING EDUCATION                                         | 966,832.17                 | 0.08                        | 966,832.09                 | 95,626.20                   | 871,205.89               | 202%                 |                                     | 20% of annual expenditures                                                                                                    |
|         |                                                                              | 7,946,045.94               | 47,295.04                   | 7,898,750.90               | 105,237.00                  | 7,793,513.90             | 1501%                |                                     | 20% of annual expenditures                                                                                                    |
|         |                                                                              | 1,572,948.63               | 0.00                        | 1,572,948.63               | 1,420,351.40                | 152,597.23               |                      | Quarterly transfers and settlements | 20% of annual expenditures                                                                                                    |
|         | LOCAL ROADS & STREETS<br>EXCESS WELFARE DISTRIBUTION                         | 1,849,376.09               | 83,879.10<br>0.00           | 1,765,496.99               | 247,184.80                  | 1,518,312.19             | 143% 🥝<br>100% 🥝     |                                     | 20% of annual expenditures                                                                                                    |
|         | HUMAN RIGHTS - FEDERAL GRANT                                                 | 1,149.54<br>489,448.35     | 2,675.68                    | 1,149.54<br>486,772.67     | 0.00 45,786.00              | 1,149.54<br>440,986.67   | 213%                 |                                     | 20% of annual expenditures<br>20% of annual expenditures                                                                      |
|         | EASTRACE WATERWAY                                                            | 14,368.80                  | 346.27                      | 14,022.53                  | 69.20                       | 13,953.33                | 100%                 |                                     | 20% of annual expenditures                                                                                                    |
|         | MORRIS PAC/PALAIS ROYALE MARKETING                                           | 27,556.73                  | 0.00                        | 27,556.73                  | 2,029.80                    | 25,526.93                | 272%                 |                                     | 20% of annual expenditures                                                                                                    |
| 280     | POLICE BLOCK GRANTS                                                          | 3,816.28                   | 0.00                        | 3,816.28                   | 37,000.00                   | (33,183.72)              | -                    | Police grant fund, reimbursement    | 20% of annual expenditures                                                                                                    |
| 281     | REDEVLOPMENT COMMISSION - REV BONDS                                          | 27,121.18                  | 0.00                        | 27,121.18                  | 5,420.40                    | 21,700.78                | 100% 📀               |                                     | 20% of annual expenditures                                                                                                    |
| 289     | HAZMAT                                                                       | 16,203.48                  | 1,990.00                    | 14,213.48                  | 700.00                      | 13,513.48                | 406% 📀               |                                     | 20% of annual expenditures                                                                                                    |
| 291     | INDIANA RIVER RESCUE                                                         | 96,841.36                  | 1,371.26                    | 95,470.10                  | 18,425.20                   | 77,044.90                | 104% 🥝               |                                     | 20% of annual expenditures                                                                                                    |
|         | POLICE GRANTS                                                                | 80,202.62                  | (0.01)                      | 80,202.63                  | 22,000.00                   | 58,202.63                | 73% 🥥                |                                     | 20% of annual expenditures                                                                                                    |
|         | REGIONAL POLICE ACADEMY<br>COPS MORE GRANT                                   | 68,599.76                  | 0.00                        | 68,599.76                  | 5,700.00                    | 62,899.76                | 241% 🥝<br>243% 🥥     |                                     | 20% of annual expenditures                                                                                                    |
|         | POLICE FEDERAL DRUG ENFORCEMENT                                              | 101,994.74<br>391,894.36   | 180.00<br>5,953.00          | 101,814.74<br>385,941.36   | 8,396.00<br>37,714.60       | 93,418.74<br>348,226.76  | 243%                 |                                     | 20% of annual expenditures<br>20% of annual expenditures                                                                      |
|         | COUNTY OPTION INCOME TAX                                                     | 15,128,441.47              | 185,913.20                  | 14,942,528.27              | 4,721,708.50                | 10,220,819.77            | 158%                 |                                     | 50% of annual expenditures - higher due to bonding and rating agencies                                                        |
|         | ECONOMIC DEVELOPMENT INCOME TAX                                              | 10,230,228.80              | 933,609.32                  | 9,296,619.48               | 4,496,689.50                | 4,799,929.98             | 103%                 |                                     | 50% of annual expenditures - higher due to bonding and rating agencies                                                        |
| 410     | URBAN DEVELOPMENT ACTION GRANT (UDAG)                                        | 27,580.44                  | 0.00                        | 27,580.44                  | 53,629.20                   | (26,048.76)              | _                    | UDAG revenue is minimal             | 20% of annual expenditures                                                                                                    |
| 655     | PROJECT RELEAF                                                               | 923,644.87                 | 3,623.29                    | 920,021.58                 | 86,413.00                   | 833,608.58               | 213% 🔮               |                                     | 20% of annual expenditures                                                                                                    |
| 705     | POLICE K-9 UNIT                                                              | 1,937.73                   | 0.00                        | 1,937.73                   | 400.00                      | 1,537.73                 | 97% 🥥                |                                     | 20% of annual expenditures                                                                                                    |
|         | Total Special Revenue Funds                                                  | 58,791,645.25              | 5,090,842.39                | 53,700,802.86              | 23,767,754.88               | 29,933,047.98            |                      |                                     |                                                                                                                               |
|         |                                                                              |                            |                             |                            |                             |                          |                      |                                     |                                                                                                                               |
|         | Debt Service Fund<br>HALL OF FAME DEBT SERVICE                               | 400.000.40                 | 0.00                        | 402.200.40                 | 252,000,00                  | (454,000,00)             | 00/ 🔇                | Dreasty taxas in lune and December  | 200% of ensuel our and it was each flow problems due to property to you                                                       |
| 313     | HALL OF FAME DEBT SERVICE                                                    | 102,369.18                 | 0.00                        | 102,369.18                 | 253,600.00                  | (151,230.82)             | 0%                   | Propety taxes in June and December  | 20% of annual expenditures - cash flow problems due to property taxes                                                         |
|         | Capital Project Funds                                                        |                            |                             |                            |                             |                          |                      |                                     |                                                                                                                               |
| 288     | EMS / FIRE DEPARTMENT CAPITAL                                                | 1,526,937.70               | 4,017,515.28                | (2,490,577.58)             | 2,215,632.60                | (4,706,210.18)           |                      | Bond proceeds received in December  | 20% of annual expenditures                                                                                                    |
|         | PROFESSIONAL SPORTS DEVELOPMENT                                              | 691,257.49                 | 0.00                        | 691,257.49                 | 175,334.20                  | 515,923.29               | 79% 🥝                |                                     | 20% of annual expenditures                                                                                                    |
|         |                                                                              | 26,843.62                  | 3,540.44                    | 23,303.18                  | 708.00                      | 22,595.18                | 658%                 |                                     | 20% of annual expenditures                                                                                                    |
|         |                                                                              | 49,002.20                  | 0.00                        | 49,002.20                  | 0.00                        | 49,002.20                | 100%                 |                                     | 20% of annual expenditures                                                                                                    |
|         | PARK NONREVERTING CAPITAL CUMULATIVE CAPITAL DEVELOPMENT                     | 378,004.06<br>608,686.14   | 30,446.01<br>0.00           | 347,558.05<br>608,686.14   | 43,463.20<br>227,805.00     | 304,094.85<br>380,881.14 | 160% 🥝<br>67% 🥝      |                                     | 20% of annual expenditures<br>25% of annual expenditures - higher due to property tax delays                                  |
|         | CUMULATIVE CAPITAL DEVELOPMENT                                               | 34,367.09                  | 0.00                        | 34,367.09                  | 91,893.75                   | (57,526.66)              | _                    | Cigarette and hotel/motel taxes     | 25% of annual expenditures - higher due to property tax delays<br>25% of annual expenditures - higher due to state tax delays |
|         | MAJOR MOVES CONSTRUCTION                                                     | 7,178,531.64               | 1,230,403.87                | 5,948,127.77               | 679,169.20                  | 5,268,958.57             | 175%                 | -                                   | 20% of annual expenditures                                                                                                    |
|         | MORRIS PERFORMING ARTS CENTER CAPITAL                                        | 431,603.73                 | 14,384.06                   | 417,219.67                 | 14,533.20                   | 402,686.47               | 574%                 | 1                                   | 20% of annual expenditures                                                                                                    |
| 434     | CREED FUND                                                                   | (649,944.31)               | 0.00                        | (649,944.31)               | 218,487.25                  | (868,431.56)             | -74% 🔇               | CREED reclassification in December  | 25% of annual expenditures - higher due to state tax delays                                                                   |
|         | PALAIS ROYALE HISTORIC PRESERVATION                                          | 72,679.60                  | 0.00                        | 72,679.60                  | 0.00                        | 72,679.60                | 100% 🥝               |                                     | 20% of annual expenditures                                                                                                    |
| 677     | HALL OF FAME CAPITAL FUND                                                    | 664,572.77                 | 12,354.25                   | 652,218.52                 | 35,864.40                   | 616,354.12               | 364% 🥥               |                                     | 20% of annual expenditures                                                                                                    |
|         | Total Capital & Debt Service Funds                                           | 11,114,910.91              | 5,308,643.91                | 5,806,267.00               | 3,956,490.80                | 1,849,776.20             | <b>Ø</b>             |                                     |                                                                                                                               |
|         |                                                                              |                            |                             |                            |                             |                          |                      |                                     |                                                                                                                               |
|         | Enterprise Funds CONSOLIDATED BUILDING DEPARTMENT                            | 183,391.08                 | 21,284.35                   | 162,106.73                 | 229,630.40                  | (67,523.67)              | 1/10/ 🕅              | Cash reserves less than target      | 20% of annual expenditures                                                                                                    |
|         | PARKING GARAGES                                                              | 1,036,895.40               | 245,165.07                  | 791,730.33                 | 225,967.80                  | 565,762.53               | 70%                  |                                     | 20% of annual expenditures                                                                                                    |
| 501     |                                                                              | 1,000,000.40               | 210,100.07                  | ,                          | 220,001.00                  | 000,102.00               | 1070                 |                                     |                                                                                                                               |