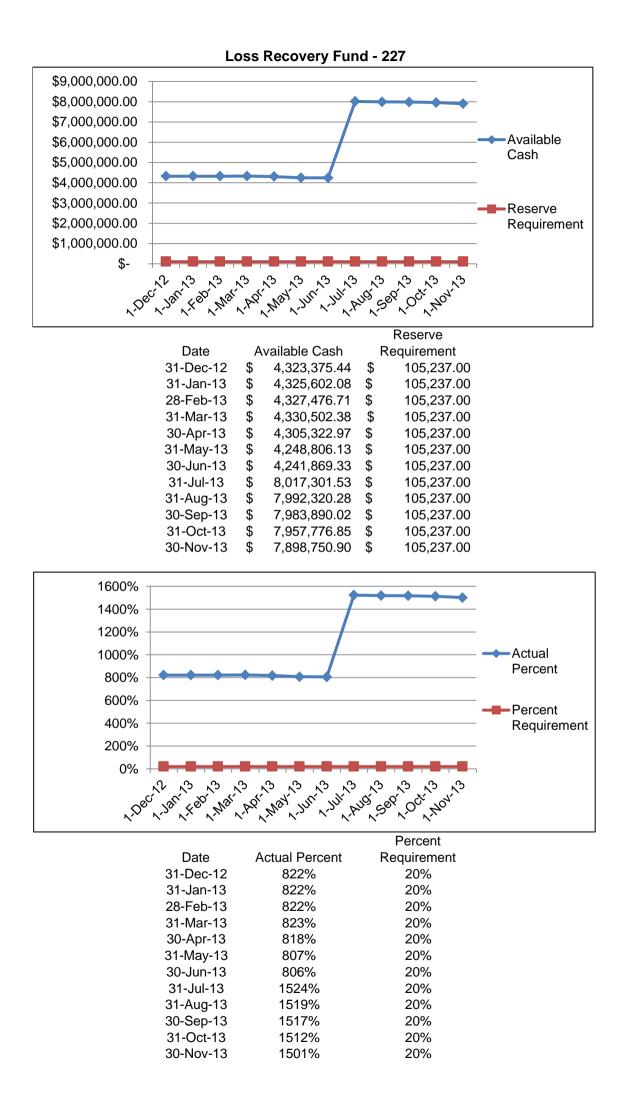

# *City of South Bend Cash Reserves Summary November 30, 2013*

| Nove    | lovember 30, 2013                                                            |                            |                             |                            |                             |                          |                      |                                     |                                                                                                                               |
|---------|------------------------------------------------------------------------------|----------------------------|-----------------------------|----------------------------|-----------------------------|--------------------------|----------------------|-------------------------------------|-------------------------------------------------------------------------------------------------------------------------------|
| Fund    | Fund Name                                                                    | Cash<br>Balance            | Outstanding<br>Encumbrances | Available<br>Cash          | Cash Reserve<br>Requirement | Variance                 | Actual<br>Percentage | Notes                               | Cash Reserve Policy                                                                                                           |
| City Co | ontrolled Funds                                                              |                            |                             |                            |                             |                          |                      |                                     |                                                                                                                               |
|         | General Fund                                                                 |                            |                             |                            |                             |                          |                      |                                     |                                                                                                                               |
| 101     | GENERAL FUND                                                                 | 14,523,960.90              | 908,469.11                  | 13,615,491.79              | 16,272,893.00               | (2,657,401.21)           | 21% 🔇                | Propety taxes in June and December  | 25% of annual expenditures - higher due to property tax delays                                                                |
|         | Special Revenue Funds                                                        |                            |                             |                            |                             |                          |                      |                                     |                                                                                                                               |
| 102     | RAINY DAY FUND                                                               | 8,615,628.58               | 0.00                        | 8,615,628.58               | 8,466,515.37                | 149,113.21               | 3% 🔮                 | No expenditures budgeted            | 3% contingency of total expenditures in previous fiscal year                                                                  |
|         | PARKS & RECREATION                                                           | 1,614,561.64               | 283,739.04                  | 1,330,822.60               | 3,231,865.75                | (1,901,043.15)           |                      | Propety taxes in June and December  | 25% of annual expenditures - higher due to property tax delays                                                                |
|         |                                                                              | 4,191,754.42               | 498,675.22                  | 3,693,079.20               | 1,835,299.20                | 1,857,780.00             | 40%                  | Transfers from EDIT fund            | 20% of annual expenditures                                                                                                    |
|         |                                                                              | 788,786.12                 | 70,960.14                   | 717,825.98                 | 312,155.40                  | 405,670.58               | 46%                  |                                     | 20% of annual expenditures                                                                                                    |
|         | STUDEBAKER/OLIVER REVERTING GRANTS<br>DEPT COMMUNITY INVESTMENT STATE GRANTS | 1,083,125.91<br>682,452.98 | 0.00                        | 1,083,125.91<br>682,452.98 | 200,000.00<br>252,155.40    | 883,125.91<br>430,297.58 | 108% 🥝<br>54% 🥝      |                                     | 20% of annual expenditures<br>20% of annual expenditures                                                                      |
|         | DCI ADMINISTRATION FUND                                                      | 1,083,268.61               | 18,529.50                   | 1,064,739.11               | 470,866.20                  | 593,872.91               | 45%                  |                                     | 20% of annual expenditures                                                                                                    |
|         | DCI GRANT FUND                                                               | 527,678.40                 | 2,950,792.04                | (2,423,113.64)             | (2,423,113.64)              | 0.00                     | 0%                   |                                     | Grant fund - reimbursement grants - no reserves                                                                               |
|         | POLICE STATE SEIZURES                                                        | 151,896.54                 | 0.00                        | 151,896.54                 | 9,180.00                    | 142,716.54               | 331% 🔮               |                                     | 20% of annual expenditures                                                                                                    |
| 217     | GIFT, DONATION, BEQUEST                                                      | 74,716.28                  | 1,310.22                    | 73,406.06                  | 2,150.40                    | 71,255.66                | 100% 📀               |                                     | 20% of annual expenditures                                                                                                    |
| 218     | POLICE CURFEW VIOLATIONS                                                     | 11,542.43                  | 0.00                        | 11,542.43                  | 200.00                      | 11,342.43                | 1154% 🥝              |                                     | 20% of annual expenditures                                                                                                    |
| 220     | LAW ENFORCEMENT CONTINUING EDUCATION                                         | 966,832.17                 | 0.08                        | 966,832.09                 | 95,626.20                   | 871,205.89               | 202%                 |                                     | 20% of annual expenditures                                                                                                    |
|         |                                                                              | 7,946,045.94               | 47,295.04                   | 7,898,750.90               | 105,237.00                  | 7,793,513.90             | 1501%                |                                     | 20% of annual expenditures                                                                                                    |
|         |                                                                              | 1,572,948.63               | 0.00                        | 1,572,948.63               | 1,420,351.40                | 152,597.23               |                      | Quarterly transfers and settlements | 20% of annual expenditures                                                                                                    |
|         | LOCAL ROADS & STREETS<br>EXCESS WELFARE DISTRIBUTION                         | 1,849,376.09               | 83,879.10<br>0.00           | 1,765,496.99               | 247,184.80                  | 1,518,312.19             | 143% 🥝<br>100% 🥝     |                                     | 20% of annual expenditures                                                                                                    |
|         | HUMAN RIGHTS - FEDERAL GRANT                                                 | 1,149.54<br>489,448.35     | 2,675.68                    | 1,149.54<br>486,772.67     | 0.00 45,786.00              | 1,149.54<br>440,986.67   | 213%                 |                                     | 20% of annual expenditures<br>20% of annual expenditures                                                                      |
|         | EASTRACE WATERWAY                                                            | 14,368.80                  | 346.27                      | 14,022.53                  | 69.20                       | 13,953.33                | 100%                 |                                     | 20% of annual expenditures                                                                                                    |
|         | MORRIS PAC/PALAIS ROYALE MARKETING                                           | 27,556.73                  | 0.00                        | 27,556.73                  | 2,029.80                    | 25,526.93                | 272%                 |                                     | 20% of annual expenditures                                                                                                    |
| 280     | POLICE BLOCK GRANTS                                                          | 3,816.28                   | 0.00                        | 3,816.28                   | 37,000.00                   | (33,183.72)              | -                    | Police grant fund, reimbursement    | 20% of annual expenditures                                                                                                    |
| 281     | REDEVLOPMENT COMMISSION - REV BONDS                                          | 27,121.18                  | 0.00                        | 27,121.18                  | 5,420.40                    | 21,700.78                | 100% 📀               |                                     | 20% of annual expenditures                                                                                                    |
| 289     | HAZMAT                                                                       | 16,203.48                  | 1,990.00                    | 14,213.48                  | 700.00                      | 13,513.48                | 406% 📀               |                                     | 20% of annual expenditures                                                                                                    |
| 291     | INDIANA RIVER RESCUE                                                         | 96,841.36                  | 1,371.26                    | 95,470.10                  | 18,425.20                   | 77,044.90                | 104% 🥝               |                                     | 20% of annual expenditures                                                                                                    |
|         | POLICE GRANTS                                                                | 80,202.62                  | (0.01)                      | 80,202.63                  | 22,000.00                   | 58,202.63                | 73% 🥥                |                                     | 20% of annual expenditures                                                                                                    |
|         | REGIONAL POLICE ACADEMY<br>COPS MORE GRANT                                   | 68,599.76                  | 0.00                        | 68,599.76                  | 5,700.00                    | 62,899.76                | 241% 🥝<br>243% 🥥     |                                     | 20% of annual expenditures                                                                                                    |
|         | POLICE FEDERAL DRUG ENFORCEMENT                                              | 101,994.74<br>391,894.36   | 180.00<br>5,953.00          | 101,814.74<br>385,941.36   | 8,396.00<br>37,714.60       | 93,418.74<br>348,226.76  | 243%                 |                                     | 20% of annual expenditures<br>20% of annual expenditures                                                                      |
|         | COUNTY OPTION INCOME TAX                                                     | 15,128,441.47              | 185,913.20                  | 14,942,528.27              | 4,721,708.50                | 10,220,819.77            | 158%                 |                                     | 50% of annual expenditures - higher due to bonding and rating agencies                                                        |
|         | ECONOMIC DEVELOPMENT INCOME TAX                                              | 10,230,228.80              | 933,609.32                  | 9,296,619.48               | 4,496,689.50                | 4,799,929.98             | 103%                 |                                     | 50% of annual expenditures - higher due to bonding and rating agencies                                                        |
| 410     | URBAN DEVELOPMENT ACTION GRANT (UDAG)                                        | 27,580.44                  | 0.00                        | 27,580.44                  | 53,629.20                   | (26,048.76)              | _                    | UDAG revenue is minimal             | 20% of annual expenditures                                                                                                    |
| 655     | PROJECT RELEAF                                                               | 923,644.87                 | 3,623.29                    | 920,021.58                 | 86,413.00                   | 833,608.58               | 213% 🔮               |                                     | 20% of annual expenditures                                                                                                    |
| 705     | POLICE K-9 UNIT                                                              | 1,937.73                   | 0.00                        | 1,937.73                   | 400.00                      | 1,537.73                 | 97% 🥥                |                                     | 20% of annual expenditures                                                                                                    |
|         | Total Special Revenue Funds                                                  | 58,791,645.25              | 5,090,842.39                | 53,700,802.86              | 23,767,754.88               | 29,933,047.98            |                      |                                     |                                                                                                                               |
|         |                                                                              |                            |                             |                            |                             |                          |                      |                                     |                                                                                                                               |
|         | Debt Service Fund<br>HALL OF FAME DEBT SERVICE                               | 400.000.40                 | 0.00                        | 402.200.40                 | 252,000,00                  | (454,000,00)             | 00/ 🔇                | Dreasty taxas in lune and December  | 200% of ensuel our and it was each flow problems due to property to you                                                       |
| 313     | HALL OF FAME DEBT SERVICE                                                    | 102,369.18                 | 0.00                        | 102,369.18                 | 253,600.00                  | (151,230.82)             | 0%                   | Propety taxes in June and December  | 20% of annual expenditures - cash flow problems due to property taxes                                                         |
|         | Capital Project Funds                                                        |                            |                             |                            |                             |                          |                      |                                     |                                                                                                                               |
| 288     | EMS / FIRE DEPARTMENT CAPITAL                                                | 1,526,937.70               | 4,017,515.28                | (2,490,577.58)             | 2,215,632.60                | (4,706,210.18)           |                      | Bond proceeds received in December  | 20% of annual expenditures                                                                                                    |
|         | PROFESSIONAL SPORTS DEVELOPMENT                                              | 691,257.49                 | 0.00                        | 691,257.49                 | 175,334.20                  | 515,923.29               | 79% 🥝                |                                     | 20% of annual expenditures                                                                                                    |
|         |                                                                              | 26,843.62                  | 3,540.44                    | 23,303.18                  | 708.00                      | 22,595.18                | 658%                 |                                     | 20% of annual expenditures                                                                                                    |
|         |                                                                              | 49,002.20                  | 0.00                        | 49,002.20                  | 0.00                        | 49,002.20                | 100%                 |                                     | 20% of annual expenditures                                                                                                    |
|         | PARK NONREVERTING CAPITAL CUMULATIVE CAPITAL DEVELOPMENT                     | 378,004.06<br>608,686.14   | 30,446.01<br>0.00           | 347,558.05<br>608,686.14   | 43,463.20<br>227,805.00     | 304,094.85<br>380,881.14 | 160% 🥝<br>67% 🥝      |                                     | 20% of annual expenditures<br>25% of annual expenditures - higher due to property tax delays                                  |
|         | CUMULATIVE CAPITAL DEVELOPMENT                                               | 34,367.09                  | 0.00                        | 34,367.09                  | 91,893.75                   | (57,526.66)              | _                    | Cigarette and hotel/motel taxes     | 25% of annual expenditures - higher due to property tax delays<br>25% of annual expenditures - higher due to state tax delays |
|         | MAJOR MOVES CONSTRUCTION                                                     | 7,178,531.64               | 1,230,403.87                | 5,948,127.77               | 679,169.20                  | 5,268,958.57             | 175%                 | -                                   | 20% of annual expenditures                                                                                                    |
|         | MORRIS PERFORMING ARTS CENTER CAPITAL                                        | 431,603.73                 | 14,384.06                   | 417,219.67                 | 14,533.20                   | 402,686.47               | 574%                 | 1                                   | 20% of annual expenditures                                                                                                    |
| 434     | CREED FUND                                                                   | (649,944.31)               | 0.00                        | (649,944.31)               | 218,487.25                  | (868,431.56)             | -74% 🔇               | CREED reclassification in December  | 25% of annual expenditures - higher due to state tax delays                                                                   |
|         | PALAIS ROYALE HISTORIC PRESERVATION                                          | 72,679.60                  | 0.00                        | 72,679.60                  | 0.00                        | 72,679.60                | 100% 🥝               |                                     | 20% of annual expenditures                                                                                                    |
| 677     | HALL OF FAME CAPITAL FUND                                                    | 664,572.77                 | 12,354.25                   | 652,218.52                 | 35,864.40                   | 616,354.12               | 364% 🥥               |                                     | 20% of annual expenditures                                                                                                    |
|         | Total Capital & Debt Service Funds                                           | 11,114,910.91              | 5,308,643.91                | 5,806,267.00               | 3,956,490.80                | 1,849,776.20             | <b>Ø</b>             |                                     |                                                                                                                               |
|         |                                                                              |                            |                             |                            |                             |                          |                      |                                     |                                                                                                                               |
|         | Enterprise Funds CONSOLIDATED BUILDING DEPARTMENT                            | 183,391.08                 | 21,284.35                   | 162,106.73                 | 229,630.40                  | (67,523.67)              | 1/10/ 🕅              | Cash reserves less than target      | 20% of annual expenditures                                                                                                    |
|         | PARKING GARAGES                                                              | 1,036,895.40               | 245,165.07                  | 791,730.33                 | 225,967.80                  | 565,762.53               | 70%                  |                                     | 20% of annual expenditures                                                                                                    |
| 501     |                                                                              | 1,000,000.40               | 210,100.07                  | ,                          | 220,001.00                  | 000,102.00               | 1070                 |                                     |                                                                                                                               |