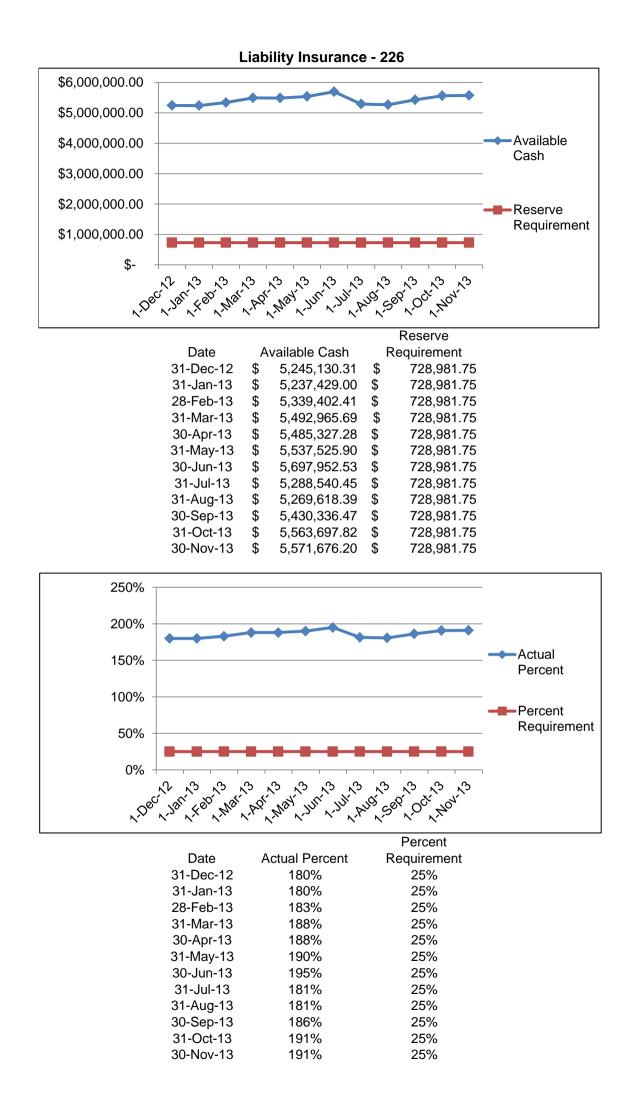

# *City of South Bend Cash Reserves Summary November 30, 2013*

| Nove    | lovember 30, 2013                                                            |                            |                             |                            |                             |                          |                      |                                     |                                                                                                                               |
|---------|------------------------------------------------------------------------------|----------------------------|-----------------------------|----------------------------|-----------------------------|--------------------------|----------------------|-------------------------------------|-------------------------------------------------------------------------------------------------------------------------------|
| Fund    | Fund Name                                                                    | Cash<br>Balance            | Outstanding<br>Encumbrances | Available<br>Cash          | Cash Reserve<br>Requirement | Variance                 | Actual<br>Percentage | Notes                               | Cash Reserve Policy                                                                                                           |
| City Co | ontrolled Funds                                                              |                            |                             |                            |                             |                          |                      |                                     |                                                                                                                               |
|         | General Fund                                                                 |                            |                             |                            |                             |                          |                      |                                     |                                                                                                                               |
| 101     | GENERAL FUND                                                                 | 14,523,960.90              | 908,469.11                  | 13,615,491.79              | 16,272,893.00               | (2,657,401.21)           | 21% 🔇                | Propety taxes in June and December  | 25% of annual expenditures - higher due to property tax delays                                                                |
|         | Special Revenue Funds                                                        |                            |                             |                            |                             |                          |                      |                                     |                                                                                                                               |
| 102     | RAINY DAY FUND                                                               | 8,615,628.58               | 0.00                        | 8,615,628.58               | 8,466,515.37                | 149,113.21               | 3% 🔮                 | No expenditures budgeted            | 3% contingency of total expenditures in previous fiscal year                                                                  |
|         | PARKS & RECREATION                                                           | 1,614,561.64               | 283,739.04                  | 1,330,822.60               | 3,231,865.75                | (1,901,043.15)           |                      | Propety taxes in June and December  | 25% of annual expenditures - higher due to property tax delays                                                                |
|         |                                                                              | 4,191,754.42               | 498,675.22                  | 3,693,079.20               | 1,835,299.20                | 1,857,780.00             | 40%                  | Transfers from EDIT fund            | 20% of annual expenditures                                                                                                    |
|         |                                                                              | 788,786.12                 | 70,960.14                   | 717,825.98                 | 312,155.40                  | 405,670.58               | 46%                  |                                     | 20% of annual expenditures                                                                                                    |
|         | STUDEBAKER/OLIVER REVERTING GRANTS<br>DEPT COMMUNITY INVESTMENT STATE GRANTS | 1,083,125.91<br>682,452.98 | 0.00                        | 1,083,125.91<br>682,452.98 | 200,000.00<br>252,155.40    | 883,125.91<br>430,297.58 | 108% 🥝<br>54% 🥝      |                                     | 20% of annual expenditures<br>20% of annual expenditures                                                                      |
|         | DCI ADMINISTRATION FUND                                                      | 1,083,268.61               | 18,529.50                   | 1,064,739.11               | 470,866.20                  | 593,872.91               | 45%                  |                                     | 20% of annual expenditures                                                                                                    |
|         | DCI GRANT FUND                                                               | 527,678.40                 | 2,950,792.04                | (2,423,113.64)             | (2,423,113.64)              | 0.00                     | 0%                   |                                     | Grant fund - reimbursement grants - no reserves                                                                               |
|         | POLICE STATE SEIZURES                                                        | 151,896.54                 | 0.00                        | 151,896.54                 | 9,180.00                    | 142,716.54               | 331% 🔮               |                                     | 20% of annual expenditures                                                                                                    |
| 217     | GIFT, DONATION, BEQUEST                                                      | 74,716.28                  | 1,310.22                    | 73,406.06                  | 2,150.40                    | 71,255.66                | 100% 📀               |                                     | 20% of annual expenditures                                                                                                    |
| 218     | POLICE CURFEW VIOLATIONS                                                     | 11,542.43                  | 0.00                        | 11,542.43                  | 200.00                      | 11,342.43                | 1154% 🥝              |                                     | 20% of annual expenditures                                                                                                    |
| 220     | LAW ENFORCEMENT CONTINUING EDUCATION                                         | 966,832.17                 | 0.08                        | 966,832.09                 | 95,626.20                   | 871,205.89               | 202%                 |                                     | 20% of annual expenditures                                                                                                    |
|         |                                                                              | 7,946,045.94               | 47,295.04                   | 7,898,750.90               | 105,237.00                  | 7,793,513.90             | 1501%                |                                     | 20% of annual expenditures                                                                                                    |
|         |                                                                              | 1,572,948.63               | 0.00                        | 1,572,948.63               | 1,420,351.40                | 152,597.23               |                      | Quarterly transfers and settlements | 20% of annual expenditures                                                                                                    |
|         | LOCAL ROADS & STREETS<br>EXCESS WELFARE DISTRIBUTION                         | 1,849,376.09               | 83,879.10<br>0.00           | 1,765,496.99               | 247,184.80                  | 1,518,312.19             | 143% 🥝<br>100% 🥝     |                                     | 20% of annual expenditures                                                                                                    |
|         | HUMAN RIGHTS - FEDERAL GRANT                                                 | 1,149.54<br>489,448.35     | 2,675.68                    | 1,149.54<br>486,772.67     | 0.00 45,786.00              | 1,149.54<br>440,986.67   | 213%                 |                                     | 20% of annual expenditures<br>20% of annual expenditures                                                                      |
|         | EASTRACE WATERWAY                                                            | 14,368.80                  | 346.27                      | 14,022.53                  | 69.20                       | 13,953.33                | 100%                 |                                     | 20% of annual expenditures                                                                                                    |
|         | MORRIS PAC/PALAIS ROYALE MARKETING                                           | 27,556.73                  | 0.00                        | 27,556.73                  | 2,029.80                    | 25,526.93                | 272%                 |                                     | 20% of annual expenditures                                                                                                    |
| 280     | POLICE BLOCK GRANTS                                                          | 3,816.28                   | 0.00                        | 3,816.28                   | 37,000.00                   | (33,183.72)              | -                    | Police grant fund, reimbursement    | 20% of annual expenditures                                                                                                    |
| 281     | REDEVLOPMENT COMMISSION - REV BONDS                                          | 27,121.18                  | 0.00                        | 27,121.18                  | 5,420.40                    | 21,700.78                | 100% 📀               |                                     | 20% of annual expenditures                                                                                                    |
| 289     | HAZMAT                                                                       | 16,203.48                  | 1,990.00                    | 14,213.48                  | 700.00                      | 13,513.48                | 406% 📀               |                                     | 20% of annual expenditures                                                                                                    |
| 291     | INDIANA RIVER RESCUE                                                         | 96,841.36                  | 1,371.26                    | 95,470.10                  | 18,425.20                   | 77,044.90                | 104% 🥝               |                                     | 20% of annual expenditures                                                                                                    |
|         | POLICE GRANTS                                                                | 80,202.62                  | (0.01)                      | 80,202.63                  | 22,000.00                   | 58,202.63                | 73% 🥥                |                                     | 20% of annual expenditures                                                                                                    |
|         | REGIONAL POLICE ACADEMY<br>COPS MORE GRANT                                   | 68,599.76                  | 0.00                        | 68,599.76                  | 5,700.00                    | 62,899.76                | 241% 🥝<br>243% 🥥     |                                     | 20% of annual expenditures                                                                                                    |
|         | POLICE FEDERAL DRUG ENFORCEMENT                                              | 101,994.74<br>391,894.36   | 180.00<br>5,953.00          | 101,814.74<br>385,941.36   | 8,396.00<br>37,714.60       | 93,418.74<br>348,226.76  | 243%                 |                                     | 20% of annual expenditures<br>20% of annual expenditures                                                                      |
|         | COUNTY OPTION INCOME TAX                                                     | 15,128,441.47              | 185,913.20                  | 14,942,528.27              | 4,721,708.50                | 10,220,819.77            | 158%                 |                                     | 50% of annual expenditures - higher due to bonding and rating agencies                                                        |
|         | ECONOMIC DEVELOPMENT INCOME TAX                                              | 10,230,228.80              | 933,609.32                  | 9,296,619.48               | 4,496,689.50                | 4,799,929.98             | 103%                 |                                     | 50% of annual expenditures - higher due to bonding and rating agencies                                                        |
| 410     | URBAN DEVELOPMENT ACTION GRANT (UDAG)                                        | 27,580.44                  | 0.00                        | 27,580.44                  | 53,629.20                   | (26,048.76)              | _                    | UDAG revenue is minimal             | 20% of annual expenditures                                                                                                    |
| 655     | PROJECT RELEAF                                                               | 923,644.87                 | 3,623.29                    | 920,021.58                 | 86,413.00                   | 833,608.58               | 213% 🔮               |                                     | 20% of annual expenditures                                                                                                    |
| 705     | POLICE K-9 UNIT                                                              | 1,937.73                   | 0.00                        | 1,937.73                   | 400.00                      | 1,537.73                 | 97% 🥥                |                                     | 20% of annual expenditures                                                                                                    |
|         | Total Special Revenue Funds                                                  | 58,791,645.25              | 5,090,842.39                | 53,700,802.86              | 23,767,754.88               | 29,933,047.98            |                      |                                     |                                                                                                                               |
|         |                                                                              |                            |                             |                            |                             |                          |                      |                                     |                                                                                                                               |
|         | Debt Service Fund<br>HALL OF FAME DEBT SERVICE                               | 400.000.40                 | 0.00                        | 402.200.40                 | 252,000,00                  | (454,000,00)             | 00/ 🔇                | Dreasty taxas in lune and December  | 200% of ensuel our and it was each flow problems due to property to you                                                       |
| 313     | HALL OF FAME DEBT SERVICE                                                    | 102,369.18                 | 0.00                        | 102,369.18                 | 253,600.00                  | (151,230.82)             | 0%                   | Propety taxes in June and December  | 20% of annual expenditures - cash flow problems due to property taxes                                                         |
|         | Capital Project Funds                                                        |                            |                             |                            |                             |                          |                      |                                     |                                                                                                                               |
| 288     | EMS / FIRE DEPARTMENT CAPITAL                                                | 1,526,937.70               | 4,017,515.28                | (2,490,577.58)             | 2,215,632.60                | (4,706,210.18)           |                      | Bond proceeds received in December  | 20% of annual expenditures                                                                                                    |
|         | PROFESSIONAL SPORTS DEVELOPMENT                                              | 691,257.49                 | 0.00                        | 691,257.49                 | 175,334.20                  | 515,923.29               | 79% 🥝                |                                     | 20% of annual expenditures                                                                                                    |
|         |                                                                              | 26,843.62                  | 3,540.44                    | 23,303.18                  | 708.00                      | 22,595.18                | 658%                 |                                     | 20% of annual expenditures                                                                                                    |
|         |                                                                              | 49,002.20                  | 0.00                        | 49,002.20                  | 0.00                        | 49,002.20                | 100%                 |                                     | 20% of annual expenditures                                                                                                    |
|         | PARK NONREVERTING CAPITAL CUMULATIVE CAPITAL DEVELOPMENT                     | 378,004.06<br>608,686.14   | 30,446.01<br>0.00           | 347,558.05<br>608,686.14   | 43,463.20<br>227,805.00     | 304,094.85<br>380,881.14 | 160% 🥝<br>67% 🥝      |                                     | 20% of annual expenditures<br>25% of annual expenditures - higher due to property tax delays                                  |
|         | CUMULATIVE CAPITAL DEVELOPMENT                                               | 34,367.09                  | 0.00                        | 34,367.09                  | 91,893.75                   | (57,526.66)              | _                    | Cigarette and hotel/motel taxes     | 25% of annual expenditures - higher due to property tax delays<br>25% of annual expenditures - higher due to state tax delays |
|         | MAJOR MOVES CONSTRUCTION                                                     | 7,178,531.64               | 1,230,403.87                | 5,948,127.77               | 679,169.20                  | 5,268,958.57             | 175%                 | -                                   | 20% of annual expenditures                                                                                                    |
|         | MORRIS PERFORMING ARTS CENTER CAPITAL                                        | 431,603.73                 | 14,384.06                   | 417,219.67                 | 14,533.20                   | 402,686.47               | 574%                 | 1                                   | 20% of annual expenditures                                                                                                    |
| 434     | CREED FUND                                                                   | (649,944.31)               | 0.00                        | (649,944.31)               | 218,487.25                  | (868,431.56)             | -74% 🔇               | CREED reclassification in December  | 25% of annual expenditures - higher due to state tax delays                                                                   |
|         | PALAIS ROYALE HISTORIC PRESERVATION                                          | 72,679.60                  | 0.00                        | 72,679.60                  | 0.00                        | 72,679.60                | 100% 🥝               |                                     | 20% of annual expenditures                                                                                                    |
| 677     | HALL OF FAME CAPITAL FUND                                                    | 664,572.77                 | 12,354.25                   | 652,218.52                 | 35,864.40                   | 616,354.12               | 364% 🥥               |                                     | 20% of annual expenditures                                                                                                    |
|         | Total Capital & Debt Service Funds                                           | 11,114,910.91              | 5,308,643.91                | 5,806,267.00               | 3,956,490.80                | 1,849,776.20             | <b>Ø</b>             |                                     |                                                                                                                               |
|         |                                                                              |                            |                             |                            |                             |                          |                      |                                     |                                                                                                                               |
|         | Enterprise Funds CONSOLIDATED BUILDING DEPARTMENT                            | 183,391.08                 | 21,284.35                   | 162,106.73                 | 229,630.40                  | (67,523.67)              | 1/10/ 🕅              | Cash reserves less than target      | 20% of annual expenditures                                                                                                    |
|         | PARKING GARAGES                                                              | 1,036,895.40               | 245,165.07                  | 791,730.33                 | 225,967.80                  | 565,762.53               | 70%                  |                                     | 20% of annual expenditures                                                                                                    |
| 501     |                                                                              | 1,000,000.40               | 210,100.07                  | ,                          | 220,001.00                  | 000,102.00               | 1070                 |                                     |                                                                                                                               |