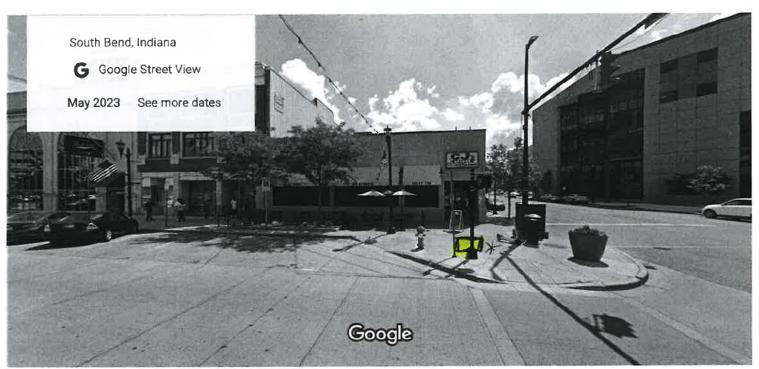

Dear Mr. Paligal:

At its September 24, 2024 meeting, the Board of Public Works approved your application for an Open-Air Business located at 236 S. Michigan St. for the hours of 11:00 p.m. to 3:00 a.m. subject to the business not impeding on the public right-of-way, and subject to review and revocation if issues arise related to the business operating until 3:00 a.m.

ENGINEERING: Favorable, with the understanding that all ADA ramps and hydrant at intersection will not be impeded.

**COMMUNITY INVESTMENT: Favorable** 

**NEIGHBORHOOD SERVICES AND ENFORCEMENT: Favorable** 