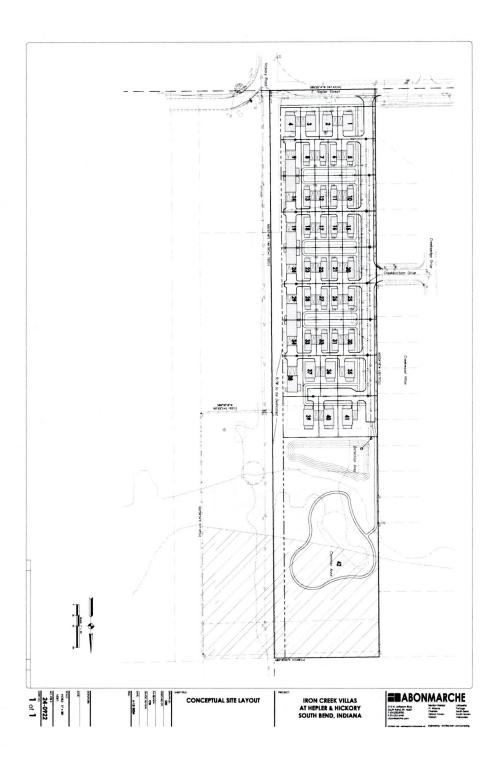

## **Project Summary**

A 7.5 acre property proposed for annexation which is bound by the City of South Bend on the west side and meets continuity requirements. The proposed use is U-2 proposed zoning for 42 attached duplexes. The property will be served by a private access easement on the west side. The north portion of the property is in floodplain and will not be developed but will have a walking trail onsite. Public water and sewer will be served on this site.