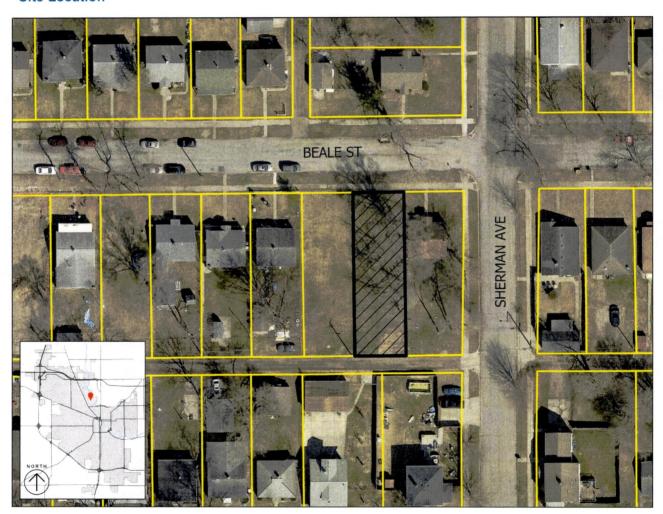

- 39-24 PUBLIC HEARING ON AN ORDINANCE OF THE COMMON COUNCIL OF THE CITY OF SOUTH BEND, INDIANA, APPROVING A PETITION OF THE ADVISORY BOARD OF ZONING APPEALS FOR THE PROPERTY LOCATED AT 1006 BEALE STREET COUNCILMANIC DISTRICT NO. 1 IN THE CITY OF SOUTH BEND, INDIANA
- 40-24 PUBLIC HEARING ON AN ORDINANCE OF THE COMMON COUNCIL OF THE CITY OF SOUTH BEND, INDIANA, TO VACATE THE FIRST EAST/WEST ALLEY SOUTH OF LASALLE STREET FROM THE WEST RIGHT-OF-WAY LINE OF MICHIGAN STREET TO THE EAST RIGHT-OF-WAY LINE OF A NORTH/SOUTH ALLEY FOR A DISTANCE OF 168 FEET AND A WIDTH OF 14 FEET