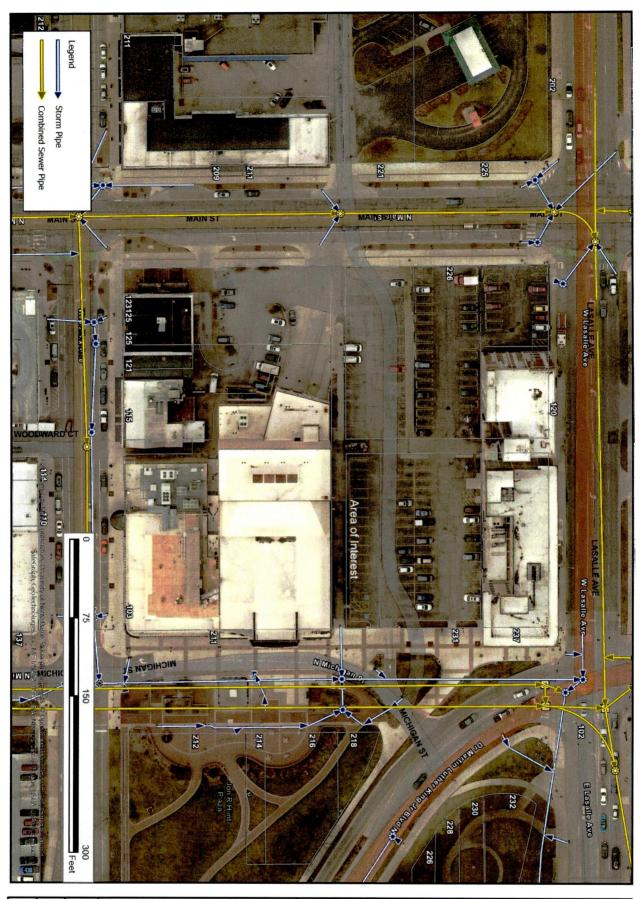

- 39-24 PUBLIC HEARING ON AN ORDINANCE OF THE COMMON COUNCIL OF THE CITY OF SOUTH BEND, INDIANA, APPROVING A PETITION OF THE ADVISORY BOARD OF ZONING APPEALS FOR THE PROPERTY LOCATED AT 1006 BEALE STREET COUNCILMANIC DISTRICT NO. 1 IN THE CITY OF SOUTH BEND, INDIANA
- 40-24 PUBLIC HEARING ON AN ORDINANCE OF THE COMMON COUNCIL OF THE CITY OF SOUTH BEND, INDIANA, TO VACATE THE FIRST EAST/WEST ALLEY SOUTH OF LASALLE STREET FROM THE WEST RIGHT-OF-WAY LINE OF MICHIGAN STREET TO THE EAST RIGHT-OF-WAY LINE OF A NORTH/SOUTH ALLEY FOR A DISTANCE OF 168 FEET AND A WIDTH OF 14 FEET

| 8. | BILLS ON THIRD READING |
|----|------------------------|
|    | BILL NO.               |

| TIME: |
|-------|
|-------|

- 31-24 THIRD READING ON AN ORDINANCE OF THE COMMON COUNCIL OF THE CITY OF SOUTH BEND, INDIANA, ANNEXING TO AND BRINGING WITHIN THE CITY LIMITS OF SOUTH BEND, INDIANA, AND AMENDING THE ZONING ORDINANCE FOR PROPERTY LOCATED 17023 HEPLER STREET, COUNCILMANIC DISTRICT NO. 4 IN THE CITY OF SOUTH BEND, INDIANA (SUBSTITUTE) (THIRD READING ONLY)
- 38-24 THIRD READING ON AN ORDINANCE OF THE COMMON COUNCIL OF THE CITY OF SOUTH BEND, INDIANA, APPROVING A PETITION OF THE ADVISORY BOARD OF ZONING APPEALS FOR THE PROPERTY LOCATED AT 623 OLIVE STREET COUNCILMANIC DISTRICT NO. 6 IN THE CITY OF SOUTH BEND, INDIANA
- 39-24 THIRD READING ON AN ORDINANCE OF THE COMMON COUNCIL OF THE CITY OF SOUTH BEND, INDIANA, APPROVING A PETITION OF THE ADVISORY BOARD OF ZONING APPEALS FOR THE PROPERTY LOCATED AT 1006 BEALE STREET COUNCILMANIC DISTRICT NO. 1 IN THE CITY OF SOUTH BEND, INDIANA
- 40-24 THIRD READING ON AN ORDINANCE OF THE COMMON COUNCIL OF THE CITY OF SOUTH BEND, INDIANA, TO VACATE THE FIRST EAST/WEST ALLEY SOUTH OF LASALLE STREET FROM THE WEST RIGHT-OF-WAY LINE OF MICHIGAN STREET TO THE EAST RIGHT-OF-WAY LINE OF A NORTH/SOUTH ALLEY FOR A DISTANCE OF 168 FEET AND A WIDTH OF 14 FEET