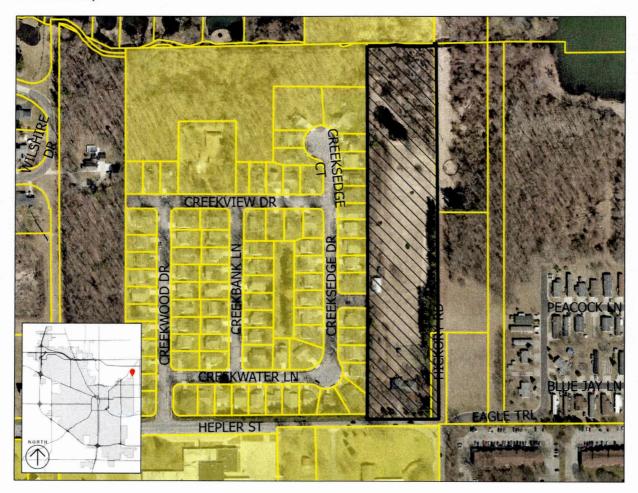

A part of the Southeast Quarter of the Northeast Quarter of Section 32, Township 38 North, Range 3 East, Clay Township, St. Joseph County, Indiana, being more particularly described as follows:

Beginning at the southeast corner of said Southeast Quarter, also being the intersection of the centerlines of Hepler Street and Hickory Road; thence west along the centerline of Hepler Street 247.5 feet to the east line of the Creekwood Villas subdivision extended south, also being the north-south South Bend city limits; thence north 1,320 feet to the east-west South Bend city limits; thence east 247.5 feet to the east line of said Section 32; then south 1,320 feet to the point of beginning. Containing 7.5 acres, more or less.

## **Project Summary**

A 7.5 acre property proposed for annexation which is bound by the City of South Bend on the west side and meets continuity requirements. The proposed use is U-2 proposed zoning for 42 attached duplexes. The property will be served by a private access easement on the west side. The north portion of the property is in floodplain and will not be developed but will have a walking trail onsite. Public water and sewer will be served on this site.