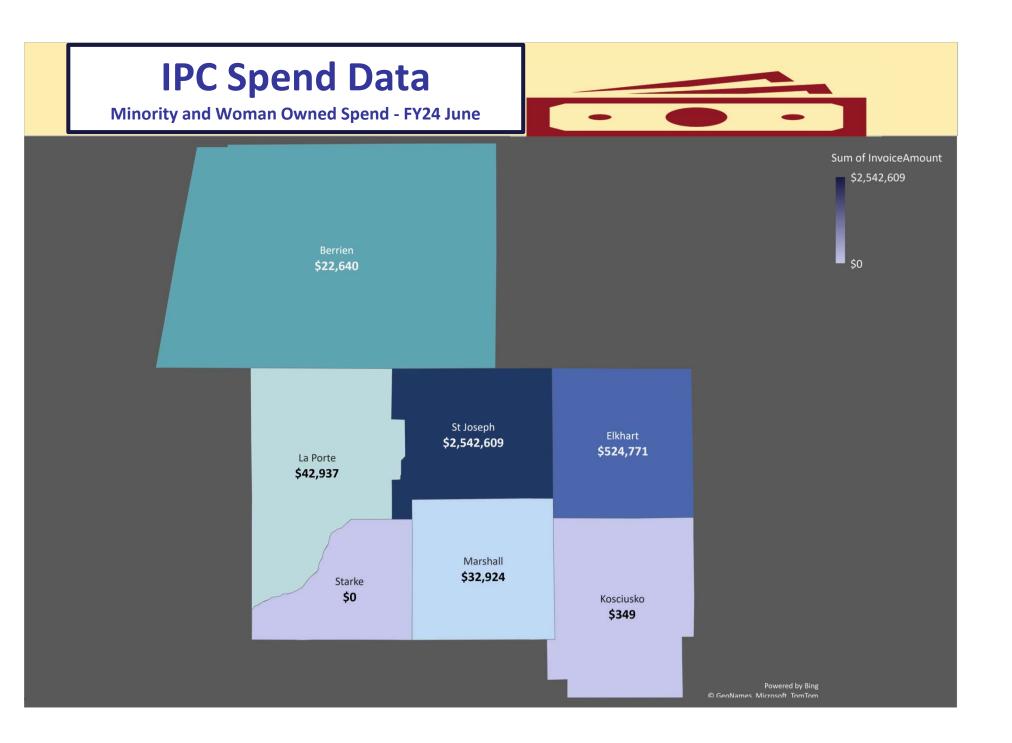

2.50 | \$  | 3,844.00  | \$   | 10,369.3 |
| 1. Minority owned only           | \$  | 2,542.84  | \$  | 3,982.50 | \$  | 3,844.00  | \$   | 10,369.3 |
| Native American                  | \$  | 2,542.84  | \$  | 3,982.50 | \$  | 3,844.00  | \$   | 10,369.3 |
| Not certified                    | \$  | 2,542.84  | \$  | 3,982.50 | \$  | 3,844.00  | \$   | 10,369.3 |
| WDi Architecture, Inc            | \$  | 30,000.00 |     |          | \$  | 21,532.50 | \$   | 51,532.5 |
| 3. Both Minority and Woman owned | \$  | 30,000.00 |     |          | \$  | 21,532.50 | \$   | 51,532.5 |
| Black                            | \$  | 30,000.00 |     |          | \$  | 21,532.50 | \$   | 51,532.5 |
| MWBE certified                   | \$  | 30,000.00 |     |          | \$  | 21,532.50 | \$   | 51,532.5 |