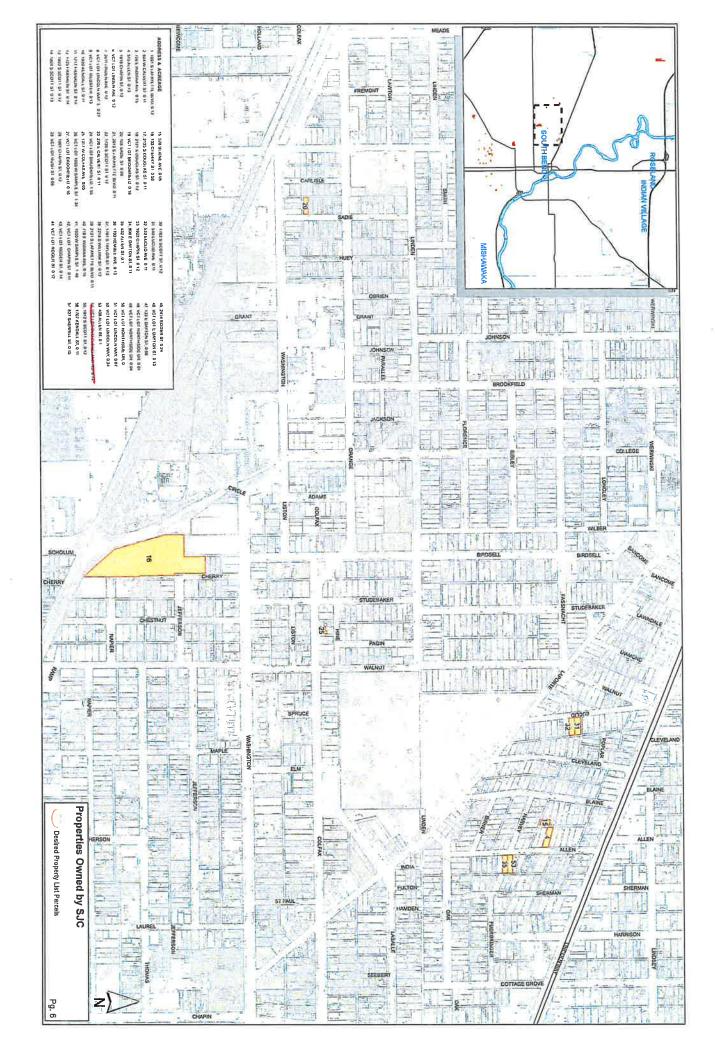

## A RESOLUTION OF THE SOUTH BEND BOARD OF PUBLIC WORKS ACCEPTING THE ASSIGNMENT OF TAX SALE CERTIFICATES FROM ST. JOSEPH COUNTY, INDIANA

WHEREAS, St. Joseph County, Indiana (the "County") is the owner of certain Tax Sale Certificates ("Certificate") for real estate parcels ("Parcels") situated in St. Joseph County, Indiana and being more particularly described in Exhibit "A" (the "Parcels"); and