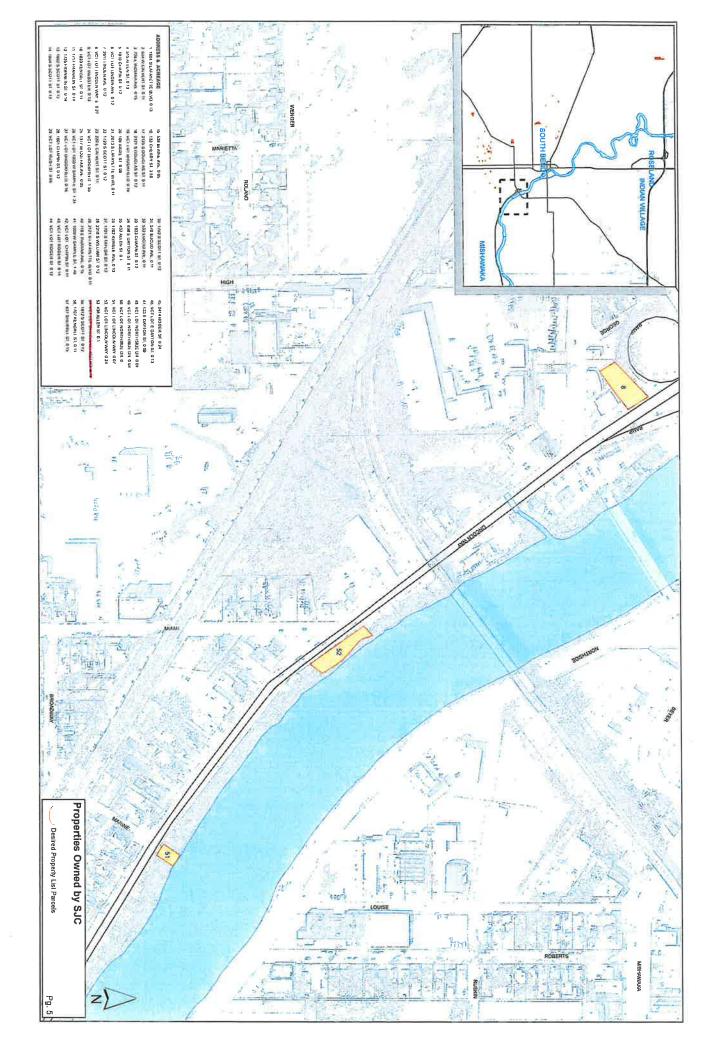

## A RESOLUTION OF THE SOUTH BEND BOARD OF PUBLIC WORKS ACCEPTING THE ASSIGNMENT OF TAX SALE CERTIFICATES FROM ST. JOSEPH COUNTY, INDIANA

WHEREAS, St. Joseph County, Indiana (the "County") is the owner of certain Tax Sale Certificates ("Certificate") for real estate parcels ("Parcels") situated in St. Joseph County, Indiana and being more particularly described in Exhibit "A" (the "Parcels"); and