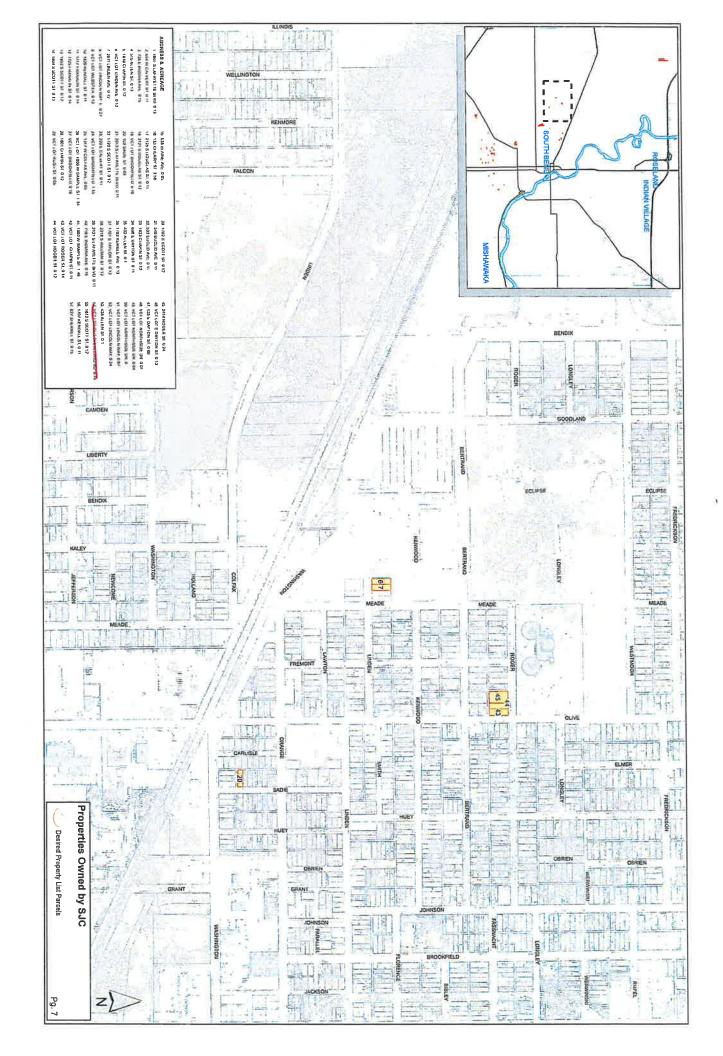

## A RESOLUTION OF THE SOUTH BEND BOARD OF PUBLIC WORKS ACCEPTING THE ASSIGNMENT OF TAX SALE CERTIFICATES FROM ST. JOSEPH COUNTY, INDIANA

WHEREAS, St. Joseph County, Indiana (the "County") is the owner of certain Tax Sale Certificates ("Certificate") for real estate parcels ("Parcels") situated in St. Joseph County, Indiana and being more particularly described in Exhibit "A" (the "Parcels"); and