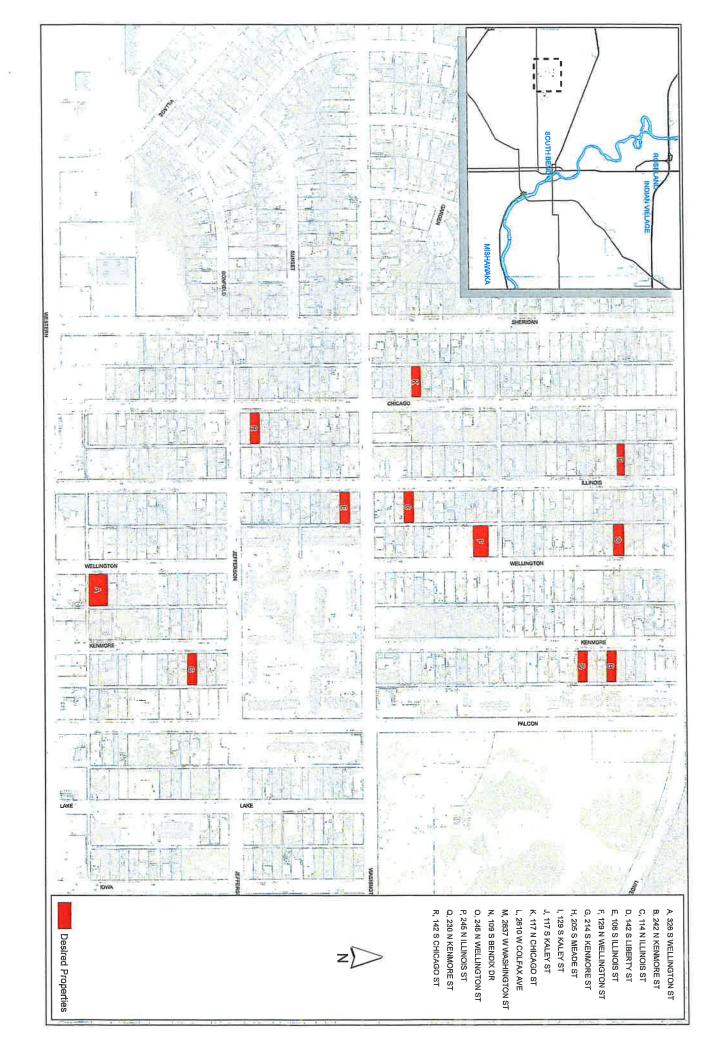

## A RESOLUTION OF THE SOUTH BEND BOARD OF PUBLIC WORKS ACCEPTING THE ASSIGNMENT OF TAX SALE CERTIFICATES FROM ST. JOSEPH COUNTY, INDIANA

WHEREAS, St. Joseph County, Indiana (the "County") is the owner of certain Tax Sale Certificates ("Certificate") for real estate parcels ("Parcels") situated in St. Joseph County, Indiana and being more particularly described in Exhibit "A" (the "Parcels"); and

WHEREAS, the South Bend Board of Public Works (the "City"), desires to acquire the Certificates from the County for the purpose of rehabilitating the Real Property and returning the Real Property to the tax rolls; and

WHEREAS, the County desires to transfer the Certificates to the City for the purpose stated herein; and

WHEREAS, pursuant to I.C. 36-2-2-20, the Board of Commissioners of St. Joseph County, Indiana (the "Board") has custody of and may maintain all real property of St. Joseph County; and

WHEREAS, the County is willing to assign the Certificates to the City upon payment of One Dollar (\$1.00) per parcel.

NOW, THEREFORE BE IT RESOLVED BY THE SOUTH BEND BOARD OF PUBLIC WORKS AS FOLLOWS:

1. That the assignment of the Tax Sale Certificates situated in St. Joseph County, Indiana, and more particularly described in Exhibit "A", hereto, by St. Joseph County, Indiana, to the South Bend Board of Public Works, shall be, and hereby is, accepted, subject to the adoption of a resolution by the Board of Commissioners of St. Joseph County, Indiana, substantially identical in its terms and conditions as this resolution.

- 2. That upon receipt of fully executed assignments of the Certificates the City shall take all statutory processes necessary to secure the Tax Title Deeds for Parcels and be fully responsible for all costs and expenses incurred to do so.
- 3. For and in consideration of such transfers, the City shall pay to the County, St. Joseph County Auditor, the sum of One Dollar (\$1.00) per parcel.
  - 4. That this Resolution shall be in full force and effect upon its adoption.