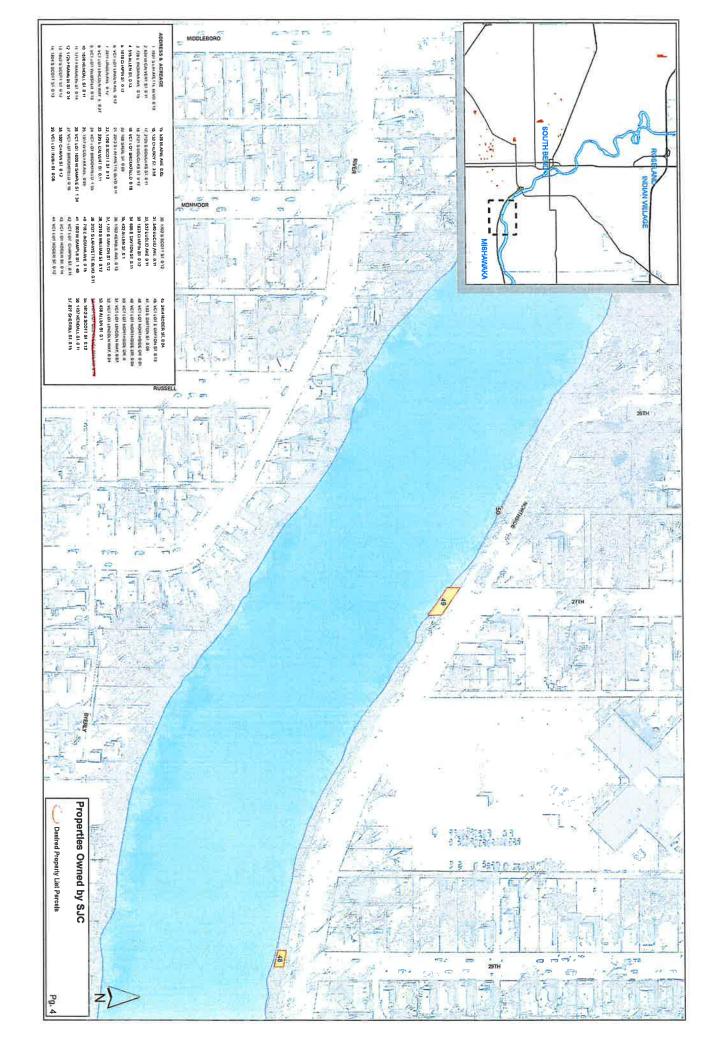

## A RESOLUTION OF THE SOUTH BEND BOARD OF PUBLIC WORKS ACCEPTING THE ASSIGNMENT OF TAX SALE CERTIFICATES FROM ST. JOSEPH COUNTY, INDIANA

WHEREAS, St. Joseph County, Indiana (the "County") is the owner of certain Tax Sale Certificates ("Certificate") for real estate parcels ("Parcels") situated in St. Joseph County, Indiana and being more particularly described in Exhibit "A" (the "Parcels"); and

- 2. That upon receipt of fully executed assignments of the Certificates the City shall take all statutory processes necessary to secure the Tax Title Deeds for Parcels and be fully responsible for all costs and expenses incurred to do so.
- 3. For and in consideration of such transfers, the City shall pay to the County, St. Joseph County Auditor, the sum of One Dollar (\$1.00) per parcel.
  - 4. That this Resolution shall be in full force and effect upon its adoption.