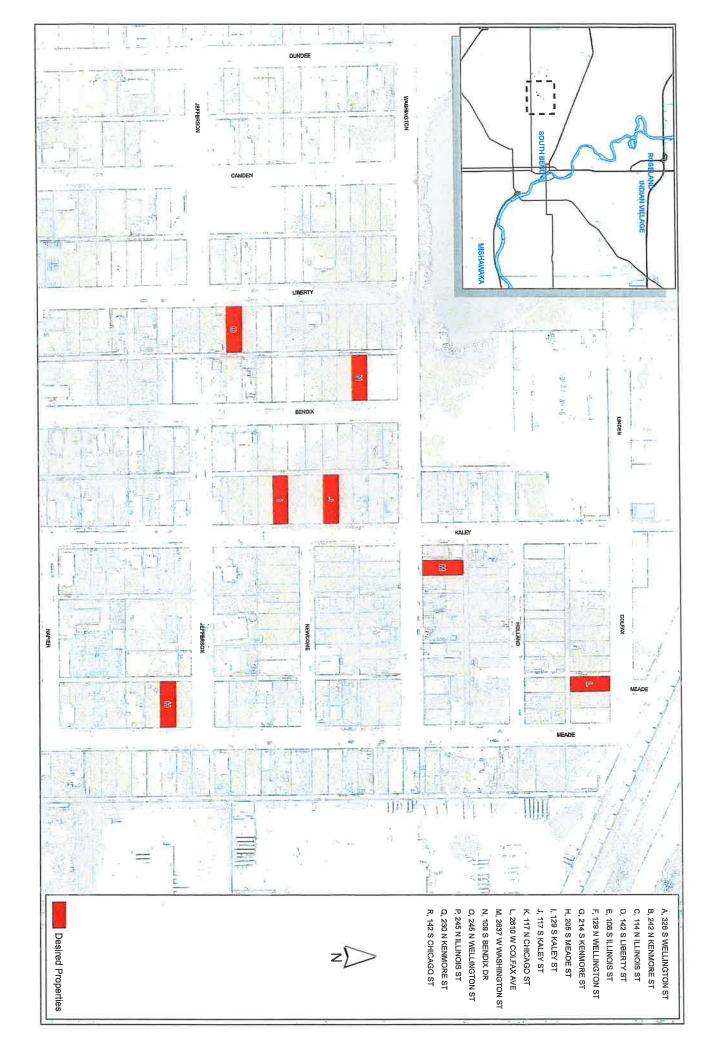

## A RESOLUTION OF THE SOUTH BEND BOARD OF PUBLIC WORKS ACCEPTING THE ASSIGNMENT OF TAX SALE CERTIFICATES FROM ST. JOSEPH COUNTY, INDIANA

WHEREAS, St. Joseph County, Indiana (the "County") is the owner of certain Tax Sale Certificates ("Certificate") for real estate parcels ("Parcels") situated in St. Joseph County, Indiana and being more particularly described in Exhibit "A" (the "Parcels"); and