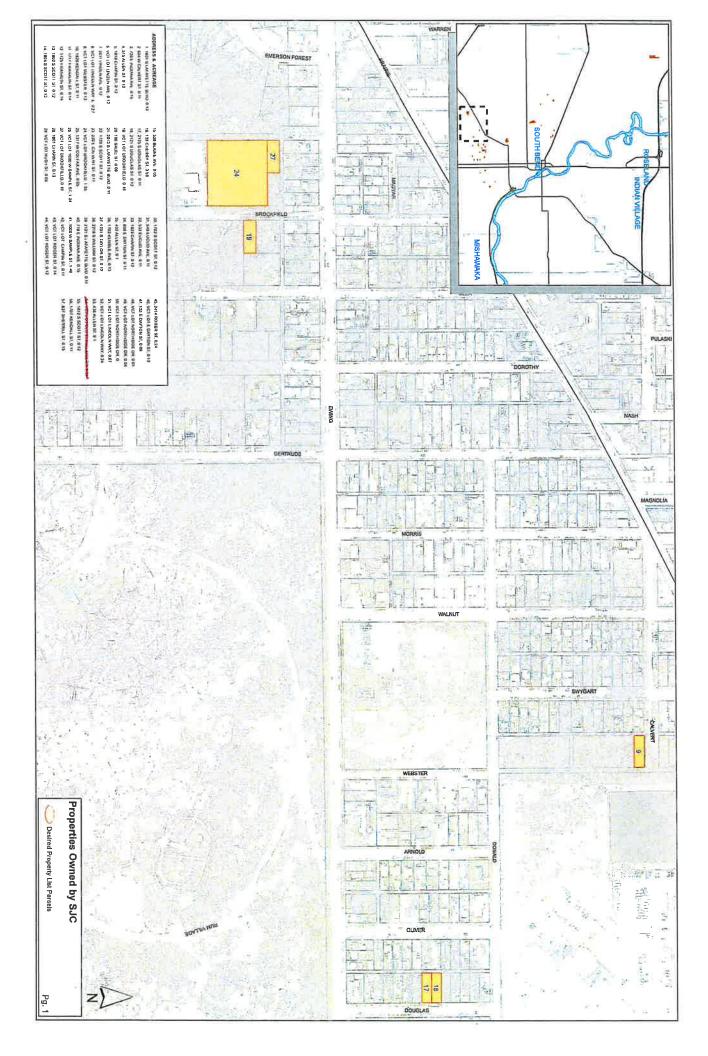

## A RESOLUTION OF THE SOUTH BEND BOARD OF PUBLIC WORKS ACCEPTING THE ASSIGNMENT OF TAX SALE CERTIFICATES FROM ST. JOSEPH COUNTY, INDIANA

WHEREAS, St. Joseph County, Indiana (the "County") is the owner of certain Tax Sale Certificates ("Certificate") for real estate parcels ("Parcels") situated in St. Joseph County, Indiana and being more particularly described in Exhibit "A" (the "Parcels"); and

- 2. That upon receipt of fully executed assignments of the Certificates the City shall take all statutory processes necessary to secure the Tax Title Deeds for Parcels and be fully responsible for all costs and expenses incurred to do so.
- 3. For and in consideration of such transfers, the City shall pay to the County, St. Joseph County Auditor, the sum of One Dollar (\$1.00) per parcel.
  - 4. That this Resolution shall be in full force and effect upon its adoption.