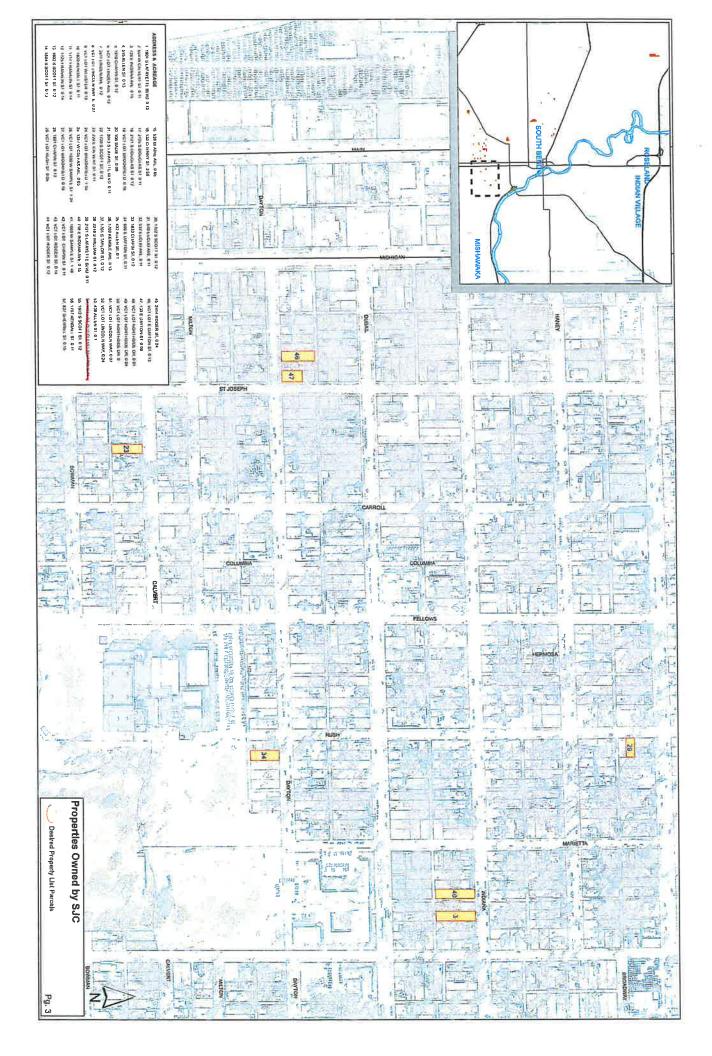

## A RESOLUTION OF THE SOUTH BEND BOARD OF PUBLIC WORKS ACCEPTING THE ASSIGNMENT OF TAX SALE CERTIFICATES FROM ST. JOSEPH COUNTY, INDIANA

WHEREAS, St. Joseph County, Indiana (the "County") is the owner of certain Tax Sale Certificates ("Certificate") for real estate parcels ("Parcels") situated in St. Joseph County, Indiana and being more particularly described in Exhibit "A" (the "Parcels"); and

- 2. That upon receipt of fully executed assignments of the Certificates the City shall take all statutory processes necessary to secure the Tax Title Deeds for Parcels and be fully responsible for all costs and expenses incurred to do so.
- 3. For and in consideration of such transfers, the City shall pay to the County, St. Joseph County Auditor, the sum of One Dollar (\$1.00) per parcel.
  - 4. That this Resolution shall be in full force and effect upon its adoption.