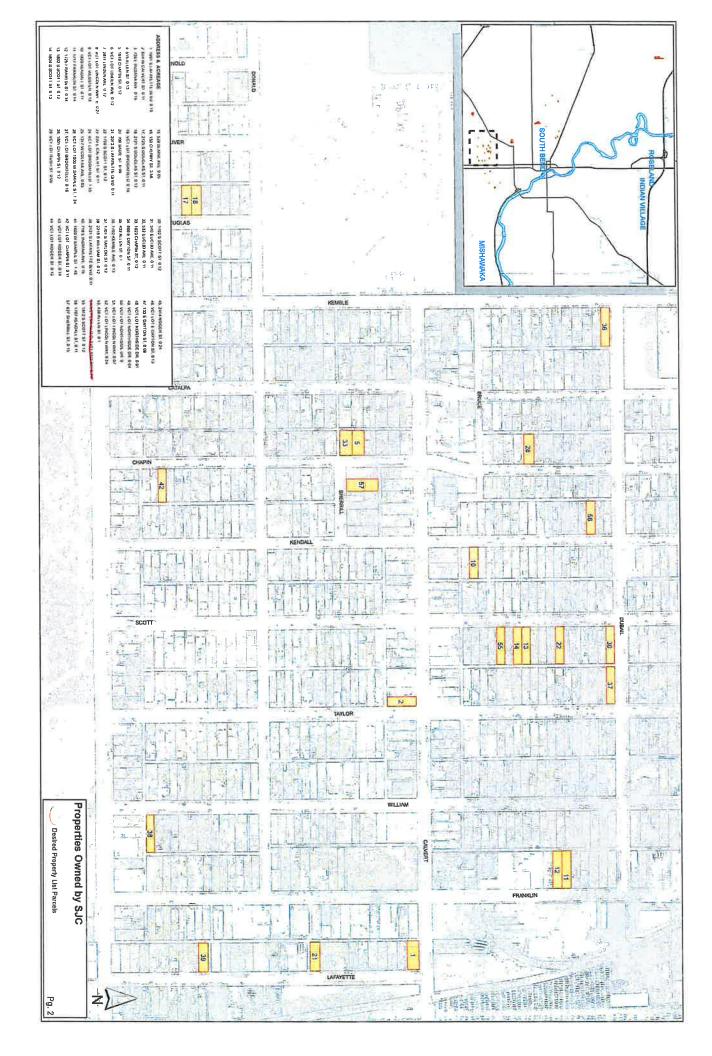

## A RESOLUTION OF THE SOUTH BEND BOARD OF PUBLIC WORKS ACCEPTING THE ASSIGNMENT OF TAX SALE CERTIFICATES FROM ST. JOSEPH COUNTY, INDIANA

WHEREAS, St. Joseph County, Indiana (the "County") is the owner of certain Tax Sale Certificates ("Certificate") for real estate parcels ("Parcels") situated in St. Joseph County, Indiana and being more particularly described in Exhibit "A" (the "Parcels"); and

- 2. That upon receipt of fully executed assignments of the Certificates the City shall take all statutory processes necessary to secure the Tax Title Deeds for Parcels and be fully responsible for all costs and expenses incurred to do so.
- 3. For and in consideration of such transfers, the City shall pay to the County, St. Joseph County Auditor, the sum of One Dollar (\$1.00) per parcel.
  - 4. That this Resolution shall be in full force and effect upon its adoption.