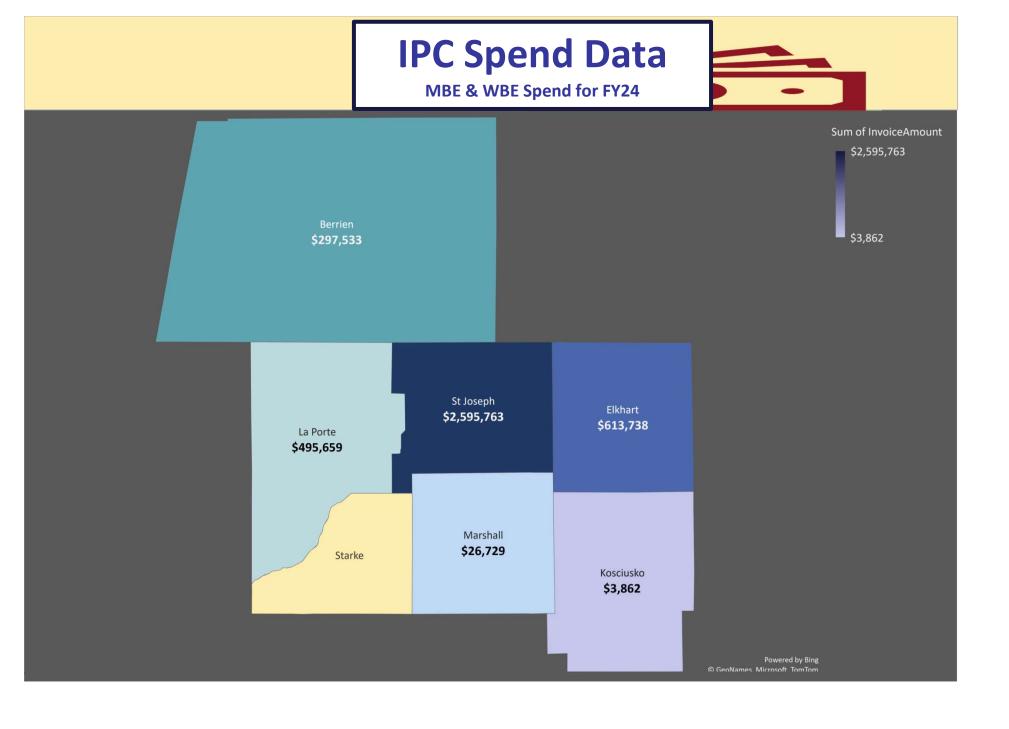

| Reportable for IPC Board reports | TRUE            |                |                 |                 |                 |                 |
|----------------------------------|-----------------|----------------|-----------------|-----------------|-----------------|-----------------|
|                                  |                 |                |                 |                 |                 |                 |
| Sum of TransactionCurrencyAmount | Column Labels   |                |                 |                 |                 |                 |
| Row Labels                       | Jan             |                |                 | Apr             | - 1             | Grand Total*    |
| Public work spending             | \$6,036,696.85  |                | \$3,447,619.39  | \$4,051,517.83  | \$3,404,624.34  | \$20,155,999.17 |
| WBE certified                    | \$17,800.00     |                |                 |                 |                 | \$17,800.00     |
| St. Joseph County                | \$17,800.00     |                |                 |                 |                 | \$17,800.00     |
| Not certified                    | \$5,992,713.90  | \$3,215,540.76 | \$3,447,619.39  | \$3,961,814.39  | \$3,402,124.34  | \$20,019,812.78 |
| Outside Region                   | \$2,562,035.33  | \$1,160,360.43 | \$2,119,469.81  | \$2,921,218.55  | \$2,243,634.36  | \$11,006,718.48 |
| St. Joseph County                | \$1,466,565.19  | \$1,827,846.58 | \$909,002.26    | \$695,956.64    | \$414,471.18    | \$5,313,841.85  |
| Surrounding Counties             | \$1,964,113.38  | \$227,333.75   | \$419,147.32    | \$344,639.20    | \$744,018.80    | \$3,699,252.45  |
| DBE certified                    | \$26,182.95     |                |                 | \$9,103.44      | \$2,500.00      | \$37,786.39     |
| St. Joseph County                | \$26,182.95     |                |                 | \$9,103.44      | \$2,500.00      | \$37,786.39     |
| MBE certified                    |                 |                |                 | \$80,600.00     |                 | \$80,600.00     |
| Surrounding Counties             |                 |                |                 | \$80,600.00     |                 | \$80,600.00     |
| All other spending               | \$8,272,481.17  | \$6,190,319.67 | \$6,810,738.78  | \$10,686,719.51 | \$6,939,539.46  | \$38,899,798.59 |
| MWBE certified                   | \$7,612.60      | \$16,792.88    | \$2,662.00      | \$35,227.20     | \$44,999.50     | \$107,294.18    |
| Outside Region                   | \$7,612.60      | \$16,792.88    | \$2,662.00      | \$35,227.20     | \$44,999.50     | \$107,294.18    |
| WBE certified                    | \$22,808.29     | \$10,220.88    | \$49,056.97     | \$8,002.59      | \$3,596.97      | \$93,685.70     |
| Outside Region                   |                 | \$619.00       | \$14,620.20     | \$3,439.80      | \$3,087.07      | \$21,766.07     |
| St. Joseph County                | \$19,576.56     | \$9,009.08     | \$30,260.02     | \$3,721.81      | \$450.00        | \$63,017.47     |
| Surrounding Counties             | \$3,231.73      | \$592.80       | \$4,176.75      | \$840.98        | \$59.90         | \$8,902.16      |
| Not certified                    | \$8,138,040.52  | \$6,030,714.97 | \$6,616,949.40  | \$10,526,340.22 | \$6,778,361.10  | \$38,090,406.21 |
| Outside Region                   | \$5,124,309.23  | \$4,417,277.77 | \$4,582,514.33  | \$6,500,085.98  | \$4,006,689.48  | \$24,630,876.79 |
| St. Joseph County                | \$1,965,452.64  | \$1,259,662.79 | \$1,686,445.07  | \$3,500,886.62  | \$2,092,207.07  | \$10,504,654.19 |
| Surrounding Counties             | \$1,048,278.65  | \$353,774.41   | \$347,990.00    | \$525,367.62    | \$679,464.55    | \$2,954,875.23  |
| DBE certified                    |                 |                |                 |                 | \$8,722.00      | \$8,722.00      |
| St. Joseph County                |                 |                |                 |                 | \$8,722.00      | \$8,722.00      |
| MBE certified                    | \$104,019.76    | \$132,590.94   | \$142,070.41    | \$117,149.50    | \$103,859.89    | \$599,690.50    |
| Outside Region                   | \$29,586.19     | \$21,071.69    | \$106,881.48    | \$28,473.59     | \$12,468.59     | \$198,481.54    |
| St. Joseph County                | \$34,492.00     | \$64,763.80    | \$315.00        | \$51,351.36     | \$77,412.34     | \$228,334.50    |
| Surrounding Counties             | \$39,941.57     | \$46,755.45    | \$34,873.93     | \$37,324.55     | \$13,978.96     | \$172,874.46    |
| Grand Total*                     | \$14,309,178.02 | \$9,405,860.43 | \$10,258,358.17 | \$14,738,237.34 | \$10,344,163.80 | \$59,055,797.76 |