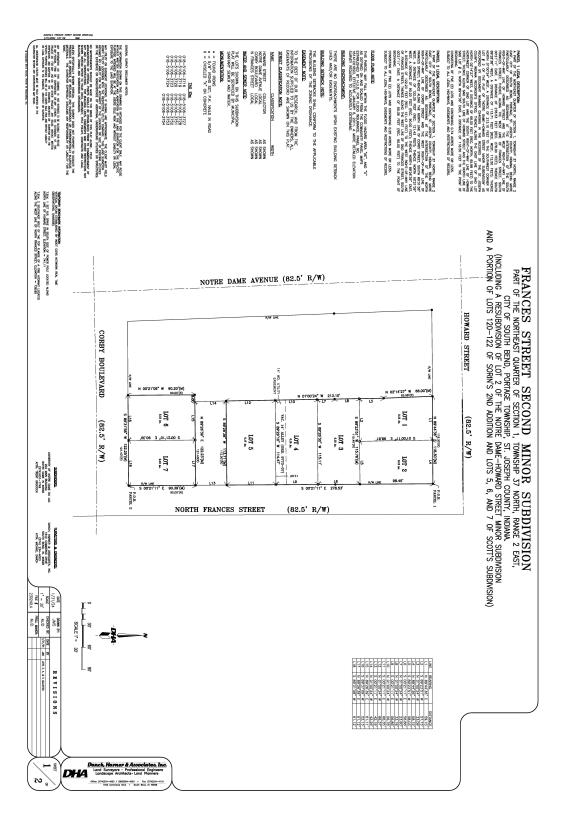

#### **Property Information**

Subdivision Name: **FRANCES STREET SECOND MINOR SUBDIVISION** Location: West side of Frances between Corby and Howard

#### **Requested Action**

The total area of the subdivision is 1 acres and will consist of 7 building lots.

#### March 18, 2024

| Project Details     |                                                                                                    |
|---------------------|----------------------------------------------------------------------------------------------------|
| Environmental Data: | A check of the Agency's maps indicates that no environmental hazard areas or wetlands are present. |
| Drainage:           | Not required.                                                                                      |
| Rights-Of-Way:      | The rights-of-way are correct as shown.                                                            |
| Utilities:          | The site will be served by Municipal Water and Municipal Sewer.                                    |
| Agency Comments:    | Not at this time.                                                                                  |
| Staff Comments:     | There are no additional comments at this time.                                                     |