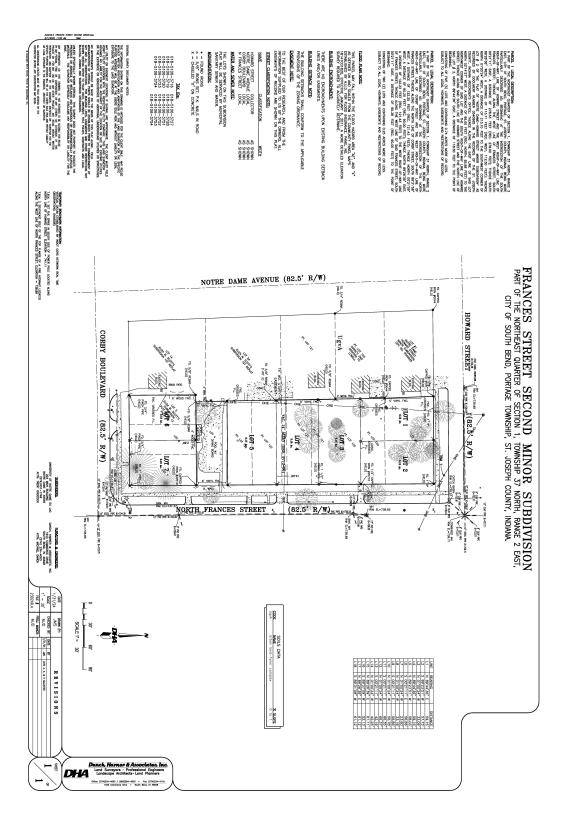

#### **Property Information**

Subdivision Name: **FRANCES STREET SECOND MINOR SUBDIVISION** Location: West side of Frances between Corby and Howard

#### **Requested Action**

The total area of the subdivision is 1 acres and will consist of 7 building lots.

#### March 18, 2024

| Project Details     |                                                                                                    |
|---------------------|----------------------------------------------------------------------------------------------------|
| Environmental Data: | A check of the Agency's maps indicates that no environmental hazard areas or wetlands are present. |
| Drainage:           | Not required.                                                                                      |
| Rights-Of-Way:      | The rights-of-way are correct as shown.                                                            |
| Utilities:          | The site will be served by Municipal Water and Municipal Sewer.                                    |
| Agency Comments:    | Not at this time.                                                                                  |
| Staff Comments:     | There are no additional comments at this time.                                                     |