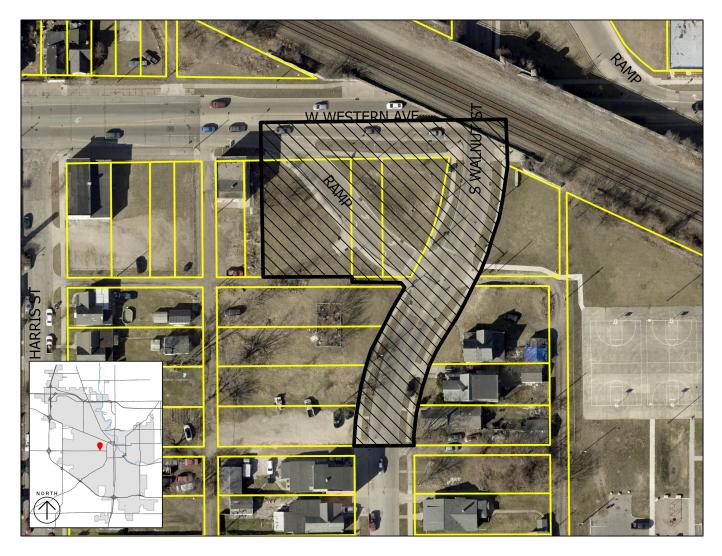

#### **Property Information**

Subdivision Name: **WESTERN AND WALNUT MINOR SUBDIVISION** Location: Southwest corner of Western and Walnut

#### **Requested Action**

The total area of the subdivision is 1.12 acres and will consist of 1 building lot.

#### Location Map