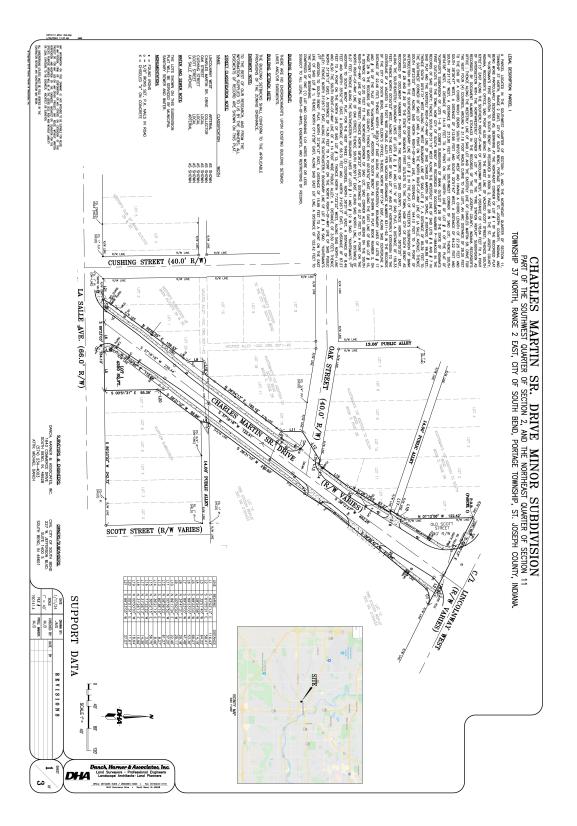

# Subdivision Name: CHARLES MARTIN SR. DRIVE MINOR SUBDIVISION

Location: Charles Martin Sr. Drive between Lincoln Way West and LaSalle Avenue

#### **Requested Action**

The total area of the subdivision is 2.62 acres and will consist of 2 building lots.

# Staff Report – PC#0196-24

|                | Concern or sum income<br>source and the sum income<br>of the source of s | CHARLES MARTIN SR. DRIVE MINOR SUBDIVISION<br>PART OF THE SOUTHWEST QUARTER OF SECTION 2. AND THE NORTHEAST QUARTER OF SECTION 11<br>TOWNSHIP 37 NORTH, RANGE 2 EAST, CITV OF SOUTH BEND, PORTAGE TOWNSHIP, ST. JOSEPH COUNTY, INDIANA. |
|----------------|--------------------------------------------------------------------------------------------------------------------------------------------------------------------------------------------------------------------------------------------------------------------------------------------------------------------------------------------------------------------------------------------------------------------------------------------------------------------------------------------------------------------------------------------------------------------------------------------------------------------------------------------------------------------------------------------------------------------------------------------------------------------------------------------------------------------------------------------------------------------------------------------------------------------------------------------------------------------------------------------------------------------------------------------------------------------------------------------------------------------------------------------------------------------------------------------------------------------------------------------------------------------------------------------------------------------------------------------------------------------------------------------------------------------------------------------------------------------------------------------------------------------------------------------------------------------------------------------------------------------------------------------------------------------------------------------------------------------------------------------------------------------------------------------------------------------------------------------------------------------------------------------------------------------------------------------------------------------------------------------------------------------------------------------------------------------------------------------------------------------------------------|-----------------------------------------------------------------------------------------------------------------------------------------------------------------------------------------------------------------------------------------|
| SIGNATURE PAGE |                                                                                                                                                                                                                                                                                                                                                                                                                                                                                                                                                                                                                                                                                                                                                                                                                                                                                                                                                                                                                                                                                                                                                                                                                                                                                                                                                                                                                                                                                                                                                                                                                                                                                                                                                                                                                                                                                                                                                                                                                                                                                                                                      | VE MINOR SUBDIVISION<br>AND THE NORTHEAST QUARTER OF SECTION 11<br>ND, PORTAGE TOWNSHIP, ST. JOSEPH COUNTY, INDIANA.                                                                                                                    |