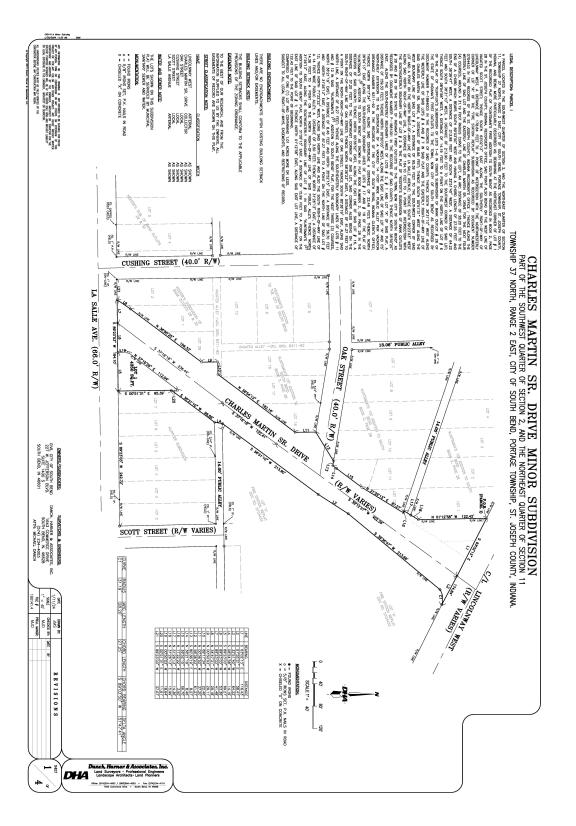

# Subdivision Name: CHARLES MARTIN SR. DRIVE MINOR SUBDIVISION

Location: Charles Martin Sr. Drive between Lincoln Way West and LaSalle Avenue

#### **Requested Action**

The total area of the subdivision is 2.62 acres and will consist of 2 building lots.

# Staff Report – PC#0196-24

|                | Concern or sum income<br>source and the sum income<br>of the source of s | CHARLES MARTIN SR. DRIVE MINOR SUBDIVISION<br>PART OF THE SOUTHWEST QUARTER OF SECTION 2. AND THE NORTHEAST QUARTER OF SECTION 11<br>TOWNSHIP 37 NORTH, RANGE 2 EAST, CITV OF SOUTH BEND, PORTAGE TOWNSHIP, ST. JOSEPH COUNTY, INDIANA. |
|----------------|--------------------------------------------------------------------------------------------------------------------------------------------------------------------------------------------------------------------------------------------------------------------------------------------------------------------------------------------------------------------------------------------------------------------------------------------------------------------------------------------------------------------------------------------------------------------------------------------------------------------------------------------------------------------------------------------------------------------------------------------------------------------------------------------------------------------------------------------------------------------------------------------------------------------------------------------------------------------------------------------------------------------------------------------------------------------------------------------------------------------------------------------------------------------------------------------------------------------------------------------------------------------------------------------------------------------------------------------------------------------------------------------------------------------------------------------------------------------------------------------------------------------------------------------------------------------------------------------------------------------------------------------------------------------------------------------------------------------------------------------------------------------------------------------------------------------------------------------------------------------------------------------------------------------------------------------------------------------------------------------------------------------------------------------------------------------------------------------------------------------------------------|-----------------------------------------------------------------------------------------------------------------------------------------------------------------------------------------------------------------------------------------|
| SIGNATURE PAGE |                                                                                                                                                                                                                                                                                                                                                                                                                                                                                                                                                                                                                                                                                                                                                                                                                                                                                                                                                                                                                                                                                                                                                                                                                                                                                                                                                                                                                                                                                                                                                                                                                                                                                                                                                                                                                                                                                                                                                                                                                                                                                                                                      | VE MINOR SUBDIVISION<br>AND THE NORTHEAST QUARTER OF SECTION 11<br>ND, PORTAGE TOWNSHIP, ST. JOSEPH COUNTY, INDIANA.                                                                                                                    |