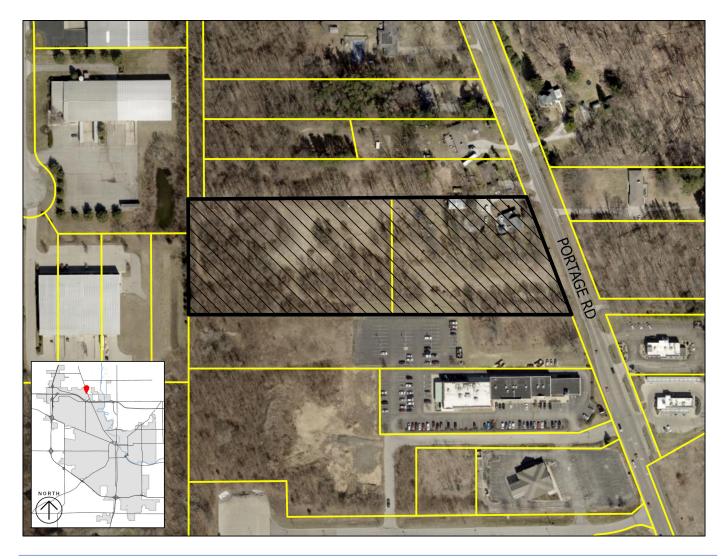

#### **Property Information**

Subdivision Name: BRIGHTWORK'S MINOR

Location: 3931 Portage and vacant adjacent lot

#### **Requested Action**

The total area of the subdivision is 6.33 acres and will consist of 1 building lot.

#### Location Map