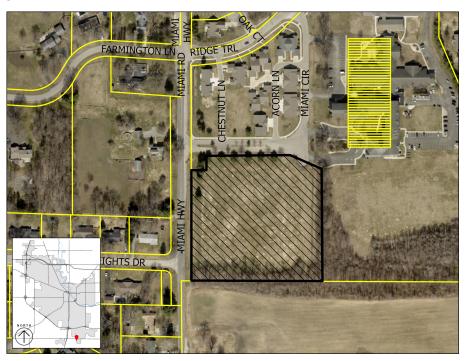

#### **Property Information**

Subdivision Name: SOUTHFIELD VILLAGE PHASE TWO

Location: Southeast corner of Miami Street and Miami Circle

#### **Location Map**