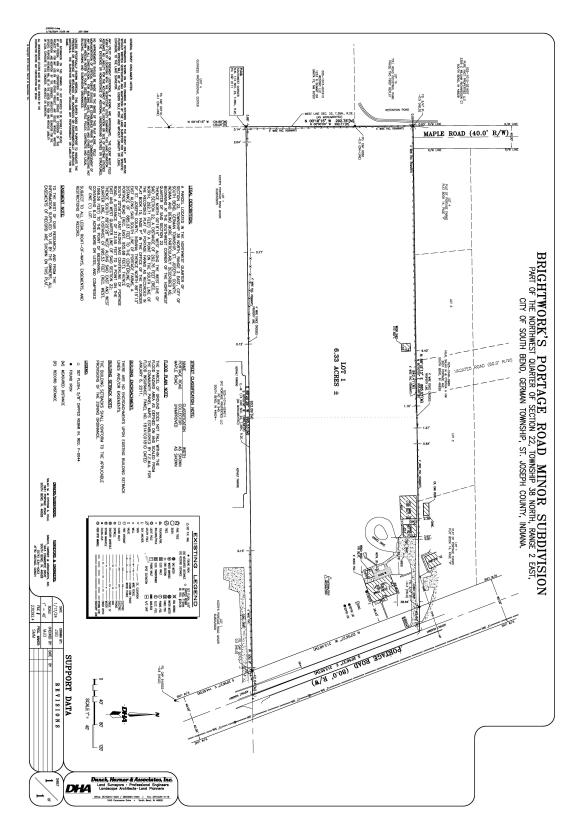

#### Recommendation

**Proposed Plat** 

| DENERT FURT THE UNDERSEMENT AT THE UNDERSEMENT | BRIGHTWORK'S PORTAGE<br>PART OF THE NORTHWEST QUARTER OF SEC<br>CITY OF SOUTH BEND, GERMAN TO                                                                                                    |
|-------------------------------------------------------------------------------------------------------------------------------------------------------------------------------------------------------------------------------------------------------------------------------------------------------------------------------------------------------------------------------------------------------------------------------------------------------------------------------------------------------------------------------------------------------------------------------------------------------------------------------------------------------------------------------------------------------------------------------------------------------------------------------------------------------------------------------------------------------------------------------------------------------------------------------------------------------------------------------------------------------------------------------------------------------------------------------------------------------------------------------------------------------------------------------------------------------------------------------------------------------------------------------------------------------------------------------------------------------------------------------------------------------------------------------------------------------------------------------------------------------------------------------------------------------------------------------------------------------------------------------------------------------------------------------------------------------------------------------------------------------------------------------------------------------------------------------------------------------------------------------------------------------------------------------------------------------------------------------------------------------------------------------------------------------------------------------------|--------------------------------------------------------------------------------------------------------------------------------------------------------------------------------------------------|
| <section-header><text><text><section-header><text><text><text><text><text><text><text></text></text></text></text></text></text></text></section-header></text></text></section-header>                                                                                                                                                                                                                                                                                                                                                                                                                                                                                                                                                                                                                                                                                                                                                                                                                                                                                                                                                                                                                                                                                                                                                                                                                                                                                                                                                                                                                                                                                                                                                                                                                                                                                                                                                                                                                                                                                             | BRIGHTWORK'S PORTAGE ROAD MINOR SUBDIVISION<br>PART OF THE NORTHWEST QUARTER OF SECTION 22, TOWNSHIP 38 NORTH, RANGE 2 EAST,<br>CITY OF SOUTH BEND, GERMAN TOWNSHIP, ST. JOSEPH COUNTY, INDIANA. |