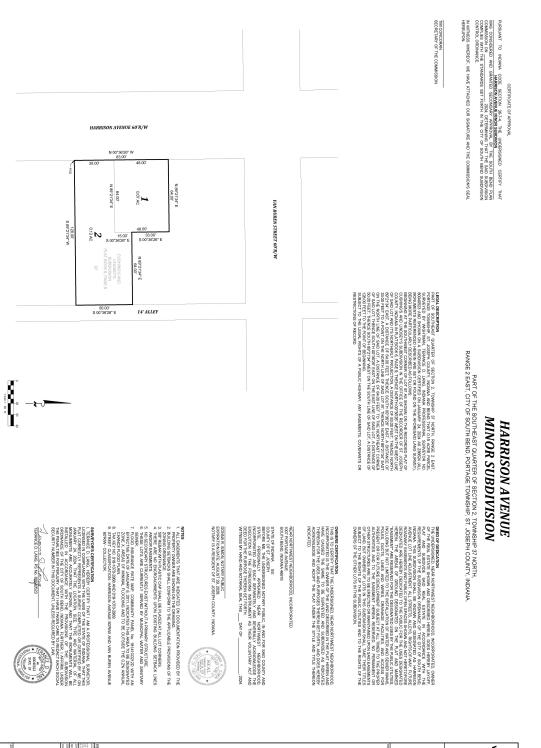

#### **Property Information**

Subdivision Name: **HARRISON AVENUE MINOR SUBDIVISION** Location: 748 and 750 Harrison

#### **Requested Action**

The total area of the subdivision is 0.19 acres and will consist of 2 building lots.

#### **Proposed Plat**

| Project Details     |                                                                                                    |
|---------------------|----------------------------------------------------------------------------------------------------|
| Environmental Data: | A check of the Agency's maps indicates that no environmental hazard areas or wetlands are present. |
| Drainage:           | Not required.                                                                                      |
| Rights-Of-Way:      | The rights-of-way are correct as shown.                                                            |
| Utilities:          | The site will be served by Municipal Water and Municipal Sewer.                                    |
| Agency Comments:    | None at this time.                                                                                 |
| Staff Comments:     | There are no additional comments at this time.                                                     |