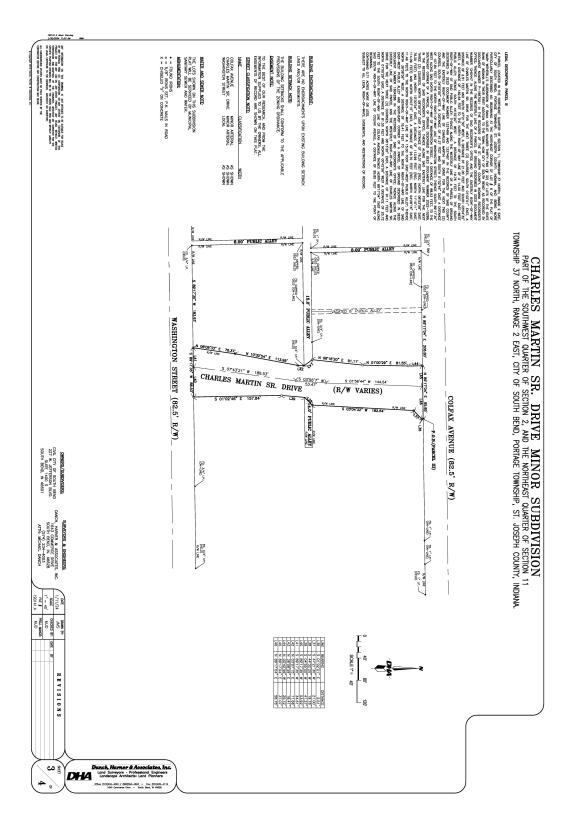

# Subdivision Name: CHARLES MARTIN SR. DRIVE MINOR SUBDIVISION

Location: Charles Martin Sr. Drive between Lincoln Way West and LaSalle Avenue

#### **Requested Action**

The total area of the subdivision is 2.62 acres and will consist of 2 building lots.

# Staff Report – PC#0196-24

|                | Concern or sum income<br>source and the sum income<br>of the source of s | CHARLES MARTIN SR. DRIVE MINOR SUBDIVISION<br>PART OF THE SOUTHWEST QUARTER OF SECTION 2. AND THE NORTHEAST QUARTER OF SECTION 11<br>TOWNSHIP 37 NORTH, RANGE 2 EAST, CITV OF SOUTH BEND, PORTAGE TOWNSHIP, ST. JOSEPH COUNTY, INDIANA. |
|----------------|--------------------------------------------------------------------------------------------------------------------------------------------------------------------------------------------------------------------------------------------------------------------------------------------------------------------------------------------------------------------------------------------------------------------------------------------------------------------------------------------------------------------------------------------------------------------------------------------------------------------------------------------------------------------------------------------------------------------------------------------------------------------------------------------------------------------------------------------------------------------------------------------------------------------------------------------------------------------------------------------------------------------------------------------------------------------------------------------------------------------------------------------------------------------------------------------------------------------------------------------------------------------------------------------------------------------------------------------------------------------------------------------------------------------------------------------------------------------------------------------------------------------------------------------------------------------------------------------------------------------------------------------------------------------------------------------------------------------------------------------------------------------------------------------------------------------------------------------------------------------------------------------------------------------------------------------------------------------------------------------------------------------------------------------------------------------------------------------------------------------------------------|-----------------------------------------------------------------------------------------------------------------------------------------------------------------------------------------------------------------------------------------|
| SIGNATURE PAGE |                                                                                                                                                                                                                                                                                                                                                                                                                                                                                                                                                                                                                                                                                                                                                                                                                                                                                                                                                                                                                                                                                                                                                                                                                                                                                                                                                                                                                                                                                                                                                                                                                                                                                                                                                                                                                                                                                                                                                                                                                                                                                                                                      | VE MINOR SUBDIVISION<br>AND THE NORTHEAST QUARTER OF SECTION 11<br>ND, PORTAGE TOWNSHIP, ST. JOSEPH COUNTY, INDIANA.                                                                                                                    |