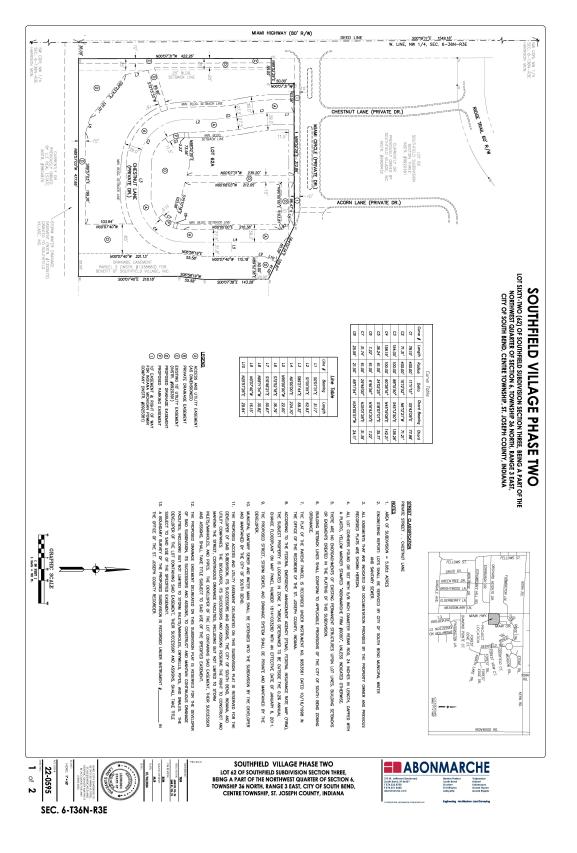

#### **Property Information**

Subdivision Name: SOUTHFIELD VILLAGE PHASE TWO

Location: Southeast corner of Miami Street and Miami Circle

#### **Requested Action**

Major subdivision: The total area of the subdivision is 5.08 acres and will consist of 1 building lot.

Variance(s):

- 1) from the maximum 48' width of a duplex to 108'
- 2) from the required 25' corner yard setback to 20.5'