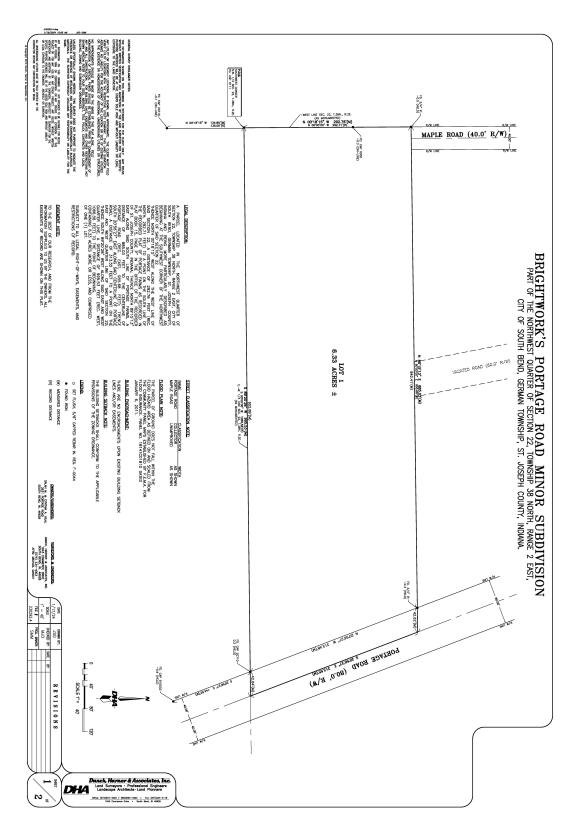

#### Recommendation

**Proposed Plat** 

| DENERT FURT THE UNDERSEMENT AT THE UNDERSEMENT | BRIGHTWORK'S PORTAGE<br>PART OF THE NORTHWEST QUARTER OF SEC<br>CITY OF SOUTH BEND, GERMAN TO                                                                                                    |
|-------------------------------------------------------------------------------------------------------------------------------------------------------------------------------------------------------------------------------------------------------------------------------------------------------------------------------------------------------------------------------------------------------------------------------------------------------------------------------------------------------------------------------------------------------------------------------------------------------------------------------------------------------------------------------------------------------------------------------------------------------------------------------------------------------------------------------------------------------------------------------------------------------------------------------------------------------------------------------------------------------------------------------------------------------------------------------------------------------------------------------------------------------------------------------------------------------------------------------------------------------------------------------------------------------------------------------------------------------------------------------------------------------------------------------------------------------------------------------------------------------------------------------------------------------------------------------------------------------------------------------------------------------------------------------------------------------------------------------------------------------------------------------------------------------------------------------------------------------------------------------------------------------------------------------------------------------------------------------------------------------------------------------------------------------------------------------------|--------------------------------------------------------------------------------------------------------------------------------------------------------------------------------------------------|
| <section-header><text><text><section-header><text><text><text><text><text><text><text></text></text></text></text></text></text></text></section-header></text></text></section-header>                                                                                                                                                                                                                                                                                                                                                                                                                                                                                                                                                                                                                                                                                                                                                                                                                                                                                                                                                                                                                                                                                                                                                                                                                                                                                                                                                                                                                                                                                                                                                                                                                                                                                                                                                                                                                                                                                             | BRIGHTWORK'S PORTAGE ROAD MINOR SUBDIVISION<br>PART OF THE NORTHWEST QUARTER OF SECTION 22, TOWNSHIP 38 NORTH, RANGE 2 EAST,<br>CITY OF SOUTH BEND, GERMAN TOWNSHIP, ST. JOSEPH COUNTY, INDIANA. |