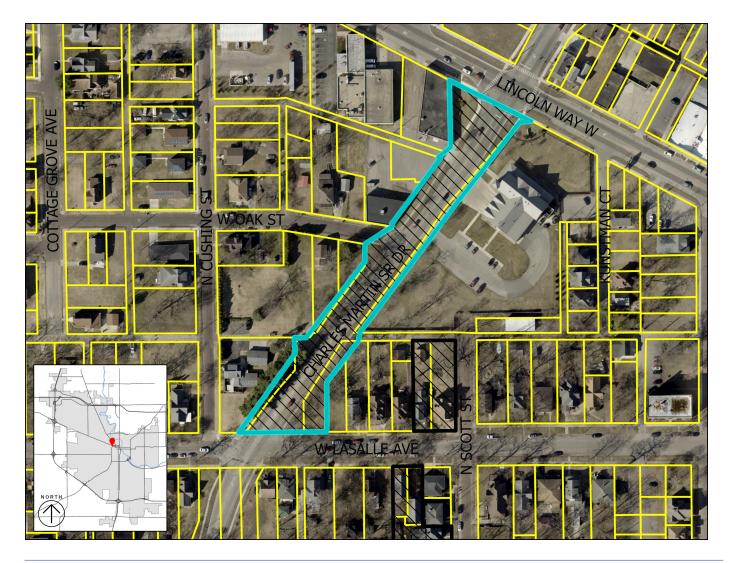

# Subdivision Name: CHARLES MARTIN SR. DRIVE MINOR SUBDIVISION

Location: Charles Martin Sr. Drive between Lincoln Way West and LaSalle Avenue

#### **Requested Action**

The total area of the subdivision is 2.62 acres and will consist of 2 building lots.

| Project Details     |                                                                                                    |
|---------------------|----------------------------------------------------------------------------------------------------|
| Environmental Data: | A check of the Agency's maps indicates that no environmental hazard areas or wetlands are present. |
| Drainage:           | Not required.                                                                                      |
| Rights-Of-Way:      | The rights-of-way are correct as shown.                                                            |
| Utilities:          | The site will be served by Municipal Water and Municipal Sewer.                                    |
| Agency Comments:    | Not at this time.                                                                                  |
| Staff Comments:     | There are no additional comments at this time.                                                     |