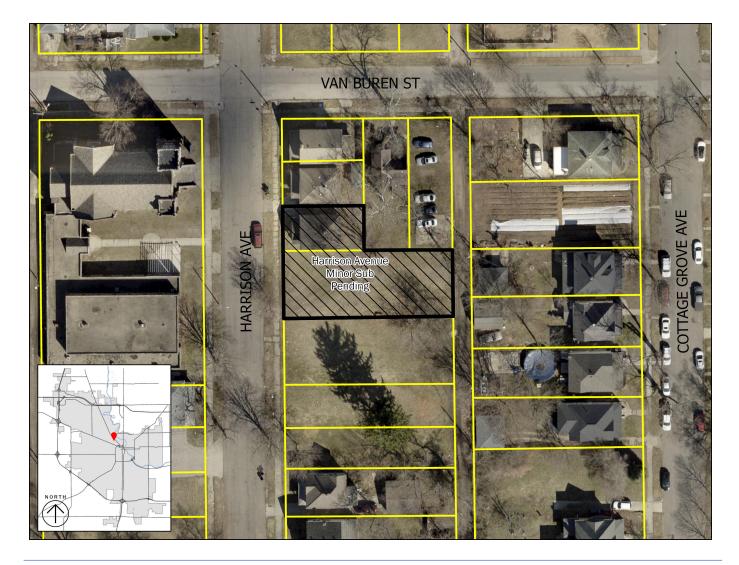

#### **Property Information**

Subdivision Name: **HARRISON AVENUE MINOR SUBDIVISION** Location: 748 and 750 Harrison

#### **Requested Action**

The total area of the subdivision is 0.19 acres and will consist of 2 building lots.

#### **Location Map**