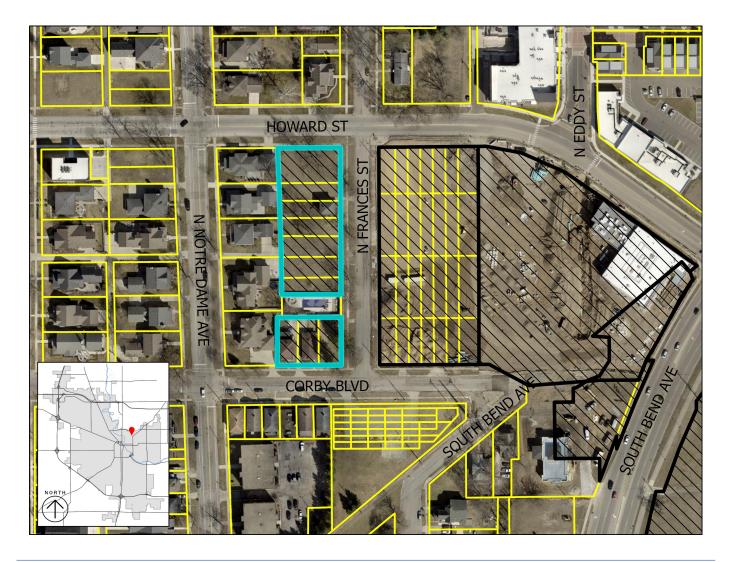

#### **Property Information**

Subdivision Name: **FRANCES STREET SECOND MINOR SUBDIVISION** Location: West side of Frances between Corby and Howard

#### **Requested Action**

The total area of the subdivision is 1 acres and will consist of 7 building lots.

#### Location Map