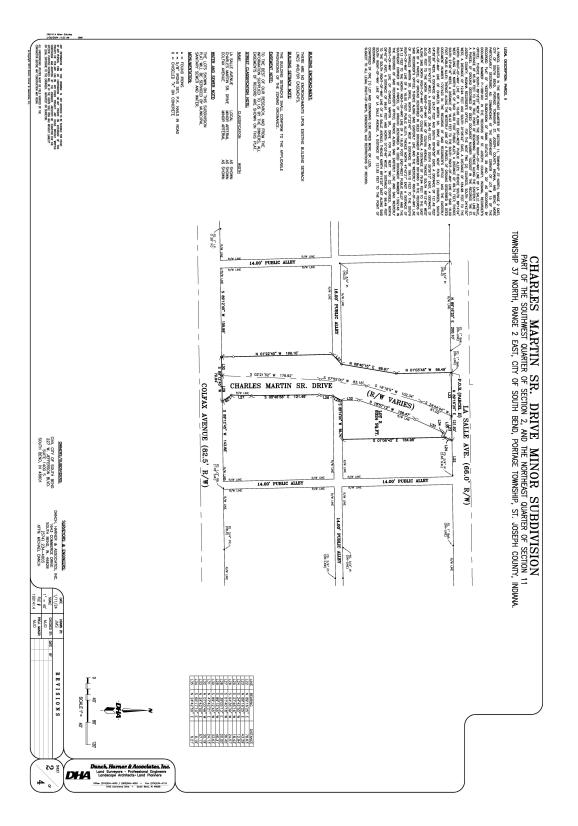

# Subdivision Name: CHARLES MARTIN SR. DRIVE MINOR SUBDIVISION

Location: Charles Martin Sr. Drive between Lincoln Way West and LaSalle Avenue

#### **Requested Action**

The total area of the subdivision is 2.62 acres and will consist of 2 building lots.

# Staff Report – PC#0196-24

|                | Concern or sum income<br>source and the sum income<br>of the source of s | CHARLES MARTIN SR. DRIVE MINOR SUBDIVISION<br>PART OF THE SOUTHWEST QUARTER OF SECTION 2. AND THE NORTHEAST QUARTER OF SECTION 11<br>TOWNSHIP 37 NORTH, RANGE 2 EAST, CITV OF SOUTH BEND, PORTAGE TOWNSHIP, ST. JOSEPH COUNTY, INDIANA. |
|----------------|--------------------------------------------------------------------------------------------------------------------------------------------------------------------------------------------------------------------------------------------------------------------------------------------------------------------------------------------------------------------------------------------------------------------------------------------------------------------------------------------------------------------------------------------------------------------------------------------------------------------------------------------------------------------------------------------------------------------------------------------------------------------------------------------------------------------------------------------------------------------------------------------------------------------------------------------------------------------------------------------------------------------------------------------------------------------------------------------------------------------------------------------------------------------------------------------------------------------------------------------------------------------------------------------------------------------------------------------------------------------------------------------------------------------------------------------------------------------------------------------------------------------------------------------------------------------------------------------------------------------------------------------------------------------------------------------------------------------------------------------------------------------------------------------------------------------------------------------------------------------------------------------------------------------------------------------------------------------------------------------------------------------------------------------------------------------------------------------------------------------------------------|-----------------------------------------------------------------------------------------------------------------------------------------------------------------------------------------------------------------------------------------|
| SIGNATURE PAGE |                                                                                                                                                                                                                                                                                                                                                                                                                                                                                                                                                                                                                                                                                                                                                                                                                                                                                                                                                                                                                                                                                                                                                                                                                                                                                                                                                                                                                                                                                                                                                                                                                                                                                                                                                                                                                                                                                                                                                                                                                                                                                                                                      | VE MINOR SUBDIVISION<br>AND THE NORTHEAST QUARTER OF SECTION 11<br>ND, PORTAGE TOWNSHIP, ST. JOSEPH COUNTY, INDIANA.                                                                                                                    |