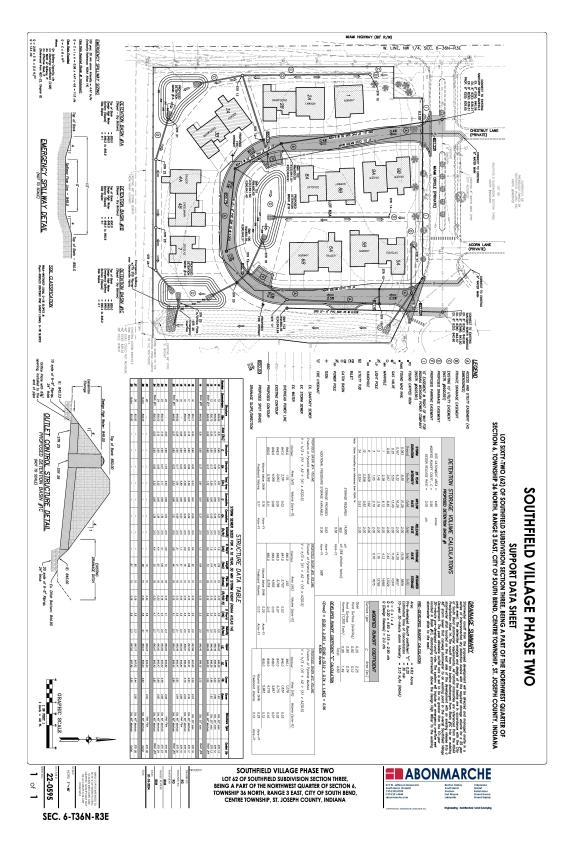

#### **Property Information**

Subdivision Name: SOUTHFIELD VILLAGE PHASE TWO

Location: Southeast corner of Miami Street and Miami Circle

#### **Requested Action**

Major subdivision: The total area of the subdivision is 5.08 acres and will consist of 1 building lot.

Variance(s):

- 1) from the maximum 48' width of a duplex to 108'
- 2) from the required 25' corner yard setback to 20.5'

| A check of the Agency's maps indicates that no environmental hazard areas or wetlands are present.                                                                                                                                                                                                                                                                                                                                                                                                                     |
|------------------------------------------------------------------------------------------------------------------------------------------------------------------------------------------------------------------------------------------------------------------------------------------------------------------------------------------------------------------------------------------------------------------------------------------------------------------------------------------------------------------------|
| The Engineering Department has reviewed the drainage plan and provided comments to the petitioner.                                                                                                                                                                                                                                                                                                                                                                                                                     |
| The rights-of-way are correct as shown.                                                                                                                                                                                                                                                                                                                                                                                                                                                                                |
| The site will be served by Municipal Water and Municipal Sewer.                                                                                                                                                                                                                                                                                                                                                                                                                                                        |
| Board of Public Works water and sewage extension agreement required. Use of municipal utilities will require extensions.                                                                                                                                                                                                                                                                                                                                                                                               |
| The registered surveyor on behalf of the property owner<br>requests the following waivers from the Subdivision Control<br>Ordinance: Section 21-11.02(c)(3) Lot Standards. Double<br>frontage lots shall not be permitted; Section 21-11.02(d)(5)<br>Sidewalks shall be installed on both sides of any street; Section<br>21-11.02(e)(1) On sites greater than 5 acres a minimum of 10%<br>of the project area shall be designated as publicly accessible<br>civic or open space; Section 21-11.03(b) Block Standards. |
|                                                                                                                                                                                                                                                                                                                                                                                                                                                                                                                        |