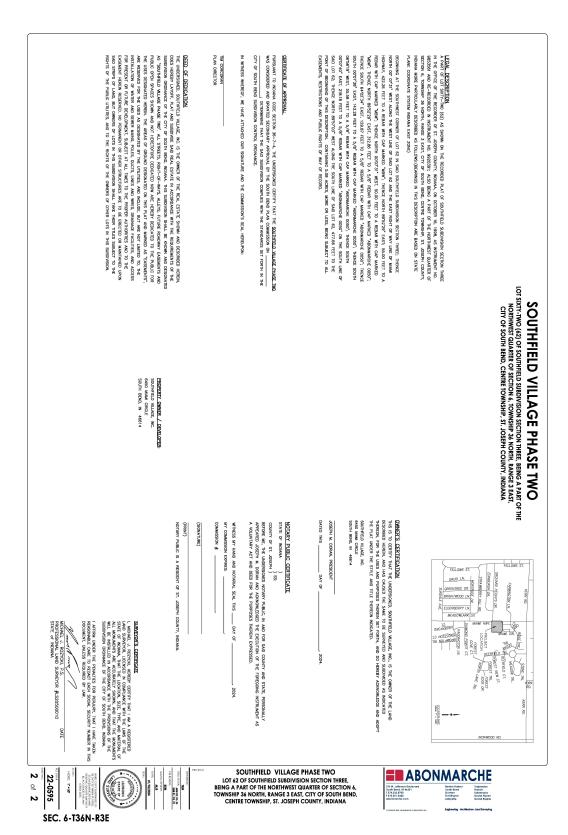

#### **Property Information**

Subdivision Name: SOUTHFIELD VILLAGE PHASE TWO

Location: Southeast corner of Miami Street and Miami Circle

#### **Requested Action**

Major subdivision: The total area of the subdivision is 5.08 acres and will consist of 1 building lot.

Variance(s):

- 1) from the maximum 48' width of a duplex to 108'
- 2) from the required 25' corner yard setback to 20.5'