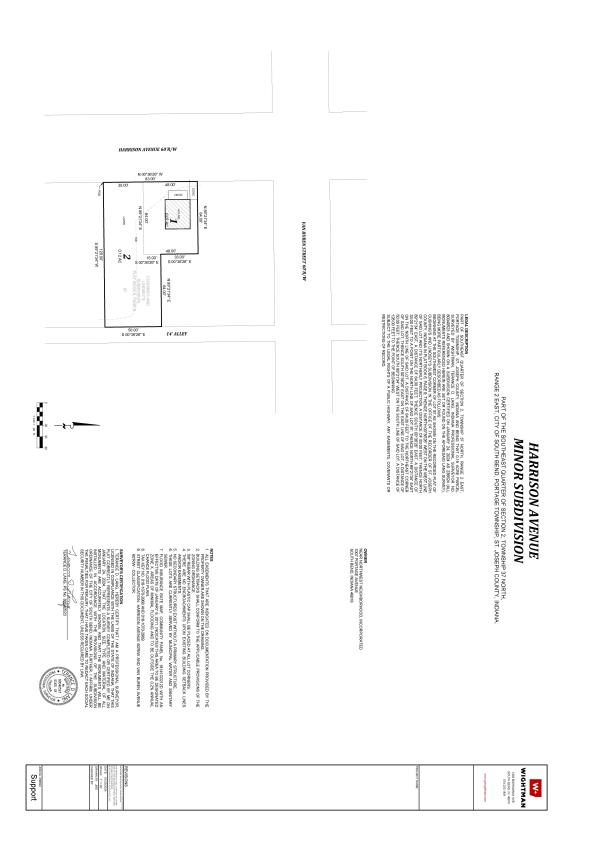

#### **Property Information**

Subdivision Name: **HARRISON AVENUE MINOR SUBDIVISION** Location: 748 and 750 Harrison

#### **Requested Action**

The total area of the subdivision is 0.19 acres and will consist of 2 building lots.

#### **Proposed Plat**

| Project Details     |                                                                                                    |
|---------------------|----------------------------------------------------------------------------------------------------|
| Environmental Data: | A check of the Agency's maps indicates that no environmental hazard areas or wetlands are present. |
| Drainage:           | Not required.                                                                                      |
| Rights-Of-Way:      | The rights-of-way are correct as shown.                                                            |
| Utilities:          | The site will be served by Municipal Water and Municipal Sewer.                                    |
| Agency Comments:    | None at this time.                                                                                 |
| Staff Comments:     | There are no additional comments at this time.                                                     |