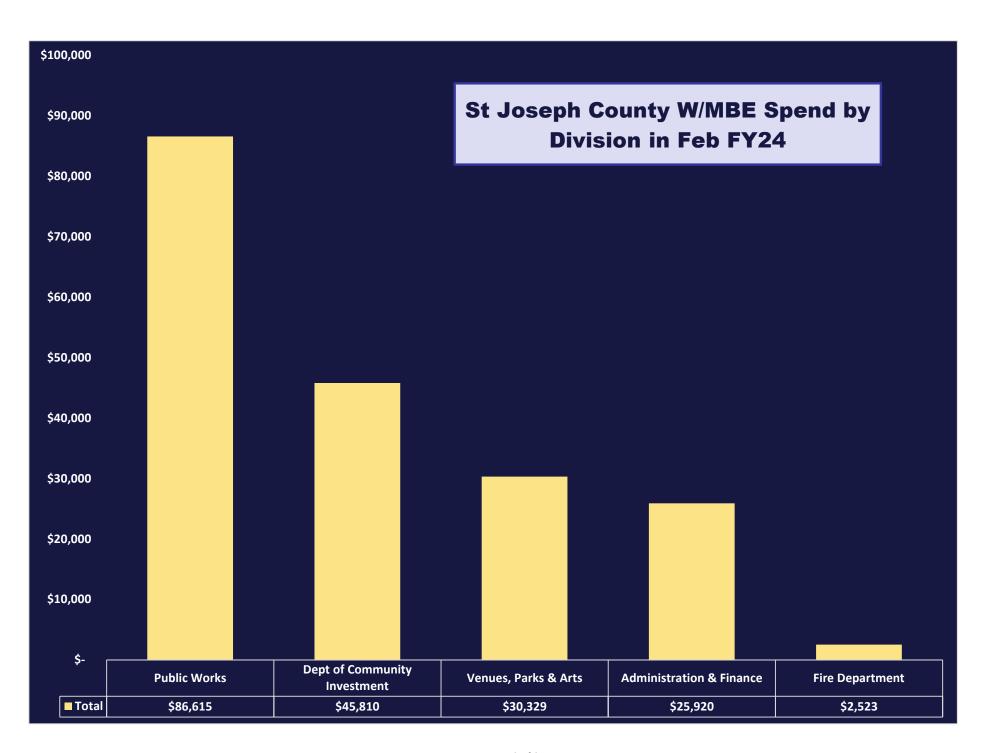

G LLC | \$   | 2,379.06 | \$                 | 1,044.00  | \$      | 3,423.06  |
| 3. Both MBE and WBE      | \$   | 2,379.06 | \$                 | 1,044.00  | \$      | 3,423.06  |
| Hispanic                 | \$   | 2,379.06 | \$                 | 1,044.00  | \$      | 3,423.06  |
| WBE certified            | \$   | 2,379.06 | \$                 | 1,044.00  | \$      | 3,423.06  |
| WBK ENGINEERING LLC      | \$   | 1,617.50 | \$                 | 579.50    | \$      | 2,197.00  |
| 1. MBE only              | \$   | 1,617.50 | \$                 | 579.50    | \$      | 2,197.00  |
| Native American          | \$   | 1,617.50 | \$                 | 579.50    | \$      | 2,197.00  |
| Not certified            | \$   | 1,617.50 | \$                 | 579.50    | \$      | 2,197.00  |