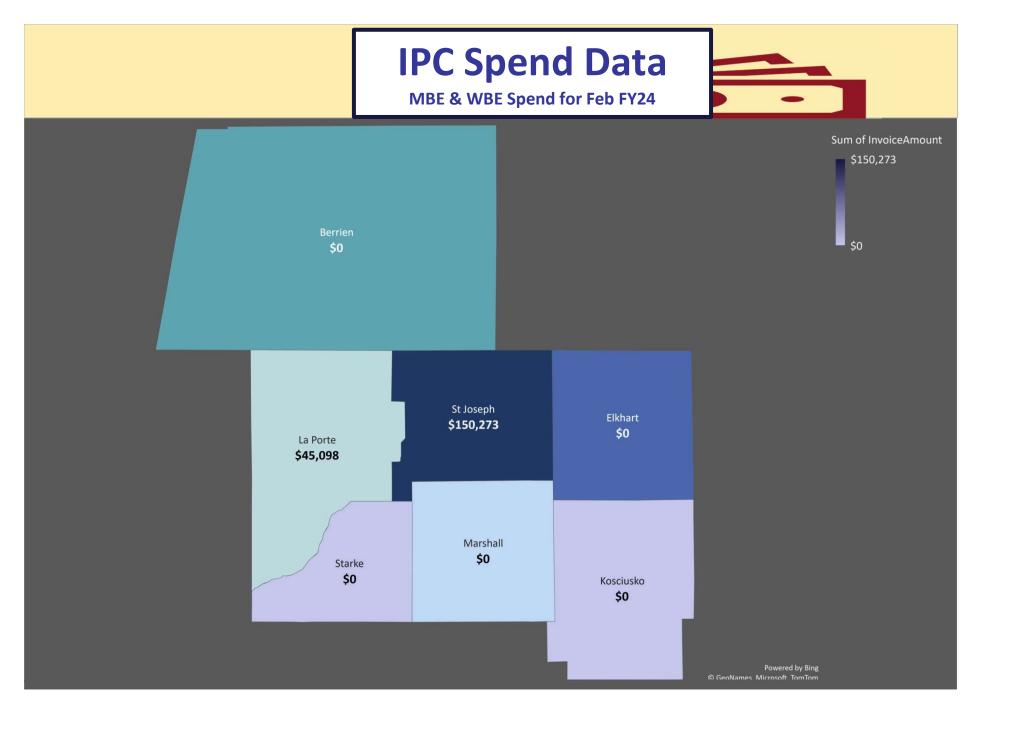

NDING LLC | \$   | 2,379.06 | \$                 | 1,044.00  | \$      | 3,423.06  |
| 3. Both MBE and WBE      | \$   | 2,379.06 | \$                 | 1,044.00  | \$      | 3,423.06  |
| Hispanic                 | \$   | 2,379.06 | \$                 | 1,044.00  | \$      | 3,423.06  |
| WBE certified            | \$   | 2,379.06 | \$                 | 1,044.00  | \$      | 3,423.06  |
| WBK ENGINEERING LLC      | \$   | 1,617.50 | \$                 | 579.50    | \$      | 2,197.00  |
| 1. MBE only              | \$   | 1,617.50 | \$                 | 579.50    | \$      | 2,197.00  |
| Native American          | \$   | 1,617.50 | \$                 | 579.50    | \$      | 2,197.00  |
| Not certified            | \$   | 1,617.50 | \$                 | 579.50    | \$      | 2,197.00  |