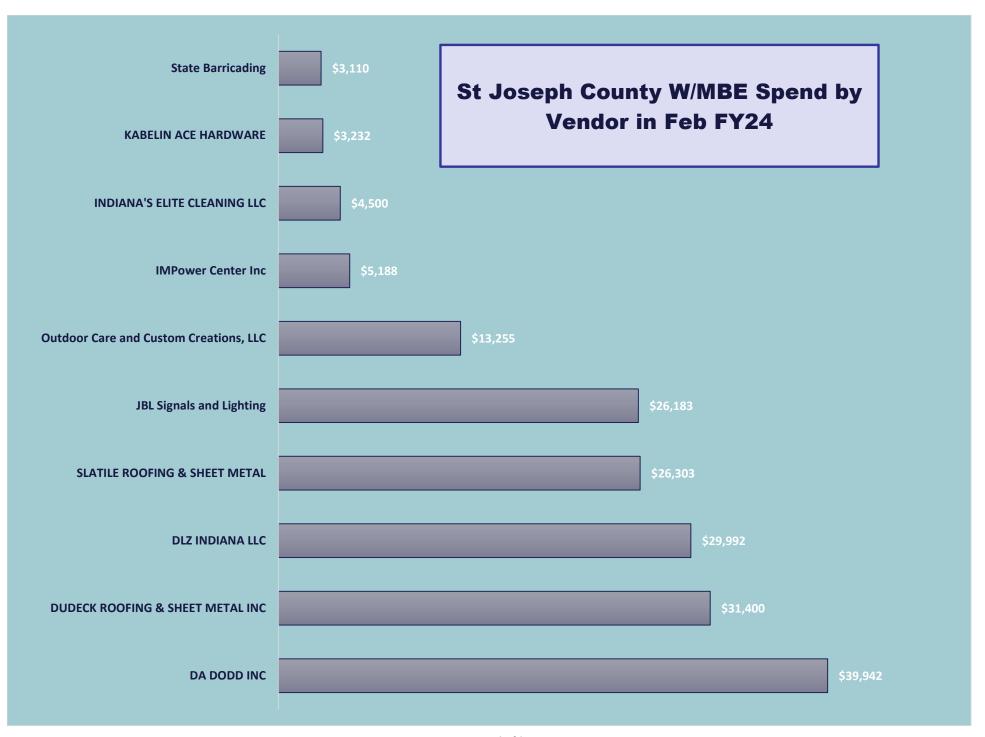

ING LLC | \$   | 2,379.06 | \$                 | 1,044.00  | \$      | 3,423.06  |
| 3. Both MBE and WBE      | \$   | 2,379.06 | \$                 | 1,044.00  | \$      | 3,423.06  |
| Hispanic                 | \$   | 2,379.06 | \$                 | 1,044.00  | \$      | 3,423.06  |
| WBE certified            | \$   | 2,379.06 | \$                 | 1,044.00  | \$      | 3,423.06  |
| WBK ENGINEERING LLC      | \$   | 1,617.50 | \$                 | 579.50    | \$      | 2,197.00  |
| 1. MBE only              | \$   | 1,617.50 | \$                 | 579.50    | \$      | 2,197.00  |
| Native American          | \$   | 1,617.50 | \$                 | 579.50    | \$      | 2,197.00  |
| Not certified            | \$   | 1,617.50 | \$                 | 579.50    | \$      | 2,197.00  |