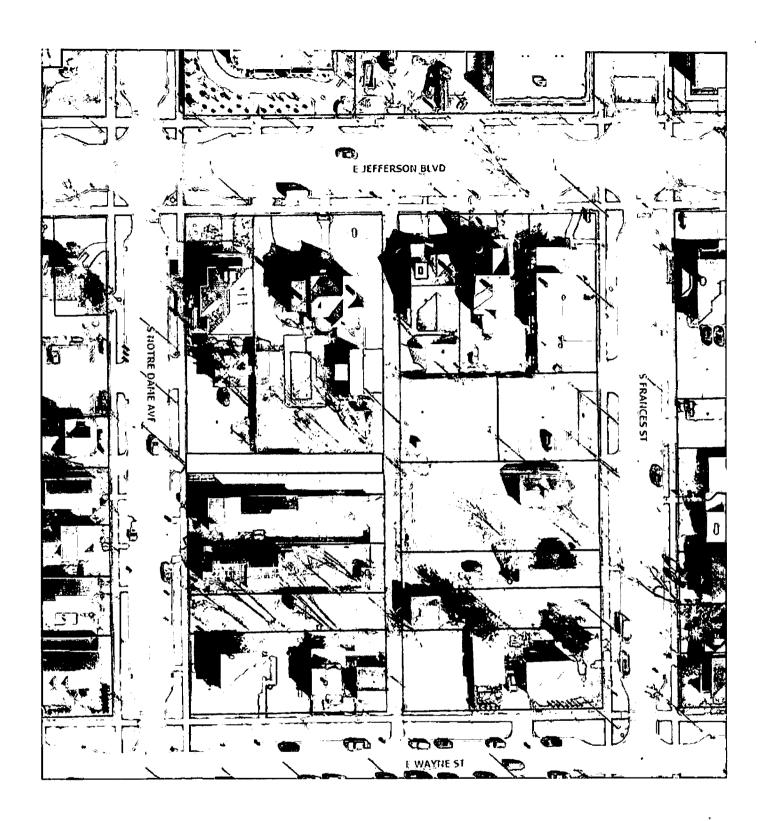

# Bill No. 05-24

South Bend Common Council 4<sup>th</sup> Floor County City Building 227 W. Jefferson South Bend, IN 46601 JAN 0°3 2024

DAWN M. JONES
CITY CLERK, SOUTH BEND, IN

Runn Junt

January 3, 2024

Dear Honorable Council,

Please accept this Ordinance to vacate the paper alley adjacent to my property. We have resided at 914 E. Jefferson for a little over 3 years. In that time, the alley south of our property has been overgrown grass that has never been used for access. The alley approach on Notre Dame Avenue is used as a private driveway of sorts for my neighbor, providing access to what used to be a parking lot when it was a business. The alley to the east has already been vacated. Our block is quite short, just over 400', far below the requirement for a mid-block connection. The only purpose the alley serves is access for the utility companies for the electric/phone/cable lines in the alley. The propose ordinance preserves those rights via a utility easement.

The first East-West alley South of Jefferson Blvd between Notre Dame Avenue and the North-South alley to the East of Notre Dame Avenue

hereby determines that it is desirable to vacate said property.

SECTION II. The City of South Bend hereby reserves the rights and easements of all utilities and the Municipal City of South Bend, Indiana, to construct and maintain any facilities, including, but not limited to, the following: electric, telephone, gas, water, sewer, surface water control structures and ditches, within the vacated right-of-way, unless such rights are released by the individual utilities.

SECTION III. The following property may be injuriously or beneficially affected by such vacating:

018-6007-0168 - 914 E Jefferson

018-6007-0167 - 904 E. Jefferson

018-6007-0169 - V/L south of alley.

SECTION IV. The purpose of the vacation of the real property is to allow for the construction of an ancillary dwelling unit on the adjacent property.