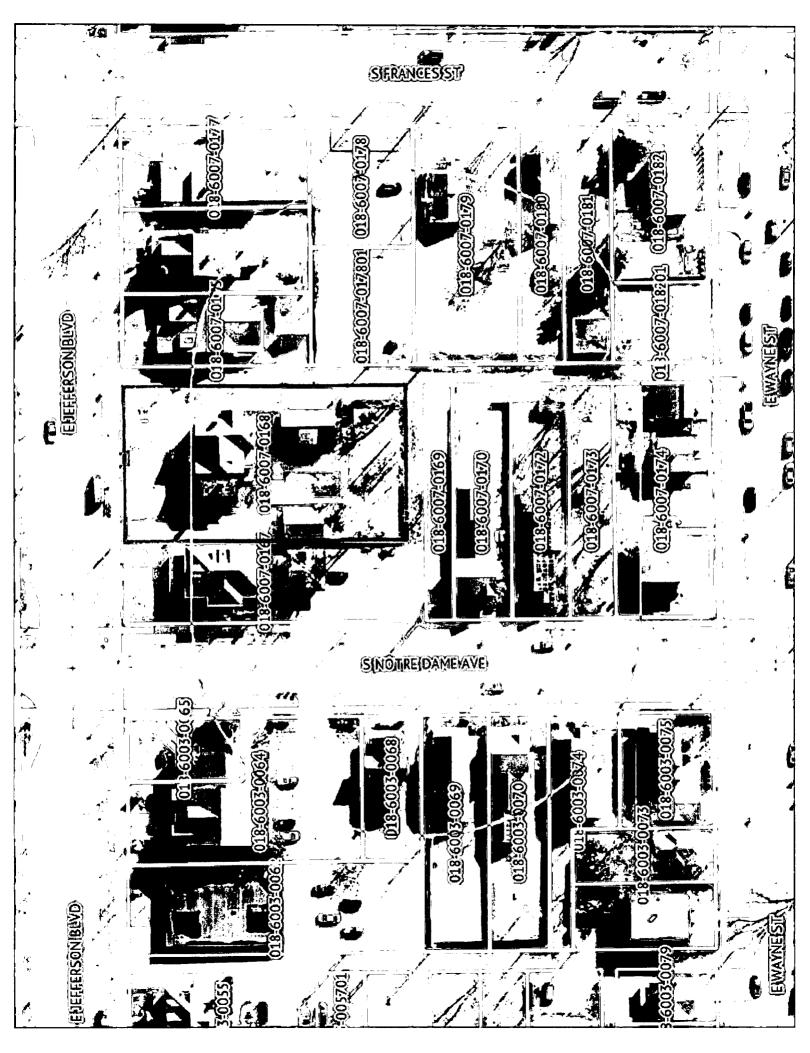

# Bill No. 05-24

South Bend Common Council 4<sup>th</sup> Floor County City Building 227 W. Jefferson South Bend, IN 46601 JAN 0°3 2024

DAWN M. JONES
CITY CLERK, SOUTH BEND, IN

Runn Junt

January 3, 2024

Dear Honorable Council,

Please accept this Ordinance to vacate the paper alley adjacent to my property. We have resided at 914 E. Jefferson for a little over 3 years. In that time, the alley south of our property has been overgrown grass that has never been used for access. The alley approach on Notre Dame Avenue is used as a private driveway of sorts for my neighbor, providing access to what used to be a parking lot when it was a business. The alley to the east has already been vacated. Our block is quite short, just over 400', far below the requirement for a mid-block connection. The only purpose the alley serves is access for the utility companies for the electric/phone/cable lines in the alley. The propose ordinance preserves those rights via a utility easement.

The first East-West alley South of Jefferson Blvd between Notre Dame Avenue and the North-South alley to the East of Notre Dame Avenue

hereby determines that it is desirable to vacate said property.

SECTION II. The City of South Bend hereby reserves the rights and easements of all utilities and the Municipal City of South Bend, Indiana, to construct and maintain any facilities, including, but not limited to, the following: electric, telephone, gas, water, sewer, surface water control structures and ditches, within the vacated right-of-way, unless such rights are released by the individual utilities.

SECTION III. The following property may be injuriously or beneficially affected by such vacating:

018-6007-0168 - 914 E Jefferson

018-6007-0167 - 904 E. Jefferson

018-6007-0169 - V/L south of alley.

SECTION IV. The purpose of the vacation of the real property is to allow for the construction of an ancillary dwelling unit on the adjacent property.