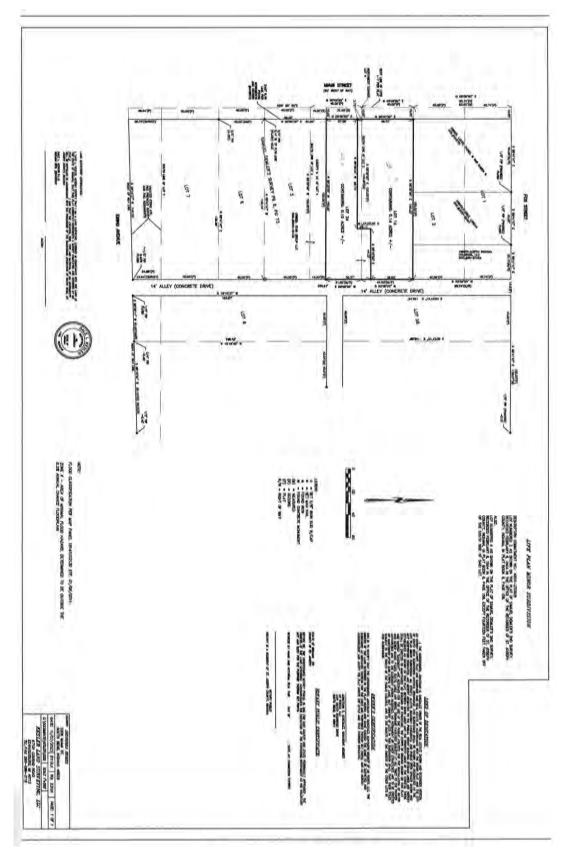

#### **Property Information**

Subdivision Name: LIFE PLAN MINOR SUBDIVISION Location: 2206 Miami St

#### **Requested Action**

The total area of the subdivision is .244 acres and will consist of 2 building lots.

### **Location Map**

#### Recommendation

**Staff Recommendation:** The Staff has reviewed this subdivision and finds it complies with the requirements for Approval as specified by the South Bend Subdivision Control Ordinance. The Staff therefore recommends that this subdivision be granted approval.