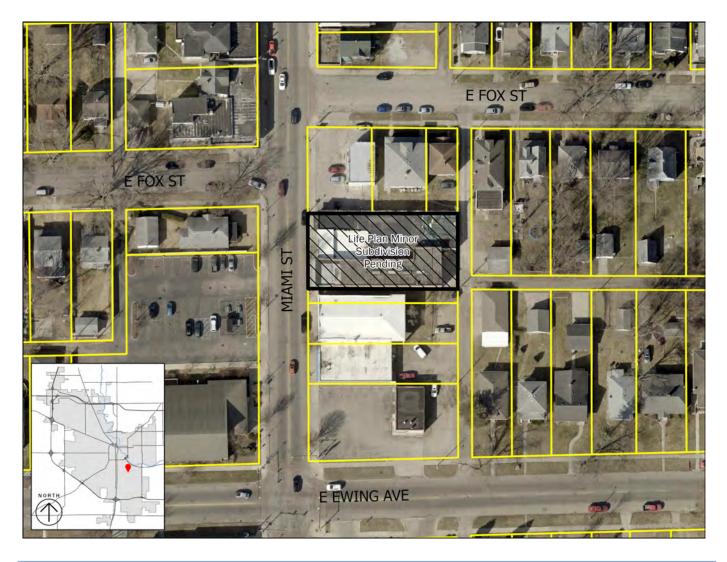

#### **Property Information**

Subdivision Name: LIFE PLAN MINOR SUBDIVISION Location: 2206 Miami St

#### **Requested Action**

The total area of the subdivision is .244 acres and will consist of 2 building lots.

### **Location Map**

#### Recommendation

**Staff Recommendation:** The Staff has reviewed this subdivision and finds it complies with the requirements for Approval as specified by the South Bend Subdivision Control Ordinance. The Staff therefore recommends that this subdivision be granted approval.