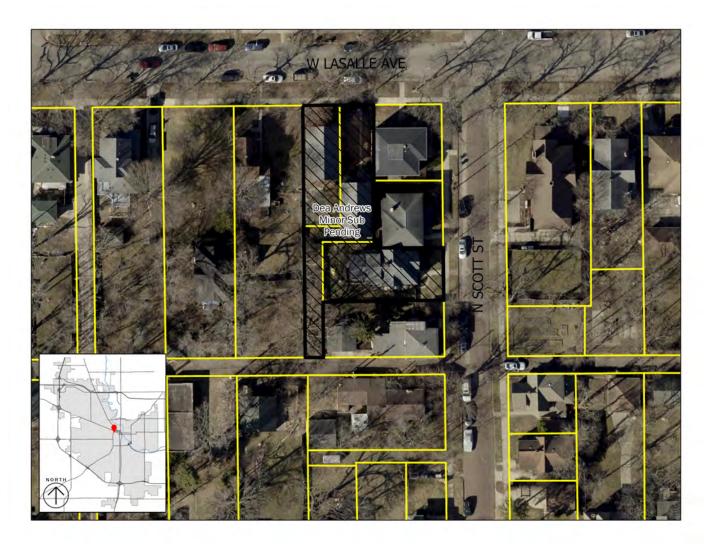

#### **Property Information**

Subdivision Name: **DEA ANDREWS MINOR SUBDIVISION** Location: 706 W LASALLE AND 223 N SCOTT

#### **Requested Action**

The total area of the subdivision is .26 acres and will consist of 2 building lots.

#### **Location Map**