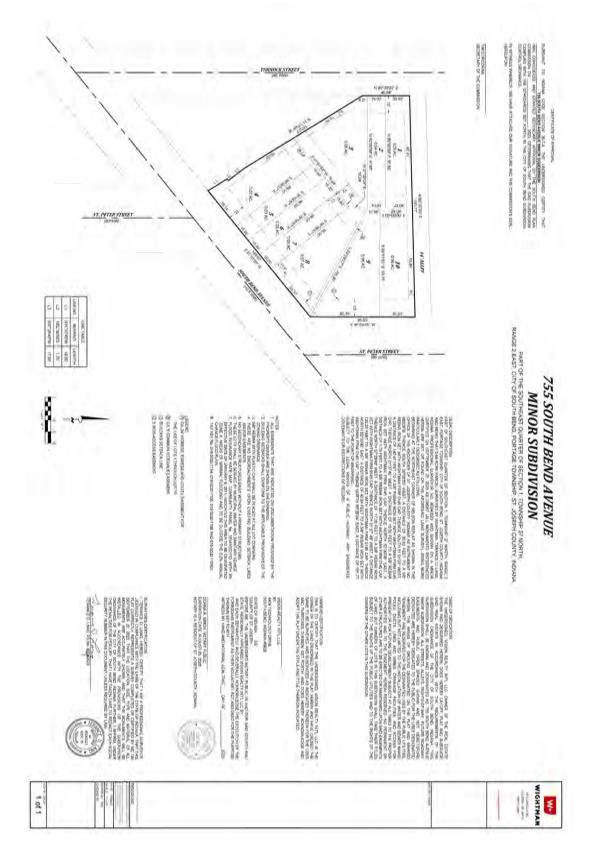

#### 755 SOUTH BEND AVE MINOR SUBDIVISION

Northwest corner of South Bend Avenue and St. Peter Street

#### **Requested Action**

Minor subdivision: The total area of the subdivision is .54 acres and will consist of 10 building lots. Variance(s):

- 1) from the maximum 4 units in a townhouse building type in a U2 district to 5
- 2) from the maximum 72' width of a townhouse building type in a U2 district to 104'
- 3) from the maximum 48' width of a duplex building type to 56'
- 4) from the minimum 15' lot width in a U2 district to 4.21'