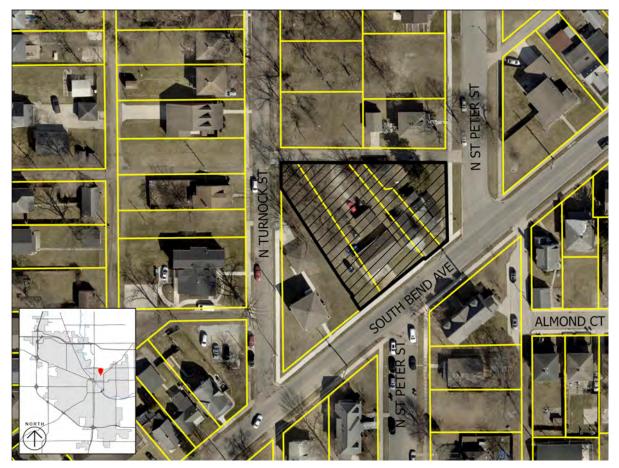

#### 755 SOUTH BEND AVE MINOR SUBDIVISION

Northwest corner of South Bend Avenue and St. Peter Street

#### **Requested Action**

Minor subdivision: The total area of the subdivision is .54 acres and will consist of 10 building lots. Variance(s):

- 1) from the maximum 4 units in a townhouse building type in a U2 district to 5
- 2) from the maximum 72' width of a townhouse building type in a U2 district to 104'
- 3) from the maximum 48' width of a duplex building type to 56'
- 4) from the minimum 15' lot width in a U2 district to 4.21'