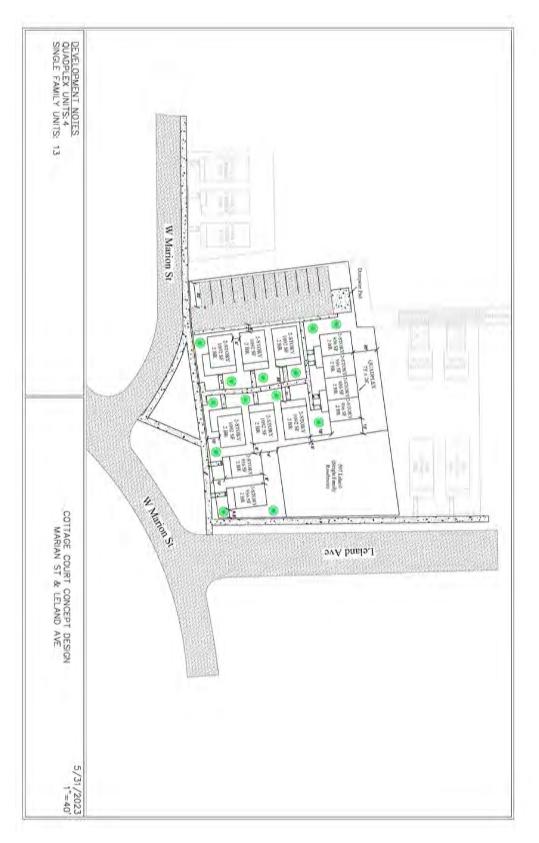

#### **Project Summary**

A rezoning from NC Neighborhood Center to U3 Urban Neighborhood 3, a cottage court development containing 10 units, and the development of an additional 5 single family units on the parcel.

#### Site Plan Description:

15 new units will be built on the parcels. 10 will be arranged in a cottage court and another 5 will be single family dwellings. A parking lot will be built on the western portion of 611 and 615 Marion St.