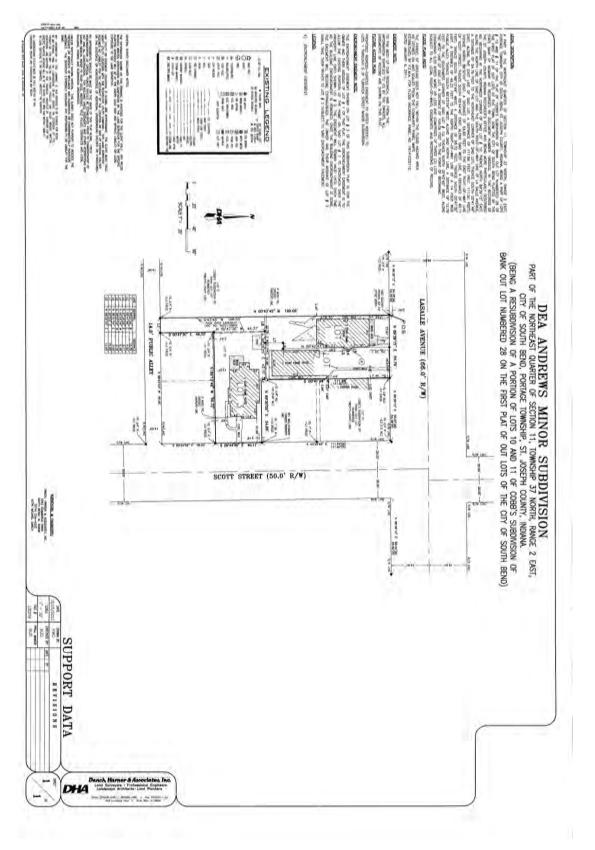

#### **Property Information**

Subdivision Name: **DEA ANDREWS MINOR SUBDIVISION** Location: 706 W LASALLE AND 223 N SCOTT

#### **Requested Action**

The total area of the subdivision is .26 acres and will consist of 2 building lots.

#### **Location Map**

#### Recommendation

**Staff Recommendation:** The Staff has reviewed this subdivision and finds it complies with the requirements for Approval as specified by the South Bend Subdivision Control Ordinance. The Staff therefore recommends that this subdivision be granted Approval.