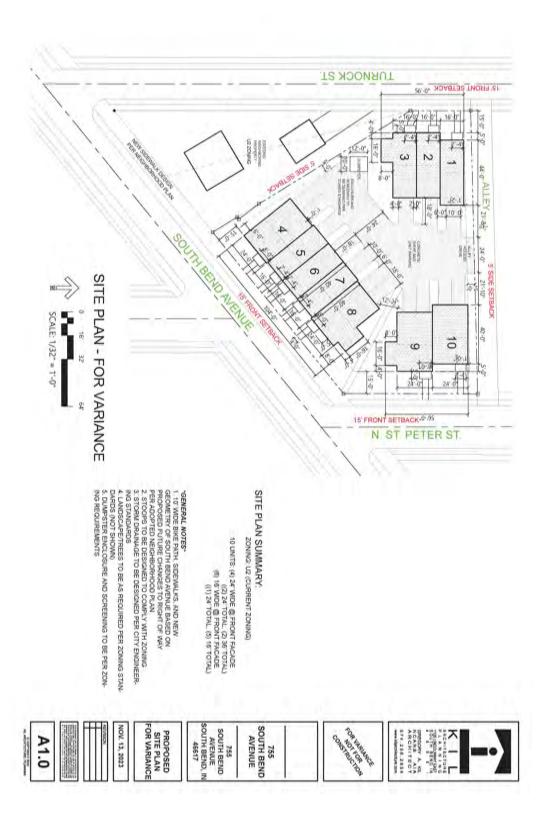

#### 755 SOUTH BEND AVE MINOR SUBDIVISION

Northwest corner of South Bend Avenue and St. Peter Street

#### **Requested Action**

Minor subdivision: The total area of the subdivision is .54 acres and will consist of 10 building lots. Variance(s):

- 1) from the maximum 4 units in a townhouse building type in a U2 district to 5
- 2) from the maximum 72' width of a townhouse building type in a U2 district to 104'
- 3) from the maximum 48' width of a duplex building type to 56'
- 4) from the minimum 15' lot width in a U2 district to 4.21'

#### **Location Map**