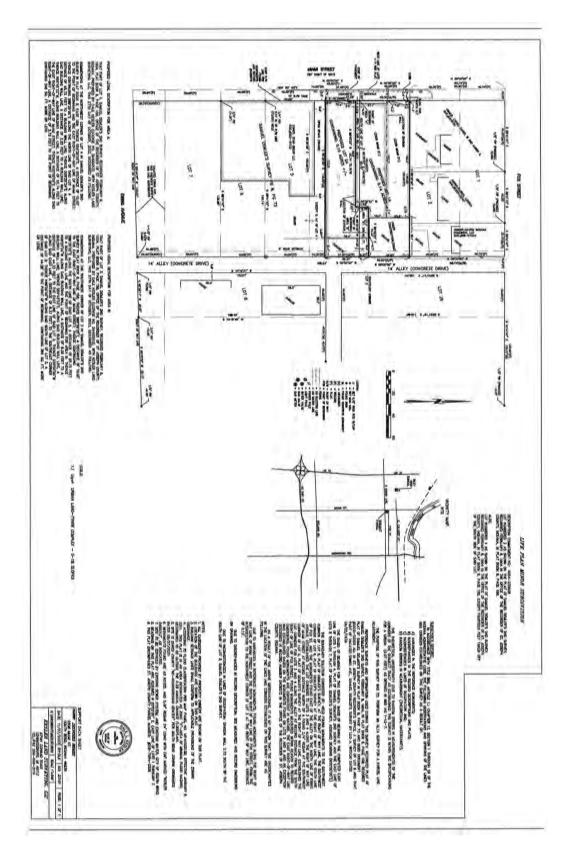

#### **Property Information**

Subdivision Name: LIFE PLAN MINOR SUBDIVISION Location: 2206 Miami St

#### **Requested Action**

The total area of the subdivision is .244 acres and will consist of 2 building lots.

### **Location Map**

#### Recommendation

**Staff Recommendation:** The Staff has reviewed this subdivision and finds it complies with the requirements for Approval as specified by the South Bend Subdivision Control Ordinance. The Staff therefore recommends that this subdivision be granted approval.