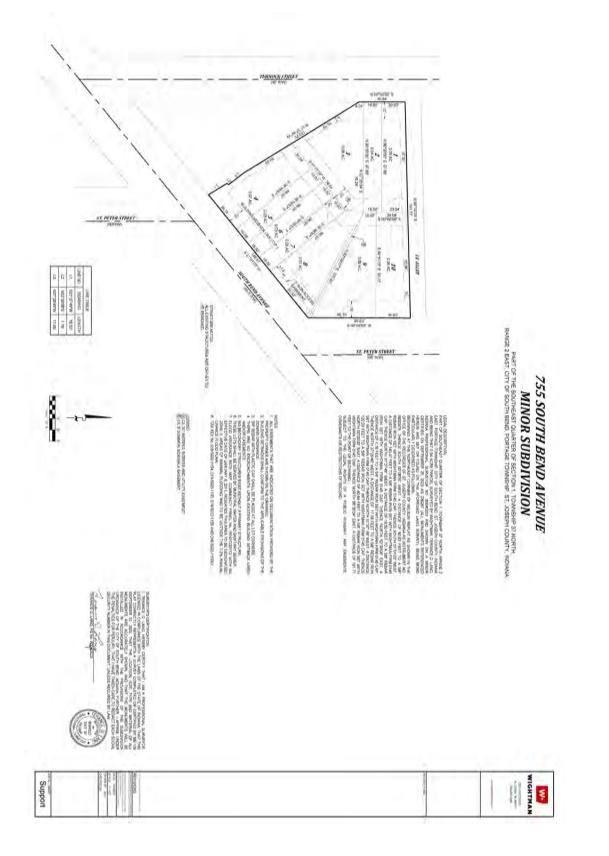

#### 755 SOUTH BEND AVE MINOR SUBDIVISION

Northwest corner of South Bend Avenue and St. Peter Street

#### **Requested Action**

Minor subdivision: The total area of the subdivision is .54 acres and will consist of 10 building lots. Variance(s):

- 1) from the maximum 4 units in a townhouse building type in a U2 district to 5
- 2) from the maximum 72' width of a townhouse building type in a U2 district to 104'
- 3) from the maximum 48' width of a duplex building type to 56'
- 4) from the minimum 15' lot width in a U2 district to 4.21'

#### **Location Map**