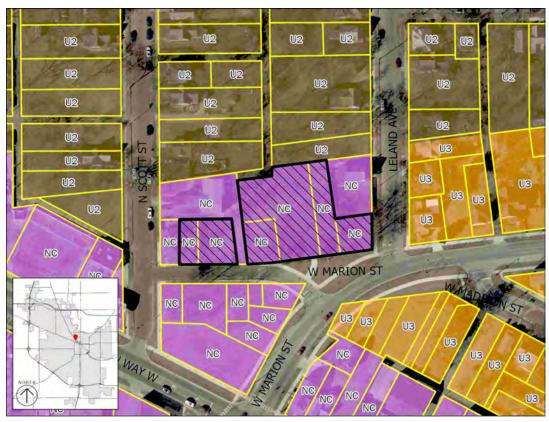

#### **Property Information**

| Location: | 603, 607, 611, 615, 617, & 621 MARION ST        |
|-----------|-------------------------------------------------|
| Owner:    | DEPARTMENT OF REDEVELOPMENT, CITY OF SOUTH BEND |

#### **Project Summary**

A rezoning from NC Neighborhood Center to U3 Urban Neighborhood 3, a cottage court development containing 10 units, and the development of an additional 5 single family units on the parcel.

#### Land Uses and Zoning:

- On site: A series of vacant lots
- North: Residential dwellings zoned NC Neighborhood Center and a vacant lot zoned U2 Urban Neighborhood 2
- East: A residential dwelling zoned NC and across Leland Ave a residential dwelling zoned U3
- South: Across W Marion St vacant lots zoned NC and vacant lots zoned U3 Urban Neighborhood 3
- West: Residential dwellings zoned NC

#### Site Plan Description:

15 new units will be built on the parcels. 10 will be arranged in a cottage court and another 5 will be single family dwellings. A parking lot will be built on the western portion of 611 and 615 Marion St.

#### Zoning and Land Use History and Trends:

These parcels have historically been used for residential dwelling units. It appears that all of these parcels contained housing units as late as 1972 and were all vacant by 2010, with half being vacant by 1987. These parcels are separated by 250' along Leland Avenue and 150' along Scott Street from Lincoln Way West, a primary corridor through the north and western portions of the city, flanked by medium density residential development to the north and south.

#### **Traffic and Transportation Considerations:**

To the south, the western leg of Marion Street is a 20' yield street. Marion Street curves to the southeast and intersects Leland Avenue, forming a y-intersection with the two-lane street running northeast. To the east of the parcels, Leland Avenue is a 30' yield street and to the west of the parcels, Scott Street is a 30' yield street.