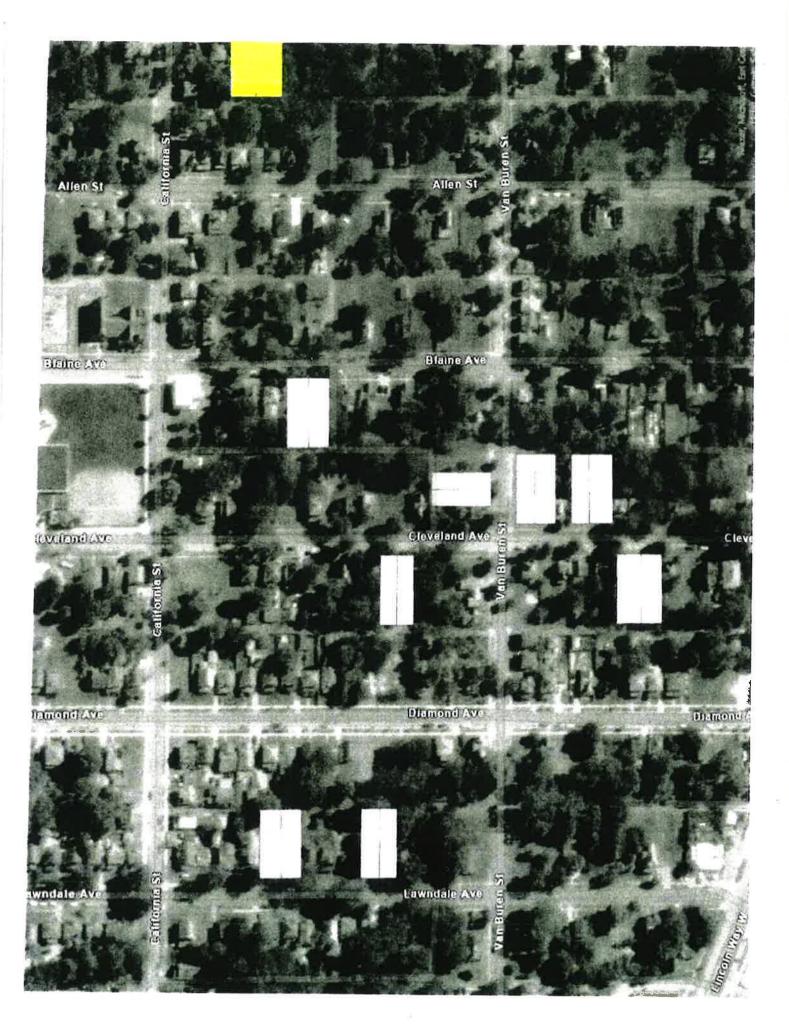

RE:909 and 911 Sherman PC#0158-23

Dear Ms. Hamann:

The petitioner provided the following to describe the proposed project:

Petitioners desire to rezone the property from U1 Urban Neighborhood 1 to U2 Urban Neighborhood 2 to allow new residential development.

LOT 115 AND LOT 116 OF MUESSELS  $2^{\text{ND}}$  ADDITION TO THE CITY OF SOUTH BEND, INDIANA.

COMMONLY KNOWN AS 909 AND 911 SHERMAN AVE

be and the same is hereby established as Urban Neighborhood 2.

**SECTION II.** This ordinance is and shall be subject to commitments as provided by Chapter 21-12.07(f)(7) Commitments, if applicable.