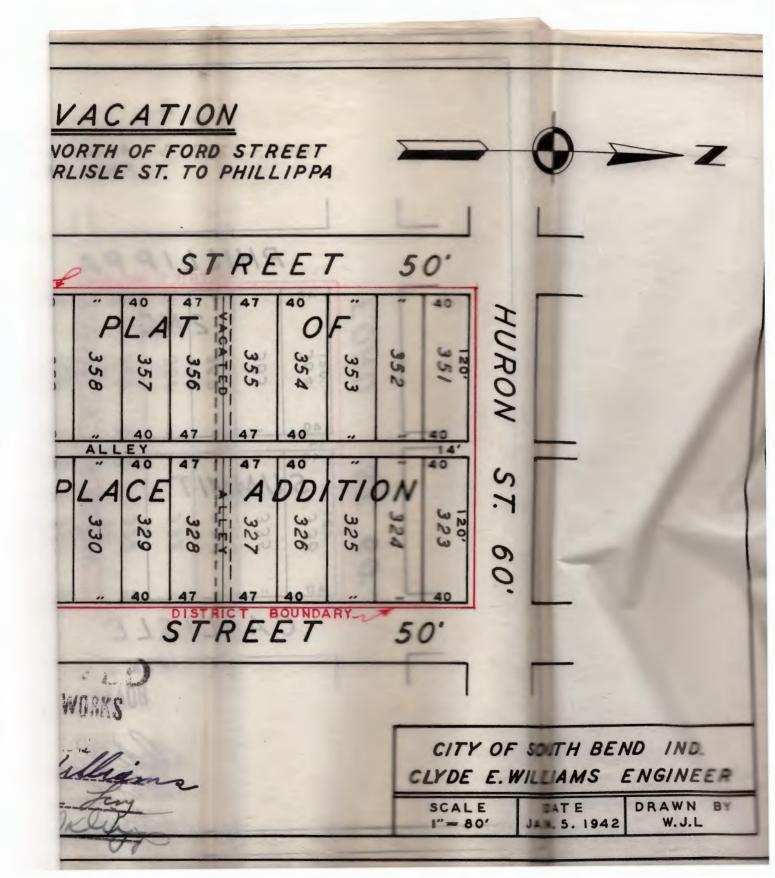

#### NO. 2513 , 1942

RESOLVED BY THE BOARD OF PUBLIC WORKS OF THE CITY OF SOUTH BEND, INDIANA: That it is desirable to vacate the following:

ALLEY NORTH OF FORD STREET from Carlisle Street to East line of the Alley West of Carlisle Street also from the West line of the Alley West of Carlisle Street to Phillipa Street.

The following property may be injuriously or beneficially effected by such vacation:

Lots 323 to 336 inclusive, and 351 to 364 inclusive, in The 2nd Plat of Summit Place Addition.

Notice of this resolution shall be published on the 13 day of the and on the 20 day of Mar 19 12 in the South Bend Daily Tribune. This Board, at its office in the City Hall on the 30 day of Mar 19/2at 715 will hear and receive Notice of this resolution shall be published on the 13 day of Mar and on the 20 day of Mar 1914 in the South Bend Daily Tribune. This Board, at its office in the City Hall'on the 30 day of Mar 19/2 at 7:15 p-m, will hear and receive

### VACATION RESOLUTION #2513

RESOLVED BY THE BOARD OF PUBLIC WORKS OF THE CITY OF SOUTH BEND, INDIANA: That, it is desirable to vacate the following:

ALLEY NORTH OF FORD STREET, from Carlisle Street to east line of the alley west of Carlisle Street, also from the West line of the alley west of Carlisle Street to Phillips Street.

The following property may be injuriously or beneficially effected by such vacation:

Lots 325 to 336 inclusive, and 351 to 364 inclusive, in the 2nd Plat of Summit Place Addition.

Notice of this resolution shall be published on the 13th day of March and on the 20th day of March, in the South Bend Daily Tribune and the weekly Mirror.

The following property may be injuriously or beneficially affected by such vacation:

All Lot 328 & 1/2 Vacated Alley, 2nd Plat of Summit Place, Fran Sobieralski of Summit Place, Fran Sobieralski 0.00 0.00 All Lot 329, 2nd Plat of Summit Place, Frank & Stella Muszynski \_\_ 0.00 0.00 All Lot 330, 2nd Plat of Summit Place, Adam & Anna Wilkiewicz \_\_ 0.00 0.00 All Lot 331, 2nd Plat of of Summit Place, Casimer & T. Mikolajczak \_\_ 0.00 0.00 All Lot 332, 2nd Plat of Summit Place, Casimer & T. Mikolajczak \_\_ 0.00 0.00 All Lot 332, 2nd Plat of Summit Place, Stanislaw & K. Binkowski \_\_ 0.00 0.00 All Lot 333, 2nd Plat of Summit Place, John & Hattie Lewandowski 0.00 0.00 All Lot 335, 2nd Plat of Summit Place, Jozef & J. Kwestorowski \_\_ 0.00 0.00 All Lot 336, 2nd Plat of Summit Place, Jozef & J. Kwestorowski \_\_ 0.00 0.00 All Lot 336, 2nd Plat of Summit Place, Zygmund & Solomea Gorniewicz \_\_\_\_\_0 0.00 All Lot 351, 2nd Plat of Summit Place, 0.00 0.00 0.00 0.00 All Lot 351, 2nd Plat of Summit Place, Stanley Karaszewski, et ux... 0.00 0.00 All Lot 352, 2nd Plat of Summit Place, Adolph VanHaver, et ux... 0.00 0.00 All Lot 353, 2nd Plat of Summit Place, Western State Bank, Receiver 0.00 0.00 All Lot 354, 2nd Plat of Summit Place, Felix & Rozalla Sikorski ... 0.00 0.00 All Lot 355 & ½ Vacated Alley, 2nd Plat of Summit Place, Walter Lekarczyk 0.00 0.00 0.00 0.00 All Lot 356 & ½ Vacated Alley, 2nd Plat of Summit Place, John Trzcinski 0.00 0.00

of Summit Place, John Trzcinski 600 0.00 All Lot 357, 2nd Plat of Summit Place, Franciszek & L. Katus \_\_\_\_\_\_000 0.00 All Lot 358, 2nd Plat of Summit Place, Wincenty & Rozalie Wozniak 0.00 0.00 All Lot 359, 2nd Plat of Summit Place, H. O. L. C. \_\_\_\_\_\_000 0.00 All Lot 360, 2nd Plat of Summit Place, H. O. L. C. \_\_\_\_\_\_000 0.00 All Lot 361, 2nd Plat of Summit Place, H. O. L. C. \_\_\_\_\_\_000 0.00 All Lot 362, 2nd Plat of Summit Place, H. O. L. C. \_\_\_\_\_\_000 0.00 All Lot 362, 2nd Plat of Summit Place, Frank & Mary Drzewiecki \_\_\_\_\_000 0.00 All Lot 364, 2nd Plat of Summit Place, Stanley Katus, Jr. \_\_\_\_\_\_000 0.00 Total net damages \_\_\_\_\_\_000 0.00 Notal net benefits \_\_\_\_\_\_000 0.00