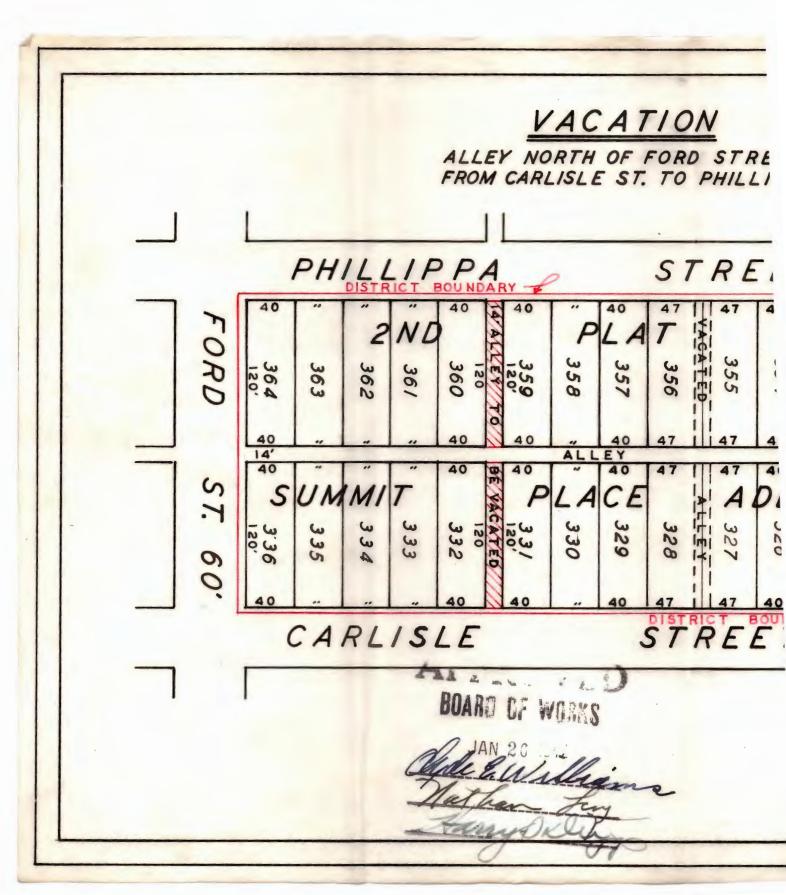

#### NO. 2513 , 1942

RESOLVED BY THE BOARD OF PUBLIC WORKS OF THE CITY OF SOUTH BEND, INDIANA: That it is desirable to vacate the following:

ALLEY NORTH OF FORD STREET from Carlisle Street to East line of the Alley West of Carlisle Street also from the West line of the Alley West of Carlisle Street to Phillipa Street.

The following property may be injuriously or beneficially effected by such vacation:

Lots 323 to 336 inclusive, and 351 to 364 inclusive, in The 2nd Plat of Summit Place Addition.

Notice of this resolution shall be published on the 13 day of the and on the 20 day of Mar 19 12 in the South Bend Daily Tribune. This Board, at its office in the City Hall on the 30 day of Mar 19/2at 715 will hear and receive Notice of this resolution shall be published on the 13 day of Mar and on the 20 day of Mar 1914 in the South Bend Daily Tribune. This Board, at its office in the City Hall'on the 30 day of Mar 19/2 at 7:15 p-m, will hear and receive

### VACATION RESOLUTION #2513

RESOLVED BY THE BOARD OF PUBLIC WORKS OF THE CITY OF SOUTH BEND, INDIANA: That, it is desirable to vacate the following:

ALLEY NORTH OF FORD STREET, from Carlisle Street to east line of the alley west of Carlisle Street, also from the West line of the alley west of Carlisle Street to Phillips Street.

The following property may be injuriously or beneficially effected by such vacation:

Lots 325 to 336 inclusive, and 351 to 364 inclusive, in the 2nd Plat of Summit Place Addition.

Notice of this resolution shall be published on the 13th day of March and on the 20th day of March, in the South Bend Daily Tribune and the weekly Mirror.

10:00 A. M. at its office in the City Hall, hold a meeting for the purpose of taking final action on Vacation Resolution No. 2513, same being as follows: RESOLVED BY THE BOARD OF PUB-LIC WORKS OF THE CITY OF SOUTH BEND INDIANA: That it is desirable to vacate the following: ALLEY NORTH OF FORD STREET from Carlisle Street to East line of the Alley West of Carlisle Street also from the West inc of the Alley West of Car-lisle Street to Phillips Street. The following property may be injutious-ly or beneficially affected by such vaca-tion: All Lot 323 and Plat of Summit

tion: All Lot 323 2nd Plat of Summit Place Kagmierz & Anna Flwek 0.00 0.00 All Lot 324 2nd Plat of Summit Place Polish National Allance 0.00 0.00

All

All

Sobieralski 1 Lot 329 2nd Plat of Summit Place Frank & Stella Mussyn-0.00 0.00 All

icz All Lot 331 2nd Plat of Summit Place Casimer & T. Mikolaj-.0.00 0.00

Place Zygmund & Solomea Gor-niewicz Place

Receiver All Lot 354 2nd Plat of Summit Place Felix & Rozalla Sikor-

.0.00 0.00

0.00 0.00

All Lot 300 & 42 Vacata Alley 2nd Plat of Summit Place John Trzcinski All Lot 357 2nd Plat of Summit Place Franciszsek & L. Katus. ( All Lot 358 2nd Plat of Summit Place Wincenty & Rozalle Woz-0.00 0.00

RESOLVED BY THE BOARD OF PUBLIC WORKS OF THE CITY OF SOUTH BEND, INDIANA: That it is desirable to vacate the following ALLEY

ALLEY NORTH OF FORD STREET from Carlisle Street to East line of the Alley West of Carlisle Street also from the West line of the Alley West of Carlisle Street to Phillipa Street.

The following property may be injuriously or beneficially affected by such vacation:

All Lot 328 & 1/2 Vacated Alley, 2nd Plat of Summit Place, Fran Sobieralski of Summit Place, Fran Sobieralski 0.00 0.00 All Lot 329, 2nd Plat of Summit Place, Frank & Stella Muszynski \_\_ 0.00 0.00 All Lot 330, 2nd Plat of Summit Place, Adam & Anna Wilkiewicz \_\_ 0.00 0.00 All Lot 331, 2nd Plat of of Summit Place, Casimer & T. Mikolajczak \_\_ 0.00 0.00 All Lot 332, 2nd Plat of Summit Place, Casimer & T. Mikolajczak \_\_ 0.00 0.00 All Lot 332, 2nd Plat of Summit Place, Stanislaw & K. Binkowski \_\_ 0.00 0.00 All Lot 333, 2nd Plat of Summit Place, John & Hattie Lewandowski 0.00 0.00 All Lot 335, 2nd Plat of Summit Place, Jozef & J. Kwestorowski \_\_ 0.00 0.00 All Lot 336, 2nd Plat of Summit Place, Jozef & J. Kwestorowski \_\_ 0.00 0.00 All Lot 336, 2nd Plat of Summit Place, Zygmund & Solomea Gorniewicz \_\_\_\_\_0 0.00 All Lot 351, 2nd Plat of Summit Place, 0.00 0.00 0.00 0.00 All Lot 351, 2nd Plat of Summit Place, Stanley Karaszewski, et ux... 0.00 0.00 All Lot 352, 2nd Plat of Summit Place, Adolph VanHaver, et ux... 0.00 0.00 All Lot 353, 2nd Plat of Summit Place, Western State Bank, Receiver 0.00 0.00 All Lot 354, 2nd Plat of Summit Place, Felix & Rozalla Sikorski ... 0.00 0.00 All Lot 355 & ½ Vacated Alley, 2nd Plat of Summit Place, Walter Lekarczyk 0.00 0.00 0.00 0.00 All Lot 356 & ½ Vacated Alley, 2nd Plat of Summit Place, John Trzcinski 0.00 0.00