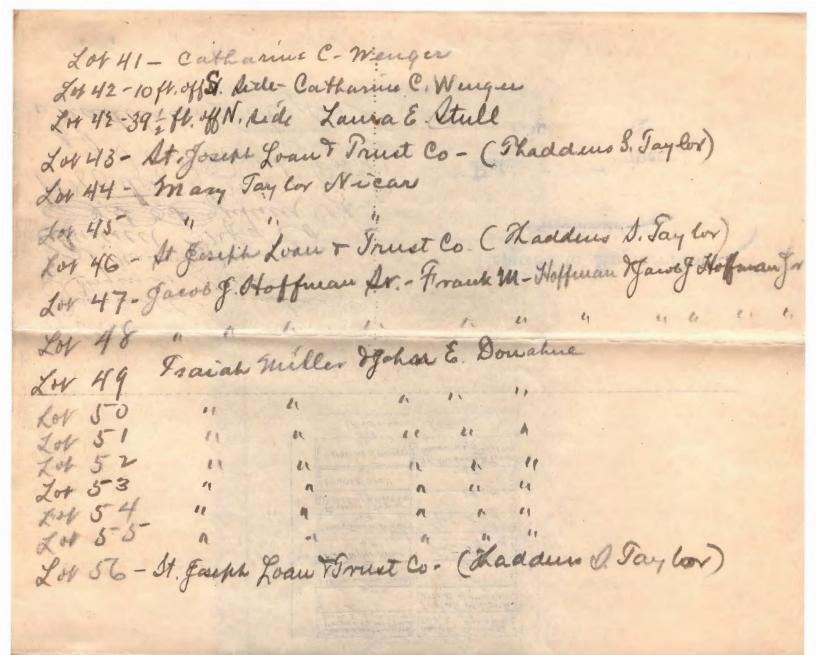

of the above described lots.

The following property may be injuriously or beneficially affected by such vacation: Lots fifty-two (52), fifty-three (53), forty-four (44) and forty-five (45), in Taylor's Field addition to the city of South Bend.

The following persons are interested in these proceedings:
Catherine C. Wenger.
Laura E. Stull.

Si. Joseph Loan & Trust Company.

St Joseph Loan & Trust Company, Jacob J. Hoffman, Sr. Jacob J. Hoffman, Jr. Frank M. Hoffman. Frank M. Hoffman.