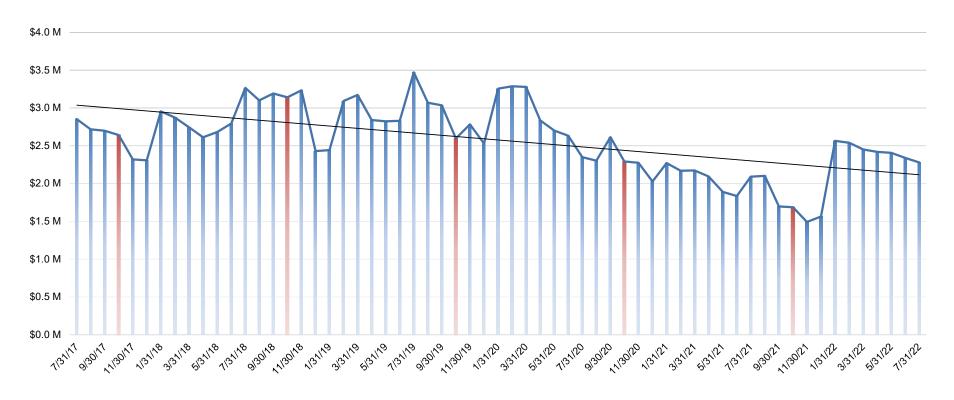

### Century Center Bank Account Cash Balances Five Years - July 31, 2017 through July 31, 2022