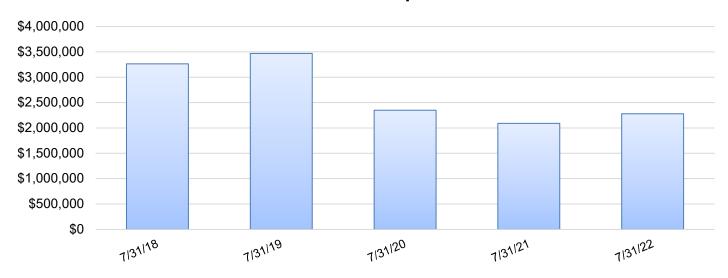

# Century Center Ending Bank Account Statement Balances July 31, 2018 - July 31, 2022 Five Year Comparison

|         | Amount         | Annual<br>Percent<br>Change | Cumulative<br>Percent<br>Change |
|---------|----------------|-----------------------------|---------------------------------|
| 7/31/18 | \$3,264,859.10 | -                           | -                               |
| 7/31/19 | \$3,472,052.42 | 6.35%                       | 6.35%                           |
| 7/31/20 | \$2,349,658.56 | -32.33%                     | -28.03%                         |
| 7/31/21 | \$2,092,550.96 | -10.94%                     | -35.91%                         |
| 7/31/22 | \$2,281,521.94 | 9.03%                       | -30.12%                         |