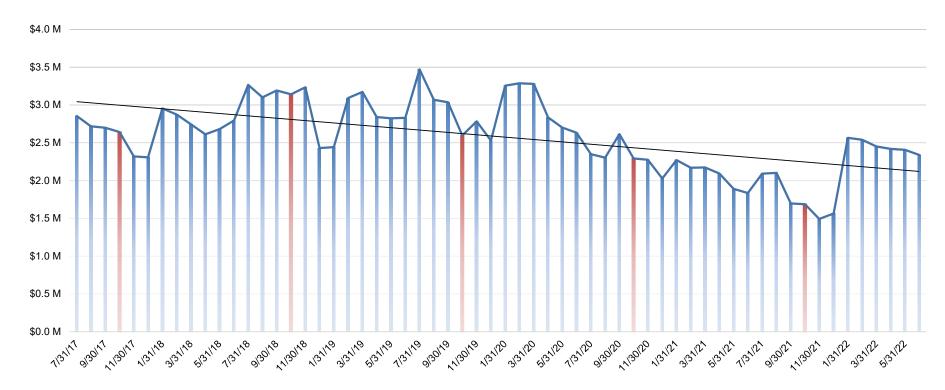

### Century Center Bank Account Cash Balances Five Years - July 31, 2017 through June 30, 2022

Note: Prior to 2011, Cash Balance Net of Old National Loan. Loan was paid off in December 2010.