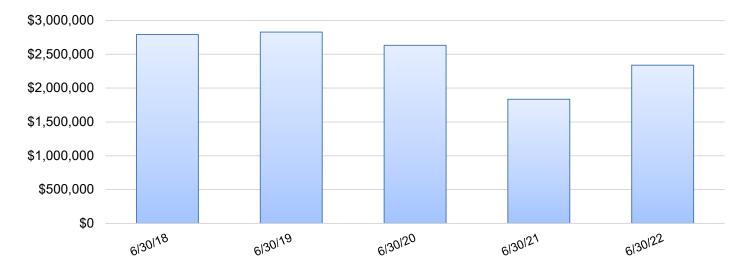

## Century Center Ending Bank Account Statement Balances June 30, 2018 - June 30, 2022 Five Year Comparison

|         | Amount         | Annual<br>Percent<br>Change | Cumulative<br>Percent<br>Change |
|---------|----------------|-----------------------------|---------------------------------|
| 6/30/18 | \$2,795,913.15 | -                           | -                               |
| 6/30/19 | \$2,831,209.98 | 1.26%                       | 1.26%                           |
| 6/30/20 | \$2,633,220.91 | -6.99%                      | -5.82%                          |
| 6/30/21 | \$1,836,966.81 | -30.24%                     | -34.30%                         |
| 6/30/22 | \$2,340,098.68 | 27.39%                      | -16.30%                         |