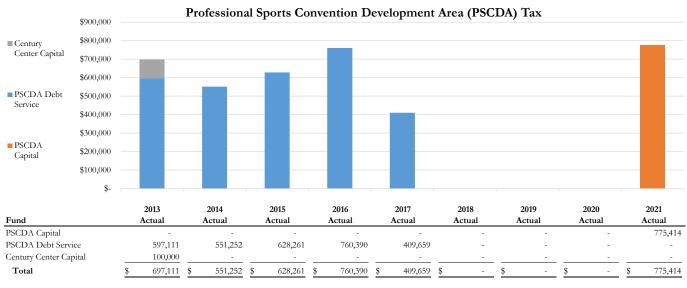

### Hotel/Motel Tax & PSCDA Tax (page 24)

These graphs show the Hotel/Motel Tax and PSCDA Tax received from 2013 to 2021. Hotel/Motel tax is distributed by the County in April and October. The Professional Sports Convention Development Area (PSCDA) tax is distributed by the County monthly.