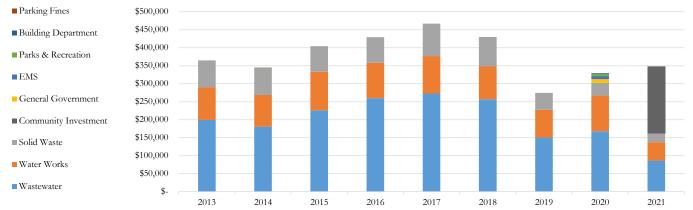

### Historical Summary (pages 5 - 9)

This shows the annual revenue received in each fund dating back to fiscal year 2013.