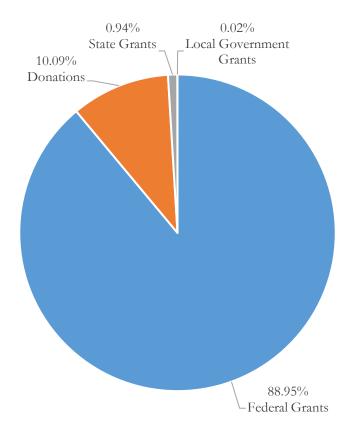

### Summary (page 43)

This graph shows the grants and donations revenue received by type: federal grants, state grants, local grants, and donations.