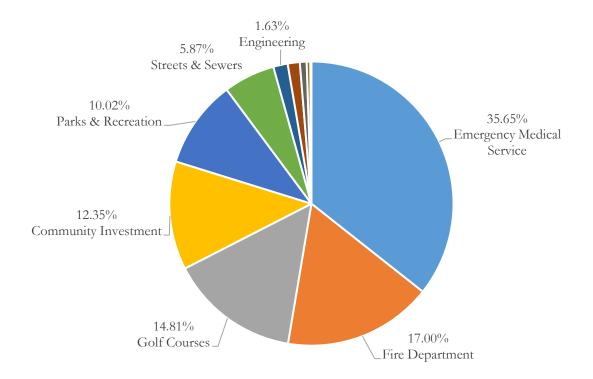

### Governmental (page 28)

This graph shows the City's charges for services revenue for Governmental Funds. Governmental Funds collect the majority of their revenue from taxes, grants, fines, and fees. Examples of governmental charges for services include Parks & Recreation receipts, such as the golf courses and Howard Park ice rink, and the Fire Department's EMS services.