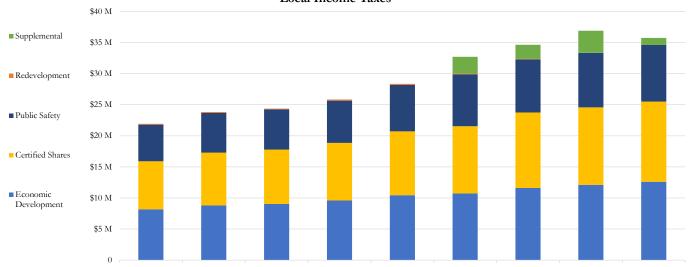

### Local Income Taxes (page 22)

This graph shows the trends from year 2013 to 2021 for County Economic Development Income Tax, County Option Income Tax, and Public Safety Local Option Income Tax. Income taxes are collected by the County and distributed two years following the year in which they are collected.