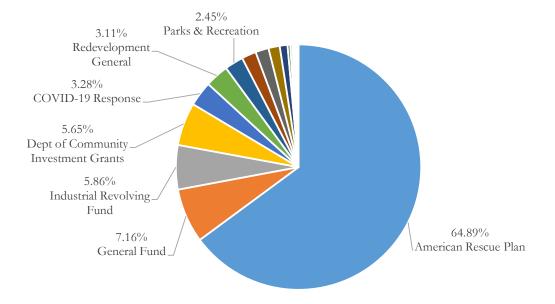

### Summary (page 43)

This graph shows the grants and donations revenue received by type: federal grants, state grants, local grants, and donations.