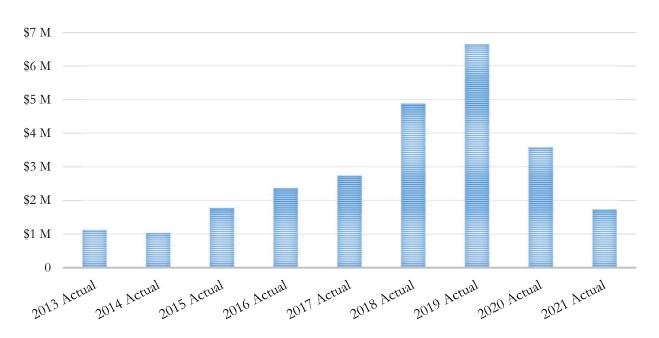

### Historical Trends (page 49)

This graph shows the trends in interest and investment earnings received from 2013 to 2021.