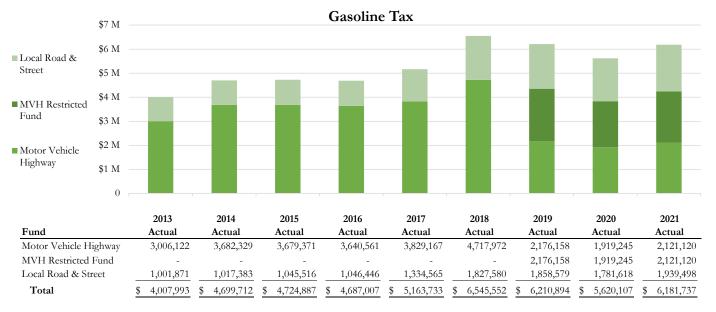

### Gasoline Tax & Wheel Tax (page 23)

These graphs show the gasoline and wheel tax revenue received from 2013 to 2021. Gasoline tax is distributed monthly by the State of Indiana and receipted in the Motor Vehicle Highway Funds and the Local Roads & Streets Fund. Wheel tax is distributed monthly by the County and receipted into the Motor Vehicle Highway Funds.