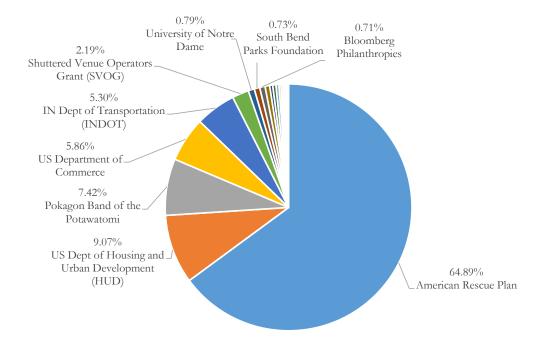

### by Sources (page 45)

This graph shows the grants and donations revenue summarized by the various organizations providing the funding to the City.