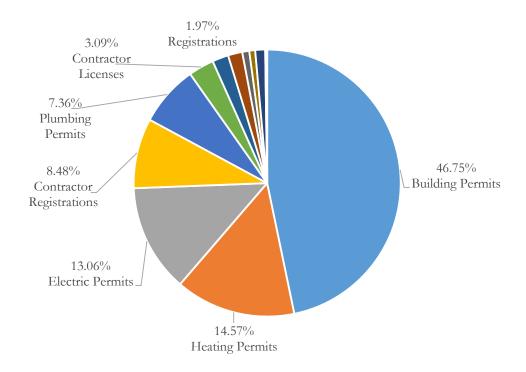

### Building Permits & Fees (page 39)

This graph shows the building permits & fees revenue and number of permit/fees broken down by type. Per an existing interlocal agreement, the City of South Bend collects the revenue on behalf of the County as well.