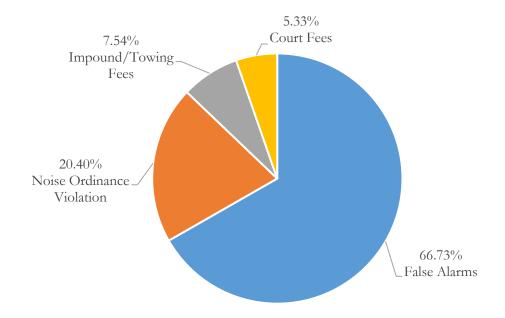

### Public Safety Violations (page 41)

This graph shows the Public Safety Violation Revenue broken down by Type. The Fire Department receives revenue from fines for false alarms. The Police Department receives revenue from fines for false alarms, noise ordinance violations (SBMC Sec. 13-57.05), and curfew violations. The Police Department receives revenue from impound/towing fees and court fees. The Police Department only receives about \$4 from the County per traffic ticket issued. During 2021, no fines were collected for "certain events held in residentially zoned areas" (SBMC Sec. 14-60) and no fines were collected for "use of mobile devices while driving" (SBMC Sec. 20-134).