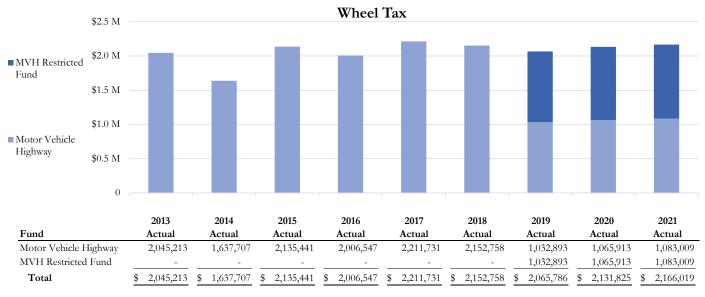

### Gasoline Tax & Wheel Tax (page 23)

These graphs show the gasoline and wheel tax revenue received from 2013 to 2021. Gasoline tax is distributed monthly by the State of Indiana and receipted in the Motor Vehicle Highway Funds and the Local Roads & Streets Fund. Wheel tax is distributed monthly by the County and receipted into the Motor Vehicle Highway Funds.