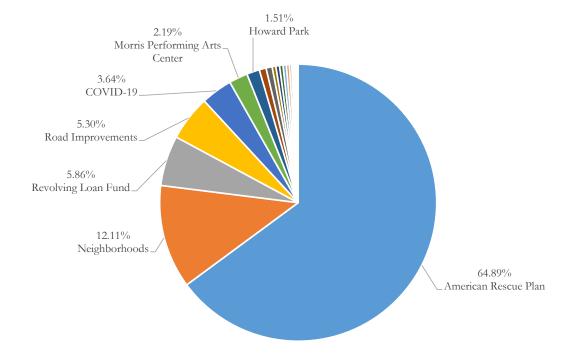

### by Uses (page 46)

This graph shows the grants and donations revenue by what City initiatives or programs the revenue is used to support. (Municipal Code 2-23(d))