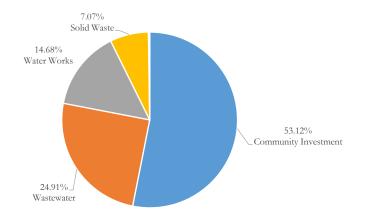

### Public Safety Violations (page 41)

This graph shows the Public Safety Violation Revenue broken down by Type. The Fire Department receives revenue from fines for false alarms. The Police Department receives revenue from fines for false alarms, noise ordinance violations (SBMC Sec. 13-57.05), and curfew violations. The Police Department receives revenue from impound/towing fees and court fees. The Police Department only receives about \$4 from the County per traffic ticket issued. During 2021, no fines were collected for "certain events held in residentially zoned areas" (SBMC Sec. 14-60) and no fines were collected for "use of mobile devices while driving" (SBMC Sec. 20-134).