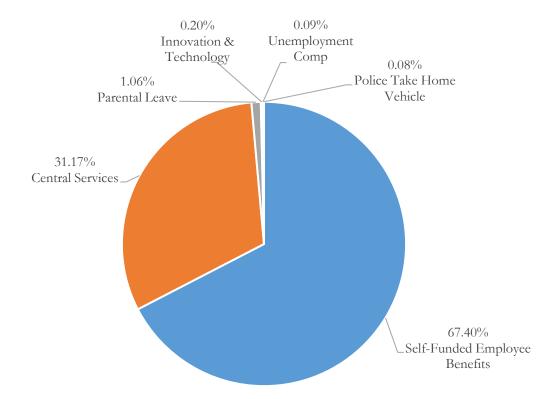

### Internal Service Funds (page 29)

This graph shows the City's charges for services revenue for Internal Service Funds. Internal Service Funds collect revenue from providing services to the various City departments and some external customers. Internal Service Funds include Central Services, Innovation & Technology, Self-Funded Employee Health Insurance, etc.