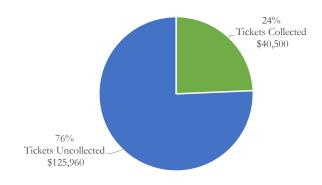

### Parking Violations (page 42)

This report shows the parking violation fines revenue by type of parking violation and number of tickets issued. Revenue from parking ticket fines is collected by the City Clerk's Office and receipted into the Parking Garage Fund with the exception of disabled parking spot violations which are receipted into the General Fund per City