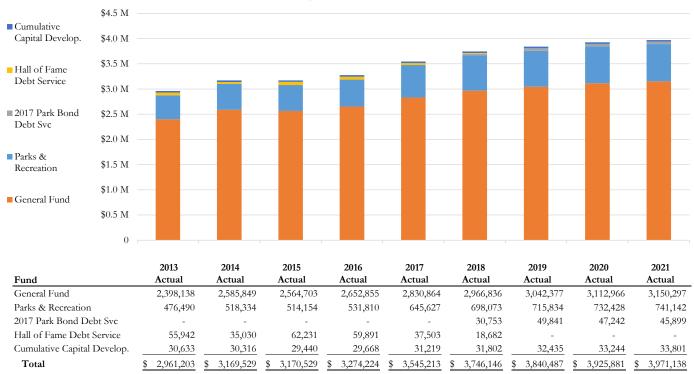

### Vehicle/Aircraft Excise Tax & Commerical Vehicle Excise Tax (page 26)

These graphs show the Vehicle/Aircraft Excise Tax & Commercial Vehicle Excise Tax from 2013 to 2021. These taxes are distributed in June and December by the County and receipted into the General Fund, Parks & Recreation Fund, 2017 Parks Bond Debt Service Fund, and the Cumulative Capital Development Fund.