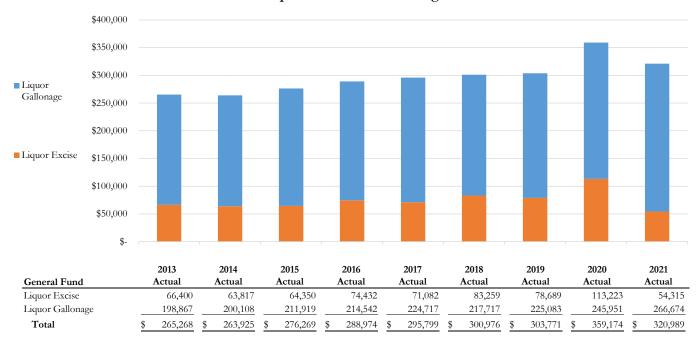

### Liquor Excise & Cigarette Tax (page 25)

These graphs show the Liquor Excise, Gallonage, and Cigarette Tax from 2013 to 2021. Liquor Excise tax and Liquor Gallonage tax are distributed by the State of Indiana and receipted into the General Fund. Cigarette tax is distributed bi-annually by the State of Indiana and receipted into the General Fund and the Cumulative Capital Improvement Fund.