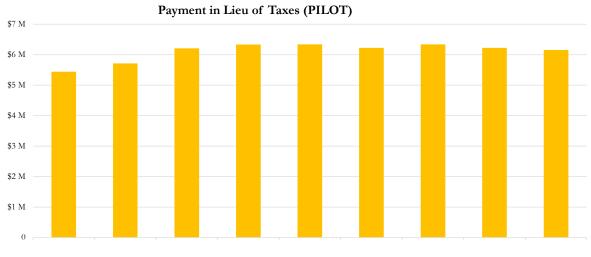

### Property Taxes & Payment in Lieu of Taxes (page 21)

These graphs show property tax and PILOT trends from 2013 to 2021. Property tax revenue is received in June and December. The property taxes collected by the County during each year are distributed in the following year. Since the City owned utilities are not assessed property tax, Payment in Lieu of Taxes (PILOT) payments are made from the Water Works and Wastewater funds to the General Fund, representing property tax payments to the City.