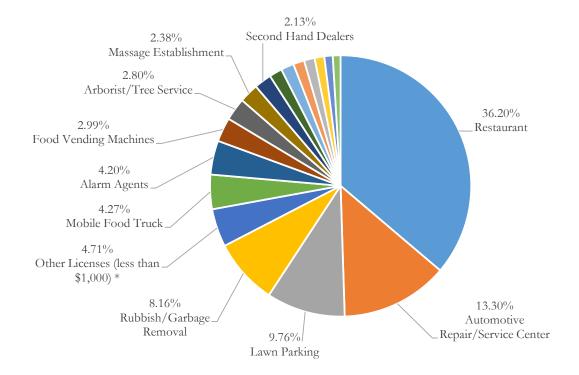

### **Business Licensing Summary (page 33)**

This graph shows the City's Business Licensing Revenue for year 2021 broken down by License Type. The majority of the City's licensing revenue comes from Restaurant business licenses.