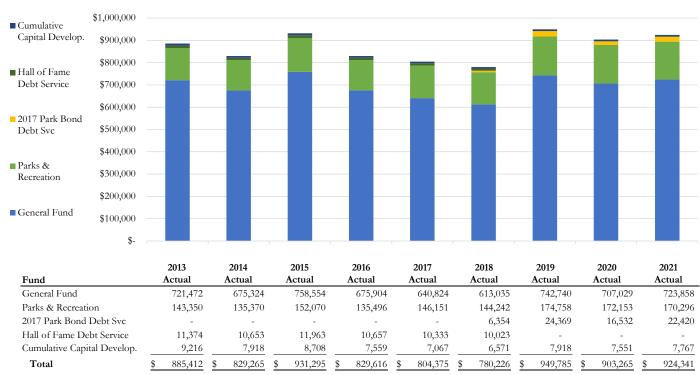

### Vehicle/Aircraft Excise Tax & Commerical Vehicle Excise Tax (page 26)

These graphs show the Vehicle/Aircraft Excise Tax & Commercial Vehicle Excise Tax from 2013 to 2021. These taxes are distributed in June and December by the County and receipted into the General Fund, Parks & Recreation Fund, 2017 Parks Bond Debt Service Fund, and the Cumulative Capital Development Fund.