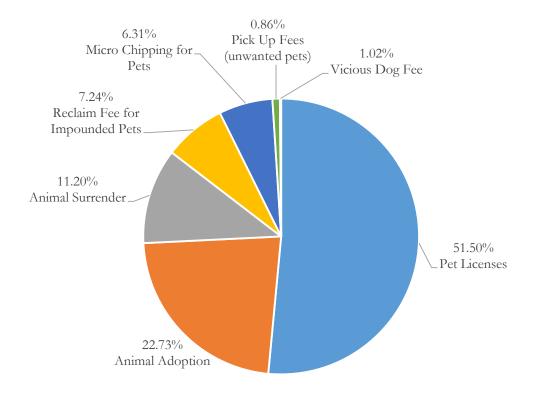

### Animal Resource Center Licensing & Fees - Summary (page 38)

This graph shows the Animal Resource Center licensing and fees revenue broken down by type for fiscal year 2021. Pet licenses and adoption fees make up the largest portion of the Animal Resource Center's revenue.