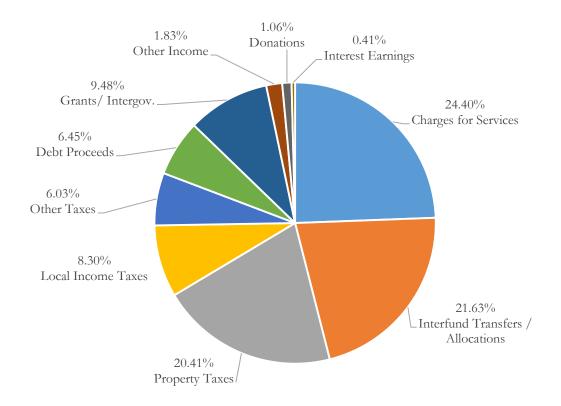

### Revenue by Type Chart (page 20)

This graph shows the City's revenue received during 2021 by type of revenue.