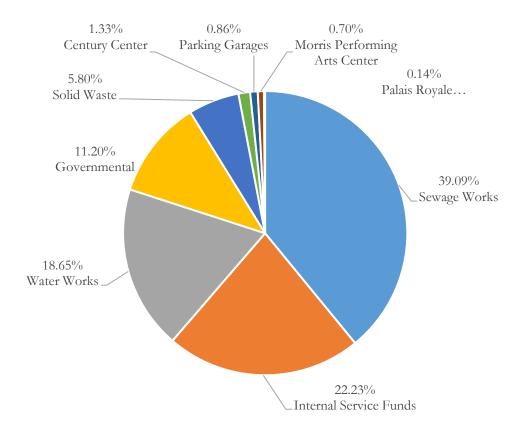

### Summary (page 27)

This graph shows all of the City's charges for services revenue broken down by type for fiscal year 2021. Charges for services are for any services that City departments provide to residents, organizations, or other City departments. The City owned utilities, Water and Wastewater, are the largest portion of this revenue.