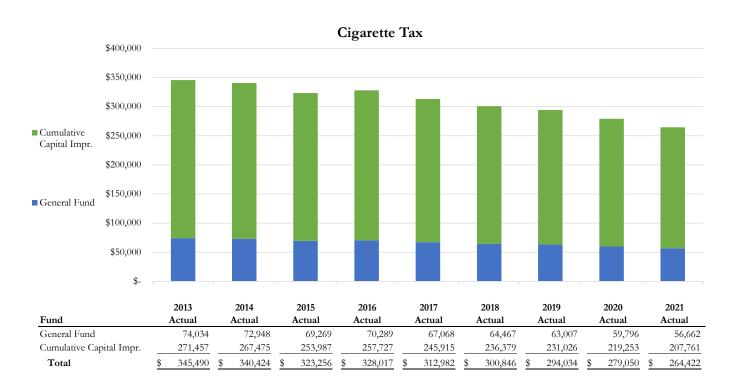

### Liquor Excise & Cigarette Tax (page 25)

These graphs show the Liquor Excise, Gallonage, and Cigarette Tax from 2013 to 2021. Liquor Excise tax and Liquor Gallonage tax are distributed by the State of Indiana and receipted into the General Fund. Cigarette tax is distributed bi-annually by the State of Indiana and receipted into the General Fund and the Cumulative Capital Improvement Fund.