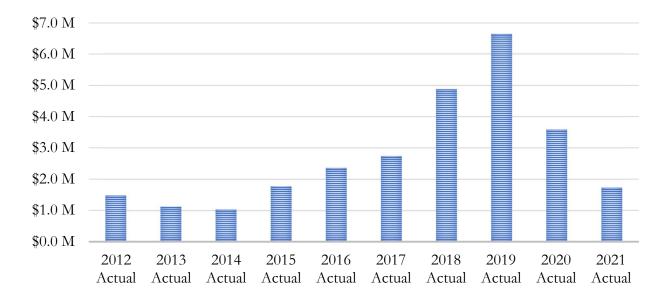

| 98.05             | 117,797.57            |
| Sep 2021  | Oct 2021  | 45,281.98             | 30,204.00           | 149.16            | 53.60             | 75,688.74             |
| Oct 2021  | Nov 2021  | 22,753.57             | 31,961.02           | 133.28            | 86.93             | 54,934.80             |
| Nov 2021  | Dec 2021  | <u>80,437.45</u>      | <u>29,566.23</u>    | <u>204.80</u>     | <u>62.65</u>      | <u>110,271.13</u>     |
|           |           | <u>\$1,432,902.56</u> | <u>\$291,504.02</u> | <u>\$1,739.84</u> | <u>\$1,077.25</u> | <u>\$1,727,223.67</u> |

(1) Interest earned on cash held at various banks including Centier Bank, Key Bank, and other.

(2) Interest earned on cash held in escrow accounts at Bank of New York Mellon and US Bank, and other.





### Interest Earnings 2012-2021

| <u>Earnings</u> | % Change<br><u>Year to Year</u>                                                                                     |
|-----------------|---------------------------------------------------------------------------------------------------------------------|
| \$1,474,283     |                                                                                                                     |
| 1,119,139       | -24.1%                                                                                                              |
| 1,025,058       | -8.4%                                                                                                               |
| 1,769,436       | 72.6%