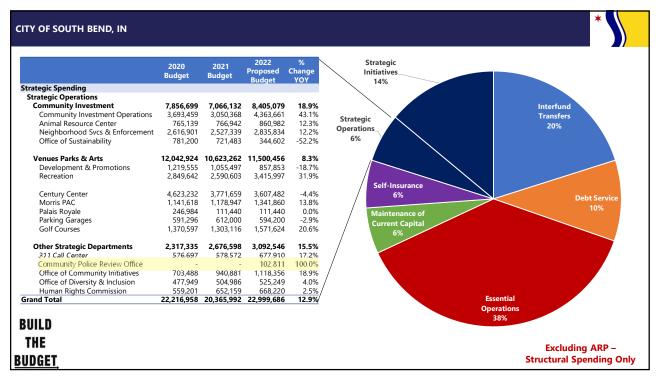

#### CITY OF SOUTH BEND, IN **Department of Community Investment** 2022 2020 2021 **Proposed Change Budget Budget Budget Strategic Spending Community Investment** 7,856,699 7,066,132 8,405,079 18.9% **Animal Resource Center** 765,139 766,942 860,982 **Community Investment Operations** 3,693,459 3,050,368 4,363,661 43.1% **Neighborhood Services** 2,616,901 2,527,339 2,835,834 12.2% Office of Sustainability 721,483 344,602 -52.2%

### **Summary of DCI Operating Expenditures**

|                             | 2020<br>Budget | 2021<br>Budget | 2022<br>Proposed<br>Budget | %<br>Change<br>YOY |
|-----------------------------|----------------|----------------|----------------------------|--------------------|
| Strategic Spending          |                |                |                            |                    |
| <b>Community Investment</b> | 7,856,699      | 7,066,132      | 8,405,079                  | 18.9%              |
| Salaries & Wages            | 3,809,569      | 3,911,218      | 4,430,902                  | 13.3%              |
| Fringe Benefits             | 1,466,078      | 1,513,714      | 1,887,245                  | 24.7%              |
| Education & Training        | 50,524         | 32,774         | 49,400                     | 50.7%              |
| Other Services & Charges    | 335,960        | 300,640        | 530,885                    | 76.6%              |
| Printing & Advertising      | 54,886         | 54,180         | 45,876                     | -15.3%             |
| Professional Services       | 1,431,251      | 570,951        | 920,000                    | 61.1%              |
| Repairs & Maintenance       | 264,000        | 389,400        | 250,000                    | -35.8%             |
| Supplies                    | 268,802        | 227,220        | 198,820                    | -12.5%             |
| Travel                      | 45,406         | 35,368         | 50,562                     | 43.0%              |
| Utilities                   | 30,223         | 30,667         | 41,389                     | 35.0%              |
| BUILD                       |                |                |                            |                    |
| THE                         |                |                |                            |                    |
| <u>BUDGET</u>               |                |                |                            |                    |

### **Development & Promotions / Recreation**

|               |                                               | 2020 Budget       | 2021<br>Budget    | 2022<br>Proposed<br>Budget | %<br>Change<br>YOY |
|---------------|-----------------------------------------------|-------------------|-------------------|----------------------------|--------------------|
| S             | trategic Spending                             |                   |                   |                            |                    |
|               | Strategic Operations                          |                   |                   |                            |                    |
|               | Development & Promotions                      | 1,219,555         | 1,055,497         | 857,853                    | -18.7%             |
|               | Salaries & Wages                              | 571,722           | 453,657           | 446,949                    | -1.5%              |
|               | Fringe Benefits                               | 246,418           | 200,425           | 179,489                    | -10.4%             |
|               | Other Services & Charges                      | 7,000             | 7,000             | 7,000                      | 0.0%               |
|               | Printing & Advertising                        | 228,800           | 228,800           | 126,800                    | -44.6%             |
|               | Professional Services                         | 7,190             | 7,190             | 7,190                      | 0.0%               |
|               | Supplies                                      | 154,925           | 154,925           | 86,925                     | -43.9%             |
|               | Travei                                        | 3,500             | 3,500             | 3,500                      | 0.0%               |
|               | Recreation                                    | 2,849,642         | 2,590,603         | 3,415,997                  | 31.9%              |
|               | Salaries & Wages                              | 1,758,668         | 1,612,540         | 2,113,737                  | 31.1%              |
|               | Fringe Benefits                               | 525,699           | 426,718           | 631,769                    | 48.1%              |
|               | Education & Training Other Services & Charges | 13,000<br>136,431 | 13,000<br>132,931 | 13,000<br>192,915          |                    |
|               | Printing & Advertising                        | 29,806            | 29,806            | 70,000                     | 134.9%             |
| BUILD         | Professional Services                         | 127,719           | 128,199           | 79,300                     | -38.1%             |
| THE           | Supplies                                      | 234,397           | 224,987           | 292,376                    | 30.0%              |
| 1116          | Travel                                        | 23,922            | 22,422            | 22,900                     | 2.1%               |
| <u>BUDGET</u> |                                               |                   |                   |                            |                    |

### **Century Center**

|         | 2018      | 2019      | 2020      | 2021<br>(Projected) | 2022<br>(Budget) |
|---------|-----------|-----------|-----------|---------------------|------------------|
| Revenue | 4,856,634 | 5,167,986 | 2,372,678 | 4,269,446           | 4,531,302        |
| Expense | 4,575,460 | 5,010,222 | 3,004,982 | 4,640,185           | 4,514,097        |
| Net     | 281,174   | 157,764   | (632,304) | (370,739)           | 17,205           |

#### CITY OF SOUTH BEND, IN 311 Call Center 2022 % 2020 2021 Proposal is to add one **Proposed Change Budget Budget Budget** YOY Customer Service Liaison **Strategic Spending** position (2022 salary cap is **Strategic Operations** \$47,595) 311 Call Center 576,697 578,572 677,910 17.2% Salaries & Wages 392,012 393,104 453,621 15.4% • 2022 Staffing Model: 194,789 24.9% Fringe Benefits 155,685 155,968 • (1) Director-311 Customer Service **Education & Training** 12,000 12,000 12,000 0.0% • (1) Supervisor Other Services & Charges 1,800 1,800 1,800 0.0% Printing & Advertising 5,150 5,150 5,150 0.0% • (1) 311 Customer Service Liaison II **Supplies** 1,500 2,000 2,000 0.0% • (<u>5</u>) 311 Customer Service Liaison Travel 8,550 0.0% 8,550 8,550 **Grand Total** 677,910 17.2% 576,697 578,572 BUILD THE BUDGET