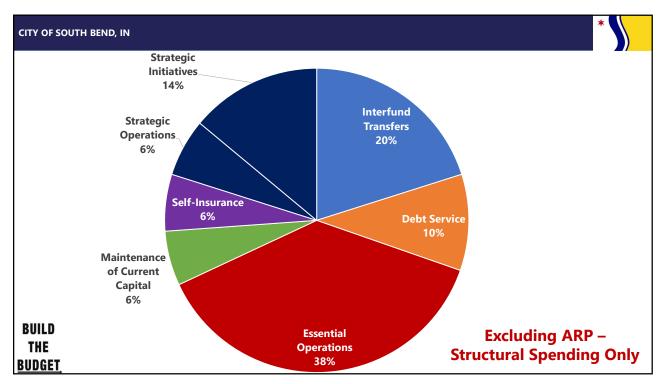

### City of South Bend – 2022 Proposed Budget

Strategic Spending 576.5 million

- Strategic Spending is designed to build upon the fundamental services provided through Baseline Spending and enable our residents to not only survive, but to thrive.
- The budget process for determining Strategic Spending involves identifying the investments that most closely match the City's priorities, rather than simply trying to make core services more efficient.
- The most important question during the budget process for Strategic Spending is which investments to make in order to best reflect and accomplish the City's priorities