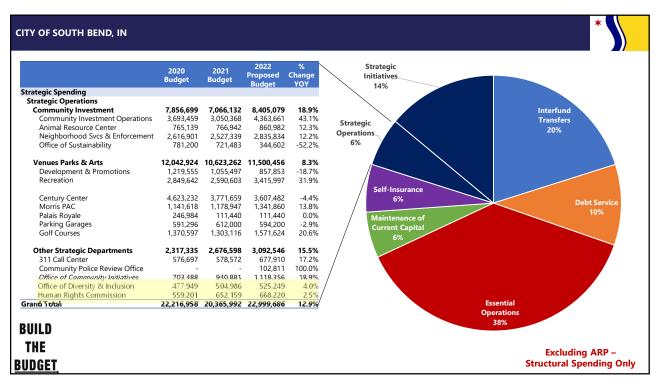

### City of South Bend – 2022 Proposed Budget

Strategic Spending 576.5 million

- Strategic Spending is designed to build upon the fundamental services provided through Baseline Spending and enable our residents to not only survive, but to thrive.
- The budget process for determining Strategic Spending involves identifying the investments that most closely match the City's priorities, rather than simply trying to make core services more efficient.
- The most important question during the budget process for Strategic Spending is which investments to make in order to best reflect and accomplish the City's priorities

#### CITY OF SOUTH BEND, IN **Department of Community Investment** 2022 2020 2021 **Proposed Change Budget Budget Budget Strategic Spending Community Investment** 7,856,699 7,066,132 8,405,079 18.9% **Animal Resource Center** 765,139 766,942 860,982 **Community Investment Operations** 3,693,459 3,050,368 4,363,661 43.1% **Neighborhood Services** 2,616,901 2,527,339 2,835,834 12.2% Office of Sustainability 721,483 344,602 -52.2%

### **Development & Promotions / Recreation**

|               |                                               | 2020 Budget       | 2021<br>Budget    | 2022<br>Proposed<br>Budget | %<br>Change<br>YOY |
|---------------|-----------------------------------------------|-------------------|-------------------|----------------------------|--------------------|
| S             | trategic Spending                             |                   |                   |                            |                    |
|               | Strategic Operations                          |                   |                   |                            |                    |
|               | Development & Promotions                      | 1,219,555         | 1,055,497         | 857,853                    | -18.7%             |
|               | Salaries & Wages                              | 571,722           | 453,657           | 446,949                    | -1.5%              |
|               | Fringe Benefits                               | 246,418           | 200,425           | 179,489                    | -10.4%             |
|               | Other Services & Charges                      | 7,000             | 7,000             | 7,000                      | 0.0%               |
|               | Printing & Advertising                        | 228,800           | 228,800           | 126,800                    | -44.6%             |
|               | Professional Services                         | 7,190             | 7,190             | 7,190                      | 0.0%               |
|               | Supplies                                      | 154,925           | 154,925           | 86,925                     | -43.9%             |
|               | Travei                                        | 3,500             | 3,500             | 3,500                      | 0.0%               |
|               | Recreation                                    | 2,849,642         | 2,590,603         | 3,415,997                  | 31.9%              |
|               | Salaries & Wages                              | 1,758,668         | 1,612,540         | 2,113,737                  | 31.1%              |
|               | Fringe Benefits                               | 525,699           | 426,718           | 631,769                    | 48.1%              |
|               | Education & Training Other Services & Charges | 13,000<br>136,431 | 13,000<br>132,931 | 13,000<br>192,915          |                    |
|               | Printing & Advertising                        | 29,806            | 29,806            | 70,000                     | 134.9%             |
| BUILD         | Professional Services                         | 127,719           | 128,199           | 79,300                     | -38.1%             |
| THE           | Supplies                                      | 234,397           | 224,987           | 292,376                    | 30.0%              |
| 1116          | Travel                                        | 23,922            | 22,422            | 22,900                     | 2.1%               |
| <u>BUDGET</u> |                                               |                   |                   |                            |                    |

#### CITY OF SOUTH BEND, IN 311 Call Center 2022 % 2020 2021 Proposal is to add one **Proposed Change Budget Budget Budget** YOY Customer Service Liaison **Strategic Spending** position (2022 salary cap is **Strategic Operations** \$47,595) 311 Call Center 576,697 578,572 677,910 17.2% Salaries & Wages 392,012 393,104 453,621 15.4% • 2022 Staffing Model: 194,789 24.9% Fringe Benefits 155,685 155,968 • (1) Director-311 Customer Service **Education & Training** 12,000 12,000 12,000 0.0% • (1) Supervisor Other Services & Charges 1,800 1,800 1,800 0.0% Printing & Advertising 5,150 5,150 5,150 0.0% • (1) 311 Customer Service Liaison II **Supplies** 1,500 2,000 2,000 0.0% • (<u>5</u>) 311 Customer Service Liaison Travel 8,550 0.0% 8,550 8,550 **Grand Total** 677,910 17.2% 576,697 578,572 BUILD THE BUDGET

### **Office of Community Initiatives**

|                                                      | 2020<br>Budget | 2021<br>Budget | 2022<br>Proposed<br>Budget | %<br>Change<br>YOY |
|------------------------------------------------------|----------------|----------------|----------------------------|--------------------|
| Strategic Spending                                   |                |                |                            |                    |
| Strategic Operations Office of Community Initiatives | 703,488        | 940,881        | 1,118,356                  | 18.9%              |
| Salaries & Wages                                     | 148,500        | 223,064        | 314,849                    | 41.1%              |
| Fringe Benefits                                      | 51,988         | 89,817         | 143,007                    | 59.2%              |
| S.A.V.E. Program                                     | 130,000        | 380,000        | 250,000                    | -34.2%             |
| Violence Reduction Initiatives Grants                | 350,000        | 225,000        | 350,000                    | 55.6%              |
| National Network for Safe Communities                | 23,000         | 23,000         | 23,000                     | 0.0%               |
| Printing & Advertising                               | -              | -              | 25,000                     | 100.0%             |
| Education & Training                                 | -              | -              | 12,500                     | 100.0%             |
| Grand Total                                          | 703,488        | 940,881        | 1,118,356                  | 18.9%              |

#### CITY OF SOUTH BEND OFFICE OF DIVERSITY & INCLUSION

- No Changes in Personnel in either D&I or HRC.
- D&I Programs and Services
- HRC "Other Services" is largely rent for office space.

**BUILD** 

|                                 | 2020<br>Budget | 2021<br>Budget | 2022<br>Proposed<br>Budget | %<br>Change<br>YOY |
|---------------------------------|----------------|----------------|----------------------------|--------------------|
| Strategic Spending              |                |                |                            |                    |
| Strategic Operations            |                |                |                            |                    |
| Office of Diversity & Inclusion | 477,949        | 504,986        | 525,249                    | 4.0%               |
| Salaries & Wages                | 209,582        | 226,777        | 230,692                    | 1.7%               |
| Fringe Benefits                 | 71,867         | 75,209         | 82,057                     | 9.1%               |
| Education & Training            | 100,000        | 100,000        | 100,000                    | 0.0%               |
| Other Services & Charges        | 8,500          | 8,500          | 5,000                      | -41.2%             |
| Printing & Advertising          | 1,500          | 3,000          | 6,000                      | 100.0%             |
| Professional Services           | 80,000         | 80,000         | 80,000                     | 0.0%               |
| Supplies                        | 1,500          | 1,500          | 1,500                      | 0.0%               |
| Travel                          | 5,000          | 10,000         | 20,000                     | 100.0%             |
| <b>Human Rights Commission</b>  | 559,201        | 652,159        | 668,220                    | 2.5%               |
| Salaries & Wages                | 298,816        | 364,622        | 371,494                    | 1.9%               |
| Fringe Benefits                 | 113,625        | 138,070        | 151,516                    | 9.7%               |
| Education & Training            | 6,000          | 6,000          | 9,500                      | 58.3%              |
| Grants & Subsidies              | 9,000          | 9,000          | 9,000                      | 0.0%               |
| Other Services & Charges        | 60,339         | 62,576         | 61,540                     | -1.7%              |
| Printing & Advertising          | 24,721         | 24,721         | 12,500                     | -49.4%             |
| Professional Services           | 28,400         | 28,870         | 30,870                     | 6.9%               |
| Supplies                        | 3,000          | 3,000          | 4,000                      | 33.3%              |
| Travel                          | 15,300         | 15,300         | 17,800                     | 16.3%              |
| Grand Total                     | 1.037.150      | 1.157.145      | 1.193.469                  | 3.1%               |

### **Budget Summary:**

|                                        |             | -2024      | 2022       | 0/ Change |
|----------------------------------------|-------------|------------|------------|-----------|
|                                        | 2020 Budget | 2021       | Proposed   | % Change  |
|                                        |             | Budget     | Budget     | YOY       |
| Strategic Spending                     | 22,241,958  | 20,390,992 | 22,999,686 | 12.8%     |
| Strategic Operations                   |             |            |            |           |
| Community Investment                   | 7,881,699   | 7,091,132  | 8,406,684  | 18.6%     |
| <b>Community Investment Operations</b> | 3,718,459   | 3,075,368  | 4,363,661  | 41.9%     |
| Salaries & Wages                       | 1,788,354   | 1,921,625  | 2,584,217  | 34.5%     |
| Fringe Benefits                        | 665,776     | 716,373    | 1,038,699  | 45.0%     |
| Education & Training                   | 23,900      | 22,000     | 29,100     | 32.3%     |
| Other Services & Charges               | 26,330      | 33,950     | 29,725     | -12.4%    |
| Printing & Advertising                 | 24,707      | 24,000     | 23,000     | -4.2%     |
| Professional Services                  | 1,010,600   | 286,300    | 593,700    | 107.4%    |
| Supplies                               | 25,792      | 26,120     | 33,620     | 28.7%     |
| Travel                                 | 28,000      | 20,000     | 31,600     | 58.0%     |
| Love Your Block Mini-Grant             | 25,000      | 25,000     | -          | -100.0%   |
| Capital                                | 100,000     | -          | -          |           |
| Animal Resource Center                 | 765,139     | 766,942    | 860,982    | 12.3%     |
| Salaries & Wages                       | 384,476     | 385,554    | 416,112    | 7.9%      |
| Fringe Benefits                        | 176,929     | 177,210    | 198,370    | 11.9%     |
| Education & Training                   | -           | -          | 3,500      |           |
| Other Services & Charges               | 37,110      | 37,110     | 35,660     | -3.9%     |
| Printing & Advertising                 | 2,951       | 2,951      | 3,201      | 8.5%      |
| Professional Services                  | 47,300      | 47,300     | 89,300     | 88.8%     |
| Supplies                               | 86,150      | 86,150     | 73,450     | -14.7%    |
| Utilities                              | 30,223      | 30,667     | 41,389     | 35.0%     |
| Neighborhood Services                  | 2,616,901   | 2,527,339  | 2,837,439  | 12.3%     |
| Salaries & Wages                       | 1,288,725   | 1,255,459  | 1,286,814  | 2.5%      |
| Fringe Benefits                        | 535,512     | 534,026    | 593,425    | 11.1%     |
| Education & Training                   | 16,200      | 5,750      | 15,400     | 167.8%    |
| Other Services & Charges               | 260,000     | 216,400    | 459,500    | 112.3%    |
| Printing & Advertising                 | 25,354      | 25,354     | 19,000     | -25.1%    |
| Professional Services                  | 139,300     | 140,300    | 117,000    | -16.6%    |
| Repairs & Maintenance                  | 264,000     | 264,000    | 250,000    | -5.3%     |
| Supplies                               | 84,210      | 82,850     | 79,500     | -4.0%     |
| Travel                                 | 3,600       | 3,200      | 16,800     | 425.0%    |
| Office of Sustainability               | 781,200     | 721,483    | 344,602    | -52.2%    |
| Salaries & Wages                       | 348,014     | 348,580    | 145,104    | -58.4%    |
| Fringe Benefits                        | 87,861      | 86,105     | 57,011     | -33.8%    |
| Education & Training                   | 10,424      | 5,024      | 1,400      | -72.1%    |

|                          |             |                | 2022       | 0/ 61           |
|--------------------------|-------------|----------------|------------|-----------------|
|                          | 2020 Budget | 2021<br>Budget | Proposed   | % Change<br>YOY |
|                          | 42.520      |                | Budget     |                 |
| Other Services & Charges | 12,520      | 13,180         | 6,000      | -54.5%          |
| Printing & Advertising   | 1,874       | 1,875          | 675        | -64.0%          |
| Professional Services    | 234,051     | 97,051         | 120,000    | 23.6%           |
| Repairs & Maintenance    | 72.650      | 125,400        | 12.250     | -100.0%         |
| Supplies                 | 72,650      | 32,100         | 12,250     | -61.8%          |
| Travel                   | 13,806      | 12,168         | 2,162      | -82.2%          |
| Venues Parks & Arts      | 12,042,924  | 10,623,262     | 11,500,456 | 8.3%            |
| Century Center           | 4,623,232   | 3,771,659      | 3,607,482  | -4.4%           |
| Salaries & Wages         | 513,026     | 423,365        | 465,041    | 9.8%            |
| Fringe Benefits          | 191,269     | 166,211        | 184,560    | 11.0%           |
| Education & Training     | -           | -              | 2,500      |                 |
| Insurance                | 57,047      | 57,047         | 58,188     | 2.0%            |
| Other Personnel Costs    | 1,397,785   | 900,000        | 718,000    | -20.2%          |
| Other Services & Charges | 579,589     | 579,589        | 537,589    | -7.2%           |
| Professional Services    | 120,628     | 120,628        | 122,108    | 1.2%            |
| Supplies                 | 1,409,899   | 1,141,000      | 1,127,200  | -1.2%           |
| Utilities                | 353,989     | 383,819        | 392,296    | 2.2%            |
| Development & Promotions | 1,219,555   | 1,055,497      | 857,853    | -18.7%          |
| Salaries & Wages         | <br>571,722 | 453,657        | 446,949    | -1.5%           |
| Fringe Benefits          | 246,418     | 200,425        | 179,489    | -10.4%          |
| Other Services & Charges | 7,000       | 7,000          | 7,000      | 0.0%            |
| Printing & Advertising   | 228,800     | 228,800        | 126,800    | -44.6%          |
| Professional Services    | 7,190       | 7,190          | 7,190      | 0.0%            |
| Supplies                 | 154,925     | 154,925        | 86,925     | -43.9%          |
| Travel                   | 3,500       | 3,500          | 3,500      | 0.0%            |
| Golf Courses             | 1,370,597   | 1,303,116      | 1,571,624  | 20.6%           |
| Salaries & Wages         | 676,593     | 692,449        | 834,323    | 20.5%           |
| Fringe Benefits          | 195,979     | 189,181        | 249,225    | 31.7%           |
| Other Services & Charges | 100,000     | 72,100         | 46,060     | -36.1%          |
| Printing & Advertising   | -           | -              | 57,000     | 100.0%          |
| Professional Services    | 4,500       | 1,000          | 36,630     | 3563.0%         |
| Supplies                 | 318,950     | 273,200        | 273,200    | 0.0%            |
| Travel                   | 500         | -              | -          |                 |
| Utilities                | 74,075      | 75,186         | 75,186     | 0.0%            |
| Morris PAC               | 1,141,618   | 1,178,947      | 1,341,860  | 13.8%           |
| Salaries & Wages         | 505,675     | 539,806        | 499,430    | -7.5%           |
| Fringe Benefits          | 210,020     | 230,491        | 227,980    | -1.1%           |
| Education & Training     | 4,500       |                | 4,500      | 3               |
| Other Services & Charges | 19,455      | 18,350         | 20,350     | 10.9%           |
| Printing & Advertising   | 101,694     | 115,000        | 200,000    | 73.9%           |
| Professional Services    | 90,200      | 90,200         | 200,000    | 121.7%          |
| Supplies                 | 62,806      | 46,000         | 46,000     | 0.0%            |
| Travel                   | 11,000      | -,             | 4,500      |                 |
| Utilities                | 136,268     | 139,100        | 139,100    | 0.0%            |

|                                       | 2020 Budget | 2021<br>Budget | 2022<br>Proposed | % Change<br>YOY |
|---------------------------------------|-------------|----------------|------------------|-----------------|
|                                       |             |                | Budget           |                 |
| Palais Royale                         | 246,984     | 111,440        | 111,440          | 0.0%            |
| Salaries & Wages                      | 79,967      | -              | -                |                 |
| Fringe Benefits                       | 39,482      | <del>-</del>   | <del>-</del>     |                 |
| Other Services & Charges              | 10,404      | 14,640         | 14,640           | 0.0%            |
| Printing & Advertising                | 22,349      | -              | -                |                 |
| Supplies                              | 12,200      | 4,800          | 4,800            | 0.0%            |
| Utilities                             | 82,582      | 92,000         | 92,000           | 0.0%            |
| Parking Garages                       | 591,296     | 612,000        | 594,200          | -2.9%           |
| Other Personnel Costs                 | -           | -              | 295,100          |                 |
| Other Services & Charges              | 5,000       | 7,000          | 33,200           | 374.3%          |
| Professional Services                 | 500,000     | 488,000        | 104,900          | -78.5%          |
| Supplies                              | -           | -              | 30,000           |                 |
| Utilities                             | 86,296      | 117,000        | 131,000          | 12.0%           |
| Recreation                            | 2,849,642   | 2,590,603      | 3,415,997        | 31.9%           |
| Salaries & Wages                      | 1,758,668   | 1,612,540      | 2,113,737        | 31.1%           |
| Fringe Benefits                       | 525,699     | 426,718        | 631,769          | 48.1%           |
| Education & Training                  | 13,000      | 13,000         | 13,000           | 0.0%            |
| Other Services & Charges              | 136,431     | 132,931        | 192,915          | 45.1%           |
| Printing & Advertising                | 29,806      | 29,806         | 70,000           | 134.9%          |
| Professional Services                 | 127,719     | 128,199        | 79,300           | -38.1%          |
| Supplies                              | 234,397     | 224,987        | 292,376          | 30.0%           |
| Travel                                | 23,922      | 22,422         | 22,900           | 2.1%            |
| Other Strategic Departments           | 2,317,335   | 2,676,598      | 3,092,546        | 15.5%           |
| 311 Call Center                       | 576,697     | 578,572        | 677,910          | 17.2%           |
| Salaries & Wages                      | 392,012     | 393,104        | 453,621          | 15.4%           |
| Fringe Benefits                       | 155,685     | 155,968        | 194,789          | 24.9%           |
| Education & Training                  | 12,000      | 12,000         | 12,000           | 0.0%            |
| Other Services & Charges              | 1,800       | 1,800          | 1,800            | 0.0%            |
| Printing & Advertising                | 5,150       | 5,150          | 5,150            | 0.0%            |
| Supplies                              | 1,500       | 2,000          | 2,000            | 0.0%            |
| Travel                                | 8,550       | 8,550          | 8,550            | 0.0%            |
| Havei                                 | 0,330       | 0,550          | 0,550            | 0.070           |
| Community Police Review Office        | -           | -              | 102,811          |                 |
| Salaries & Wages                      | -           | -              | 66,300           |                 |
| Fringe Benefits                       | -           | -              | 26,511           |                 |
| Professional Services                 | -           | -              | 10,000           |                 |
| Office of Community Initiatives       | 703,488     | 940,881        | 1,118,356        | 18.9%           |
| Salaries & Wages                      | 148,500     | 223,064        | 314,849          | 41.1%           |
| Fringe Benefits                       | 51,988      | 89,817         | 143,007          | 59.2%           |
| S.A.V.E. Program                      | 130,000     | 380,000        | 250,000          | -34.2%          |
| Violence Reduction Initiatives        | 350,000     | 225,000        | 350,000          | 55.6%           |
| National Network for Safe Communities | 23,000      | 23,000         | 23,000           | 0.0%            |
| Printing & Advertising                | -           | -              | 25,000           |                 |
| Education & Training                  | <u> </u>    | <u> </u>       | 12,500           |                 |

|                                 | 2020 Budget | 2021<br>Budget | 2022<br>Proposed<br>Budget | % Change<br>YOY |
|---------------------------------|-------------|----------------|----------------------------|-----------------|
| Office of Diversity & Inclusion | 477,949     | 504,986        | 525,249                    | 4.0%            |
| Salaries & Wages                | 209,582     | 226,777        | 230,692                    | 1.7%            |
| Fringe Benefits                 | 71,867      | 75,209         | 82,057                     | 9.1%            |
| Education & Training            | 100,000     | 100,000        | 100,000                    | 0.0%            |
| Other Services & Charges        | 8,500       | 8,500          | 5,000                      | -41.2%          |
| Printing & Advertising          | 1,500       | 3,000          | 6,000                      | 100.0%          |
| Professional Services           | 80,000      | 80,000         | 80,000                     | 0.0%            |
| Supplies                        | 1,500       | 1,500          | 1,500                      | 0.0%            |
| Travel                          | 5,000       | 10,000         | 20,000                     | 100.0%          |
| Human Rights Commission         | 559,201     | 652,159        | 668,220                    | 2.5%            |
| Salaries & Wages                | 298,816     | 364,622        | 371,494                    | 1.9%            |
| Fringe Benefits                 | 113,625     | 138,070        | 151,516                    | 9.7%            |
| Education & Training            | 6,000       | 6,000          | 9,500                      | 58.3%           |
| Grants & Subsidies              | 9,000       | 9,000          | 9,000                      | 0.0%            |
| Other Services & Charges        | 60,339      | 62,576         | 61,540                     | -1.7%           |
| Printing & Advertising          | 24,721      | 24,721         | 12,500                     | -49.4%          |
| Professional Services           | 28,400      | 28,870         | 30,870                     | 6.9%            |
| Supplies                        | 3,000       | 3,000          | 4,000                      | 33.3%           |
| Travel                          | 15,300      | 15,300         | 17,800                     | 16.3%           |
| Grand Total                     | 22,241,958  | 20,390,992     | 22,999,686                 | 12.8%           |