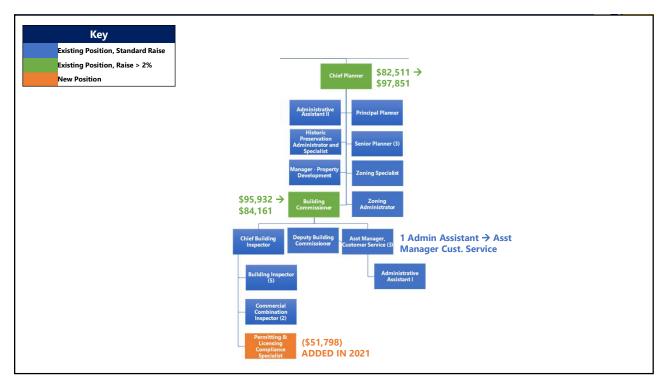

c Spending involves identifying the investments that most closely match the City's priorities, rather than simply trying to make core services more efficient.
- The most important question during the budget process for Strategic Spending is which investments to make in order to best reflect and accomplish the City's priorities

BUILD THE Budget

Q





#### CITY OF SOUTH BEND, IN **Department of Community Investment** 2022 2020 2021 **Proposed Change Budget Budget Budget Strategic Spending Community Investment** 7,856,699 7,066,132 8,405,079 18.9% **Animal Resource Center** 765,139 766,942 860,982 **Community Investment Operations** 3,693,459 3,050,368 4,363,661 43.1% **Neighborhood Services** 2,616,901 2,527,339 2,835,834 12.2% Office of Sustainability 721,483 344,602 -52.2%























### **Summary of DCI Operating Expenditures**

|                             | 2020<br>Budget | 2021<br>Budget | 2022<br>Proposed<br>Budget | %<br>Change<br>YOY |
|-----------------------------|----------------|----------------|----------------------------|--------------------|
| Strategic Spending          |                |                |                            |                    |
| <b>Community Investment</b> | 7,856,699      | 7,066,132      | 8,405,079                  | 18.9%              |
| Salaries & Wages            | 3,809,569      | 3,911,218      | 4,430,902                  | 13.3%              |
| Fringe Benefits             | 1,466,078      | 1,513,714      | 1,887,245                  | 24.7%              |
| Education & Training        | 50,524