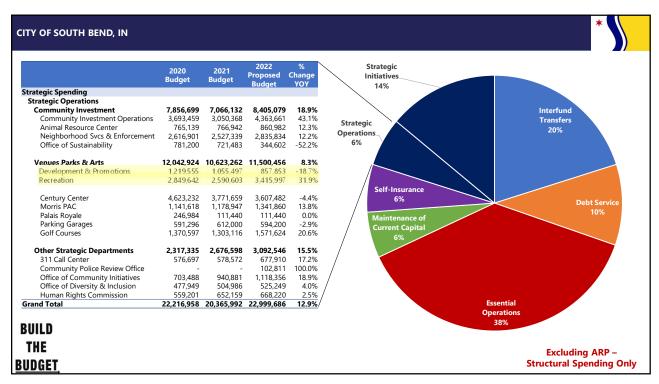

#### CITY OF SOUTH BEND, IN **Department of Community Investment** 2022 2020 2021 **Proposed Change Budget Budget Budget Strategic Spending Community Investment** 7,856,699 7,066,132 8,405,079 18.9% **Animal Resource Center** 765,139 766,942 860,982 **Community Investment Operations** 3,693,459 3,050,368 4,363,661 43.1% **Neighborhood Services** 2,616,901 2,527,339 2,835,834 12.2% Office of Sustainability 721,483 344,602 -52.2%

### **Budget Summary:**

|                                        |             | -2024      | 2022       | 0/ Change |
|----------------------------------------|-------------|------------|------------|-----------|
|                                        | 2020 Budget | 2021       | Proposed   | % Change  |
|                                        |             | Budget     | Budget     | YOY       |
| Strategic Spending                     | 22,241,958  | 20,390,992 | 22,999,686 | 12.8%     |
| Strategic Operations                   |             |            |            |           |
| Community Investment                   | 7,881,699   | 7,091,132  | 8,406,684  | 18.6%     |
| <b>Community Investment Operations</b> | 3,718,459   | 3,075,368  | 4,363,661  | 41.9%     |
| Salaries & Wages                       | 1,788,354   | 1,921,625  | 2,584,217  | 34.5%     |
| Fringe Benefits                        | 665,776     | 716,373    | 1,038,699  | 45.0%     |
| Education & Training                   | 23,900      | 22,000     | 29,100     | 32.3%     |
| Other Services & Charges               | 26,330      | 33,950     | 29,725     | -12.4%    |
| Printing & Advertising                 | 24,707      | 24,000     | 23,000     | -4.2%     |
| Professional Services                  | 1,010,600   | 286,300    | 593,700    | 107.4%    |
| Supplies                               | 25,792      | 26,120     | 33,620     | 28.7%     |
| Travel                                 | 28,000      | 20,000     | 31,600     | 58.0%     |
| Love Your Block Mini-Grant             | 25,000      | 25,000     | -          | -100.0%   |
| Capital                                | 100,000     | -          | -          |           |
| Animal Resource Center                 | 765,139     | 766,942    | 860,982    | 12.3%     |
| Salaries & Wages                       | 384,476     | 385,554    | 416,112    | 7.9%      |
| Fringe Benefits                        | 176,929     | 177,210    | 198,370    | 11.9%     |
| Education & Training                   | -           | -          | 3,500      |           |
| Other Services & Charges               | 37,110      | 37,110     | 35,660     | -3.9%     |
| Printing & Advertising                 | 2,951       | 2,951      | 3,201      | 8.5%      |
| Professional Services                  | 47,300      | 47,300     | 89,300     | 88.8%     |
| Supplies                               | 86,150      | 86,150     | 73,450     | -14.7%    |
| Utilities                              | 30,223      | 30,667     | 41,389     | 35.0%     |
| Neighborhood Services                  | 2,616,901   | 2,527,339  | 2,837,439  | 12.3%     |
| Salaries & Wages                       | 1,288,725   | 1,255,459  | 1,286,814  | 2.5%      |
| Fringe Benefits                        | 535,512     | 534,026    | 593,425    | 11.1%     |
| Education & Training                   | 16,200      | 5,750      | 15,400     | 167.8%    |
| Other Services & Charges               | 260,000     | 216,400    | 459,500    | 112.3%    |
| Printing & Advertising                 | 25,354      | 25,354     | 19,000     | -25.1%    |
| Professional Services                  | 139,300     | 140,300    | 117,000    | -16.6%    |
| Repairs & Maintenance                  | 264,000     | 264,000    | 250,000    | -5.3%     |
| Supplies                               | 84,210      | 82,850     | 79,500     | -4.0%     |
| Travel                                 | 3,600       | 3,200      | 16,800     | 425.0%    |
| Office of Sustainability               | 781,200     | 721,483    | 344,602    | -52.2%    |
| Salaries & Wages                       | 348,014     | 348,580    | 145,104    | -58.4%    |
| Fringe Benefits                        | 87,861      | 86,105     | 57,011     | -33.8%    |
| Education & Training                   | 10,424      | 5,024      | 1,400      | -72.1%    |

|                          |             |                | 2022       | 0/ 61           |
|--------------------------|-------------|----------------|------------|-----------------|
|                          | 2020 Budget | 2021<br>Budget | Proposed   | % Change<br>YOY |
|                          | 42.520      |                | Budget     |                 |
| Other Services & Charges | 12,520      | 13,180         | 6,000      | -54.5%          |
| Printing & Advertising   | 1,874       | 1,875          | 675        | -64.0%          |
| Professional Services    | 234,051     | 97,051         | 120,000    | 23.6%           |
| Repairs & Maintenance    | 72.650      | 125,400        | 12.250     | -100.0%         |
| Supplies                 | 72,650      | 32,100         | 12,250     | -61.8%          |
| Travel                   | 13,806      | 12,168         | 2,162      | -82.2%          |
| Venues Parks & Arts      | 12,042,924  | 10,623,262     | 11,500,456 | 8.3%            |
| Century Center           | 4,623,232   | 3,771,659      | 3,607,482  | -4.4%           |
| Salaries & Wages         | 513,026     | 423,365        | 465,041    | 9.8%            |
| Fringe Benefits          | 191,269     | 166,211        | 184,560    | 11.0%           |
| Education & Training     | -           | -              | 2,500      |                 |
| Insurance                | 57,047      | 57,047         | 58,188     | 2.0%            |
| Other Personnel Costs    | 1,397,785   | 900,000        | 718,000    | -20.2%          |
| Other Services & Charges | 579,589     | 579,589        | 537,589    | -7.2%           |
| Professional Services    | 120,628     | 120,628        | 122,108    | 1.2%            |
| Supplies                 | 1,409,899   | 1,141,000      | 1,127,200  | -1.2%           |
| Utilities                | 353,989     | 383,819        | 392,296    | 2.2%            |
| Development & Promotions | 1,219,555   | 1,055,497      | 857,853    | -18.7%          |
| Salaries & Wages         | <br>571,722 | 453,657        | 446,949    | -1.5%           |
| Fringe Benefits          | 246,418     | 200,425        | 179,489    | -10.4%          |
| Other Services & Charges | 7,000       | 7,000          | 7,000      | 0.0%            |
| Printing & Advertising   | 228,800     | 228,800        | 126,800    | -44.6%          |
| Professional Services    | 7,190       | 7,190          | 7,190      | 0.0%            |
| Supplies                 | 154,925     | 154,925        | 86,925     | -43.9%          |
| Travel                   | 3,500       | 3,500          | 3,500      | 0.0%            |
| Golf Courses             | 1,370,597   | 1,303,116      | 1,571,624  | 20.6%           |
| Salaries & Wages         | 676,593     | 692,449        | 834,323    | 20.5%           |
| Fringe Benefits          | 195,979     | 189,181        | 249,225    | 31.7%           |
| Other Services & Charges | 100,000     | 72,100         | 46,060     | -36.1%          |
| Printing & Advertising   | -           | -              | 57,000     | 100.0%          |
| Professional Services    | 4,500       | 1,000          | 36,630     | 3563.0%         |
| Supplies                 | 318,950     | 273,200        | 273,200    | 0.0%            |
| Travel                   | 500         | -              | -          |                 |
| Utilities                | 74,075      | 75,186         | 75,186     | 0.0%            |
| Morris PAC               | 1,141,618   | 1,178,947      | 1,341,860  | 13.8%           |
| Salaries & Wages         | 505,675     | 539,806        | 499,430    | -7.5%           |
| Fringe Benefits          | 210,020     | 230,491        | 227,980    | -1.1%           |
| Education & Training     | 4,500       |                | 4,500      | 3               |
| Other Services & Charges | 19,455      | 18,350         | 20,350     | 10.9%           |
| Printing & Advertising   | 101,694     | 115,000        | 200,000    | 73.9%           |
| Professional Services    | 90,200      | 90,200         | 200,000    | 121.7%          |
| Supplies                 | 62,806      | 46,000         | 46,000     | 0.0%            |
| Travel                   | 11,000      | -,             | 4,500      |                 |
| Utilities                | 136,268     | 139,100        | 139,100    | 0.0%            |

|                                       | 2020 Budget | 2021<br>Budget | 2022<br>Proposed | % Change<br>YOY |
|---------------------------------------|-------------|----------------|------------------|-----------------|
|                                       |             |                | Budget           |                 |
| Palais Royale                         | 246,984     | 111,440        | 111,440          | 0.0%            |
| Salaries & Wages                      | 79,967      | -              | -                |                 |
| Fringe Benefits                       | 39,482      | <del>-</del>   | <del>-</del>     |                 |
| Other Services & Charges              | 10,404      | 14,640         | 14,640           | 0.0%            |
| Printing & Advertising                | 22,349      | -              | -                |                 |
| Supplies                              | 12,200      | 4,800          | 4,800            | 0.0%            |
| Utilities                             | 82,582      | 92,000         | 92,000           | 0.0%            |
| Parking Garages                       | 591,296     | 612,000        | 594,200          | -2.9%           |
| Other Personnel Costs                 | -           | -              | 295,100          |                 |
| Other Services & Charges              | 5,000       | 7,000          | 33,200           | 374.3%          |
| Professional Services                 | 500,000     | 488,000        | 104,900          | -78.5%          |
| Supplies                              | -           | -              | 30,000           |                 |
| Utilities                             | 86,296      | 117,000        | 131,000          | 12.0%           |
| Recreation                            | 2,849,642   | 2,590,603      | 3,415,997        | 31.9%           |
| Salaries & Wages                      | 1,758,668   | 1,612,540      | 2,113,737        | 31.1%           |
| Fringe Benefits                       | 525,699     | 426,718        | 631,769          | 48.1%           |
| Education & Training                  | 13,000      | 13,000         | 13,000           | 0.0%            |
| Other Services & Charges              | 136,431     | 132,931        | 192,915          | 45.1%           |
| Printing & Advertising                | 29,806      | 29,806         | 70,000           | 134.9%          |
| Professional Services                 | 127,719     | 128,199        | 79,300           | -38.1%          |
| Supplies                              | 234,397     | 224,987        | 292,376          | 30.0%           |
| Travel                                | 23,922      | 22,422         | 22,900           | 2.1%            |
| Other Strategic Departments           | 2,317,335   | 2,676,598      | 3,092,546        | 15.5%           |
| 311 Call Center                       | 576,697     | 578,572        | 677,910          | 17.2%           |
| Salaries & Wages                      | 392,012     | 393,104        | 453,621          | 15.4%           |
| Fringe Benefits                       | 155,685     | 155,968        | 194,789          | 24.9%           |
| Education & Training                  | 12,000      | 12,000         | 12,000           | 0.0%            |
| Other Services & Charges              | 1,800       | 1,800          | 1,800            | 0.0%            |
| Printing & Advertising                | 5,150       | 5,150          | 5,150            | 0.0%            |
| Supplies                              | 1,500       | 2,000          | 2,000            | 0.0%            |
| Travel                                | 8,550       | 8,550          | 8,550            | 0.0%            |
| Havei                                 | 0,330       | 0,550          | 0,550            | 0.070           |
| Community Police Review Office        | -           | -              | 102,811          |                 |
| Salaries & Wages                      | -           | -              | 66,300           |                 |
| Fringe Benefits                       | -           | -              | 26,511           |                 |
| Professional Services                 | -           | -              | 10,000           |                 |
| Office of Community Initiatives       | 703,488     | 940,881        | 1,118,356        | 18.9%           |
| Salaries & Wages                      | 148,500     | 223,064        | 314,849          | 41.1%           |
| Fringe Benefits                       | 51,988      | 89,817         | 143,007          | 59.2%           |
| S.A.V.E. Program                      | 130,000     | 380,000        | 250,000          | -34.2%          |
| Violence Reduction Initiatives        | 350,000     | 225,000        | 350,000          | 55.6%           |
| National Network for Safe Communities | 23,000      | 23,000         | 23,000           | 0.0%            |
| Printing & Advertising                | -           | -              | 25,000           |                 |
| Education & Training                  | <u> </u>    | <u> </u>       | 12,500           |                 |

|                                 | 2020 Budget | 2021<br>Budget | 2022<br>Proposed<br>Budget | % Change<br>YOY |
|---------------------------------|-------------|----------------|----------------------------|-----------------|
| Office of Diversity & Inclusion | 477,949     | 504,986        | 525,249                    | 4.0%            |
| Salaries & Wages                | 209,582     | 226,777        | 230,692                    | 1.7%            |
| Fringe Benefits                 | 71,867      | 75,209         | 82,057                     | 9.1%            |
| Education & Training            | 100,000     | 100,000        | 100,000                    | 0.0%            |
| Other Services & Charges        | 8,500       | 8,500          | 5,000                      | -41.2%          |
| Printing & Advertising          | 1,500       | 3,000          | 6,000                      | 100.0%          |
| Professional Services           | 80,000      | 80,000         | 80,000                     | 0.0%            |
| Supplies                        | 1,500       | 1,500          | 1,500                      | 0.0%            |
| Travel                          | 5,000       | 10,000         | 20,000                     | 100.0%          |
| Human Rights Commission         | 559,201     | 652,159        | 668,220                    | 2.5%            |
| Salaries & Wages                | 298,816     | 364,622        | 371,494                    | 1.9%            |
| Fringe Benefits                 | 113,625     | 138,070        | 151,516                    | 9.7%            |
| Education & Training            | 6,000       | 6,000          | 9,500                      | 58.3%           |
| Grants & Subsidies              | 9,000       | 9,000          | 9,000                      | 0.0%            |
| Other Services & Charges        | 60,339      | 62,576         | 61,540                     | -1.7%           |
| Printing & Advertising          | 24,721      | 24,721         | 12,500                     | -49.4%          |
| Professional Services           | 28,400      | 28,870         | 30,870                     | 6.9%            |
| Supplies                        | 3,000       | 3,000          | 4,000                      | 33.3%           |
| Travel                          | 15,300      | 15,300         | 17,800                     | 16.3%           |
| Grand Total                     | 22,241,958  | 20,390,992     | 22,999,686                 | 12.8%           |