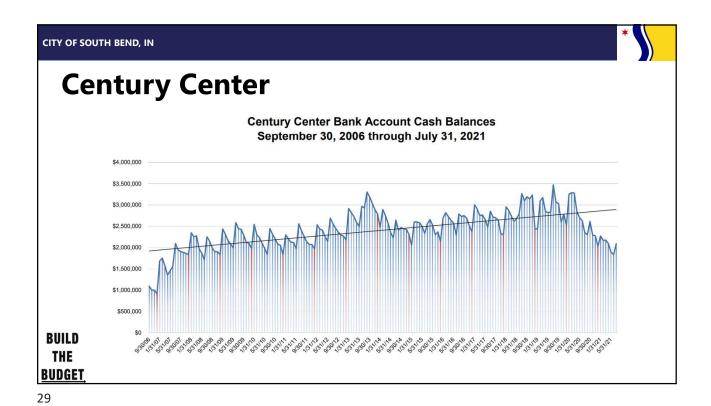

### **Century Center**

|         | 2018      | 2019      | 2020      | 2021<br>(Projected) | 2022<br>(Budget) |
|---------|-----------|-----------|-----------|---------------------|------------------|
| Revenue | 4,856,634 | 5,167,986 | 2,372,678 | 4,269,446           | 4,531,302        |
| Expense | 4,575,460 | 5,010,222 | 3,004,982 | 4,640,185           | 4,514,097        |
| Net     | 281,174   | 157,764   | (632,304) | (370,739)           | 17,205           |