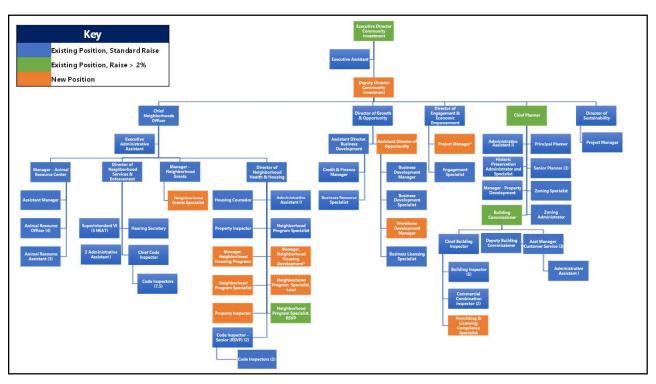

g Strategic Spending involves identifying the investments that most closely match the City's priorities, rather than simply trying to make core services more efficient.
- The most important question during the budget process for Strategic Spending is which investments to make in order to best reflect and accomplish the City's priorities

BUILD THE Budget

Q





#### CITY OF SOUTH BEND, IN **Department of Community Investment** 2022 2020 2021 **Proposed Change Budget Budget Budget Strategic Spending Community Investment** 7,856,699 7,066,132 8,405,079 18.9% **Animal Resource Center** 765,139 766,942 860,982 **Community Investment Operations** 3,693,459 3,050,368 4,363,661 43.1% **Neighborhood Services** 2,616,901 2,527,339 2,835,834 12.2% Office of Sustainability 721,483 344,602 -52.2%























### **Summary of DCI Operating Expenditures**

|                             | 2020<br>Budget | 2021<br>Budget | 2022<br>Proposed<br>Budget | %<br>Change<br>YOY |
|-----------------------------|----------------|----------------|----------------------------|--------------------|
| Strategic Spending          |                |                |                            |                    |
| <b>Community Investment</b> | 7,856,699      | 7,066,132      | 8,405,079                  | 18.9%              |
| Salaries & Wages            | 3,809,569      | 3,911,218      | 4,430,902                  | 13.3%              |
| Fringe Benefits             | 1,466,078      | 1,513,714      | 1,887,245                  | 24.7%              |
| Education & Training        | 50,52