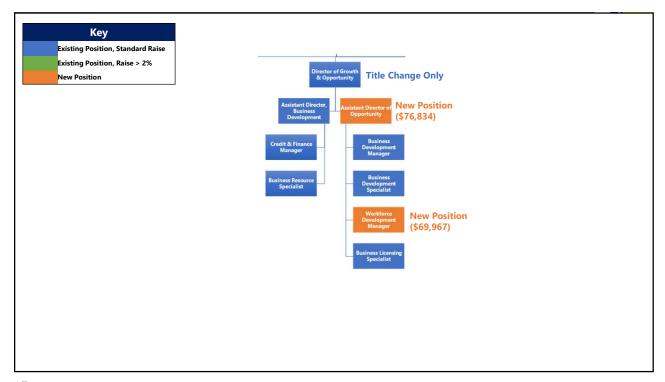

#### • Professional Services

- Back to roughly where we were in 2020's budget
- Largest increase YOY is \$300,000 for Engagement & Economic Empowerment contract positions