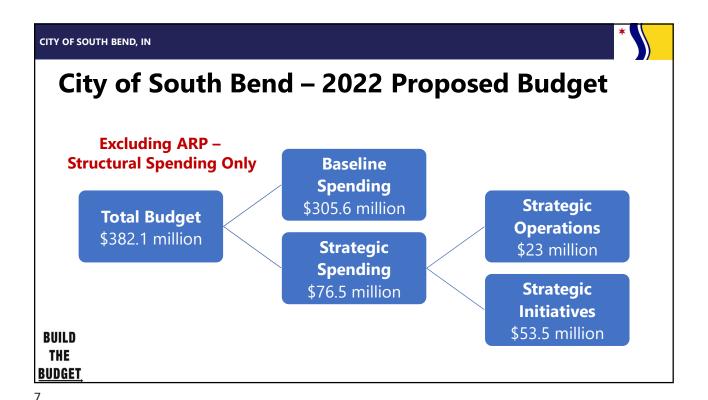

### City of South Bend – 2022 Proposed Budget

Strategic Spending 576.5 million

- Strategic Spending is designed to build upon the fundamental services provided through Baseline Spending and enable our residents to not only survive, but to thrive.
- The budget process for determining Strategic Spending involves identifying the investments that most closely match the City's priorities, rather than simply trying to make core services more efficient.
- The most important question during the budget process for Strategic Spending is which investments to make in order to best reflect and accomplish the City's priorities