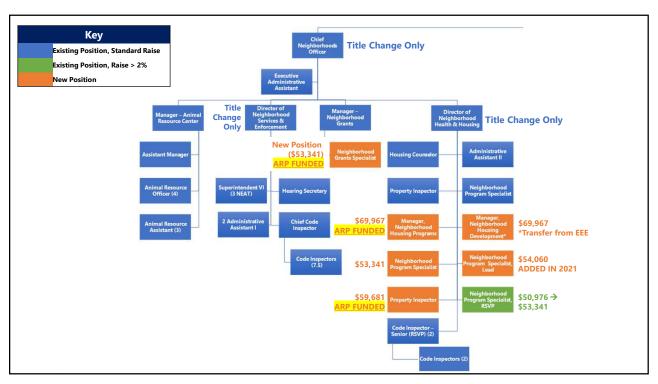

#### CITY OF SOUTH BEND, IN **Department of Community Investment** 2022 2020 2021 **Proposed Change Budget Budget Budget Strategic Spending Community Investment** 7,856,699 7,066,132 8,405,079 18.9% **Animal Resource Center** 765,139 766,942 860,982 **Community Investment Operations** 3,693,459 3,050,368 4,363,661 43.1% **Neighborhood Services** 2,616,901 2,527,339 2,835,834 12.2% Office of Sustainability 721,483 344,602 -52.2%

### **Summary of DCI Operating Expenditures**

|                             | 2020<br>Budget | 2021<br>Budget | 2022<br>Proposed<br>Budget | %<br>Change<br>YOY |
|-----------------------------|----------------|----------------|----------------------------|--------------------|
| Strategic Spending          |                |                |                            |                    |
| <b>Community Investment</b> | 7,856,699      | 7,066,132      | 8,405,079                  | 18.9%              |
| Salaries & Wages            | 3,809,569      | 3,911,218      | 4,430,902                  | 13.3%              |
| Fringe Benefits             | 1,466,078      | 1,513,714      | 1,887,245                  | 24.7%              |
| Education & Training        | 50,524         | 32,774         | 49,400                     | 50.7%              |
| Other Services & Charges    | 335,960        | 300,640        | 530,885                    | 76.6%              |
| Printing & Advertising      | 54,886         | 54,180         | 45,876                     | -15.3%             |
| Professional Services       | 1,431,251      | 570,951        | 920,000                    | 61.1%              |
| Repairs & Maintenance       | 264,000        | 389,400        | 250,000                    | -35.8%             |
| Supplies                    | 268,802        | 227,220        | 198,820                    | -12.5%             |
| Travel                      | 45,406         | 35,368         | 50,562                     | 43.0%              |
| Utilities                   | 30,223         | 30,667         | 41,389                     | 35.0%              |
| BUILD                       |                |                |                            |                    |
| THE                         |                |                |                            |                    |
| <u>BUDGET</u>               |                |                |                            |                    |

### **Budget Summary:**

|                                        |             | -2024      | 2022       | 0/ Change |
|----------------------------------------|-------------|------------|------------|-----------|
|                                        | 2020 Budget | 2021       | Proposed   | % Change  |
|                                        |             | Budget     | Budget     | YOY       |
| Strategic Spending                     | 22,241,958  | 20,390,992 | 22,999,686 | 12.8%     |
| Strategic Operations                   |             |            |            |           |
| Community Investment                   | 7,881,699   | 7,091,132  | 8,406,684  | 18.6%     |
| <b>Community Investment Operations</b> | 3,718,459   | 3,075,368  | 4,363,661  | 41.9%     |
| Salaries & Wages                       | 1,788,354   | 1,921,625  | 2,584,217  | 34.5%     |
| Fringe Benefits                        | 665,776     | 716,373    | 1,038,699  | 45.0%     |
| Education & Training                   | 23,900      | 22,000     | 29,100     | 32.3%     |
| Other Services & Charges               | 26,330      | 33,950     | 29,725     | -12.4%    |
| Printing & Advertising                 | 24,707      | 24,000     | 23,000     | -4.2%     |
| Professional Services                  | 1,010,600   | 286,300    | 593,700    | 107.4%    |
| Supplies                               | 25,792      | 26,120     | 33,620     | 28.7%     |
| Travel                                 | 28,000      | 20,000     | 31,600     | 58.0%     |
| Love Your Block Mini-Grant             | 25,000      | 25,000     | -          | -100.0%   |
| Capital                                | 100,000     | -          | -          |           |
| Animal Resource Center                 | 765,139     | 766,942    | 860,982    | 12.3%     |
| Salaries & Wages                       | 384,476     | 385,554    | 416,112    | 7.9%      |
| Fringe Benefits                        | 176,929     | 177,210    | 198,370    | 11.9%     |
| Education & Training                   | -           | -          | 3,500      |           |
| Other Services & Charges               | 37,110      | 37,110     | 35,660     | -3.9%     |
| Printing & Advertising                 | 2,951       | 2,951      | 3,201      | 8.5%      |
| Professional Services                  | 47,300      | 47,300     | 89,300     | 88.8%     |
| Supplies                               | 86,150      | 86,150     | 73,450     | -14.7%    |
| Utilities                              | 30,223      | 30,667     | 41,389     | 35.0%     |
| Neighborhood Services                  | 2,616,901   | 2,527,339  | 2,837,439  | 12.3%     |
| Salaries & Wages                       | 1,288,725   | 1,255,459  | 1,286,814  | 2.5%      |
| Fringe Benefits                        | 535,512     | 534,026    | 593,425    | 11.1%     |
| Education & Training                   | 16,200      | 5,750      | 15,400     | 167.8%    |
| Other Services & Charges               | 260,000     | 216,400    | 459,500    | 112.3%    |
| Printing & Advertising                 | 25,354      | 25,354     | 19,000     | -25.1%    |
| Professional Services                  | 139,300     | 140,300    | 117,000    | -16.6%    |
| Repairs & Maintenance                  | 264,000     | 264,000    | 250,000    | -5.3%     |
| Supplies                               | 84,210      | 82,850     | 79,500     | -4.0%     |
| Travel                                 | 3,600       | 3,200      | 16,800     | 425.0%    |
| Office of Sustainability               | 781,200     | 721,483    | 344,602    | -52.2%    |
| Salaries & Wages                       | 348,014     | 348,580    | 145,104    | -58.4%    |
| Fringe Benefits                        | 87,861      | 86,105     | 57,011     | -33.8%    |
| Education & Training                   | 10,424      | 5,024      | 1,400      | -72.1%    |