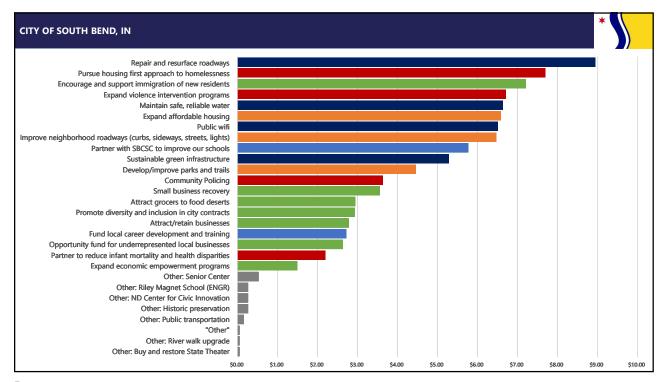

PHONE 574.235.9216 FAX 574.235.9928

### CITY OF SOUTH BEND, IN JAMES MUELLER, MAYOR **DEPARTMENT OF ADMINISTRATION AND FINANCE**

#### **2022 PROPOSED BUDGET**

## Budget Hearing #4: Strategic Operations September 1, 2021

#### **Budget Packet Contents**

| Budget Presentation Slides                   | 2-23  |
|----------------------------------------------|-------|
| Strategic Operations Spending Summary        | 24-27 |
| Personnel Summary – Baseline Operations      | 28    |
| Personnel Detail – Baseline Operations       | 29-30 |
| Line-Level Budget Detail – Baseline Spending | 31-67 |



# 2022 Budget Hearing #4: Strategic Operations

September 1, 2021

1

















### City of South Bend – 2022 Proposed Budget

Strategic Spending 576.5 million

- Strategic Spending is designed to build upon the fundamental services provided through Baseline Spending and enable our residents to not only survive, but to thrive.
- The budget process for determining Strategic Spending involves identifying the investments that most closely match the City's priorities, rather than simply trying to make core services more efficient.
- The most important question during the budget process for Strategic Spending is which investments to make in order to best reflect and accomplish the City's priorities

BUILD THE Budget

Q





#### CITY OF SOUTH BEND, IN **Department of Community Investment** 2022 2020 2021 **Proposed Change Budget Budget Budget Strategic Spending C