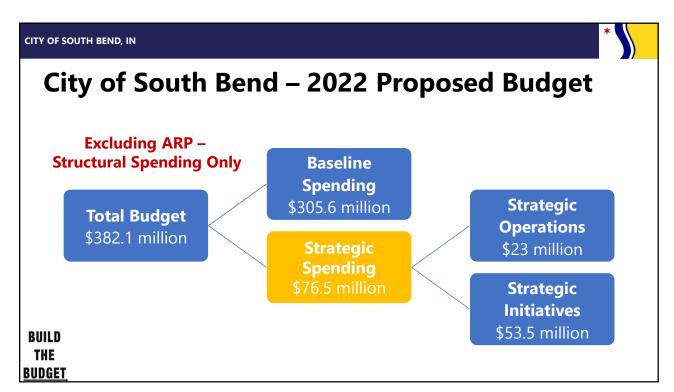

### City of South Bend – 2022 Proposed Budget

Strategic Spending 576.5 million

- Strategic Spending is designed to build upon the fundamental services provided through Baseline Spending and enable our residents to not only survive, but to thrive.
- The budget process for determining Strategic Spending involves identifying the investments that most closely match the City's priorities, rather than simply trying to make core services more efficient.
- The most important question during the budget process for Strategic Spending is which investments to make in order to best reflect and accomplish the City's priorities