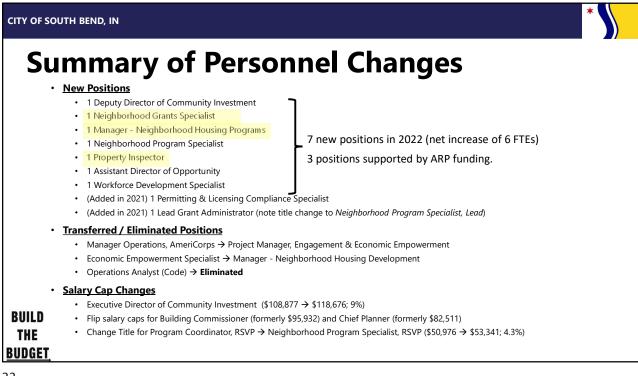

#### Personnel

- Add 1 additional Violence Prevention Coordinator Position (\$42,915) – brings total to <u>3</u>
- Add 1 Administrative Assistant II (\$44,410)