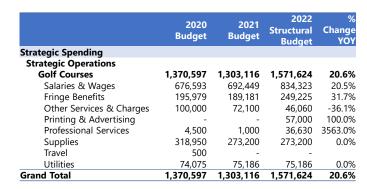

|                          |             |                | 2022       | 0/ 61           |
|--------------------------|-------------|----------------|------------|-----------------|
|                          | 2020 Budget | 2021<br>Budget | Proposed   | % Change<br>YOY |
|                          | 42.520      |                | Budget     |                 |
| Other Services & Charges | 12,520      | 13,180         | 6,000      | -54.5%          |
| Printing & Advertising   | 1,874       | 1,875          | 675        | -64.0%          |
| Professional Services    | 234,051     | 97,051         | 120,000    | 23.6%           |
| Repairs & Maintenance    | 72.650      | 125,400        | 12.250     | -100.0%         |
| Supplies                 | 72,650      | 32,100         | 12,250     | -61.8%          |
| Travel                   | 13,806      | 12,168         | 2,162      | -82.2%          |
| Venues Parks & Arts      | 12,042,924  | 10,623,262     | 11,500,456 | 8.3%            |
| Century Center           | 4,623,232   | 3,771,659      | 3,607,482  | -4.4%           |
| Salaries & Wages         | 513,026     | 423,365        | 465,041    | 9.8%            |
| Fringe Benefits          | 191,269     | 166,211        | 184,560    | 11.0%           |
| Education & Training     | -           | -              | 2,500      |                 |
| Insurance                | 57,047      | 57,047         | 58,188     | 2.0%            |
| Other Personnel Costs    | 1,397,785   | 900,000        | 718,000    | -20.2%          |
| Other Services & Charges | 579,589     | 579,589        | 537,589    | -7.2%           |
| Professional Services    | 120,628     | 120,628        | 122,108    | 1.2%            |
| Supplies                 | 1,409,899   | 1,141,000      | 1,127,200  | -1.2%           |
| Utilities                | 353,989     | 383,819        | 392,296    | 2.2%            |
| Development & Promotions | 1,219,555   | 1,055,497      | 857,853    | -18.7%          |
| Salaries & Wages         | <br>571,722 | 453,657        | 446,949    | -1.5%           |
| Fringe Benefits          | 246,418     | 200,425        | 179,489    | -10.4%          |
| Other Services & Charges | 7,000       | 7,000          | 7,000      | 0.0%            |
| Printing & Advertising   | 228,800     | 228,800        | 126,800    | -44.6%          |
| Professional Services    | 7,190       | 7,190          | 7,190      | 0.0%            |
| Supplies                 | 154,925     | 154,925        | 86,925     | -43.9%          |
| Travel                   | 3,500       | 3,500          | 3,500      | 0.0%            |
| Golf Courses             | 1,370,597   | 1,303,116      | 1,571,624  | 20.6%           |
| Salaries & Wages         | 676,593     | 692,449        | 834,323    | 20.5%           |
| Fringe Benefits          | 195,979     | 189,181        | 249,225    | 31.7%           |
| Other Services & Charges | 100,000     | 72,100         | 46,060     | -36.1%          |
| Printing & Advertising   | -           | -              | 57,000     | 100.0%          |
| Professional Services    | 4,500       | 1,000          | 36,630     | 3563.0%         |
| Supplies                 | 318,950     | 273,200        | 273,200    | 0.0%            |
| Travel                   | 500         | -              | -          |                 |
| Utilities                | 74,075      | 75,186         | 75,186     | 0.0%            |
| Morris PAC               | 1,141,618   | 1,178,947      | 1,341,860  | 13.8%           |
| Salaries & Wages         | 505,675     | 539,806        | 499,430    | -7.5%           |
| Fringe Benefits          | 210,020     | 230,491        | 227,980    | -1.1%           |
| Education & Training     | 4,500       |                | 4,500      | 3               |
| Other Services & Charges | 19,455      | 18,350         | 20,350     | 10.9%           |
| Printing & Advertising   | 101,694     | 115,000        | 200,000    | 73.9%           |
| Professional Services    | 90,200      | 90,200         | 200,000    | 121.7%          |
| Supplies                 | 62,806      | 46,000         | 46,000     | 0.0%            |
| Travel                   | 11,000      | -,             | 4,500      |                 |
| Utilities                | 136,268     | 139,100        | 139,100    | 0.0%            |