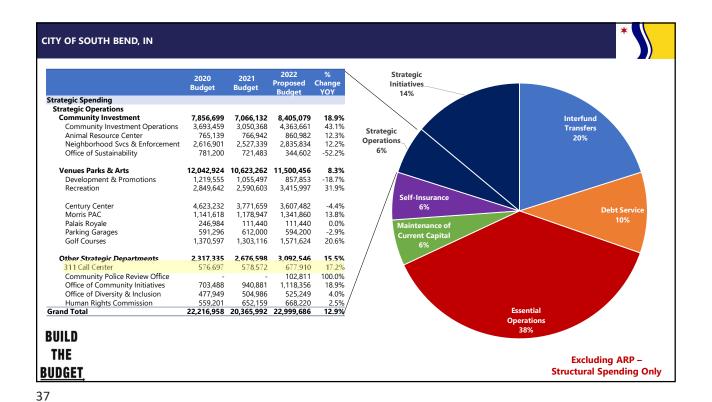

#### CITY OF SOUTH BEND, IN **Department of Community Investment** 2022 2020 2021 **Proposed Change Budget Budget Budget Strategic Spending Community Investment** 7,856,699 7,066,132 8,405,079 18.9% **Animal Resource Center** 765,139 766,942 860,982 **Community Investment Operations** 3,693,459 3,050,368 4,363,661 43.1% **Neighborhood Services** 2,616,901 2,527,339 2,835,834 12.2% Office of Sustainability 721,483 344,602 -52.2%

### **Summary of DCI Operating Expenditures**

|                             | 2020<br>Budget | 2021<br>Budget | 2022<br>Proposed<br>Budget | %<br>Change<br>YOY |
|-----------------------------|----------------|----------------|----------------------------|--------------------|
| Strategic Spending          |                |                |                            |                    |
| <b>Community Investment</b> | 7,856,699      | 7,066,132      | 8,405,079                  | 18.9%              |
| Salaries & Wages            | 3,809,569      | 3,911,218      | 4,430,902                  | 13.3%              |
| Fringe Benefits             | 1,466,078      | 1,513,714      | 1,887,245                  | 24.7%              |
| Education & Training        | 50,524         | 32,774         | 49,400                     | 50.7%              |
| Other Services & Charges    | 335,960        | 300,640        | 530,885                    | 76.6%              |
| Printing & Advertising      | 54,886         | 54,180         | 45,876                     | -15.3%             |
| Professional Services       | 1,431,251      | 570,951        | 920,000                    | 61.1%              |
| Repairs & Maintenance       | 264,000        | 389,400        | 250,000                    | -35.8%             |
| Supplies                    | 268,802        | 227,220        | 198,820                    | -12.5%             |
| Travel                      | 45,406         | 35,368         | 50,562                     | 43.0%              |
| Utilities                   | 30,223         | 30,667         | 41,389                     | 35.0%              |
| BUILD                       |                |                |                            |                    |
| THE                         |                |                |                            |                    |
| <u>BUDGET</u>               |                |                |                            |                    |

### **Development & Promotions / Recreation**

|               |                                               | 2020 Budget       | 2021<br>Budget    | 2022<br>Proposed<br>Budget | %<br>Change<br>YOY |
|---------------|-----------------------------------------------|-------------------|-------------------|----------------------------|--------------------|
| S             | trategic Spending                             |                   |                   |                            |                    |
|               | Strategic Operations                          |                   |                   |                            |                    |
|               | Development & Promotions                      | 1,219,555         | 1,055,497         | 857,853                    | -18.7%             |
|               | Salaries & Wages                              | 571,722           | 453,657           | 446,949                    | -1.5%              |
|               | Fringe Benefits                               | 246,418           | 200,425           | 179,489                    | -10.4%             |
|               | Other Services & Charges                      | 7,000             | 7,000             | 7,000                      | 0.0%               |
|               | Printing & Advertising                        | 228,800           | 228,800           | 126,800                    | -44.6%             |
|               | Professional Services                         | 7,190             | 7,190             | 7,190                      | 0.0%               |
|               | Supplies                                      | 154,925           | 154,925           | 86,925                     | -43.9%             |
|               | Travei                                        | 3,500             | 3,500             | 3,500                      | 0.0%               |
|               | Recreation                                    | 2,849,642         | 2,590,603         | 3,415,997                  | 31.9%              |
|               | Salaries & Wages                              | 1,758,668         | 1,612,540         | 2,113,737                  | 31.1%              |
|               | Fringe Benefits                               | 525,699           | 426,718           | 631,769                    | 48.1%              |
|               | Education & Training Other Services & Charges | 13,000<br>136,431 | 13,000<br>132,931 | 13,000<br>192,915          |                    |
|               | Printing & Advertising                        | 29,806            | 29,806            | 70,000                     | 134.9%             |
| BUILD         | Professional Services                         | 127,719           | 128,199           | 79,300                     | -38.1%             |
| THE           | Supplies                                      | 234,397           | 224,987           | 292,376                    | 30.0%              |
| 1116          | Travel                                        | 23,922            | 22,422            | 22,900                     | 2.1%               |
| <u>BUDGET</u> |                                               |                   |                   |                            |                    |

### **Century Center**

|         | 2018      | 2019      | 2020      | 2021<br>(Projected) | 2022<br>(Budget) |
|---------|-----------|-----------|-----------|---------------------|------------------|
| Revenue | 4,856,634 | 5,167,986 | 2,372,678 | 4,269,446           | 4,531,302        |
| Expense | 4,575,460 | 5,010,222 | 3,004,982 | 4,640,185           | 4,514,097        |
| Net     | 281,174   | 157,764   | (632,304) | (370,739)           | 17,205           |

#### CITY OF SOUTH BEND, IN 311 Call Center 2022 % 2020 2021 Proposal is to add one **Proposed Change Budget Budget Budget** YOY Customer Service Liaison **Strategic Spending** position (2022 salary cap is **Strategic Operations** \$47,595) 311 Call Center 576,697 578,572 677,910 17.2% Salaries & Wages 392,012 393,104 453,621 15.4% • 2022 Staffing Model: 194,789 24.9% Fringe Benefits 155,685 155,968 • (1) Director-311 Customer Service **Education & Training** 12,000 12,000 12,000 0.0% • (1) Supervisor Other Services & Charges 1,800 1,800 1,800 0.0% Printing & Advertising 5,150 5,150 5,150 0.0% • (1) 311 Customer Service Liaison II **Supplies** 1,500 2,000 2,000 0.0% • (<u>5</u>) 311 Customer Service Liaison Travel 8,550 0.0% 8,550 8,550 **Grand Total** 677,910 17.2% 576,697 578,572 BUILD THE BUDGET