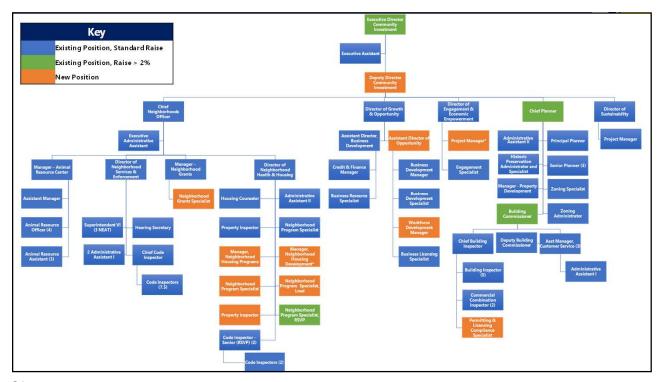

#### Personnel

- Add 1 additional Violence Prevention Coordinator Position (\$42,915) – brings total to <u>3</u>
- Add 1 Administrative Assistant II (\$44,410)