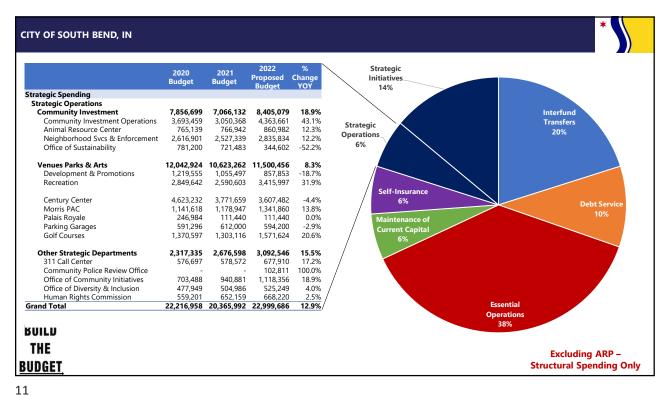

### City of South Bend – 2022 Proposed Budget

Strategic Spending 576.5 million

- Strategic Spending is designed to build upon the fundamental services provided through Baseline Spending and enable our residents to not only survive, but to thrive.
- The budget process for determining Strategic Spending involves identifying the investments that most closely match the City's priorities, rather than simply trying to make core services more efficient.
- The most important question during the budget process for Strategic Spending is which investments to make in order to best reflect and accomplish the City's priorities

#### CITY OF SOUTH BEND, IN **Department of Community Investment** 2022 2020 2021 **Proposed Change Budget Budget Budget Strategic Spending Community Investment** 7,856,699 7,066,132 8,405,079 18.9% **Animal Resource Center** 765,139 766,942 860,982 **Community Investment Operations** 3,693,459 3,050,368 4,363,661 43.1% **Neighborhood Services** 2,616,901 2,527,339 2,835,834 12.2% Office of Sustainability 721,483 344,602 -52.2%

### **Summary of DCI Operating Expenditures**

|                             | 2020<br>Budget | 2021<br>Budget | 2022<br>Proposed<br>Budget | %<br>Change<br>YOY |
|-----------------------------|----------------|----------------|----------------------------|--------------------|
| Strategic Spending          |                |                |                            |                    |
| <b>Community Investment</b> | 7,856,699      | 7,066,132      | 8,405,079                  | 18.9%              |
| Salaries & Wages            | 3,809,569      | 3,911,218      | 4,430,902                  | 13.3%              |
| Fringe Benefits             | 1,466,078      | 1,513,714      | 1,887,245                  | 24.7%              |
| Education & Training        | 50,524         | 32,774         | 49,400                     | 50.7%              |
| Other Services & Charges    | 335,960        | 300,640        | 530,885                    | 76.6%              |
| Printing & Advertising      | 54,886         | 54,180         | 45,876                     | -15.3%             |
| Professional Services       | 1,431,251      | 570,951        | 920,000                    | 61.1%              |
| Repairs & Maintenance       | 264,000        | 389,400        | 250,000                    | -35.8%             |
| Supplies                    | 268,802        | 227,220        | 198,820                    | -12.5%             |
| Travel                      | 45,406         | 35,368         | 50,562                     | 43.0%              |
| Utilities                   | 30,223         | 30,667         | 41,389                     | 35.0%              |
| BUILD                       |                |                |                            |                    |
| THE                         |                |                |                            |                    |
| <u>BUDGET</u>               |                |                |                            |                    |