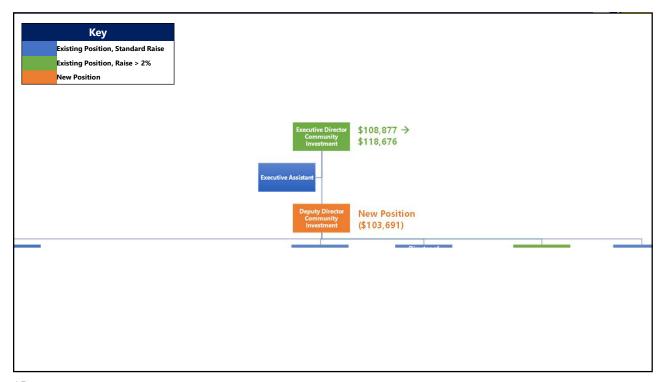

Strategic Spending involves identifying the investments that most closely match the City's priorities, rather than simply trying to make core services more efficient.
- The most important question during the budget process for Strategic Spending is which investments to make in order to best reflect and accomplish the City's priorities

BUILD THE Budget

Q





#### CITY OF SOUTH BEND, IN **Department of Community Investment** 2022 2020 2021 **Proposed Change Budget Budget Budget Strategic Spending Community Investment** 7,856,699 7,066,132 8,405,079 18.9% **Animal Resource Center** 765,139 766,942 860,982 **Community Investment Operations** 3,693,459 3,050,368 4,363,661 43.1% **Neighborhood Services** 2,616,901 2,527,339 2,835,834 12.2% Office of Sustainability 721,483 344,602 -52.2%























### **Summary of DCI Operating Expenditures**

|                             | 2020<br>Budget | 2021<br>Budget | 2022<br>Proposed<br>Budget | %<br>Change<br>YOY |
|-----------------------------|----------------|----------------|----------------------------|--------------------|
| Strategic Spending          |                |                |                            |                    |
| <b>Community Investment</b> | 7,856,699      | 7,066,132      | 8,405,079                  | 18.9%              |
| Salaries & Wages            | 3,809,569      | 3,911,218      | 4,430,902                  | 13.3%              |
| Fringe Benefits             | 1,466,078      | 1,513,714      | 1,887,245                  | 24.7%              |
| Education & Training        | 50,524