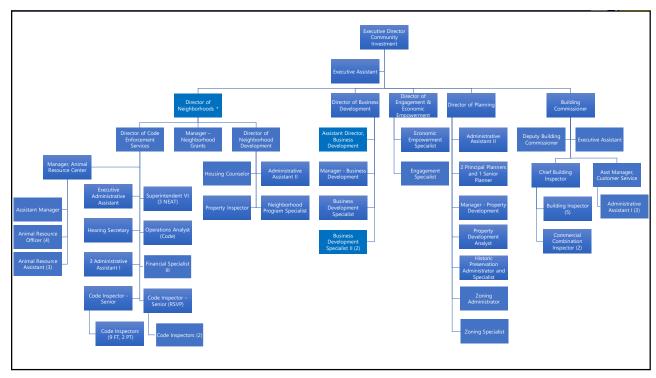

ing Strategic Spending involves identifying the investments that most closely match the City's priorities, rather than simply trying to make core services more efficient.
- The most important question during the budget process for Strategic Spending is which investments to make in order to best reflect and accomplish the City's priorities

BUILD THE Budget

Q





#### CITY OF SOUTH BEND, IN **Department of Community Investment** 2022 2020 2021 **Proposed Change Budget Budget Budget Strategic Spending Community Investment** 7,856,699 7,066,132 8,405,079 18.9% **Animal Resource Center** 765,139 766,942 860,982 **Community Investment Operations** 3,693,459 3,050,368 4,363,661 43.1% **Neighborhood Services** 2,616,901 2,527,339 2,835,834 12.2% Office of Sustainability 721,483 344,602 -52.2%























### **Summary of DCI Operating Expenditures**

|                             | 2020<br>Budget | 2021<br>Budget | 2022<br>Proposed<br>Budget | %<br>Change<br>YOY |
|-----------------------------|----------------|----------------|----------------------------|--------------------|
| Strategic Spending          |                |                |                            |                    |
| <b>Community Investment</b> | 7,856,699      | 7,066,132      | 8,405,079                  | 18.9%              |
| Salaries & Wages            | 3,809,569      | 3,911,218      | 4,430,902                  | 13.3%              |
| Fringe Benefits             | 1,466,078      | 1,513,714      | 1,887,245                  | 24.7%              |
| Education & Training        | 50,