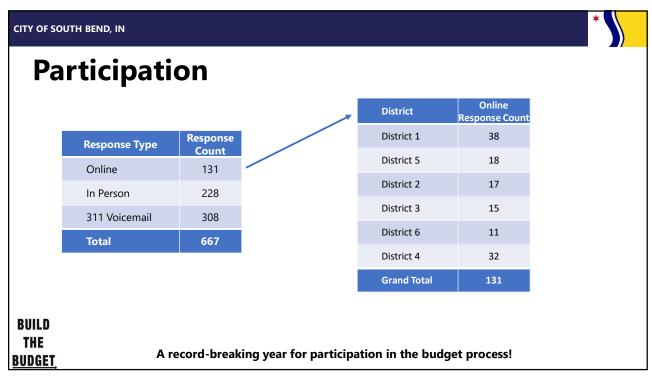

PHONE 574.235.9216 FAX 574.235.9928

### CITY OF SOUTH BEND, IN JAMES MUELLER, MAYOR **DEPARTMENT OF ADMINISTRATION AND FINANCE**

#### **2022 PROPOSED BUDGET**

## Budget Hearing #4: Strategic Operations September 1, 2021

#### **Budget Packet Contents**

| Budget Presentation Slides                   | 2-23  |
|----------------------------------------------|-------|
| Strategic Operations Spending Summary        | 24-27 |
| Personnel Summary – Baseline Operations      | 28    |
| Personnel Detail – Baseline Operations       | 29-30 |
| Line-Level Budget Detail – Baseline Spending | 31-67 |



# 2022 Budget Hearing #4: Strategic Operations

September 1, 2021

1

















### City of South Bend – 2022 Proposed Budget

Strategic Spending 576.5 million

- Strategic Spending is designed to build upon the fundamental services provided through Baseline Spending and enable our residents to not only survive, but to thrive.
- The budget process for determining Strategic Spending involves identifying the investments that most closely match the City's priorities, rather than simply trying to make core services more efficient.
- The most important question during the budget process for Strategic Spending is which investments to make in order to best reflect and accomplish the City's priorities

BUILD THE Budget

Q





#### CITY OF SOUTH BEND, IN **Department of Community Investment** 2022 2020 2021 **Proposed Change Budget Budget Budget Strategic Spendi