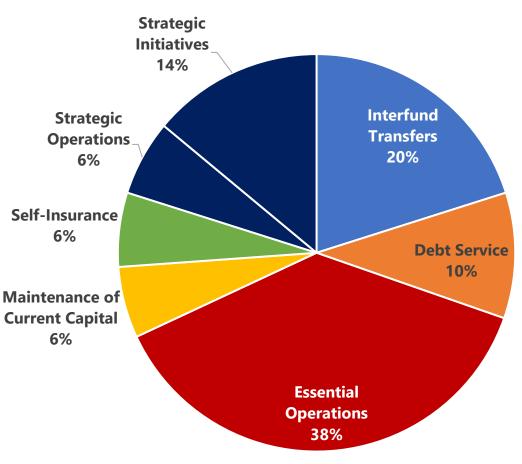

## Steps 3-4: Baseline & Strategic Spending Allocation

Excluding ARP – Structural Spending Only

**Total Budget** \$382.1 million

**Spending** \$305.6 million

Strategic Spending \$76.5 million Strategic
Operations
\$23 million

Strategic Initiatives \$53.5 million

## 2022 Proposed Budget (excluding ARP)

|                                    |             |             | _                       |                 |
|------------------------------------|-------------|-------------|-------------------------|-----------------|
| Category                           | 2020 Budget | 2021 Budget | 2022 Proposed<br>Budget | % Change<br>YOY |
| Baseline Spending                  |             |             |                         |                 |
| Interfund Transfers                | 74,108,130  | 69,718,939  | 76,503,735              | 9.7%            |
| Debt Service                       | 33,665,369  | 34,579,042  | 39,216,065              | 13.4%           |
| Essential Operations               | 139,086,092 | 138,788,046 | 144,512,236             | 4.1%            |
| Administration                     | 15,164,835  | 16,633,079  | 17,724,869              | 6.6%            |
| Building Dept                      | 1,278,742   | 1,200,701   | 1,324,527               | 10.3%           |
| Fire/EMS                           | 33,012,975  | 33,093,541  | 33,959,993              | 2.6%            |
| Police                             | 36,966,755  | 36,031,403  | 37,690,823              | 4.6%            |
| Solid Waste                        | 3,146,387   | 3,290,449   | 3,668,363               | 11.5%           |
| Streets                            | 8,161,137   | 8,392,652   | 8,840,252               | 5.3%            |
| Wastewater                         | 17,725,823  | 17,185,277  | 17,470,315              | 1.7%            |
| Water                              | 13,669,420  | 13,391,098  | 13,474,412              | 0.6%            |
| Parks                              | 7,160,153   | 6,720,620   | 6,964,919               | 3.6%            |
| PSAP                               | 2,799,865   | 2,849,226   | 3,393,763               | 19.1%           |
| Maintenance of Current Capital     | 24,526,433  | 21,699,607  | 22,243,118              | 2.5%            |
| Self-Insurance                     | 22,551,488  | 22,940,502  | 23,137,831              | 0.9%            |
| Strategic Spending                 |             |             |                         |                 |
| Strategic Operations               | 22,216,958  | 20,365,992  | 23,016,479              | 13.0%           |
| Community Investment               | 7,856,699   | 7,066,132   | 8,446,079               | 19.5%           |
| Venues Parks & Arts                | 12,042,924  | 10,623,262  | 11,500,456              | 8.3%            |
| Other Strategic Departments        | 2,317,335   | 2,676,598   | 3,069,944               | 14.7%           |
| Strategic Initiatives              | 41,973,058  | 46,282,895  | 53,477,749              | 15.5%           |
| Robust, Sustainable Infrastructure | 16,065,500  | 20,460,701  | 25,231,500              | 23.3%           |
| Strong Neighborhoods               | 9,618,067   | 8,475,310   | 8,856,690               | 4.5%            |
| Safe Community for Everyone        | 596,500     | 1,824,672   | 1,863,335               | 2.1%            |
| Equitable Access to Opportunity    | 435,028     | 1,251,066   | 1,209,786               | -3.3%           |
| Youth and Workforce Development    | 500,000     | 500,000     | 500,000                 | 0%              |
| Redevelopment Commission           | 15,257,963  | 13,771,146  | 15,836,438              | 15.0%           |
| Grand Total                        | 358,127,528 | 354,375,023 | 382,107,213             | 7.8%            |
|                                    |             |             |                         |                 |