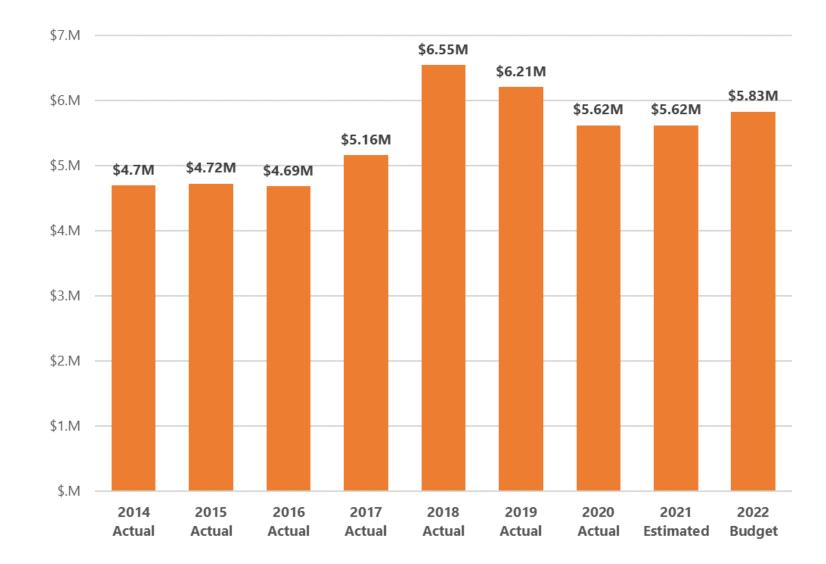

## **Step 2: Revenue Projections**

| •                                                                              |             |             |             |             |             |
|--------------------------------------------------------------------------------|-------------|-------------|-------------|-------------|-------------|
| Row Labels                                                                     | 2018        | 2019        | 2020        | 2021        | 2022        |
|                                                                                | Actual      | Actual      | Actual      | Amended     | Proposed    |
| Property Taxes Local Income Taxes                                              | 79,595,388  | 82,604,579  | 80,188,143  | 77,077,028  | 86,901,213  |
|                                                                                | 32,712,559  | 34,643,723  | 36,897,937  | 35,853,922  | 33,583,827  |
| Intergov./ Shared Revenues                                                     | 27,030,727  | 26,752,577  | 25,155,512  | 24,492,325  | 27,686,833  |
| Intergov./ Grants                                                              | 5,750,779   | 7,547,104   | 10,051,021  | 21,799,500  | 4,977,855   |
| Charges for Services Fines, Forfeitures, and Fees Licenses & Permits Donations | 99,949,703  | 101,566,627 | 101,247,133 | 104,440,290 | 108,438,195 |
|                                                                                | 1,066,265   | 1,084,943   | 1,073,088   | 779,519     | 725,075     |
|                                                                                | 1,895,139   | 1,994,397   | 1,619,205   | 2,075,530   | 1,920,025   |
|                                                                                | 1,865,951   | 5,116,150   | 4,629,063   | 4,866,760   | 3,419,000   |
| Other Income                                                                   | 16,359,406  | 11,364,884  | 6,340,335   | 4,431,461   | 3,362,756   |
| Interest Earnings                                                              | 4,324,711   | 7,236,981   | 2,502,753   | 2,549,018   | 1,644,062   |
| PILOT                                                                          | 6,332,487   | 6,340,990   | 6,221,791   | 6,154,321   | 6,079,325   |
| Interfund Allocation Reimb                                                     | 16,053,826  | 22,440,553  | 20,960,750  | 25,154,917  | 26,341,190  |
| Interfund Transfers In                                                         | 38,782,417  | 44,627,543  | 53,891,321  | 57,143,639  | 50,426,151  |
| Grand Total                                                                    | 331,719,357 | 353,321,049 | 350,778,051 | 366,818,230 | 355,505,507 |

#### Income & Employment – South Bend MSA

Source: Oxford Economics

| _                            |             |             |             |             |             |
|------------------------------|-------------|-------------|-------------|-------------|-------------|
|                              | 2018        | 2019        | 2020        | 2021        | 2022        |
| Row Labels                   | Actual      | Actual      | Actual      | Amended     | Proposed    |
| Property Taxes               | 79,595,388  | 82,604,579  | 80,188,143  | 77,077,028  | 86,901,213  |
| Local Income Taxes           | 32,712,559  | 34,643,723  | 36,897,937  | 35,853,922  | 33,583,827  |
| Intergov./ Shared Revenues   | 27,030,727  | 26,752,577  | 25,155,512  | 24,492,325  | 27,686,833  |
| Intergov./ Grants            | 5,750,779   | 7,547,104   | 10,051,021  | 21,799,500  | 4,977,855   |
| Charges for Services         | 99,949,703  | 101,566,627 | 101,247,133 | 104,440,290 | 108,438,195 |
| Fines, Forfeitures, and Fees | 1,066,265   | 1,084,943   | 1,073,088   | 779,519     | 725,075     |
| Licenses & Permits           | 1,895,139   | 1,994,397   | 1,619,205   | 2,075,530   | 1,920,025   |
| Donations                    | 1,865,951   | 5,116,150   | 4,629,063   | 4,866,760   | 3,419,000   |
| Other Income                 | 16,359,406  | 11,364,884  | 6,340,335   | 4,431,461   | 3,362,756   |
| Interest Earnings            | 4,324,711   | 7,236,981   | 2,502,753   | 2,549,018   | 1,644,062   |
| PILOT                        | 6,332,487   | 6,340,990   | 6,221,791   | 6,154,321   | 6,079,325   |
| Interfund Allocation Reimb   | 16,053,826  | 22,440,553  | 20,960,750  | 25,154,917  | 26,341,190  |
| Interfund Transfers In       | 38,782,417  | 44,627,543  | 53,891,321  | 57,143,639  | 50,426,151  |
| Grand Total                  | 331,719,357 | 353,321,049 | 350,778,051 | 366,818,230 | 355,505,507 |

| 2018        | 2019                                                                                                                                            | 2020                                                                                                                                                                                                                                                                  | 2021                                                                                                                                                                                                                                                                                                                                                                                                     | 2022                                                                                                                                                                                                                                                                                                                                                                                                                                                                                                                                       |
|-------------|-------------------------------------------------------------------------------------------------------------------------------------------------|-----------------------------------------------------------------------------------------------------------------------------------------------------------------------------------------------------------------------------------------------------------------------|----------------------------------------------------------------------------------------------------------------------------------------------------------------------------------------------------------------------------------------------------------------------------------------------------------------------------------------------------------------------------------------------------------|--------------------------------------------------------------------------------------------------------------------------------------------------------------------------------------------------------------------------------------------------------------------------------------------------------------------------------------------------------------------------------------------------------------------------------------------------------------------------------------------------------------------------------------------|
| Actual      | Actual                                                                                                                                          | Actual                                                                                                                                                                                                                                                                | Amended                                                                                                                                                                                                                                                                                                                                                                                                  | Proposed                                                                                                                                                                                                                                                                                                                                                                                                                                                                                                                                   |
| 79,595,388  | 82,604,579                                                                                                                                      | 80,188,143                                                                                                                                                                                                                                                            | 77,077,028                                                                                                                                                                                                                                                                                                                                                                                               | 86,901,213                                                                                                                                                                                                                                                                                                                                                                                                                                                                                                                                 |
| 32,712,559  | 34,643,723                                                                                                                                      | 36,897,937                                                                                                                                                                                                                                                            | 35,853,922                                                                                                                                                                                                                                                                                                                                                                                               | 33,583,827                                                                                                                                                                                                                                                                                                                                                                                                                                                                                                                                 |
| 27,030,727  | 26,752,577                                                                                                                                      | 25,155,512                                                                                                                                                                                                                                                            | 24,492,325                                                                                                                                                                                                                                                                                                                                                                                               | 27,686,833                                                                                                                                                                                                                                                                                                                                                                                                                                                                                                                                 |
| 5,750,779   | 7,547,104                                                                                                                                       | 10,051,021                                                                                                                                                                                                                                                            | 21,799,500                                                                                                                                                                                                                                                                                                                                                                                               | 4,977,855                                                                                                                                                                                                                                                                                                                                                                                                                                                                                                                                  |
| 99,949,703  | 101,566,627                                                                                                                                     | 101,247,133                                                                                                                                                                                                                                                           | 104,440,290                                                                                                                                                                                                                                                                                                                                                                                              | 108,438,195                                                                                                                                                                                                                                                                                                                                                                                                                                                                                                                                |
| 1,066,265   | 1,084,943                                                                                                                                       | 1,073,088                                                                                                                                                                                                                                                             | 779,519                                                                                                                                                                                                                                                                                                                                                                                                  | 725,075                                                                                                                                                                                                                                                                                                                                                                                                                                                                                                                                    |
| 1,895,139   | 1,994,397                                                                                                                                       | 1,619,205                                                                                                                                                                                                                                                             | 2,075,530                                                                                                                                                                                                                                                                                                                                                                                                | 1,920,025                                                                                                                                                                                                                                                                                                                                                                                                                                                                                                                                  |
| 1,865,951   | 5,116,150                                                                                                                                       | 4,629,063                                                                                                                                                                                                                                                             | 4,866,760                                                                                                                                                                                                                                                                                                                                                                                                | 3,419,000                                                                                                                                                                                                                                                                                                                                                                                                                                                                                                                                  |
| 16,359,406  | 11,364,884                                                                                                                                      | 6,340,335                                                                                                                                                                                                                                                             | 4,431,461                                                                                                                                                                                                                                                                                                                                                                                                | 3,362,756                                                                                                                                                                                                                                                                                                                                                                                                                                                                                                                                  |
| 4,324,711   | 7,236,981                                                                                                                                       | 2,502,753                                                                                                                                                                                                                                                             | 2,549,018                                                                                                                                                                                                                                                                                                                                                                                                | 1,644,062                                                                                                                                                                                                                                                                                                                                                                                                                                                                                                                                  |
| 6,332,487   | 6,340,990                                                                                                                                       | 6,221,791                                                                                                                                                                                                                                                             | 6,154,321                                                                                                                                                                                                                                                                                                                                                                                                | 6,079,325                                                                                                                                                                                                                                                                                                                                                                                                                                                                                                                                  |
| 16,053,826  | 22,440,553                                                                                                                                      | 20,960,750                                                                                                                                                                                                                                                            | 25,154,917                                                                                                                                                                                                                                                                                                                                                                                               | 26,341,190                                                                                                                                                                                                                                                                                                                                                                                                                                                                                                                                 |
| 38,782,417  | 44,627,543                                                                                                                                      | 53,891,321                                                                                                                                                                                                                                                            | 57,143,639                                                                                                                                                                                                                                                                                                                                                                                               | 50,426,151                                                                                                                                                                                                                                                                                                                                                                                                                                                                                                                                 |
| 331,719,357 | 353,321,049                                                                                                                                     | 350,778,051                                                                                                                                                                                                                                                           | 366,818,230                                                                                                                                                                                                                                                                                                                                                                                              | 355,505,507                                                                                                                                                                                                                                                                                                                                                                                                                                                                                                                                |
|             | Actual 79,595,388 32,712,559 27,030,727 5,750,779 99,949,703 1,066,265 1,895,139 1,865,951 16,359,406 4,324,711 6,332,487 16,053,826 38,782,417 | ActualActual79,595,38882,604,57932,712,55934,643,72327,030,72726,752,5775,750,7797,547,10499,949,703101,566,6271,066,2651,084,9431,895,1391,994,3971,865,9515,116,15016,359,40611,364,8844,324,7117,236,9816,332,4876,340,99016,053,82622,440,55338,782,41744,627,543 | ActualActualActual79,595,38882,604,57980,188,14332,712,55934,643,72336,897,93727,030,72726,752,57725,155,5125,750,7797,547,10410,051,02199,949,703101,566,627101,247,1331,066,2651,084,9431,073,0881,895,1391,994,3971,619,2051,865,9515,116,1504,629,06316,359,40611,364,8846,340,3354,324,7117,236,9812,502,7536,332,4876,340,9906,221,79116,053,82622,440,55320,960,75038,782,41744,627,54353,891,321 | ActualActualActualAmended79,595,38882,604,57980,188,14377,077,02832,712,55934,643,72336,897,93735,853,92227,030,72726,752,57725,155,51224,492,3255,750,7797,547,10410,051,02121,799,50099,949,703101,566,627101,247,133104,440,2901,066,2651,084,9431,073,088779,5191,895,1391,994,3971,619,2052,075,5301,865,9515,116,1504,629,0634,866,76016,359,40611,364,8846,340,3354,431,4614,324,7117,236,9812,502,7532,549,0186,332,4876,340,9906,221,7916,154,32116,053,82622,440,55320,960,75025,154,91738,782,41744,627,54353,891,32157,143,639 |

| •                            |             |             | _              |             | _           |
|------------------------------|-------------|-------------|----------------|-------------|-------------|
| Dow Lobols                   | 2018        | 2019        | 2020<br>Actual | 2021        | 2022        |
| Row Labels                   | Actual      | Actual      | Actual         | Amended     | Proposed    |
| Property Taxes               | 79,595,388  | 82,604,579  | 80,188,143     | 77,077,028  | 86,901,213  |
| Local Income Taxes           | 32,712,559  | 34,643,723  | 36,897,937     | 35,853,922  | 33,583,827  |
| Intergov./ Shared Revenues   | 27,030,727  | 26,752,577  | 25,155,512     | 24,492,325  | 27,686,833  |
|                              |             |             | •              |             | -           |
| Intergov./ Grants            | 5,750,779   | 7,547,104   | 10,051,021     | 21,799,500  | 4,977,855   |
| Charges for Services         | 99,949,703  | 101,566,627 | 101,247,133    | 104,440,290 | 108,438,195 |
| Fines, Forfeitures, and Fees | 1,066,265   | 1,084,943   | 1,073,088      | 779,519     | 725,075     |
| Licenses & Permits           | 1,895,139   | 1,994,397   | 1,619,205      | 2,075,530   | 1,920,025   |
| Donations                    | 1,865,951   | 5,116,150   | 4,629,063      | 4,866,760   | 3,419,000   |
| Other Income                 | 16,359,406  | 11,364,884  | 6,340,335      | 4,431,461   | 3,362,756   |
| Interest Earnings            | 4,324,711   | 7,236,981   | 2,502,753      | 2,549,018   | 1,644,062   |
| PILOT                        | 6,332,487   | 6,340,990   | 6,221,791      | 6,154,321   | 6,079,325   |
| Interfund Allocation Reimb   | 16,053,826  | 22,440,553  | 20,960,750     | 25,154,917  | 26,341,190  |
| Interfund Transfers In       | 38,782,417  | 44,627,543  | 53,891,321     | 57,143,639  | 50,426,151  |
| <b>Grand Total</b>           | 331,719,357 | 353,321,049 | 350,778,051    | 366,818,230 | 355,505,507 |
|                              |             |             |                |             |             |