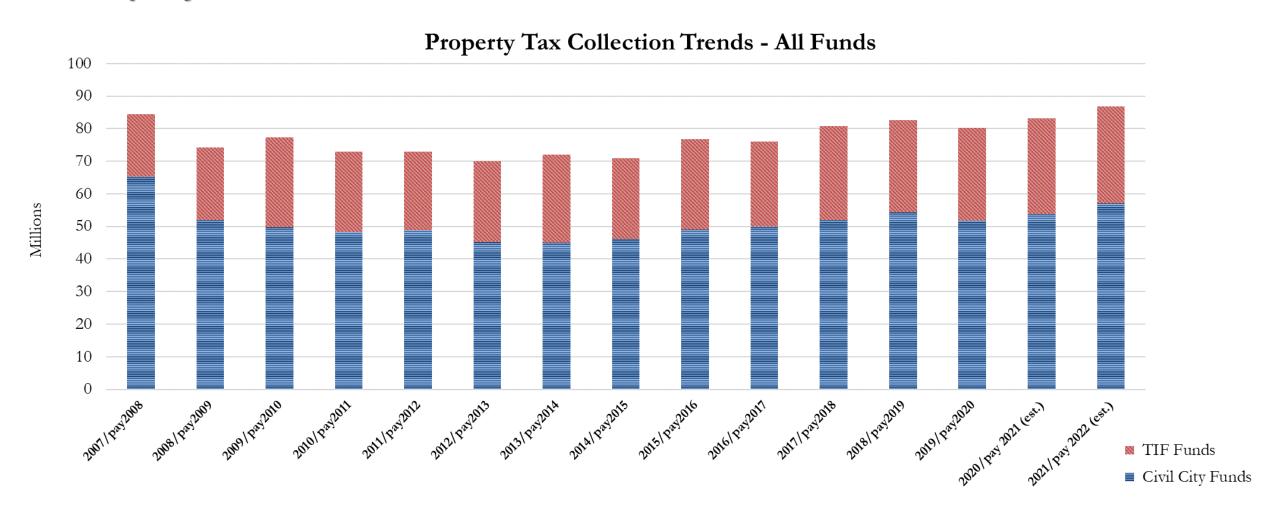

#### **Property Taxes**

## **Step 2: Revenue Projections**

**Property Taxes** 