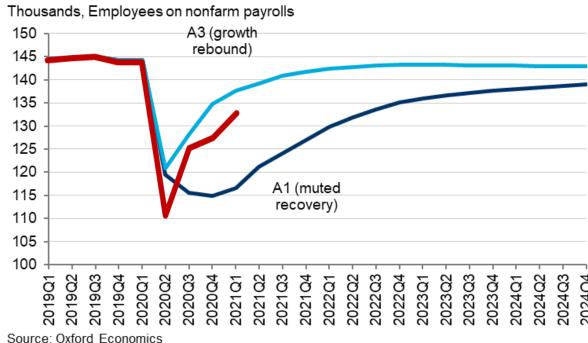

#### South Bend MSA GDP and employment projections by scenario

#### Income & Employment – South Bend MSA

Source: Oxford Economics

| _                            |             |             |             |             |             |
|------------------------------|-------------|-------------|-------------|-------------|-------------|
|                              | 2018        | 2019        | 2020        | 2021        | 2022        |
| Row Labels                   | Actual      | Actual      | Actual      | Amended     | Proposed    |
| Property Taxes               | 79,595,388  | 82,604,579  | 80,188,143  | 77,077,028  | 86,901,213  |
| Local Income Taxes           | 32,712,559  | 34,643,723  | 36,897,937  | 35,853,922  | 33,583,827  |
| Intergov./ Shared Revenues   | 27,030,727  | 26,752,577  | 25,155,512  | 24,492,325  | 27,686,833  |
| Intergov./ Grants            | 5,750,779   | 7,547,104   | 10,051,021  | 21,799,500  | 4,977,855   |
| Charges for Services         | 99,949,703  | 101,566,627 | 101,247,133 | 104,440,290 | 108,438,195 |
| Fines, Forfeitures, and Fees | 1,066,265   | 1,084,943   | 1,073,088   | 779,519     | 725,075     |
| Licenses & Permits           | 1,895,139   | 1,994,397   | 1,619,205   | 2,075,530   | 1,920,025   |
| Donations                    | 1,865,951   | 5,116,150   | 4,629,063   | 4,866,760   | 3,419,000   |
| Other Income                 | 16,359,406  | 11,364,884  | 6,340,335   | 4,431,461   | 3,362,756   |
| Interest Earnings            | 4,324,711   | 7,236,981   | 2,502,753   | 2,549,018   | 1,644,062   |
| PILOT                        | 6,332,487   | 6,340,990   | 6,221,791   | 6,154,321   | 6,079,325   |
| Interfund Allocation Reimb   | 16,053,826  | 22,440,553  | 20,960,750  | 25,154,917  | 26,341,190  |
| Interfund Transfers In       | 38,782,417  | 44,627,543  | 53,891,321  | 57,143,639  | 50,426,151  |
| Grand Total                  | 331,719,357 | 353,321,049 | 350,778,051 | 366,818,230 | 355,505,507 |