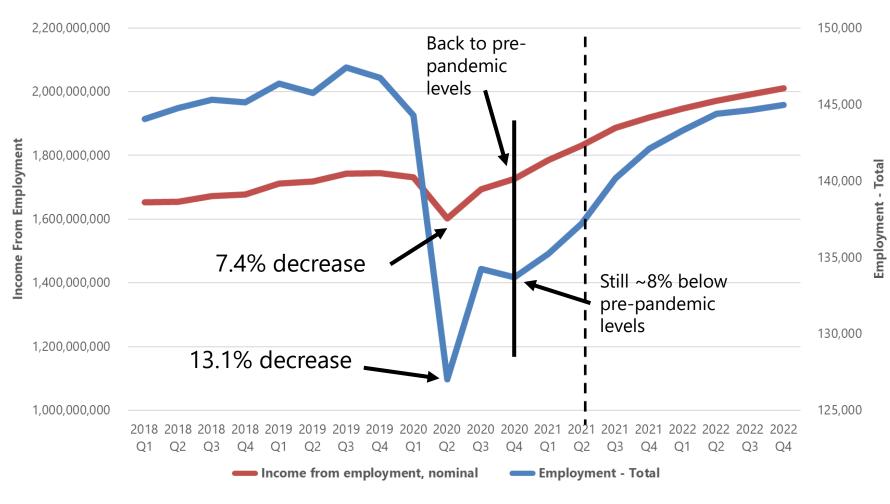

#### Income & Employment – South Bend MSA

Source: Oxford Economics

| _                            |             |             |             |             |             |
|------------------------------|-------------|-------------|-------------|-------------|-------------|
|                              | 2018        | 2019        | 2020        | 2021        | 2022        |
| Row Labels                   | Actual      | Actual      | Actual      | Amended     | Proposed    |
| Property Taxes               | 79,595,388  | 82,604,579  | 80,188,143  | 77,077,028  | 86,901,213  |
| Local Income Taxes           | 32,712,559  | 34,643,723  | 36,897,937  | 35,853,922  | 33,583,827  |
| Intergov./ Shared Revenues   | 27,030,727  | 26,752,577  | 25,155,512  | 24,492,325  | 27,686,833  |
| Intergov./ Grants            | 5,750,779   | 7,547,104   | 10,051,021  | 21,799,500  | 4,977,855   |
| Charges for Services         | 99,949,703  | 101,566,627 | 101,247,133 | 104,440,290 | 108,438,195 |
| Fines, Forfeitures, and Fees | 1,066,265   | 1,084,943   | 1,073,088   | 779,519     | 725,075     |
| Licenses & Permits           | 1,895,139   | 1,994,397   | 1,619,205   | 2,075,530   | 1,920,025   |
| Donations                    | 1,865,951   | 5,116,150   | 4,629,063   | 4,866,760   | 3,419,000   |
| Other Income                 | 16,359,406  | 11,364,884  | 6,340,335   | 4,431,461   | 3,362,756   |
| Interest Earnings            | 4,324,711   | 7,236,981   | 2,502,753   | 2,549,018   | 1,644,062   |
| PILOT                        | 6,332,487   | 6,340,990   | 6,221,791   | 6,154,321   | 6,079,325   |
| Interfund Allocation Reimb   | 16,053,826  | 22,440,553  | 20,960,750  | 25,154,917  | 26,341,190  |
| Interfund Transfers In       | 38,782,417  | 44,627,543  | 53,891,321  | 57,143,639  | 50,426,151  |
| Grand Total                  | 331,719,357 | 353,321,049 | 350,778,051 | 366,818,230 | 355,505,507 |