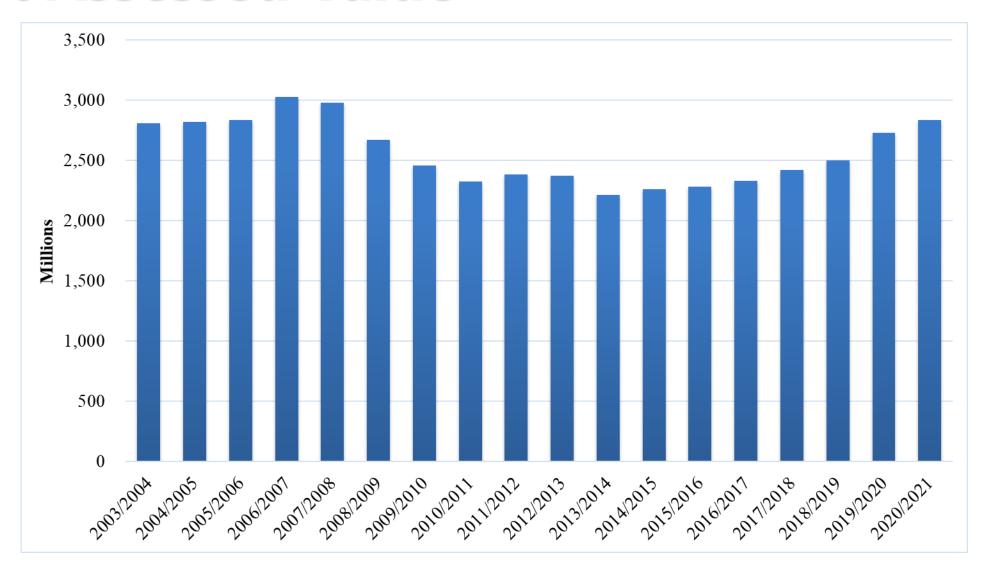

753   | 2,549,018   | 1,644,062   |
| PILOT                                                                          | 6,332,487   | 6,340,990   | 6,221,791   | 6,154,321   | 6,079,325   |
| Interfund Allocation Reimb                                                     | 16,053,826  | 22,440,553  | 20,960,750  | 25,154,917  | 26,341,190  |
| Interfund Transfers In                                                         | 38,782,417  | 44,627,543  | 53,891,321  | 57,143,639  | 50,426,151  |
| Grand Total                                                                    | 331,719,357 | 353,321,049 | 350,778,051 | 366,818,230 | 355,505,507 |

## **Step 2: Revenue Projections**

#### **Property Taxes**



## **Step 2: Revenue Projections**

**Property Taxes** 



#### **Net Assessed Value**



## **Step 2: Revenue Projections**

#### **Income Taxes**



#### Income & Employment – South Bend MSA



Source: Oxford Economics

| _                            |             |             |             |             |             |
|------------------------------|-------------|-------------|-------------|-------------|-------------|
|                              | 2018        | 2019        | 2020        | 2021        | 2022        |
| Row Labels                   | Actual      | Actual      | Actual      | Amended     | Proposed    |
| Property Taxes               | 79,595,388  | 82,604,579  | 80,188,143  | 77,077,028  | 86,901,213  |
| Local Income Taxes           | 32,712,559  | 34,643,723  | 36,897,937  | 35,853,922  | 33,583,827  |
| Intergov./ Shared Revenues   | 27,030,727  | 2