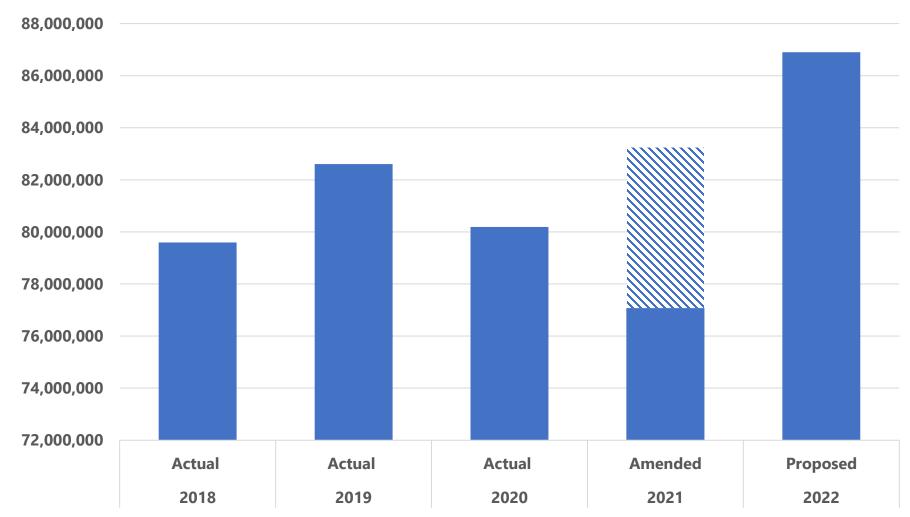

## **Step 2: Revenue Projections**

| •                                                                              |             |             |             |             |             |
|--------------------------------------------------------------------------------|-------------|-------------|-------------|-------------|-------------|
| Row Labels                                                                     | 2018        | 2019        | 2020        | 2021        | 2022        |
|                                                                                | Actual      | Actual      | Actual      | Amended     | Proposed    |
| Property Taxes Local Income Taxes                                              | 79,595,388  | 82,604,579  | 80,188,143  | 77,077,028  | 86,901,213  |
|                                                                                | 32,712,559  | 34,643,723  | 36,897,937  | 35,853,922  | 33,583,827  |
| Intergov./ Shared Revenues                                                     | 27,030,727  | 26,752,577  | 25,155,512  | 24,492,325  | 27,686,833  |
| Intergov./ Grants                                                              | 5,750,779   | 7,547,104   | 10,051,021  | 21,799,500  | 4,977,855   |
| Charges for Services Fines, Forfeitures, and Fees Licenses & Permits Donations | 99,949,703  | 101,566,627 | 101,247,133 | 104,440,290 | 108,438,195 |
|                                                                                | 1,066,265   | 1,084,943   | 1,073,088   | 779,519     | 725,075     |
|                                                                                | 1,895,139   | 1,994,397   | 1,619,205   | 2,075,530   | 1,920,025   |
|                                                                                | 1,865,951   | 5,116,150   | 4,629,063   | 4,866,760   | 3,419,000   |
| Other Income                                                                   | 16,359,406  | 11,364,884  | 6,340,335   | 4,431,461   | 3,362,756   |
| Interest Earnings                                                              | 4,324,711   | 7,236,981   | 2,502,753   | 2,549,018   | 1,644,062   |
| PILOT                                                                          | 6,332,487   | 6,340,990   | 6,221,791   | 6,154,321   | 6,079,325   |
| Interfund Allocation Reimb                                                     | 16,053,826  | 22,440,553  | 20,960,750  | 25,154,917  | 26,341,190  |
| Interfund Transfers In                                                         | 38,782,417  | 44,627,543  | 53,891,321  | 57,143,639  | 50,426,151  |
| Grand Total                                                                    | 331,719,357 | 353,321,049 | 350,778,051 | 366,818,230 | 355,505,507 |

#### Income & Employment – South Bend MSA

Source: Oxford Economics

| _                            |             |             |             |             |             |
|------------------------------|-------------|-------------|-------------|-------------|-------------|
|                              | 2018        | 2019        | 2020        | 2021        | 2022        |
| Row Labels                   | Actual      | Actual      | Actual      | Amended     | Proposed    |
| Property Taxes               | 79,595,388  | 82,604,579  | 80,188,143  | 77,077,028  | 86,901,213  |
| Local Income Taxes           | 32,712,559  | 34,643,723  | 36,897,937  | 35,853,922  | 33,583,827  |
| Intergov./ Shared Revenues   | 27,030,727  | 26,752,577  | 25,155,512  | 24,492,325  | 27,686,833  |
| Intergov./ Grants            | 5,750,779   | 7,547,104   | 10,051,021  | 21,799,500  | 4,977,855   |
| Charges for Services         | 99,949,703  | 101,566,627 | 101,247,133 | 104,440,290 | 108,438,195 |
| Fines, Forfeitures, and Fees | 1,066,265   | 1,084,943   | 1,073,088   | 779,519     | 725,075     |
| Licenses & Permits           | 1,895,139   | 1,994,397   | 1,619,205   | 2,075,530   | 1,920,025   |
| Donations                    | 1,865,951   | 5,116,150   | 4,629,063   | 4,866,760   | 3,419,000   |
| Other Income                 | 16,359,406  | 11,364,884  | 6,340,335   | 4,431,461   | 3,362,756   |
| Interest Earnings            | 4,324,711   | 7,236,981   | 2,502,753   | 2,549,018   | 1,644,062   |
| PILOT                        | 6,332,487   | 6,340,990   | 6,221,791   | 6,154,321   | 6,079,325   |
| Interfund Allocation Reimb   | 16,053,826  | 22,440,553  | 20,960,750  | 25,154,917  | 26,341,190  |
| Interfund Transfers In       | 38,782,417  | 44,627,543  | 53,891,321  | 57,143,639  | 50,426,151  |
| Grand Total                  | 331,719,357 | 353,321,049 | 350,778,051 | 366,818,230 | 355,505,507 |

| 2018        | 2019                                                                                                                                            | 2020                                                                                                                                                                                                                                                                  | 2021                                                                                                                                                                                                                                                                                                                                                                                                     | 2022                                                                                                                                                                                                                                                                                                                                                                                                                                                                                                                                       |
|-------------|-------------------------------------------------------------------------------------------------------------------------------------------------|-----------------------------------------------------------------------------------------------------------------------------------------------------------------------------------------------------------------------------------------------------------------------|----------------------------------------------------------------------------------------------------------------------------------------------------------------------------------------------------------------------------------------------------------------------------------------------------------------------------------------------------------------------------------------------------------|--------------------------------------------------------------------------------------------------------------------------------------------------------------------------------------------------------------------------------------------------------------------------------------------------------------------------------------------------------------------------------------------------------------------------------------------------------------------------------------------------------------------------------------------|
| Actual      | Actual                                                                                                                                          | Actual                                                                                                                                                                                                                                                                | Amended                                                                                                                                                                                                                                                                                                                                                                                                  | Proposed                                                                                                                                                                                                                                                                                                                                                                                                                                                                                                                                   |
| 79,595,388  | 82,604,579                                                                                                                                      | 80,188,143                                                                                                                                                                                                                                                            | 77,077,028                                                                                                                                                                                                                                                                                                                                                                                               | 86,901,213                                                                                                                                                                                                                                                                                                                                                                                                                                                                                                                                 |
| 32,712,559  | 34,643,723                                                                                                                                      | 36,897,937                                                                                                                                                                                                                                                            | 35,853,922                                                                                                                                                                                                                                                                                                                                                                                               | 33,583,827                                                                                                                                                                                                                                                                                                                                                                                                                                                                                                                                 |
| 27,030,727  | 26,752,577                                                                                                                                      | 25,155,512                                                                                                                                                                                                                                                            | 24,492,325                                                                                                                                                                                                                                                                                                                                                                                               | 27,686,833                                                                                                                                                                                                                                                                                                                                                                                                                                                                                                                                 |
| 5,750,779   | 7,547,104                                                                                                                                       | 10,051,021                                                                                                                                                                                                                                                            | 21,799,500                                                                                                                                                                                                                                                                                                                                                                                               | 4,977,855                                                                                                                                                                                                                                                                                                                                                                                                                                                                                                                                  |
| 99,949,703  | 101,566,627                                                                                                                                     | 101,247,133                                                                                                                                                                                                                                                           | 104,440,290                                                                                                                                                                                                                                                                                                                                                                                              | 108,438,195                                                                                                                                                                                                                                                                                                                                                                                                                                                                                                                                |
| 1,066,265   | 1,084,943                                                                                                                                       | 1,073,088                                                                                                                                                                                                                                                             | 779,519                                                                                                                                                                                                                                                                                                                                                                                                  | 725,075                                                                                                                                                                                                                                                                                                                                                                                                                                                                                                                                    |
| 1,895,139   | 1,994,397                                                                                                                                       | 1,619,205                                                                                                                                                                                                                                                             | 2,075,530                                                                                                                                                                                                                                                                                                                                                                                                | 1,920,025                                                                                                                                                                                                                                                                                                                                                                                                                                                                                                                                  |
| 1,865,951   | 5,116,150                                                                                                                                       | 4,629,063                                                                                                                                                                                                                                                             | 4,866,760                                                                                                                                                                                                                                                                                                                                                                                                | 3,419,000                                                                                                                                                                                                                                                                                                                                                                                                                                                                                                                                  |
| 16,359,406  | 11,364,884                                                                                                                                      | 6,340,335                                                                                                                                                                                                                                                             | 4,431,461                                                                                                                                                                                                                                                                                                                                                                                                | 3,362,756                                                                                                                                                                                                                                                                                                                                                                                                                                                                                                                                  |
| 4,324,711   | 7,236,981                                                                                                                                       | 2,502,753                                                                                                                                                                                                                                                             | 2,549,018                                                                                                                                                                                                                                                                                                                                                                                                | 1,644,062                                                                                                                                                                                                                                                                                                                                                                                                                                                                                                                                  |
| 6,332,487   | 6,340,990                                                                                                                                       | 6,221,791                                                                                                                                                                                                                                                             | 6,154,321                                                                                                                                                                                                                                                                                                                                                                                                | 6,079,325                                                                                                                                                                                                                                                                                                                                                                                                                                                                                                                                  |
| 16,053,826  | 22,440,553                                                                                                                                      | 20,960,750                                                                                                                                                                                                                                                            | 25,154,917                                                                                                                                                                                                                                                                                                                                                                                               | 26,341,190                                                                                                                                                                                                                                                                                                                                                                                                                                                                                                                                 |
| 38,782,417  | 44,627,543                                                                                                                                      | 53,891,321                                                                                                                                                                                                                                                            | 57,143,639                                                                                                                                                                                                                                                                                                                                                                                               | 50,426,151                                                                                                                                                                                                                                                                                                                                                                                                                                                                                                                                 |
| 331,719,357 | 353,321,049                                                                                                                                     | 350,778,051                                                                                                                                                                                                                                                           | 366,818,230                                                                                                                                                                                                                                                                                                                                                                                              | 355,505,507                                                                                                                                                                                                                                                                                                                                                                                                                                                                                                                                |
|             | Actual 79,595,388 32,712,559 27,030,727 5,750,779 99,949,703 1,066,265 1,895,139 1,865,951 16,359,406 4,324,711 6,332,487 16,053,826 38,782,417 | ActualActual79,595,38882,604,57932,712,55934,643,72327,030,72726,752,5775,750,7797,547,10499,949,703101,566,6271,066,2651,084,9431,895,1391,994,3971,865,9515,116,15016,359,40611,364,8844,324,7117,236,9816,332,4876,340,99016,053,82622,440,55338,782,41744,627,543 | ActualActualActual79,595,38882,604,57980,188,14332,712,55934,643,72336,897,93727,030,72726,752,57725,155,5125,750,7797,547,10410,051,02199,949,703101,566,627101,247,1331,066,2651,084,9431,073,0881,895,1391,994,3971,619,2051,865,9515,116,1504,629,06316,359,40611,364,8846,340,3354,324,7117,236,9812,502,7536,332,4876,340,9906,221,79116,053,82622,440,55320,960,75038,782,41744,627,54353,891,321 | ActualActualActualAmended79,595,38882,604,57980,188,14377,077,02832,712,55934,643,72336,897,93735,853,92227,030,72726,752,57725,155,51224,492,3255,750,7797,547,10410,051,02121,799,50099,949,703101,566,627101,247,133104,440,2901,066,2651,084,9431,073,088779,5191,895,1391,994,3971,619,2052,075,5301,865,9515,116,1504,629,0634,866,76016,359,40611,364,8846,340,3354,431,4614,324,7117,236,9812,502,7532,549,0186,332,4876,340,9906,221,7916,154,32116,053,82622,440,55320,960,75025,154,91738,782,41744,627,54353,891,32157,143,639 |

| •                            |             |             | _              |             | _           |
|------------------------------|-------------|-------------|----------------|-------------|-------------|
| Dow Lobols                   | 2018        | 2019        | 2020<br>Actual | 2021        | 2022        |
| Row Labels                   | Actual      | Actual      | Actual         | Amended     | Proposed    |
| Property Taxes               | 79,595,388  | 82,604,579  | 80,188,143     | 77,077,028  | 86,901,213  |
| Local Income Taxes           | 32,712,559  | 34,643,723  | 36,897,937     | 35,853,922  | 33,583,827  |
| Intergov./ Shared Revenues   | 27,030,727  | 26,752,577  | 25,155,512     | 24,492,325  | 27,686,833  |
|                              |             |             | •              |             | -           |
| Intergov./ Grants            | 5,750,779   | 7,547,104   | 10,051,021     | 21,799,500  | 4,977,855   |
| Charges for Services         | 99,949,703  | 101,566,627 | 101,247,133    | 104,440,290 | 108,438,195 |
| Fines, Forfeitures, and Fees | 1,066,265   | 1,084,943   | 1,073,088      | 779,519     | 725,075     |
| Licenses & Permits           | 1,895,139   | 1,994,397   | 1,619,205      | 2,075,530   | 1,920,025   |
| Donations                    | 1,865,951   | 5,116,150   | 4,629,063      | 4,866,760   | 3,419,000   |
| Other Income                 | 16,359,406  | 11,364,884  | 6,340,335      | 4,431,461   | 3,362,756   |
| Interest Earnings            | 4,324,711   | 7,236,981   | 2,502,753      | 2,549,018   | 1,644,062   |
| PILOT                        | 6,332,487   | 6,340,990   | 6,221,791      | 6,154,321   | 6,079,325   |
| Interfund Allocation Reimb   | 16,053,826  | 22,440,553  | 20,960,750     | 25,154,917  | 26,341,190  |
| Interfund Transfers In       | 38,782,417  | 44,627,543  | 53,891,321     | 57,143,639  | 50,426,151  |
| <b>Grand Total</b>           | 331,719,357 | 353,321,049 | 350,778,051    | 366,818,230 | 355,505,507 |
|                              |             |             |                |             |             |