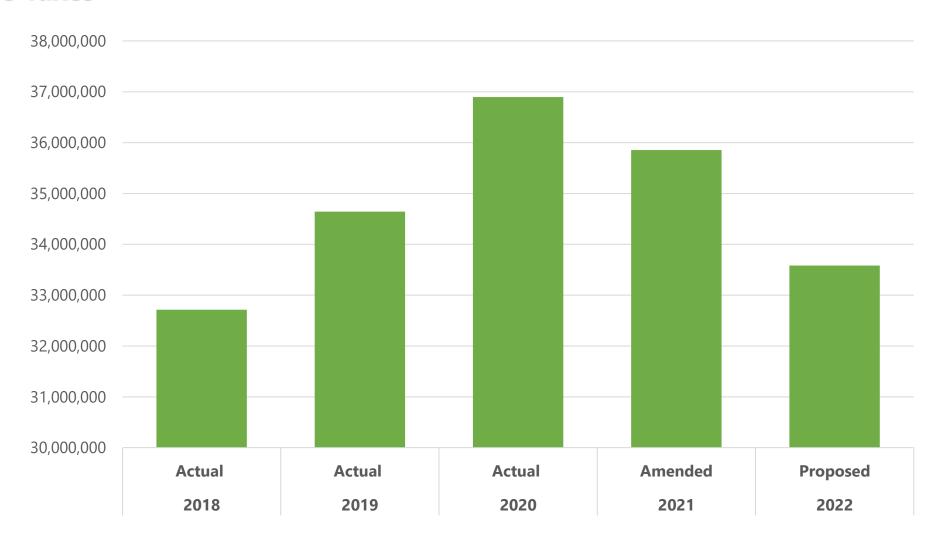

| 6,332,487   | 6,340,990   | 6,221,791   | 6,154,321   | 6,079,325   |
| Interfund Allocation Reimb                                                     | 16,053,826  | 22,440,553  | 20,960,750  | 25,154,917  | 26,341,190  |
| Interfund Transfers In                                                         | 38,782,417  | 44,627,543  | 53,891,321  | 57,143,639  | 50,426,151  |
| Grand Total                                                                    | 331,719,357 | 353,321,049 | 350,778,051 | 366,818,230 | 355,505,507 |

## **Step 2: Revenue Projections**

#### **Property Taxes**



## **Step 2: Revenue Projections**

**Property Taxes** 



#### **Net Assessed Value**



## **Step 2: Revenue Projections**

#### **Income Taxes**



#### Income & Employment – South Bend MSA



Source: Oxford Economics

| _                            |             |             |             |             |             |
|------------------------------|-------------|-------------|-------------|-------------|-------------|
|                              | 2018        | 2019        | 2020        | 2021        | 2022        |
| Row Labels                   | Actual      | Actual      | Actual      | Amended     | Proposed    |
| Property Taxes               | 79,595,388  | 82,604,579  | 80,188,143  | 77,077,028  | 86,901,213  |
| Local Income Taxes           | 32,712,559  | 34,643,723  | 36,897,937  | 35,853,922  | 33,583,827  |
| Intergov./ Shared Revenues   | 27,030,727  | 26,752,577  | 25,155,512  | 24,492,325  | 27,686,833  |
| Inte