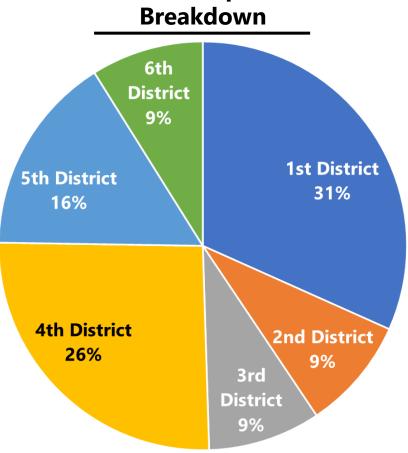

#### **Initial Results**

- Over 400 individual responses thus far.
  - 98 online (already more than last year)
  - 183 played in-person games
  - 30+ attended first CAG meeting
  - 111 voicemails received through 311