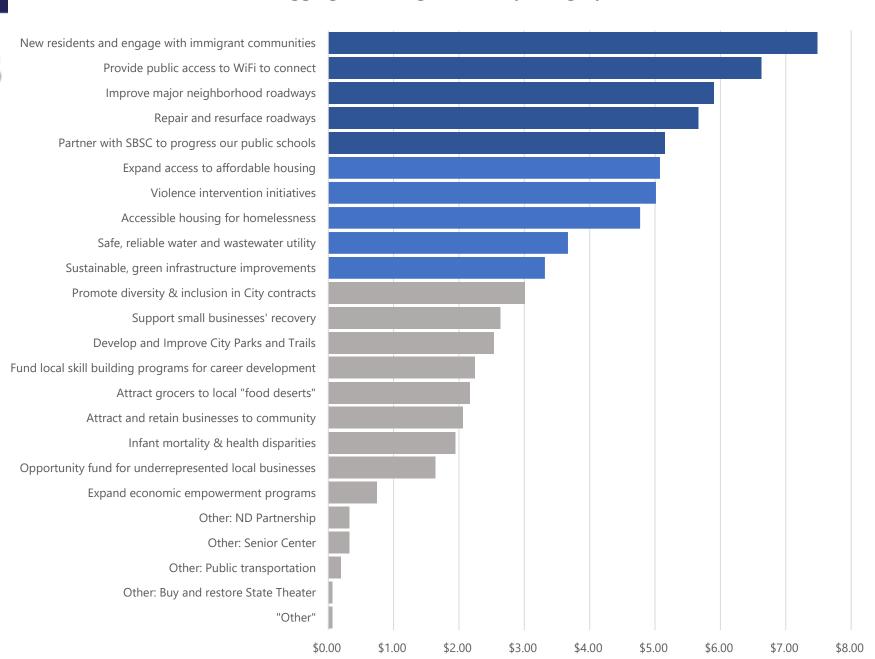

#### **American Rescue Plan**

Aggregate Average Dollars by Category

#### Aggregate Average Dollars by Category