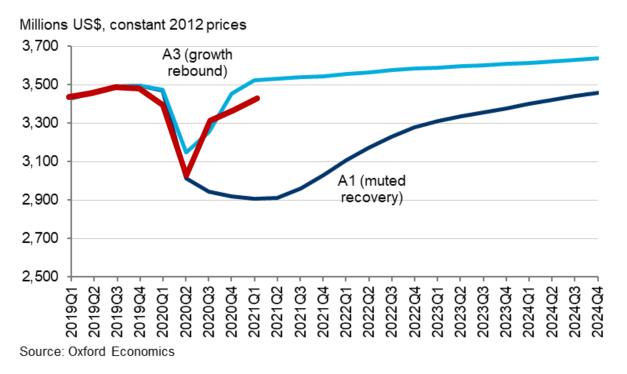

#### South Bend MSA GDP and employment projections by scenario

#### Income & Employment – South Bend MSA

Source: Oxford Economics

| _                            |             |             |             |             |             |
|------------------------------|-------------|-------------|-------------|-------------|-------------|
|                              | 2018        | 2019        | 2020        | 2021        | 2022        |
| Row Labels                   | Actual      | Actual      | Actual      | Amended     | Proposed    |
| Property Taxes               | 79,595,388  | 82,604,579  | 80,188,143  | 77,077,028  | 86,901,213  |
| Local Income Taxes           | 32,712,559  | 34,643,723  | 36,897,937  | 35,853,922  | 33,583,827  |
| Intergov./ Shared Revenues   | 27,030,727  | 26,752,577  | 25,155,512  | 24,492,325  | 27,686,833  |
| Intergov./ Grants            | 5,750,779   | 7,547,104   | 10,051,021  | 21,799,500  | 4,977,855   |
| Charges for Services         | 99,949,703  | 101,566,627 | 101,247,133 | 104,440,290 | 108,438,195 |
| Fines, Forfeitures, and Fees | 1,066,265   | 1,084,943   | 1,073,088   | 779,519     | 725,075     |
| Licenses & Permits           | 1,895,139   | 1,994,397   | 1,619,205   | 2,075,530   | 1,920,025   |
| Donations                    | 1,865,951   | 5,116,150   | 4,629,063   | 4,866,760   | 3,419,000   |
| Other Income                 | 16,359,406  | 11,364,884  | 6,340,335   | 4,431,461   | 3,362,756   |
| Interest Earnings            | 4,324,711   | 7,236,981   | 2,502,753   | 2,549,018   | 1,644,062   |
| PILOT                        | 6,332,487   | 6,340,990   | 6,221,791   | 6,154,321   | 6,079,325   |
| Interfund Allocation Reimb   | 16,053,826  | 22,440,553  | 20,960,750  | 25,154,917  | 26,341,190  |
| Interfund Transfers In       | 38,782,417  | 44,627,543  | 53,891,321  | 57,143,639  | 50,426,151  |
| Grand Total                  | 331,719,357 | 353,321,049 | 350,778,051 | 366,818,230 | 355,505,507 |