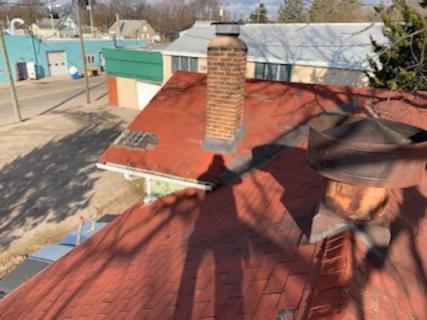

#### **ADMINISTRATIVE APPROVAL**

The Historic Preservation Commission of South Bend and St. Joseph County has approved the following work:

Roof tear off down to the decking on house and garage. Install new Landmark Architectural shingles and flashing on house and garage.