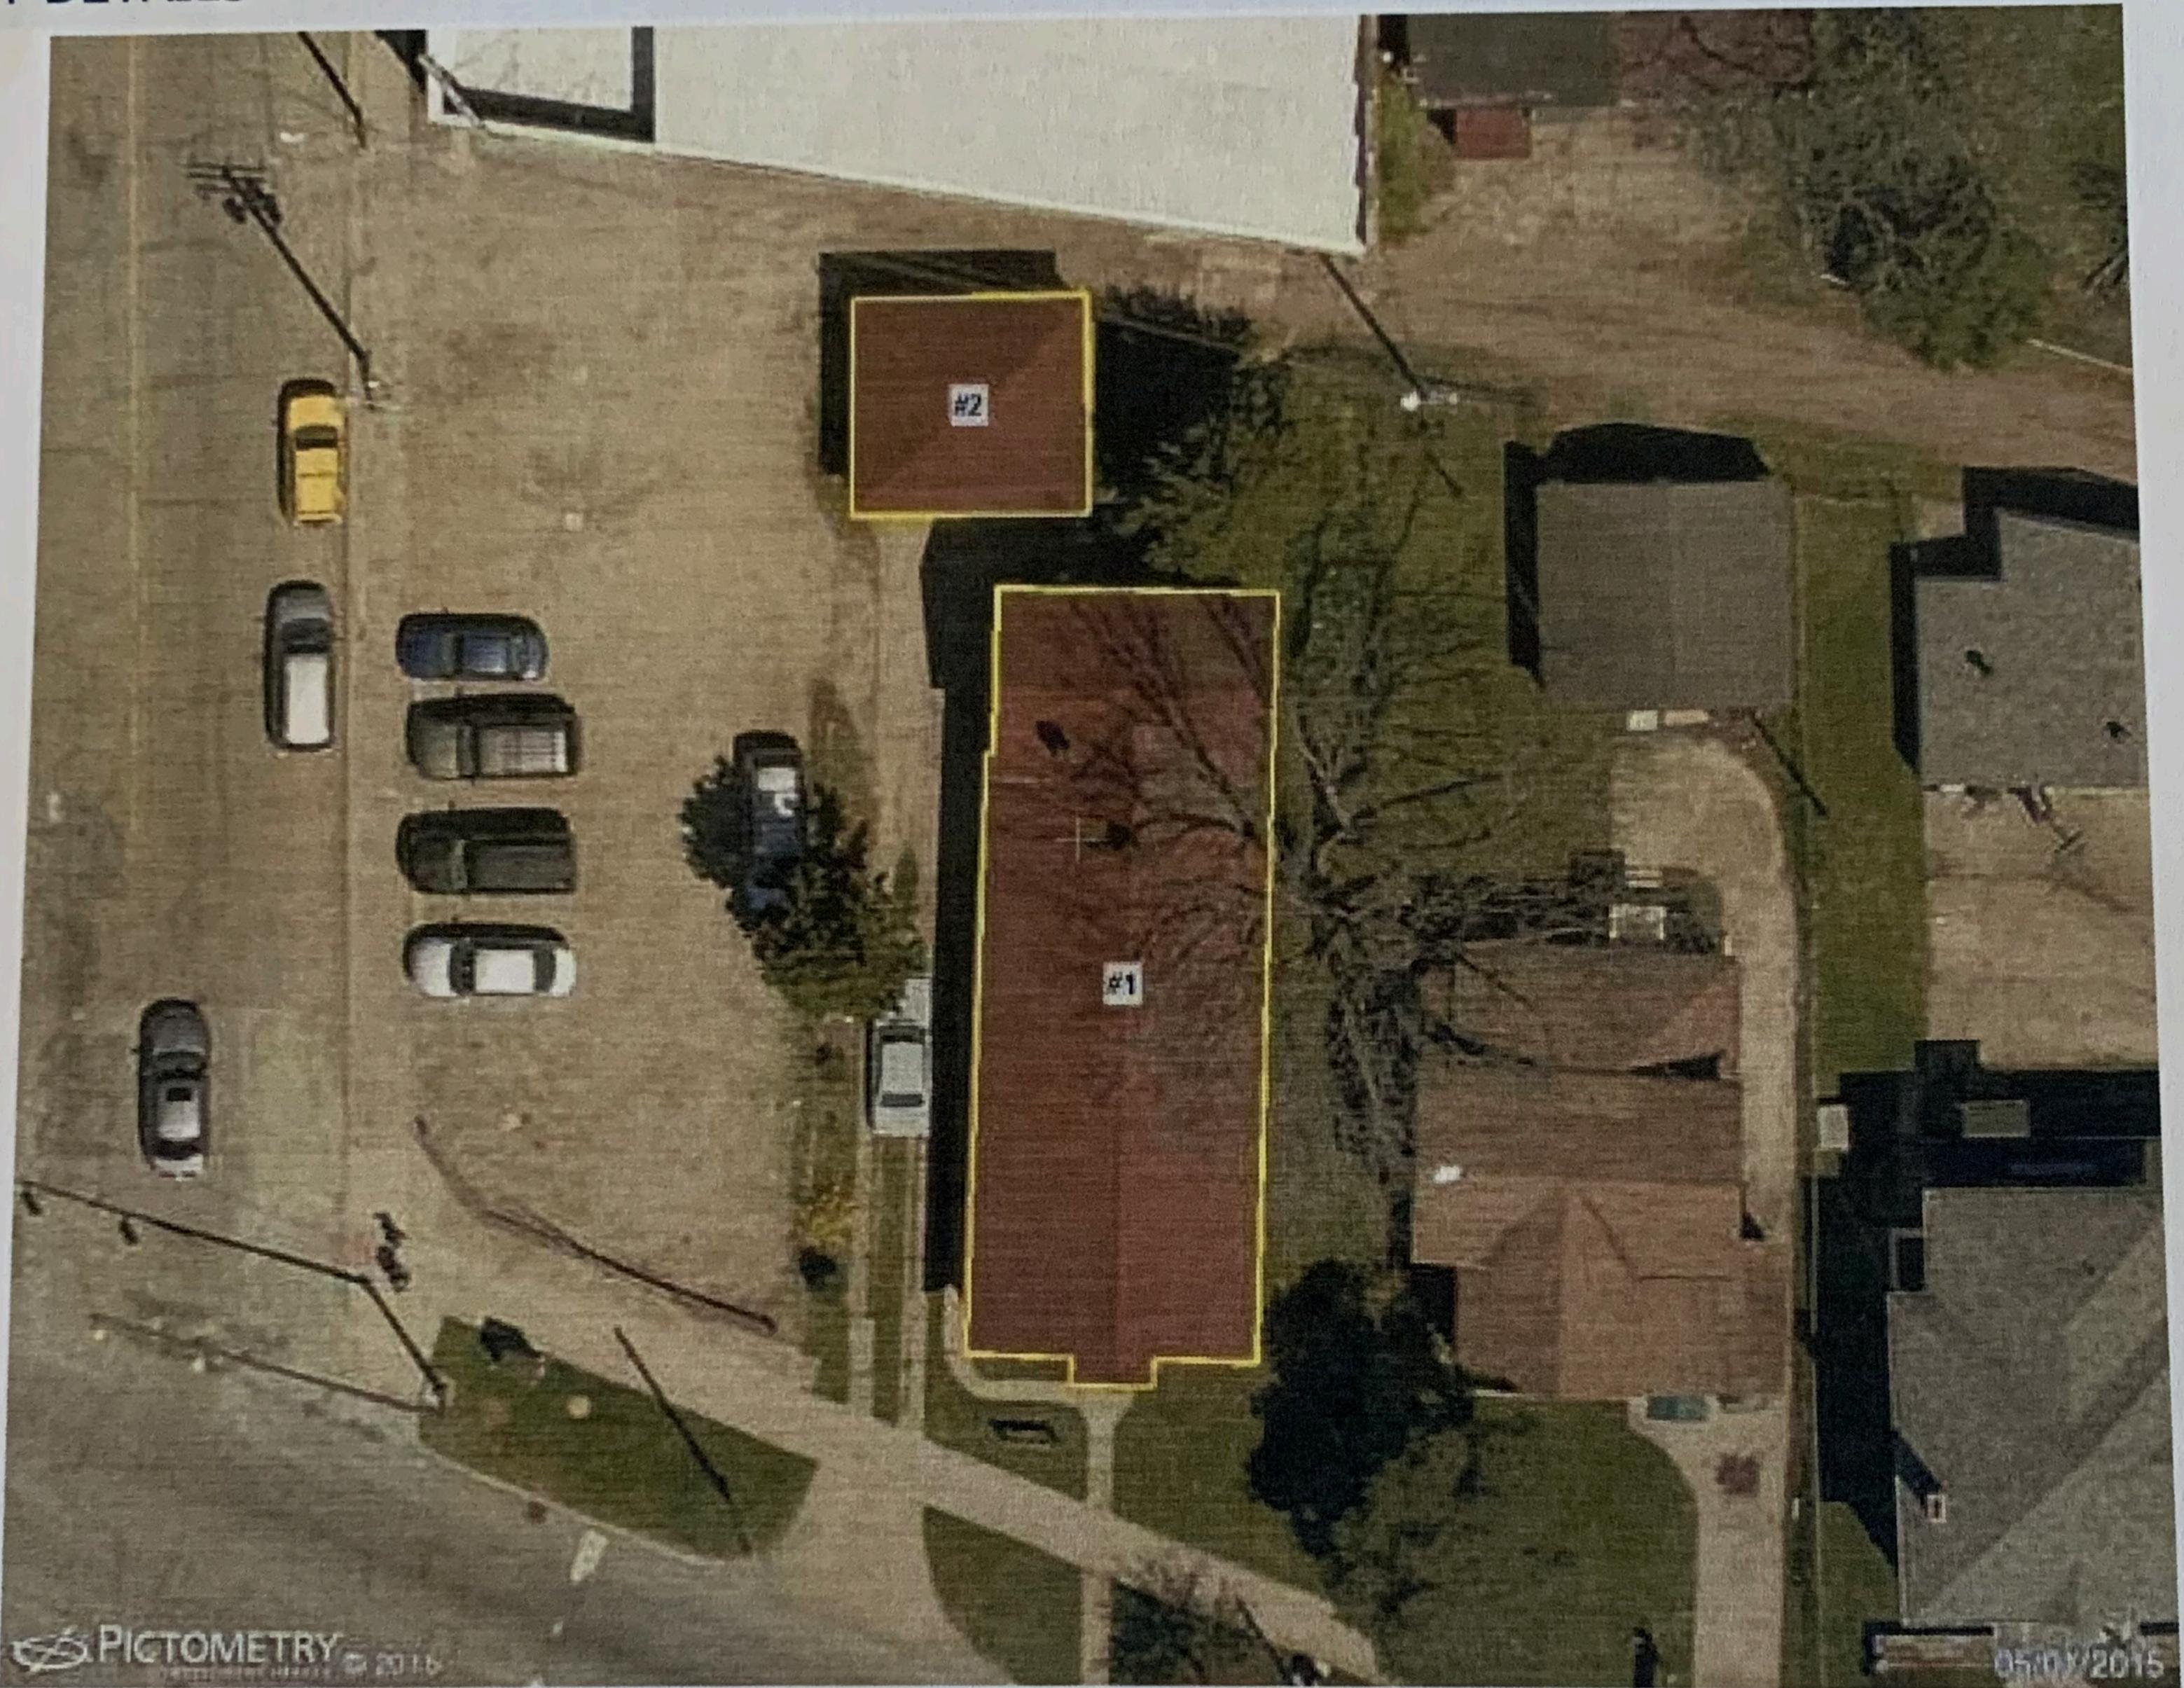

Signed on: 12/20/2019

Staken Onion

Sahag Oxian

1533 Lincoln Way W, South Bend, IN 46628-2419

Report: 32184252

### REPORT DETAILS

Roof #1 Area: 25 Squares
Roof #2 Area: 7 Squares
Predominant Pitch: 8

This report includes up to two structures on a residential property and one structure on a multi-family property. The pitch has been factored into the calculation with no waste. Please upgrade to a Premium Report to receive measurements for additional structures and for any lower roof areas that may be obscured from view in the top-down image, as they are not included in the totals on this report.