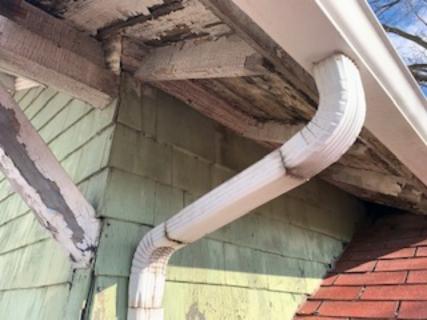

Repaint existing wood siding on house and garage.

RELIABLE ROOFING, Contractor for the following location:

1533 LINCOLNWAY South Bend, IN, 46628 Application No. 2020-0102

in the County of St. Joseph; State of Indiana; which is: