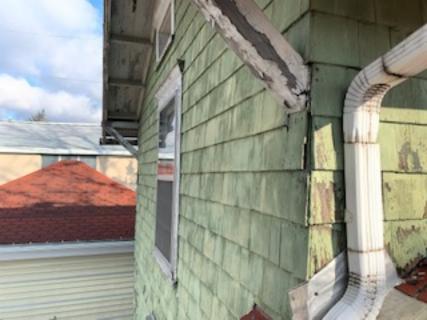

Repaint existing wood siding on house and garage.

RELIABLE ROOFING, Contractor for the following location:

1533 LINCOLNWAY South Bend, IN, 46628 Application No. 2020-0102

in the County of St. Joseph; State of Indiana; which is: