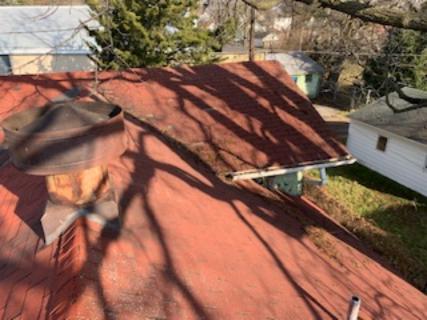

#### **ADMINISTRATIVE APPROVAL**

The Historic Preservation Commission of South Bend and St. Joseph County has approved the following work:

Roof tear off down to the decking on house and garage. Install new Landmark Architectural shingles and flashing on house and garage.