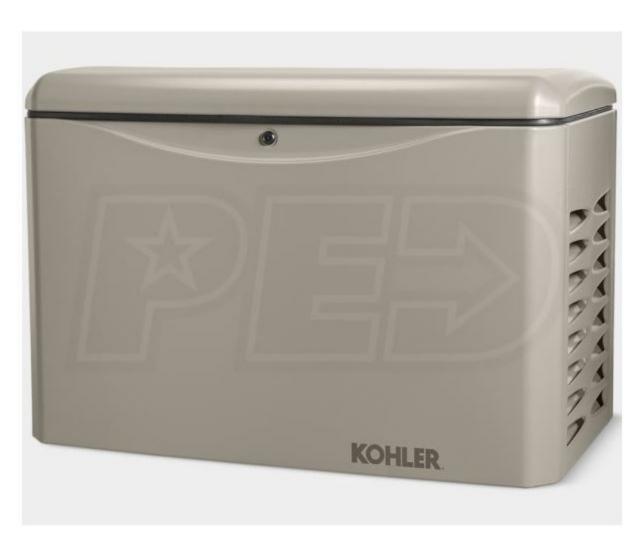

By signing this application I agree to abide by all local regulations related to project and to obtain a Building Department Permit, if applicable

| Product Style  | Standby Generator |
|----------------|-------------------|
| Product Length | 47 Inches         |
| Product Width  | 26.2 Inches       |
| Product Height | 32.2 Inches       |