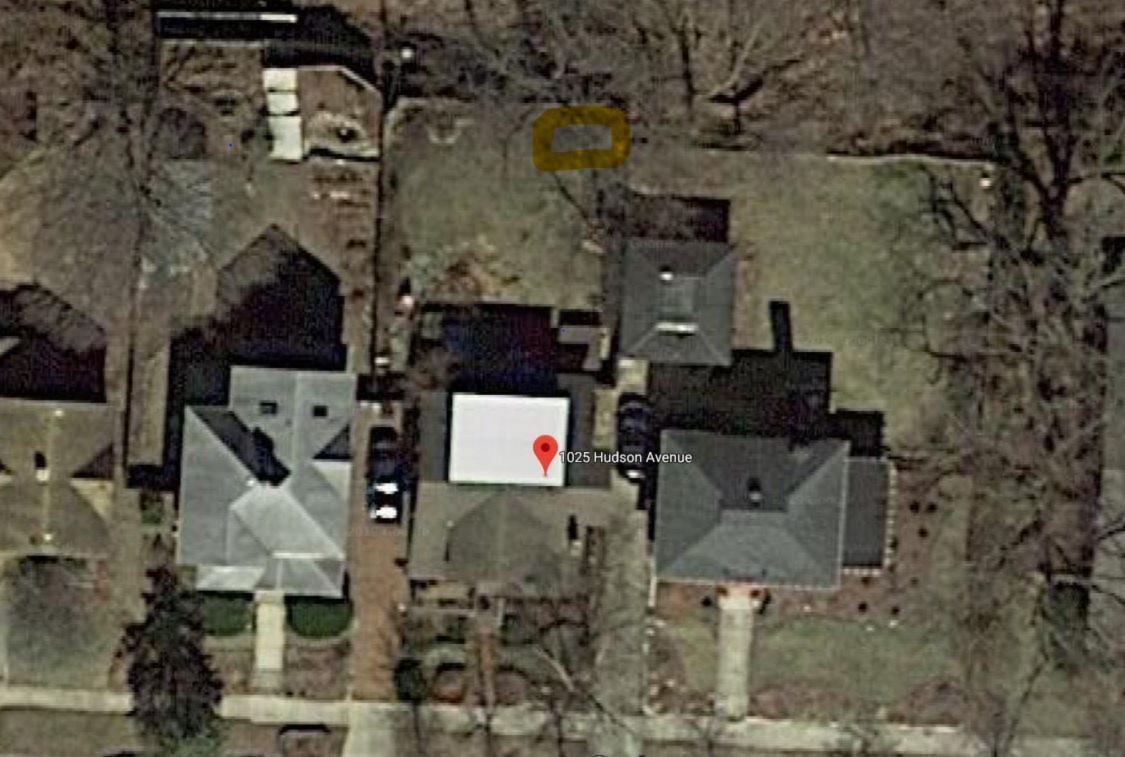

## **ADMINISTRATIVE APPROVAL**

The Historic Preservation Commission of South Bend and St. Joseph County has approved the following work:

Install new house backup generator in rear yard behind privacy fence. Work will entail digging trench in rear yard.

for the following location:

1025 HUDSON AVE South Bend, IN, 46616 Riverside Drive Application No. 2019-1216

in the County of St. Joseph; State of Indiana; which is:

X Located in a Local Historic District Ord No. 7469-85