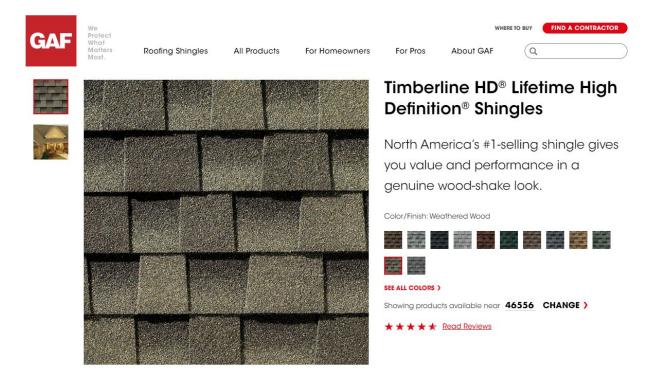

#### SHINGLE INFORMATION

The contractor will use GAF Timberline HD shingles. More information is available at: <u>https://www.gaf.com/en-us/products/timberline-hd</u>. The color will be "weathered wood."

Screen capture, Nov. 6, 2019; 9:00am