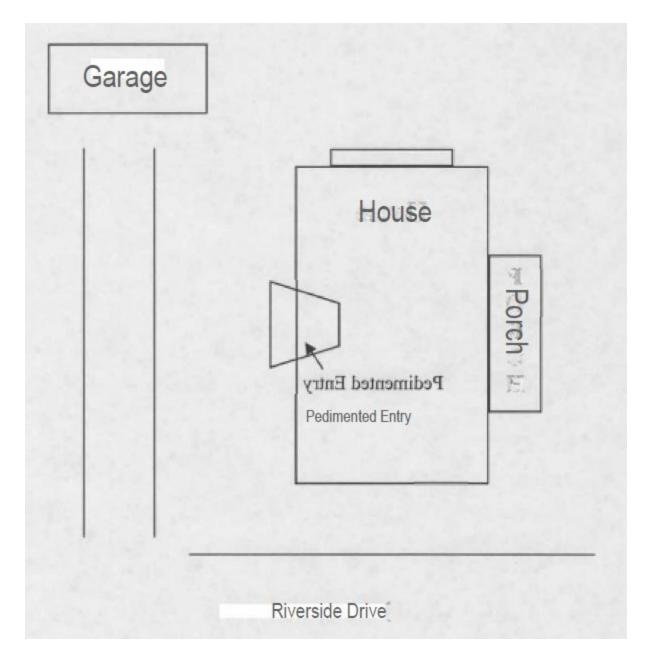

#### SITE PLAN

Note: The current site plan contained in the HPC file is a mirror image of the actual site. The image below has been corrected to show the actual site plan.