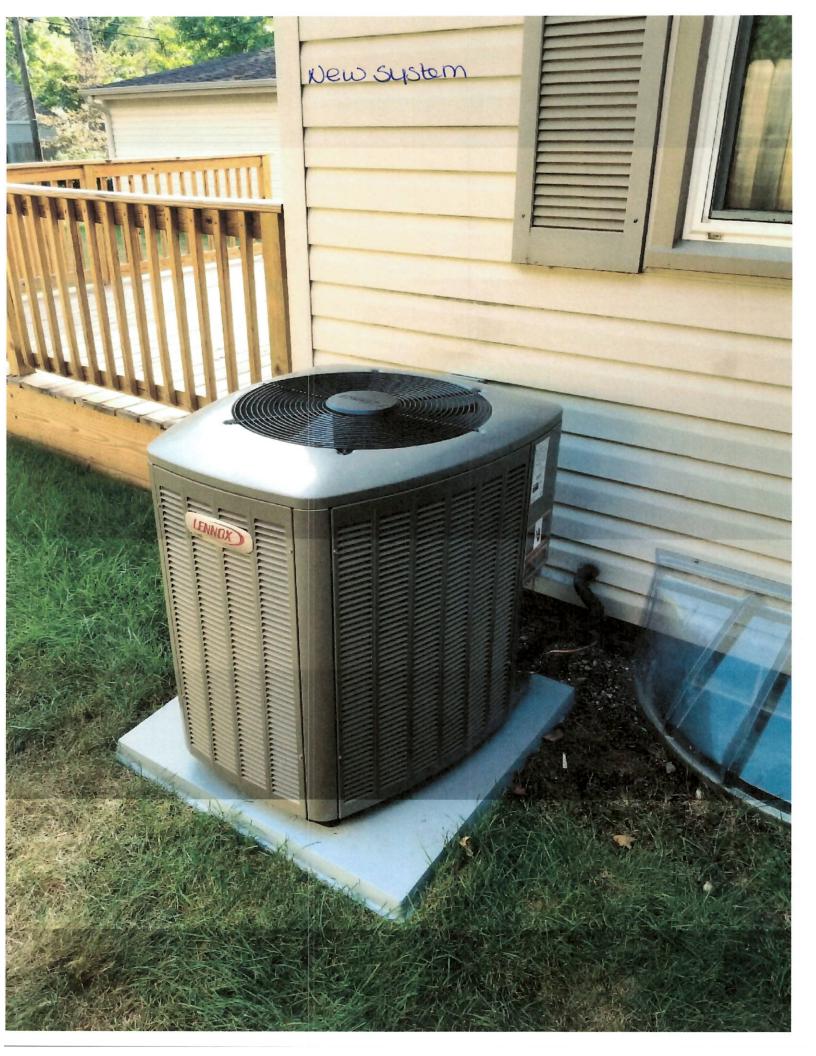

# CERTIFICATE OF APPROPRIATENESS

RETROACTIVE ADMINISTRATIVE APPROVAL

The Historic Preservation Commission of South Bend and St. Joseph County has approved the following work:

Replace existing air conditioning unit with new in same location.

BW/Cook Service Experts, Contractor for the following location:

1704 WAYNE ST South Bend, IN, 46615 East Wayne Street Application No. 2019-1001

in the County of St. Joseph; State of Indiana; which is:

**X** Located in a Local Historic District