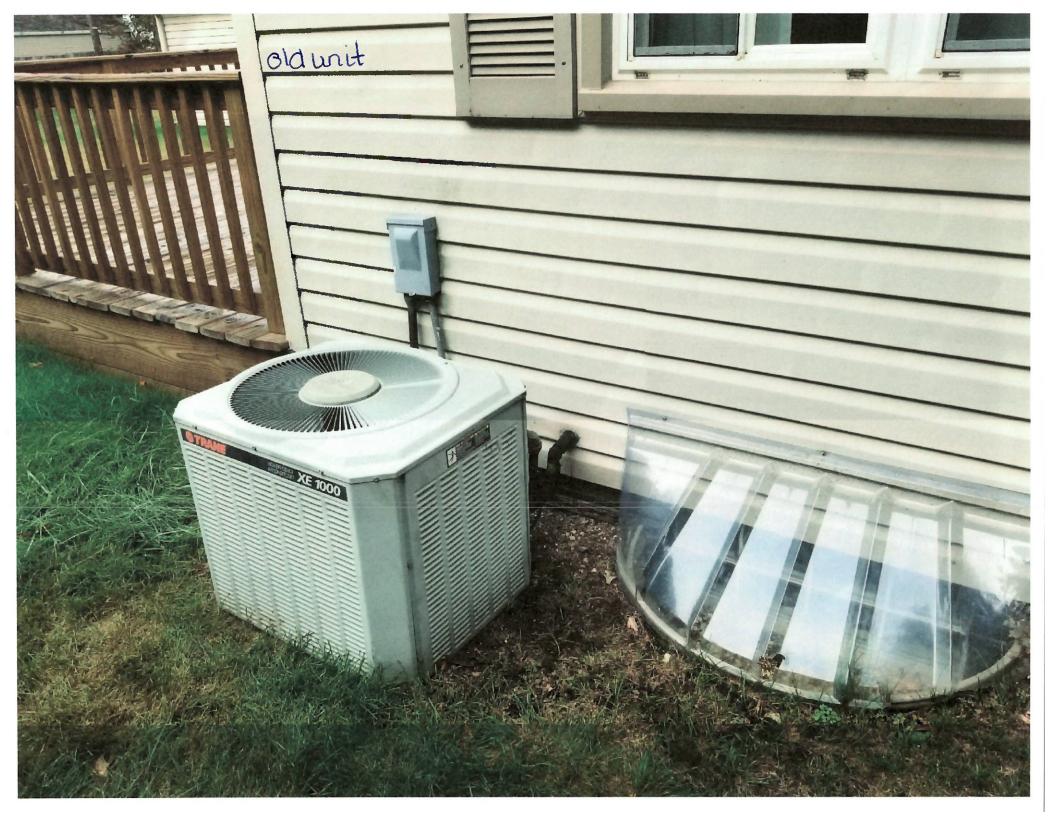

# CERTIFICATE OF APPROPRIATENESS

RETROACTIVE ADMINISTRATIVE APPROVAL

The Historic Preservation Commission of South Bend and St. Joseph County has approved the following work:

Replace existing air conditioning unit with new in same location.

BW/Cook Service Experts, Contractor for the following location:

1704 WAYNE ST South Bend, IN, 46615 East Wayne Street Application No. 2019-1001

in the County of St. Joseph; State of Indiana; which is:

**X** Located in a Local Historic District