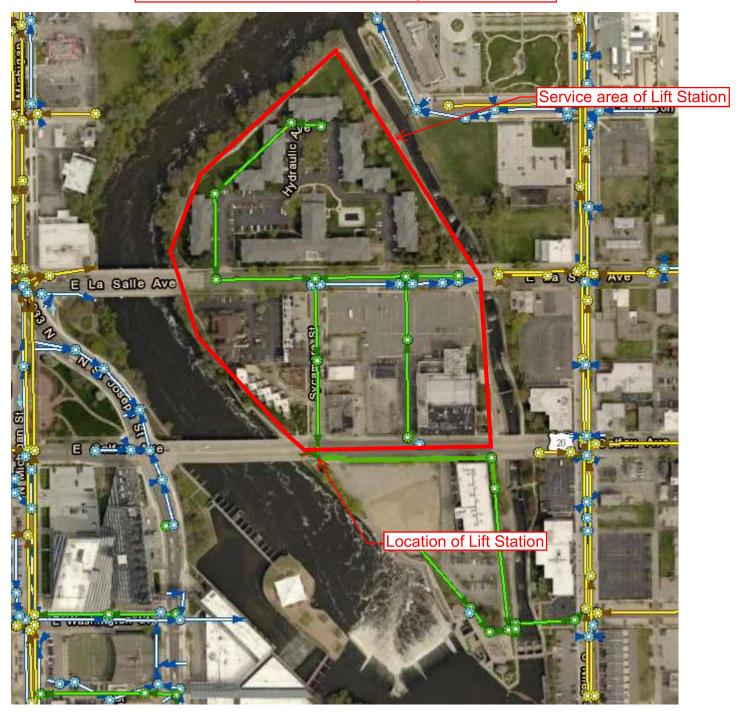

<u>Specifics</u>: Aerial and elevation photos of the existing lift station are attached. Updating of the report would begin immediately and preparation of Plans and Specifications would take place over the coming winter. IDEM permits for construction would be concurrently procured to allow for construction during the summer and fall of 2020.

## Aerial View of East Race area served by Colfax Lift Station