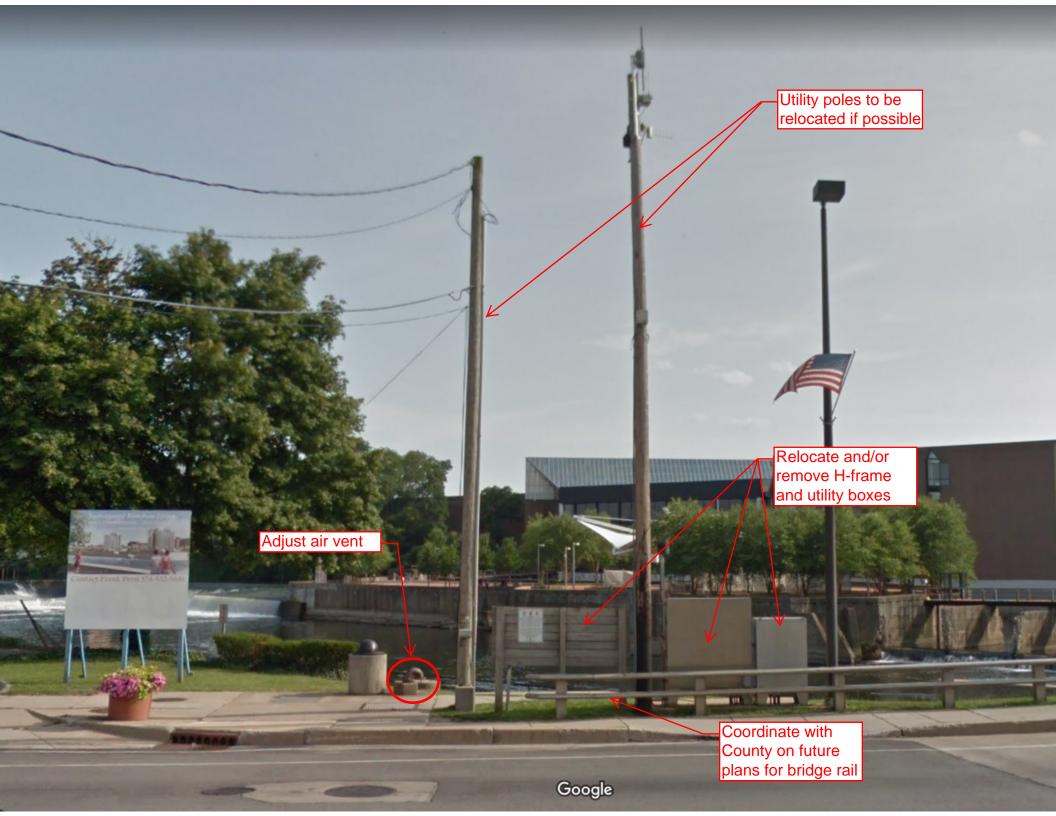

## **Redevelopment Commission Agenda Item**

DATE: 9/20/2019

FROM: Zach Hurst, PE

SUBJECT: Budget Request

Which TIF? (circle one) River West; River East; South Side; Douglas Road; West Washington

<u>PURPOSE OF REQUEST</u>: This request is for \$60,000 to augment and finalize a report analyzing the East Race sewer system serving the areas in between the East Race and the St. Joseph River. The report was started in 2018 knowing that the existing sewage lift station at the southeast corner of the Colfax bridge over the River (photos attached) would need to be upgraded in advance of pending developments in the area (specifically the Commerce Center and the 2<sup>nd</sup> phase of the Cascades project). This revision will also explore aesthetic improvements at the lift station to better accommodate a future pedestrian crossing at the location.

<u>Specifics</u>: Aerial and elevation photos of the existing lift station are attached. Updating of the report would begin immediately and preparation of Plans and Specifications would take place over the coming winter. IDEM permits for construction would be concurrently procured to allow for construction during the summer and fall of 2020.